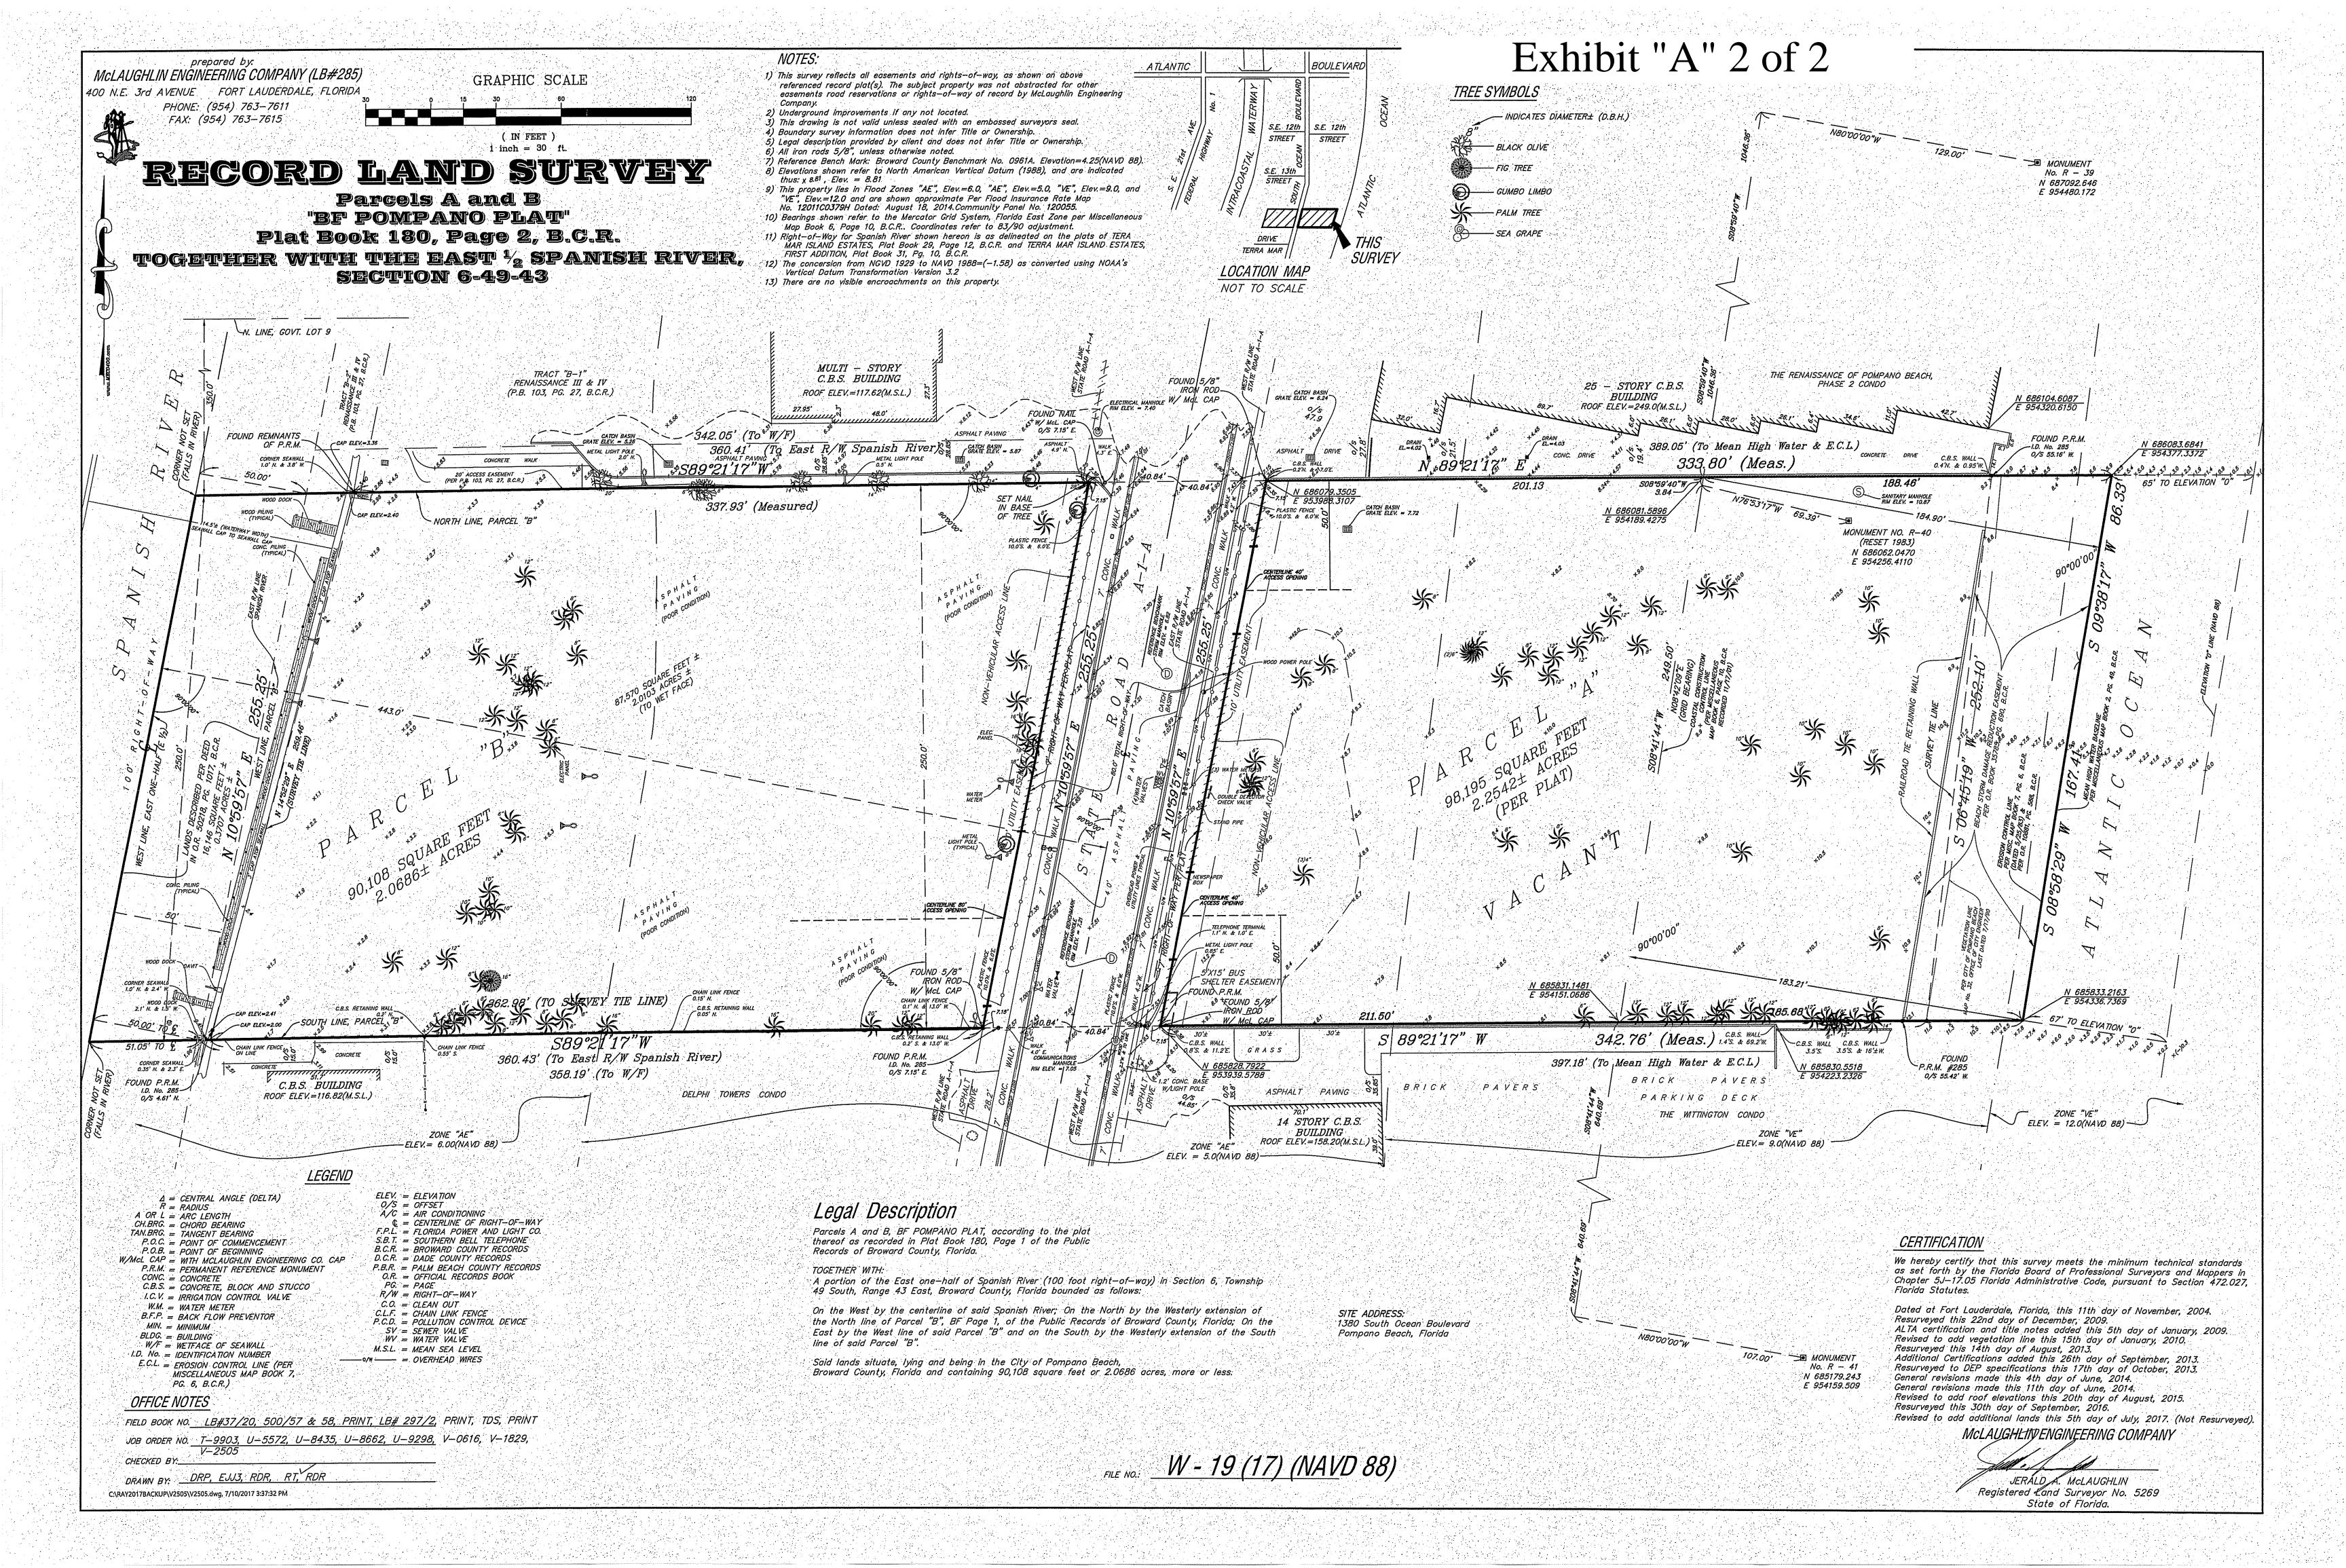

## EXHIBIT "A" 1 of 2

Parcel "A" and Parcel "B" of BF POMPANO PLAT, according to the Plat thereof as recorded in Plat Book 180, at Page 1, of the Public Records of Broward County, Florida.

## Along with

A portion of the East one-half of Spanish River (100 foot right-of-way) in Section 6, Township 49 South, Range 43 East, Broward County, Florida, bounded as follows:

On the West by centerline of said Spanish River; On the North by the Westerly extension of the Northline of Parcel "B". BF Pompano Plat, according to the plat thereof, as recorded in Plat Book 180, Page 1, of the public records of Broward County, Florida; on the East by the West line of said Parcel "B" and on the South by the Westerly extension of the South line of said Parcel "B".

Said lands, situate lying in the City of Pompano Beach, Broward County, Florida.