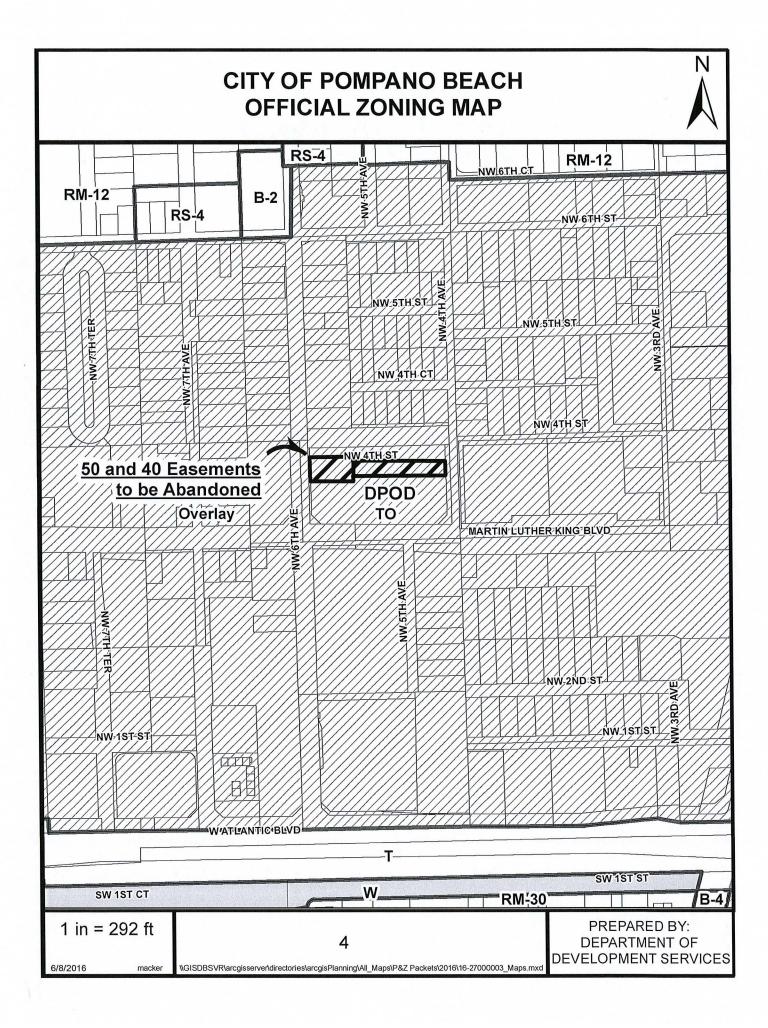

SAID LANDS SITUATE, LYING AND BEING IN THE CITY OF POMPANO BEACH, BROWARD COUNTY, FLORIDA, CONTAINING 12,246 SQUARE FEET, 0.281 ACRES, MORE OR LESS.

 AKA: Right-of-way on S. Riverside at 101 S. Riverside Drive
 ZONED: Transit Oriented District / Downtown Pompano Overlay District (TO/DPOD)
 STAFF CONTACT: Maggie Barszewski (954)786-7921