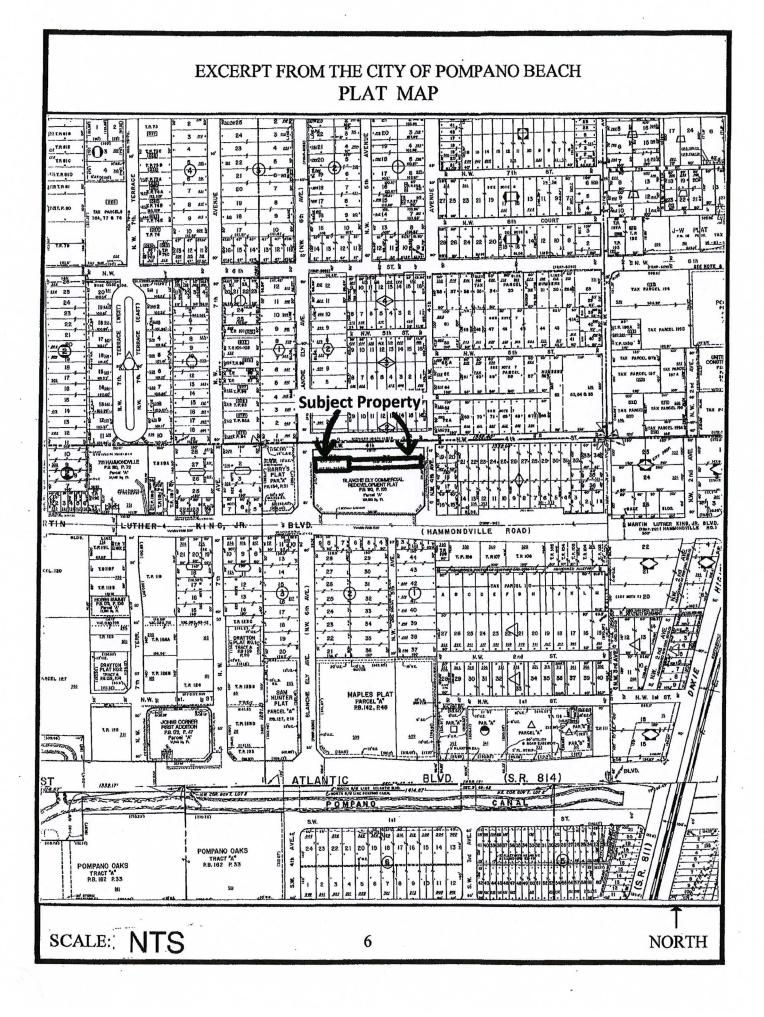

The Applicant, Francisco Rojo, on behalf of City Vista Associates LLC., is requesting the abandonment of a 40-foot utility easement and a 50-foot utility easement existing on a parcel located along MLK Blvd. between NW 4<sup>th</sup> and NW 6<sup>th</sup> Avenues. The applicant is proposing to build a mixed-use redevelopment project that will be the cornerstone of redevelopment on MLK Blvd. The area to be abandoned is approximately 18,563 square feet.

#### 3. <u>CITY VISTA ASSOCIATES, LLC / CITY VISTA EASEMENT</u> <u>ABANDONMENT</u> Planning and Zoning #16-27000003

Consideration of the request by **FRANCISCO ROJO** on behalf of **CITY VISTA ASSOCIATES, LLC** to abandon a 40-foot utility easement and a 50-foot utility easement existing on a parcel located along MLK Blvd. between NW 4<sup>th</sup> Avenue and NW 6<sup>th</sup> Avenue. The property is legally described as follows:

Jennifer Gomez introduced herself to the Board and stated that the applicant is requesting the abandonment of a 40-foot utility easement and a 50-foot utility easement existing on a parcel located along MLK Blvd. between NW 4<sup>th</sup> and NW 6<sup>th</sup> Avenues. The applicant is proposing to build a mixed-use redevelopment project that will be the cornerstone of redevelopment on MLK Blvd. The area to be abandoned is approximately 18,563 square feet.