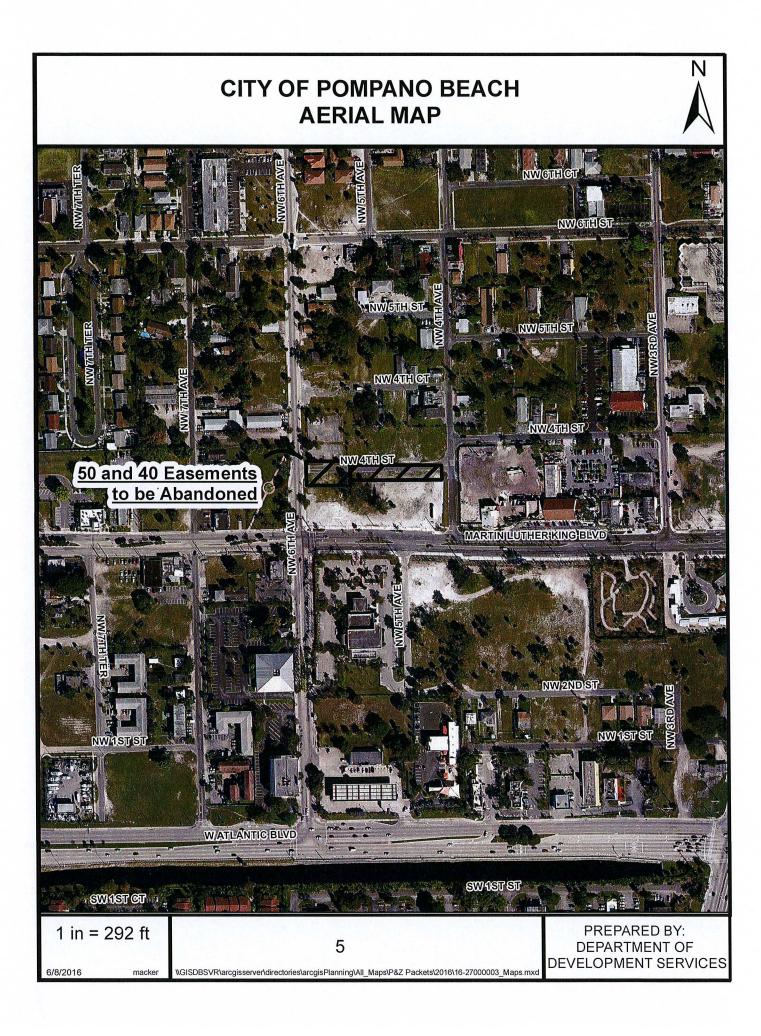

The Applicant, Francisco Rojo, on behalf of City Vista Associates LLC., is requesting the abandonment of a 40-foot utility easement and a 50-foot utility easement existing on a parcel located along MLK Blvd. between NW 4<sup>th</sup> and NW 6<sup>th</sup> Avenues. The applicant is proposing to build a mixed-use redevelopment project that will be the cornerstone of redevelopment on MLK Blvd. The area to be abandoned is approximately 18,563 square feet.

Jennifer Gomez introduced herself to the Board and stated that the applicant is requesting the abandonment of a 40-foot utility easement and a 50-foot utility easement existing on a parcel located along MLK Blvd. between NW 4<sup>th</sup> and NW 6<sup>th</sup> Avenues. The applicant is proposing to build a mixed-use redevelopment project that will be the cornerstone of redevelopment on MLK Blvd. The area to be abandoned is approximately 18,563 square feet.