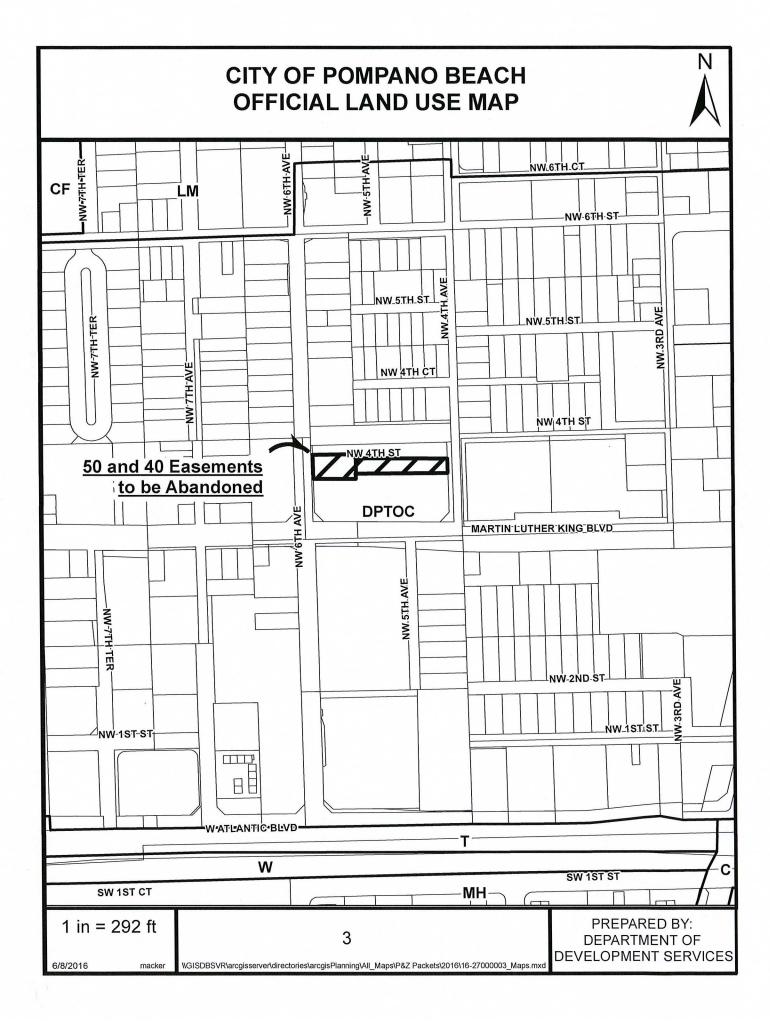

The Applicant, Francisco Rojo, on behalf of City Vista Associates LLC., is requesting the abandonment of a 40-foot utility easement and a 50-foot utility easement existing on a parcel located along MLK Blvd. between NW 4<sup>th</sup> and NW 6<sup>th</sup> Avenues. The applicant is proposing to build a mixed-use redevelopment project that will be the cornerstone of redevelopment on MLK Blvd. The area to be abandoned is approximately 18,563 square feet.

Jennifer Gomez introduced herself to the Board and stated that the applicant is requesting the abandonment of a 40-foot utility easement and a 50-foot utility easement existing on a parcel located along MLK Blvd. between NW 4<sup>th</sup> and NW 6<sup>th</sup> Avenues. The applicant is proposing to build a mixed-use redevelopment project that will be the cornerstone of redevelopment on MLK Blvd. The area to be abandoned is approximately 18,563 square feet.