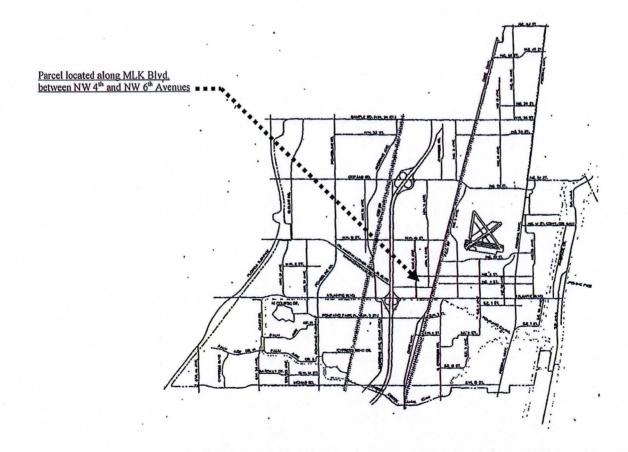

The Applicant, Francisco Rojo, on behalf of City Vista Associates LLC., is requesting the abandonment of a 40-foot utility easement and a 50-foot utility easement existing on a parcel located along MLK Blvd. between NW 4<sup>th</sup> and NW 6<sup>th</sup> Avenues. The applicant is proposing to build a mixed-use redevelopment project that will be the cornerstone of redevelopment on MLK Blvd. The area to be abandoned is approximately 18,563 square feet.

Jennifer Gomez introduced herself to the Board and stated that the applicant is requesting the abandonment of a 40-foot utility easement and a 50-foot utility easement existing on a parcel located along MLK Blvd. between NW 4<sup>th</sup> and NW 6<sup>th</sup> Avenues. The applicant is proposing to build a mixed-use redevelopment project that will be the cornerstone of redevelopment on MLK Blvd. The area to be abandoned is approximately 18,563 square feet.