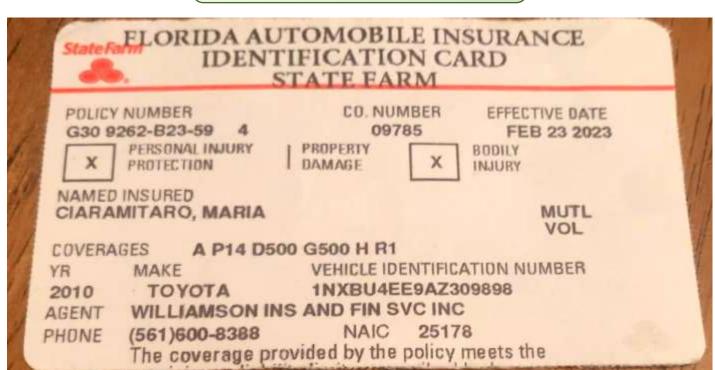

ONDUCT OF THEIR EMPLOYEES AND FOR ANY INJURY SUSTAINED BY SUCH EMPLOYEES IN THE COURSE OF THEIR EMPLOYMENT.

Please sign the area below acknowledging your compliance with the above requirements. Return this original letter to me at 1801 NE 6<sup>th</sup> St, Pompano Beach, 33060. If you have any questions about this letter please telephone me at 954-786-4575.

Very truly yours,

Kate Belcher

Kate Belcher Recreation Manager

Sandbar Snacks Inc. has posted notice(s) declaring the absence of Workers' Compensation insurance coverage, as required by the State of Florida Sandbar Snacks Inc. agrees to be responsible for the employment, control and conduct of their employees and for any injury sustained by such employees in the course of their employment.

Signature

-

MARIA CIARAMITARO PRES