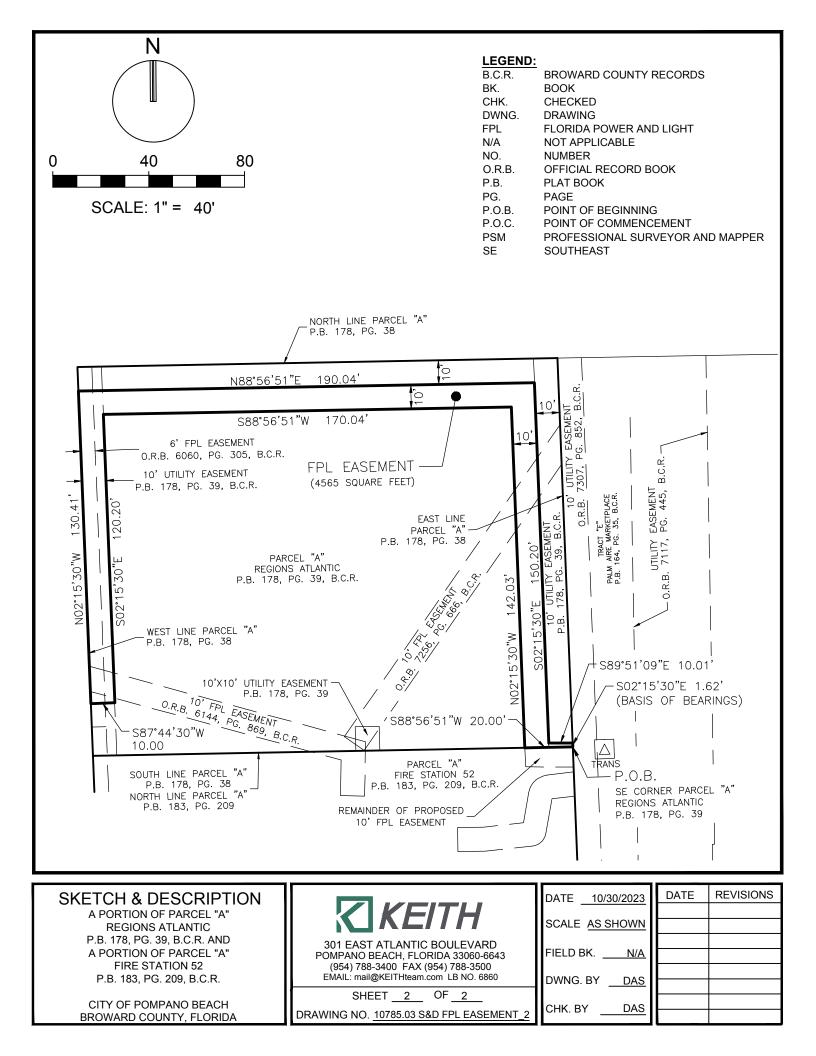

## LEGAL DESCRIPTION (FPL EASEMENT)

A PARCEL OF LAND BEING A PORTION OF PARCEL "A", REGIONS ATLANTIC, ACCORDING TO THE PLAT THEREOF, AS RECORDED IN PLAT BOOK 178, PAGE 39, OF THE PUBLIC RECORDS OF BROWARD COUNTY, FLORIDA, BEING MORE PARTICULARLY DESCRIBED AS FOLLOWS:

BEGINNING AT THE SOUTHEAST CORNER OF SAID PARCEL "A", REGIONS ATLANTIC; THENCE SOUTH 88°56'51" WEST, ALONG THE SOUTH LINE OF SAID PARCEL "A", REGIONS ATLANTIC, A DISTANCE OF 20.00 FEET; THENCE ALONG A LINE BEING 20.00 FEET WEST OF AND PARALLEL WITH THE EAST LINE OF SAID PARCEL "A", REGIONS ATLANTIC, NORTH 02°15'30" WEST, 142.03 FEET TO A LINE BEING 20 FEET SOUTH OF AND PARALLEL WITH THE NORTH LINE OF SAID PARCEL "A", REGIONS ATLANTIC, NORTH 02°15'30" WEST, 142.03 FEET TO A LINE BEING 20 FEET SOUTH OF AND PARALLEL WITH THE NORTH LINE OF SAID PARCEL "A", REGIONS ATLANTIC; THENCE ALONG SAID PARALLEL LINE SOUTH 88°56'51" WEST, 170.04 FEET TO A LINE BEING 10 FEET EAST OF AND PARALLEL WITH THE WEST LINE OF SAID PARCEL "A", REGIONS ATLANTIC; THENCE ALONG SAID PARALLEL LINE, SOUTH 02°15'30" EAST, 120.20 FEET; THENCE SOUTH 87°44'30" WEST, 10.00 FEET TO THE WEST LINE OF SAID PARCEL "A", REGIONS ATLANTIC; THENCE ALONG SAID WEST LINE, NORTH 02°15'30" WEST, 130.41 FEET TO A LINE BEING 10 FEET SOUTH OF AND PARALLEL WITH THE NORTH LINE OF SAID PARCEL "A", REGIONS ATLANTIC; THENCE ALONG SAID PARALLEL LINE, NORTH 88°56'51" EAST, 190.04 FEET TO A LINE BEING 10.00 FEET WEST OF AND PARALLEL WITH THE EAST LINE OF SAID PARCEL "A", REGIONS ATLANTIC; THENCE ALONG SAID PARALLEL LINE, SOUTH 02°15'30" EAST, 150.20 FEET; THENCE SOUTH 89°51'09" EAST, 10.01 FEET TO A POINT ON THE EAST LINE OF SAID PARCEL "A", REGIONS ATLANTIC; THENCE SOUTH 89°51'09" EAST, 10.01 FEET TO A POINT ON THE EAST LINE OF SAID PARCEL "A", REGIONS ATLANTIC; THENCE ALONG SAID EAST LINE, SOUTH 02°15'30" EAST, 1.62 FEET TO THE POINT OF BEGINNING.

SAID LANDS LYING AND BEING IN THE CITY OF POMPANO BEACH, BROWARD COUNTY, FLORIDA, CONTAINING 4,541 SQUARE FEET, MORE OR LESS.