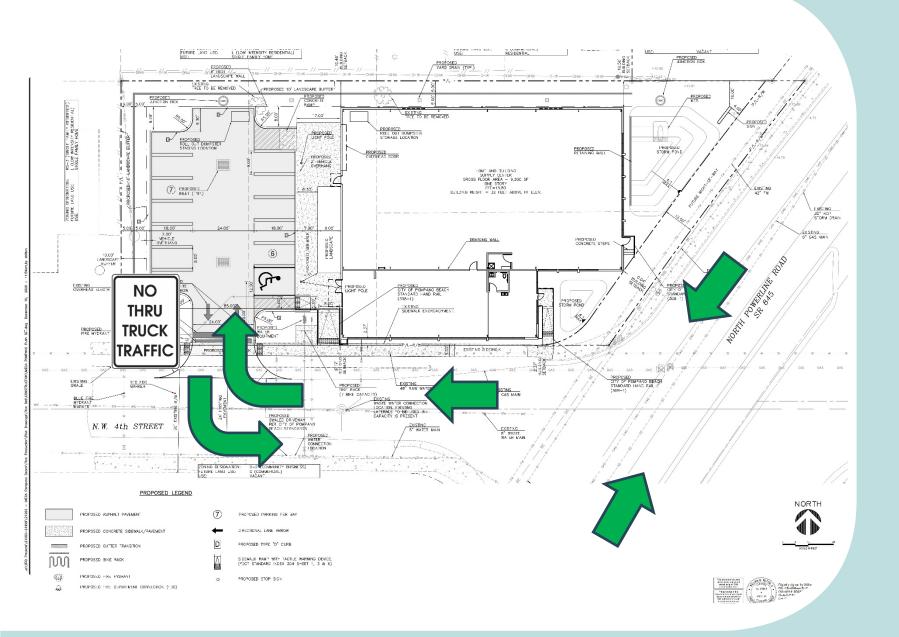

We the Collier City Civic Association approve this project.

Thank You,

**Phyllis Smith** 

Collier City Civic Association, Inc. 2437 NW 4<sup>th</sup> Court. Pompano Beach, Florida 33069 Tel: 954-933-6673 / 954-961 6189 Pass1062@yahoo.com Condition Language: "No semi-trucks will make deliveries to the property. The route from NW 31<sup>st</sup> Avenue to Powerline along NW 4th Street shall not be used as a delivery route to the site. All deliveries will access the site to and from Powerline Road and will not travel west of the site on NW 4<sup>th</sup> Street."

Proposed Modification:

" The route from NW 31<sup>st</sup> Avenue to Powerline along NW 4th Street shall not be used as a delivery route to the site. All deliveries will access the site to and from Powerline Road and will not travel west of the site on NW 4<sup>th</sup> Street. Semi-trucks will <u>not</u> make deliveries to the property <u>more than once per week, and such</u> deliveries will occur outside of normal business hours.