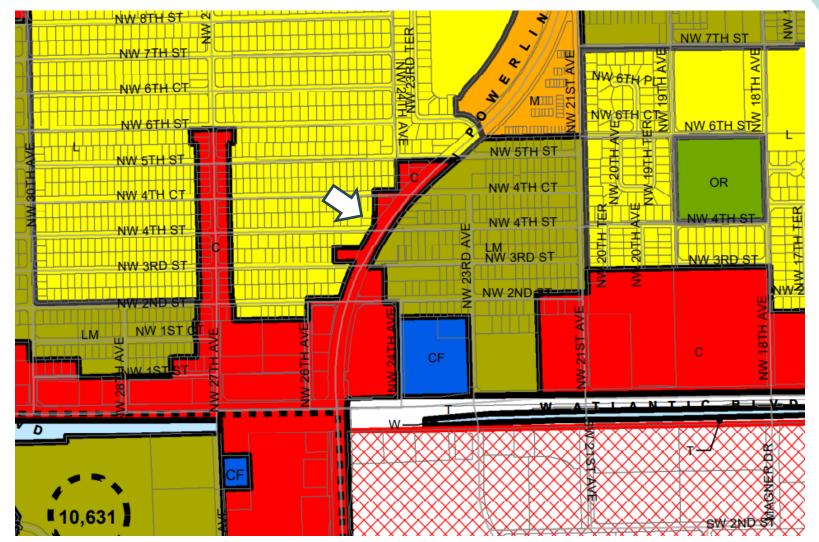

# Imeca Pompano Beach

Allocation of Commercial Flex P&Z #20-05000005



#### ZONING MAP



### FUTURE LAND USE MAP





FUTURE LAND USE MAP



Civic Association

#### August 16, 2020

To: City of Pompano Beach From: Phyllis Smith – President Collier City Civic Association

Re: Sarah Pardue

Ms. Pardue has presented to the Collier Civic Association with numerous renderings and now finally the winning one has been presented. We are excited about it now and it has the look we are better please to see in our neighborhood. We believe this proposed business will bring life to that corner we just hope they keep the maintenance of the property clean and crisp as shown in the renderings. We find at this time no reason stand in the way of this project going forward.

We the Collier City Civic Association approve this project.

Thank You,

**Phyllis Smith** 

Collier City Civic Association, Inc. 2437 NW 4<sup>th</