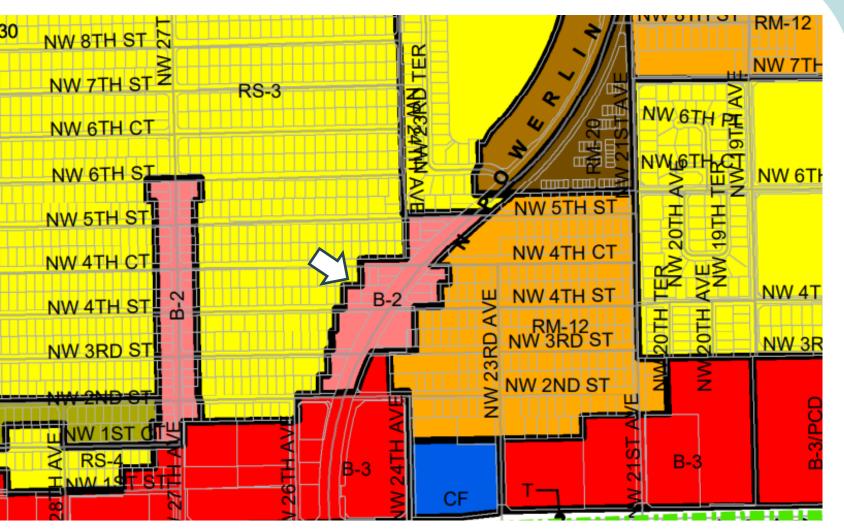

# Imeca Pompano Beach

Allocation of Commercial Flex P&Z #20-05000005



#### ZONING MAP



### FUTURE LAND USE MAP





FUTURE LAND USE MAP



Civic Association

#### August 16, 2020

To: City of Pompano Beach From: Phyllis Smith – President Collier City Civic Association

Re: Sarah Pardue

Ms. Pardue has presented to the Collier Civic Association with numerous renderings and now finally the winning one has been presented. We are excited about it now and it has the look we are better please to see in our neighborhood. We believe this proposed business will bring life to that corner we just hope they keep the maintenance of the property clean and crisp as shown in the renderings. We find at this time no reason stand in the way of this project going forward.

We the Collier City Civic Association approve this project.

Thank You,

**Phyllis Smith** 

Collier City Civic Associati