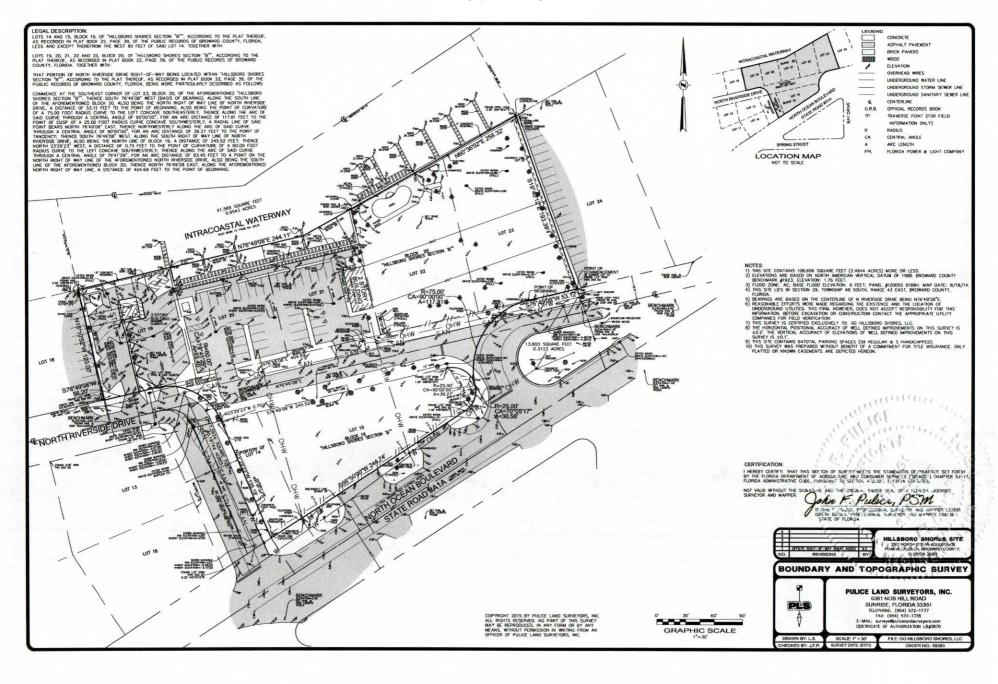

### Exhibit "A" 1 of 2

LOTS 14 AND 15, BLOCK 19, OF "HILLSBORO SHORES SECTION "B"", ACCORDING TO THE PLAT THEREOF, AS RECORDED IN PLAT BOOK 22, PAGE 39, OF THE PUBLIC RECORDS OF BROWARD COUNTY, FLORIDA, LESS AND EXCEPT THEREFROM THE WEST 60 FEET OF SAID LOT 14. TOGETHER WITH:

LOTS 19, 20, 21, 22 AND 23, BLOCK 20, OF "HILLSBORO SHORES SECTION "B"", ACCORDING TO THE PLAT THEREOF, AS RECORDED IN PLAT BOOK 22, PAGE 39, OF THE PUBLIC RECORDS OF BROWARD COUNTY, FLORIDA. TOGETHER WITH:

THAT PORTION OF NORTH RIVERSIDE DRIVE RIGHT-OF-WAY BEING LOCATED WITHIN "HILLSBORO SHORES SECTION "B"", ACCORDING TO THE PLAT THEREOF, AS RECORDED IN PLAT BOOK 22, PAGE 39, OF THE PUBLIC RECORDS OF BROWARD COUNTY, FLORIDA, BEING MORE PARTICULARLY DESCRIBED AS FOLLOWS:

COMMENCE AT THE SOUTHEAST CORNER OF LOT 23, BLOCK 20, OF THE AFOREMENTIONED "HILLSBORO SHORES SECTION "B"", THENCE SOUTH 76°49'08" WEST (BASIS OF BEARING), ALONG THE SOUTH LINE OF THE AFOREMENTIONED BLOCK 20, ALSO BEING THE NORTH RIGHT OF WAY LINE OF NORTH RIVERSIDE DRIVE, A DISTANCE OF 53.12 FEET TO THE POINT OF BEGINNING, ALSO BEING THE POINT OF CURVATURE OF A 75.00 FOOT RADIUS CURVE TO THE LEFT CONCAVE SOUTHEASTERLY; THENCE ALONG THE ARC OF SAID CURVE THROUGH A CENTRAL ANGLE OF 90°00'00", FOR AN ARC DISTANCE OF 117.81 FEET TO THE POINT OF CUSP OF A 25.00 FOOT RADIUS CURVE CONCAVE SOUTHWESTERLY, A RADIAL LINE OF SAID POINT BEARS NORTH 76°49'08" EAST, THENCE NORTHWESTERLY ALONG THE ARC OF SAID CURVE THROUGH A CENTRAL ANGLE OF 90°00'00", FOR AN ARC DISTANCE OF 39.27 FEET TO THE POINT OF TANGENCY; THENCE SOUTH 76°49'08" WEST, ALONG THE SOUTH RIGHT OF WAY LINE OF NORTH RIVERSIDE DRIVE, ALSO BEING THE NORTH LINE OF BLOCK 19, A DISTANCE OF 245.52 FEET; THENCE NORTH 23°29'23" WEST, A DISTANCE OF 0.75 FEET TO THE POINT OF CURVATURE OF A 60.00 FOOT RADIUS CURVE TO THE LEFT CONCAVE SOUTHWESTERLY; THENCE ALONG THE ARC OF SAID CURVE THROUGH A CENTRAL ANGLE OF 79°41'29", FOR AN ARC DISTANCE OF 83.45 FEET TO A POINT ON THE NORTH RIGHT OF WAY LINE OF THE AFOREMENTIONED NORTH RIVERSIDE DRIVE, ALSO BEING THE SOUTH LINE OF THE AFOREMENTIONED BLOCK 20; THENCE NORTH 76°49'08 EAST, ALONG THE AFOREMENTIONED NORTH RIGHT OF WAY LINE, A DISTANCE OF 404.69 FEET TO THE POINT OF BEGINNING.

## Exhibit "A" 2 of 2