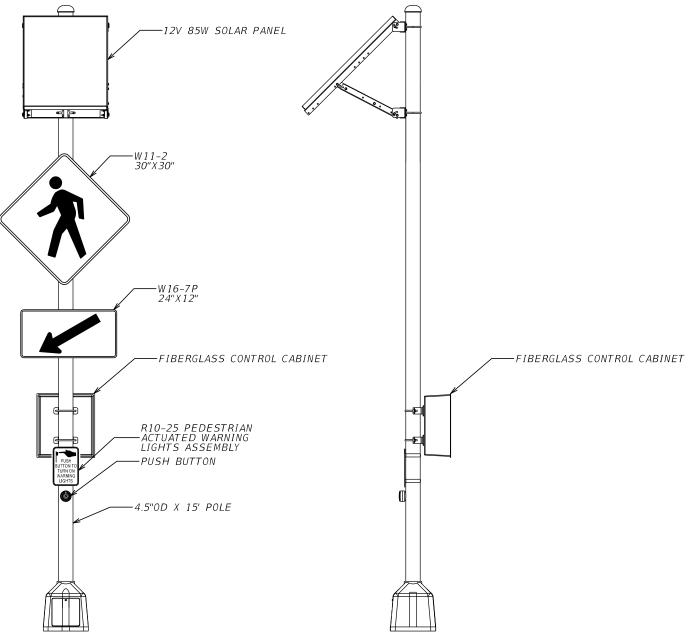

STATE OF FLORIDA DEPARTMENT OF TRANSPORTATION ROAD NO. COUNTY FINANCIAL PROJECT ID BROWARD SR A1A

GENERAL NOTES

NO.

SUBMITT

S-3

IN-ROADWAY LIGHT ASSEMBLY DETAIL

- 1. ORIENT SOLAR PANEL TOWARDS SOUTHERN SKY FOR MAXIMUM SOLAR EXPOSURE.
- 2. CONTROL CABINET HEIGHT MAY VARY.
- 3. SNAP LOCKS ARE PROVIDED, STANDARD 3/4" S/S BANDING IS RECOMMENDED.
- 4. J-BOLTS NOT SHOWN.