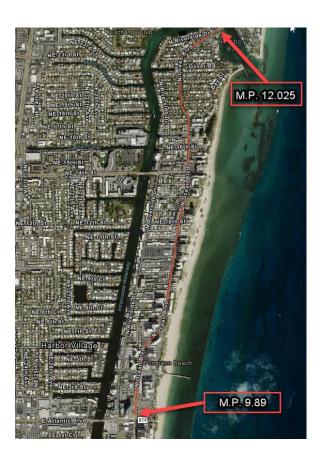

WHEREAS, it is the intent of the AGENCY and the DEPARTMENT that the AGENCY shall construct, and the AGENCY shall maintain all existing and new solar-powered in-road midblock crosswalk lighting assemblies, including but not limited to batteries, components, control cabinets, poles and panels PERMIT NO. 2022-C-491-00010, along SR A1A from M.P. 9.890 to M.P. 12.025, as detailed in EXHIBIT A; and

#### I. Project Location

The **IMPROVEMENTS** associated with this Agreement are within the **DEPARTMENT**'s right-of-way, within limits of the City of Pompano Beach, Florida, along SR A1A from M.P. 9.890 to M.P. 12.025