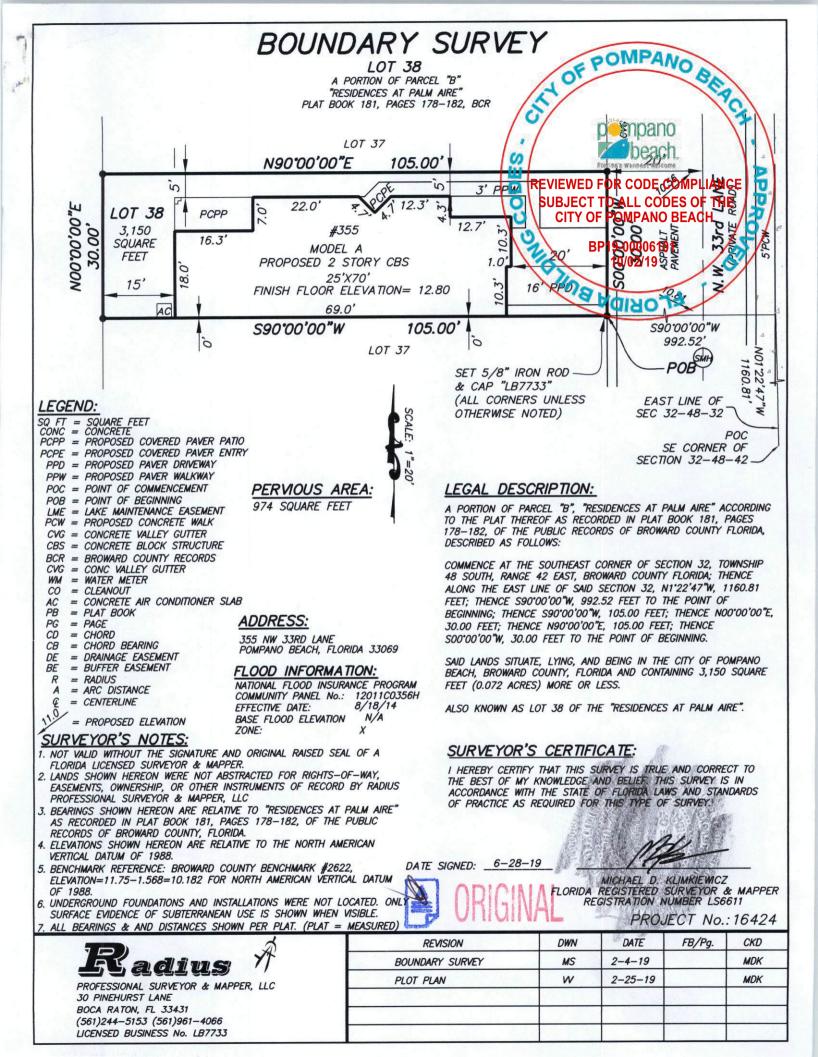

VO7 3009043

CD = CHORD355 NW 33RD LANE CB = CHORD BEARING POMPANO BEACH, FLORIDA 33069 DE = DRAINAGE EASEMENT BE = BUFFER EASEMENT

FLOOD INFORMATION:

NATIONAL FLOOD INSURANCE PROGRA COMMUNITY PANEL No.: 12011C035 EFFECTIVE DATE: 8/18/14 BASE FLOOD ELEVATION ZONE:

## SURVEYOR'S NOTES:

= PROPOSED ELEVATION

A = ARC DISTANCE

@ = CENTERLINE

R = RADIUS

- 1. NOT VALID WITHOUT THE SIGNATURE AND ORIGINAL RAISED SEAL OF A FLORIDA LICENSED SURVEYOR & MAPPER.
- 2. LANDS SHOWN HEREON WERE NOT ABSTRACTED FOR RIGHTS-OF-WAY, EASEMENTS, OWNERSHIP, OR OTHER INSTRUMENTS OF RECORD BY RADIUS PROFESSIONAL SURVEYOR & MAPPER, LLC
- 3. BEARINGS SHOWN HEREON ARE RELATIVE TO "RESIDENCES AT PALM AIRE" AS RECORDED IN PLAT BOOK 181, PAGES 178-182, OF THE PUBLIC RECORDS OF BROWARD COUNTY, FLORIDA. FIFVATIONS SHOWN HEREON ARE DELATINE TO