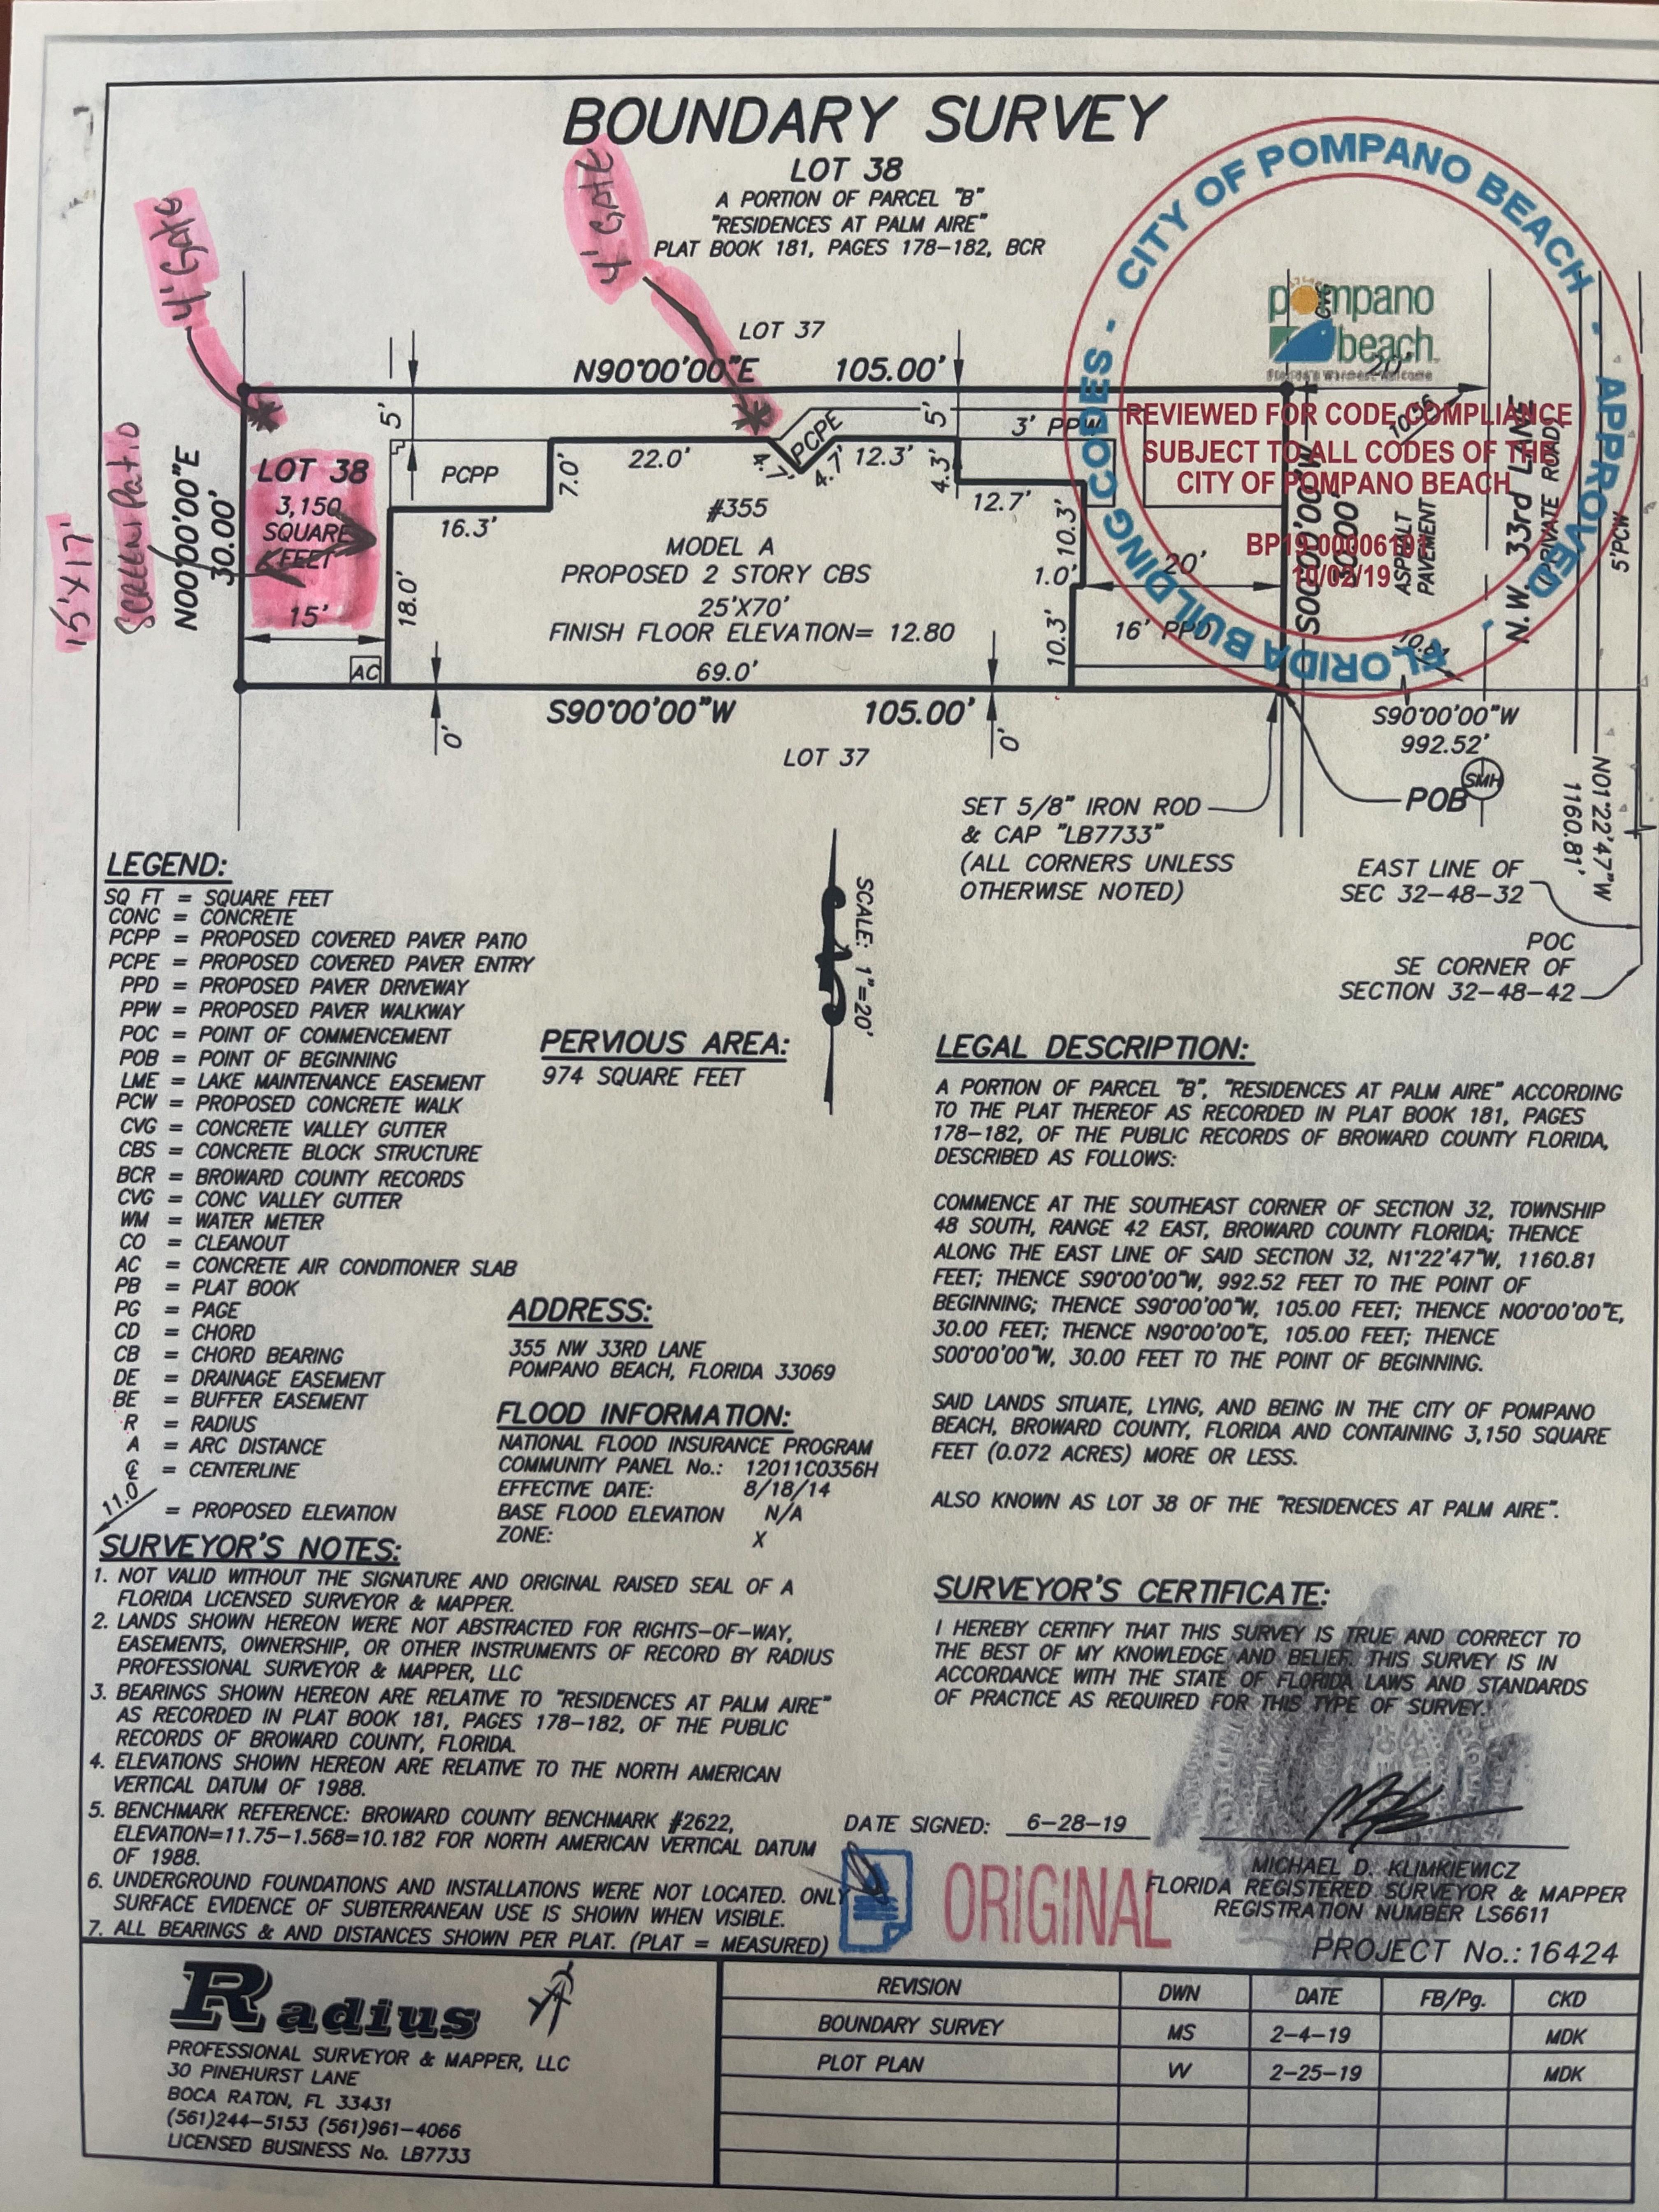

VO7 3009043

CD = CHORD355 NW 33RD LANE CB = CHORD BEARING POMPANO BEACH, FLORIDA 33069 DE = DRAINAGE EASEMENT BE = BUFFER EASEMENT

FLOOD INFORMATION:

NATIONAL FLOOD INSURANCE PROGRA COMMUNITY PANEL No.: 12011C035 EFFECTIVE DATE: 8/18/14 BASE FLOOD ELEVATION ZONE:

## SURVEYOR'S NOTES:

= PROPOSED ELEVATION

A = ARC DISTANCE

@ = CENTERLINE

R = RADIUS

- 1. NOT VALID WITHOUT THE SIGNATURE AND ORIGINAL RAISED SEAL OF A FLORIDA LICENSED SURVEYOR & MAPPER.
- 2. LANDS SHOWN HEREON WERE NOT ABSTRACTED FOR RIGHTS-OF-WAY, EASEMENTS, OWNERSHIP, OR OTHER INSTRUMENTS OF RECORD BY RADIUS PROFESSIONAL SURVEYOR & MAPPER, LLC
- 3. BEARINGS SHOWN HEREON ARE RELATIVE TO "RESIDENCES AT PALM AIRE" AS RECORDED IN PLAT BOOK 181, PAGES 178-182, OF THE PUBLIC RECORDS OF BROWARD COUNTY, FLORIDA. FIFVATIONS SHOWN HEREON ARE DELATINE TO