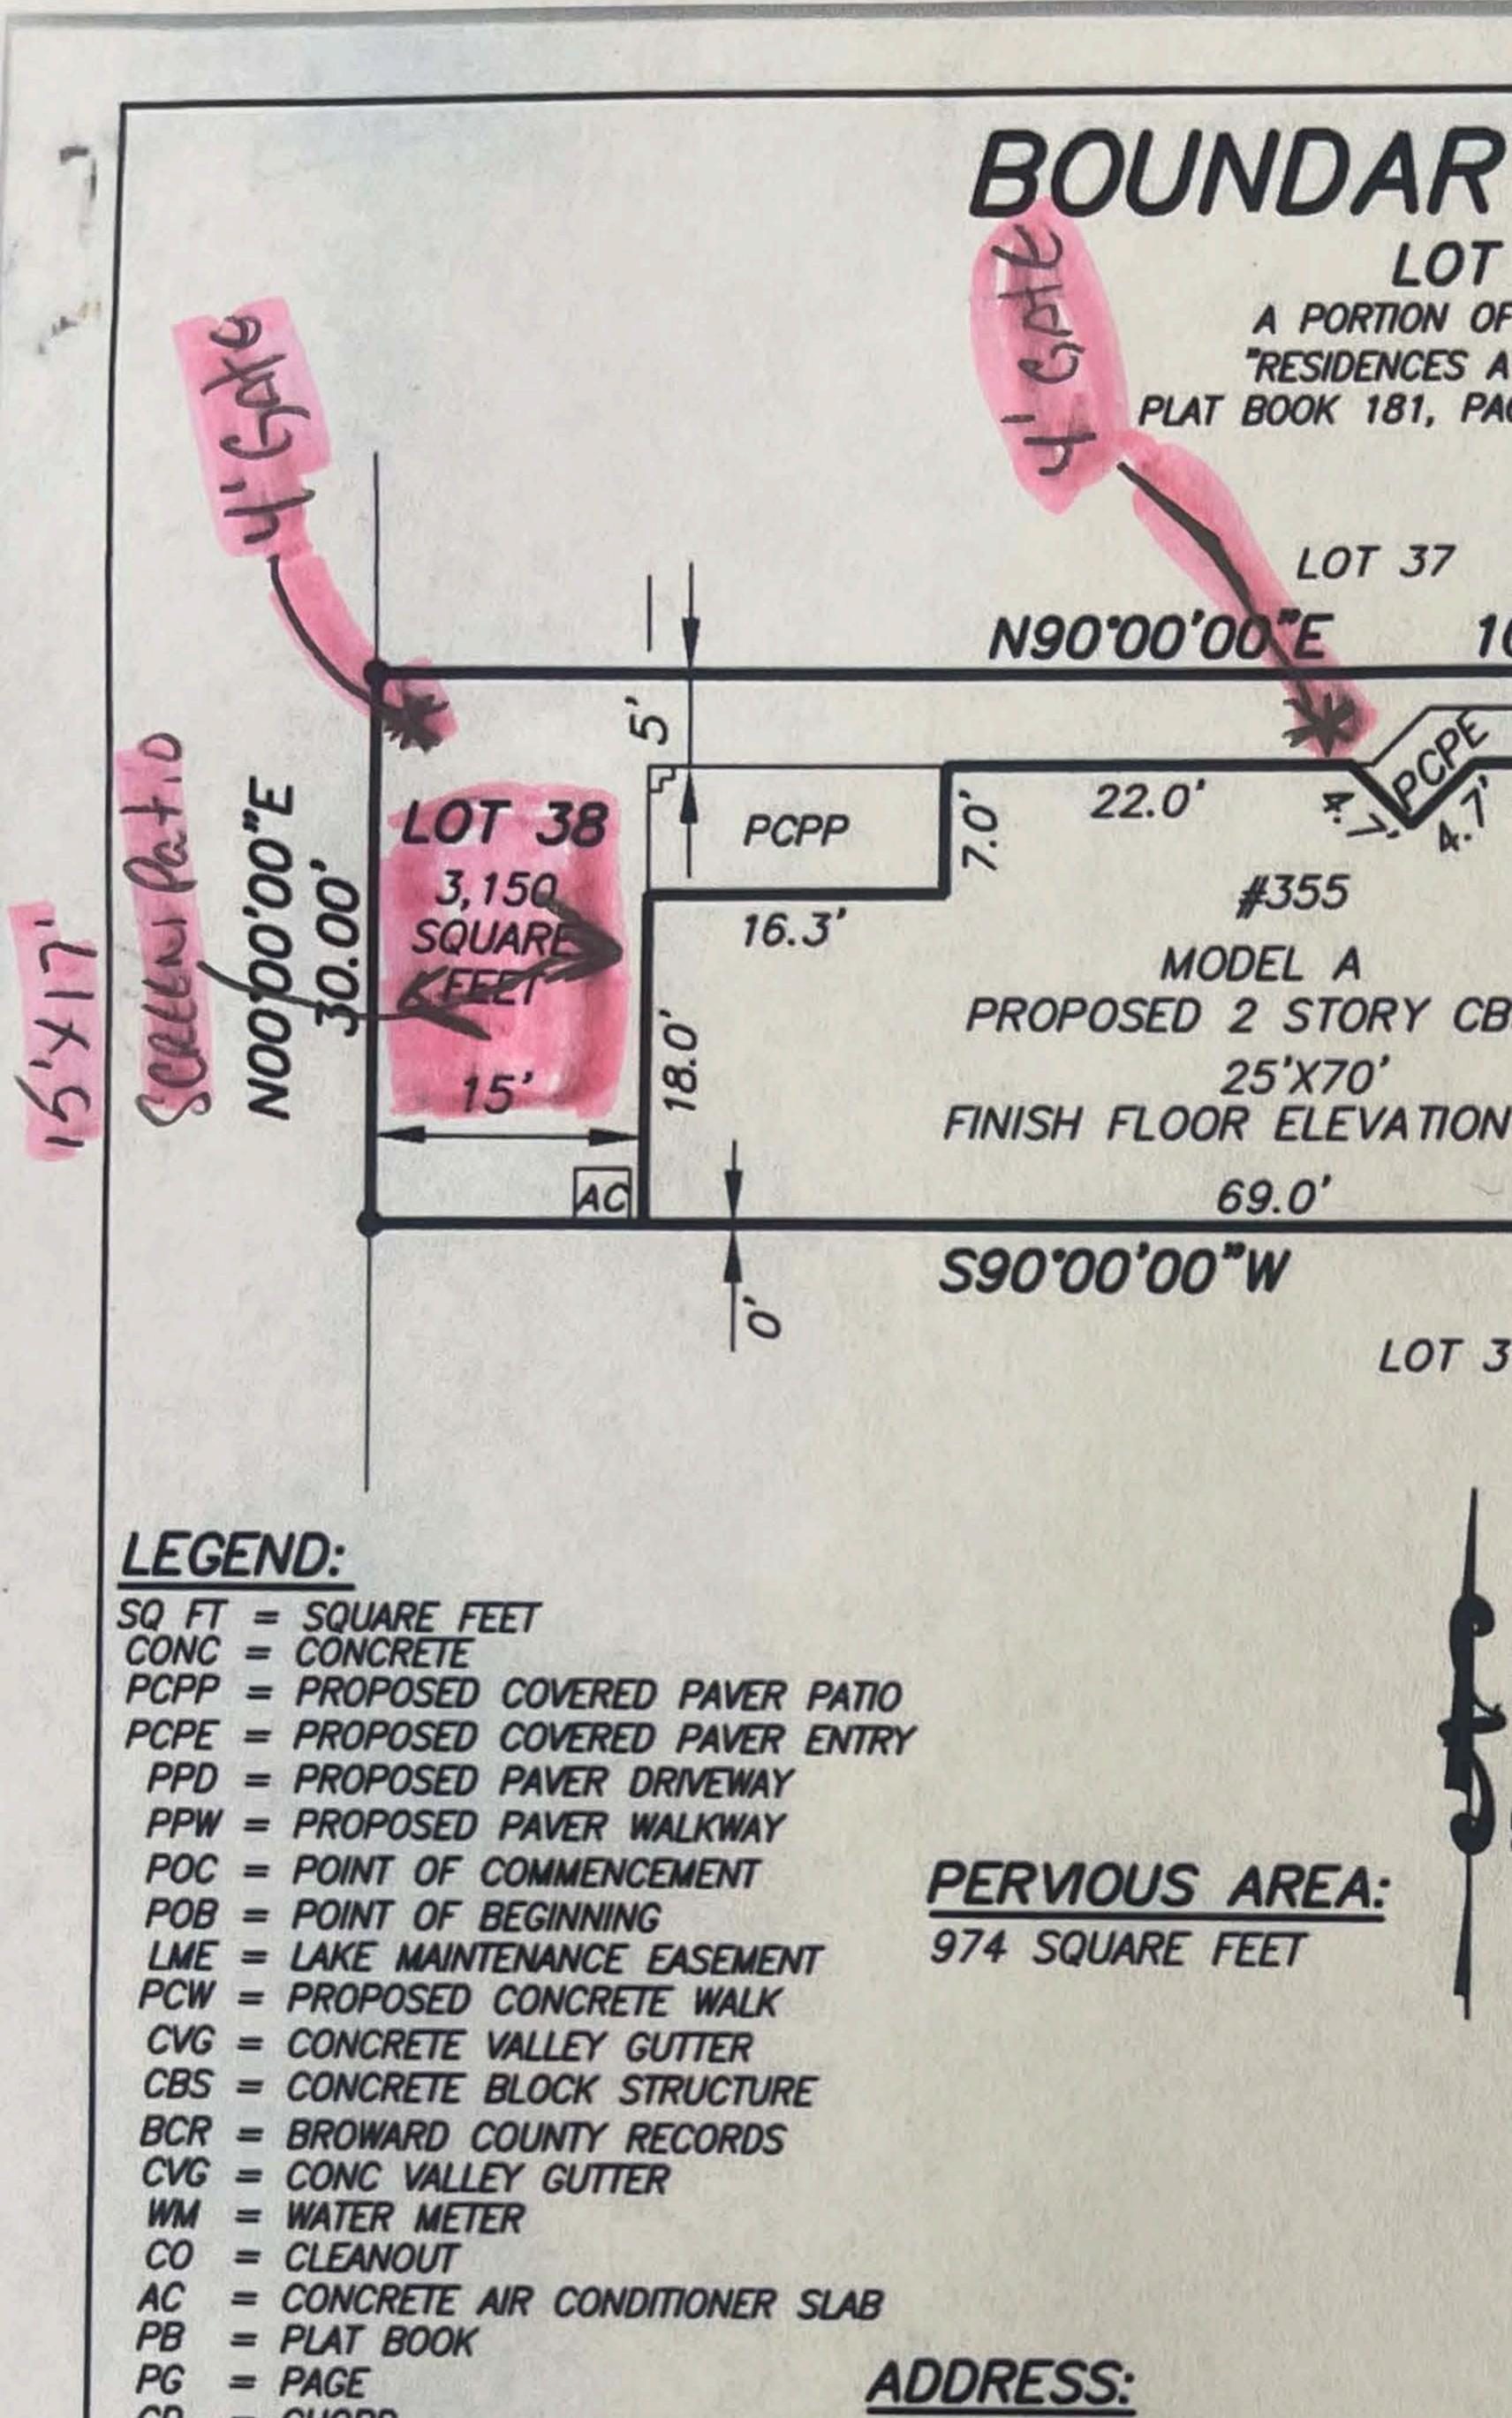

VO7 3009043

CD = CHORD355 NW 33RD LANE CB = CHORD BEARING POMPANO BEACH, FLORIDA 33069 DE = DRAINAGE EASEMENT BE = BUFFER EASEMENT

FLOOD INFORMATION:

NATIONAL FLOOD INSURANCE PROGRA COMMUNITY PANEL No.: 12011C035 EFFECTIVE DATE: 8/18/14 BASE FLOOD ELEVATION ZONE:

## SURVEYOR'S NOTES:

= PROPOSED ELEVATION

A = ARC DISTANCE

@ = CENTERLINE

R = RADIUS

- 1. NOT VALID WITHOUT THE SIGNATURE AND ORIGINAL RAISED SEAL OF A FLORIDA LICENSED SURVEYOR & MAPPER.
- 2. LANDS SHOWN HEREON WERE NOT ABSTRACTED FOR RIGHTS-OF-WAY, EASEMENTS, OWNERSHIP, OR OTHER INSTRUMENTS OF RECORD BY RADIUS PROFESSIONAL SURVEYOR & MAPPER, LLC
- 3. BEARINGS SHOWN HEREON ARE RELATIVE TO "RESIDENCES AT PALM AIRE" AS RECORDED IN PLAT BOOK 181, PAGES 178-182, OF THE PUBLIC RECORDS OF BROWARD COUNTY, FLORIDA. FIFVATIONS SHOWN HEREON ARE DELATINE TO