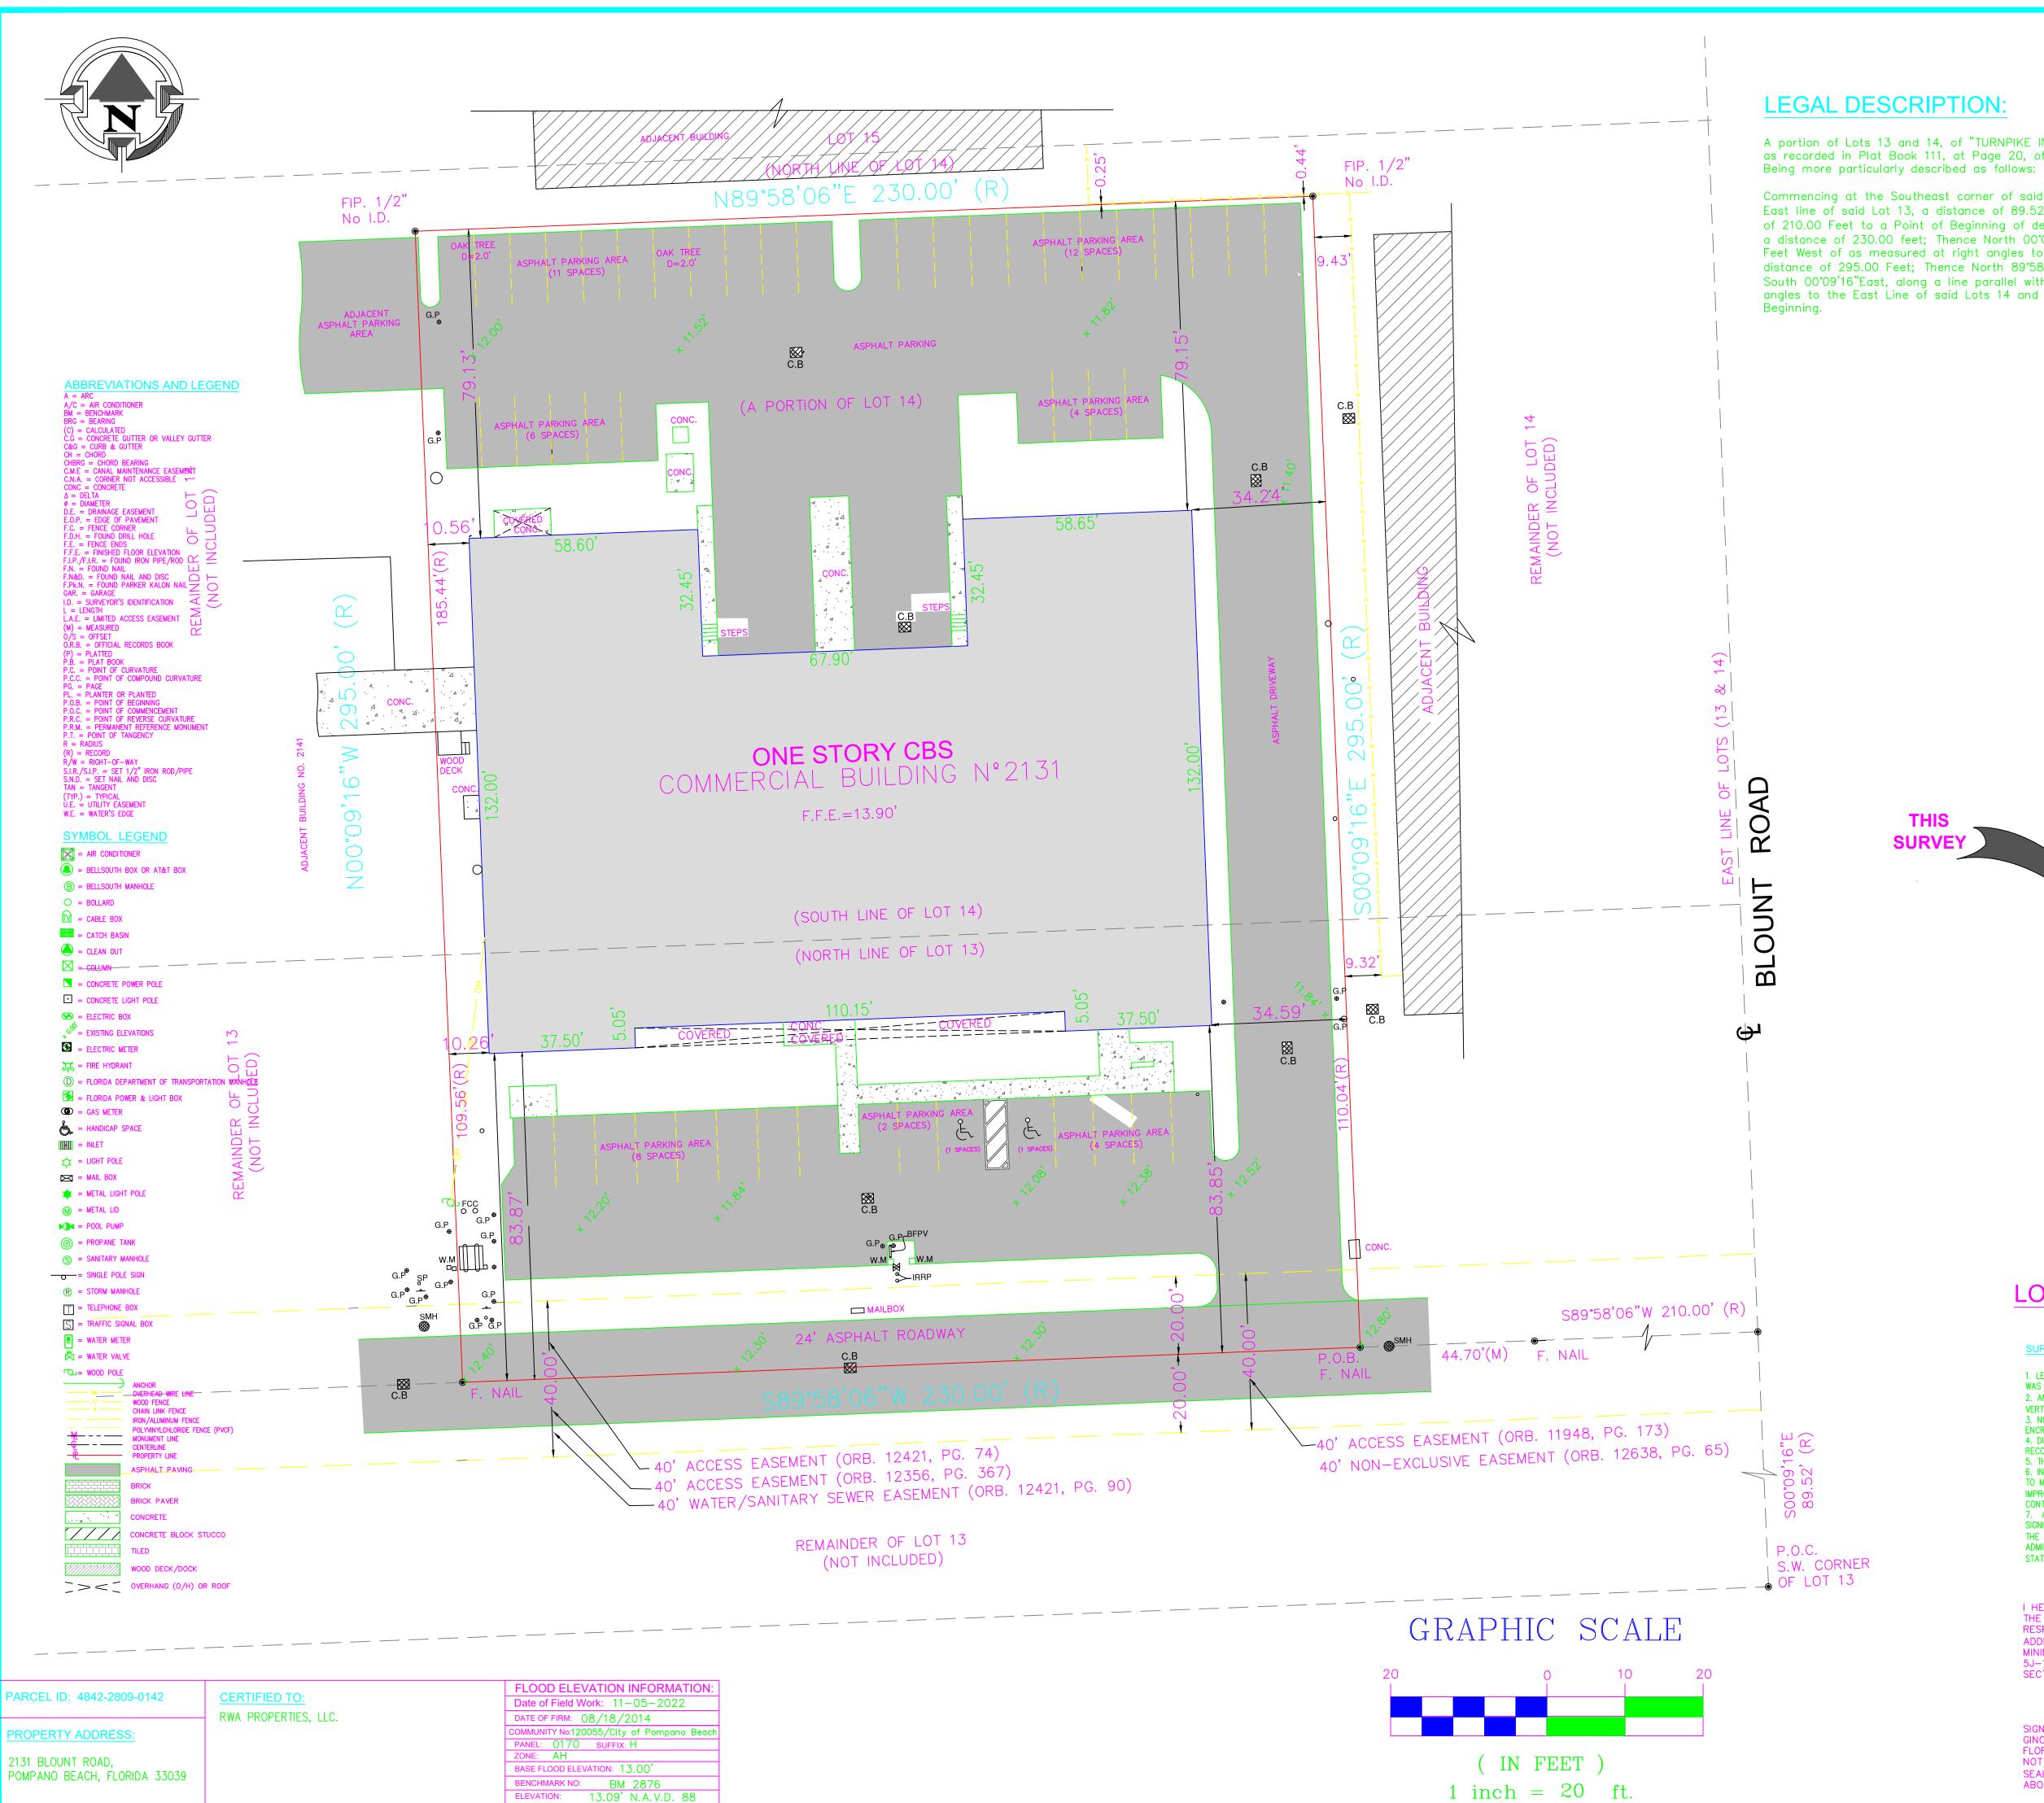

A portion of Lots 13 and 14, of "TURNPIKE INDUSTRIAL PARK" according to the Plat thereof, as recorded in Plat Book 111, at Page 20, of the Public Records of Broward County, Florida. Being more particularly described as follows:

Commencing at the Southeast corner of said Lot 13, thence North 00° 09'16"West, along the East line of said Lot 13, a distance of 89.52 Feet; Thence South 89°58'06"West, a distance of 210.00 Feet to a Point of Beginning of description; Thence continue South 89°58'06"West, a distance of 230.00 feet; Thence North 00°09'16"West, along a line parallel with and 440.00 Feet West of as measured at right angles to the East Line of said Lots 13 and 14, a distance of 295.00 Feet; Thence North 89°58'06"East, a distance of 230.00 Feet; Thence South 00°09'16"East, along a line parallel with and 210.00 Feet West of measured at right angles to the East Line of said Lots 14 and 13, a distance of 295.00 feet to a Point of Beginning.