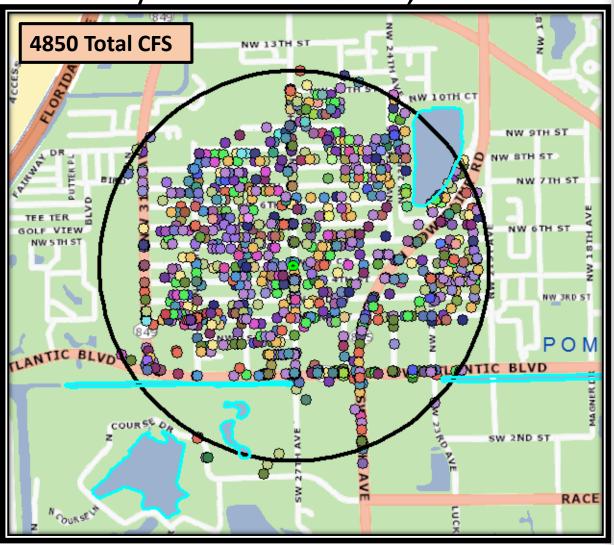

### **CALLS FOR SERVICE**

July 1 – Dec 31, 2018 - **4850** Jan 1 – June 30, 2019 - **4928** 

### 441 NW 27 Ave