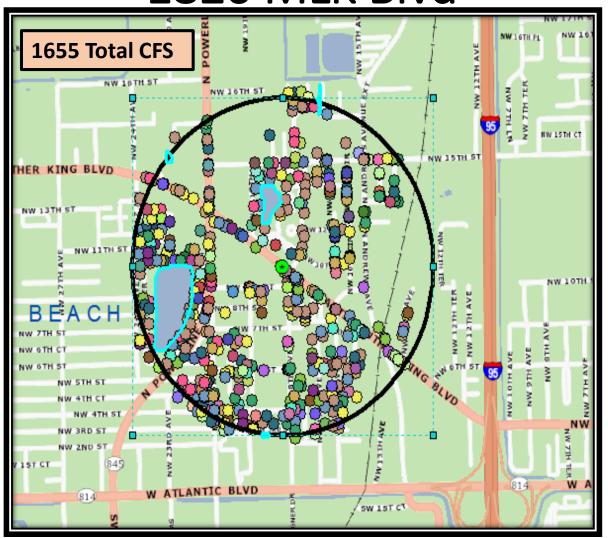

### **1820 MLK BLVD**

### **CALLS FOR SERVICE**

July 1 – Dec 31, 2018 - **1886** Jan 1 – June 30, 2019 - **1655** 

# Jan 1 - June 30<sup>th</sup>, 2019

1820 MLK Blvd

441 NW 27 Ave