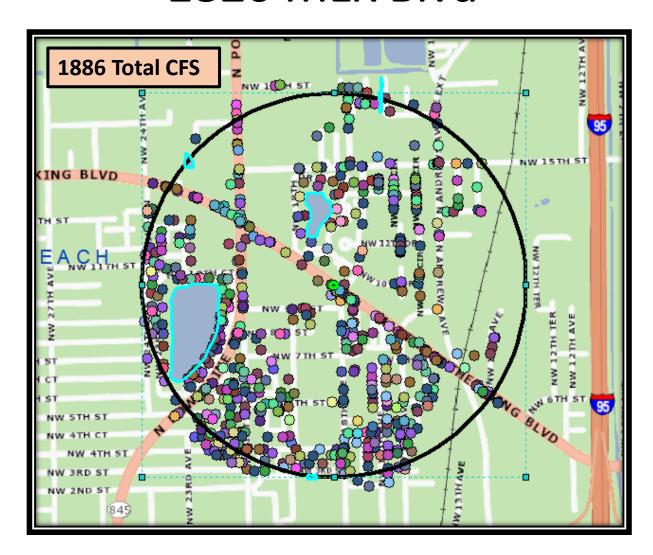

### **CALLS FOR SERVICE**

July 1 – Dec 31, 2018 - **1886** Jan 1 – June 30, 2019 - **1655** 

## 1820 MLK Blvd