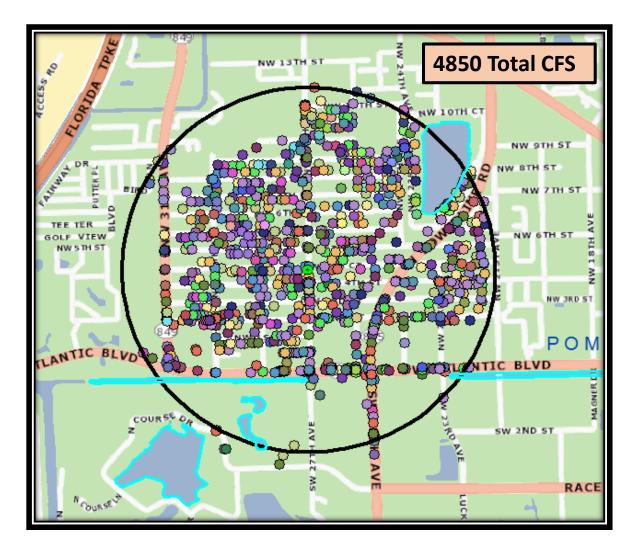

### **CALLS FOR SERVICE**

July 1 – Dec 31, 2018 - **4850** Jan 1 – June 30, 2019 - **4928** 

### 441 NW 27 Ave