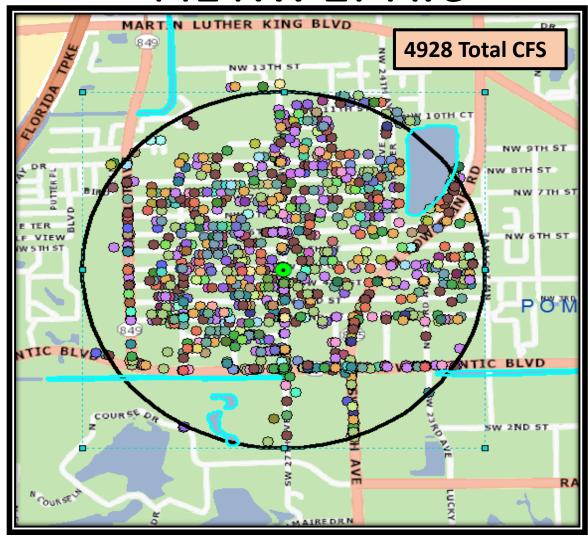

### 441 NW 27 AVE

### **CALLS FOR SERVICE**

July 1 – Dec 31, 2018 - **4850** Jan 1 – June 30, 2019 - **4928** 

# Jan 1 - June 30<sup>th</sup>, 2019

1820 MLK Blvd

441 NW 27 Ave