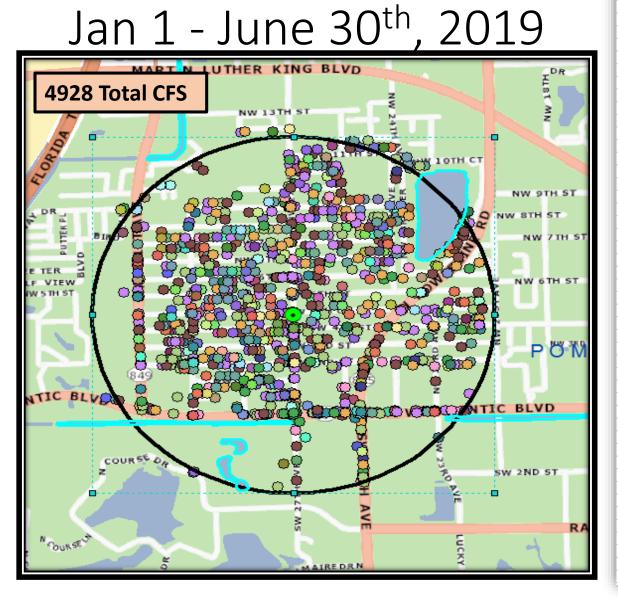

### 441 NW 27 AVE

### **CALLS FOR SERVICE**

July 1 – Dec 31, 2018 - **4850** Jan 1 – June 30, 2019 - **4928** 

# Jan 1 - June 30<sup>th</sup>, 2019

1820 MLK Blvd

441 NW 27 Ave