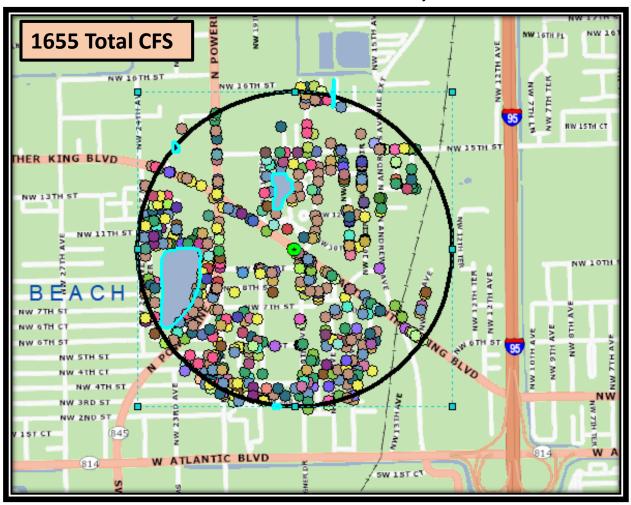

### **1820 MLK BLVD**

### **CALLS FOR SERVICE**

July 1 – Dec 31, 2018 - **1886** Jan 1 – June 30, 2019 - **1655** 

# July 1 - Dec 31<sup>st</sup>, 2018

## 1820 MLK Blvd