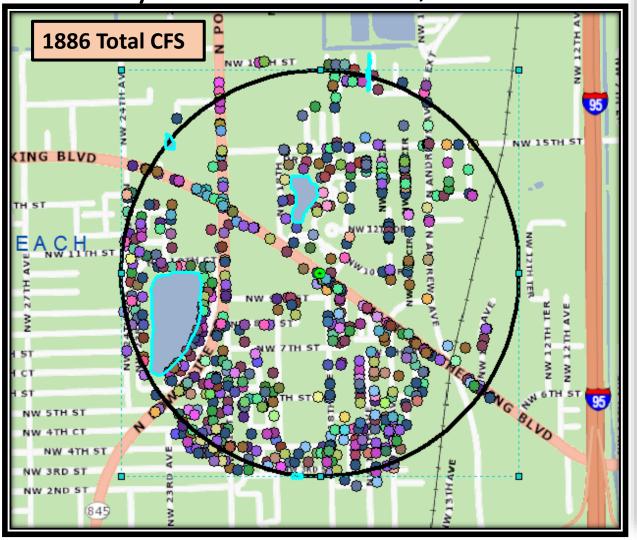

### **CALLS FOR SERVICE**

July 1 – Dec 31, 2018 - **1886** Jan 1 – June 30, 2019 - **1655** 

## 1820 MLK Blvd