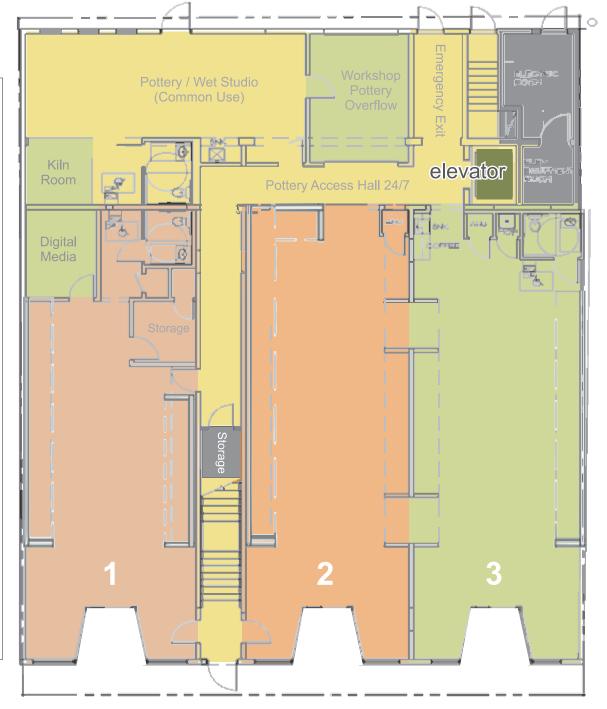

### **Artist Members and Studio Artists Map**

Bailey Contemporary Arts Downstairs Wet Studio, Workshop space. With the exception of the yellow areas, most of the downstairs is closed to members and studio artists after regular hours. If you have a need to access the space, please inquire with the director or studio coordinator.

## Key

Locked after business hours

Available 24/7 with access

Locked after business hours

Locked after business hours

Elevator