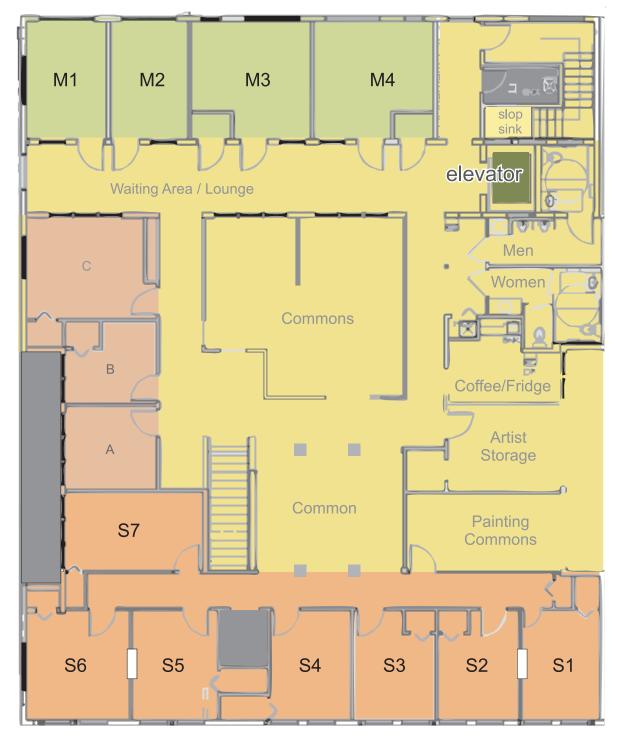

#### **Artist Members and Studio Artists Map**

Bailey Contemporary Arts Upstairs Studio space is common use and is sometimes reserved for special events. Upcoming events are always announced in advance. To inquire about using any space for an event of your own, please speak with the director or studio coordinator.

### Key

Unlocked when available.

Available 24/7 with access code

Unlocked when available.Off limits when occupied.

**BaCA Staff** 

Elevator