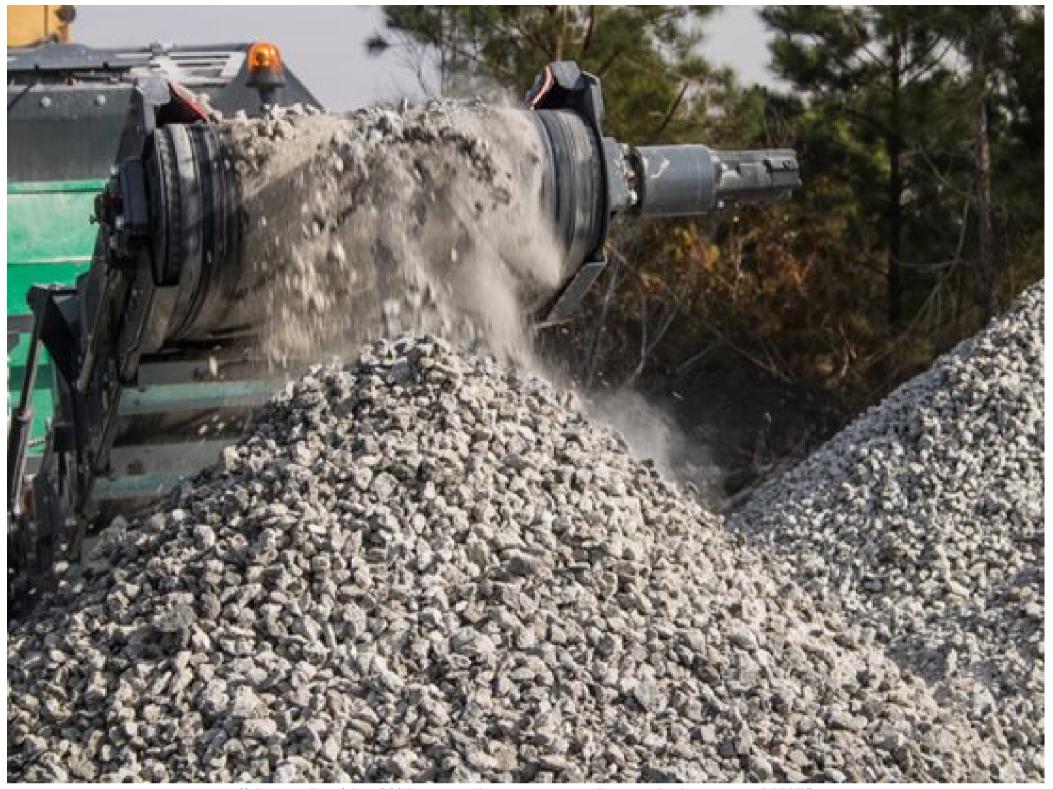

# **CONCRETE RECYCLING & CRUSHED CONCRETE**

Keep old concrete out of landfills by recylcing it into crushed aggregate

(/photo-gallery/site\_26/shutterstock-concrete-recycling-crushed-concrete\_97587/)

Coastal Girl / Shutterstock

## **Recycled Concrete Aggregate**

According to the American Concrete Pavement Association, recycling of concrete pavement is a relatively simple process. It involves breaking, removing and crushing concrete from an existing pavement into a material with a specified size and quality.

Crushed concrete may be reused as an <u>aggregate (/aggregate/)</u> in new Portland cement concrete or any other structural layer. Generally it is combined with a virgin aggregate when used in new concrete. However, recycled concrete is more often used as aggregate in a <u>sub-base layer (/concrete-subgrades-subbases/)</u>.