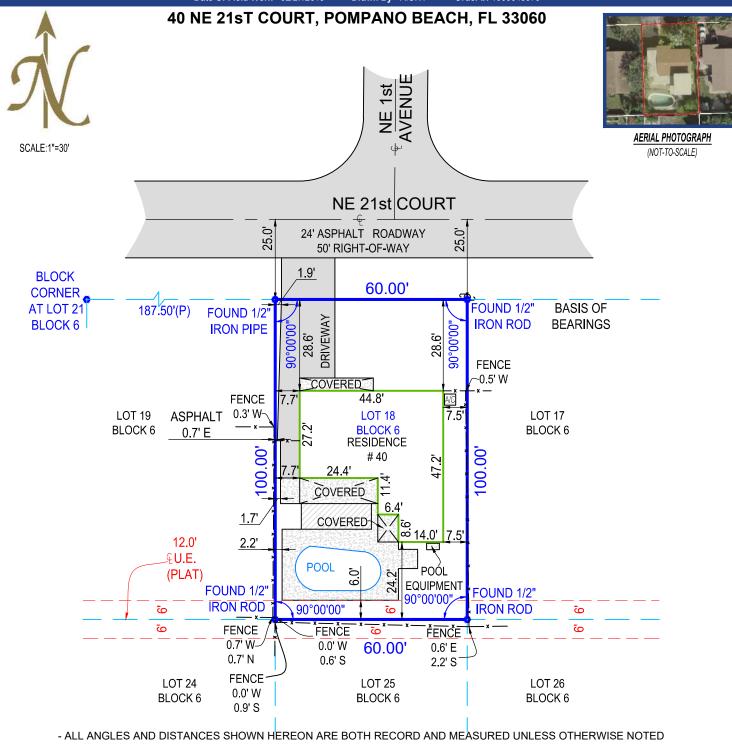

## BOUNDARY SURVEY

Date of Field Work: 2019-02-27

Drawn By: Oleg

Order #: 48979 2019-310

40 NE 21ST COURT, POMPANO BEACH, FL, 33060

#### **LEGAL DESCRIPTION:**

LOT 18, BLOCK 6, OF VERA VILLAS 2ND SECTION, ACCORDING TO THE PLAT THEREOF, AS RECORDED IN PLAT BOOK 48, PAGE(S) 47, OF THE PUBLIC RECORDS OF BROWARD COUNTY, FLORIDA.

#### **SURVEY NOTES:**

- This survey is for conveyance purposes only and not intended for construction purposes without permission of this surveyor.
- DRIVEWAY CROSSES THE BOUNDARY LINE ON NORTHERLY SIDE OF LOT AS SHOWN.
- FENCES LIE NEAR BOUNDARY LINES AS SHOWN, OWNERSHIP NOT DETERMINED.
- FENCES EXTEND THROUGH UTILITY EASEMENT ALONG SOUTHERN, EASTERN AND WESTERN BOUNDARY LINE AS SHOWN.
- FENCES CROSSES THE BOUNDARY LINES ON EASTERLY SIDES OF LOT AS SHOWN.

#### **LEGEND**

A/C -AIR CONDITIONER P.B. -PLAT BOOK

AL - ARC LENGTH P.G. -PAGE

(C) -CALCULATED P.U.E. - PUBLIC UTILITY EASEMENT

D.E. -DRAINAGE EASEMENT R -RADIUS
(M) -MEASURED (R) -RECORD

P.O.B. -POINT OF BEGINNING
P.O.C. -POINT OF COMMENCING
WM -WATER METER

# -NUMBER
-ASPHALT
-CONCRETE
-PAVER/BRICK

-x--FENCE

→ PAVER/BRICK→ WOOD→ -LIGHT POLE

₩ -WELL

→ -WATER VALVE
 ← -CENTER LINE
 → -CATCH BASIN
 → -FIRE HYDRANT
 → -POLE
 → -MANHOLE
 → -TOPOGRAPHIC ELEVATION