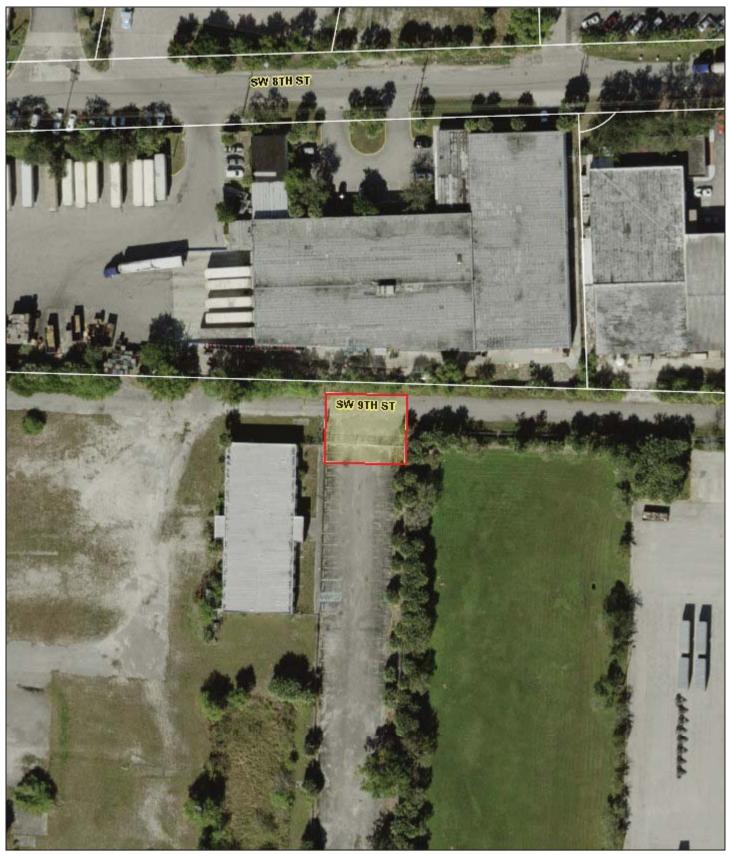

937 SW 12 AVENUE Page 1 of 1

| Site Address          | 937 SW 12 AVENUE, POMPANO BEACH FL 33069                                                                                      | ID#     | 4942 03 00 0564 |  |  |  |
|-----------------------|-------------------------------------------------------------------------------------------------------------------------------|---------|-----------------|--|--|--|
| <b>Property Owner</b> | CITY OF POMPANO BEACH                                                                                                         | Millage | 1512            |  |  |  |
| Mailing Address       | 100 W ATLANTIC BLVD POMPANO BEACH FL 33060                                                                                    | Use     | 94              |  |  |  |
|                       | 3-49-42 COMM AT NE COR OF SE1/4 OF SEC 3,W ALG N/L OF SE1/4 FOR 1479.80,SLY 10 TO POB,CONT SLY 60,WLY 70,NLY 60,ELY 70 TO POB |         |                 |  |  |  |