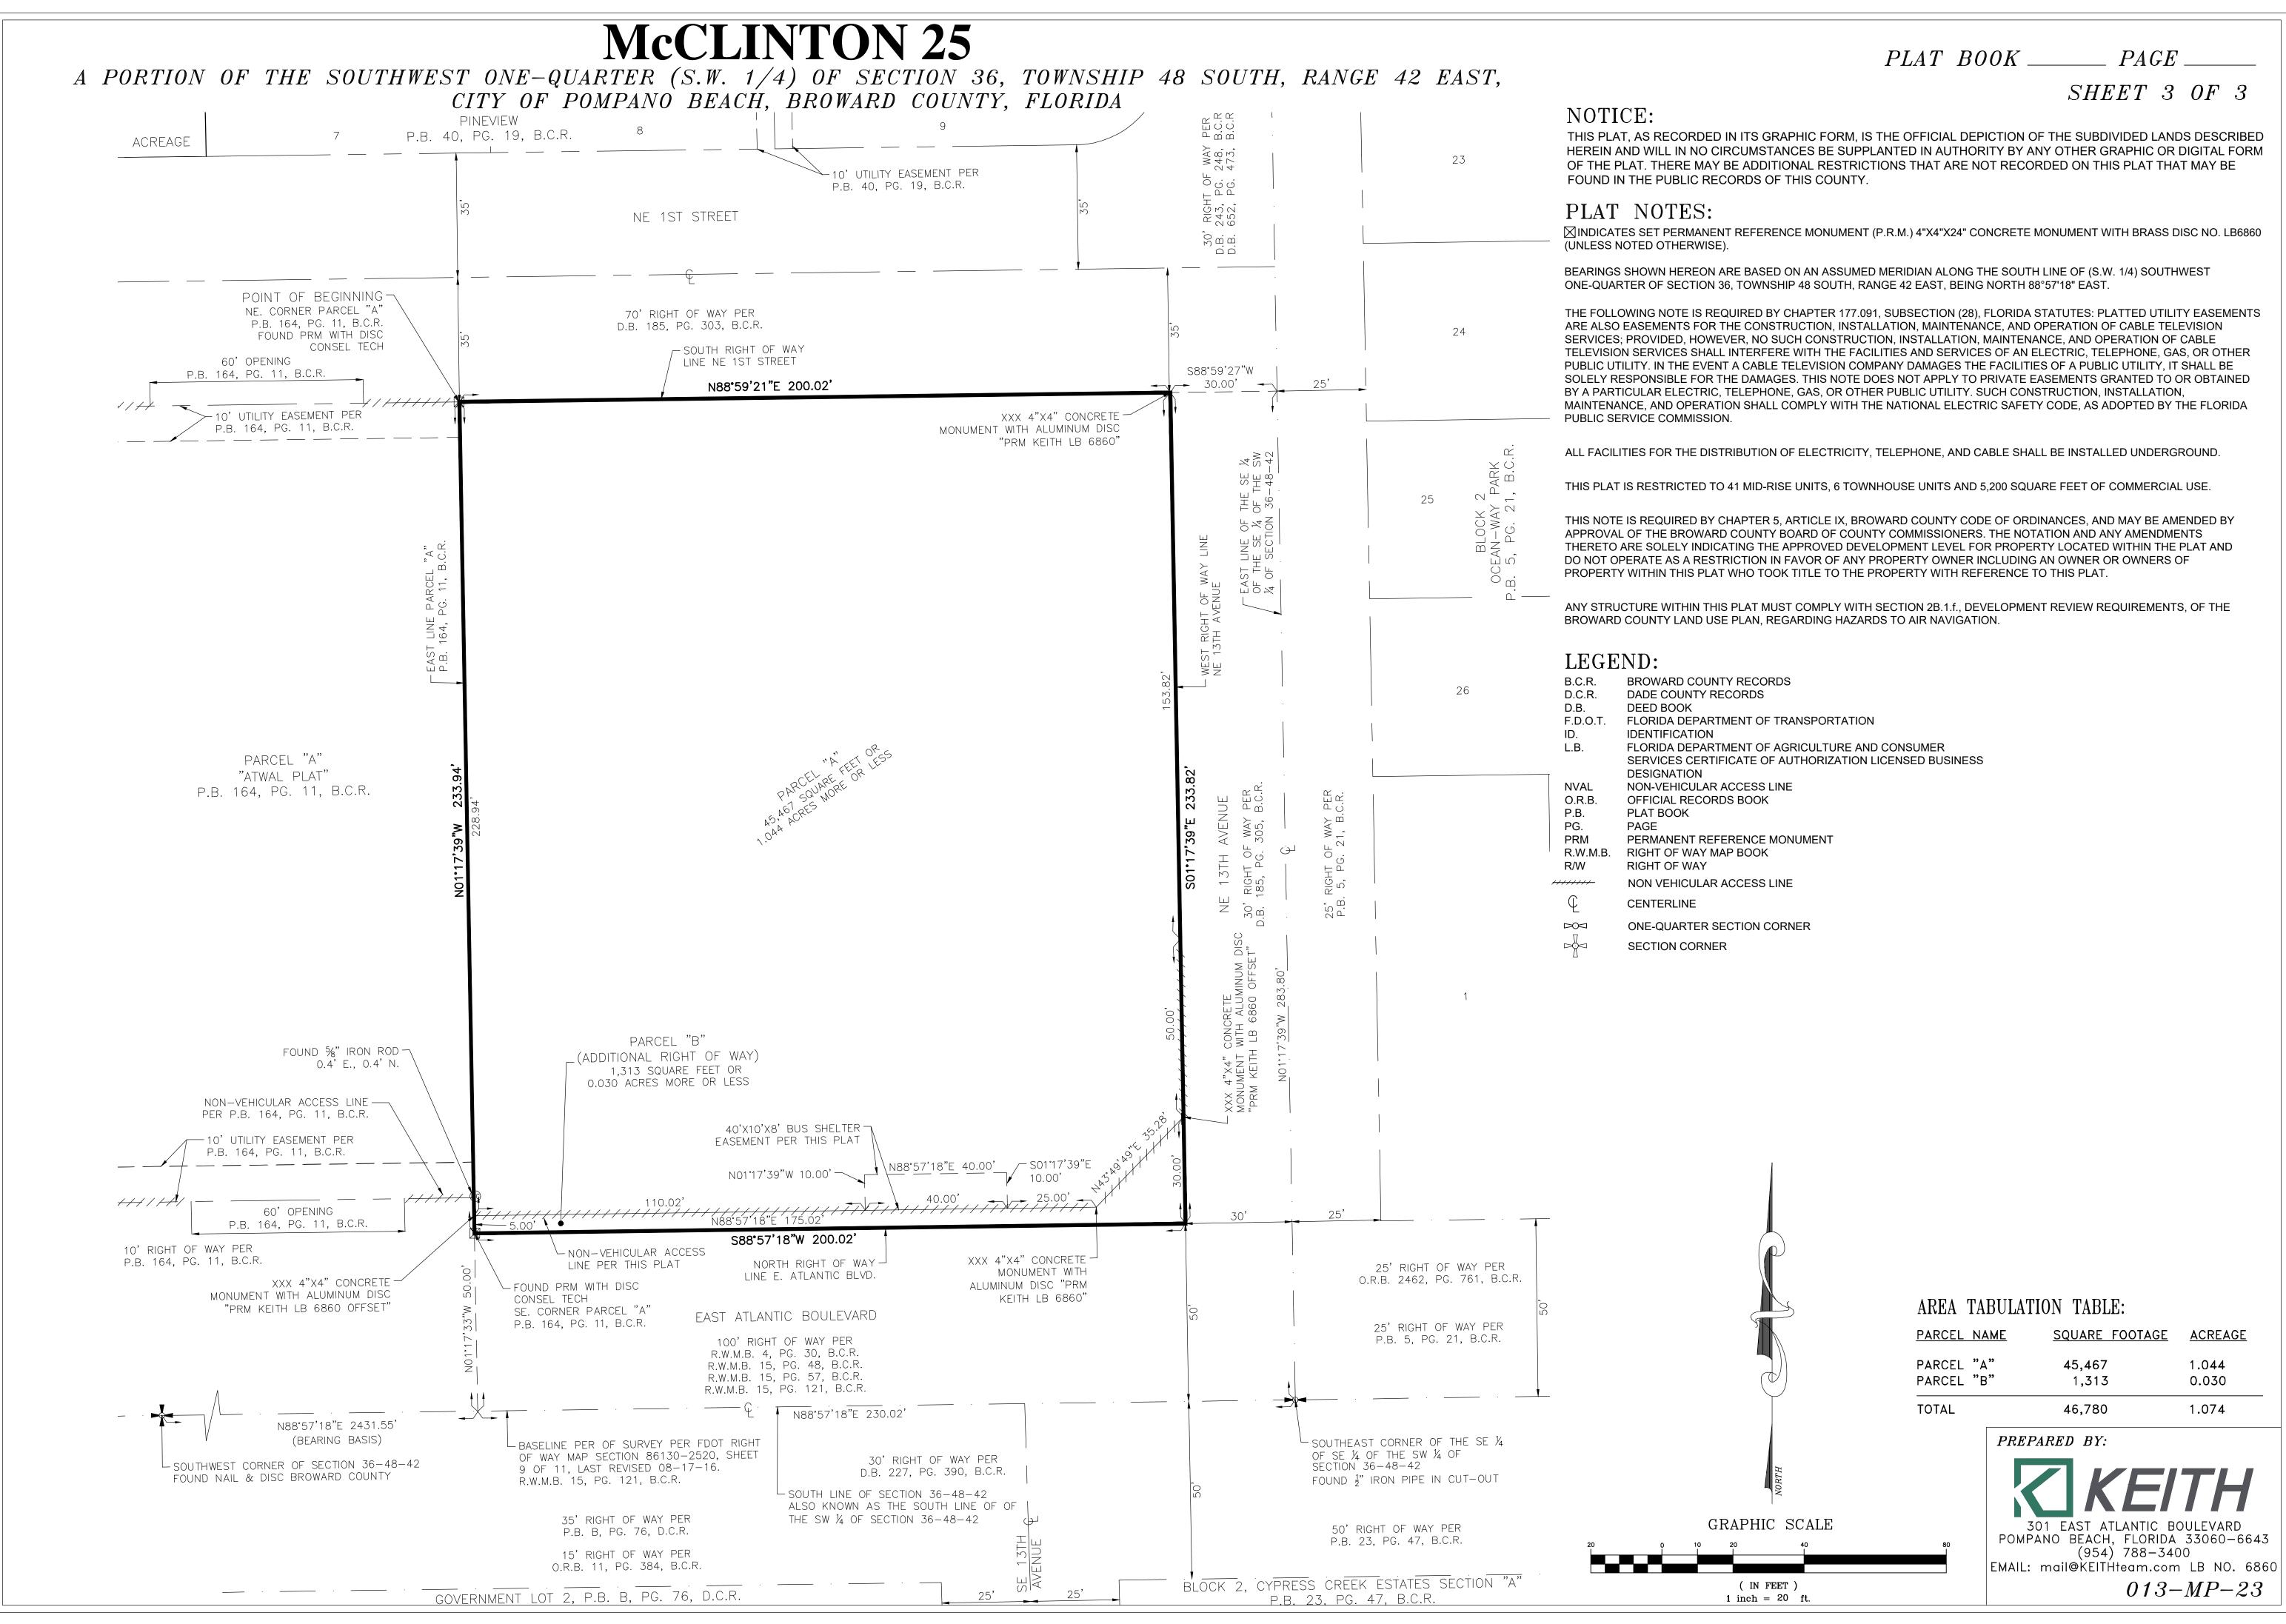

| LEGE | IND:   |
|------|--------|
| BCR  | BROWAR |

| B.C.R.   | BROWARD COUNTY RECORDS                                  |
|----------|---------------------------------------------------------|
| D.C.R.   | DADE COUNTY RECORDS                                     |
| D.B.     | DEED BOOK                                               |
| F.D.O.T. | FLORIDA DEPARTMENT OF TRANSPORTATION                    |
| ID.      | IDENTIFICATION                                          |
| L.B.     | FLORIDA DEPARTMENT OF AGRICULTURE AND CONSUMER          |
|          | SERVICES CERTIFICATE OF AUTHORIZATION LICENSED BUSINESS |
|          | DESIGNATION                                             |
| NVAL     | NON-VEHICULAR ACCESS LINE                               |
| O.R.B.   | OFFICIAL RECORDS BOOK                                   |
| P.B.     | PLAT BOOK                                               |
| PG.      | PAGE                                                    |
| PRM      | PERMANENT REFERENCE MONUMENT                            |
| R.W.M.B. | RIGHT OF WAY MAP BOOK                                   |
| R/W      | RIGHT OF WAY                                            |
|          | NON VEHICULAR ACCESS LINE                               |
| Æ        | CENTERLINE                                              |
|          | ONE-QUARTER SECTION CORNER                              |
|          |                                                         |