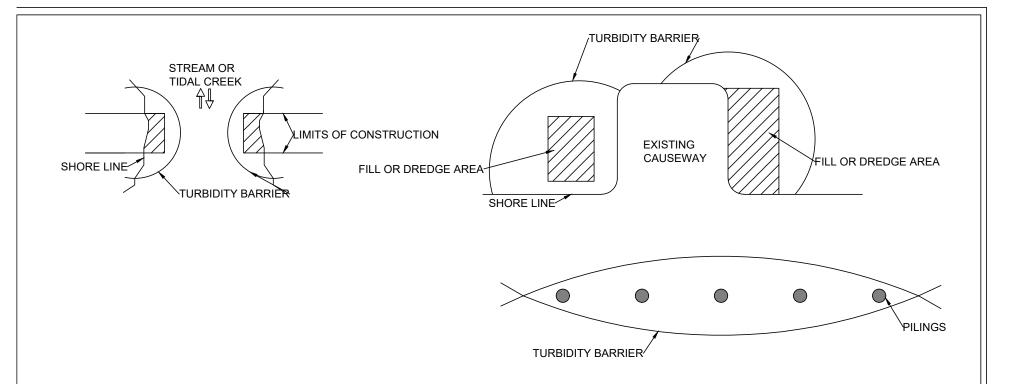

## **NOTES**

- TURBIDITY BARRIERS ARE TO BE USED IN ALL PERMANENT BODIES OF WATER REGARDLESS OF WATER DEPTH
- 2. NUMBER AND SPACING DEPENDANT ON CURRENT VELOCITIES.
- DEPLOYMENT OF BARRIER AROUND PILE LOCATION MAY VARY TO ACCOMMODATE CONSTRUCTION OPERATIONS.
- 4. NAVIGATION MAY REQUIRE SEGMENTING BARRIER DURING CONSTRUCTION OPERATIONS.
- 5. FOR ADDITIONAL INFORMATION SEE SECTION 104 OF THE STANDARD SPECIFICATIONS.
- TURBIDITY BARRIERS FOR FLOWING STREAMS AND TIDAL CREEKS MAY BE EITHER FLOATING OF STAKED TYPES.
- 7. BARRIER TYPE WILL BE AT THE CONTRACTOR'S DECISION U.N.O.
- 3. POSTS IN STAKED TURBIDITY BARRIERS TO BE INSTALLED IN VERTICAL POSITION UNLESS OTHERWISE DIRECTED BY ENGINEER.
- N.P.D.E.S. INSPECTION TO BE CALLED FOR BY ENGINEER TO VERIFY TURBIDITY BARRIER.

## TURBIDITY CURTAIN DETAIL N.T.S.

OSCAR M. BERMUDEZ P.E. Date: Reg. Florida No. 55141

LINDA RIFFLE
DRAFTING & DESIGN
772-834-1906
LindaDraft1@att.net

B&B Consulting Engineers 2237 Woods Edge Circle Orlando Florida 32817 PERRY ABRAHAMS
430 SE 7TH AVENUE
POMPANO BEACH FL 33060