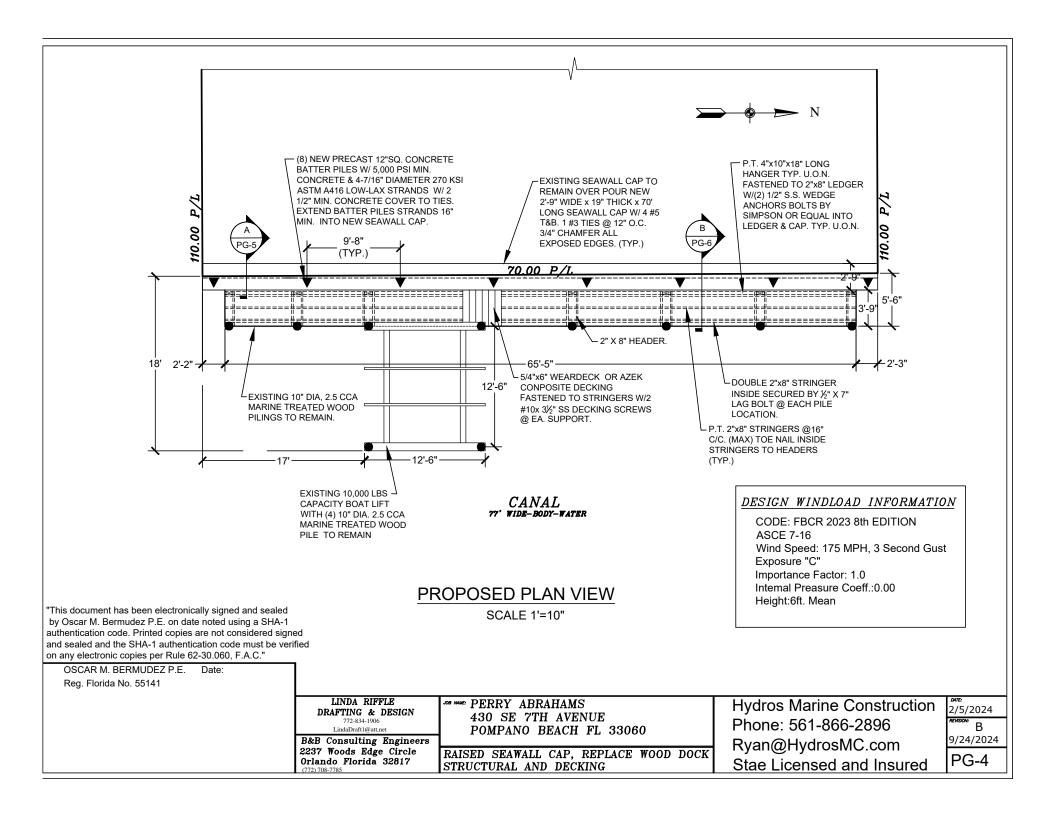

B&B Consulting Engineers 2237 Woods Edge Circle Orlando Florida 32817

JOB NAME: PERRY ABRAHAMS 430 SE 7TH AVENUE POMPANO BEACH FL 33060

RAISED SEAWALL CAP, REPLACE WOOD DOCK STRUCTURAL AND DECKING

**Hydros Marine Construction** Phone: 561-866-2896

Ryan@HydrosMC.com Stae Licensed and Insured 2/5/2024 В

9/24/2024

PG-1

LINDA RIFFLE
DRAFTING & DESIGN
772-834-1906
LindaDraft1@att.net

B&B Consulting Engineers 2237 Woods Edge Circle Orlando Florida 32817 PERRY ABRAHAMS
430 SE 7TH AVENUE
POMPANO BEACH FL 33060

RAISED SEAWALL CAP, REPLACE WOOD DOCK STRUCTURAL AND DECKING

Hydros Marine Construction
Phone: 561-866-2896
Ryan@HydrosMC.com

Ryan@HydrosMC.com Stae Licensed and Insured 2/5/2024 REVISION: B 9/24/2024

PG-5