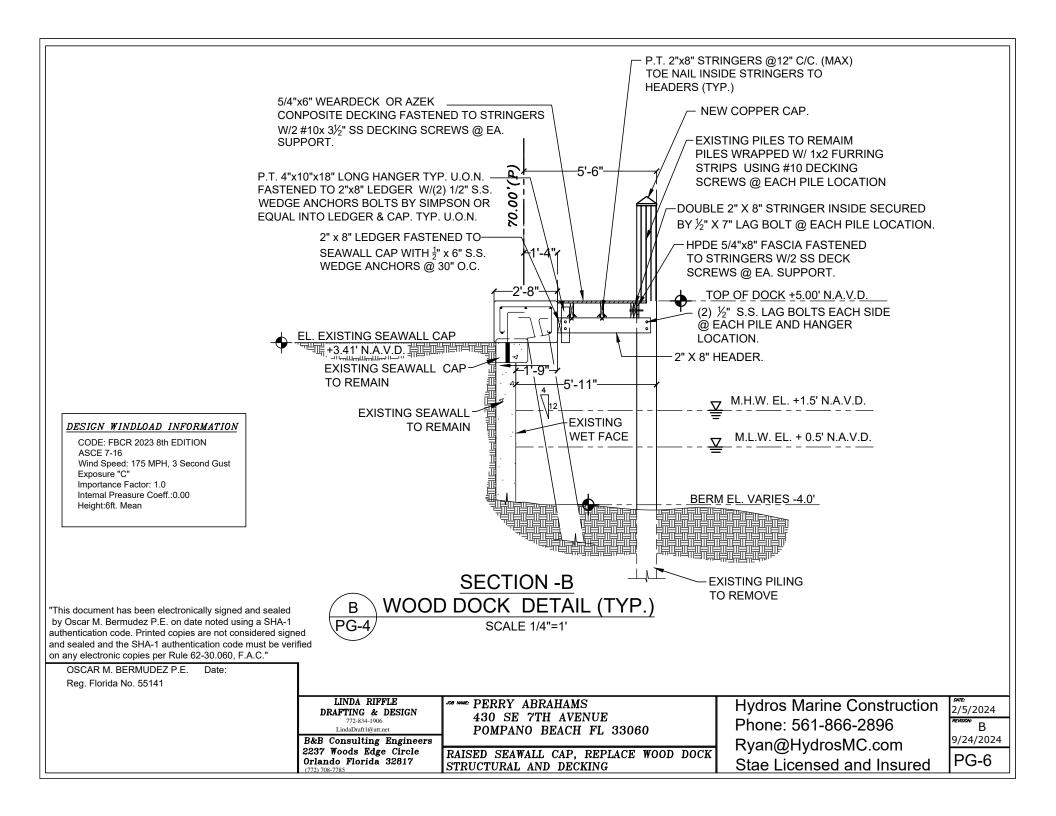

B&B Consulting Engineers 2237 Woods Edge Circle Orlando Florida 32817

JOB NAME: PERRY ABRAHAMS 430 SE 7TH AVENUE POMPANO BEACH FL 33060

RAISED SEAWALL CAP, REPLACE WOOD DOCK STRUCTURAL AND DECKING

**Hydros Marine Construction** Phone: 561-866-2896

Ryan@HydrosMC.com Stae Licensed and Insured 2/5/2024 В

9/24/2024

PG-1

LINDA RIFFLE
DRAFTING & DESIGN
772-834-1906
LindaDraft1@att.net

B&B Consulting Engineers 2237 Woods Edge Circle Orlando Florida 32817 PERRY ABRAHAMS
430 SE 7TH AVENUE
POMPANO BEACH FL 33060

RAISED SEAWALL CAP, REPLACE WOOD DOCK STRUCTURAL AND DECKING

Hydros Marine Construction
Phone: 561-866-2896
Ryan@HydrosMC.com

Ryan@HydrosMC.com Stae Licensed and Insured 2/5/2024 REVISION: B 9/24/2024

PG-5