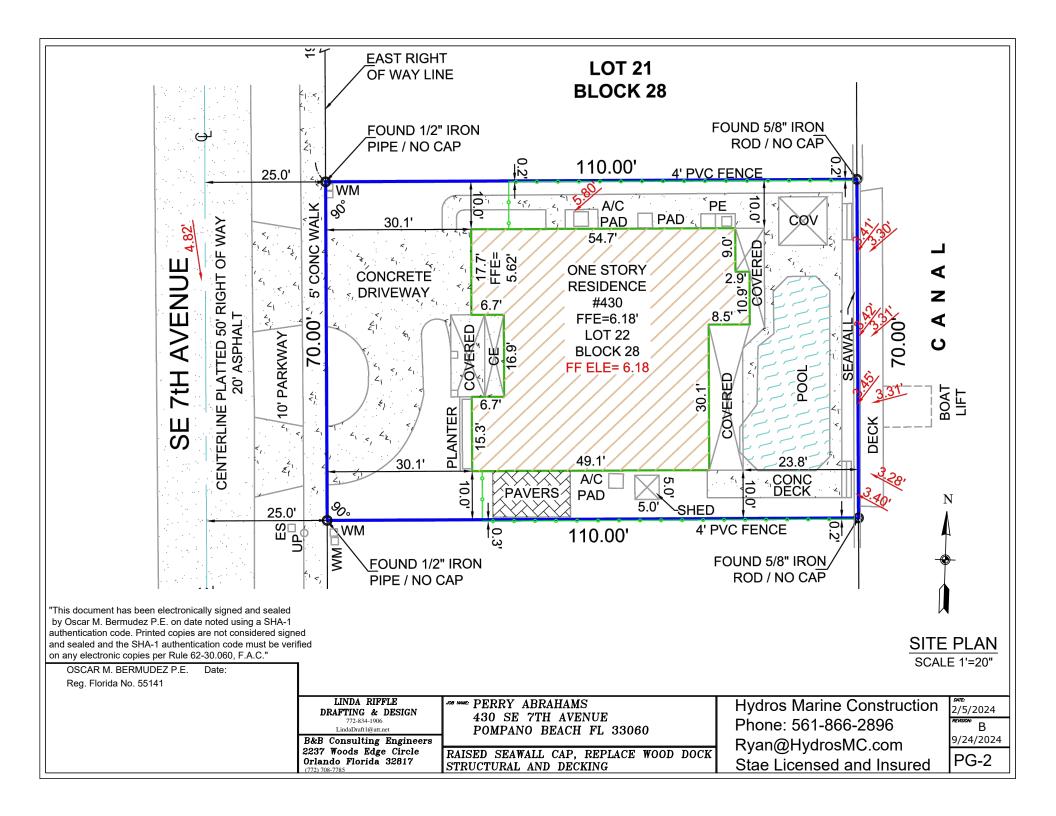

ID# 4942 01 40 0390 Millage 1511 01-01

Abbreviated Legal Description GARDEN ISLES SEC 8 54-23 B LOT 22 BLK 28

OSCAR M. BERMUDEZ P.E. Date: Reg. Florida No. 55141

> LINDA RIFFLE DRAFTING & DESIGN

> > LindaDraft1@att.net

B&B Consulting Engineers 2237 Woods Edge Circle Orlando Florida 32817

JOB NAME: PERRY ABRAHAMS 430 SE 7TH AVENUE POMPANO BEACH FL 33060

RAISED SEAWALL CAP, REPLACE WOOD DOCK STRUCTURAL AND DECKING

**Hydros Marine Construction** Phone: 561-866-2896

Ryan@HydrosMC.com Stae Licensed and Insured 2/5/2024 В

9/24/2024

PG-1

LINDA RIFFLE
DRAFTING & DESIGN
772-834-1906
LindaDraft1@att.net

B&B Consulting Engineers 2237 Woods Edge Circle Orlando Florida 32817 PERRY ABRAHAMS
430 SE 7TH AVENUE
POMPANO BEACH FL 33060