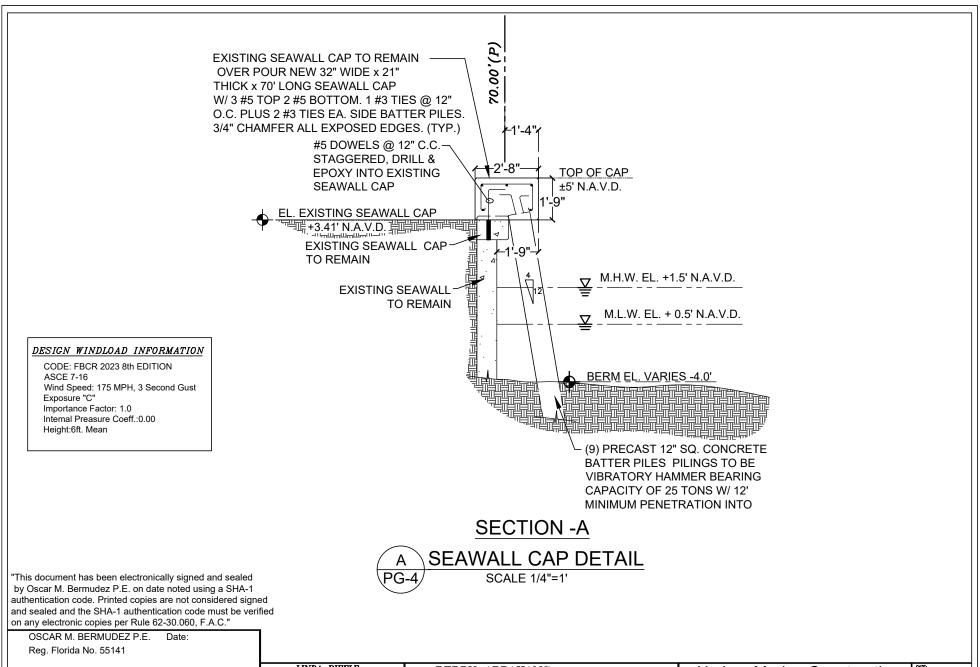

B&B Consulting Engineers 2237 Woods Edge Circle Orlando Florida 32817

JOB NAME: PERRY ABRAHAMS 430 SE 7TH AVENUE POMPANO BEACH FL 33060

RAISED SEAWALL CAP, REPLACE WOOD DOCK STRUCTURAL AND DECKING

**Hydros Marine Construction** Phone: 561-866-2896

Ryan@HydrosMC.com Stae Licensed and Insured 2/5/2024 В

9/24/2024

PG-1

LINDA RIFFLE
DRAFTING & DESIGN
772-834-1906
LindaDraft1@att.net

B&B Consulting Engineers 2237 Woods Edge Circle Orlando Florida 32817 PERRY ABRAHAMS
430 SE 7TH AVENUE
POMPANO BEACH FL 33060

RAISED SEAWALL CAP, REPLACE WOOD DOCK STRUCTURAL AND DECKING

Hydros Marine Construction
Phone: 561-866-2896
Ryan@HydrosMC.com

Ryan@HydrosMC.com Stae Licensed and Insured 2/5/2024 REVISION: B 9/24/2024

PG-5