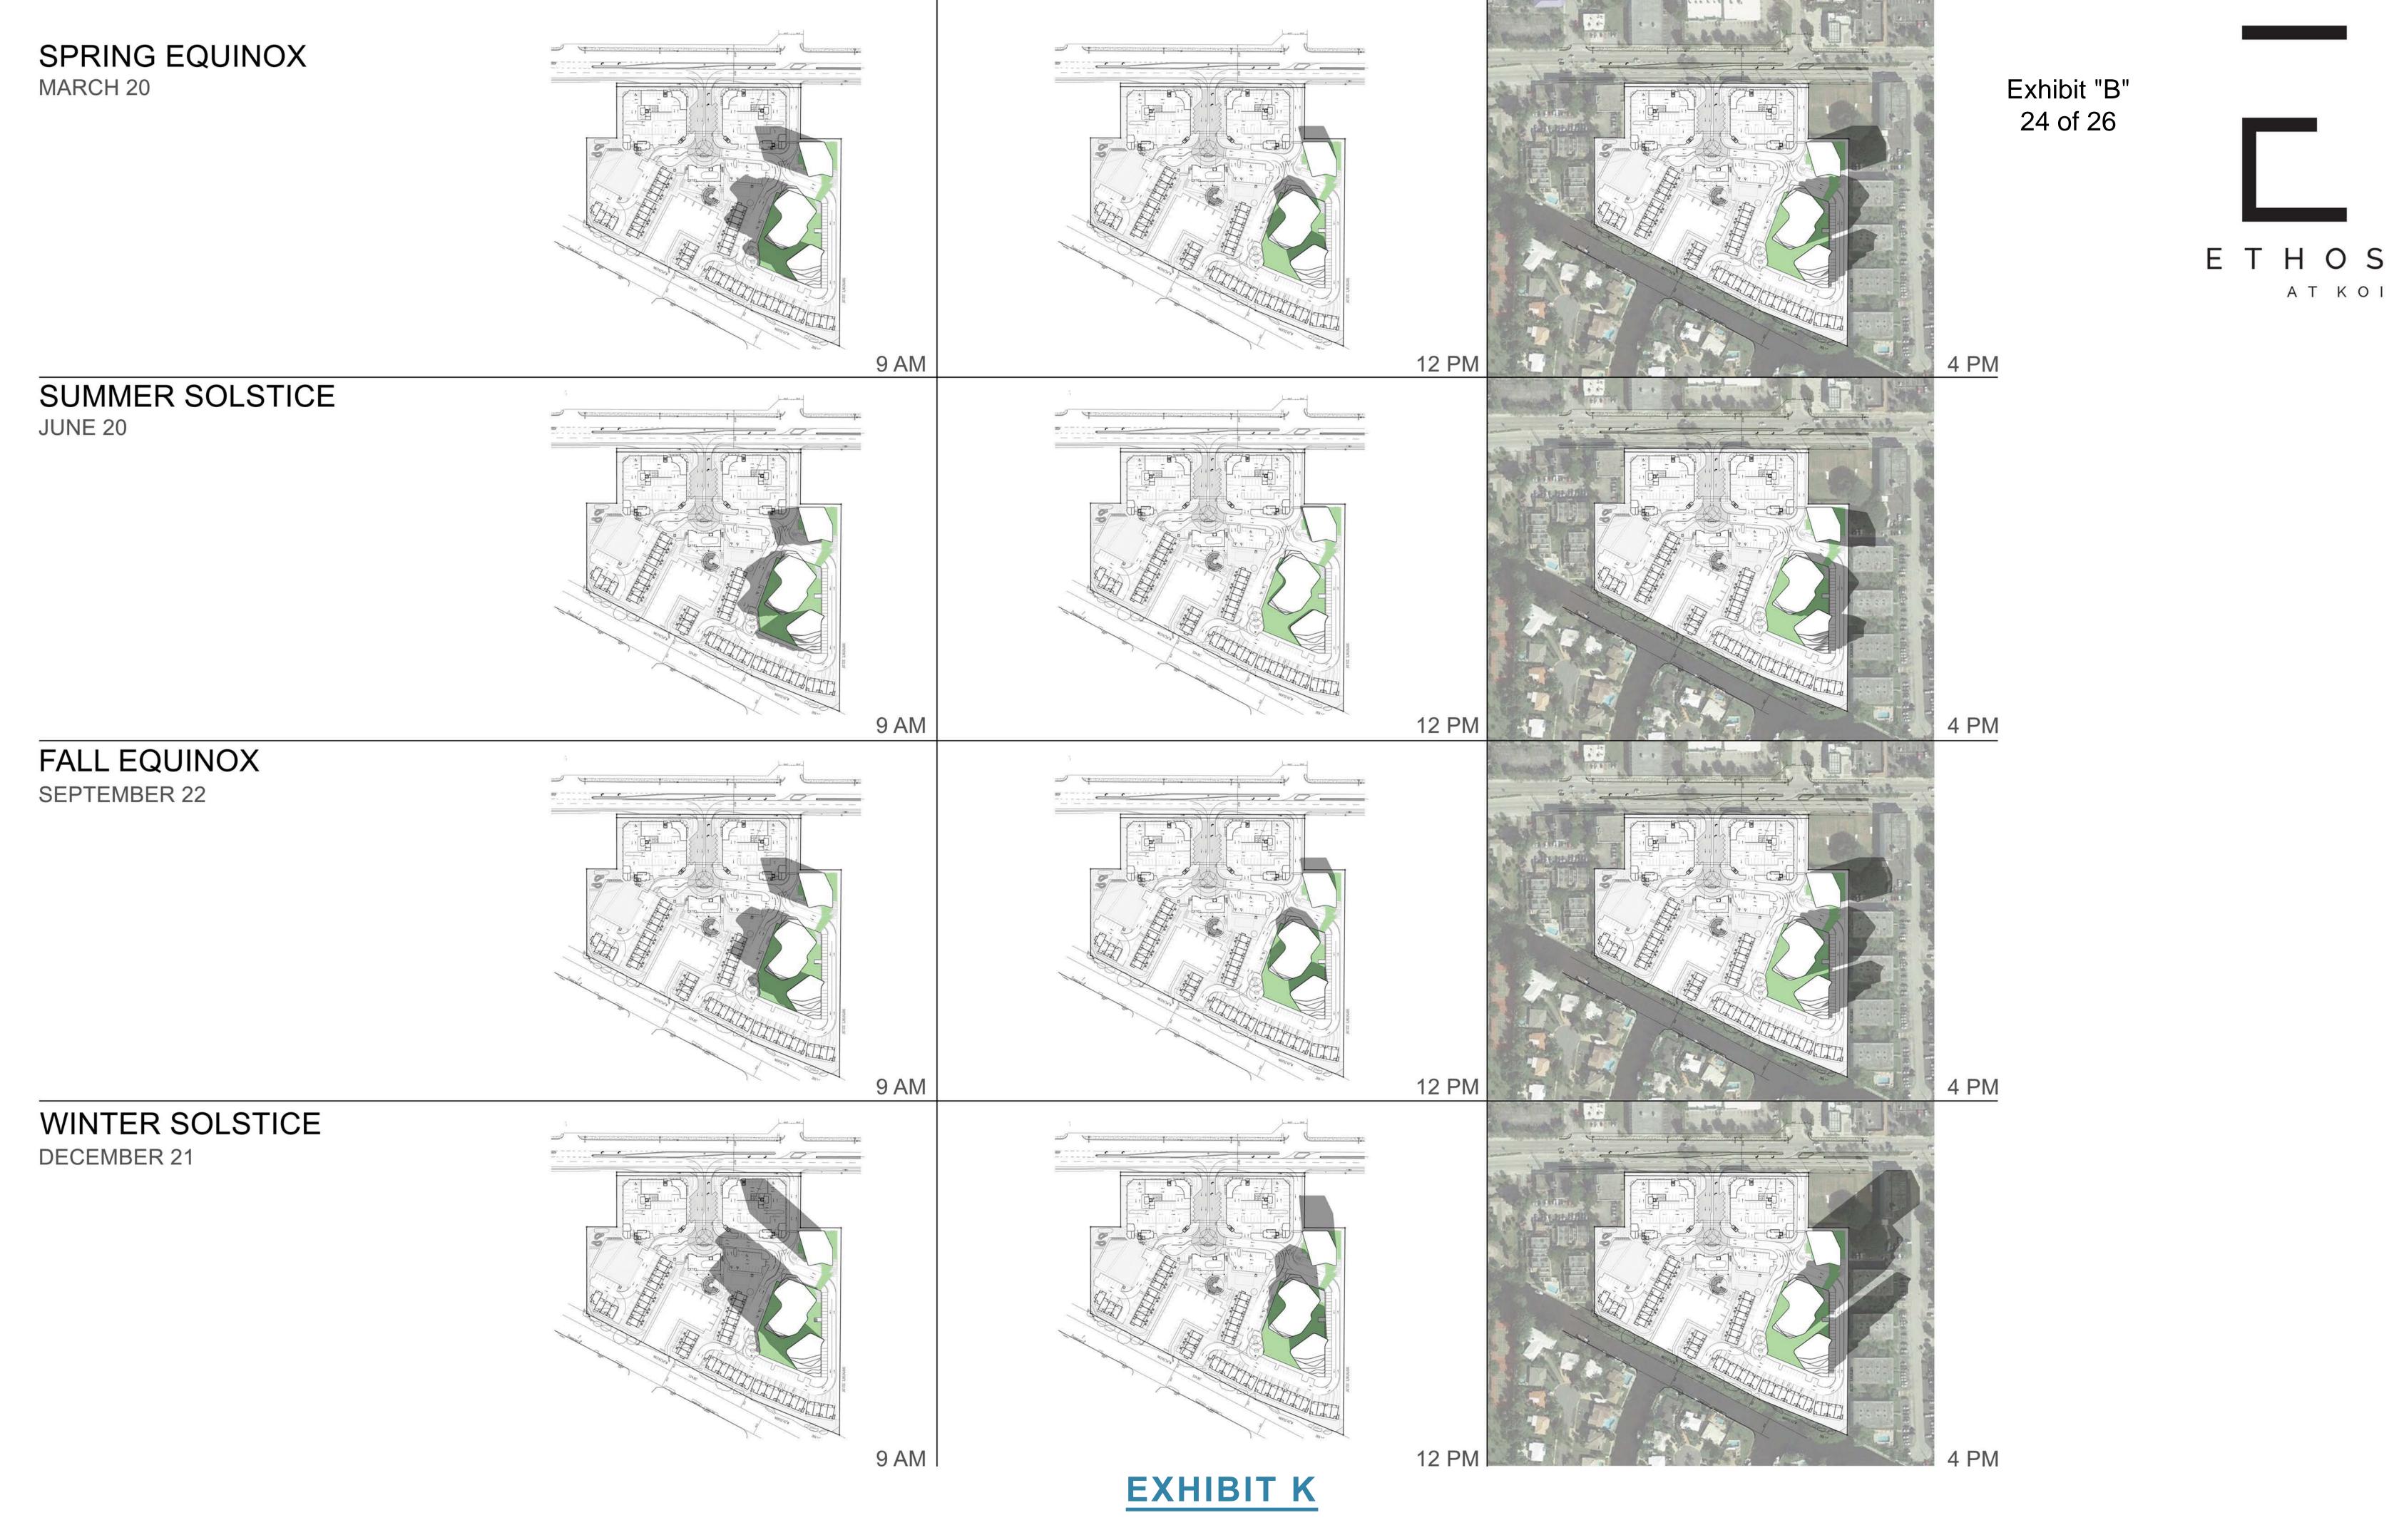

#### 4. Graphic Demonstration

Shadow studies are included as part of this plan and include a shadow study of the originally proposed buildings as well as the newly proposed buildings. (Exhibit K, L)

All requirements of the PD Plan are graphically demonstrated on Sheets PD-1 through PD-5 as well as through the Site Plan and Aerial View, Shadow Study, Perspective Views and Section Diagram. (Exhibit I-M)