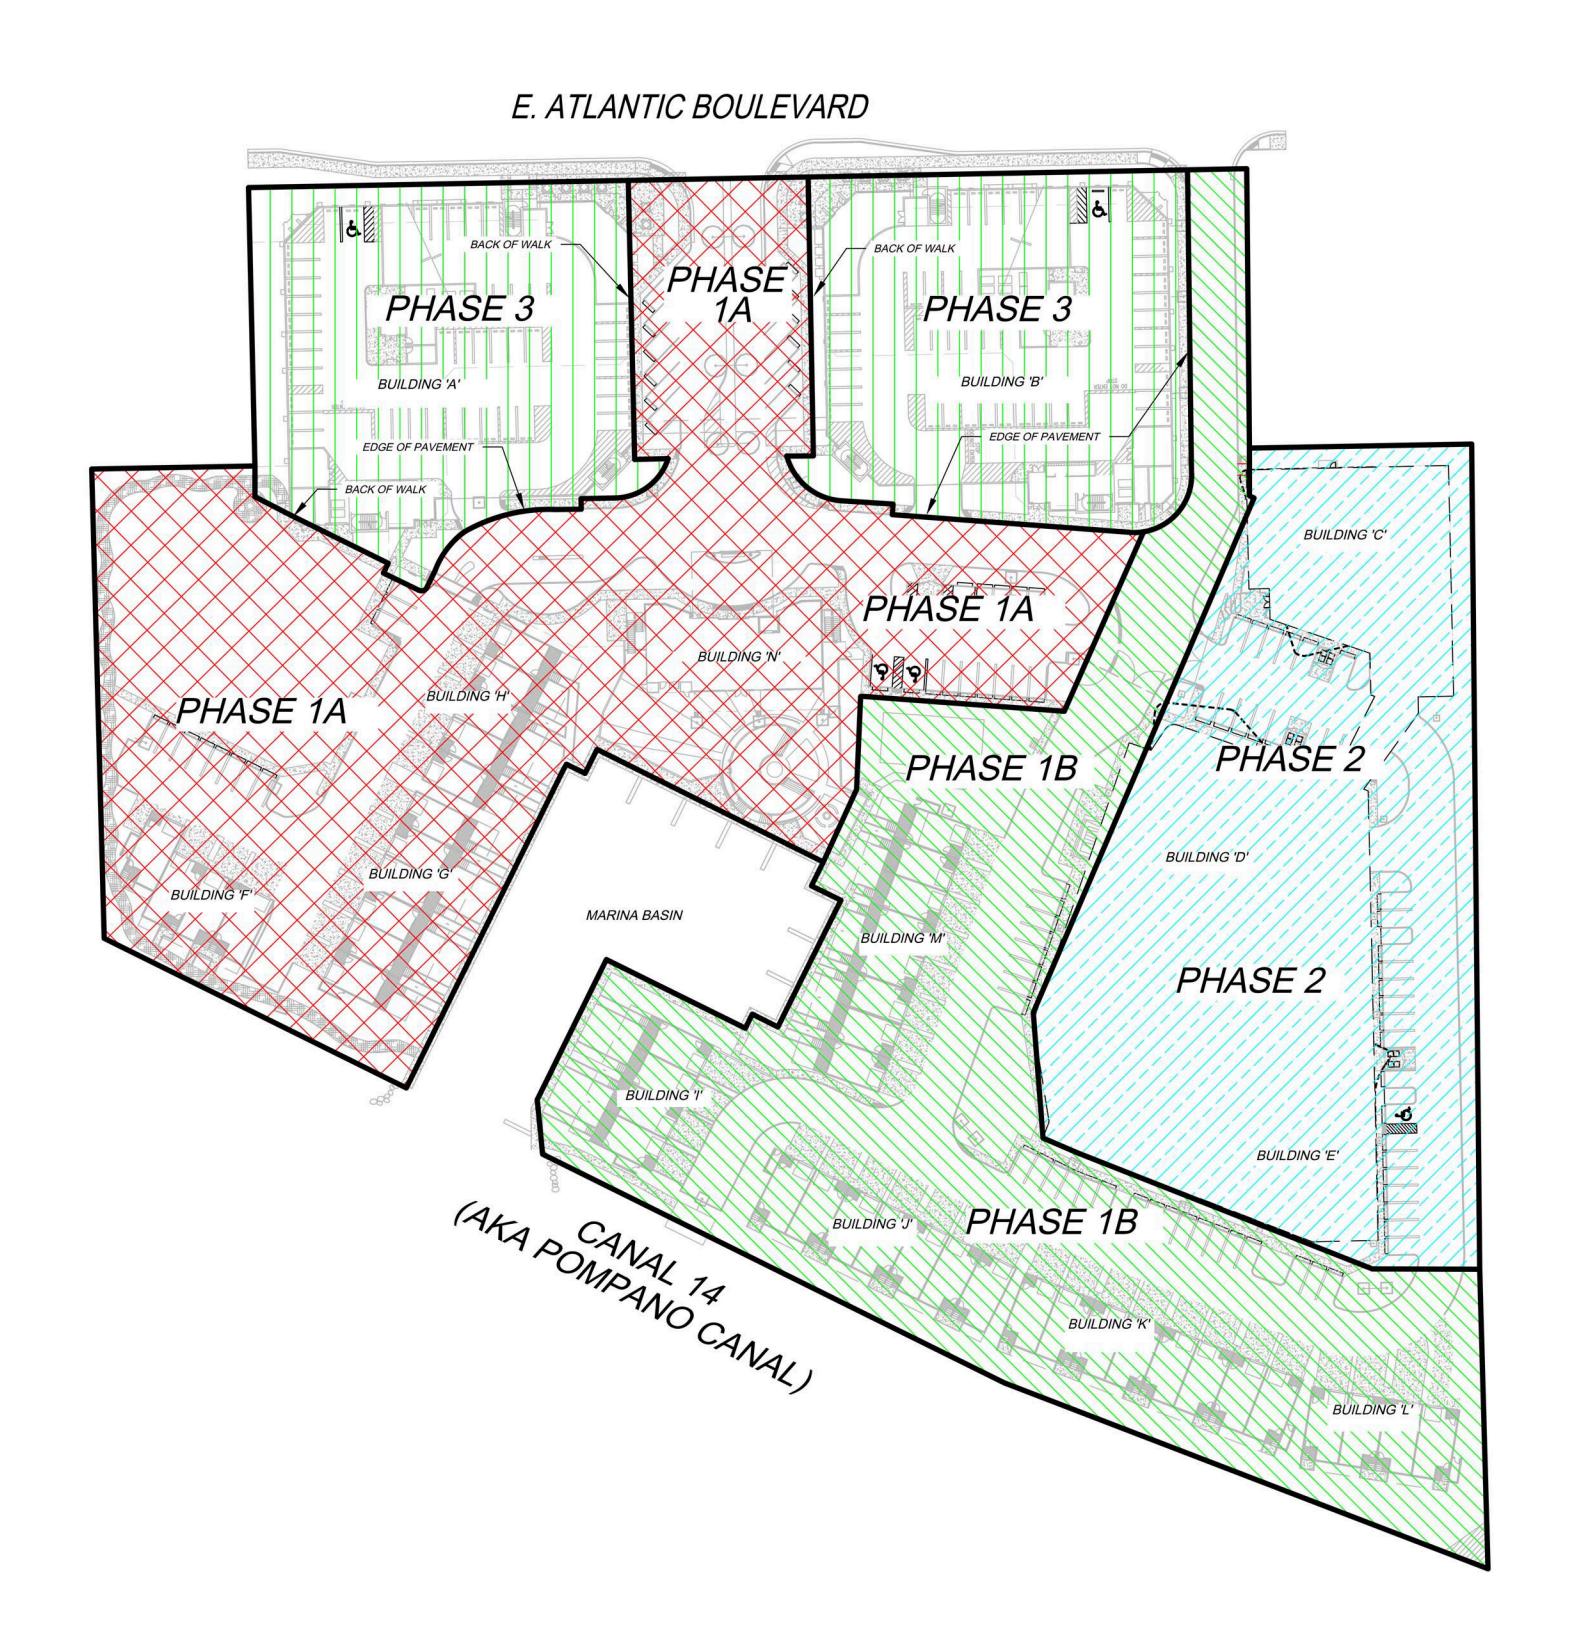

#### 2. Detailed Description of entire PD Plan (Exhibit A-M)

A detailed description is provided in the RPUD section of this document as well as the Graphic PD plan shown on Sheets PD-1 through PD-5. Perspective drawings are also provided. (Exhibit C-G)

#### General Location

The graphic PD plan (Exhibit C) identifies the individual areas being developed, open space, all public and private streets, environmentally sensitive lands, all generalized water and wastewater facilities and stormwater systems.

#### 4. Graphic Demonstration

Shadow studies are included as part of this plan and include a shadow study of the originally proposed buildings as well as the newly proposed buildings. (Exhibit K, L)

All requirements of the PD Plan are graphically demonstrated on Sheets PD-1 through PD-5 as well as through the Site Plan and Aerial View, Shadow Study, Perspective Views and Section Diagram. (Exhibit I-M)

#### J. Development Standards

The development standards set forth in the Pompano Beach Land Development Code will be followed as established except for the specific deviations presented and previously approved by the Pompano Beach City Commission. (Previously approved deviations in Exhibit C).

#### D. <u>Development Standards</u>

The development standards set forth in the Pompano Beach Land Development Code will be followed as established except for the specific deviations presented and previously approved by the Pompano Beach City Commission. The Deviation are found on Sheet PD-1 and also listed below in the deviation section. (Exhibit C)