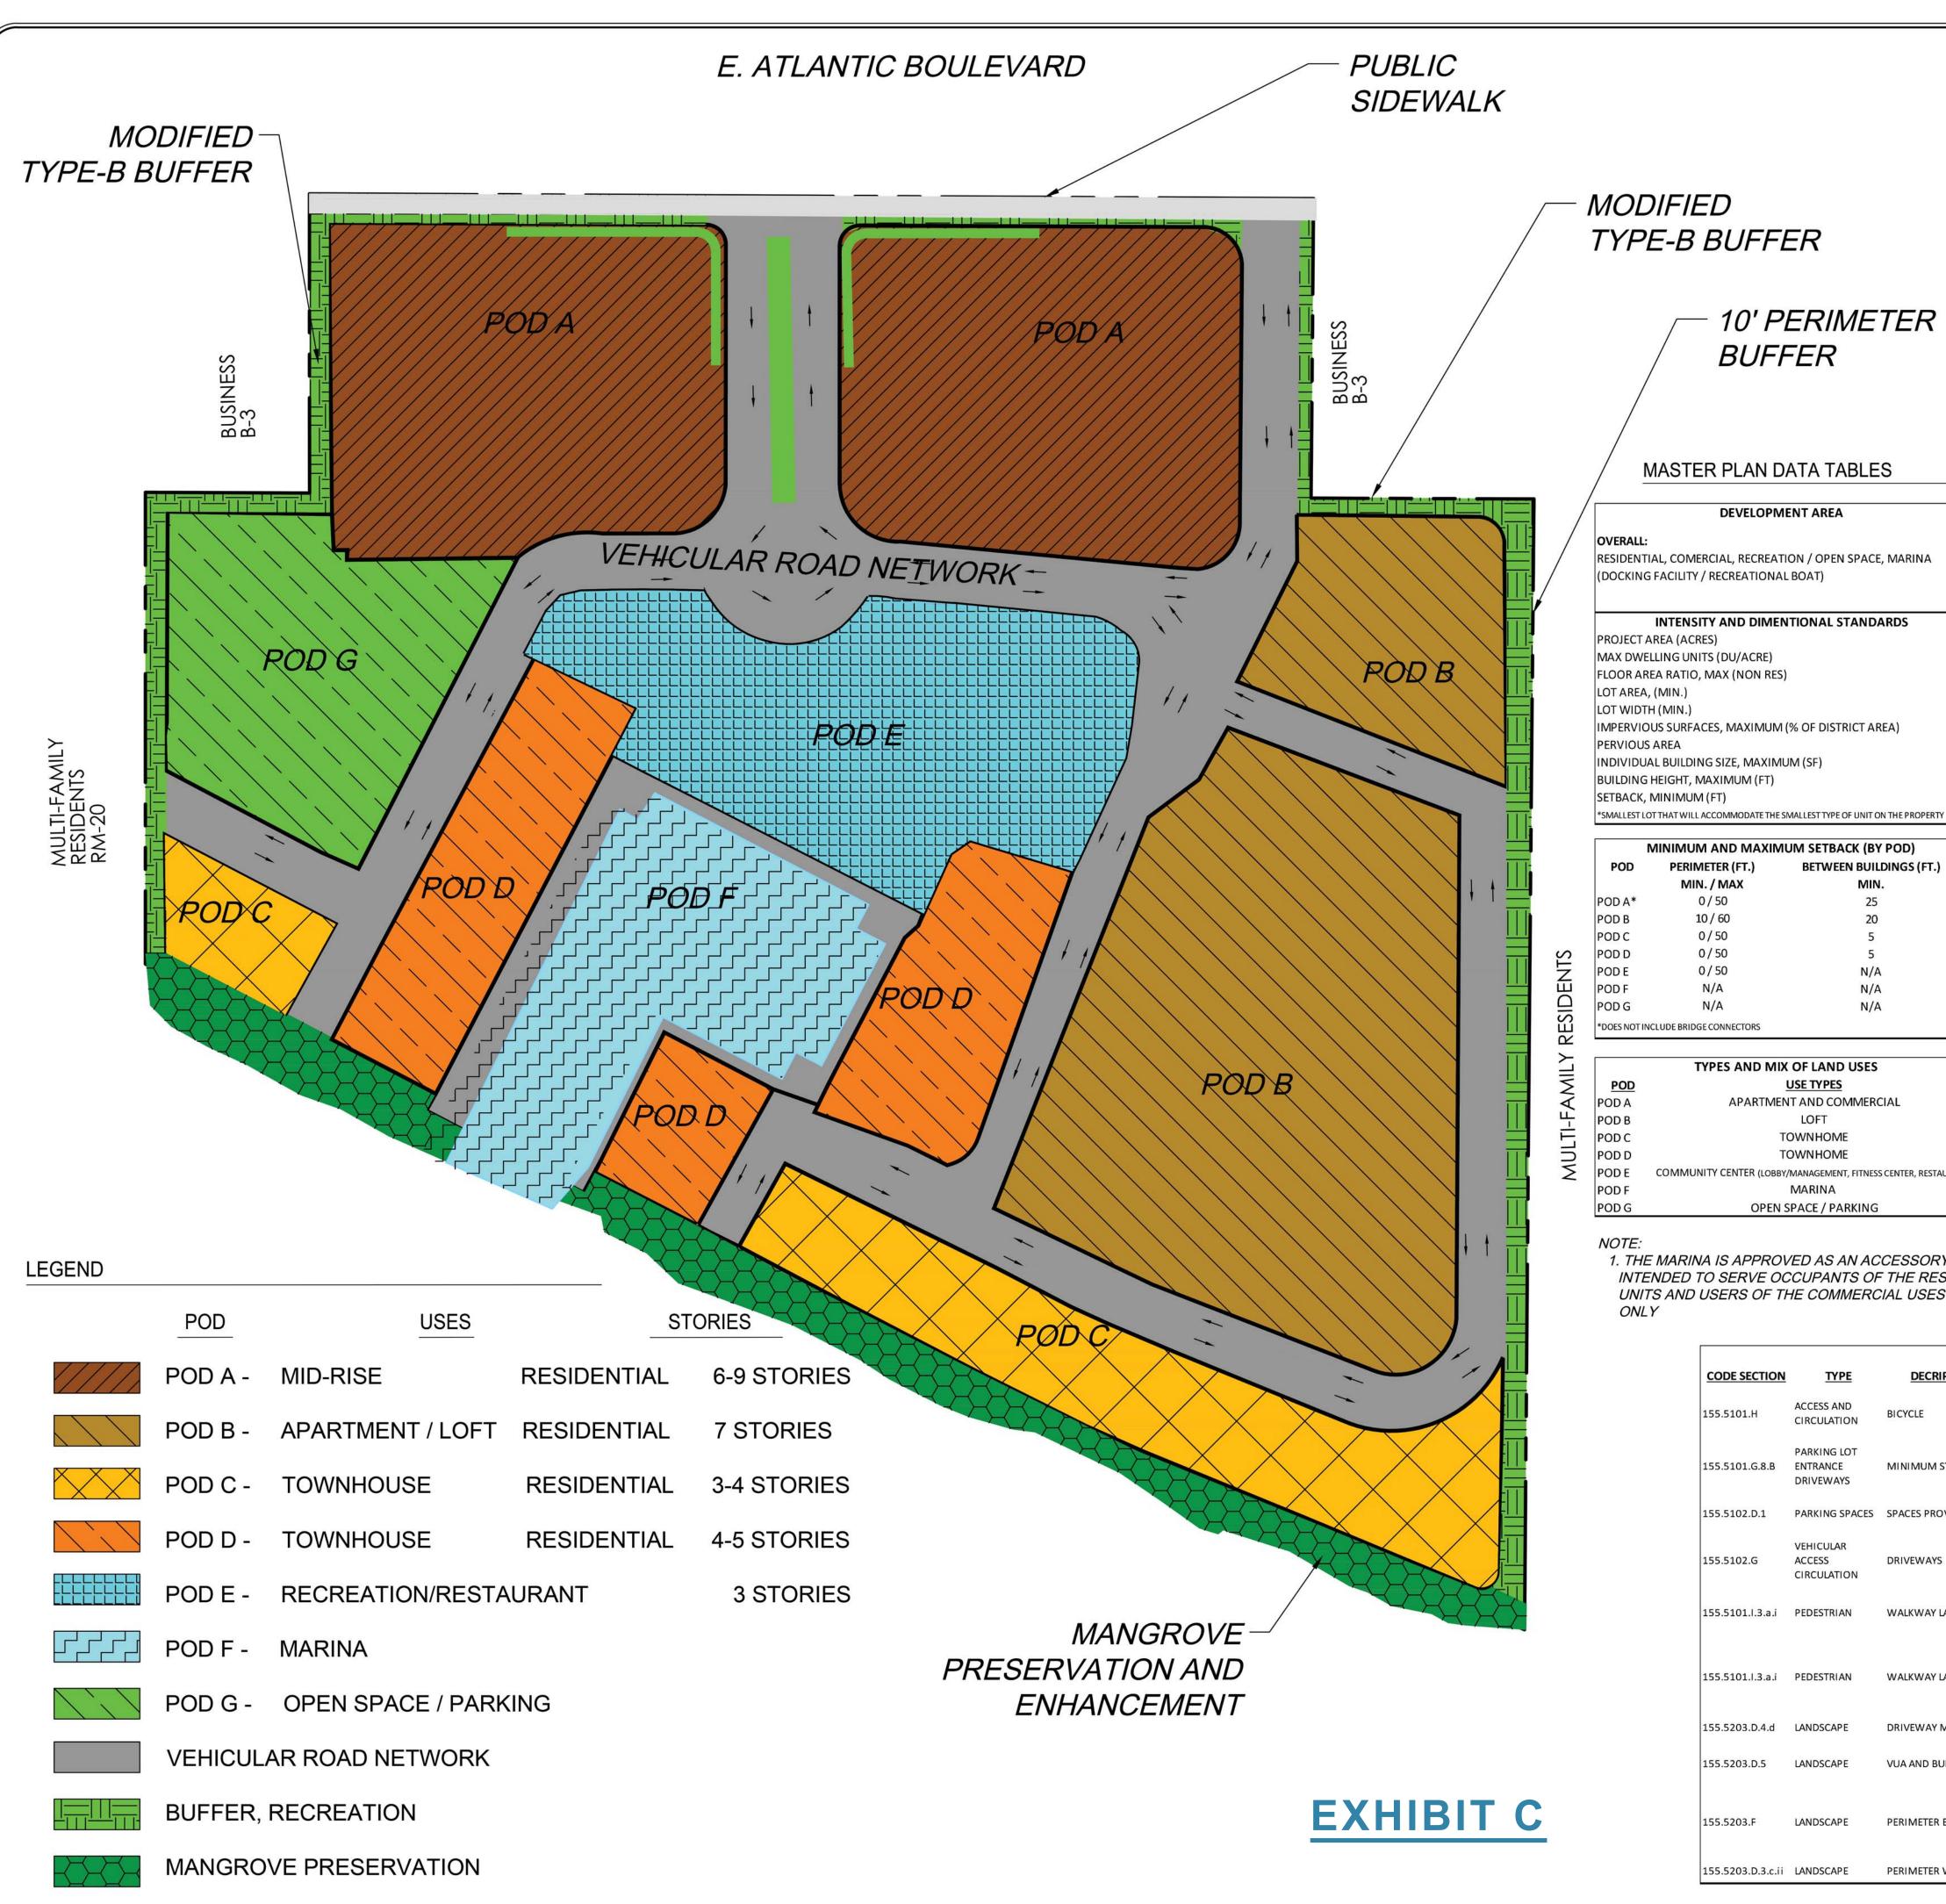

#### General Location

The graphic PD plan (Exhibit C) identifies the individual areas being developed, open space, all public and private streets, environmentally sensitive lands, all generalized water and wastewater facilities and stormwater systems.

#### J. Development Standards

The development standards set forth in the Pompano Beach Land Development Code will be followed as established except for the specific deviations presented and previously approved by the Pompano Beach City Commission. (Previously approved deviations in Exhibit C).

#### D. <u>Development Standards</u>

The development standards set forth in the Pompano Beach Land Development Code will be followed as established except for the specific deviations presented and previously approved by the Pompano Beach City Commission. The Deviation are found on Sheet PD-1 and also listed below in the deviation section. (Exhibit C)

#### F. Deviations and Justifications

There are no additional deviations being requested other than those from the original RPUD rezoning. The Deviation table can also be found on Sheet PD-1.

|                                 |                                      |                  | <b>DEVIATIONS TABLE</b>                                                                                                          |                                                                                                                                                                                                                        |
|---------------------------------|--------------------------------------|------------------|----------------------------------------------------------------------------------------------------------------------------------|------------------------------------------------------------------------------------------------------------------------------------------------------------------------------------------------------------------------|
| CODE SECTION                    | TYPE                                 | DECRIPTION       | DEVIATION                                                                                                                        | JUSTIFICATION                                                                                                                                                                                                          |
| 155.5101.H                      | ACCESS AND CIRCULATION               | BICYCLE          | ELIMINATE SEPARATE BICYCLE LANE                                                                                                  | BICYCLES SHALL SHARE ROADWAY WITH VEHICLES. THE SITE IS<br>A SELF-ENCLOSED, REDUCED SPEED NEIGHBORHOOD                                                                                                                 |
| 155.5101.G.8.B                  | PARKING LOT<br>ENTRANCE<br>DRIVEWAYS | MINIMUM STACKING | REDUCE FROM 115 FEET TO 50 FEET                                                                                                  | PERMITTED BY FDOT AND TO CREATE PARKING SPACES FOR COMMERCIAL USES ALONG ATLANTIC BOULEVARD.                                                                                                                           |
| 155.5 <mark>1</mark> 02.D.1     | PARKING SPACES                       | SPACES PROVIDED  | COMMERCIAL USE ALONG ATLANTIC BLVD: PROVIDE 12 SPACES (MAX).                                                                     | USE BY ONSITE RESIDENTS AND ENCOURAGE INTERNAL PEDESTRIAN ACTIVITY                                                                                                                                                     |
| 155.5102.G                      | VEHICULAR<br>ACCESS<br>CIRCULATION   | DRIVEWAYS        | TO ALLOW DRIVEWAYS AND TANDEM<br>PARKING (WITHIN GARAGE) TO SATISFY<br>TOWNHOME PARKING REQUIREMENT                              | TO REDUCE AMOUNT OF IMPERVIOUS AND PARKING LOTS WITHIN THE DEVELOPMENT                                                                                                                                                 |
| 155. <mark>51</mark> 01.I.3.a.i | PEDESTRIAN                           | WALKWAY LAYOUT   | REDUCE FROM 5 FEET TO 4 FEET PROJECT<br>WIDE, EXCEPT FOR POD 'B'. POD B WILL<br>COMPLY WITH 5' SIDEWALK CODE<br>REQUIREMENT      | VARYING FITNESS TRAIL AND 8' IN POD 'B', INCLUDING<br>MARINA WALKWAY HAVE BEEN PROVIDED AS ALTERNATIVE TO<br>SIDEWALKS                                                                                                 |
| 155.5101.I.3.a.i                | PEDESTRIAN                           | WALKWAY LAYOUT   | ACCESSIBLE ROUTES EXCLUDED FROM 4'<br>SIDEWALK DEVIATION                                                                         | ALL SIDEWALKS AROUND COMMERCIAL USE AND AROUND THE TWO MID-RISES ALONG ATLANTIC BOULEVARD ARE 5 FEET WIDE OR LARGER. THE FITNESS TRAIL VARIES TO PROVIDE VISUAL INTEREST. SDIEWALKS AROUND THE MARINA ARE 6 FEET WIDE. |
| 155.5203.D.4.d                  | LANDSCAPE                            | DRIVEWAY MEDIAN  | REDUCE 8 FOOT MINIMUM TO 4 FOOT                                                                                                  | MAIN ENTRANCE OPENING SIZE IS ESTABLISHED BY FDOT.                                                                                                                                                                     |
| 155.5203.D.5                    | LANDSCAPE                            | VUA AND BUILDING | REDUCE FROM 24 FEET TO 0 FEET                                                                                                    | TO CREATE A MORE URBAN SETTING, ALLOW BETTER USE OF GREEN SPACES AND PRESERVATION OF EXISTING MANGROVES                                                                                                                |
| 155.5203.F                      | LANDSCAPE                            | PERIMETER BUFFER | TO REDUCE BUFFER FROM 10 FEET TO 7 FEET, EXCEPT EXISTING WALLS AND ALLOW PLACEMENT OF FENCE AT 0 FEET (MODIFIED TYPE "B" BUFFER) | WEST SIDE ABUTTING COMMERCIAL IS DEVELOPED WITH EXISTING WALL. EAST SIDE ABUTTING COMMERCIAL IS VACANT WHICH ALLOWS FOR PLACEMENT OF FENCE ON PROPERTY LINE. (DOES NOT INCLUDE THE EAST PERIMETER OF POD 'B')          |
| 155.5203.D.3.c.ii               | LANDSCAPE                            | PERIMETER WIDTH  | REDUCE FROM 10 FEET TO 0 FEET                                                                                                    | TO ALLOW OUTDOOR DINING AREA AND PEDESTRIAN PLAZA (DOES NOT INCLUDE THE EAST PERIMETER OF POD 'B')                                                                                                                     |

The deviations outlined above are proposed in order to maximize preservation efforts and provide quality development on an infill site while still accommodating the proposed site plan.

The granting of the requested deviations will not compromise the intent and purpose of the RPUD district, will not have an adverse impact on land use compatibility, and will not adversely affect adjacent land uses and the physical character of uses in the immediate vicinity.

| POD    | PERIMETER (FT.) | <b>BETWEEN BUILDINGS (FT.)</b> | FROM ADJOINING RESID. (FT. |
|--------|-----------------|--------------------------------|----------------------------|
|        | MIN. / MAX      | MIN.                           | MIN.                       |
| POD A* | 0/50            | 25                             | N/A                        |
| POD B  | 10 / 60         | 20                             | 10                         |
| POD C  | 0/50            | 5                              | 10                         |
| POD D  | 0/50            | 5                              | N/A                        |
| POD E  | 0/50            | N/A                            | N/A                        |
| POD F  | N/A             | N/A                            | N/A                        |
| POD G  | N/A             | N/A                            | N/A                        |

|       | TYPES AND MIX OF LAND USES                                      |
|-------|-----------------------------------------------------------------|
| POD   | USE TYPES                                                       |
| POD A | APARTMENT AND COMMERCIAL                                        |
| POD B | LOFT                                                            |
| POD C | TOWNHOME                                                        |
| POD D | TOWNHOME                                                        |
| POD E | COMMUNITY CENTER (LOBBY/MANAGEMENT, FITNESS CENTER, RESTAURANT) |
| POD F | MARINA                                                          |
| POD G | OPEN SPACE / PARKING                                            |

1. THE MARINA IS APPROVED AS AN ACCESSORY USE INTENDED TO SERVE OCCUPANTS OF THE RESIDENTIAL UNITS AND USERS OF THE COMMERCIAL USES ON-SITE

|                         | MAXIMUM NON-RESI                                                      | DENTIAL USE                              |
|-------------------------|-----------------------------------------------------------------------|------------------------------------------|
| <u>POD</u>              | <b>USE TYPE</b>                                                       | <b>SQUARE FEET</b>                       |
| POD A                   | COMMERCIAL                                                            | 5,000                                    |
| POD B                   | NONE                                                                  | NONE                                     |
| PODC                    | NONE                                                                  | NONE                                     |
| POD D                   | NONE                                                                  | NONE                                     |
| POD E                   | COMMUNITY CENTER<br>(LOBBY/MANAGEMENT, FITNESS<br>CENTER, RESTAURANT) | 12,000                                   |
| POD F                   | MARINA                                                                | 50 SLIPS MAX                             |
| PODG                    | OPEN SPACE / PARKING                                                  | NONE                                     |
|                         | TOTAL                                                                 | 17,000                                   |
|                         | MAXIMUM RESIDE                                                        | NTIAL USE                                |
| POD                     | <b>USE TYPE</b>                                                       | <u>UNITS</u>                             |
| PODA                    | APARTMENT                                                             | 040 111170                               |
|                         | 7 tr 7 tr 1 tr 1 tr 1                                                 | 212 UNITS                                |
| PODB                    | LOFT                                                                  | 92 UNITS                                 |
|                         |                                                                       |                                          |
| POD B<br>POD C<br>POD D | LOFT                                                                  | 92 UNITS                                 |
| PODC                    | LOFT<br>TOWNHOUSE                                                     | 92 UNITS<br>23 UNITS                     |
| POD C<br>POD D<br>POD E | LOFT<br>TOWNHOUSE<br>TOWNHOUSE                                        | 92 UNITS<br>23 UNITS<br>23 UNITS         |
| POD C                   | LOFT<br>TOWNHOUSE<br>TOWNHOUSE<br>NONE                                | 92 UNITS<br>23 UNITS<br>23 UNITS<br>NONE |