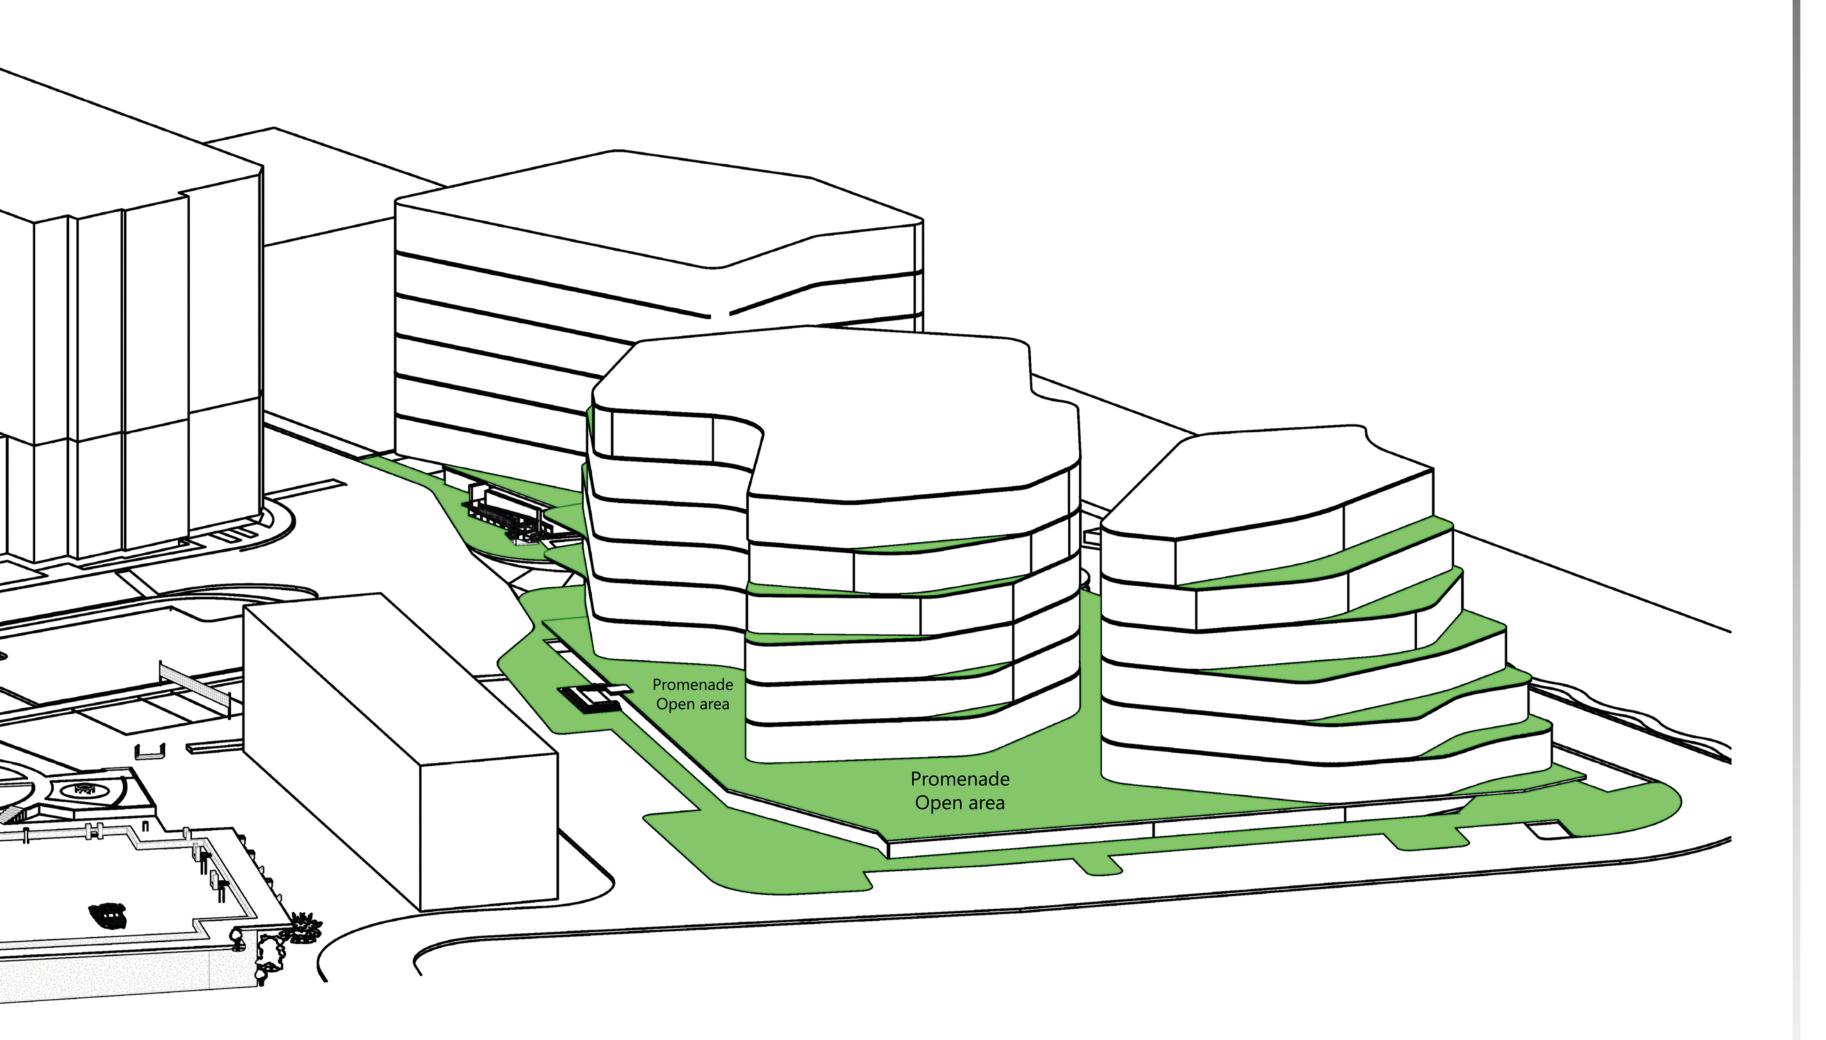

#### 4. Graphic Demonstration

Shadow studies are included as part of this plan and include a shadow study of the originally proposed buildings as well as the newly proposed buildings. (Exhibit K, L)

All requirements of the PD Plan are graphically demonstrated on Sheets PD-1 through PD-5 as well as through the Site Plan and Aerial View, Shadow Study, Perspective Views and Section Diagram. (Exhibit I-M)

#### G. Site Plan Conditions

- 1. POD B landscape design will obtain approval during Major site plan. Landscape design to be innovative and sustainable meeting the intent and purpose of the PD district
- 2. POD B to demonstrate innovative solutions for storm water management
- 3. The vehicular access clearance height for the proposed pedestrian bridge to be approved as part of Major Site Plan design.