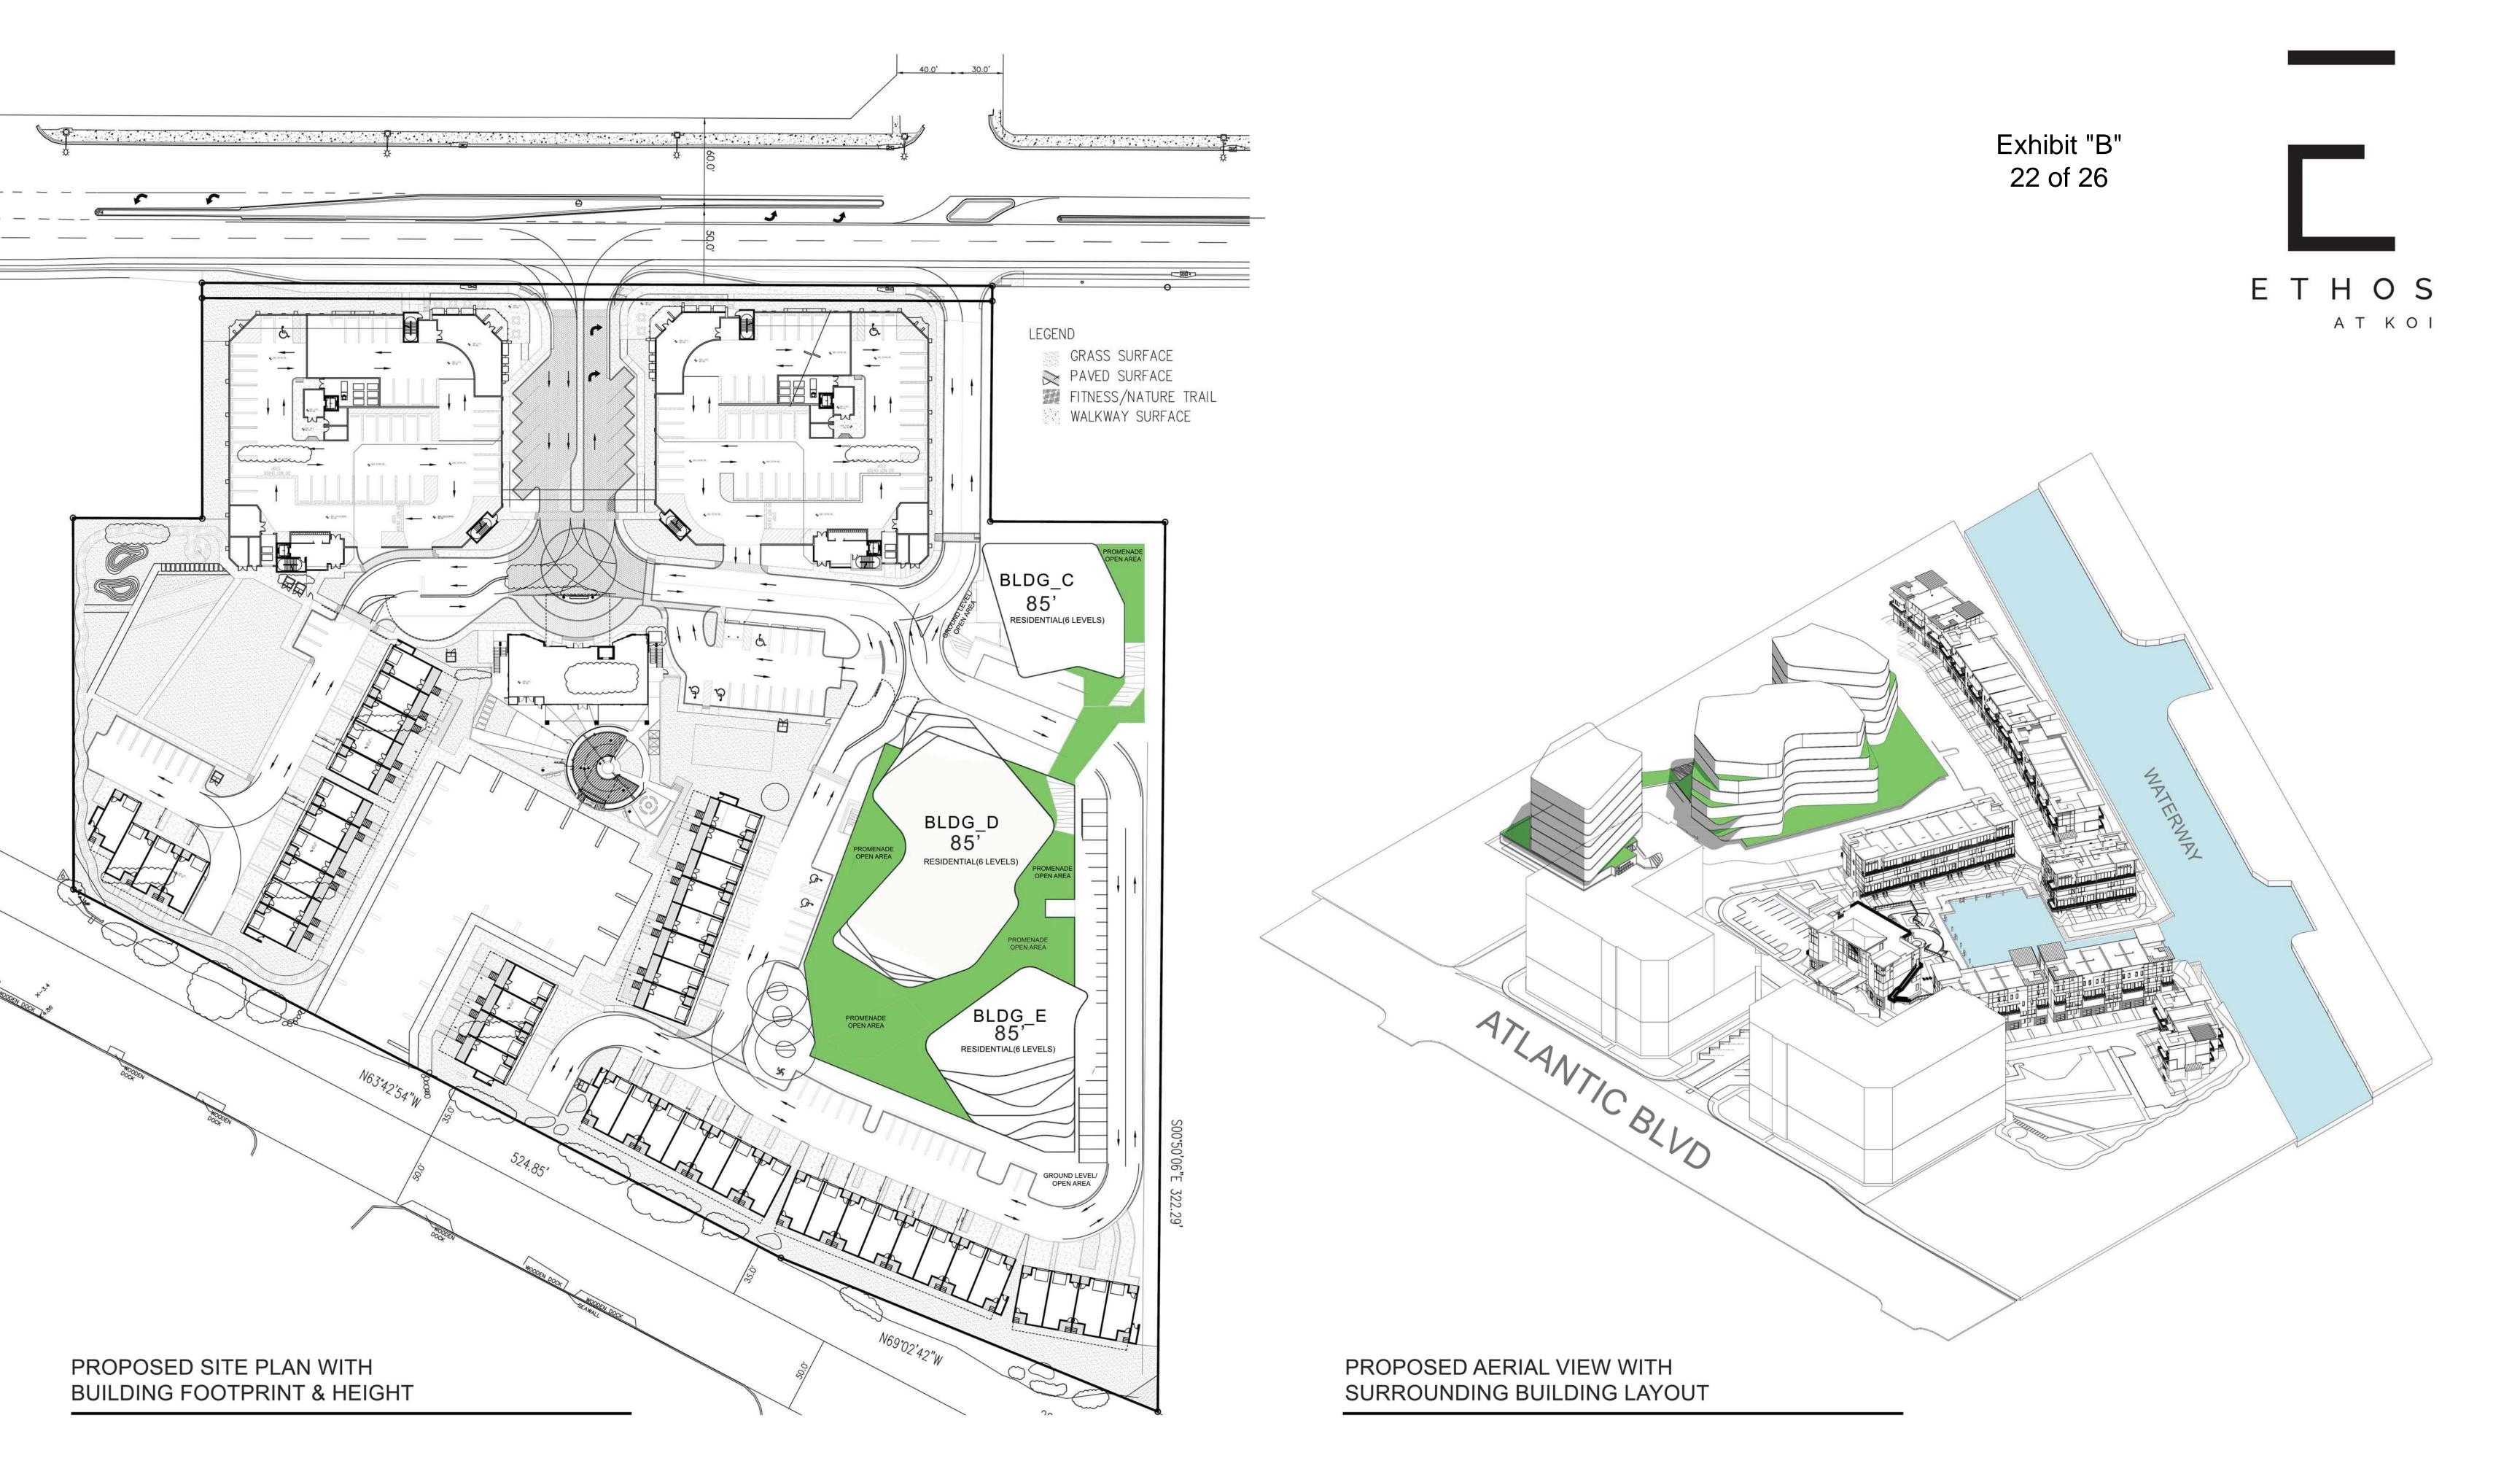

#### 4. Graphic Demonstration

Shadow studies are included as part of this plan and include a shadow study of the originally proposed buildings as well as the newly proposed buildings. (Exhibit K, L)

All requirements of the PD Plan are graphically demonstrated on Sheets PD-1 through PD-5 as well as through the Site Plan and Aerial View, Shadow Study, Perspective Views and Section Diagram. (Exhibit I-M)

#### G. Site Plan Conditions

- 1. POD B landscape design will obtain approval during Major site plan. Landscape design to be innovative and sustainable meeting the intent and purpose of the PD district
- 2. POD B to demonstrate innovative solutions for storm water management
- 3. The vehicular access clearance height for the proposed pedestrian bridge to be approved as part of Major Site Plan design.