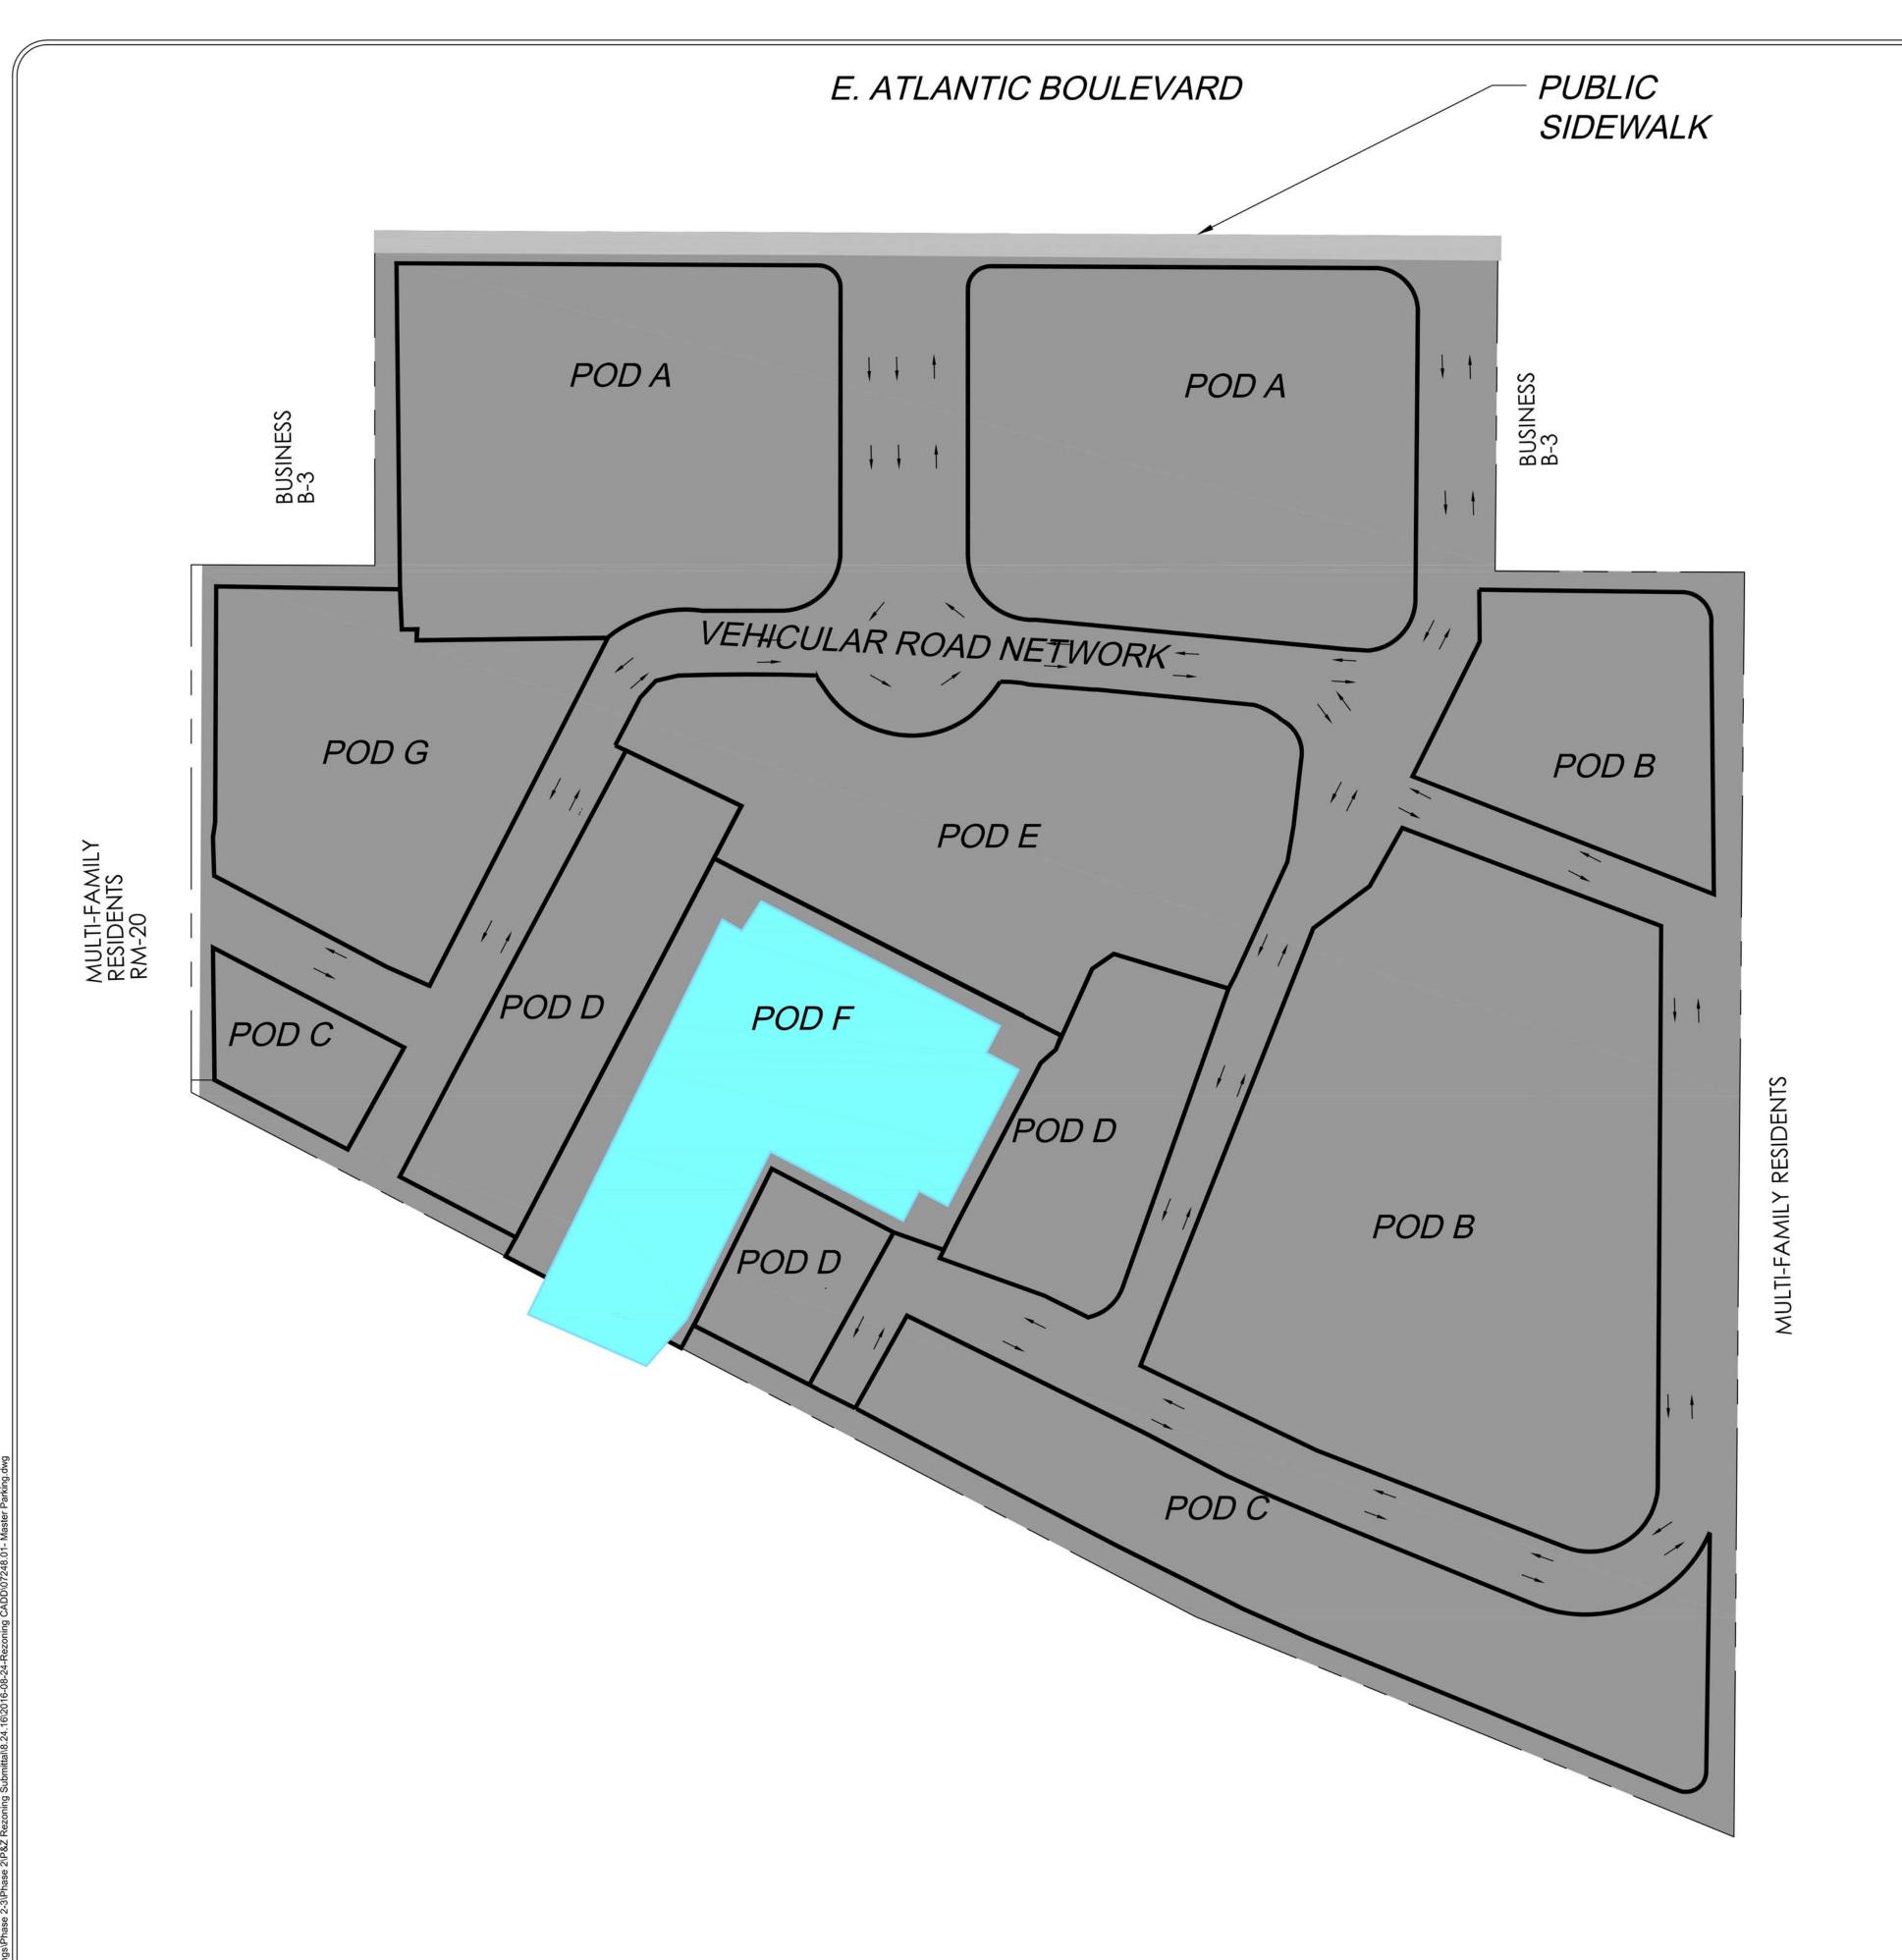

|       | TYPES AND MIX OF LAND USES                                      |
|-------|-----------------------------------------------------------------|
| POD   | USE TYPES                                                       |
| POD A | APARTMENT AND COMMERCIAL                                        |
| POD B | LOFT                                                            |
| POD C | TOWNHOME                                                        |
| POD D | TOWNHOME                                                        |
| POD E | COMMUNITY CENTER (LOBBY/MANAGEMENT, FITNESS CENTER, RESTAURANT) |
| POD F | MARINA                                                          |
| POD G | OPEN SPACE / PARKING                                            |

| MAXIMUM BUILDING SIZE AND FOOTPRINT (BY POD) |                        |                     |
|----------------------------------------------|------------------------|---------------------|
| POD                                          | MAX BUILDING SIZE (SF) | MAX. FOOTPRINT (SF) |
| POD A                                        | 250,000                | 35,000              |
| POD B                                        | 180,000                | 20,000              |
| POD C                                        | 21,000                 | 7,000               |
| POD D                                        | 28,000                 | 7,000               |
| POD E                                        | 21,000                 | 7,000               |
| POD F                                        | N/A                    | N/A                 |
| POD G                                        | N/A                    | N/A                 |