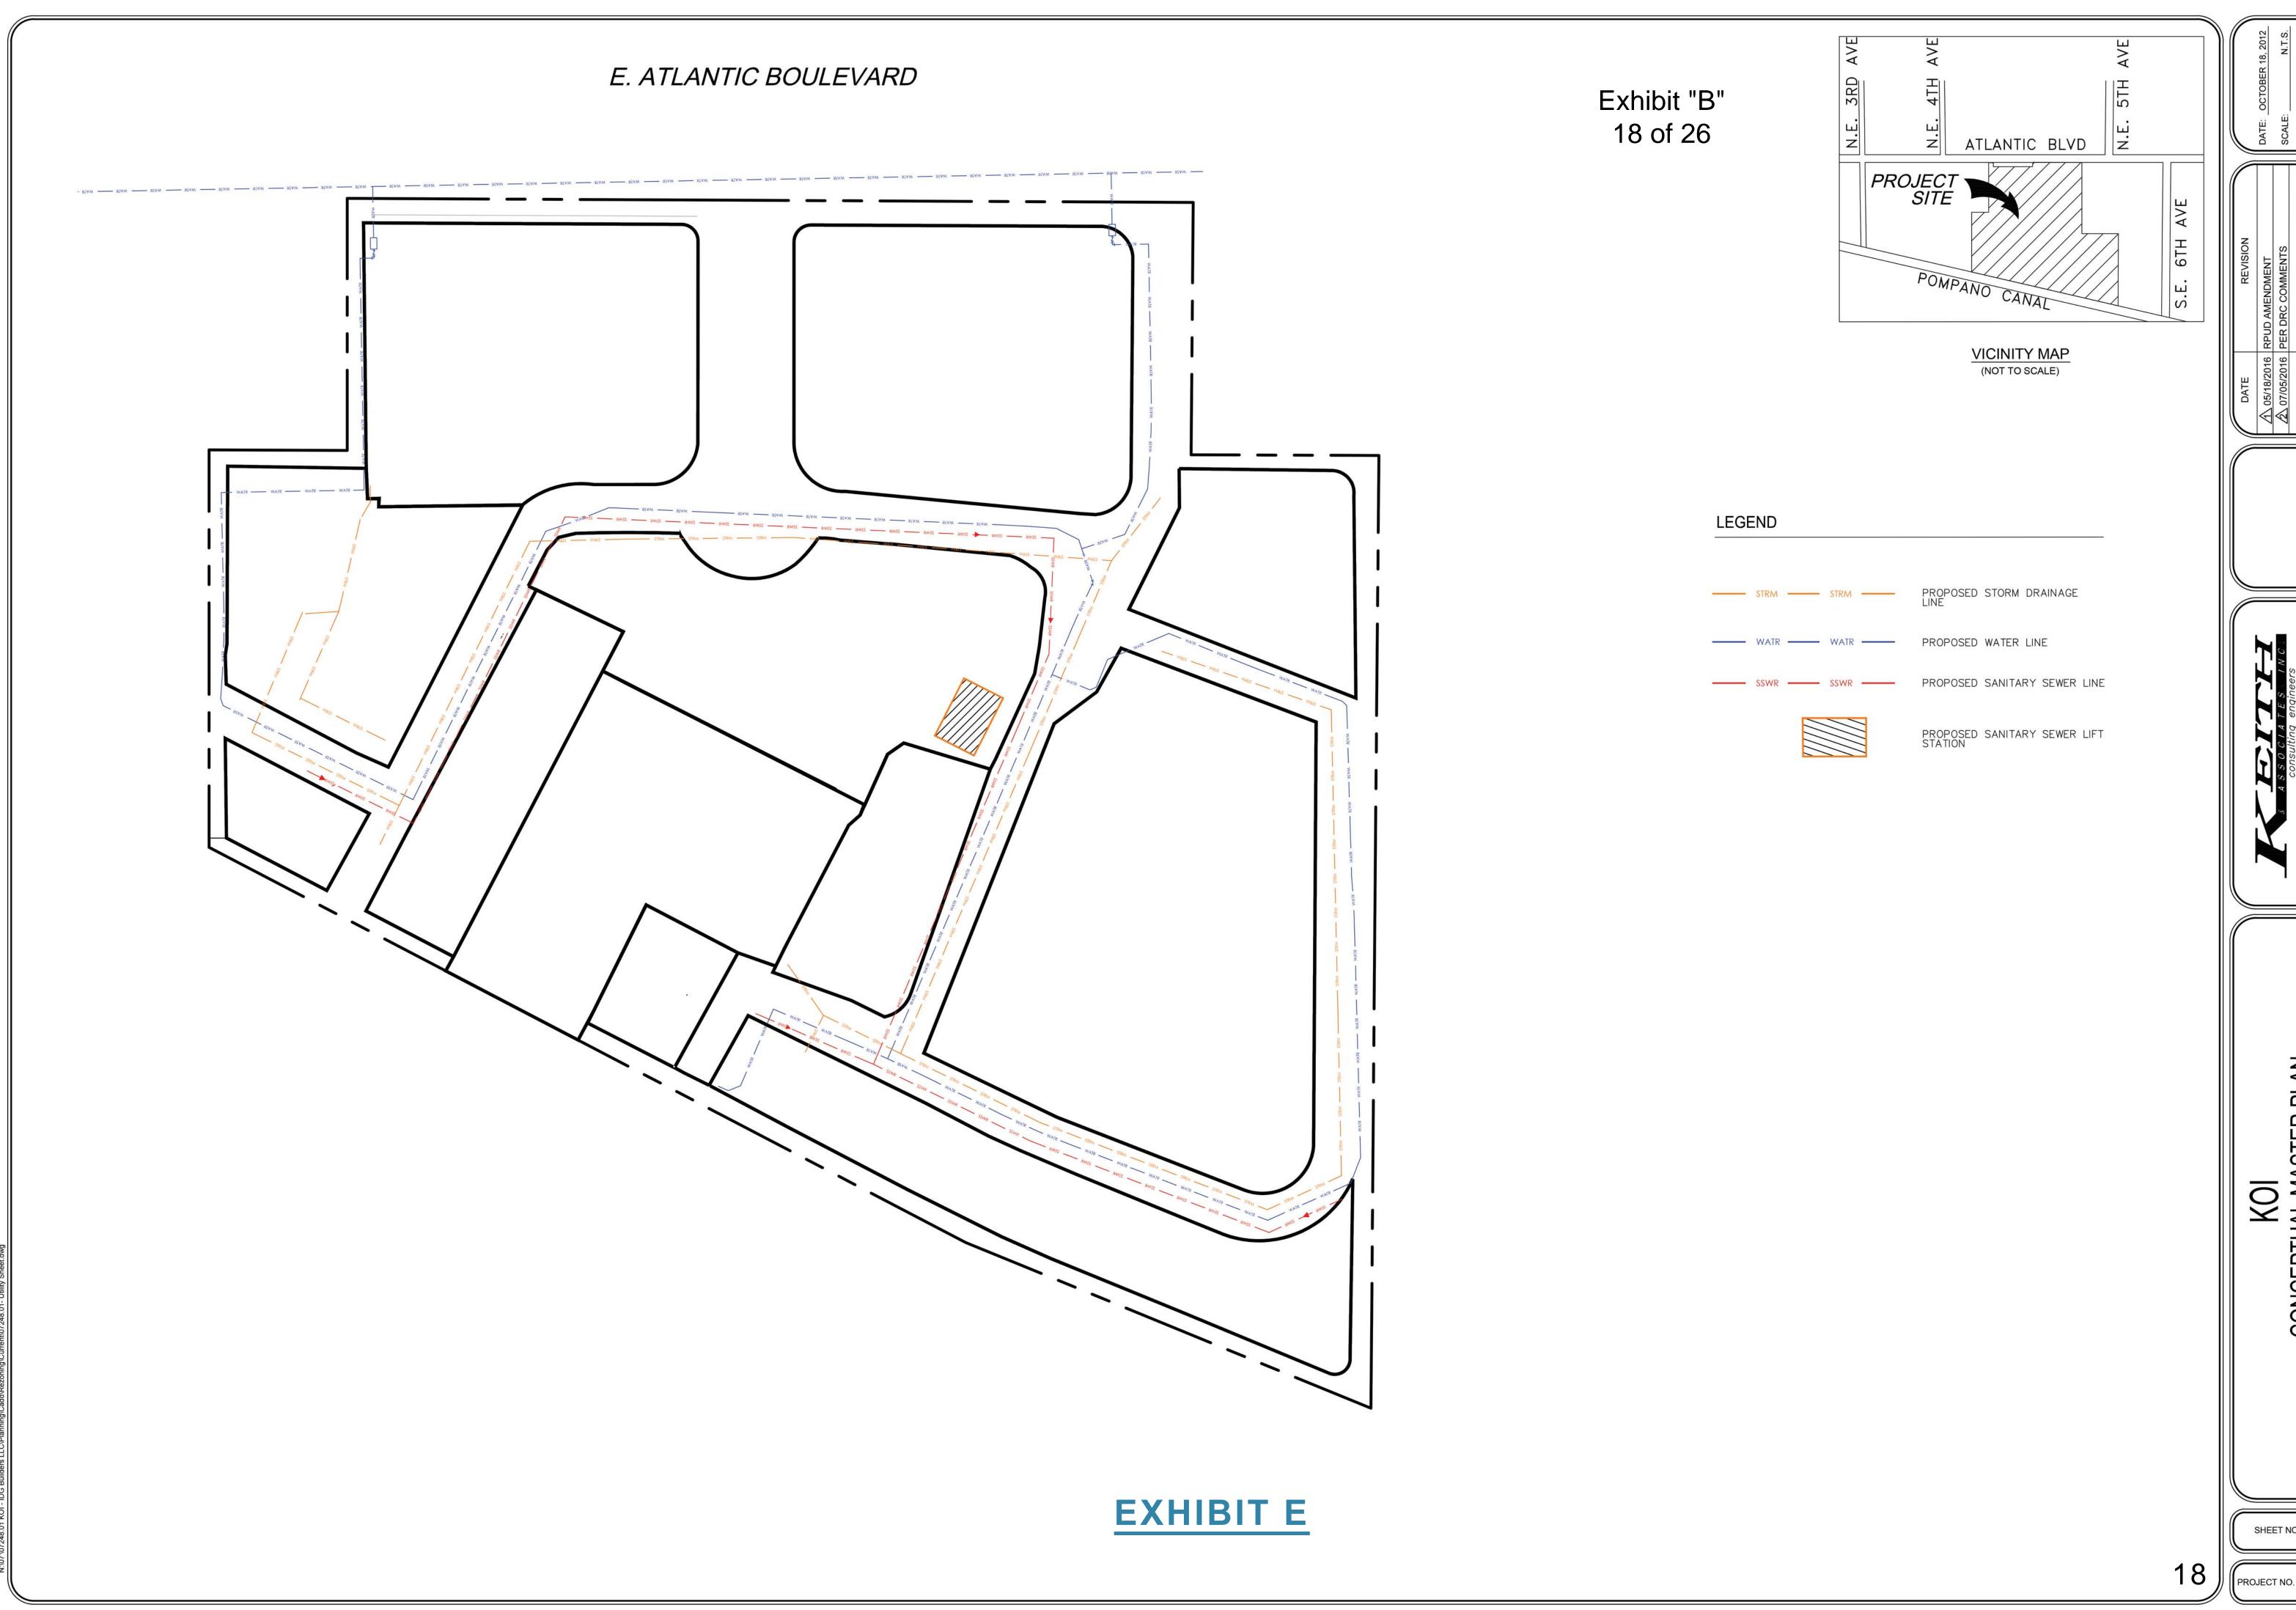

#### General Location

The graphic PD plan (Exhibit C) identifies the individual areas being developed, open space, all public and private streets, environmentally sensitive lands, all generalized water and wastewater facilities and stormwater systems.

#### Design and Construction

On-Site Facilities have been constructed in compliance with applicable city, state, and federal regulations as part of the initial phase of the

project. The conceptual utility plan is included as Sheet PD-3. (Exhibit E)