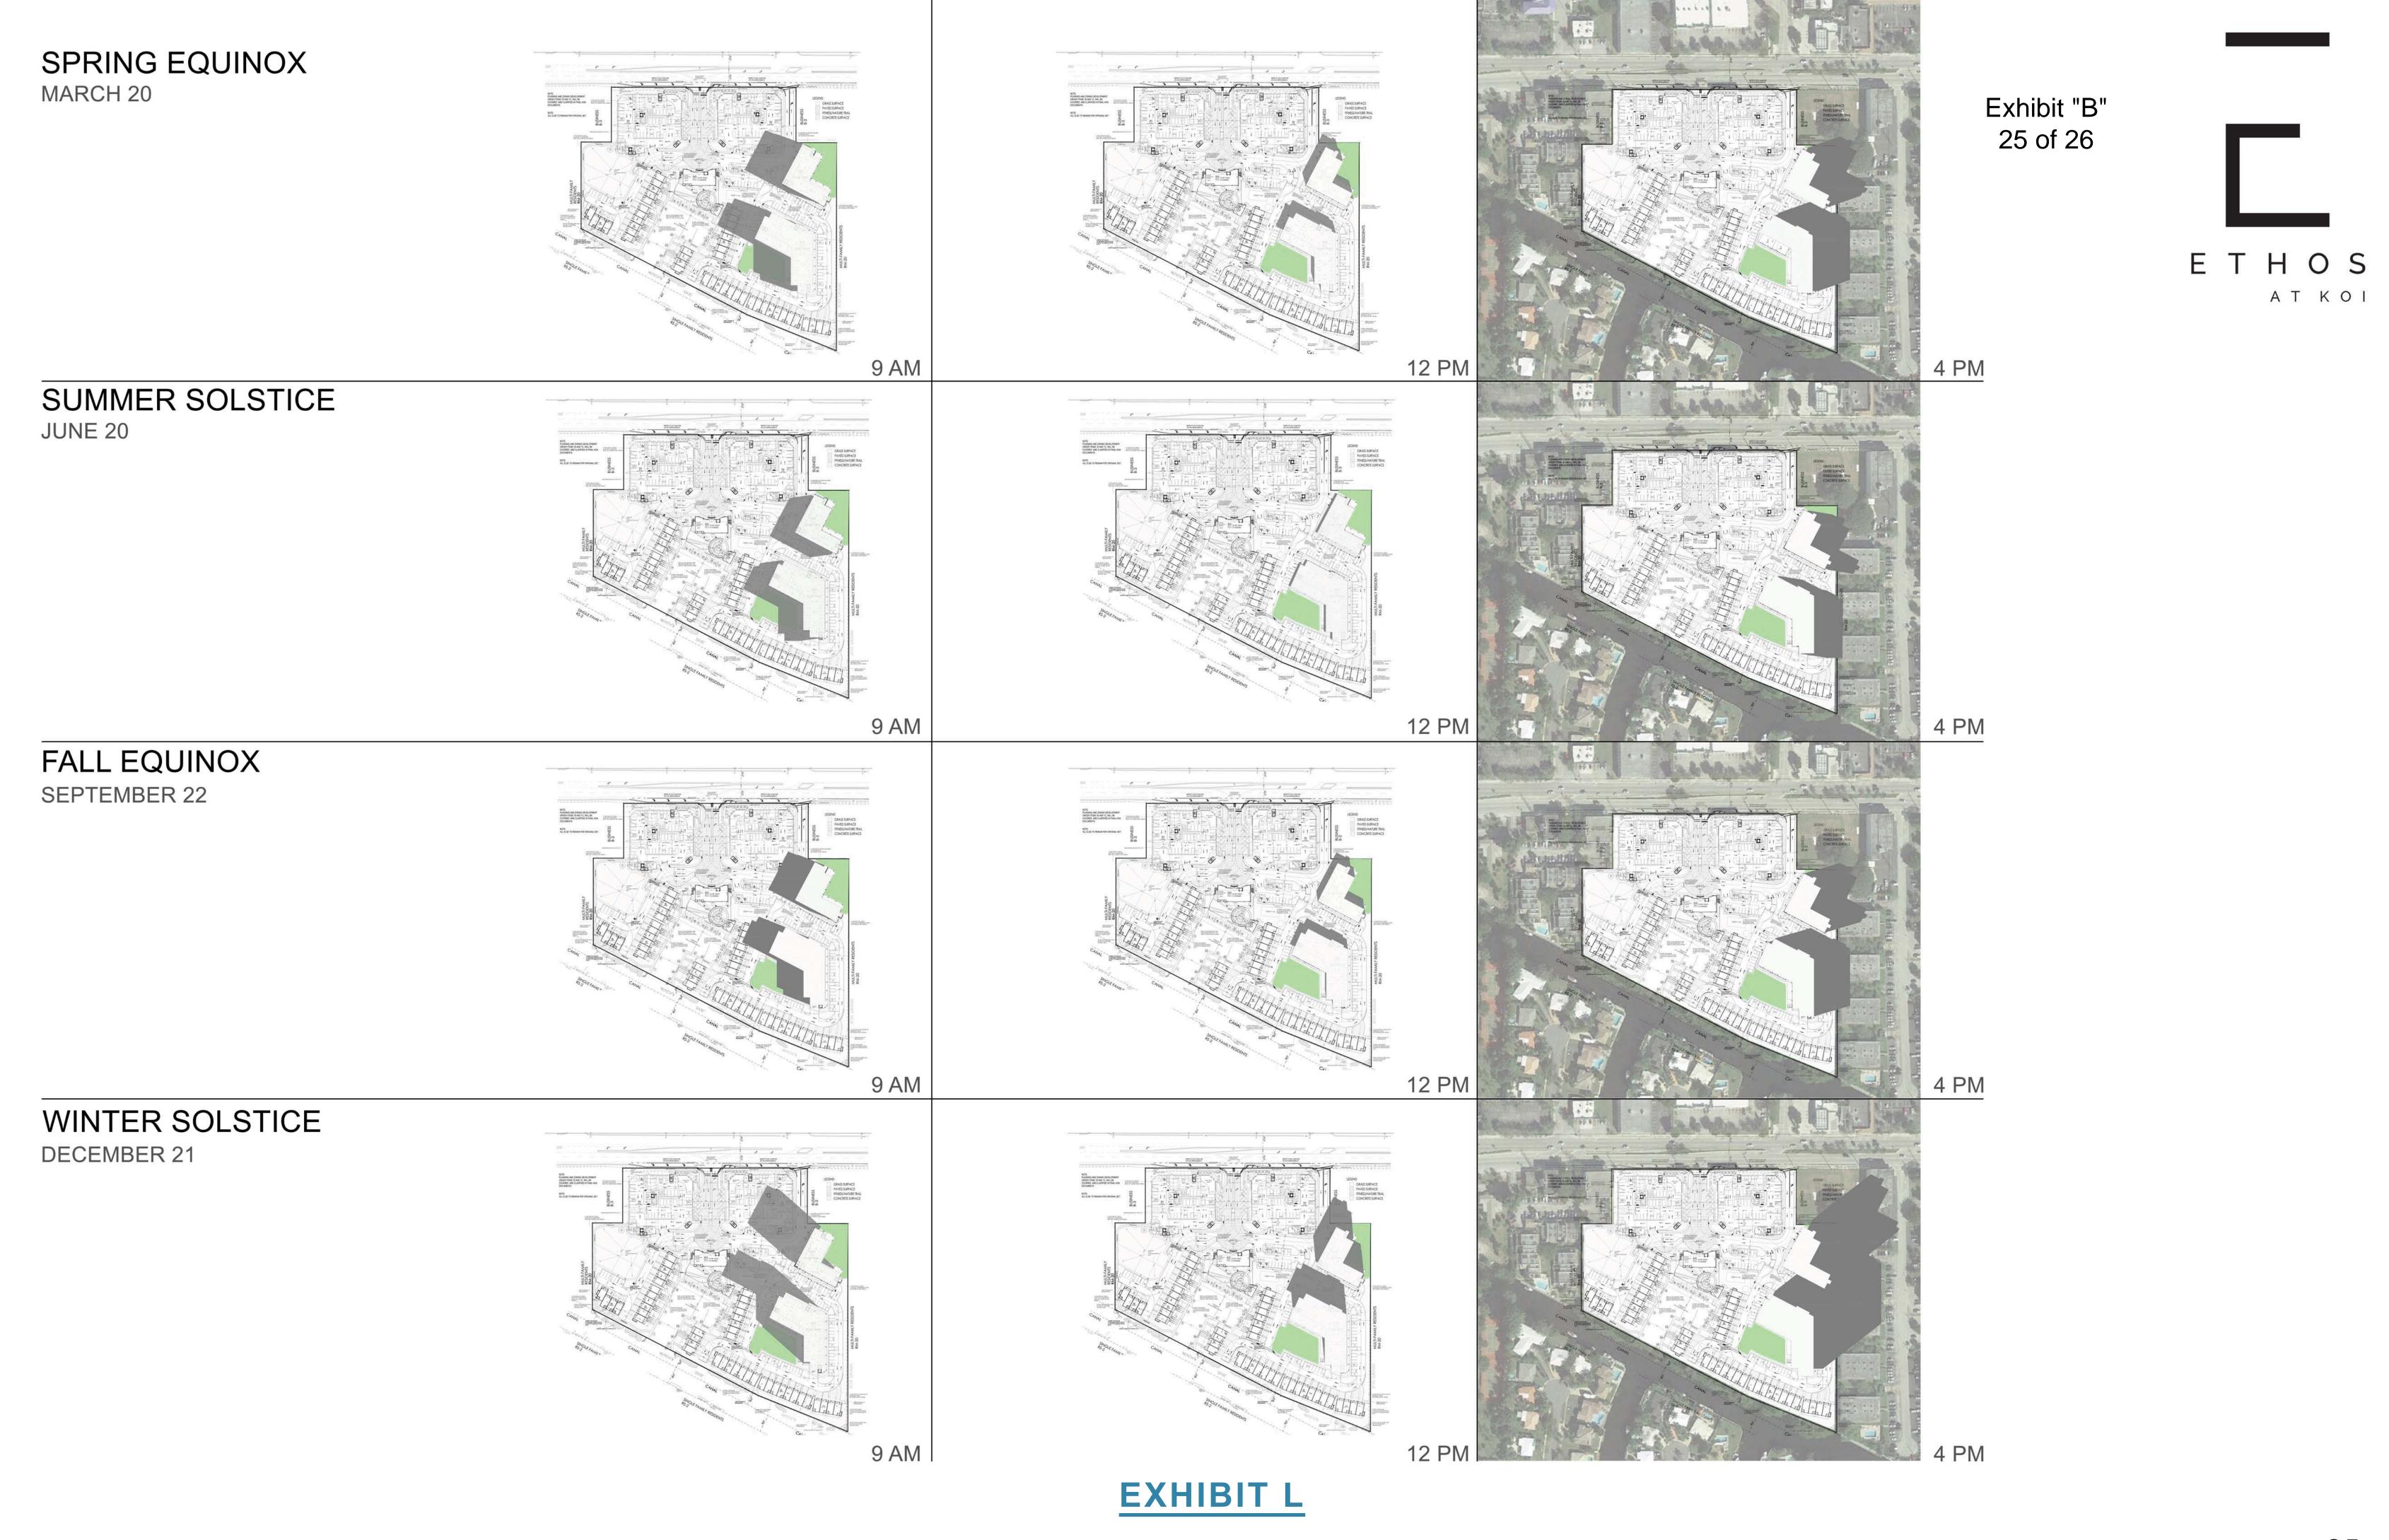

#### 4. Graphic Demonstration

Shadow studies are included as part of this plan and include a shadow study of the originally proposed buildings as well as the newly proposed buildings. (Exhibit K, L)

All requirements of the PD Plan are graphically demonstrated on Sheets PD-1 through PD-5 as well as through the Site Plan and Aerial View, Shadow Study, Perspective Views and Section Diagram. (Exhibit I-M)