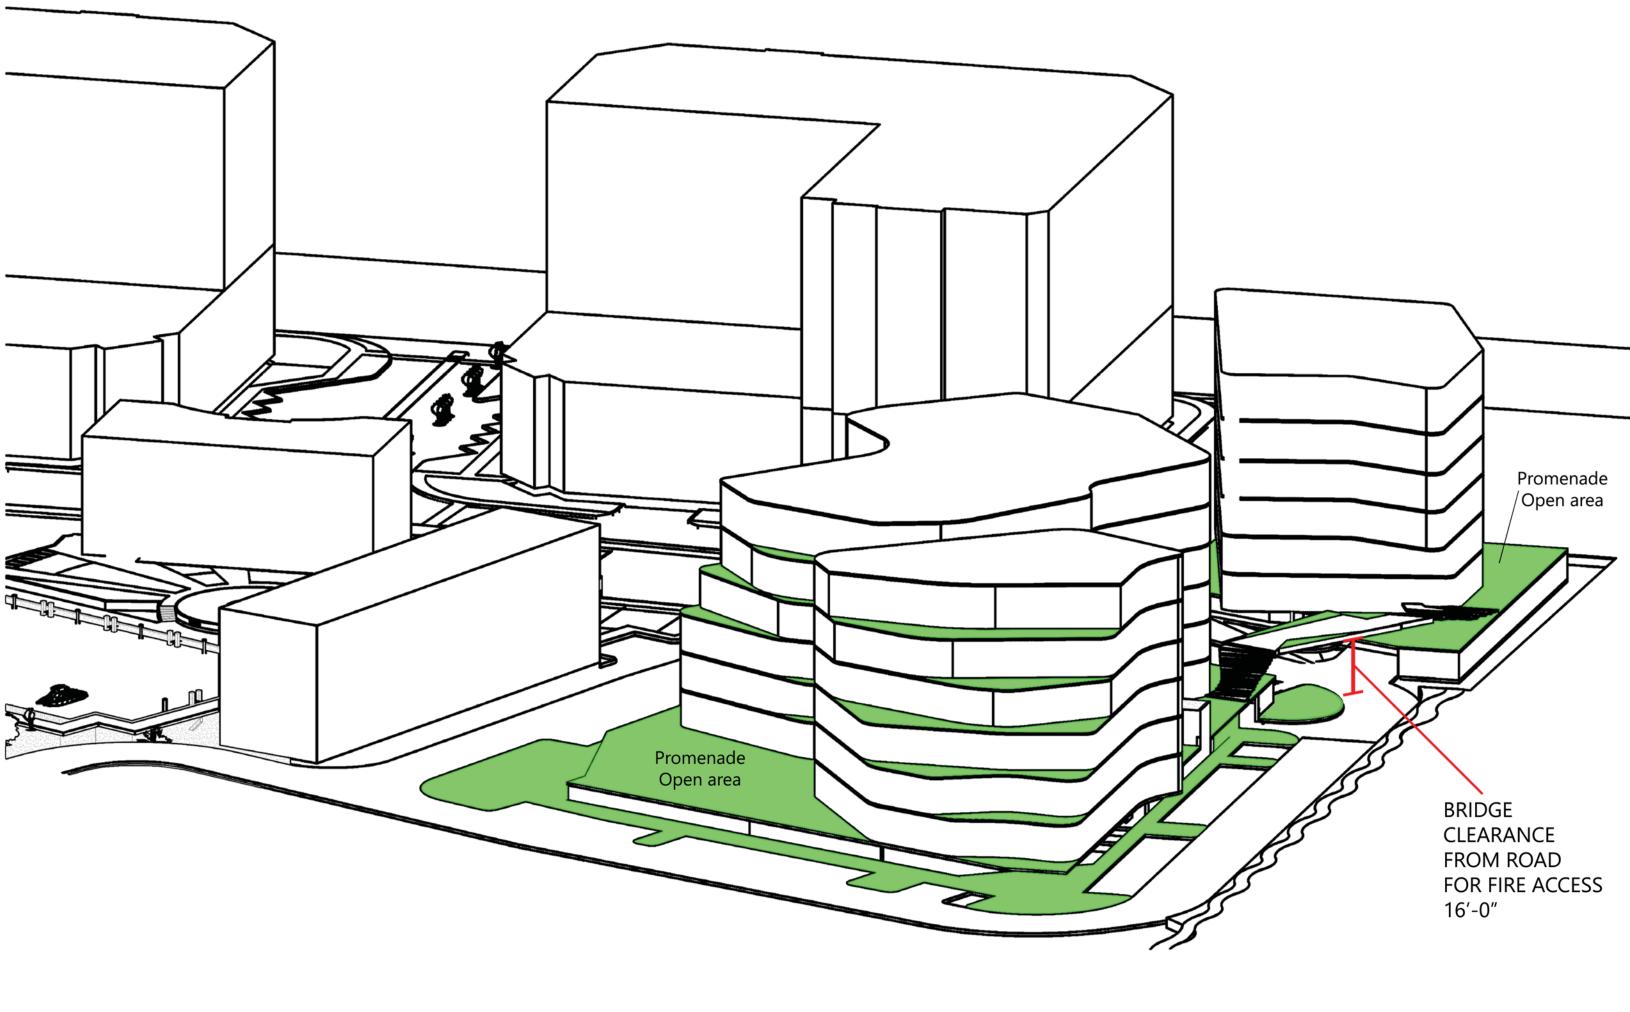

#### G. Site Plan Conditions

- 1. POD B landscape design will obtain approval during Major site plan. Landscape design to be innovative and sustainable meeting the intent and purpose of the PD district
- 2. POD B to demonstrate innovative solutions for storm water management
- 3. The vehicular access clearance height for the proposed pedestrian bridge to be approved as part of Major Site Plan design.

#### 4. Graphic Demonstration

Shadow studies are included as part of this plan and include a shadow study of the originally proposed buildings as well as the newly proposed buildings. (Exhibit K, L)

All requirements of the PD Plan are graphically demonstrated on Sheets PD-1 through PD-5 as well as through the Site Plan and Aerial View, Shadow Study, Perspective Views and Section Diagram. (Exhibit I-M)