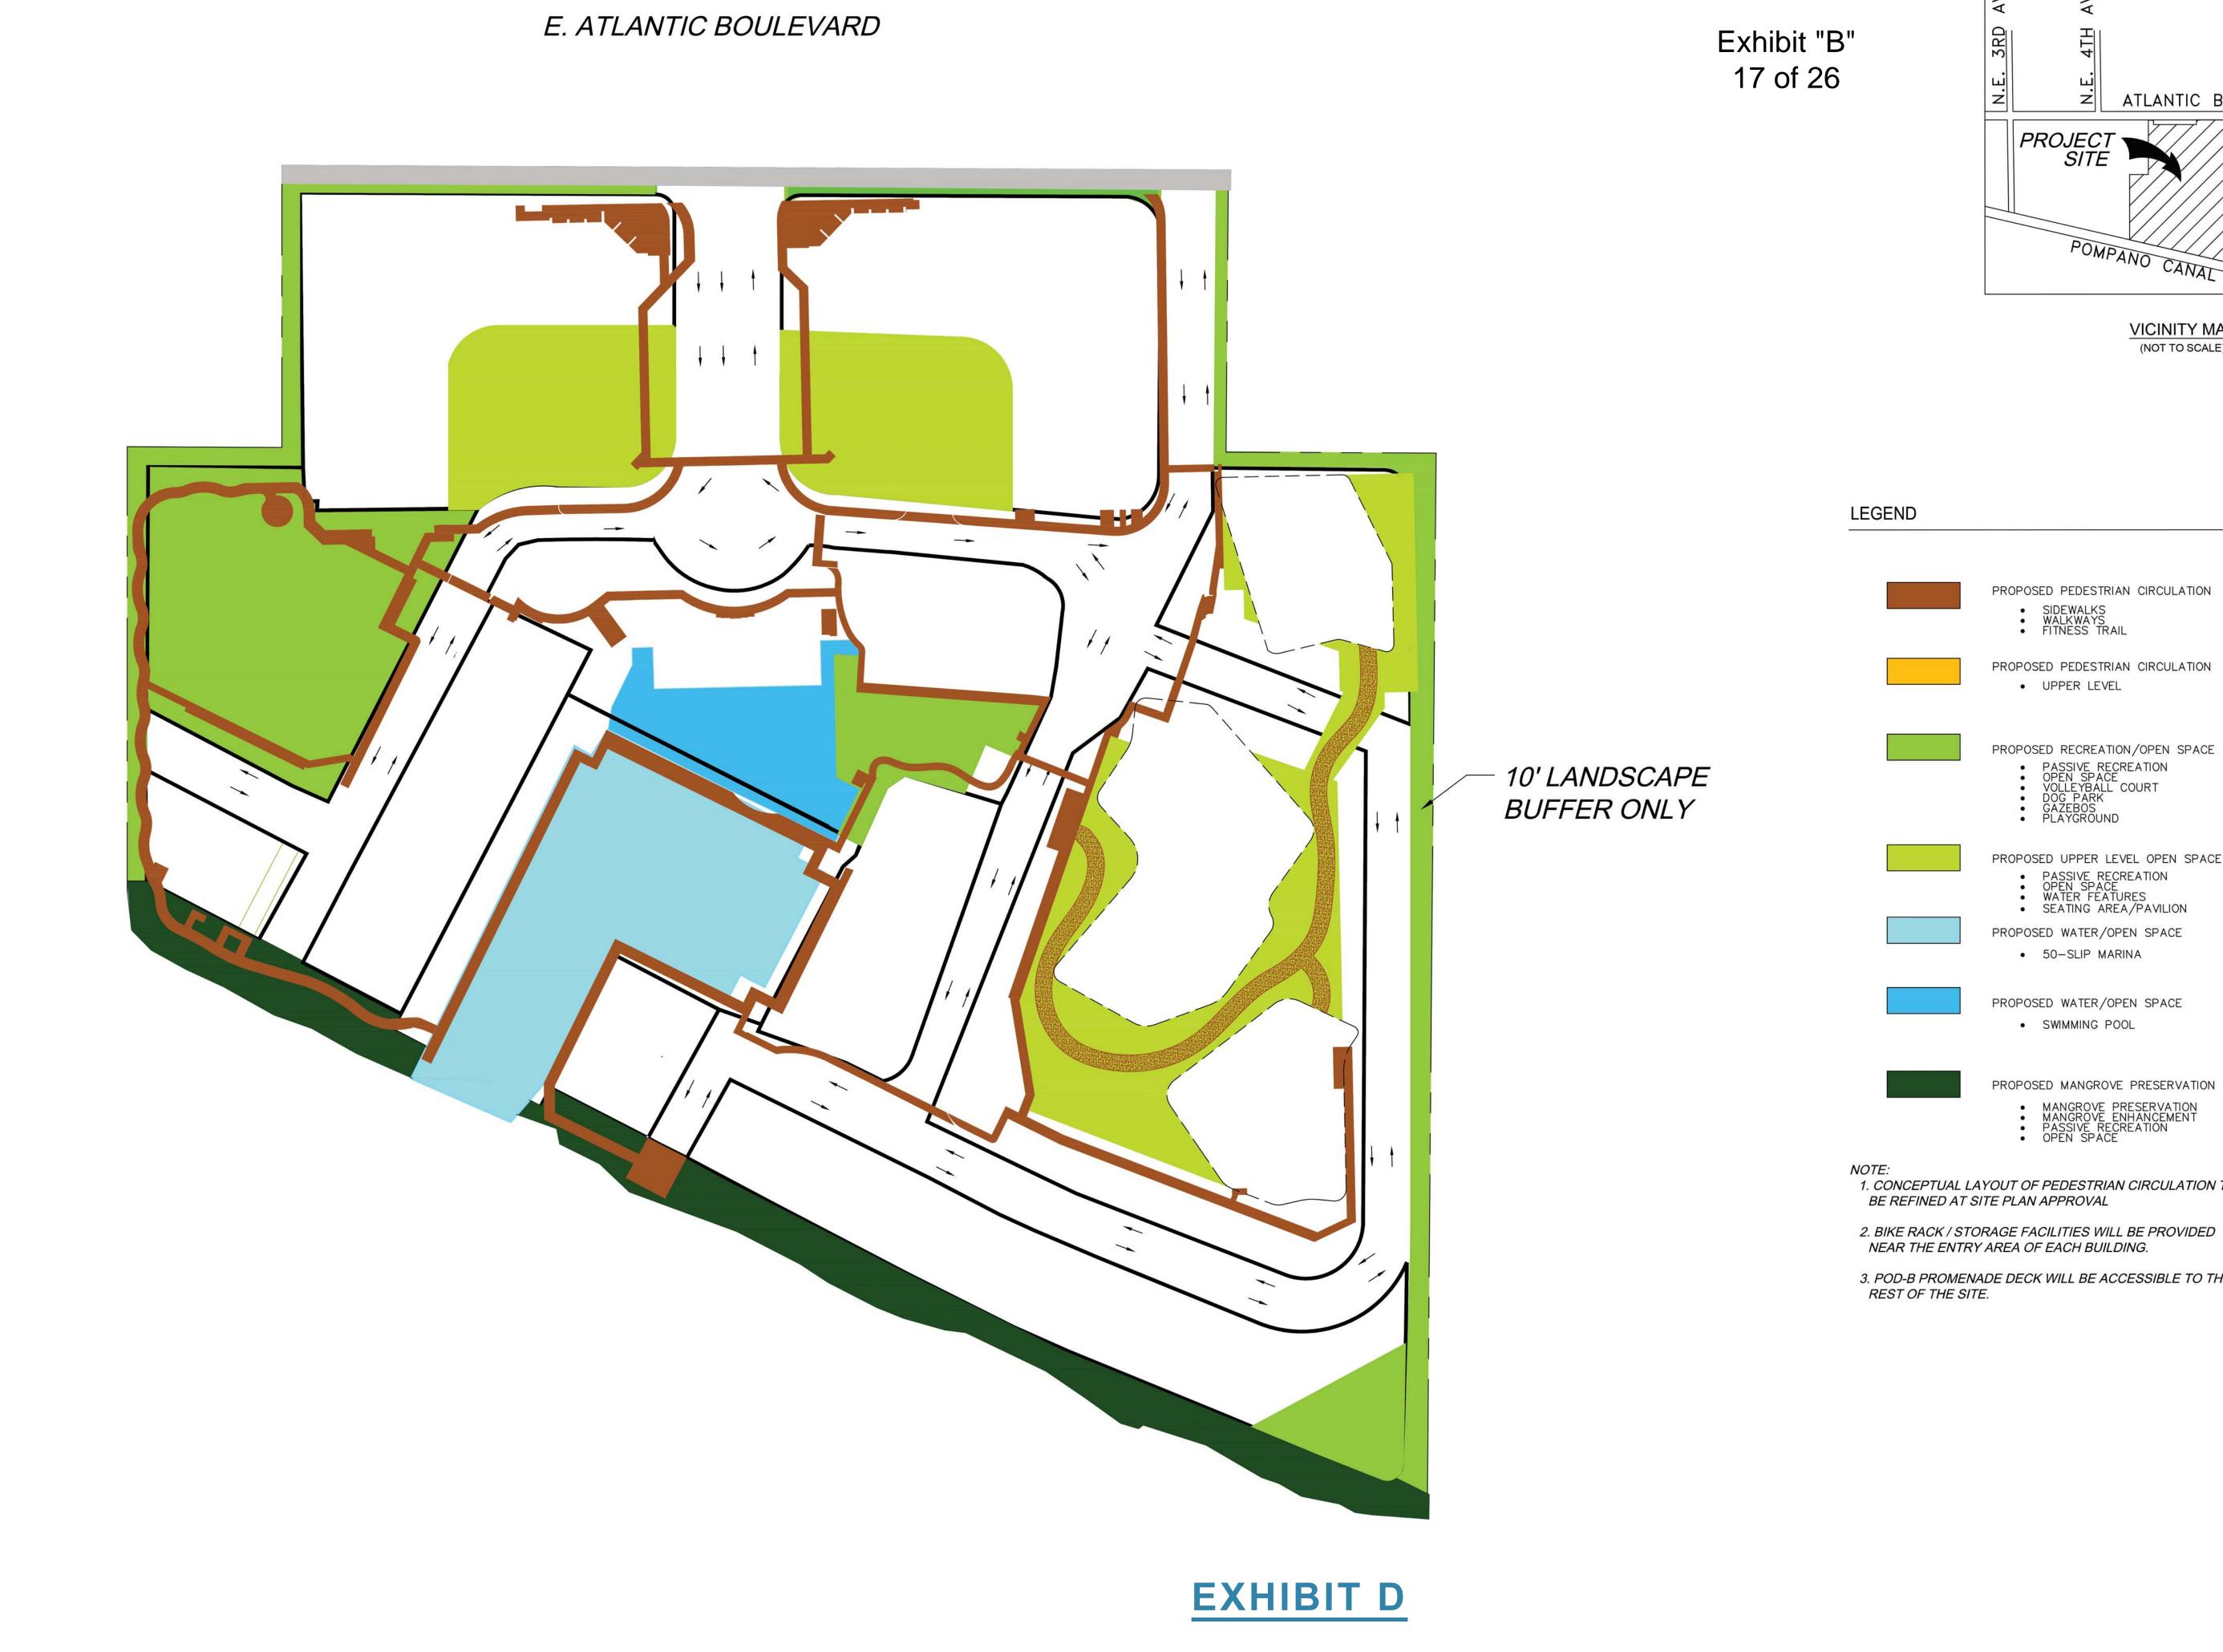

#### 4. Graphic Demonstration

Shadow studies are included as part of this plan and include a shadow study of the originally proposed buildings as well as the newly proposed buildings. (Exhibit K, L)

All requirements of the PD Plan are graphically demonstrated on Sheets PD-1 through PD-5 as well as through the Site Plan and Aerial View, Shadow Study, Perspective Views and Section Diagram. (Exhibit I-M)

**DEVIATIONS TABLES** <u>S</u>

SHEET NO. PD-1

CONCEPTUAL

PROJECT NO. 07248.01

VICINITY MAP (NOT TO SCALE)

PROPOSED PEDESTRIAN CIRCULATION SIDEWALKSWALKWAYSFITNESS TRAIL PROPOSED PEDESTRIAN CIRCULATION • UPPER LEVEL PROPOSED RECREATION/OPEN SPACE PROPOSED UPPER LEVEL OPEN SPACE PASSIVE RECREATION
OPEN SPACE
WATER FEATURES
SEATING AREA/PAVILION

PROPOSED WATER/OPEN SPACE SWIMMING POOL

PROPOSED MANGROVE PRESERVATION

• 50-SLIP MARINA

1. CONCEPTUAL LAYOUT OF PEDESTRIAN CIRCULATION TO BE REFINED AT SITE PLAN APPROVAL

3. POD-B PROMENADE DECK WILL BE ACCESSIBLE TO THE

KOI CONCEPTUAL MASTER PLAN PEDESTRIAN CIRCULATION, RECREATION, OPEN SPACE

SHEET NO. PD-2

PROJECT NO. 07248.01

SHEET NO. PD-3

Exhibit "B" 19 of 26

**REQUIRED PARKING** 1.0 SPACES PER UNIT Studio **APARTMENT** 1.5 SPACES PER UNIT (MIXED USE) 1BR/2BD DWELLING, MULTI-FAMILY 1.5 SPACES PER UNIT LOFT\*\* TOWNHOME 2.0 SPACES PER UNIT \*\*LOFTS WILL HAVE ADDITIONAL PARKING ON OR NEAR POD B COMMERCIAL: OFFICE (LEASING) 1 SPACE PER 400 S.F. 1 SPACE PER 4 MAX. OCC. **RESTAURANT** ON ATLANTIC BLVD 12 SPACES MAX.\* 2% OF TOTAL PARKING HANDICAP PARKING **PROVIDED** \*PER APPROVED DEVIATION