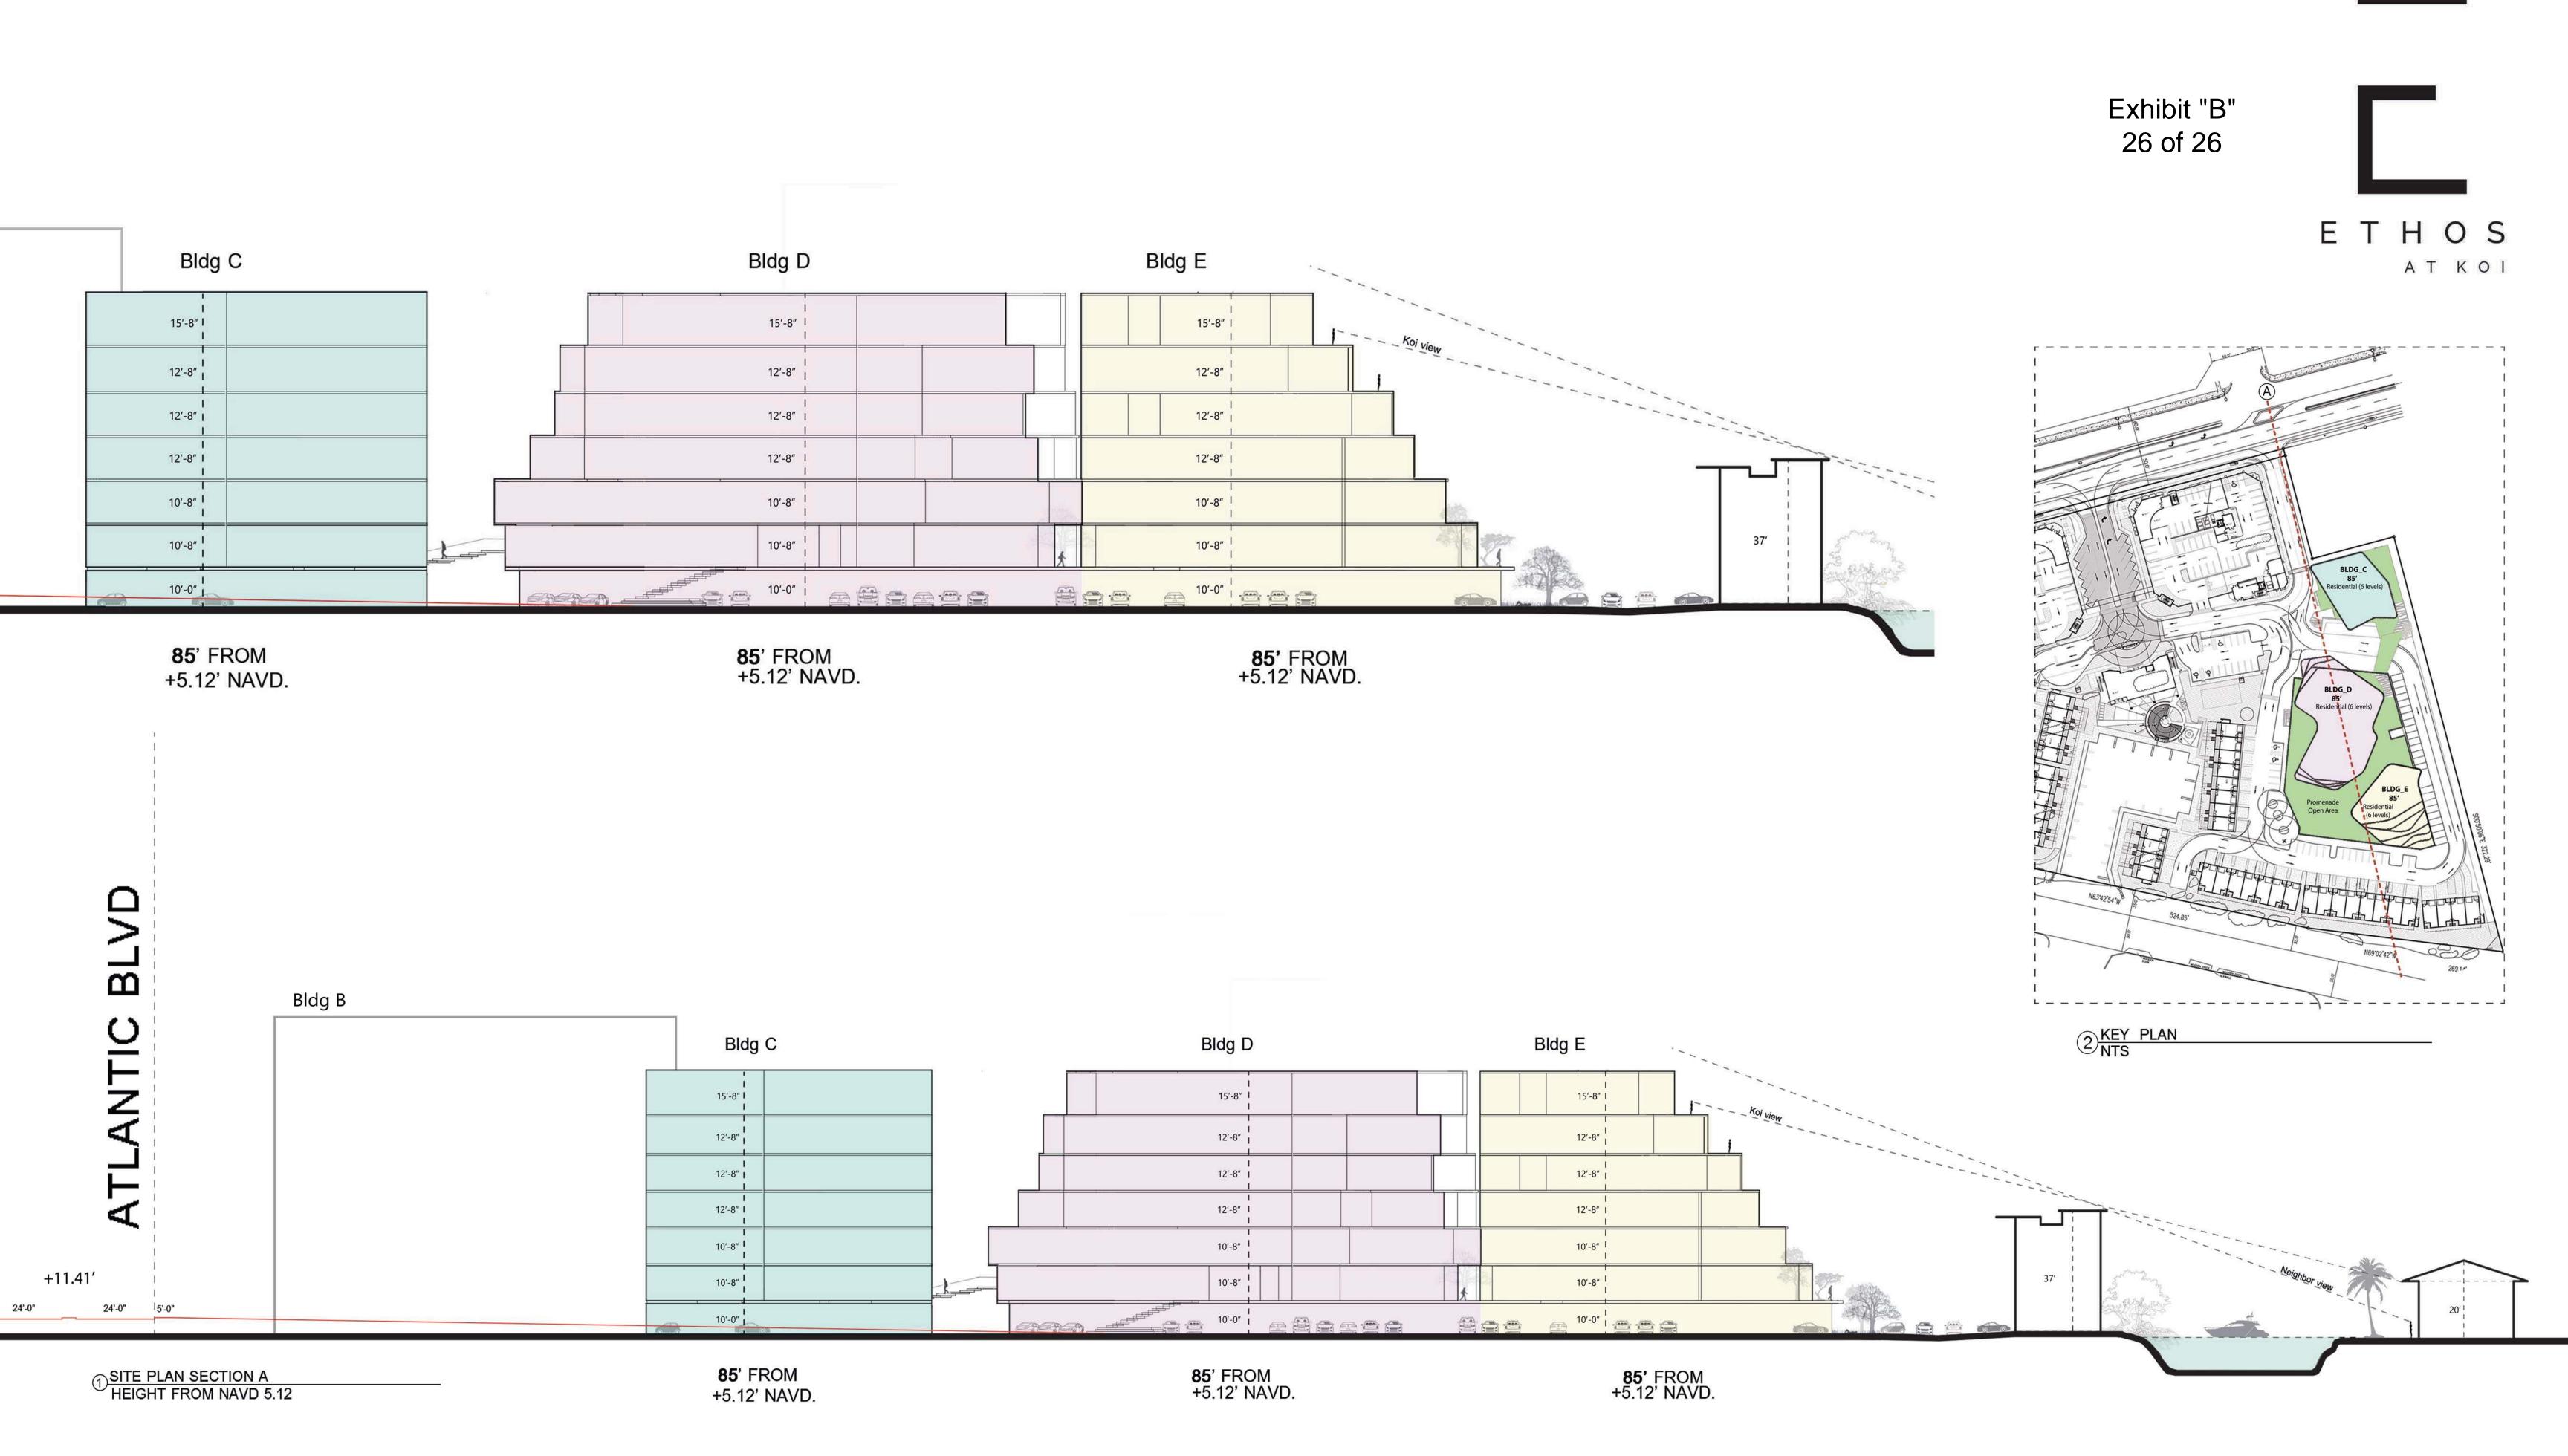

#### 4. Graphic Demonstration

Shadow studies are included as part of this plan and include a shadow study of the originally proposed buildings as well as the newly proposed buildings. (Exhibit K, L)

All requirements of the PD Plan are graphically demonstrated on Sheets PD-1 through PD-5 as well as through the Site Plan and Aerial View, Shadow Study, Perspective Views and Section Diagram. (Exhibit I-M)

In addition, the project has been designed such that the buildings have a tiered transition with lower building heights adjacent to the Pompano Canal to ensure compatibility with the single-family neighborhood to the south of the canal.