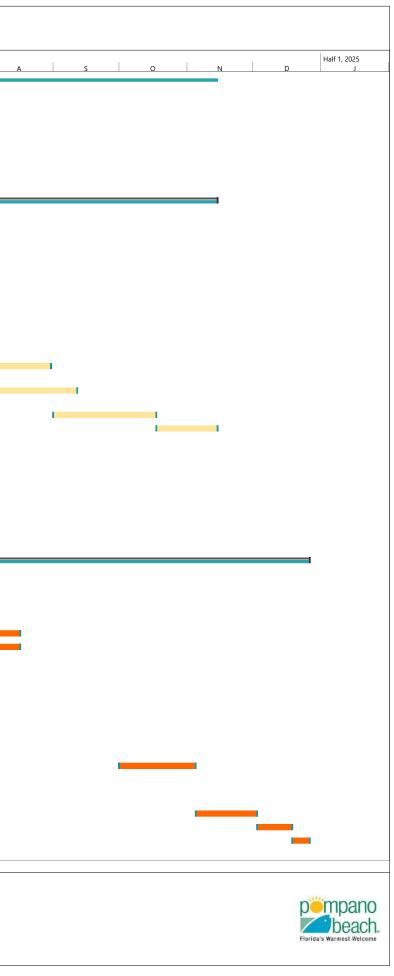

## A1A UNDERGROUNDING & STREETSCAPE IMPROVEMENTS CONSTRUCTION SCHEDULE (SCOPE OF WORK LEFT TO COMPLETE)

|    |                                                                                                                                     |          |              |               |   |                                                                                                                 | CC | JNSTRU | CHON | SCHEDU       | JLE (SC | OPE O  | f WORK | LEFT T | O COM | PLETE) |   |   |              |   |  |
|----|-------------------------------------------------------------------------------------------------------------------------------------|----------|--------------|---------------|---|-----------------------------------------------------------------------------------------------------------------|----|--------|------|--------------|---------|--------|--------|--------|-------|--------|---|---|--------------|---|--|
| ID | Task Name                                                                                                                           | Duration | Start        | Finish        | c | 0                                                                                                               | N  |        | 6    | Half 1, 2024 |         | r      | м      |        | •     | м      | 1 |   | Half 2, 2024 |   |  |
| 1  | A1A UNDERGROUNDING Phase 1 [Terra Mar to                                                                                            | 359 days | Tue 11/15/22 | Fri 3/29/24   | 3 | 0                                                                                                               | IN |        | D    | J            |         | F      | IVI    |        | A     | IVI    |   | J | J            |   |  |
|    | Atlantic Blvd.]                                                                                                                     |          |              |               |   |                                                                                                                 |    |        |      |              |         |        |        |        |       |        |   |   |              |   |  |
| 2  | Upon FPL                                                                                                                            | 219 days | Wed 3/1/23   | Sun 12/31/23  |   |                                                                                                                 |    |        |      |              |         |        |        |        |       |        |   |   |              |   |  |
| 3  | Secondary Service Switch Over<br>(FPL)-Contingent Upon FPL                                                                          | 82 days  | Fri 9/8/23   | Sun 12/31/23  |   |                                                                                                                 |    |        |      |              |         |        |        |        |       |        |   |   |              |   |  |
| 4  | ** Demo Overhead / Remove Poles (FPL) /<br>Final Restoration-Contingent Upon FPL                                                    | 44 days  | Mon 1/1/24   | Thu 2/29/24   |   |                                                                                                                 |    |        | 1    |              |         |        |        |        |       |        |   |   |              |   |  |
| 5  | Streetlight Poles and Fixtures                                                                                                      | 359 days | Tue 11/15/22 | Fri 3/29/24   |   |                                                                                                                 |    |        |      |              |         |        |        | 1      |       |        |   |   |              |   |  |
| 6  | Installation-Contingent Upon FPL<br>A1A UNDERGROUNDING Phase 2 [Atlantic                                                            | 726 days | Thu 2/3/22   | Thu 11/14/24  |   | <br>                                                                                                            |    |        |      |              |         |        |        |        |       |        |   |   |              |   |  |
|    | Blvd. to Hillsboro Inlet]                                                                                                           |          |              |               |   |                                                                                                                 |    |        |      |              |         |        |        |        |       |        |   |   |              |   |  |
| 7  | Underground Conduit Installation,<br>Primary/Secondary (FPL, ATT, Comcast,<br>Streetlighting)                                       | 454 days | Thu 2/3/22   | Tue 10/31/23  |   |                                                                                                                 |    |        |      |              |         |        |        |        |       |        |   |   |              |   |  |
| 8  | Streetlighting Handholes                                                                                                            | 165 days | Wed 3/15/23  | Tue 10/31/23  | - | <br>1                                                                                                           |    |        |      |              |         |        |        |        |       |        |   |   |              |   |  |
| 9  | Secondary Services / Wire                                                                                                           | 40 days  | Wed 11/1/23  | Tue 2/20/24   | _ | E Contraction de la c |    |        |      |              |         |        |        |        |       |        |   |   |              |   |  |
| 10 |                                                                                                                                     | 30 days  | Wed 11/1/23  | Tue 2/6/24    |   |                                                                                                                 |    |        |      |              |         |        |        |        |       |        |   |   |              |   |  |
| 11 | Permitting Pull Wire / Terminations Primary (FPL)                                                                                   | 65 days  | Mon 1/8/24   | Fri 5/31/24   |   |                                                                                                                 |    |        |      |              |         |        |        |        |       |        | _ |   |              |   |  |
| 12 | *ATT Rod Conduit, Pull Wire, Set Pedestals                                                                                          |          |              | Mon 4/22/24   |   |                                                                                                                 |    |        |      |              |         |        |        |        |       |        |   |   |              |   |  |
| 13 | *Comcast Pull Wire, Set Pedestals                                                                                                   | 60 days  |              | Mon 4/22/24   | - |                                                                                                                 |    |        |      |              |         |        |        |        |       |        |   |   |              |   |  |
| 14 | Cut over / Overhead Removal (ATT/Comcas                                                                                             |          | Tue 4/23/24  |               |   |                                                                                                                 |    |        |      |              |         |        |        |        |       |        |   |   |              |   |  |
| 15 | Energize Underground (FPL)-Contingent<br>Upon FPL                                                                                   |          | Tue 5/28/24  |               | - |                                                                                                                 |    |        |      |              |         |        |        |        | -     |        |   |   |              |   |  |
| 16 | **Streetlight Pole and Fixture Installation<br>with Final Hook Up                                                                   | 36 days  | Wed 7/24/24  | Wed 9/11/24   | - |                                                                                                                 |    |        |      |              |         |        |        |        |       |        |   |   |              | - |  |
| 17 | Secondary Service Switch Over (FPL)                                                                                                 | 35 days  | Sun 9/1/24   | Thu 10/17/24  |   |                                                                                                                 |    |        |      |              |         |        |        |        |       |        |   |   |              |   |  |
| 18 | ** Demo Overhead / Remove Poles (FPL) /<br>Final Restoration                                                                        | 20 days  |              | Thu 11/14/24  | - |                                                                                                                 |    |        |      |              |         |        |        |        |       |        |   |   |              |   |  |
| 19 | *This Work Will Be Performed By<br>ATT/COMCAST Crews, All Other Work Is                                                             |          |              |               | - |                                                                                                                 |    |        |      |              |         |        |        |        |       |        |   |   |              |   |  |
|    | Anticipated To Be Performed By A<br>Subcontractor Under The Direction Of                                                            |          |              |               |   |                                                                                                                 |    |        |      |              |         |        |        |        |       |        |   |   |              |   |  |
| 20 | Burkhardt Construction, Inc.<br>**This Work Must Be Performed By FPL                                                                |          |              |               | - |                                                                                                                 |    |        |      |              |         |        |        |        |       |        |   |   |              |   |  |
|    | Crews, All Other Work Is Anticipated To Be                                                                                          |          |              |               |   |                                                                                                                 |    |        |      |              |         |        |        |        |       |        |   |   |              |   |  |
|    | Performed By A Subcontractor Under The                                                                                              |          |              |               |   |                                                                                                                 |    |        |      |              |         |        |        |        |       |        |   |   |              |   |  |
| 21 | Direction Of Burkhardt Construction, Inc.                                                                                           | 258 days | Tue 1/2/24   | Thu 12/26/24  |   |                                                                                                                 |    |        |      |              |         |        |        |        |       |        |   |   |              |   |  |
| 22 | Streetscape work is contingent upon Phase I                                                                                         |          | 100 1/2/24   | 1110 12/20/24 |   |                                                                                                                 |    |        | '    |              |         |        |        |        |       |        |   |   |              |   |  |
|    | Undergrounding work being performed and<br>completed by FPL. Any future delays as a<br>result of FPL not performing their work will |          |              |               |   |                                                                                                                 |    |        |      |              |         |        |        |        |       |        |   |   |              |   |  |
|    | shift this schedule                                                                                                                 |          |              |               |   |                                                                                                                 |    |        |      |              |         |        |        |        |       |        |   |   |              |   |  |
| 23 | МОТ                                                                                                                                 | 144 days | Tue 1/30/24  | Fri 8/16/24   |   |                                                                                                                 |    |        |      |              |         |        |        |        |       |        |   |   |              |   |  |
| 24 | NPDES                                                                                                                               | 144 days | Tue 1/30/24  | Fri 8/16/24   |   |                                                                                                                 |    |        |      |              |         |        |        |        |       |        |   |   |              |   |  |
| 25 | IRRIGATION TRENCH RESTORATION                                                                                                       | 10 days  | Mon 2/5/24   |               | - |                                                                                                                 |    |        |      |              |         |        |        |        |       |        |   |   |              |   |  |
| 26 | FINALIZE SIGNALIZATION                                                                                                              | 12 days  |              | Mon 3/4/24    |   |                                                                                                                 |    |        |      |              |         |        |        |        |       |        |   |   |              |   |  |
| 27 | IRRIGATION PIPING ROUGH IN                                                                                                          | 10 days  | Tue 3/5/24   | Mon 3/18/24   | - |                                                                                                                 |    |        |      |              |         |        |        |        |       |        |   |   |              |   |  |
| 28 |                                                                                                                                     | 14 days  | Tue 3/19/24  |               |   |                                                                                                                 |    |        |      |              |         |        |        | _      |       |        |   |   |              |   |  |
| 29 | CONCRETE RESTORATION AND REPLACEMENT<br>AFTER UTILITIY POLE OVERHEAD IS REMOVED                                                     |          | Fri 4/5/24   | Thu 5/30/24   |   |                                                                                                                 |    |        |      |              |         |        |        |        |       |        |   |   |              |   |  |
| 30 | MILL AND RESURFACE ROADWAY                                                                                                          | 45 days  | Fri 5/31/24  | Thu 8/1/24    | - |                                                                                                                 |    |        |      |              |         |        |        |        |       |        |   |   |              |   |  |
| 31 |                                                                                                                                     | 1 day    | Fri 8/2/24   | Fri 8/2/24    |   |                                                                                                                 |    |        |      |              |         |        |        |        |       |        |   |   |              | U |  |
| 32 | STAMPED ASPHALT AT RAISED<br>INTERSECTIONS-NIGHT WORK; NEEDS TO<br>OCCUR OUTSIDE OF TURTLE SEASON [FWC<br>CONSTRAINT]               | 25 days  | Tue 10/1/24  | Mon 11/4/24   |   |                                                                                                                 |    |        |      |              |         |        |        |        |       |        |   |   |              |   |  |
| 33 | SIGNAGE AND STRIPING                                                                                                                | 20 days  | Tue 11/5/24  | Mon 12/2/24   |   |                                                                                                                 |    |        |      |              |         |        |        |        |       |        |   |   |              |   |  |
| 34 | FINAL CONSTRUCTION CLEAN/PUNCHOUT                                                                                                   | 12 days  |              | Wed 12/18/24  | ] |                                                                                                                 |    |        |      |              |         |        |        |        |       |        |   |   |              |   |  |
| 35 | SUBSTANTIAL COMPLETION WALKTHROUGH                                                                                                  | 6 days   | Thu 12/19/24 | Thu 12/26/24  | ] |                                                                                                                 |    |        |      |              |         |        |        |        |       |        |   |   |              |   |  |
| 36 |                                                                                                                                     |          |              |               |   |                                                                                                                 |    |        |      |              |         |        |        |        |       |        |   |   |              |   |  |
|    |                                                                                                                                     |          |              |               |   | <br>                                                                                                            |    |        |      |              |         |        |        |        |       |        |   |   |              |   |  |
|    |                                                                                                                                     |          |              |               |   |                                                                                                                 |    |        |      |              | F       | Page 1 |        |        |       |        |   |   |              |   |  |