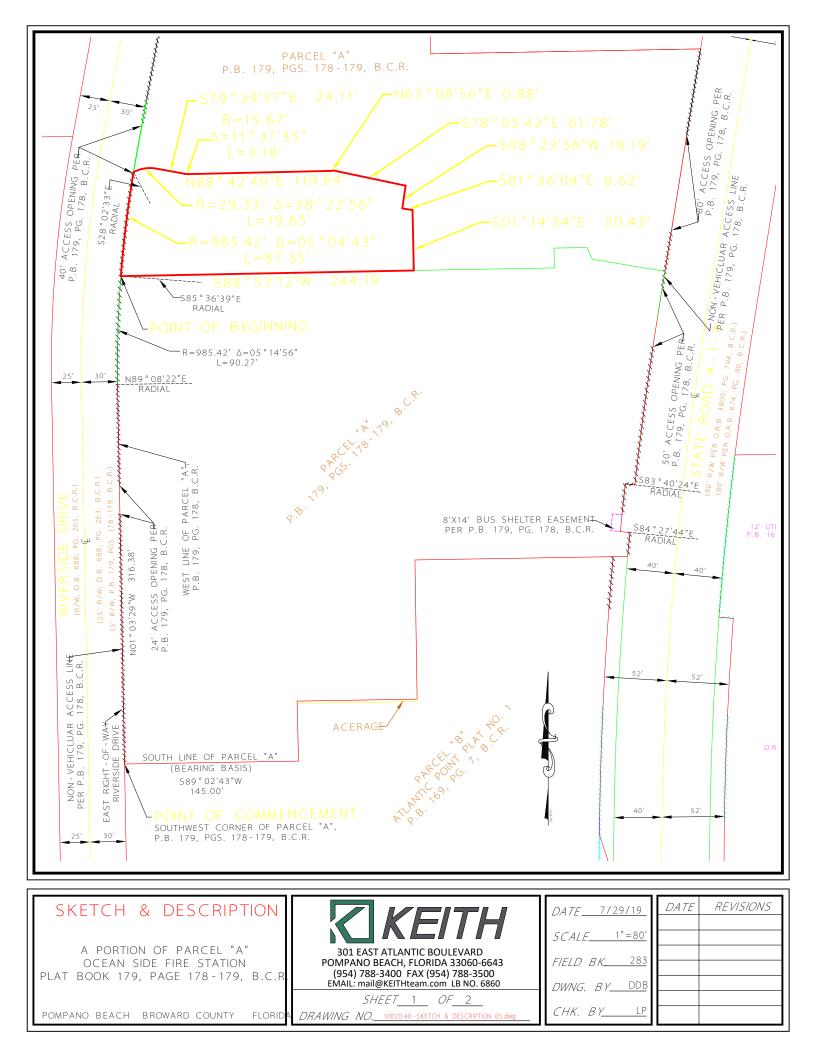

## LEGAL DESCRIPTION:

A PORTION OF PARCEL "A", OCEANSIDE FIRE STATION, ACCORDING TO THE PLAT THEREOF AS RECORDED IN PLAT BOOK 179, PAGE 178-179 OF THE PUBLIC RECORDS OF BROWARD COUNTY, FLORIDA AND MORE PARTICULARLY DESCRIBED AS:

COMMENCING AT THE SOUTHWEST CORNER OF SAID PARCEL "A"; THENCE NORTH 01°03'2 WEST, ALONG THE WEST LINE OF SAID PARCEL "A", ALSO BEING THE EAST RIGHT OF WAY LINE OF NORTH RIVERSIDE DRIVE, 316.38 FEET TO A POINT ON A CURVE CONCAVE TO TH EAST (A RADIAL BEARING FROM SAID POINT BEARS NORTH 89°08'22" EAST); THENCE ALONG THE ARC OF SAID CURVE TO THE RIGHT, HAVING A RADIUS OF 985.42 FEET, A CENTRAL ANGLE OF 05°14'56", AN ARC DISTANCE OF 90.27 FEET TO THE POINT OF BEGINNING; THENCE CONTINUING ALONG SAID CURVE TO THE RIGHT (A RADIAL BEARING FROM SAID POINT BEARS SOUTH 85°36'39" EAST), HAVING A RADIUS OF 985.42 FEET, A CENTRAL ANGLE OF 05°04'43", AN ARC DISTANCE OF 87.35 FEED A POINT ON A CURVE CONCAVI TO THE SOUTH (A RADIAL BEARING FROM SAID POINT BEARS SOUTH 28°02'33" EAST); THENCE, DEPARTING SAID WEST LINE, ALONG THE ARC OF SAID CURVE TO THE RIGHT, HAVING A RADIUS OF 29.33 FEET, A CENTRAL ANGLE OF 38°22'56", AN ARC DISTANCE ( 19.65 FEET; THENCE SOUTH 79°39'37" EAST, 24.11 FEET TO A POINT OF CURVATURE WITH A CURVE CONCAVE TO THE NORTH; THENCE ALONG THE ARC OF SAID CURVE TO THE LEFT, HAVING A RADIUS OF 15.67 FEET, A CENTRAL ANGLE OF 11°37'35", AN ARC DISTANCE OF 3.18 FEET; THENCE NORTH 88°42'49" EAST, 119.64 FEET; THENCE NORTH 63°08'56" EAST, 0.88 FEET; THENCE SOUTH 78°05'42" EAST, 61.78 FEETHENCE SOUTH 08°23'56" WEST, 19.19 FEET; THENCE SOUTH 81°36'04" EAST, 8.62 FEET; THENCE SOUTH 01°14'34" EAST, 50.43 FEET; THENCE SOUTH 88°53'12" WEST, 244.19 FEET TO THE POINT OF BEGINNING.

SAID LANDS SITUATE, LYING AND BEING IN THE CITY OF POMPANO BEACH, BROWARD COUNTY, FLORIDA AND CONTAINING 19,652 SQUARE FEET (0.451 ACRES), MORE OR LESS.