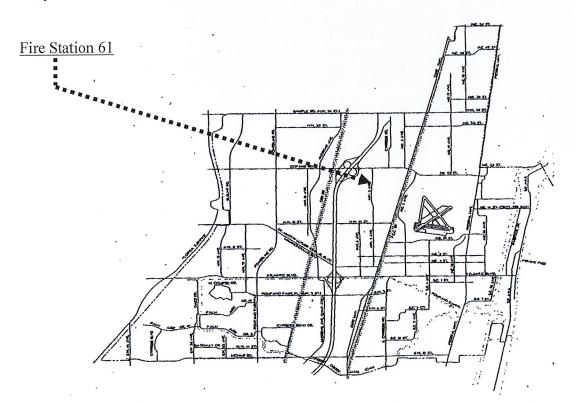

#### Request

This City-initiated proposed plat is restricted to a 20,000-square foot fire station and 10,000 square feet of police station use. The site area is approximately 404,529 square feet or 9.287 acres. It is located at 2121 NW 3<sup>rd</sup> Avenue. The City wants to increase the size of the existing 8,340-square foot structure that is used as Fire Station 61. The City has included the potential use of police station in the request. The request is necessary since new development, including additions requires properties to be platted.