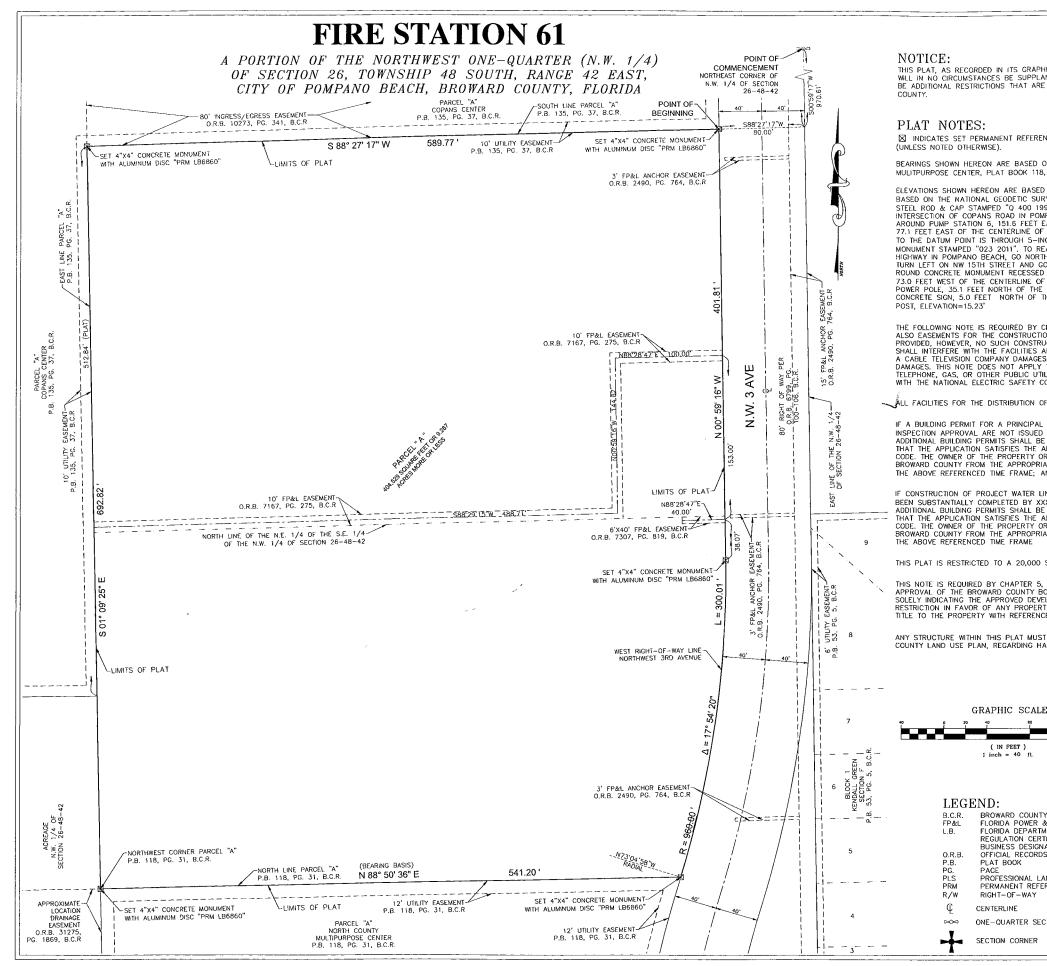

#### DESCRIPTION:

A PORTION OF THE NORTHWEST QUARTER OF SECTION 26. TOWNSHIP 48 SOUTH, RANGE 42 EAST, BEING MORE PARTICULARLY DESCRIBED AS FOLLOWS:

COMMENCE AT THE NORTHEAST CORNER OF NORTHWEST QUARTER OF SECTION 26, TOWNSHIP 48 SOUTH, RANGE 42 EAST, THENCE SOUTH 00 DEGREES 59' 50' EAST ALONG THE EAST LINE OF THE NORTHWEST QUARTER OF THE AFOREMENTIONED SECTION 26. A DISTANCE OF 970.61 FEET; THENCE SOUTH 88 DEGREES 26' 44" WEST. A DISTANCE OF 80.00 FEET TO THE POINT OF BEGINNING, SAID POINT BEING ON WEST RIGHT OF WAY LINE OF NORTHWEST 3RD AVENUE; THENCE CONTINUE SOUTH 88 DEGREES 62' 44" WEST. A DISTANCE OF 80.00 THE SOUTH 80 OF NORTHWEST 3RD AVENUE; THENCE CONTINUE SOUTH 88 FEET TO THE POINT OF BEGINNING, SAID POINT BEING ON WEST (RGH OF WAY LINE OF NORTHWEST 37R AVENUE; THENCE CONTINUE SOUTH 88 DEGREES 26' 44" WEST, ALONG THE SOUTH BOUNDARY OF PARCEL "A" OF COPANS CENTER, ACCORDING TO THE PLAT THEREOF AS RECORDED IN PLAT BOOK 135, PAGE 37, BROWARD COUNTY, FLORIDA, A DISTANCE OF 589,77 FEET TO A POINT OF INTERSECTION OF THE AFOREMENTIONED PARCEL "A"; THENCE SOUTH 01 DEGREES 09' 58" EAST, ALONG THE EAST BOUNDARY OF THE AFOREMENTIONED PARCEL "A", AND IT'S SOUTHERLY EXTENSION, A DISTANCE OF 692.82 FEET TO THE NORTHWEST CORNER OF PARCEL "A" OF NORTH COUNTY MULTIPURPOSE CENTER, ACCORDING TO THE PLAT THEREOF, AS RECORDED IN PLAT BOOK 118, PAGE 31, OF THE PUBLIC RECORDS OF BROWARD COUNTY, FLORIDA; THENCE NORTH 88 DEGREES 50' 03" EAST, ALONG THE NORTH LINE OF THE AFOREMENTIONED PARCEL "A", A DISTANCE OF 541.20 FEET TO A POINT ON THE WESTERLY RIGHT OF WAY LINE OF THE AFOREMENTIONED NORTHWEST 3RD AVENUE, SAID POINT BEING A POINT ON A 960 FOOT RADIUS OF A NONTANGENT CURVE CONCAVE NORTHWESTERLY, A RADIAL BEARING TO SAID POINT BERS SOUTH 73 DEGREES 05' 31" EAST, THENCE NORTHEASTERLY ALONG THE ARC OF SAID CURVE HAVING A CENTRAL ANGLE OF 17 DEGREES 52" O," ANC C DISTANCE OF 300.01 FEET TO A POINT OF TANGENT; THENCE NORTH 00 DEGREES 59' 50" WEST, ALONG THE AFOREMENTIONED WESTERLY RIGHT OF WAY LINE A DISTANCE OF 401.81 FEET TO THE POINT OF BEGINNING.

ALL OF THE DESCRIBED LAND HEREON LYING IN THE CITY OF POMPANO BEACH, BROWARD COUNTY FLORIDA AND CONTAINING 404,529 SQUARE FEET (9.287 ACRES) MORE OR LESS.