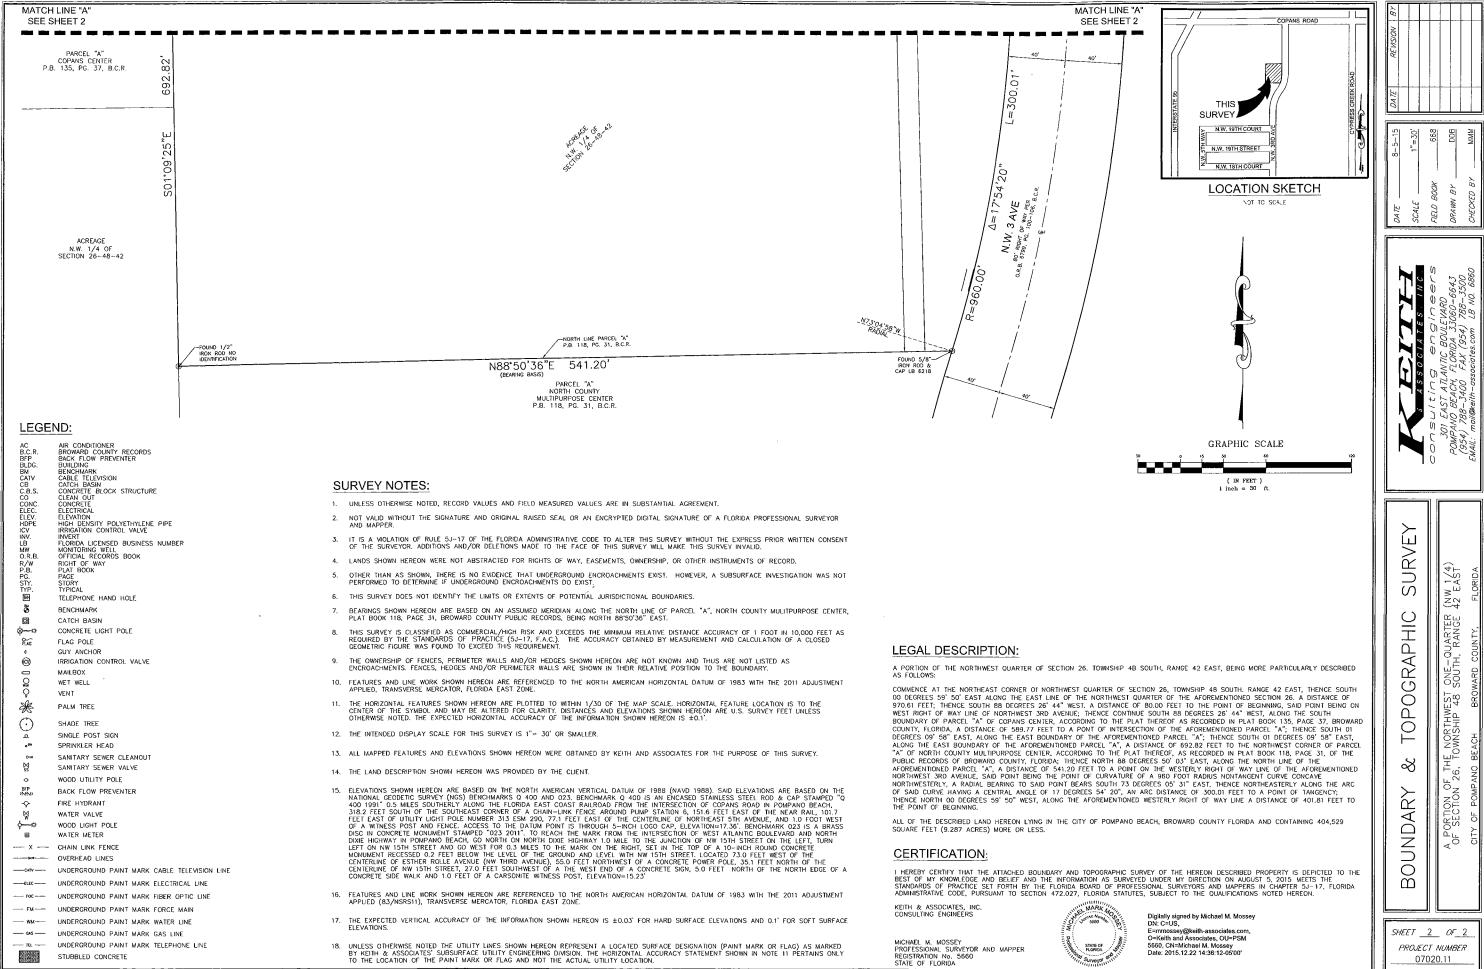

#### DESCRIPTION:

A PORTION OF THE NORTHWEST QUARTER OF SECTION 26. TOWNSHIP 48 SOUTH, RANGE 42 EAST, BEING MORE PARTICULARLY DESCRIBED AS FOLLOWS:

COMMENCE AT THE NORTHEAST CORNER OF NORTHWEST QUARTER OF SECTION 26, TOWNSHIP 48 SOUTH, RANGE 42 EAST, THENCE SOUTH 00 DEGREES 59' 50' EAST ALONG THE EAST LINE OF THE NORTHWEST QUARTER OF THE AFOREMENTIONED SECTION 26. A DISTANCE OF 970.61 FEET; THENCE SOUTH 88 DEGREES 26' 44" WEST. A DISTANCE OF 80.00 FEET TO THE POINT OF BEGINNING, SAID POINT BEING ON WEST RIGHT OF WAY LINE OF NORTHWEST 3RD AVENUE; THENCE CONTINUE SOUTH 88 DEGREES 62' 44" WEST. A DISTANCE OF 80.00 THE SOUTH 80 OF NORTHWEST 3RD AVENUE; THENCE CONTINUE SOUTH 88 FEET TO THE POINT OF BEGINNING, SAID POINT BEING ON WEST (RGH OF WAY LINE OF NORTHWEST 37R AVENUE; THENCE CONTINUE SOUTH 88 DEGREES 26' 44" WEST, ALONG THE SOUTH BOUNDARY OF PARCEL "A" OF COPANS CENTER, ACCORDING TO THE PLAT THEREOF AS RECORDED IN PLAT BOOK 135, PAGE 37, BROWARD COUNTY, FLORIDA, A DISTANCE OF 589,77 FEET TO A POINT OF INTERSECTION OF THE AFOREMENTIONED PARCEL "A"; THENCE SOUTH 01 DEGREES 09' 58" EAST, ALONG THE EAST BOUNDARY OF THE AFOREMENTIONED PARCEL "A", AND IT'S SOUTHERLY EXTENSION, A DISTANCE OF 692.82 FEET TO THE NORTHWEST CORNER OF PARCEL "A" OF NORTH COUNTY MULTIPURPOSE CENTER, ACCORDING TO THE PLAT THEREOF, AS RECORDED IN PLAT BOOK 118, PAGE 31, OF THE PUBLIC RECORDS OF BROWARD COUNTY, FLORIDA; THENCE NORTH 88 DEGREES 50' 03" EAST, ALONG THE NORTH LINE OF THE AFOREMENTIONED PARCEL "A", A DISTANCE OF 541.20 FEET TO A POINT ON THE WESTERLY RIGHT OF WAY LINE OF THE AFOREMENTIONED NORTHWEST 3RD AVENUE, SAID POINT BEING A POINT ON A 960 FOOT RADIUS OF A NONTANGENT CURVE CONCAVE NORTHWESTERLY, A RADIAL BEARING TO SAID POINT BERS SOUTH 73 DEGREES 05' 31" EAST, THENCE NORTHEASTERLY ALONG THE ARC OF SAID CURVE HAVING A CENTRAL ANGLE OF 17 DEGREES 52" O," ANC C DISTANCE OF 300.01 FEET TO A POINT OF TANGENT; THENCE NORTH 00 DEGREES 59' 50" WEST, ALONG THE AFOREMENTIONED WESTERLY RIGHT OF WAY LINE A DISTANCE OF 401.81 FEET TO THE POINT OF BEGINNING.

ALL OF THE DESCRIBED LAND HEREON LYING IN THE CITY OF POMPANO BEACH, BROWARD COUNTY FLORIDA AND CONTAINING 404,529 SQUARE FEET (9.287 ACRES) MORE OR LESS.