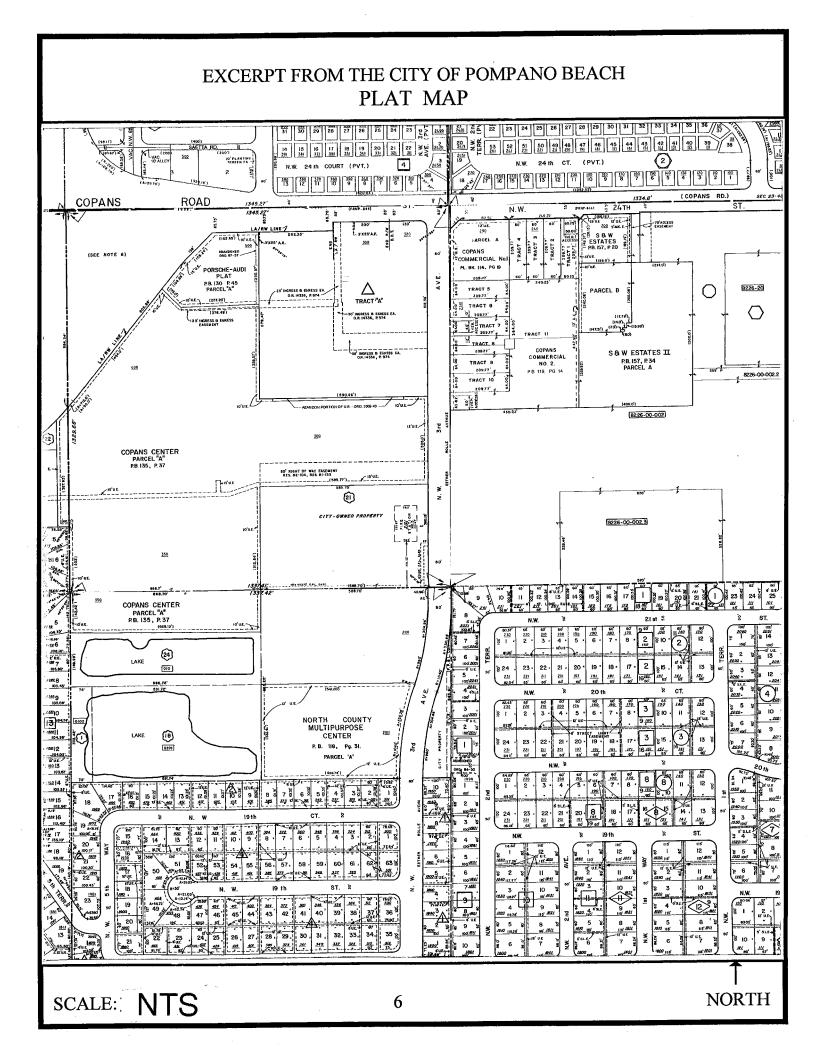

#### Request

This City-initiated proposed plat is restricted to a 20,000-square foot fire station and 10,000 square feet of police station use. The site area is approximately 404,529 square feet or 9.287 acres. It is located at 2121 NW 3<sup>rd</sup> Avenue. The City wants to increase the size of the existing 8,340-square foot structure that is used as Fire Station 61. The City has included the potential use of police station in the request. The request is necessary since new development, including additions requires properties to be platted.

#### DESCRIPTION:

A PORTION OF THE NORTHWEST QUARTER OF SECTION 26. TOWNSHIP 48 SOUTH, RANGE 42 EAST, BEING MORE PARTICULARLY DESCRIBED AS FOLLOWS:

COMMENCE AT THE NORTHEAST CORNER OF NORTHWEST QUARTER OF SECTION 26, TOWNSHIP 48 SOUTH, RANGE 42 EAST, THENCE SOUTH 00 DEGREES 59' 50' EAST ALONG THE EAST LINE OF THE NORTHWEST QUARTER OF THE AFOREMENTIONED SECTION 26. A DISTANCE OF 970.61 FEET; THENCE SOUTH 88 DEGREES 26' 44" WEST. A DISTANCE OF 80.00 FEET TO THE POINT OF BEGINNING, SAID POINT BEING ON WEST RIGHT OF WAY LINE OF NORTHWEST 3RD AVENUE; THENCE CONTINUE SOUTH 88 DEGREES 62' 44" WEST. A DISTANCE OF 80.00 THE SOUTH 80 OF NORTHWEST 3RD AVENUE; THENCE CONTINUE SOUTH 88 FEET TO THE POINT OF BEGINNING, SAID POINT BEING ON WEST (RGH OF WAY LINE OF NORTHWEST 37R AVENUE; THENCE CONTINUE SOUTH 88 DEGREES 26' 44" WEST, ALONG THE SOUTH BOUNDARY OF PARCEL "A" OF COPANS CENTER, ACCORDING TO THE PLAT THEREOF AS RECORDED IN PLAT BOOK 135, PAGE 37, BROWARD COUNTY, FLORIDA, A DISTANCE OF 589,77 FEET TO A POINT OF INTERSECTION OF THE AFOREMENTIONED PARCEL "A"; THENCE SOUTH 01 DEGREES 09' 58" EAST, ALONG THE EAST BOUNDARY OF THE AFOREMENTIONED PARCEL "A", AND IT'S SOUTHERLY EXTENSION, A DISTANCE OF 692.82 FEET TO THE NORTHWEST CORNER OF PARCEL "A" OF NORTH COUNTY MULTIPURPOSE CENTER, ACCORDING TO THE PLAT THEREOF, AS RECORDED IN PLAT BOOK 118, PAGE 31, OF THE PUBLIC RECORDS OF BROWARD COUNTY, FLORIDA; THENCE NORTH 88 DEGREES 50' 03" EAST, ALONG THE NORTH LINE OF THE AFOREMENTIONED PARCEL "A", A DISTANCE OF 541.20 FEET TO A POINT ON THE WESTERLY RIGHT OF WAY LINE OF THE AFOREMENTIONED NORTHWEST 3RD AVENUE, SAID POINT BEING A POINT ON A 960 FOOT RADIUS OF A NONTANGENT CURVE CONCAVE NORTHWESTERLY, A RADIAL BEARING TO SAID POINT BERS SOUTH 73 DEGREES 05' 31" EAST, THENCE NORTHEASTERLY ALONG THE ARC OF SAID CURVE HAVING A CENTRAL ANGLE OF 17 DEGREES 52" O," ANC C DISTANCE OF 300.01 FEET TO A POINT OF TANGENT; THENCE NORTH 00 DEGREES 59' 50" WEST, ALONG THE AFOREMENTIONED WESTERLY RIGHT OF WAY LINE A DISTANCE OF 401.81 FEET TO THE POINT OF BEGINNING.

ALL OF THE DESCRIBED LAND HEREON LYING IN THE CITY OF POMPANO BEACH, BROWARD COUNTY FLORIDA AND CONTAINING 404,529 SQUARE FEET (9.287 ACRES) MORE OR LESS.