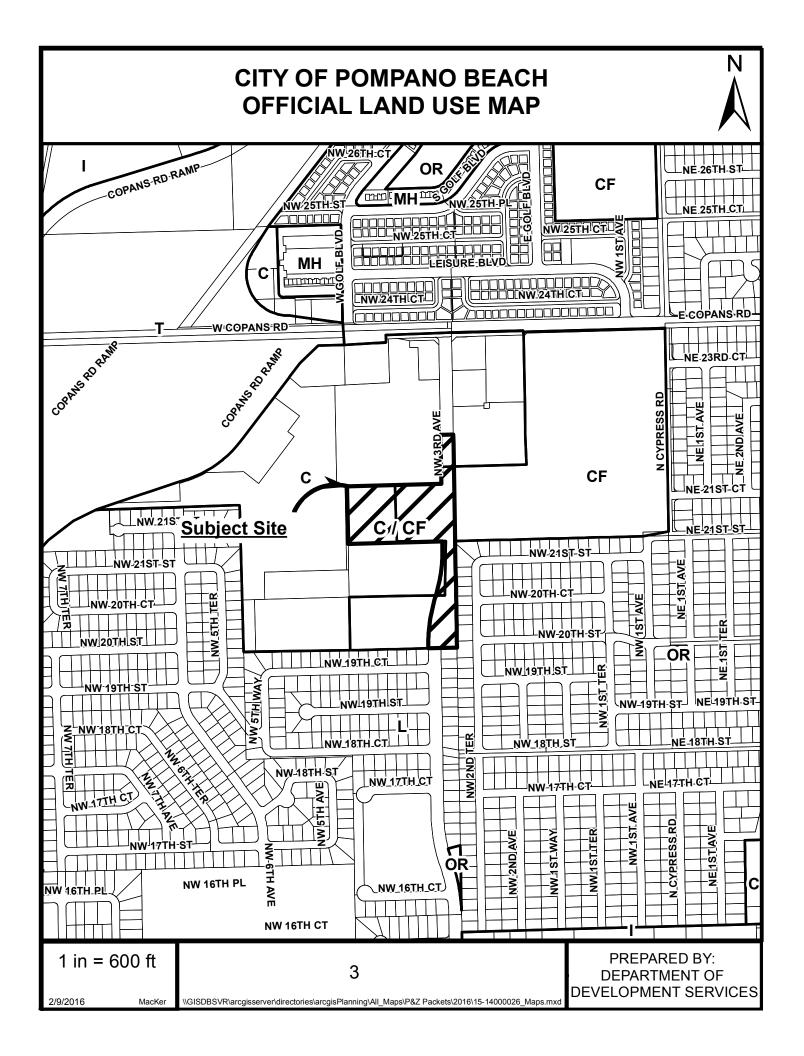

#### Request

This City-initiated proposed plat is restricted to a 20,000-square foot fire station and 10,000 square feet of police station use. The site area is approximately 404,529 square feet or 9.287 acres. It is located at 2121 NW 3<sup>rd</sup> Avenue. The City wants to increase the size of the existing 8,340-square foot structure that is used as Fire Station 61. The City has included the potential use of police station in the request. The request is necessary since new development, including additions requires properties to be platted.

## <u>LEGEND</u>

| FOR LAND USE PLAN |                                  | FOR ZONING MAP |                                     |
|-------------------|----------------------------------|----------------|-------------------------------------|
| Symbol            | Classification Units/ Acre       | <u>Symbol</u>  | <u>District</u>                     |
|                   |                                  |                |                                     |
|                   |                                  | RS-1           | One-Family Residence                |
|                   | Gross Residential Density        | RS-2           | One-Family Residence                |
|                   |                                  | RS-3           | One-Family Residence                |
|                   | Residential                      | RS-4           | One-Family Residence                |
| E                 | Estate                           |                |                                     |
| L                 | Low                              | RD-1           | Two- Family Residence               |
| LM                | Low- Medium                      |                |                                     |
| М                 | Medium                           | RM-12          | Multi-Family Residence              |
| MH                | Medium-High                      | RM-20          | Multi-Family Residence              |
| Н                 | High                             | RM-30          | Multi-Family Residence              |
|                   |                                  | RM-45          | Multi-Family Residence              |
| Ć C               | Commercial                       | RM-45/HR       | Overlay                             |
|                   |                                  |                |                                     |
| CR                | Commercial Recreation            | RPUD           | Residential Planned Unit Dev.       |
|                   |                                  | AOD            | Atlantic Boulevard Overlay District |
| l                 | Industrial                       | MH-12          | Mobile Home Park                    |
|                   |                                  |                |                                     |
| Т                 | Transportation                   | B-1            | Limited Business                    |
|                   |                                  | B-2            | Neighborhood Business               |
| U                 | Utilities                        | B-3            | General Business                    |
| ' CF              | Community Facilities             | B-4            | Heavy Business                      |
|                   |                                  | RO             | Residence Office                    |
| OR                | Recreation & Open Space          |                |                                     |
|                   |                                  | <b>M-1</b>     | Marina Business                     |
| W                 | Water                            | M-2            | Marina Industrial                   |
|                   |                                  |                |                                     |
| RAC               | Regional Activity Center         | I-1            | General Industrial                  |
|                   |                                  | I-1X           | Special Industrial                  |
|                   | Boundaries                       | O-IP           | Office Industrial Park              |
|                   | City of Pompano Beach            |                |                                     |
|                   |                                  | BP             | Business Parking                    |
| 1:                | 3 Number                         | BSC            | Planned Shopping Center             |
|                   | Reflects the maximum total       |                |                                     |
| /                 | number of units permitted within | PCI            | Planned Commercial /                |
| (                 | the dashed line of Palm Aire &   |                | Industrial Overlay                  |
|                   | Cypress Bend being 9,724 and     | PR             | Parks & Recreation                  |
|                   | 1,998                            | CR             | Commerical Recreation               |
|                   | *                                | CF             | Community Facilities                |
|                   |                                  | Т              | Transportation                      |
|                   |                                  | PU             | Public Utility                      |