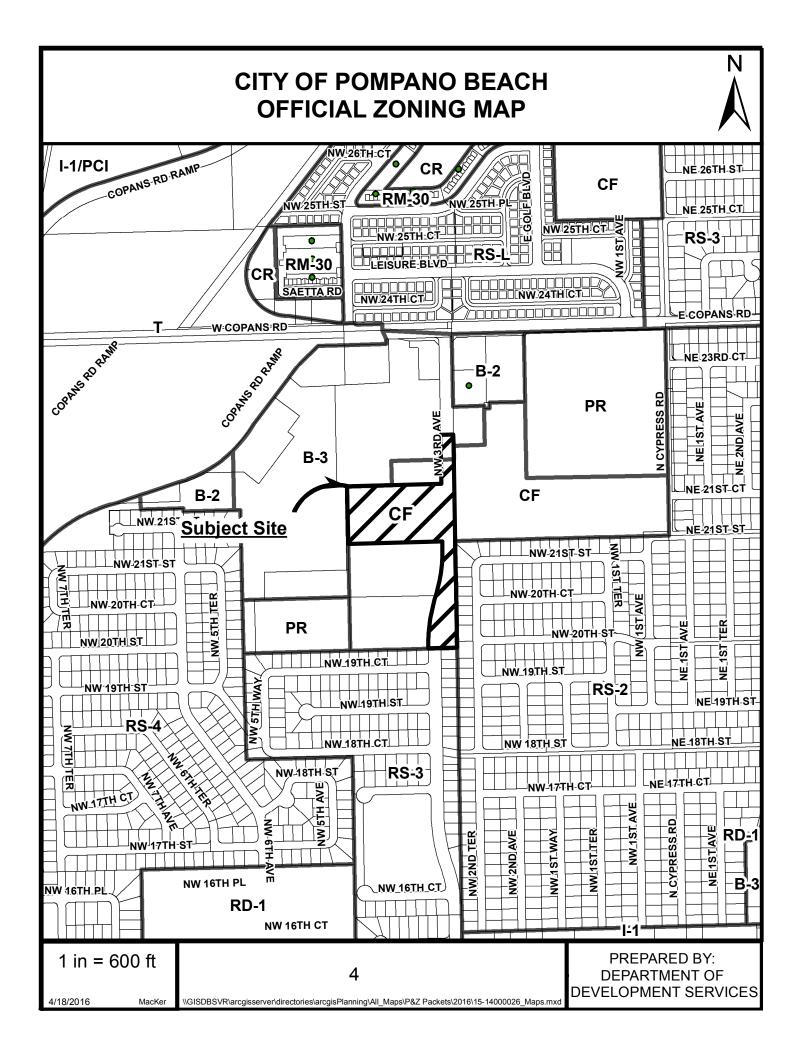

#### Request

This City-initiated proposed plat is restricted to a 20,000-square foot fire station and 10,000 square feet of police station use. The site area is approximately 404,529 square feet or 9.287 acres. It is located at 2121 NW 3<sup>rd</sup> Avenue. The City wants to increase the size of the existing 8,340-square foot structure that is used as Fire Station 61. The City has included the potential use of police station in the request. The request is necessary since new development, including additions requires properties to be platted.

## <u>LEGEND</u>

| FOR LAND USE PLAN |                                  | FOR ZONING MAP |                                     |
|-------------------|----------------------------------|----------------|-------------------------------------|
| Symbol            | Classification Units/ Acre       | <u>Symbol</u>  | <u>District</u>                     |
|                   |                                  |                |                                     |
|                   |                                  | RS-1           | One-Family Residence                |
|                   | Gross Residential Density        | RS-2           | One-Family Residence                |
|                   |                                  | RS-3           | One-Family Residence                |
|                   | Residential                      | RS-4           | One-Family Residence                |
| E                 | Estate                           |                |                                     |
| L                 | Low                              | RD-1           | Two- Family Residence               |
| LM                | Low- Medium                      |                |                                     |
| М                 | Medium                           | RM-12          | Multi-Family Residence              |
| MH                | Medium-High                      | RM-20          | Multi-Family Residence              |
| Н                 | High                             | RM-30          | Multi-Family Residence              |
|                   |                                  | RM-45          | Multi-Family Residence              |
| Ć C               | Commercial                       | RM-45/HR       | Overlay                             |
|                   |                                  |                |                                     |
| CR                | Commercial Recreation            | RPUD           | Residential Planned Unit Dev.       |
|                   |                                  | AOD            | Atlantic Boulevard Overlay District |
| l                 | Industrial                       | MH-12          | Mobile Home Park                    |
|                   |                                  |                |                                     |
| Т                 | Transportation                   | B-1            | Limited Business                    |
|                   |                                  | B-2            | Neighborhood Business               |
| U                 | Utilities                        | B-3            | General Business                    |
| ' CF              | Community Facilities             | B-4            | Heavy Business                      |
|                   |                                  | RO             | Residence Office                    |
| OR                | Recreation & Open Space          |                |                                     |
|                   |                                  | <b>M-1</b>     | Marina Business                     |
| W                 | Water                            | M-2            | Marina Industrial                   |
|                   |                                  |                |                                     |
| RAC               | Regional Activity Center         | I-1            | General Industrial                  |
|                   |                                  | I-1X           | Special Industrial                  |
|                   | Boundaries                       | O-IP           | Office Industrial Park              |
|                   | City of Pompano Beach            |                |                                     |
|                   |                                  | BP             | Business Parking                    |
| 1:                | 3 Number                         | BSC            | Planned Shopping Center             |
|                   | Reflects the maximum total       |                |                                     |
| /                 | number of units permitted within | PCI            | Planned Commercial /                |
| (                 | the dashed line of Palm Aire &   |                | Industrial Overlay                  |
|                   | Cypress Bend being 9,724 and     | PR             | Parks & Recreation                  |
|                   | 1,998                            | CR             | Commerical Recreation               |
|                   | *                                | CF             | Community Facilities                |
|                   |                                  | Т              | Transportation                      |
|                   |                                  | PU             | Public Utility                      |

### Zoning

1) All Right-of-Way dedications shall be reflected on Plat.

2) All utility letters must be submitted prior to being placed on the City Commission agenda.

3) Must submit a Title Opinion made out to the City, less than 6 months old.