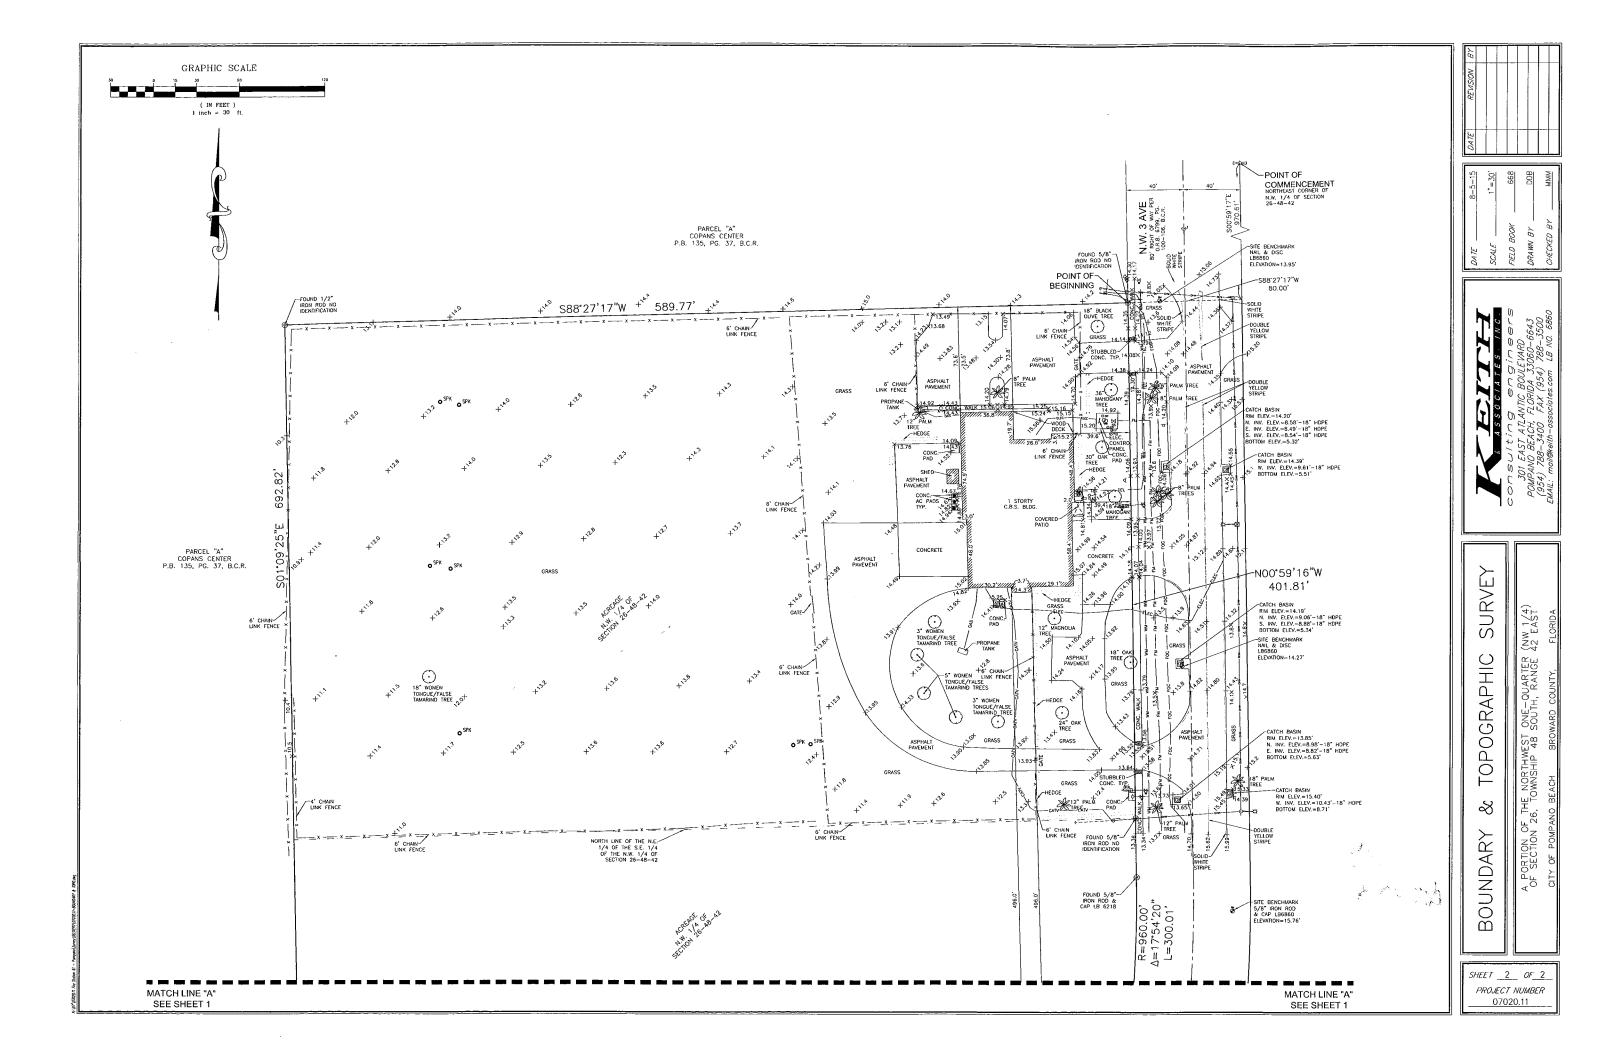

#### DESCRIPTION:

A PORTION OF THE NORTHWEST QUARTER OF SECTION 26. TOWNSHIP 48 SOUTH, RANGE 42 EAST, BEING MORE PARTICULARLY DESCRIBED AS FOLLOWS:

COMMENCE AT THE NORTHEAST CORNER OF NORTHWEST QUARTER OF SECTION 26, TOWNSHIP 48 SOUTH, RANGE 42 EAST, THENCE SOUTH 00 DEGREES 59' 50' EAST ALONG THE EAST LINE OF THE NORTHWEST QUARTER OF THE AFOREMENTIONED SECTION 26. A DISTANCE OF 970.61 FEET; THENCE SOUTH 88 DEGREES 26' 44" WEST. A DISTANCE OF 80.00 FEET TO THE POINT OF BEGINNING, SAID POINT BEING ON WEST RIGHT OF WAY LINE OF NORTHWEST 3RD AVENUE; THENCE CONTINUE SOUTH 88 DEGREES 62' 44" WEST. A DISTANCE OF 80.00 THE SOUTH 80 OF NORTHWEST 3RD AVENUE; THENCE CONTINUE SOUTH 88 FEET TO THE POINT OF BEGINNING, SAID POINT BEING ON WEST (RGH OF WAY LINE OF NORTHWEST 37R AVENUE; THENCE CONTINUE SOUTH 88 DEGREES 26' 44" WEST, ALONG THE SOUTH BOUNDARY OF PARCEL "A" OF COPANS CENTER, ACCORDING TO THE PLAT THEREOF AS RECORDED IN PLAT BOOK 135, PAGE 37, BROWARD COUNTY, FLORIDA, A DISTANCE OF 589,77 FEET TO A POINT OF INTERSECTION OF THE AFOREMENTIONED PARCEL "A"; THENCE SOUTH 01 DEGREES 09' 58" EAST, ALONG THE EAST BOUNDARY OF THE AFOREMENTIONED PARCEL "A", AND IT'S SOUTHERLY EXTENSION, A DISTANCE OF 692.82 FEET TO THE NORTHWEST CORNER OF PARCEL "A" OF NORTH COUNTY MULTIPURPOSE CENTER, ACCORDING TO THE PLAT THEREOF, AS RECORDED IN PLAT BOOK 118, PAGE 31, OF THE PUBLIC RECORDS OF BROWARD COUNTY, FLORIDA; THENCE NORTH 88 DEGREES 50' 03" EAST, ALONG THE NORTH LINE OF THE AFOREMENTIONED PARCEL "A", A DISTANCE OF 541.20 FEET TO A POINT ON THE WESTERLY RIGHT OF WAY LINE OF THE AFOREMENTIONED NORTHWEST 3RD AVENUE, SAID POINT BEING A POINT ON A 960 FOOT RADIUS OF A NONTANGENT CURVE CONCAVE NORTHWESTERLY, A RADIAL BEARING TO SAID POINT BERS SOUTH 73 DEGREES 05' 31" EAST, THENCE NORTHEASTERLY ALONG THE ARC OF SAID CURVE HAVING A CENTRAL ANGLE OF 17 DEGREES 52" O," ANC C DISTANCE OF 300.01 FEET TO A POINT OF TANGENT; THENCE NORTH 00 DEGREES 59' 50" WEST, ALONG THE AFOREMENTIONED WESTERLY RIGHT OF WAY LINE A DISTANCE OF 401.81 FEET TO THE POINT OF BEGINNING.

ALL OF THE DESCRIBED LAND HEREON LYING IN THE CITY OF POMPANO BEACH, BROWARD COUNTY FLORIDA AND CONTAINING 404,529 SQUARE FEET (9.287 ACRES) MORE OR LESS.