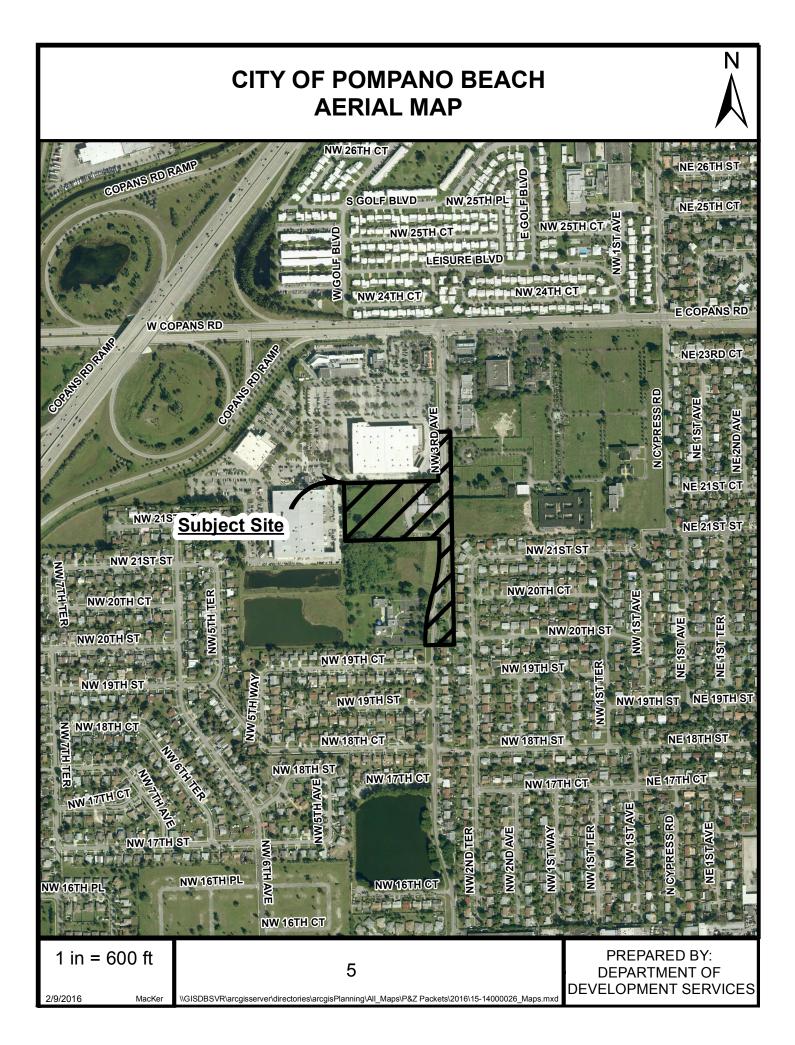

#### Request

This City-initiated proposed plat is restricted to a 20,000-square foot fire station and 10,000 square feet of police station use. The site area is approximately 404,529 square feet or 9.287 acres. It is located at 2121 NW 3<sup>rd</sup> Avenue. The City wants to increase the size of the existing 8,340-square foot structure that is used as Fire Station 61. The City has included the potential use of police station in the request. The request is necessary since new development, including additions requires properties to be platted.