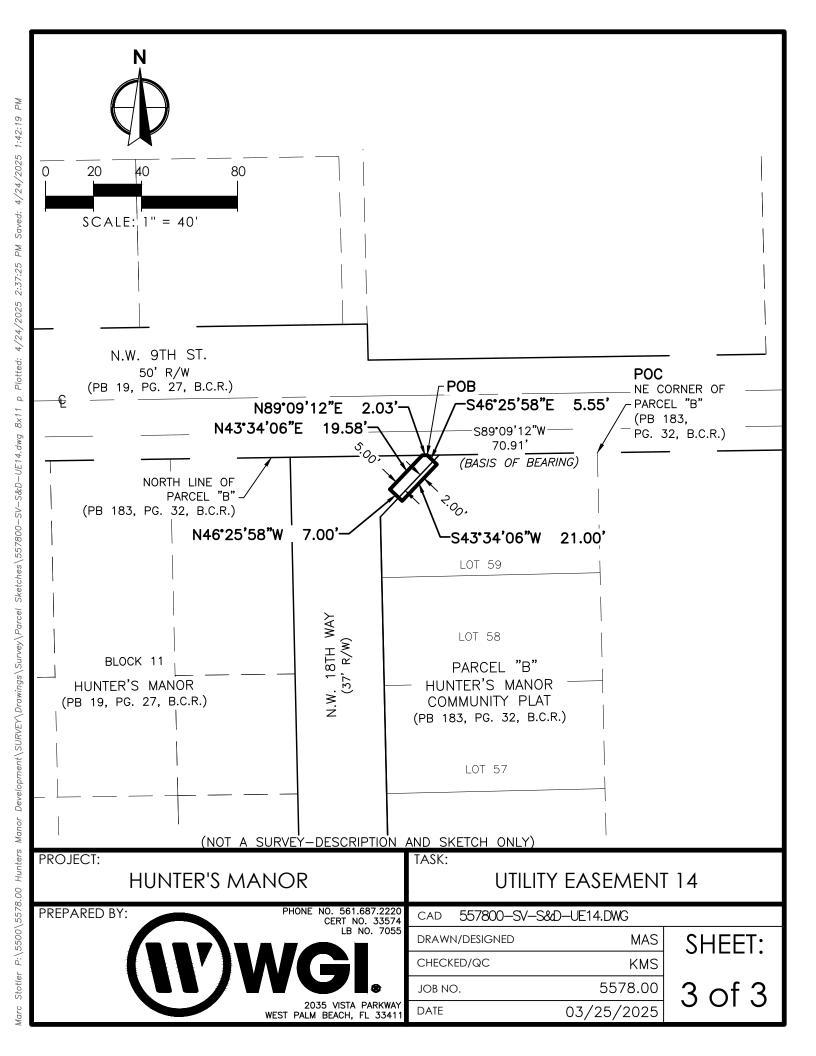

## LEGAL DESCRIPTION:

A SEVEN FOOT (7.00') WIDE STRIP OF LAND LYING WITHIN PARCEL "B", HUNTER'S MANOR COMMUNITY PLAT, ACCORDING TO THE PLAT THEREOF, AS RECORDED IN PLAT BOOK 183, PAGE 32, OF THE PUBLIC RECORDS OF BROWARD COUNTY, FLORIDA AND BEING MORE PARTICULARLY DESCRIBED AS FOLLOWS:

COMMENCE AT THE NORTHEAST CORNER OF SAID PARCEL "B"; THENCE SOUTH 89°09'12" WEST, ALONG THE NORTH LINE OF SAID PARCEL"B", A DISTANCE OF 70.91 FEET TO THE POINT OF BEGINNING; THENCE SOUTH 46°25'58" EAST DEPARTING SAID NORTH LINE, A DISTANCE OF 5.55 FEET; THENCE SOUTH 43°34'06" WEST ALONG A LINE 2.00 FEET SOUTHEASTERLY AND PARALLEL WITH THE COMMON LINE BETWEEN PROPOSED LOT 59 AND THE EASTERLY RIGHT-OF-WAY LINE OF NORTHWEST 18TH WAY, A DISTANCE OF 21.00 FEET; THENCE NORTH 46°25'58" WEST, A DISTANCE OF 7.00 FEET; THENCE NORTH 43°34'06" EAST ALONG A LINE 5.00 FEET NORTHWESTERLY OF AND PARALLEL WITH SAID COMMON LINE BETWEEN PROPOSED EASTERLY RIGHT-OF-WAY LINE OF NORTHWEST 18TH WAY AND LOT 59, A DISTANCE OF 19.58 FEET; THENCE NORTH 89°09'12" EAST, A DISTANCE OF 2.03 FEET TO THE POINT OF BEGINNING.

SAID LANDS LYING AND SITUATE IN SECTION 34, TOWNSHIP 48 SOUTH, RANGE 42 EAST, CITY OF POMPANO BEACH, BROWARD COUNTY, FLORIDA.

SAID LANDS CONTAIN 146 SQUARE FEET, MORE OR LESS.

(NOT A SURVEY-DESCRIPTION AND SKETCH ONLY)