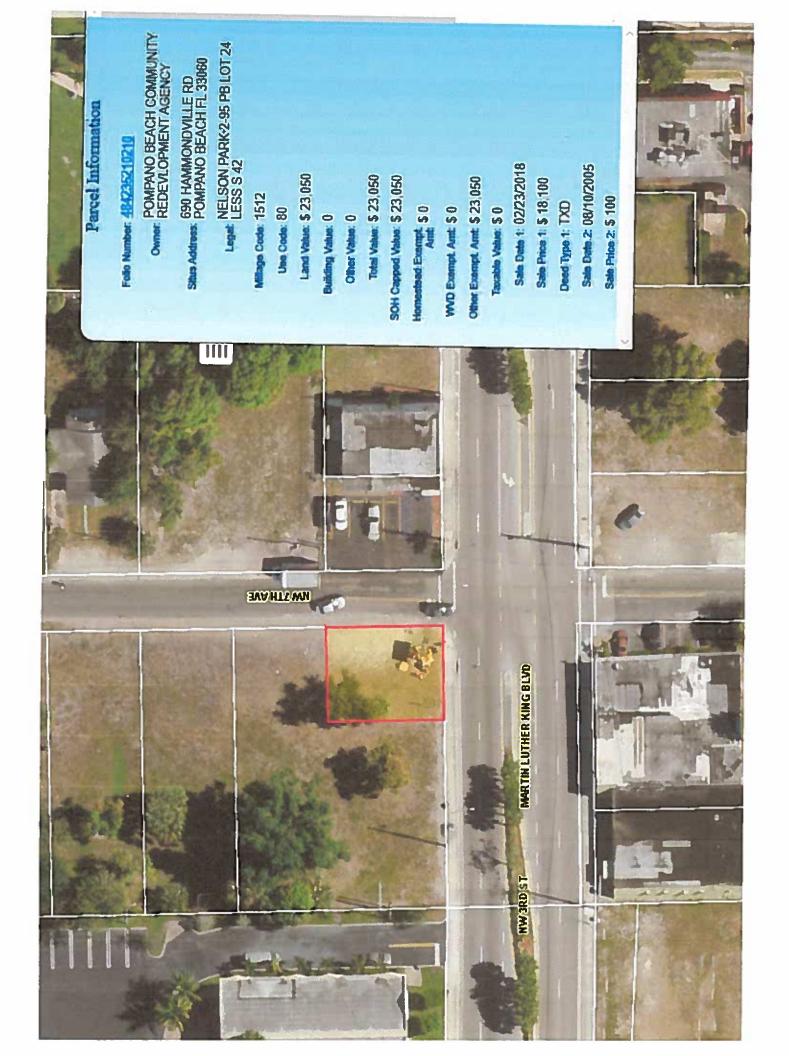

### SIDEWALK EASEMENT

690 HAMMONDVILLE ROAD - FOLIO NUMBER 484235210210

THE NORTH 4.50 FEET OF THE SOUTH 46.50 FEET OF LOT 24, NELSON PARK AS RECORDED IN PLAT BOOK 2, PAGE 95 OF THE PUBLIC RECORDS OF PALM BEACH COUNTY, FLORIDA

| Site Address              | 690 HAMMONDVILLE ROAD, POMPANO BEACH FL 33060 | ID#    | 4842 35 21 0210 |
|---------------------------|-----------------------------------------------|--------|-----------------|
| Property Owner            | POMPANO BEACH COMMUNITY                       | Millag | e 1512          |
|                           | REDEVLOPMENT AGENCY                           | Use    | 80              |
| Mailing Address           | 100 W ATLANTIC BLVD POMPANO BEACH FL 33060    |        |                 |
| Abbr Legal<br>Description | NELSON PARK 2-95 PB LOT 24 LESS S 42          |        |                 |