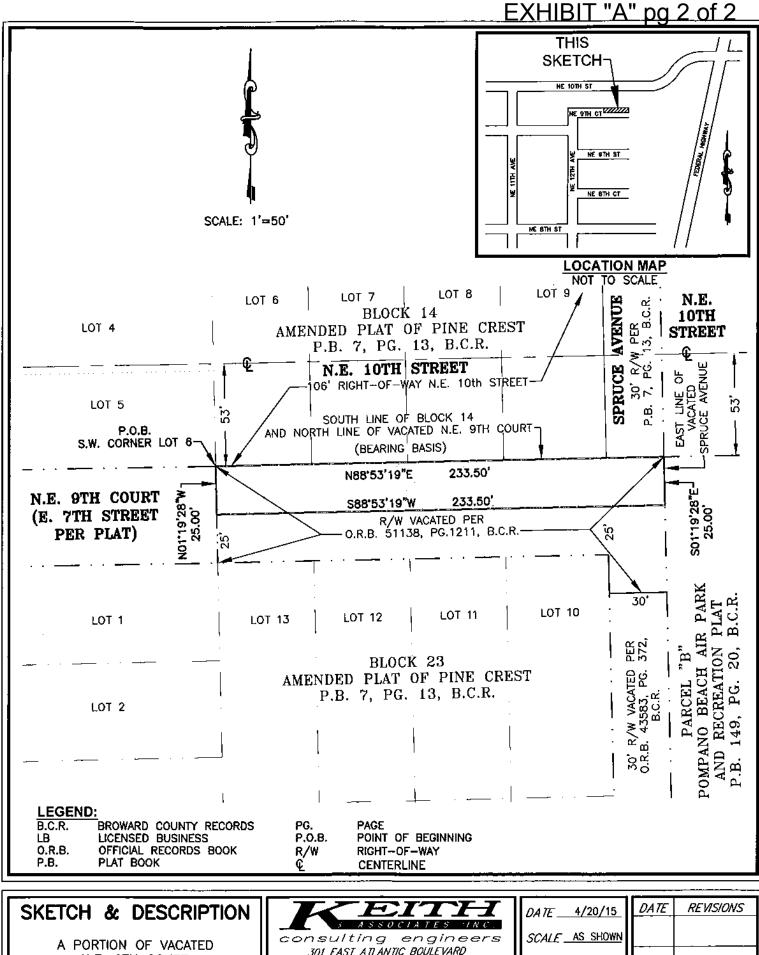

### LEGAL DESCRIPTION:

A PORTION OF THAT PARTICULAR VACATED RIGHT-OF-WAY E. 7th STREET (NOW N.E 9th COURT) AND SPRUCE AVENUE (NOW N.E. 13TH AVENUE) AS RECORDED IN OFFICIAL RECORDS BOOK 51138, ON PAGE 1211 OF THE PUBLIC RECORDS OF BROWARD COUNTY, FLORIDA, SAID PORTION BEING MORE PARTICULARLY DESCRIBED AS FOLLOWS:

BEGINNING AT THE SOUTHWEST CORNER OF LOT 6, BLOCK 14, AMENDED PLAT OF PINE CREST, ACCORDING TO THE PLAT THEREOF AS RECORDED IN PLAT BOOK 7, PAGE 13 IN THE PUBLIC RECORDS OF BROWARD COUNTY, FLORIDA; THENCE, ALONG THE SOUTH LINE OF SAID BLOCK 14, ITS EASTERLY EXTENSION AND ALONG THE NORTH LINE OF SAID OFFICIAL RECORDS BOOK 51138, PAGE 1211, NORTH 88'53'19" EAST, A DISTANCE OF 233.50 FEET TO AN INTERSECTION WITH THE EAST LINE OF SAID VACATED SPRUCE AVENUE AND THE EAST LINE OF SAID OFFICIAL RECORDS BOOK 51138, PAGE 1211; THENCE, ALONG SAID EAST LINE, SOUTH 01"19'28" EAST, A DISTANCE OF 25.00 FEET; THENCE, DEPARTING SAID EAST LINE AND ALONG A LINE 25.00 FEET SOUTH OF AND PARALLEL WITH SAID SOUTH LINE AND SAID NORTH LINE, SOUTH 88'53'19" WEST, A DISTANCE OF 233.50 FEET TO A POINT ON THE WEST LINE OF SAID OFFICIAL RECORDS BOOK 51138, PAGE 1211 AND A POINT ON THE SOUTHERLY EXTENSION OF THE WEST LINE OF SAID LOT 6; THENCE DEPARTING SAID PARALLEL LINE AND ALONG SAID WEST LINE AND SAID SOUTHERLY EXTENSION, NORTH 01"19'28" WEST, A DISTANCE OF 25.00 FEET TO THE POINT OF BEGINNING.

SAID LANDS LYING IN THE CITY OF POMPANO BEACH, BROWARD COUNTY, FLORIDA AND CONTAINING 5837.50 SQUARE FEET MORE OR LESS.

#### SURVEY NOTES:

- THE LEGAL DESCRIPTION SHOWN HEREON WAS PREPARED BY THE SURVEYOR.
- KEITH AND ASSOCIATES, INC. CERTIFICATE OF AUTHORIZATION NUMBER IS L.B.#6860.
- THIS SKETCH IS NOT VALID WITHOUT THE SIGNATURE AND ORIGINAL RAISED SEAL OF A FLORIDA LICENSED SURVEYOR AND MAPPER.
- IT IS A VIOLATION OF THE STANDARD OF PRACTICE (FORMERLY RULE 5J-17 OF THE FLORIDA ADMINISTRATIVE CODE) TO ALTER THIS SURVEY WITHOUT THE EXPRESS PRIOR WRITTEN CONSENT OF THE SURVEYOR. ADDITIONS AND/OR DELETIONS MADE TO THE FACE OF THIS SURVEY WILL MAKE THIS SURVEY INVALID
- THIS SKETCH AND DESCRIPTION DOES NOT CONSTITUTE A BOUNDARY SURVEY.
- BEARINGS SHOWN HEREON ARE BASED ON AN ASSUMED BEARING OF NORTH 88'53'19" EAST ALONG THE SOUTH LINE OF BLOCK 14, AMENDED PLAT OF PINE CREST, AS RECORDED IN PLAT BOOK 7, ON PAGE 13, OF THE PUBLIC RECORDS OF BROWARD COUNTY, FLORIDA.
- LANDS SHOWN HEREON WERE NOT ABSTRACTED FOR RIGHTS OF WAY, EASEMENTS, OWNERSHIP, OR OTHER INSTRUMENTS OF RECORD.
- THE INTENDED DISPLAY SCALE FOR THIS SKETCH IS 1"= 50' OR SMALLER.