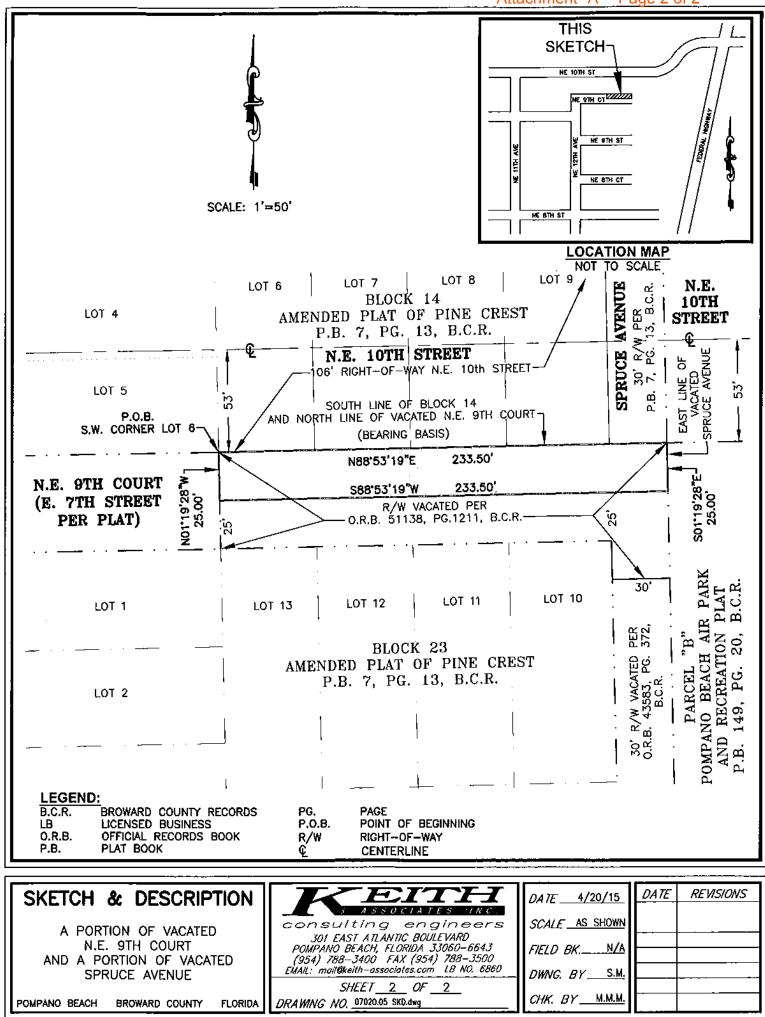

## LEGAL DESCRIPTION:

A PORTION OF THAT PARTICULAR VACATED RIGHT-OF-WAY E. 7th STREET (NOW N.E 9th COURT) AND SPRUCE AVENUE (NOW N.E. 13TH AVENUE) AS RECORDED IN OFFICIAL RECORDS BOOK 51138, ON PAGE 1211 OF THE PUBLIC RECORDS OF BROWARD COUNTY, FLORIDA, SAID PORTION BEING MORE PARTICULARLY DESCRIBED AS FOLLOWS:

BEGINNING AT THE SOUTHWEST CORNER OF LOT 6, BLOCK 14, AMENDED PLAT OF PINE CREST, ACCORDING TO THE PLAT THEREOF AS RECORDED IN PLAT BOOK 7, PAGE 13 IN THE PUBLIC RECORDS OF BROWARD COUNTY, FLORIDA; THENCE, ALONG THE SOUTH LINE OF SAID BLOCK 14, ITS EASTERLY EXTENSION AND ALONG THE NORTH LINE OF SAID OFFICIAL RECORDS BOOK 51138, PAGE 1211, NORTH 88'53'19" EAST, A DISTANCE OF 233.50 FEET TO AN INTERSECTION WITH THE EAST LINE OF SAID VACATED SPRUCE AVENUE AND THE EAST LINE OF SAID OFFICIAL RECORDS BOOK 51138, PAGE 1211; THENCE, ALONG SAID EAST LINE, SOUTH 01'19'28" EAST, A DISTANCE OF 25.00 FEET; THENCE, DEPARTING SAID EAST LINE AND ALONG A LINE 25.00 FEET SOUTH OF AND PARALLEL WITH SAID SOUTH LINE AND SAID NORTH LINE, SOUTH 88'53'19" WEST, A DISTANCE OF 233.50 FEET TO A POINT ON THE WEST LINE OF SAID OFFICIAL RECORDS BOOK 51138, PAGE 1211 AND A POINT ON THE SOUTHERLY EXTENSION OF THE WEST LINE OF SAID LOT 6; THENCE DEPARTING SAID PARALLEL LINE AND ALONG SAID WEST LINE AND SAID SOUTHERLY EXTENSION, NORTH 01'19'28" WEST, A DISTANCE OF 25.00 FEET TO THE POINT OF BEGINNING.

SAID LANDS LYING IN THE CITY OF POMPANO BEACH, BROWARD COUNTY, FLORIDA AND CONTAINING 5837.50 SQUARE FEET MORE OR LESS.

NOT TO SCALE

Attachment "A" - Page 2 of 2