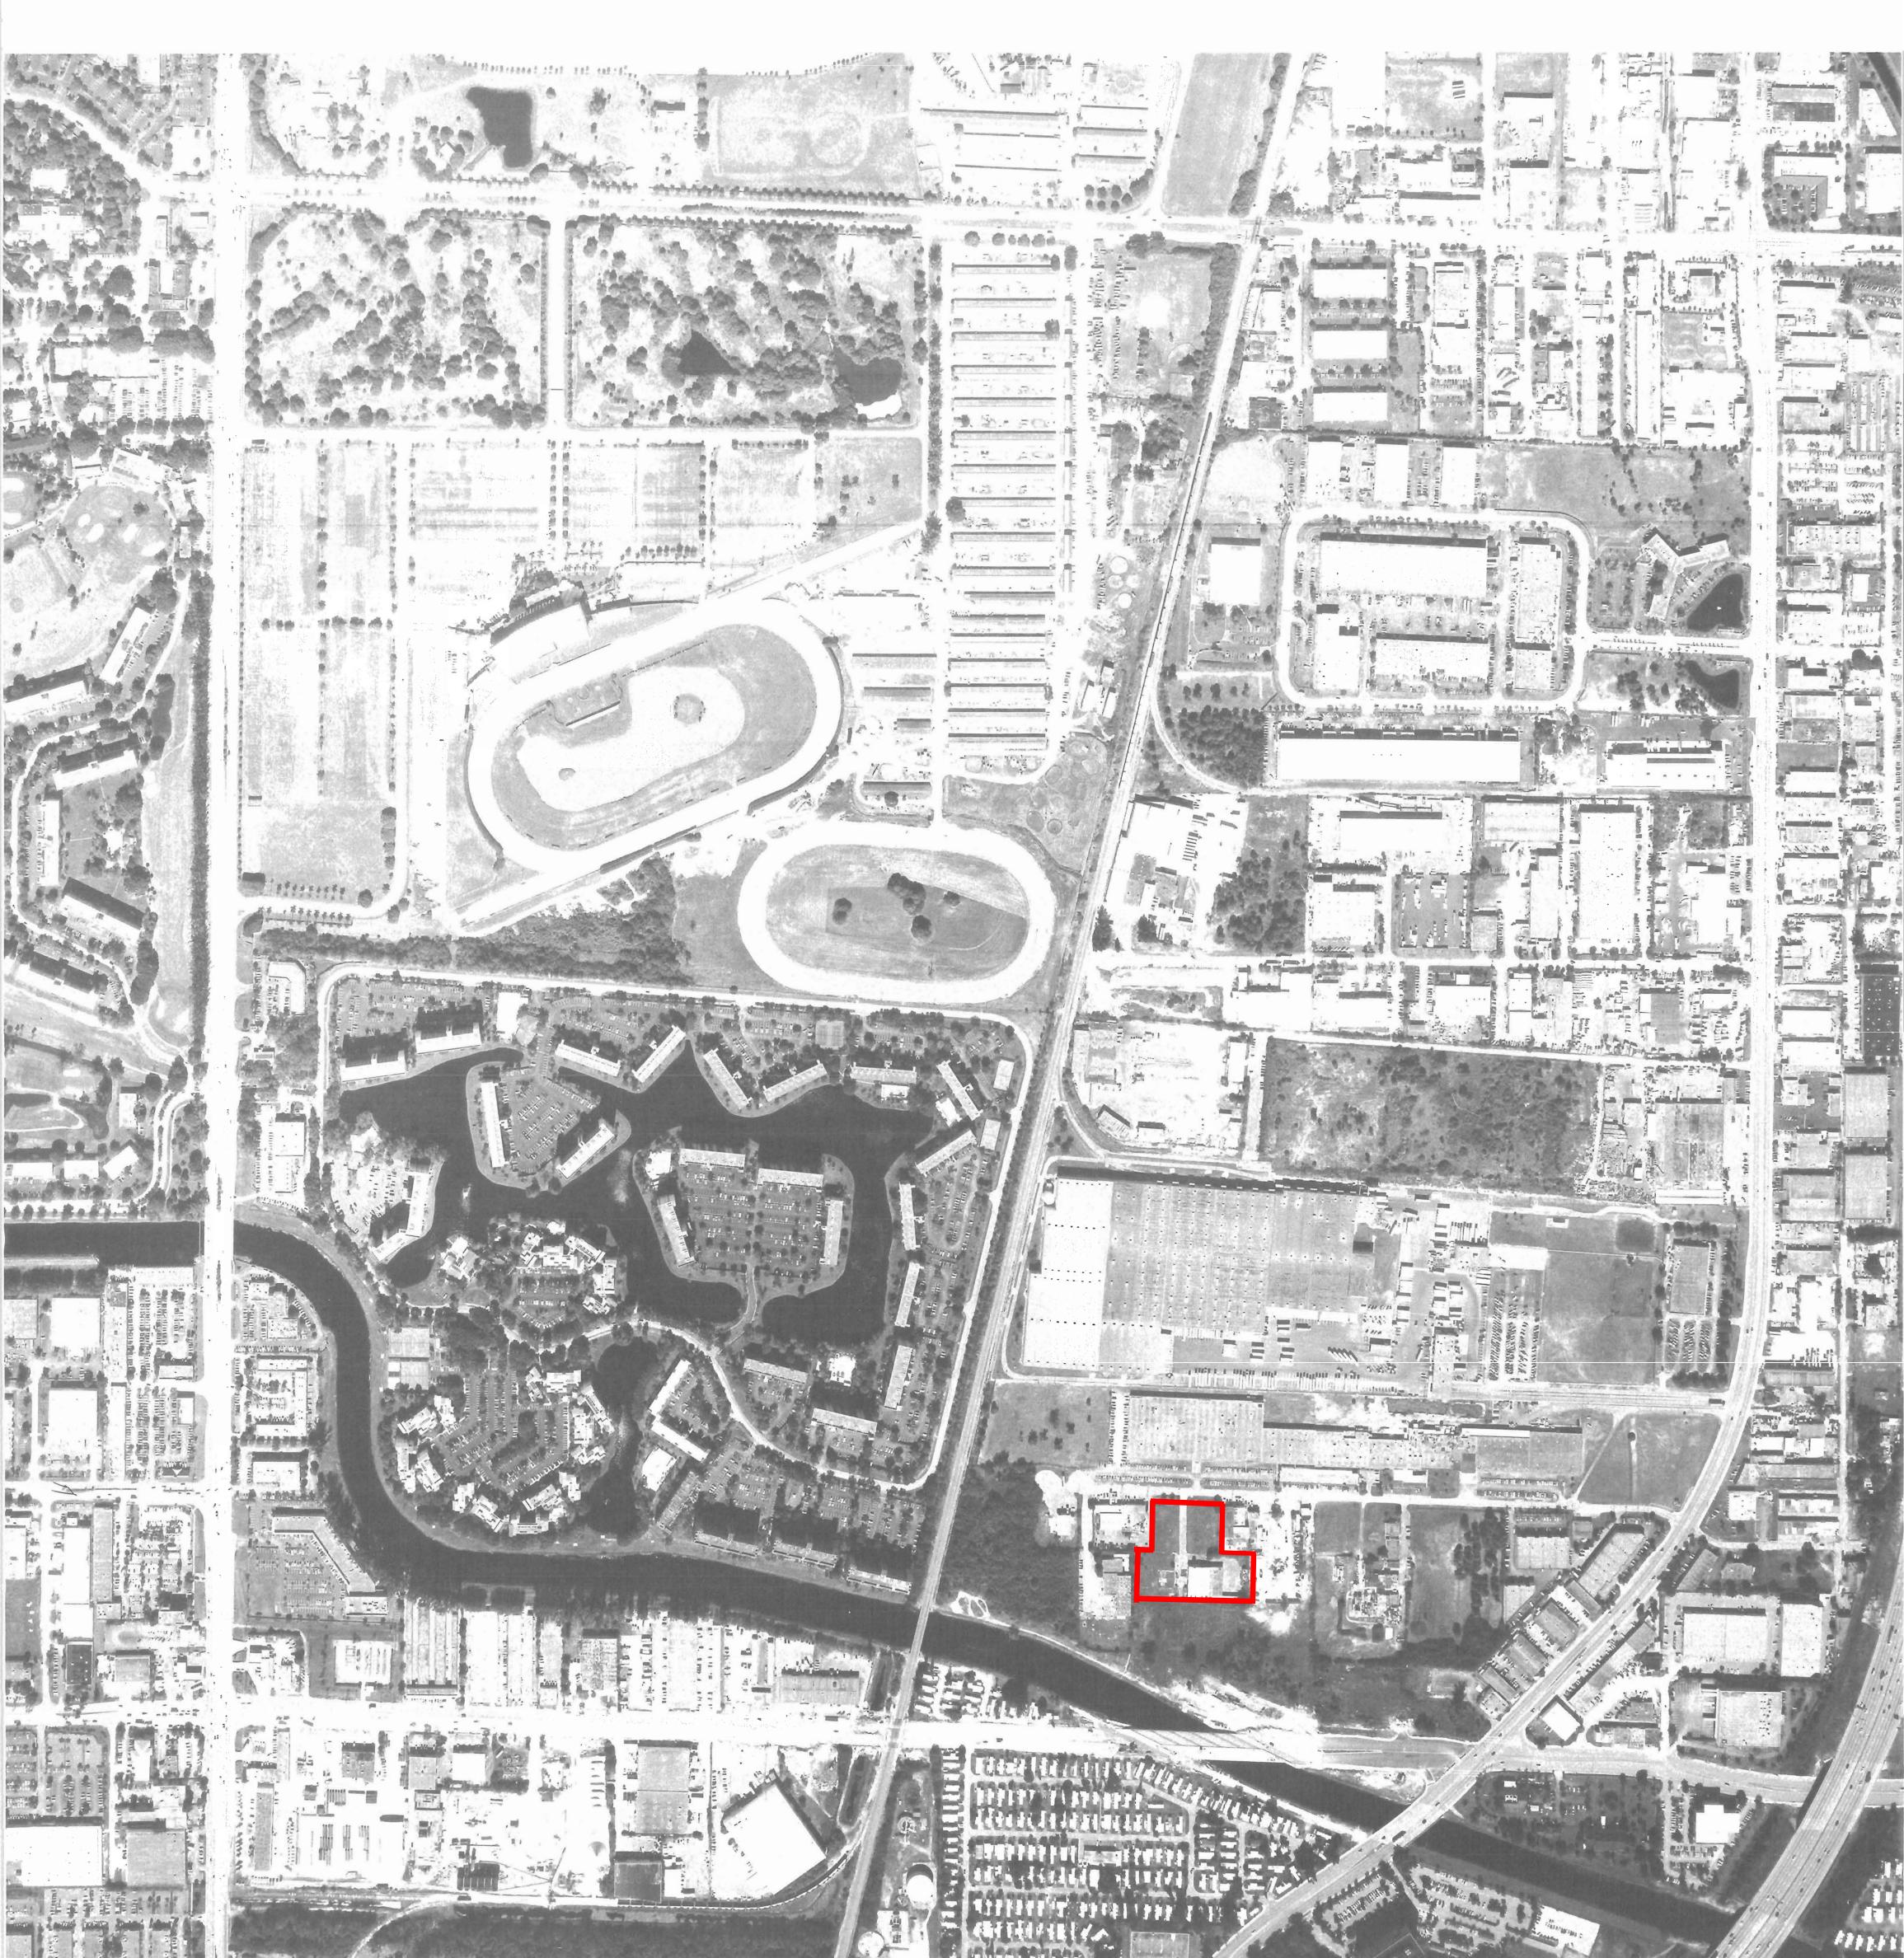

## BROWARD COUNTY, FL.

SECTION

TOWNSHIP

42 south

FLIGHT DATE: APRIL, 19 % BY BOSWORTH AERIAL SURVEYS HNC. - LAKE WORTH , FL.

This is a copy of the original mylar on file with the Engineering Division, Public Works Department, Broward County, Florida.

Permission to copy this photograph is granted provided that the copies are not made or reduplicated for distribution for direct commercial advantage and that the entire title block appear on all copies. To copy or redistribute otherwise requires a fee and/or the specific permission of the Broward County

Broward County makes no claim or guarantee regarding the accuracy