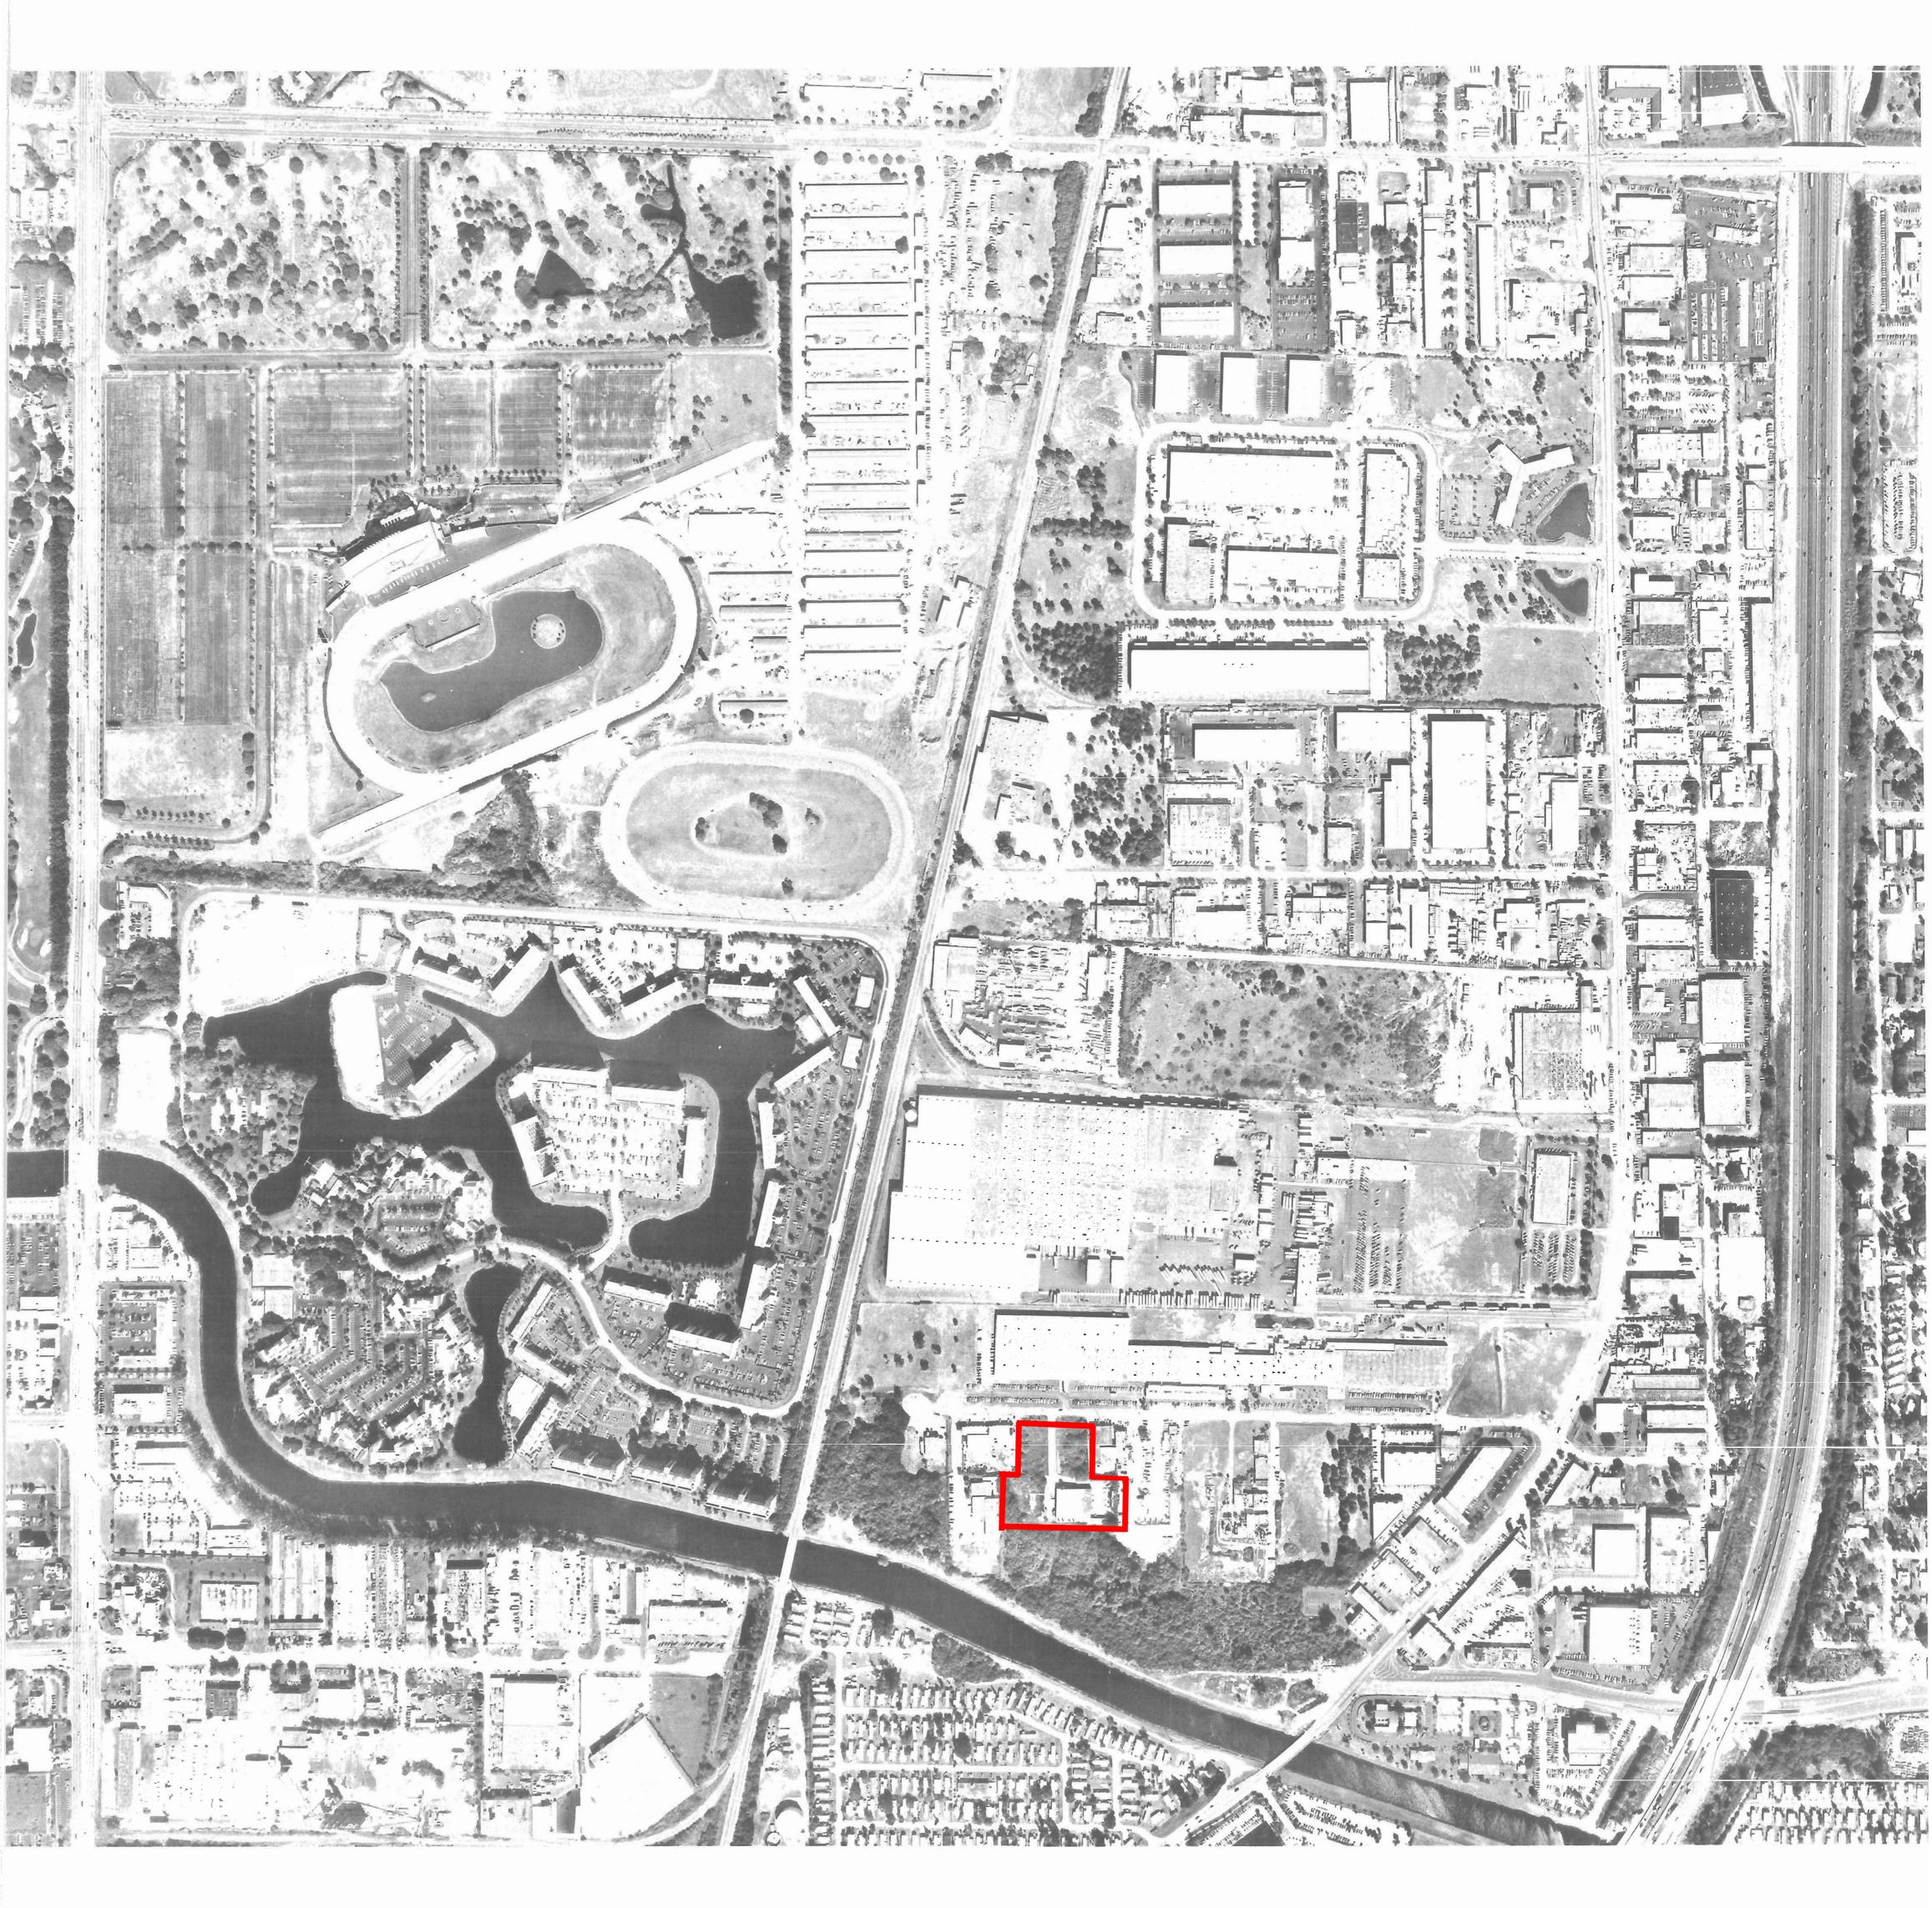

## BROWARD COUNTY, FL.

49 42 SOUTH FLIGHT DATE: MARCH, 19814
TOWNSHIP RANGE BY BOSWORTH AERIAL SUI BY BOSWORTH AERIAL SURVEYS INC. - LAKE WORTH , FL.

| 33-48-42 | 34-48-42       | 35-48-42 |
|----------|----------------|----------|
| 4-49-42  | THIS<br>SAIEET | 2-49-42  |
| 9-49-42  | 10-49-42       | 11-49-42 |

This is a copy of the original mylar on file with the Engineering Division, Public Works Department, Broward County, Florida.

Permission to copy this photograph is granted provided that the copies are not made or reduplicated for distribution for direct commercial advantage and that the entire title block appear on all copies. To copy or redistribute otherwise requires a fee and/or the specific permission of the Broward County Office of Planning.

Broward County makes no claim or guarantee regarding the accuracy of any copies.

DETERMINATION OF ACCUSED TO THE REPORT OF THE PROTORNESS MAP DESIGNATION OF ACCUSED TO THE PROTORNESS OF THE PROTORNESS