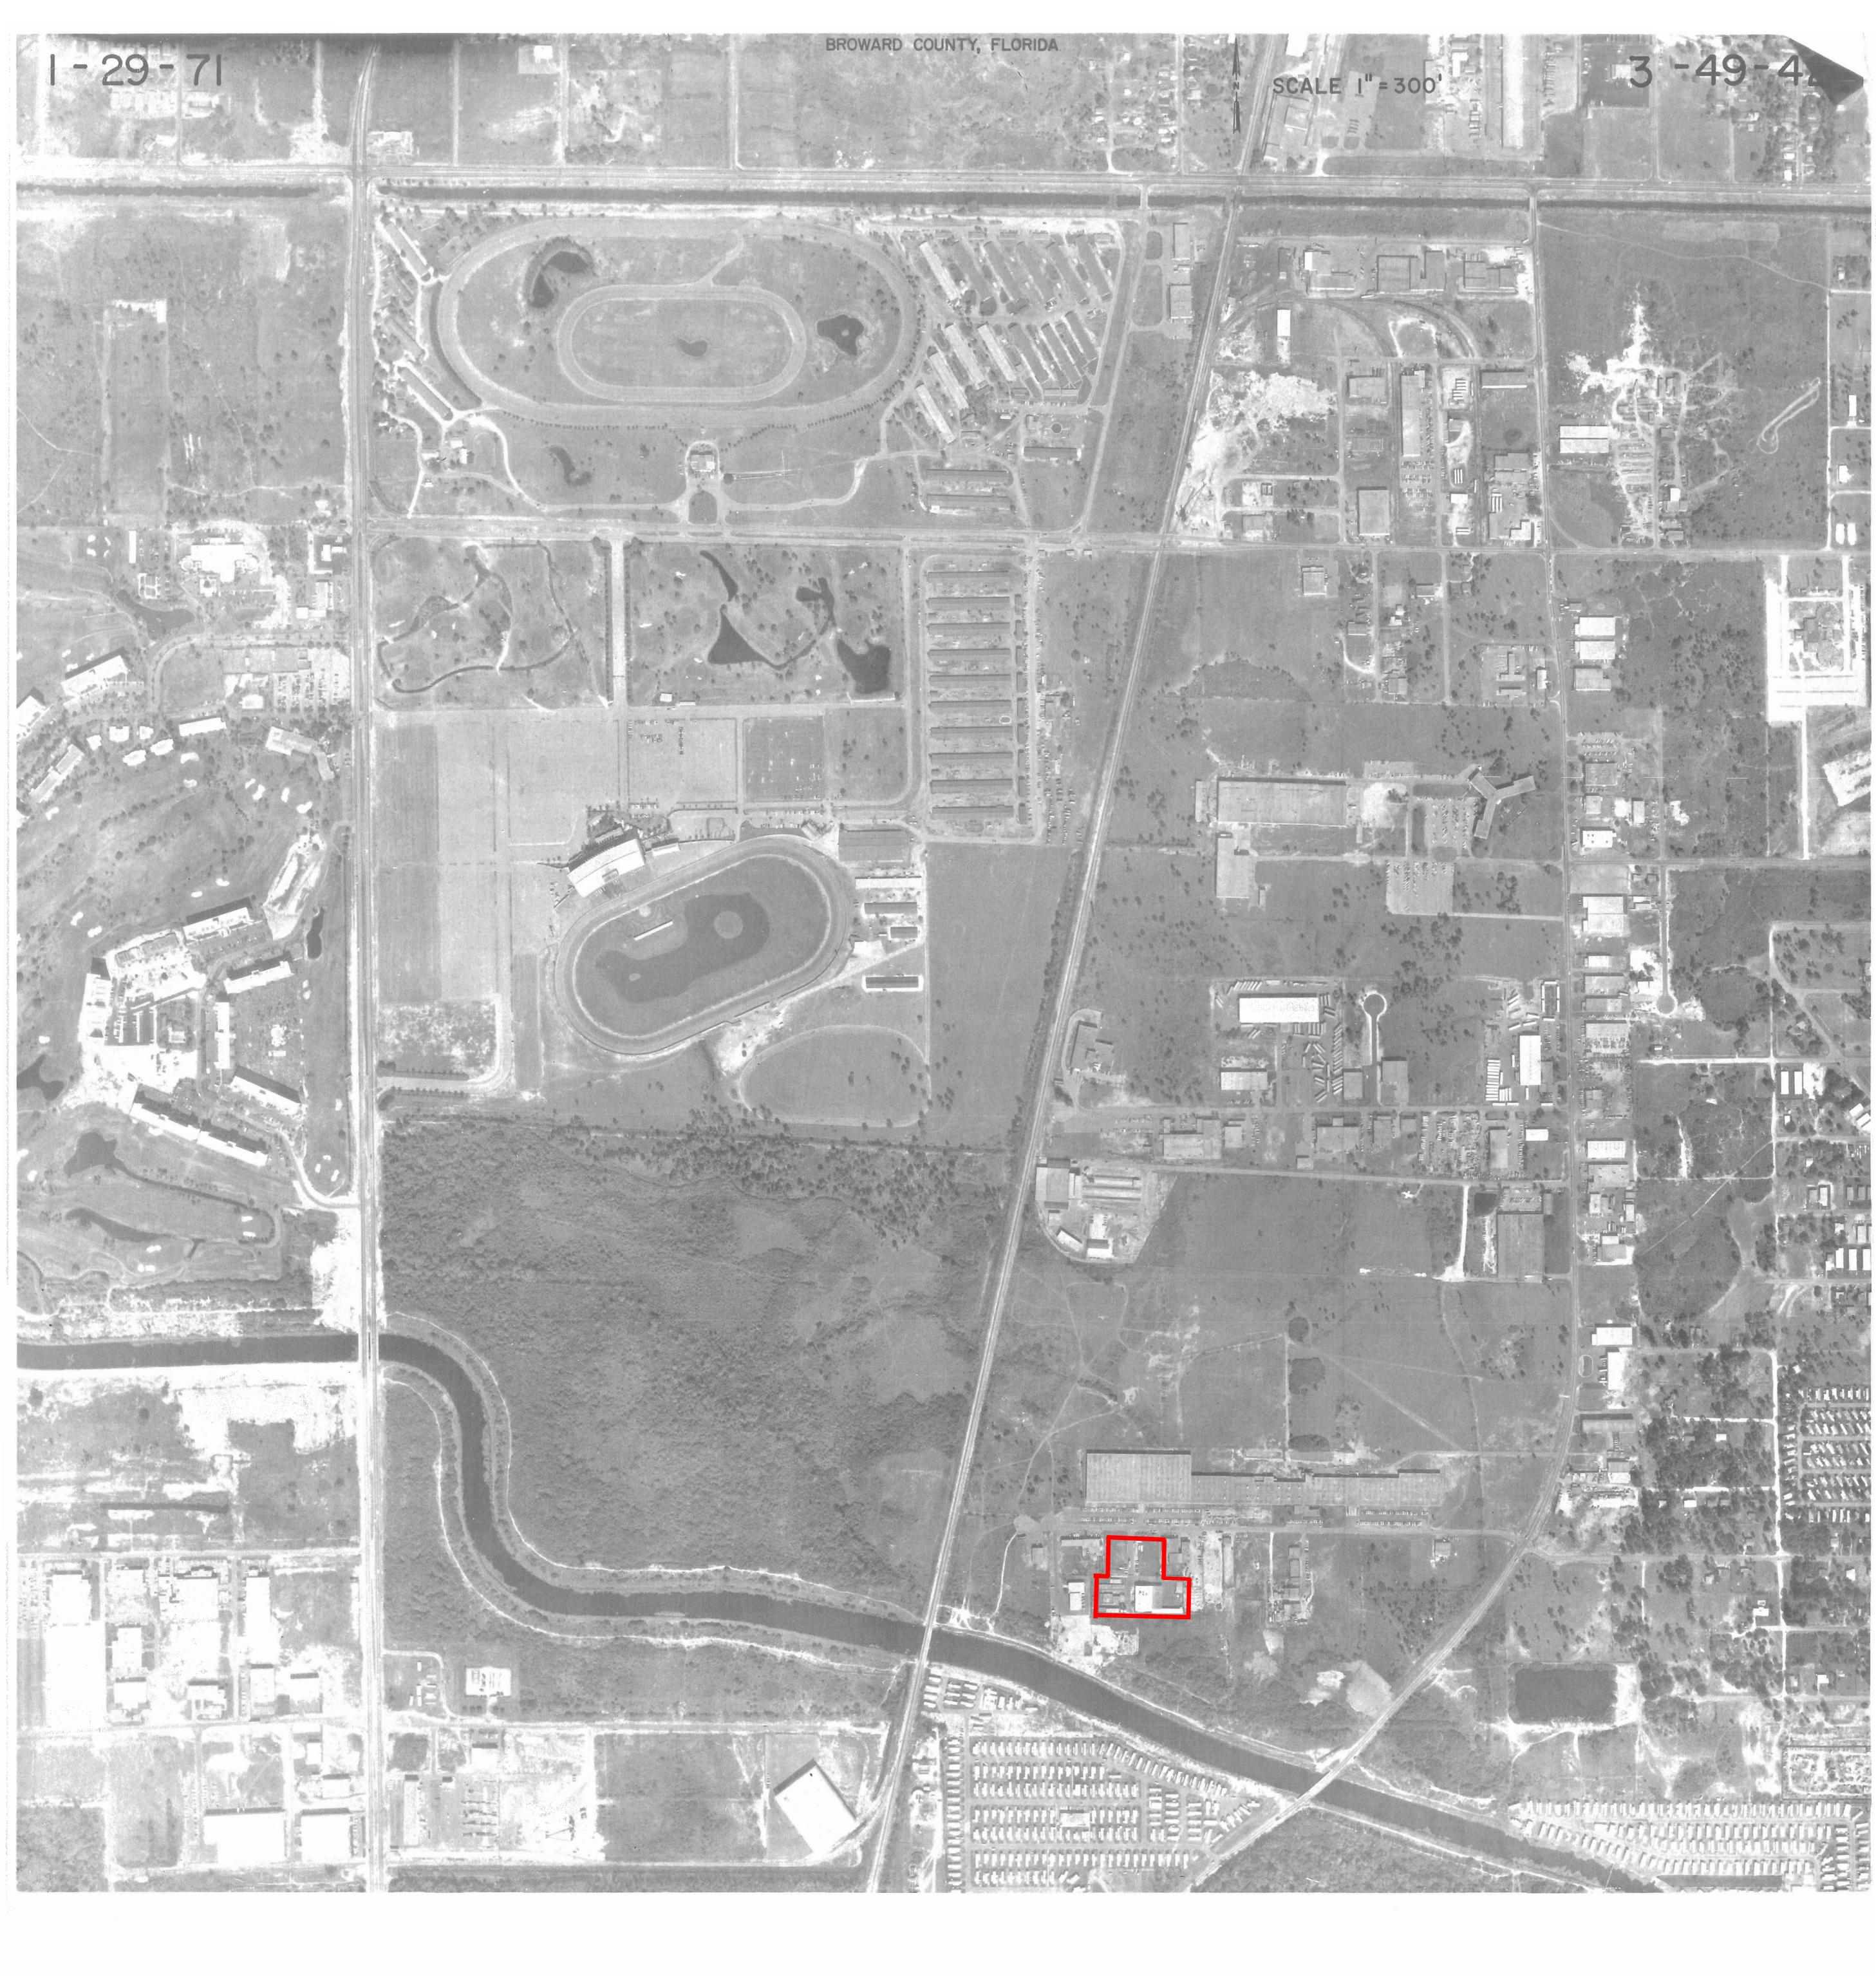

This is a copy of the original mylar on file with the Engineering Division, Public Works Department, Broward County, Florida.

Permission to copy this photograph is granted provided that the copies are not made or reduplicated for distribution for direct commercial advantage and that the entire title block appear on all copies. To copy or redistribute otherwise requires a fee and/or the specific permission of the Broward County Office of Planning.

Broward County makes no claim or guarantee regarding the accuracy of any copies.

DETERMINATION OF ACCUSED TO THE REPORT OF THE PROTORNESS MAP DESIGNATION OF ACCUSED TO THE PROTORNESS OF THE PROTORNESS