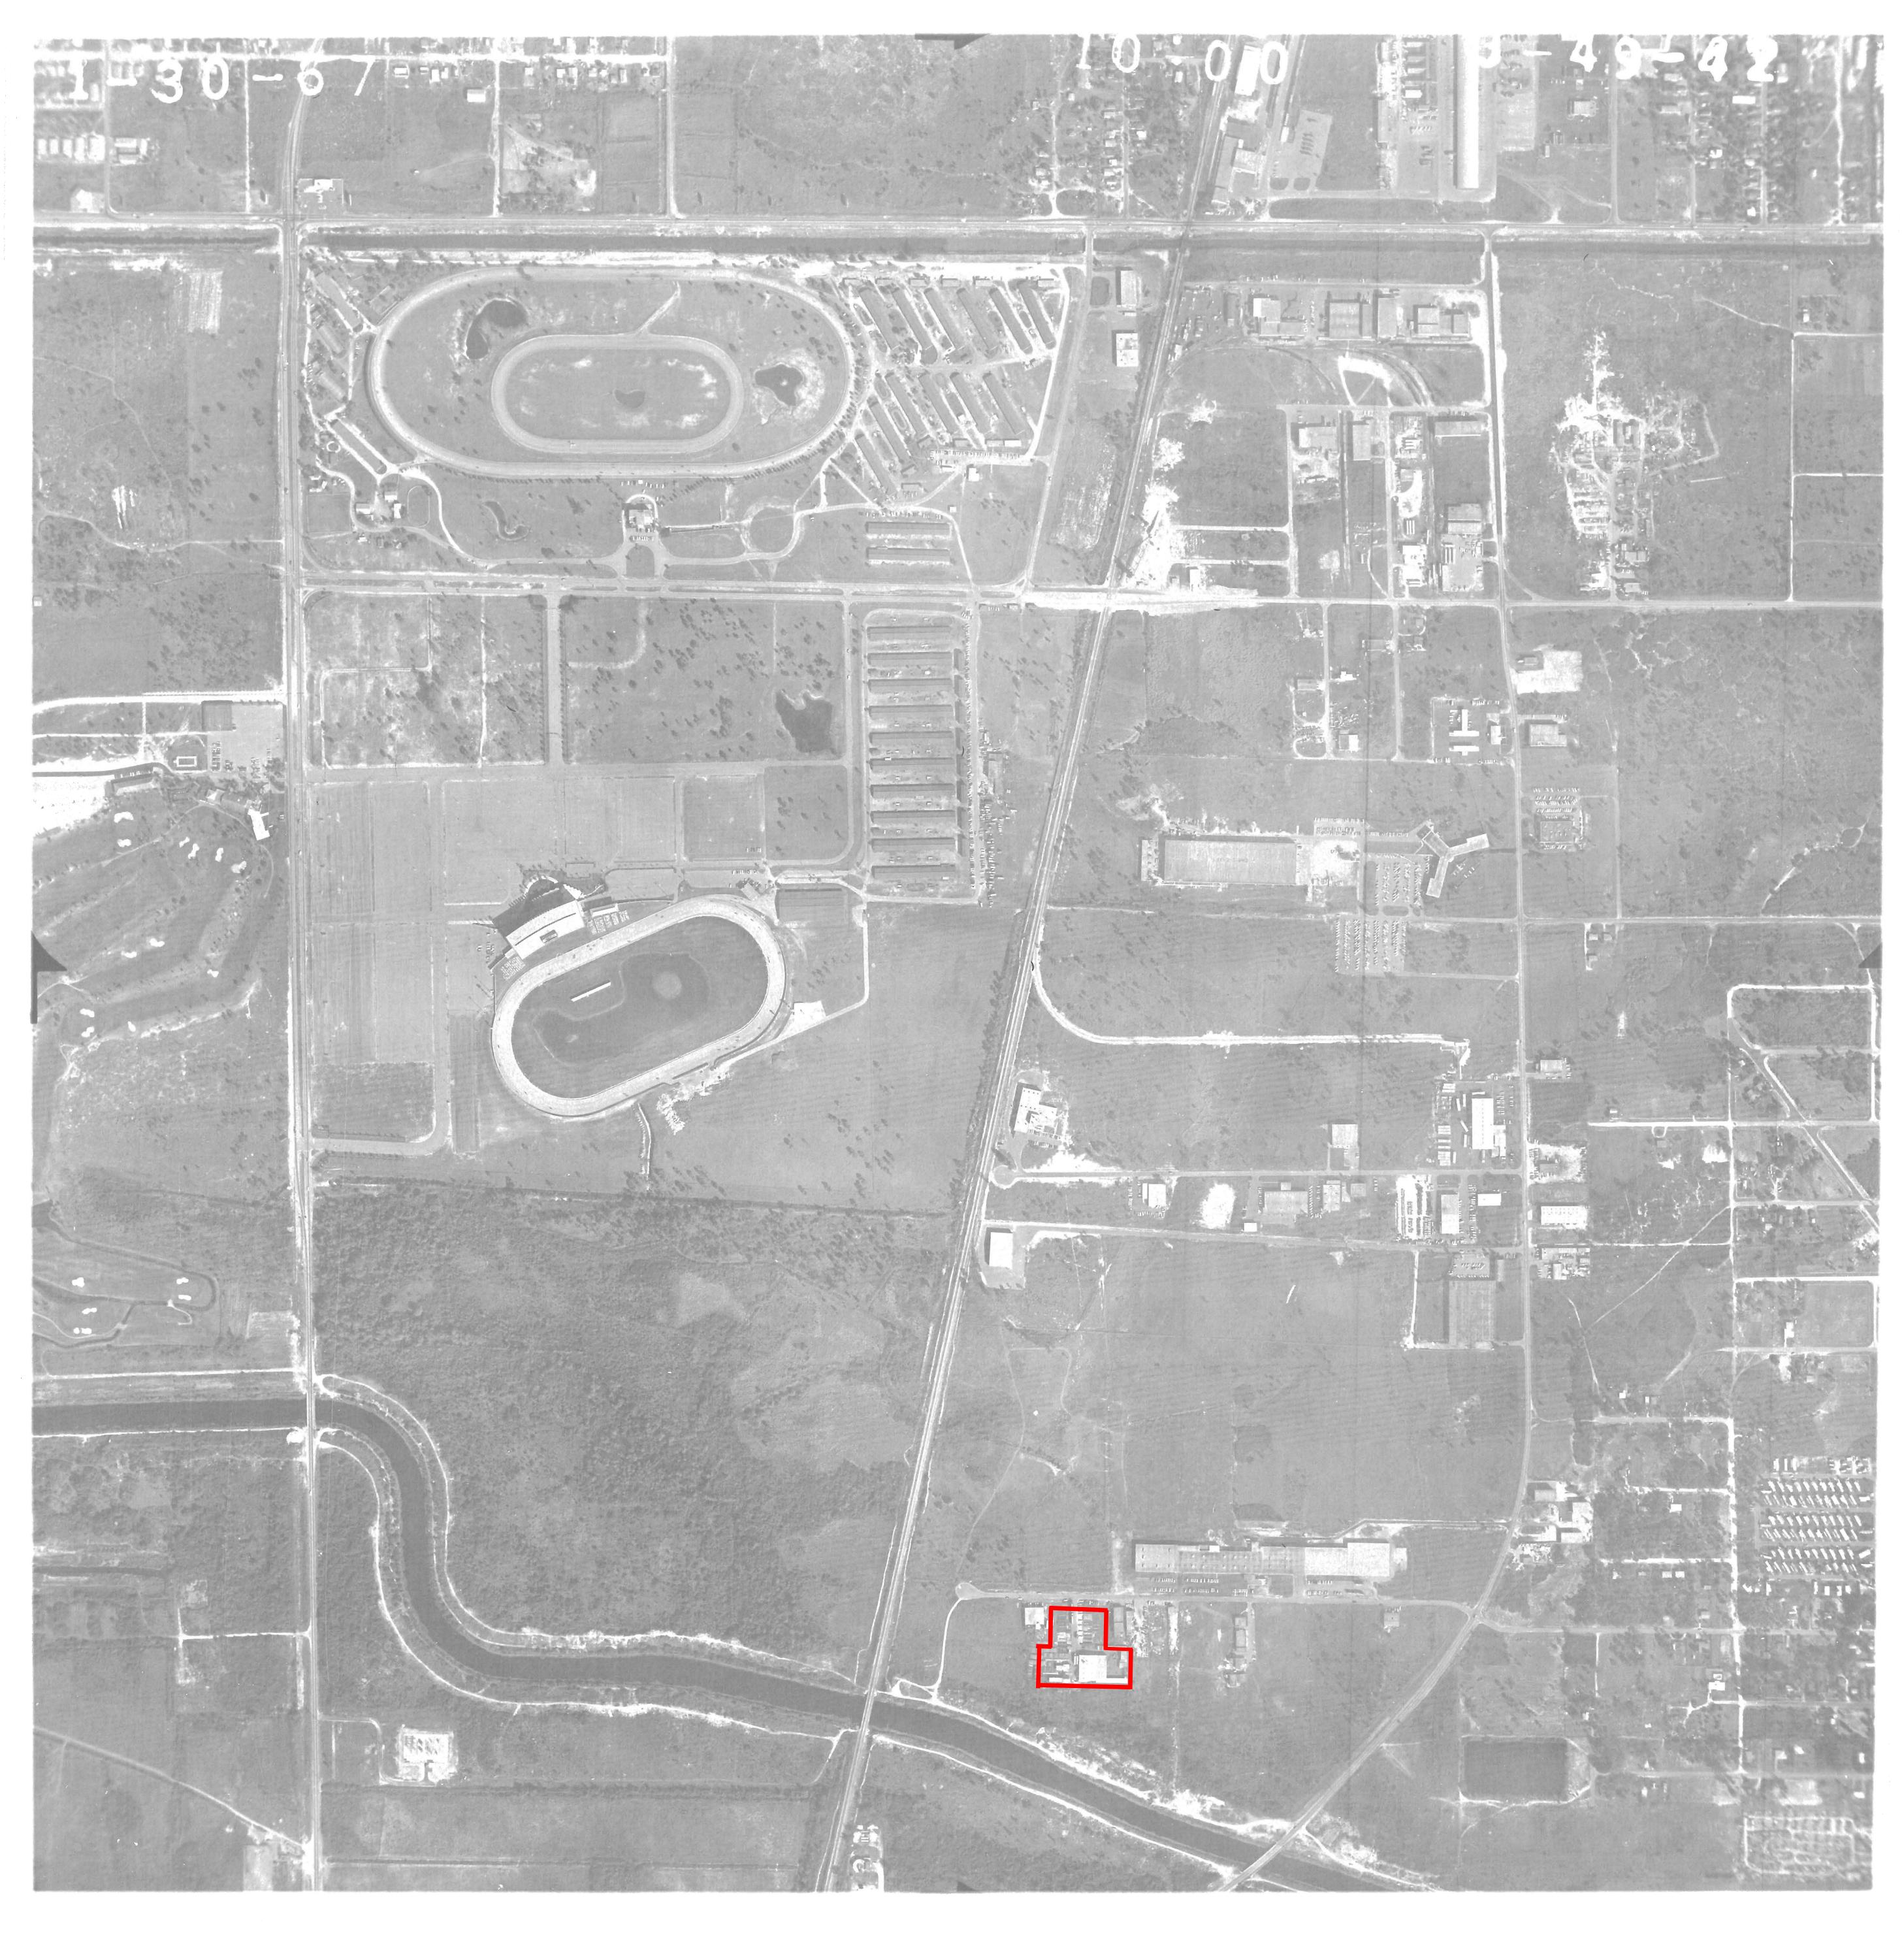

Broward County makes no claim or guarantee regarding the accuracy of any

T 49 S - R 42 E THIS SHEET

BY: KUCERA SOUTH, INC. - LAKELAND, FLORIDA

## BROWARD COUNTY, FL. DATE OF FLIGHT: SECTION TOWNSHIP RANGE

JAN. 26, 1995

This is a copy of the original mylar on file with the Engineering Division, Public Works Department, Broward County, Florida.

Permission to copy this photograph is granted, providing that the copies are not made or reduplicated for distribution for direct commercial advantage. and that the entire title block appears on all copies. To copy or otherwise redistribute requires a fee and/or the specific permission of Broward Co.

Broward County makes no claim or guarantee regarding the accuracy of any

BROWARD COUNTY, FL. DATE OF FLIGHT:

SECTION TOWNSHIP RANGE

JAN. 21, 2000

03 49S 42E

BY: 3Di FLORIDA, LLC. HOLLY HILL, FL