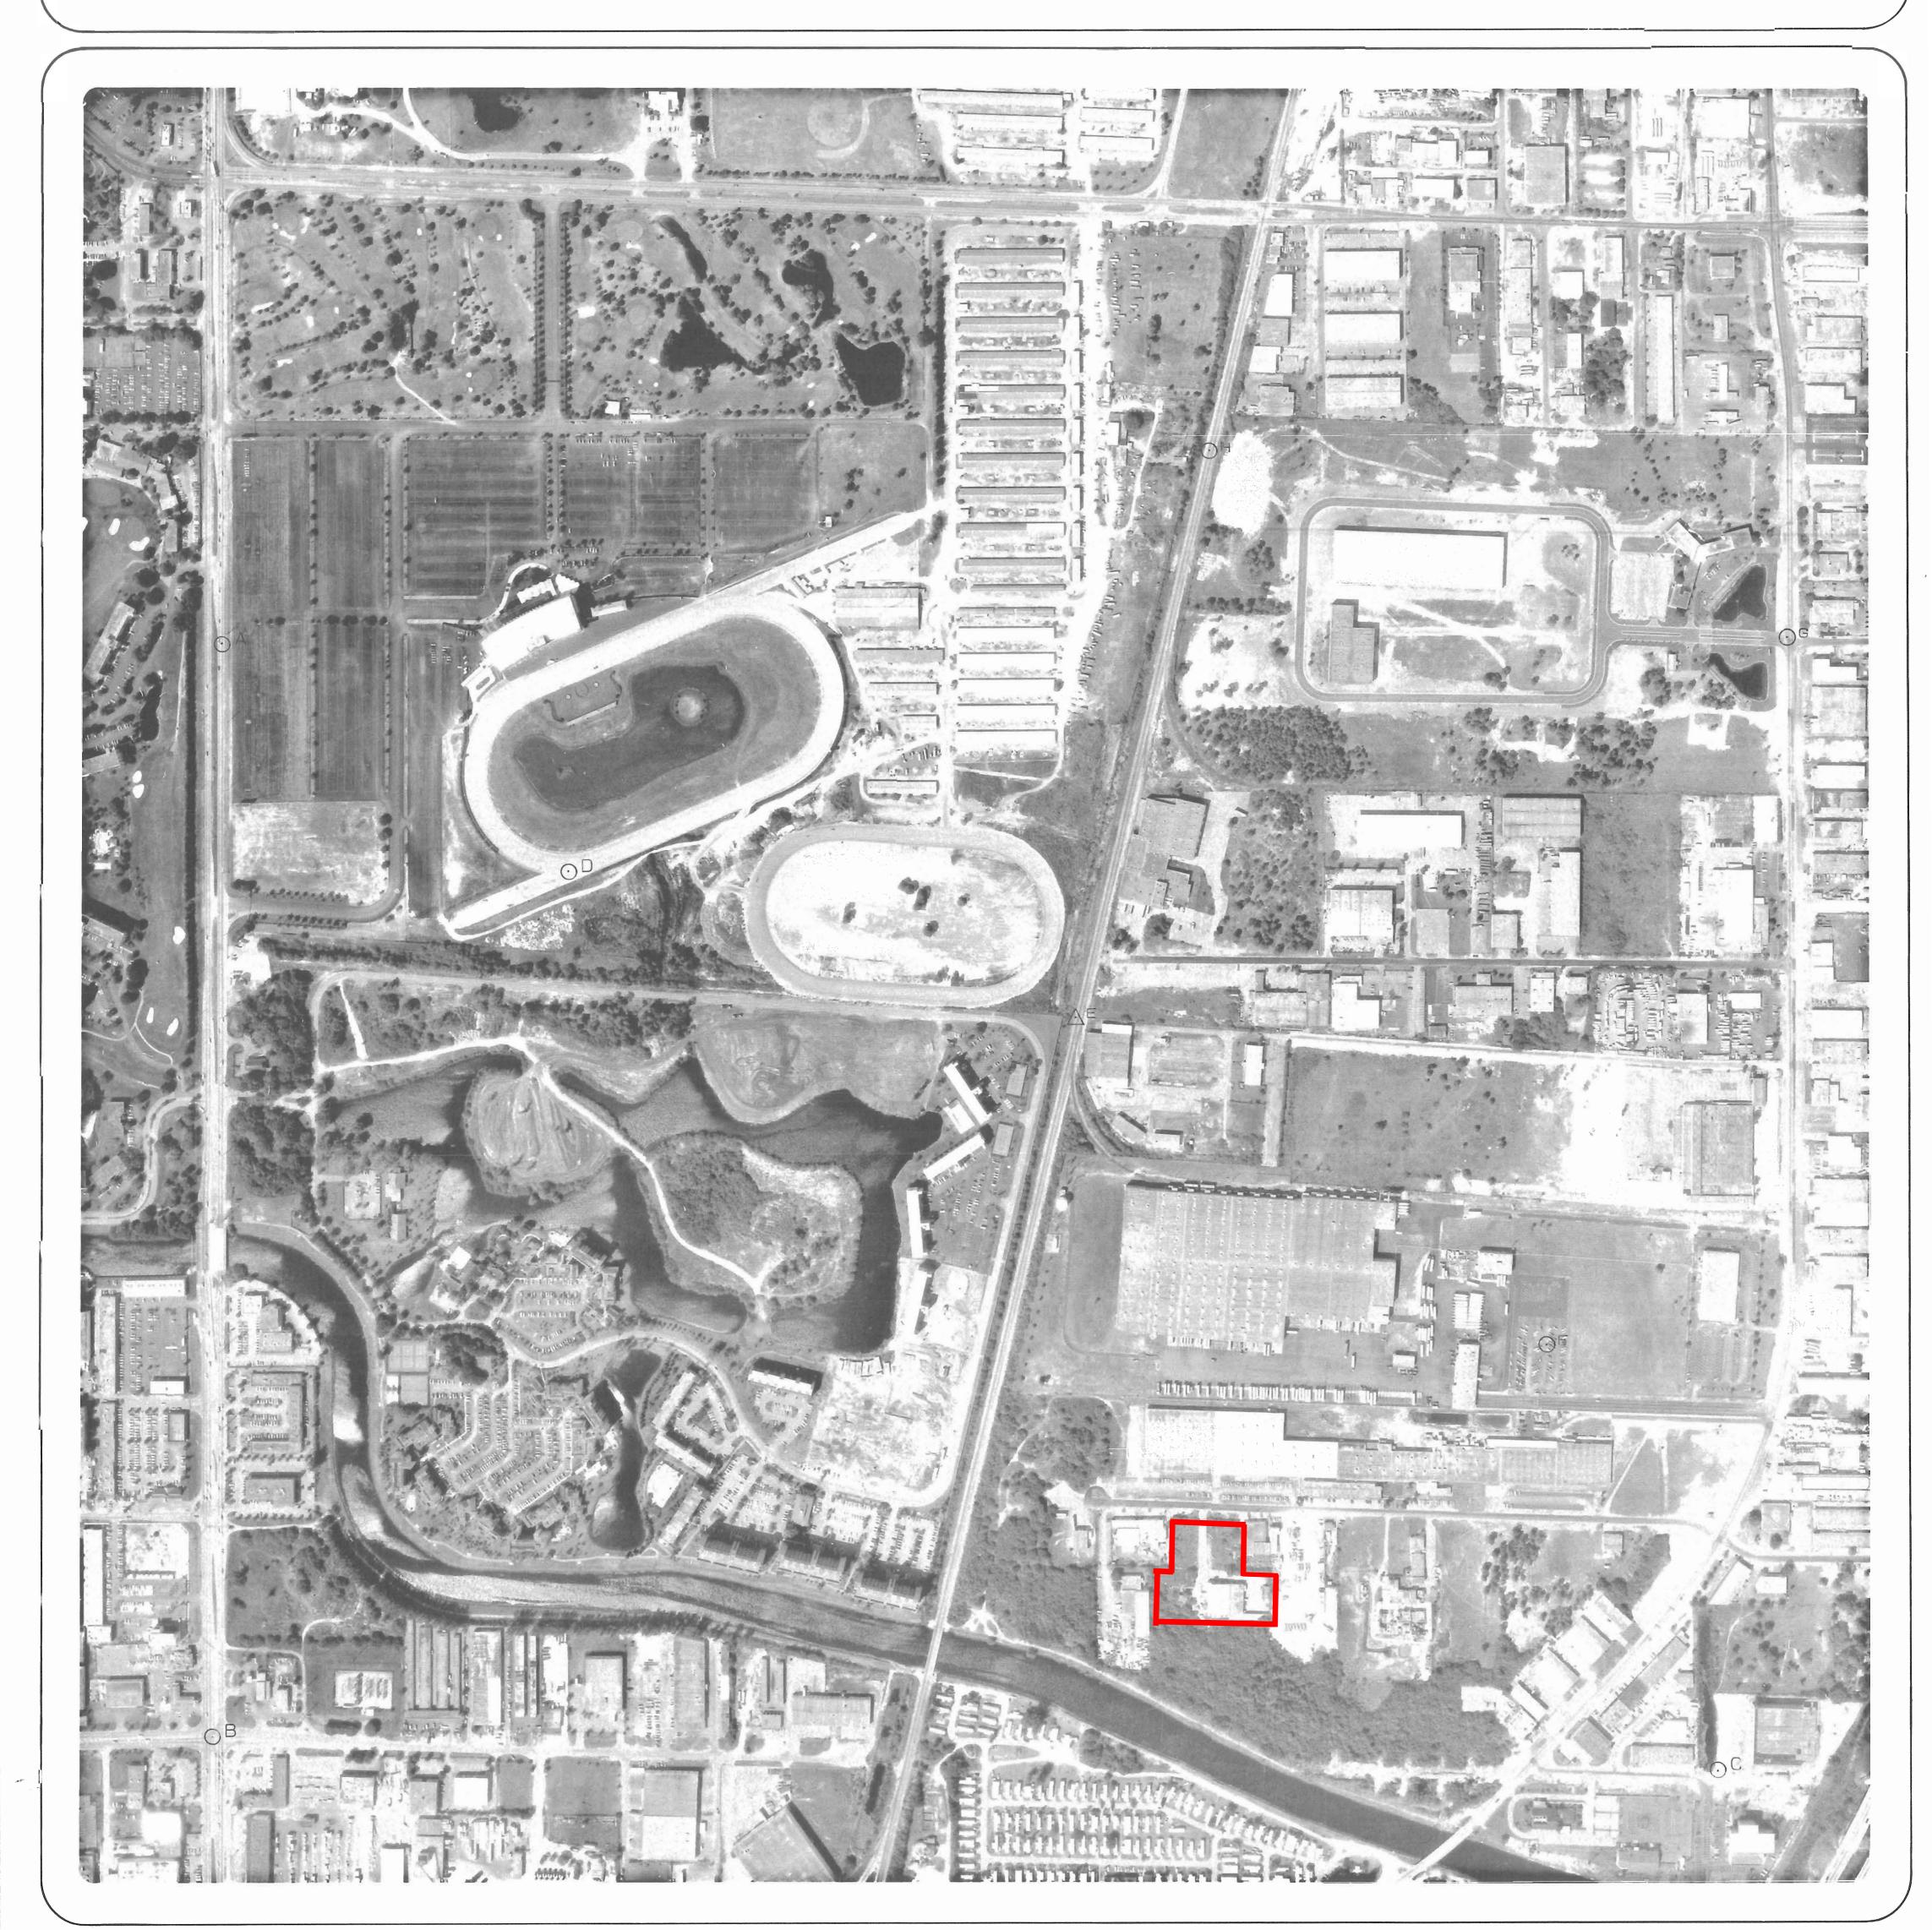

Broward County makes no claim or guarantee regarding the accuracy of any

T 49 S - R 42 E THIS SHEET

BY: KUCERA SOUTH, INC. - LAKELAND, FLORIDA

## BROWARD COUNTY, FL. DATE OF FLIGHT: SECTION TOWNSHIP RANGE

JAN. 26, 1995

This is a copy of the original mylar on file with the Engineering Division, Public Works Department, Broward County, Florida.

Permission to copy this photograph is granted, providing that the copies are not made or reduplicated for distribution for direct commercial advantage. and that the entire title block appears on all copies. To copy or otherwise redistribute requires a fee and/or the specific permission of Broward Co.