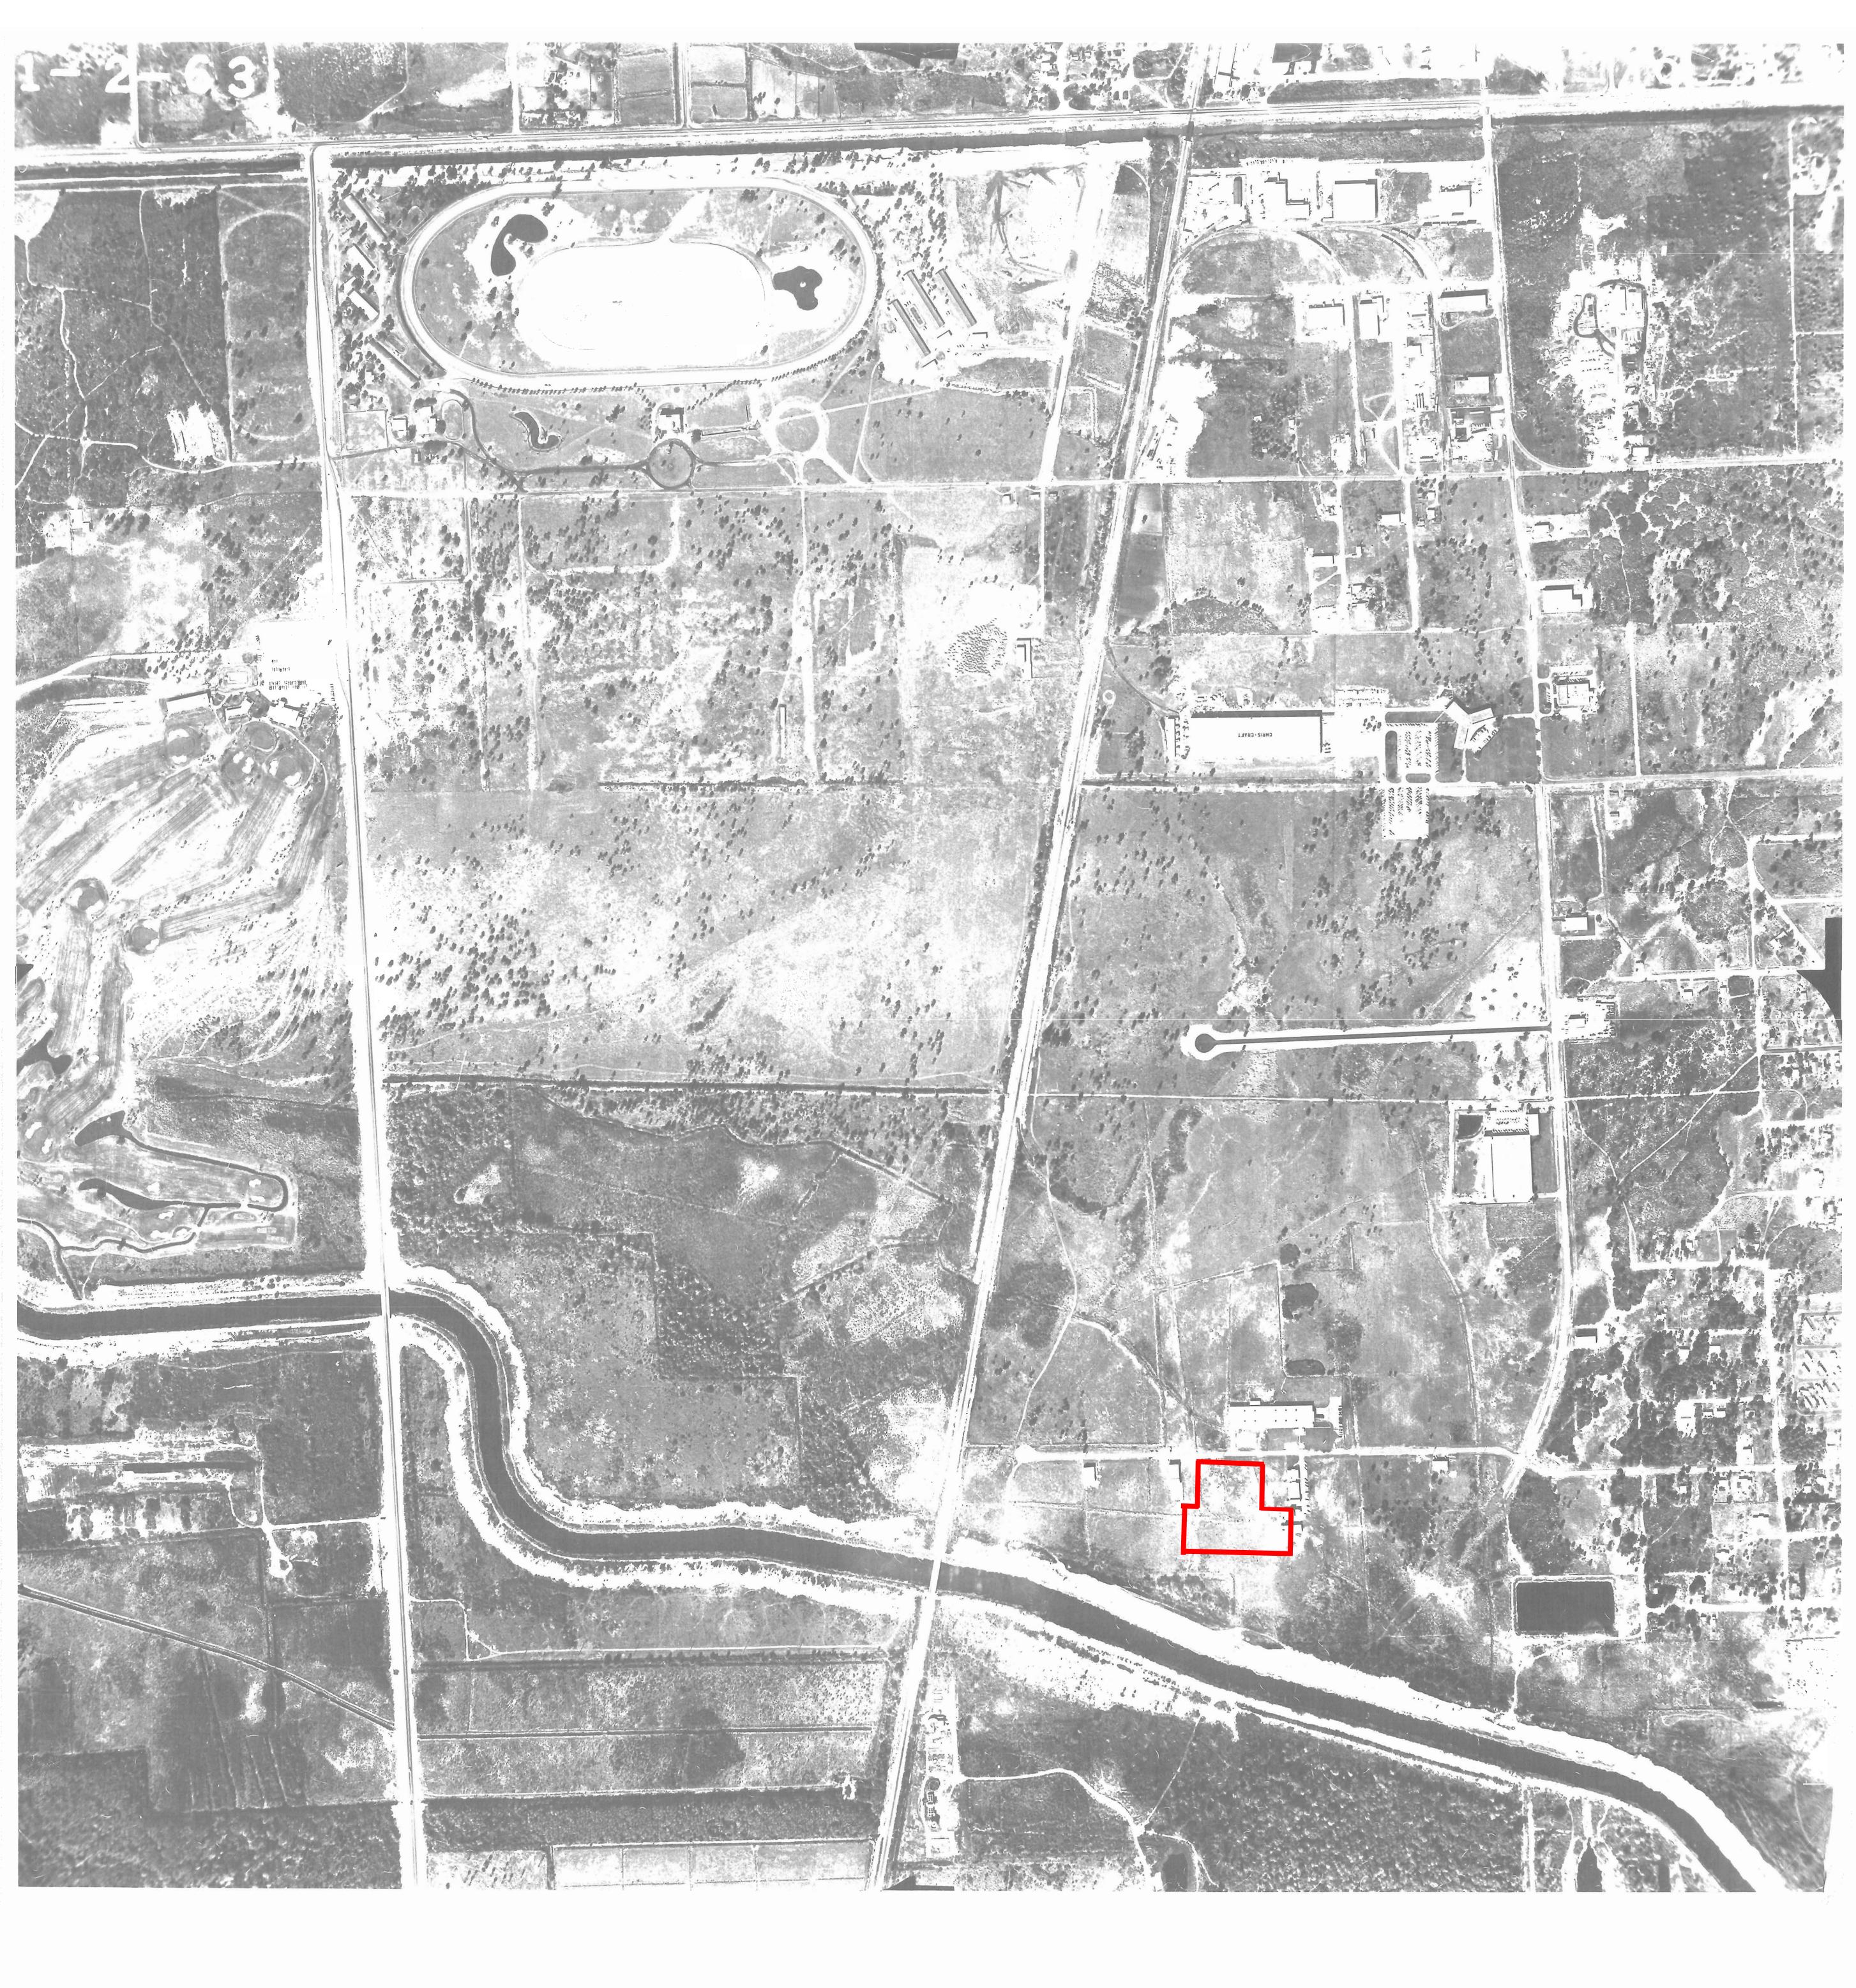

## BROWARD COUNTY, FL.

49 42 SOUTH FLIGHT DATE: MARCH, 19814
TOWNSHIP RANGE BY BOSWORTH AERIAL SUI BY BOSWORTH AERIAL SURVEYS INC. - LAKE WORTH , FL.

| 33-48-42 | 34-48-42       | 35-48-42 |
|----------|----------------|----------|
| 4-49-42  | THIS<br>SAIEET | 2-49-42  |
| 9-49-42  | 10-49-42       | 11-49-42 |

This is a copy of the original mylar on file with the Engineering Division, Public Works Department, Broward County, Florida.

Permission to copy this photograph is granted provided that the copies are not made or reduplicated for distribution for direct commercial advantage and that the entire title block appear on all copies. To copy or redistribute otherwise requires a fee and/or the specific permission of the Broward County Office of Planning.

Broward County makes no claim or guarantee regarding the accuracy of any copies.

DETERMINATION OF ACCUSED TO THE REPORT OF THE PROTORNESS MAP DESIGNATION OF ACCUSED TO THE PROTORNESS OF THE PROTORNESS