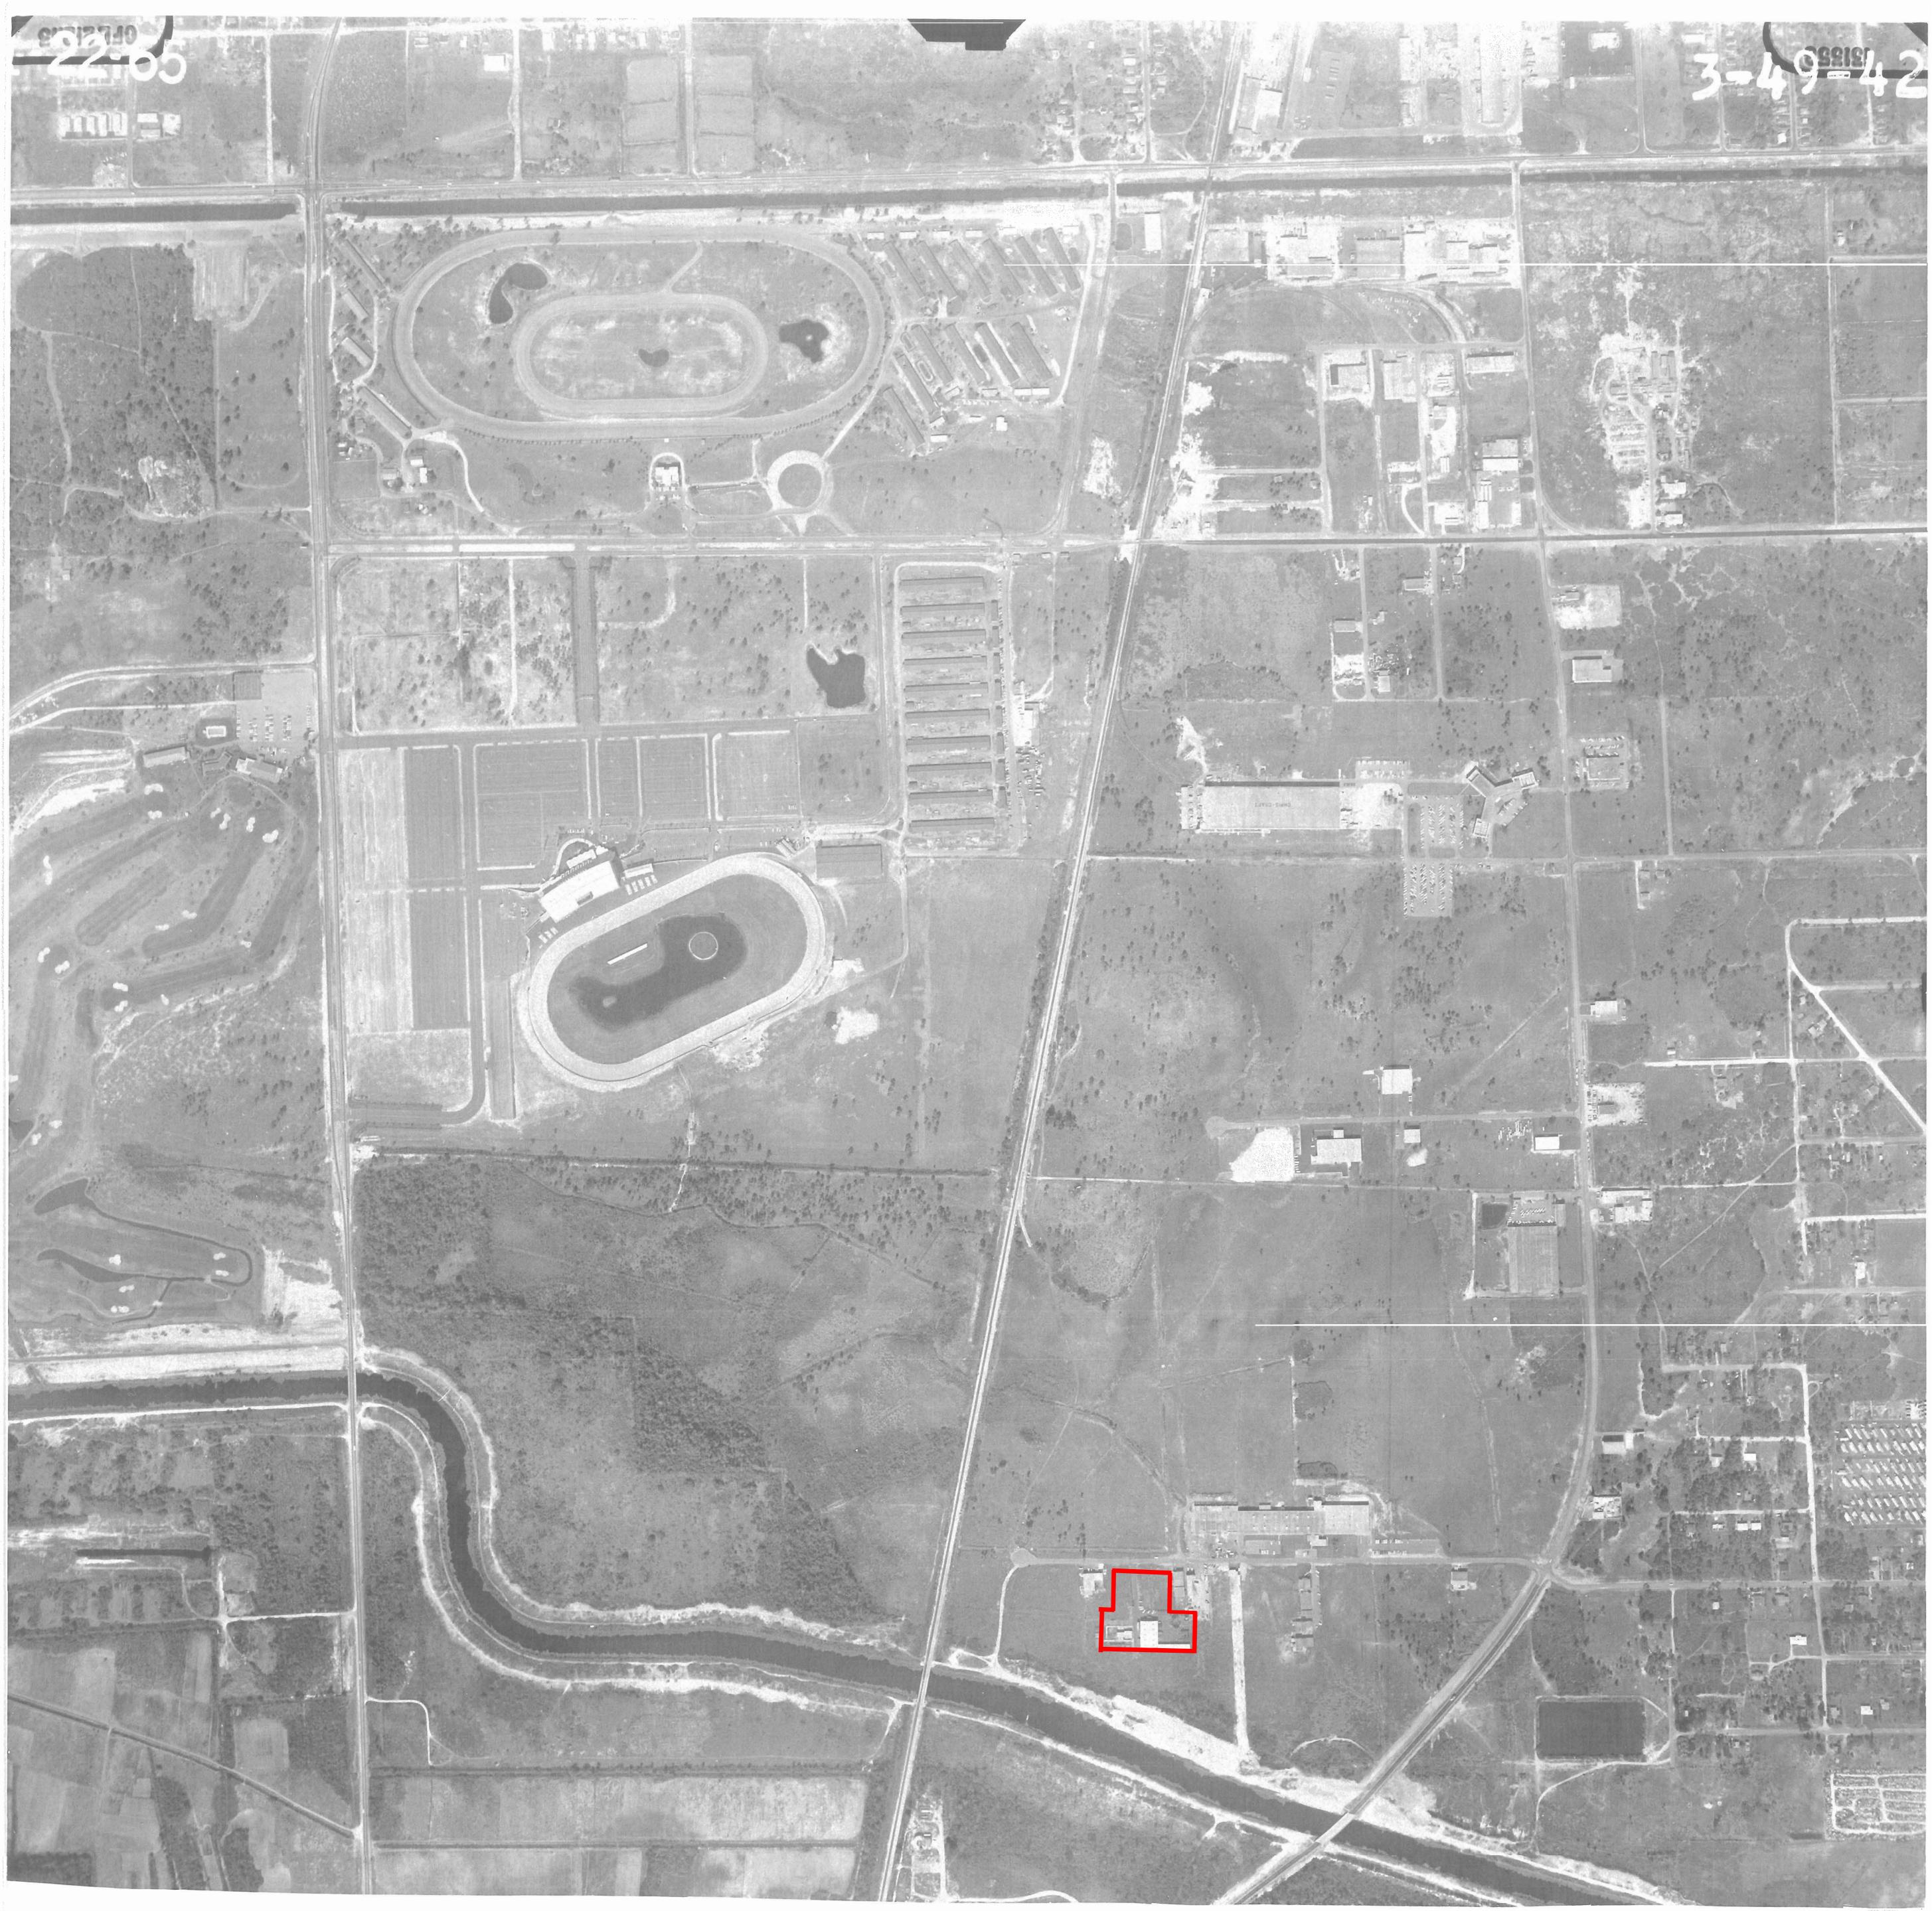

## BROWARD COUNTY, FL.

SECTION

TOWNSHIP

42 south

FLIGHT DATE: APRIL, 19 % BY BOSWORTH AERIAL SURVEYS HNC. - LAKE WORTH , FL.

This is a copy of the original mylar on file with the Engineering Division, Public Works Department, Broward County, Florida.

Permission to copy this photograph is granted provided that the copies are not made or reduplicated for distribution for direct commercial advantage and that the entire title block appear on all copies. To copy or redistribute otherwise requires a fee and/or the specific permission of the Broward County

Broward County makes no claim or guarantee regarding the accuracy