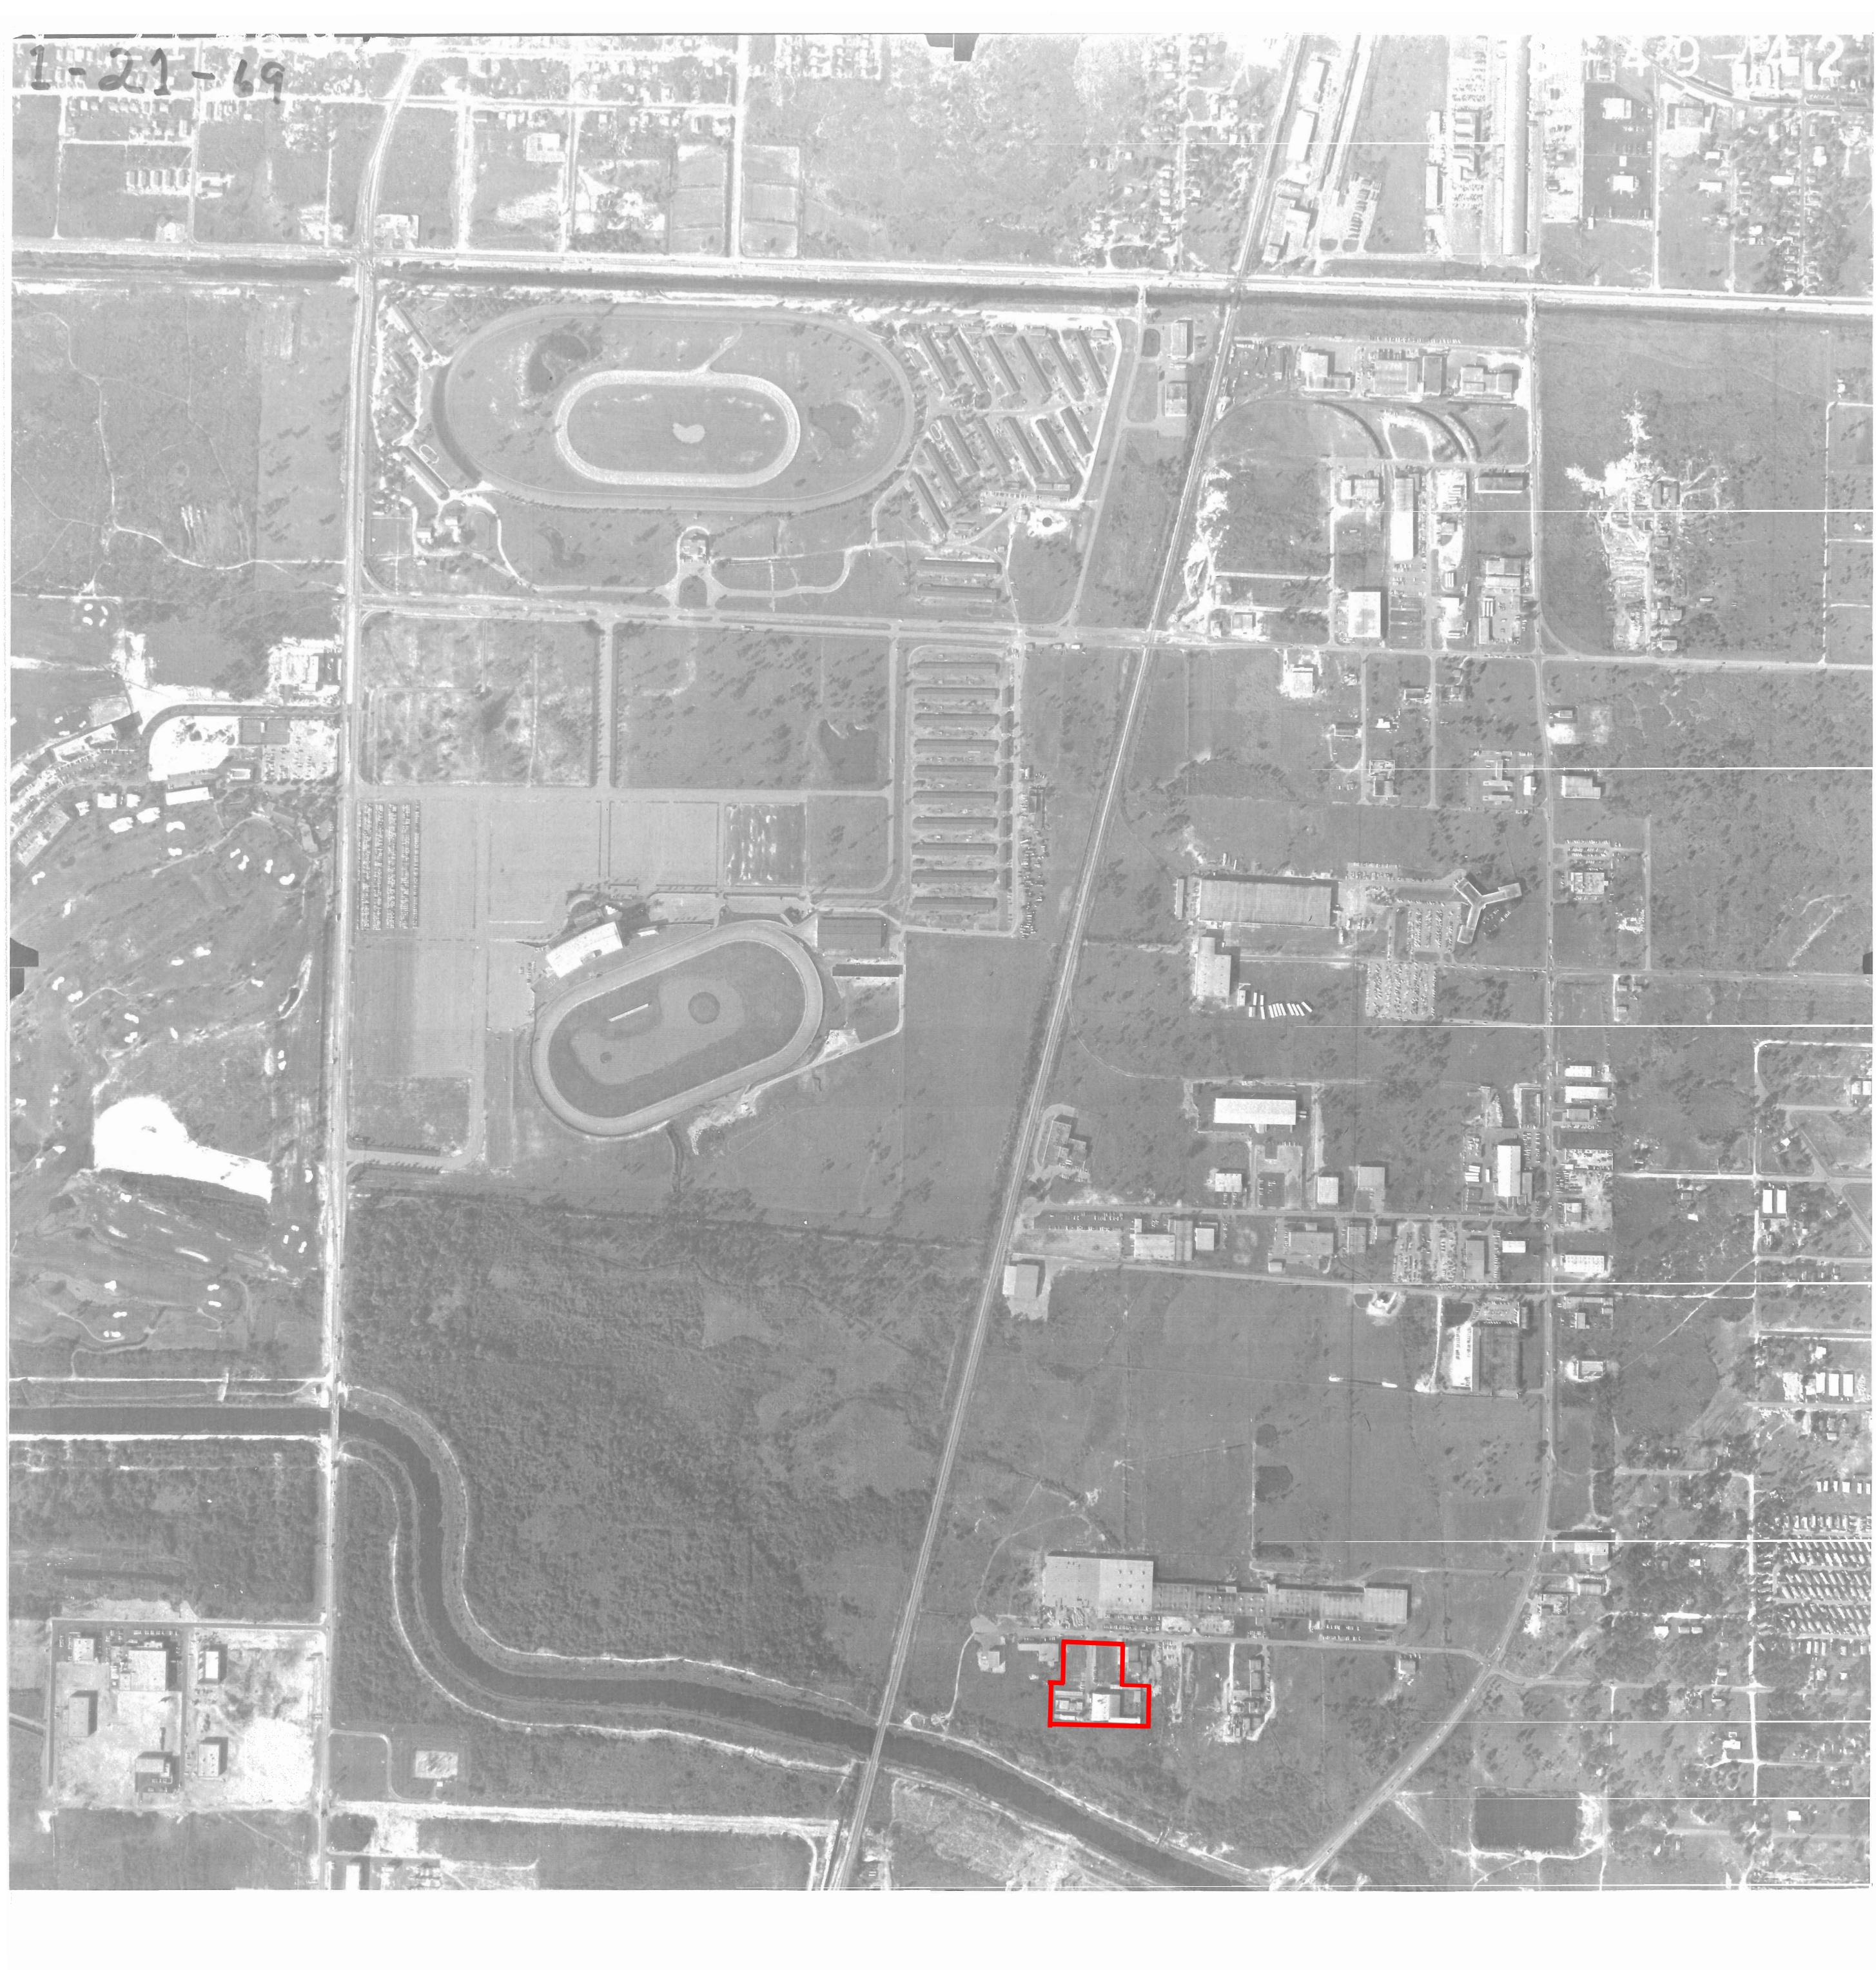

## BROWARD COUNTY, FL.

PAN AMERICAN SURVEYS INC. MIAMI, FL.

DIVISION, PUBLIC WORKS DEPLARTMENT, BROWARD COUNTY, FLORIDA.

PERMISSION TO COPY THIS PHOTOGRAPH IS GRANTED, PROVIDING THAT THE COPIES ARE NOT MADE OR REDUPLICATED FOR DISTRIBUTION FOR DIRECT COMMERCIAL ADVANTAGE, AND THAT THE ENTIRE TITLE BLOCK AFPEARS ON ALL COPIES. TO COPY OR OTHERWISE REDISTRIBUTE REQUIRES AFFEE AND/OR THE SPECIFIC PERMISSION OF THE BROWARD CO. OFFICE OF FLANNING.

BROWARD COUNTY MAKES NO CLAIM OR GUARANTEE REGARDING THE ACCURACY OF ANY COPIES.

This is a copy of the original mylar on file with the Engineering Division, Public Works Department, Broward County, Florida.

Permission to copy this photograph is granted, providing that the copies are not made or reduplicated for distribution for direct commercial advantage, and that the entire title block appears on all copies. To copy or otherwise redistribute requires a fee and/or the specific permission of Broward Co.