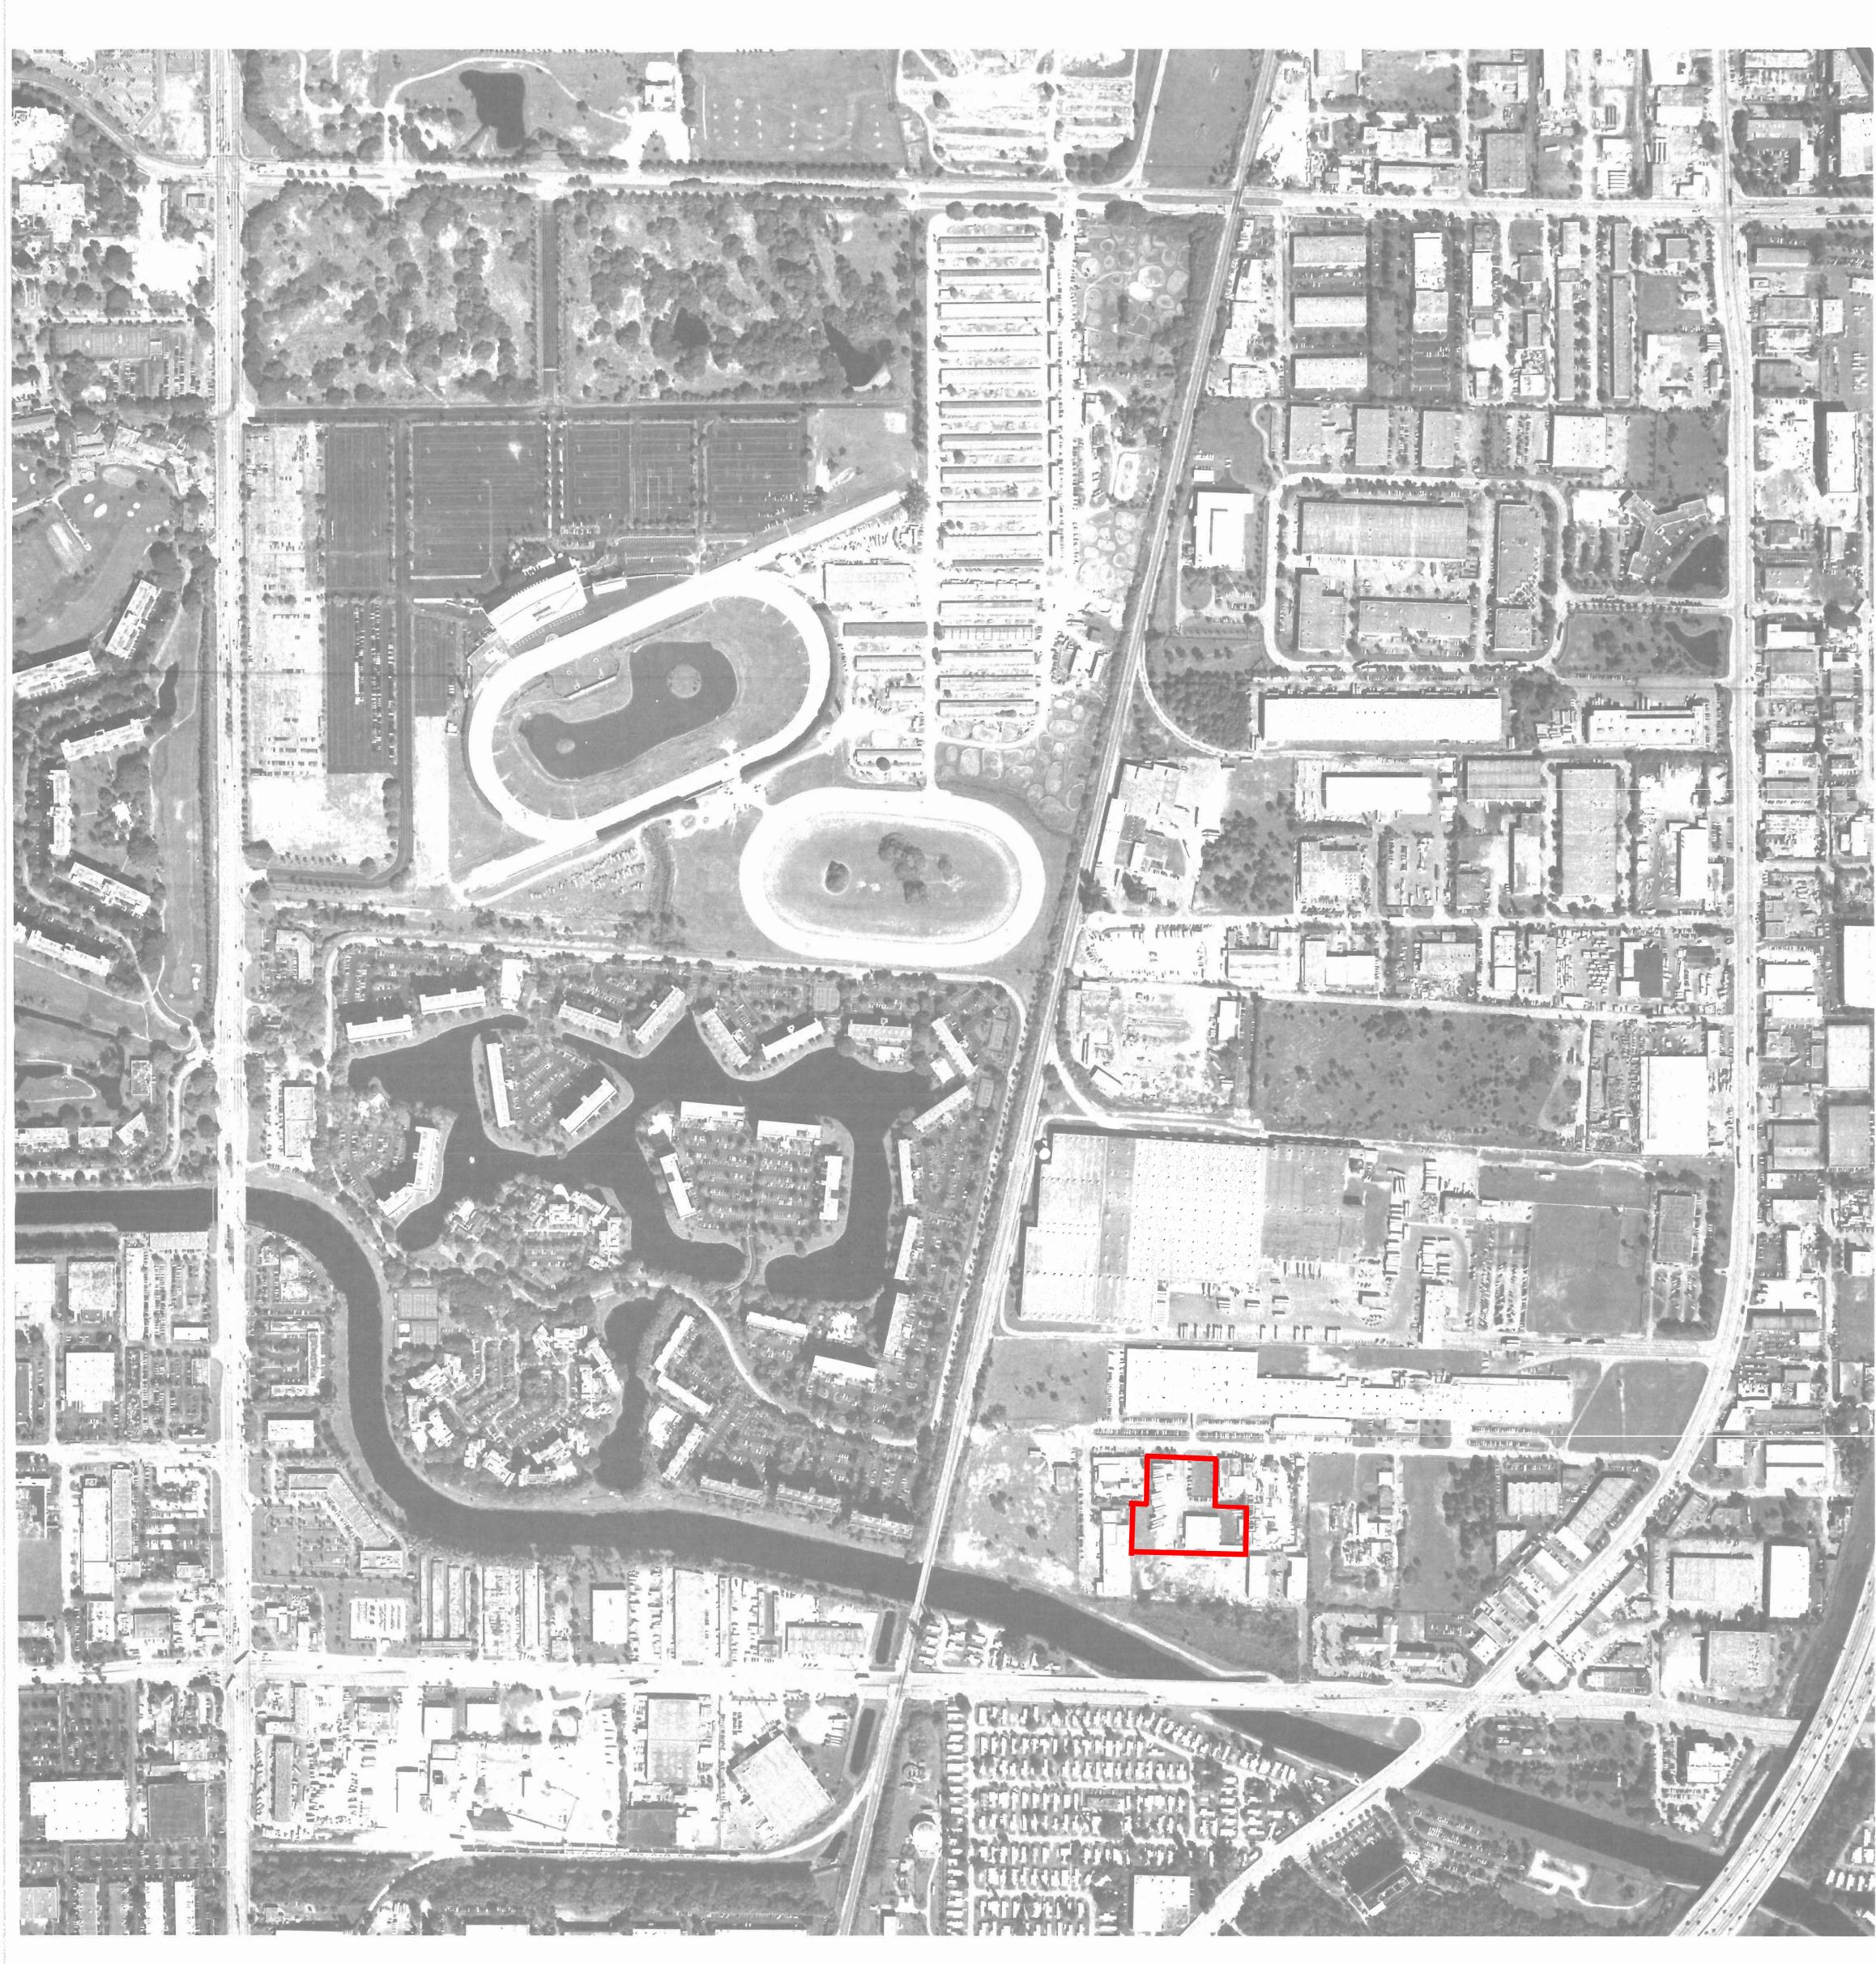

## BROWARD COUNTY, FL. DATE OF FLIGHT: SECTION TOWNSHIP RANGE

JAN. 26, 1995

This is a copy of the original mylar on file with the Engineering Division, Public Works Department, Broward County, Florida.

Permission to copy this photograph is granted, providing that the copies are not made or reduplicated for distribution for direct commercial advantage. and that the entire title block appears on all copies. To copy or otherwise redistribute requires a fee and/or the specific permission of Broward Co.

Broward County makes no claim or guarantee regarding the accuracy of any

BROWARD COUNTY, FL. DATE OF FLIGHT:

SECTION TOWNSHIP RANGE

JAN. 21, 2000

03 49S 42E

BY: 3Di FLORIDA, LLC. HOLLY HILL, FL