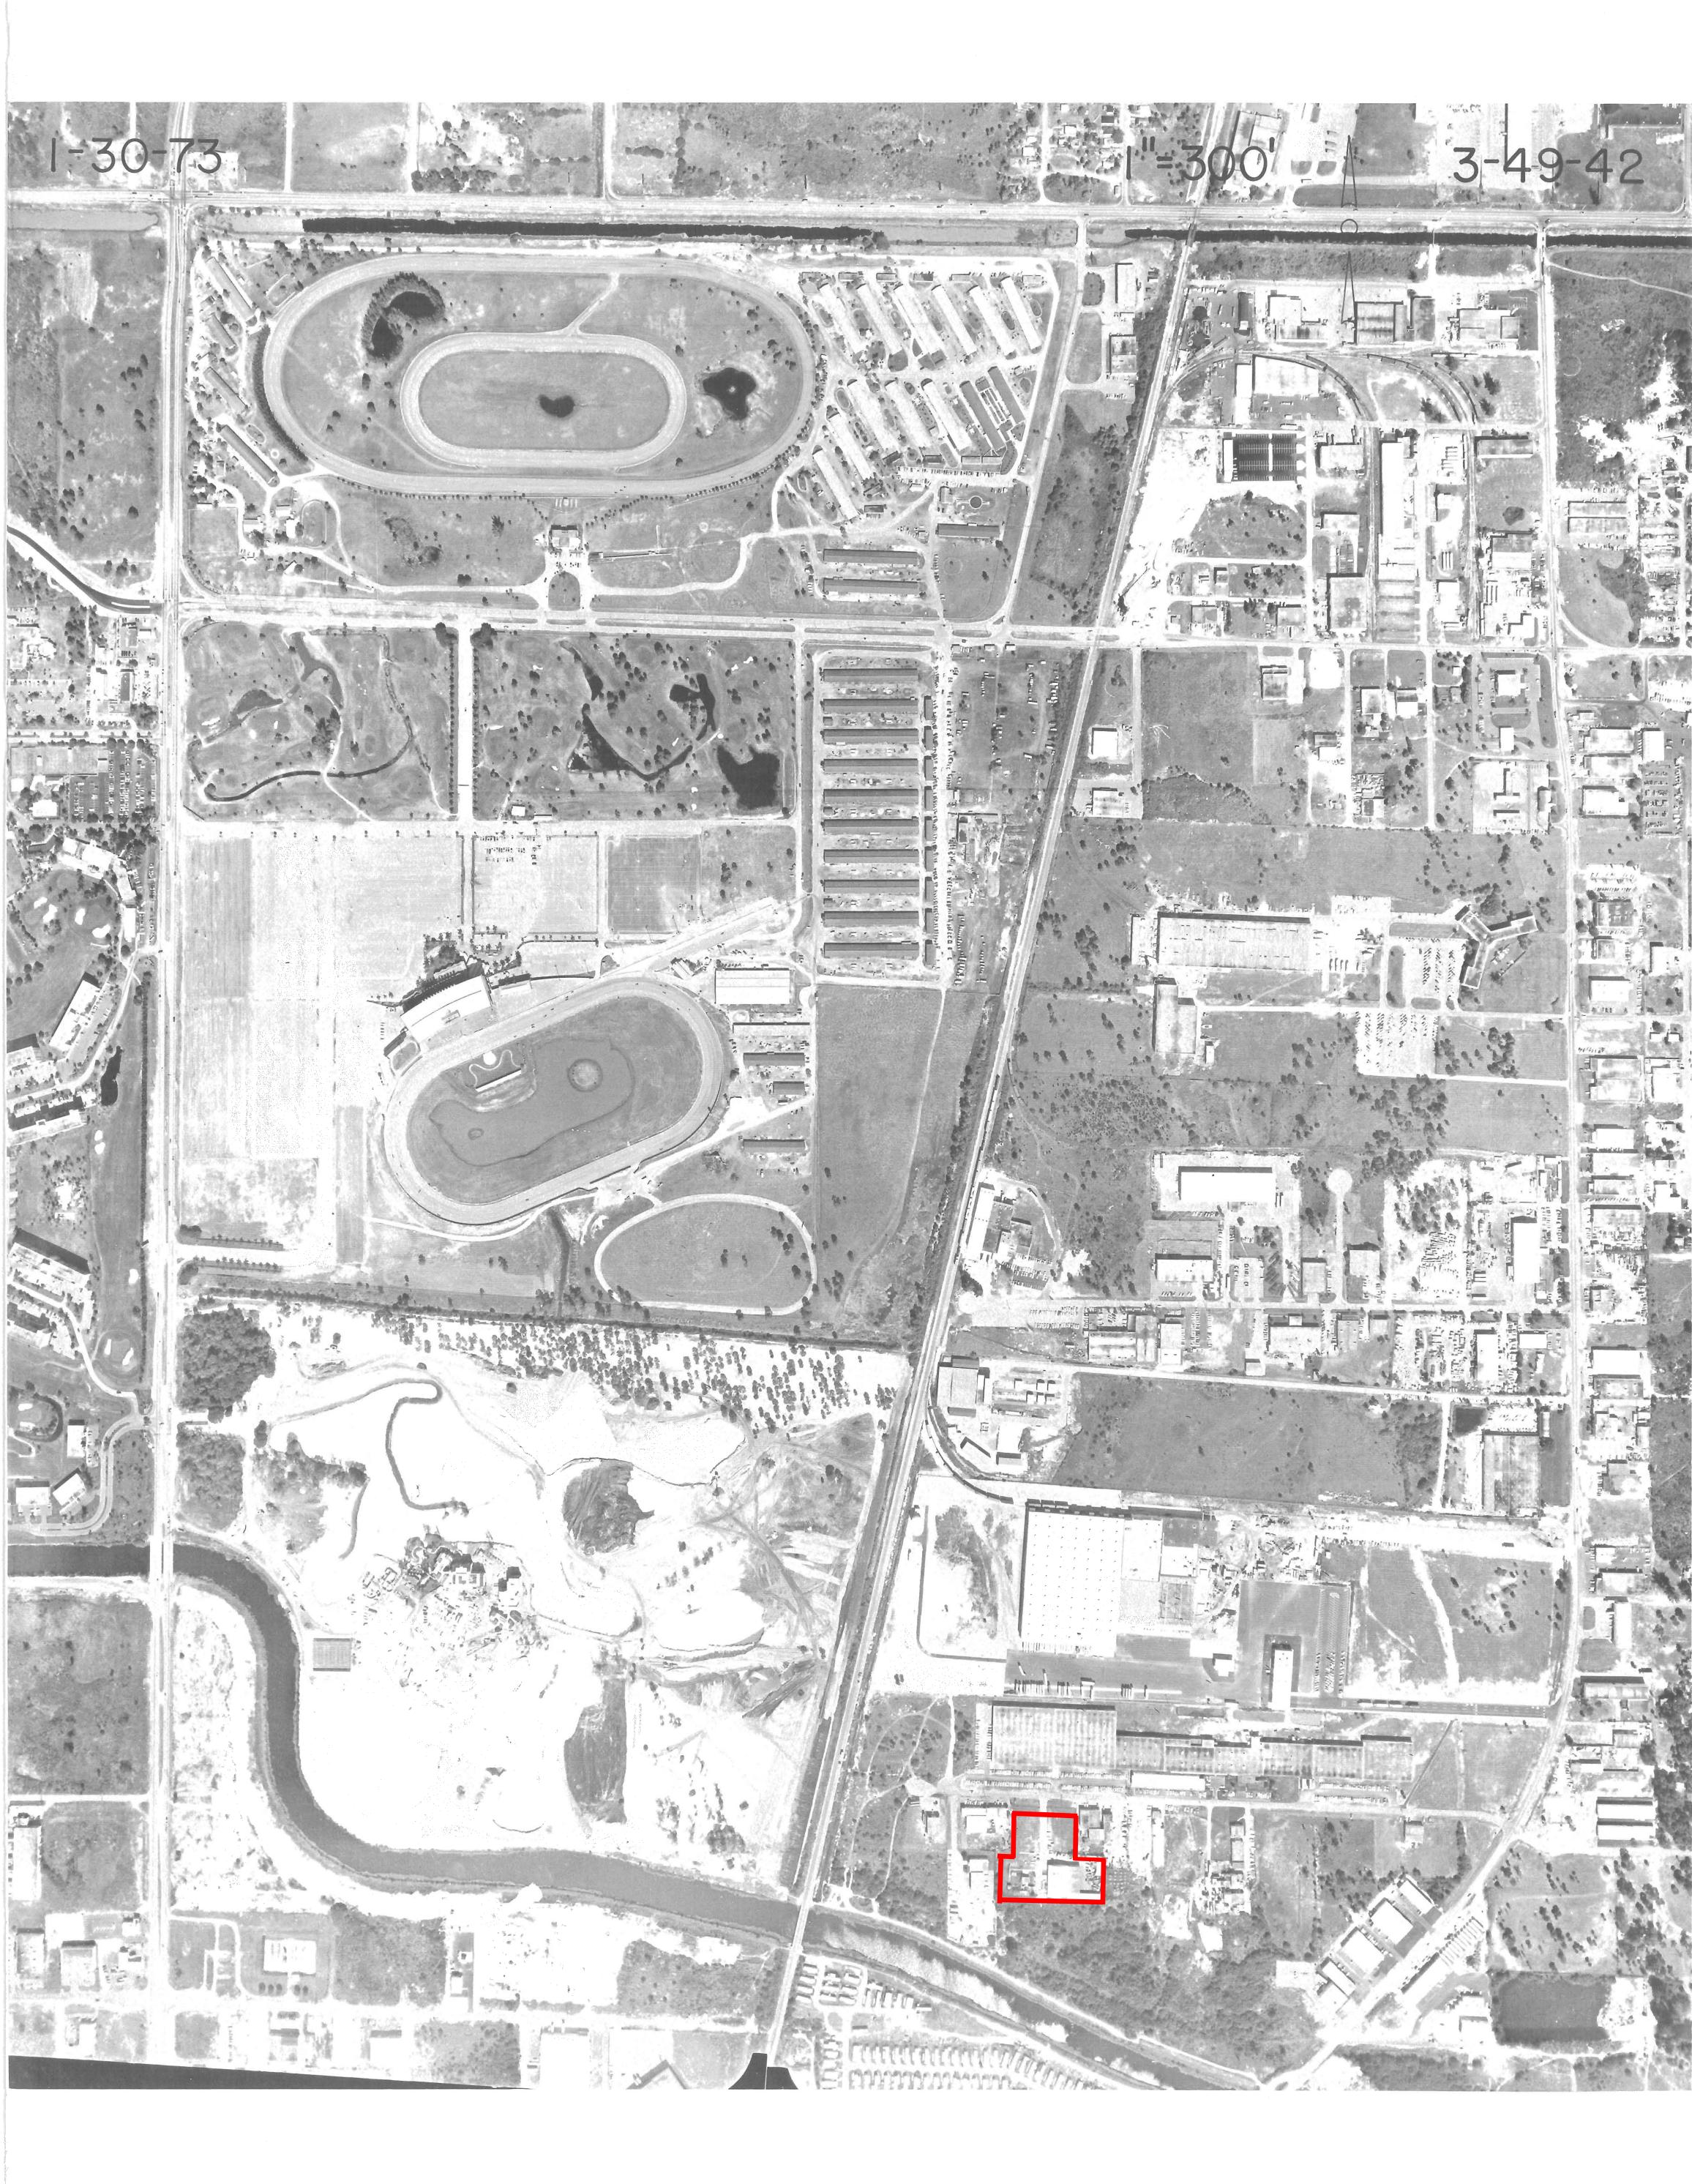

## BROWARD COUNTY, FL.

SECTION

TOWNSHIP

42 south

FLIGHT DATE: APRIL, 19 % BY BOSWORTH AERIAL SURVEYS HNC. - LAKE WORTH , FL.

This is a copy of the original mylar on file with the Engineering Division, Public Works Department, Broward County, Florida.

Permission to copy this photograph is granted provided that the copies are not made or reduplicated for distribution for direct commercial advantage and that the entire title block appear on all copies. To copy or redistribute otherwise requires a fee and/or the specific permission of the Broward County

Broward County makes no claim or guarantee regarding the accuracy