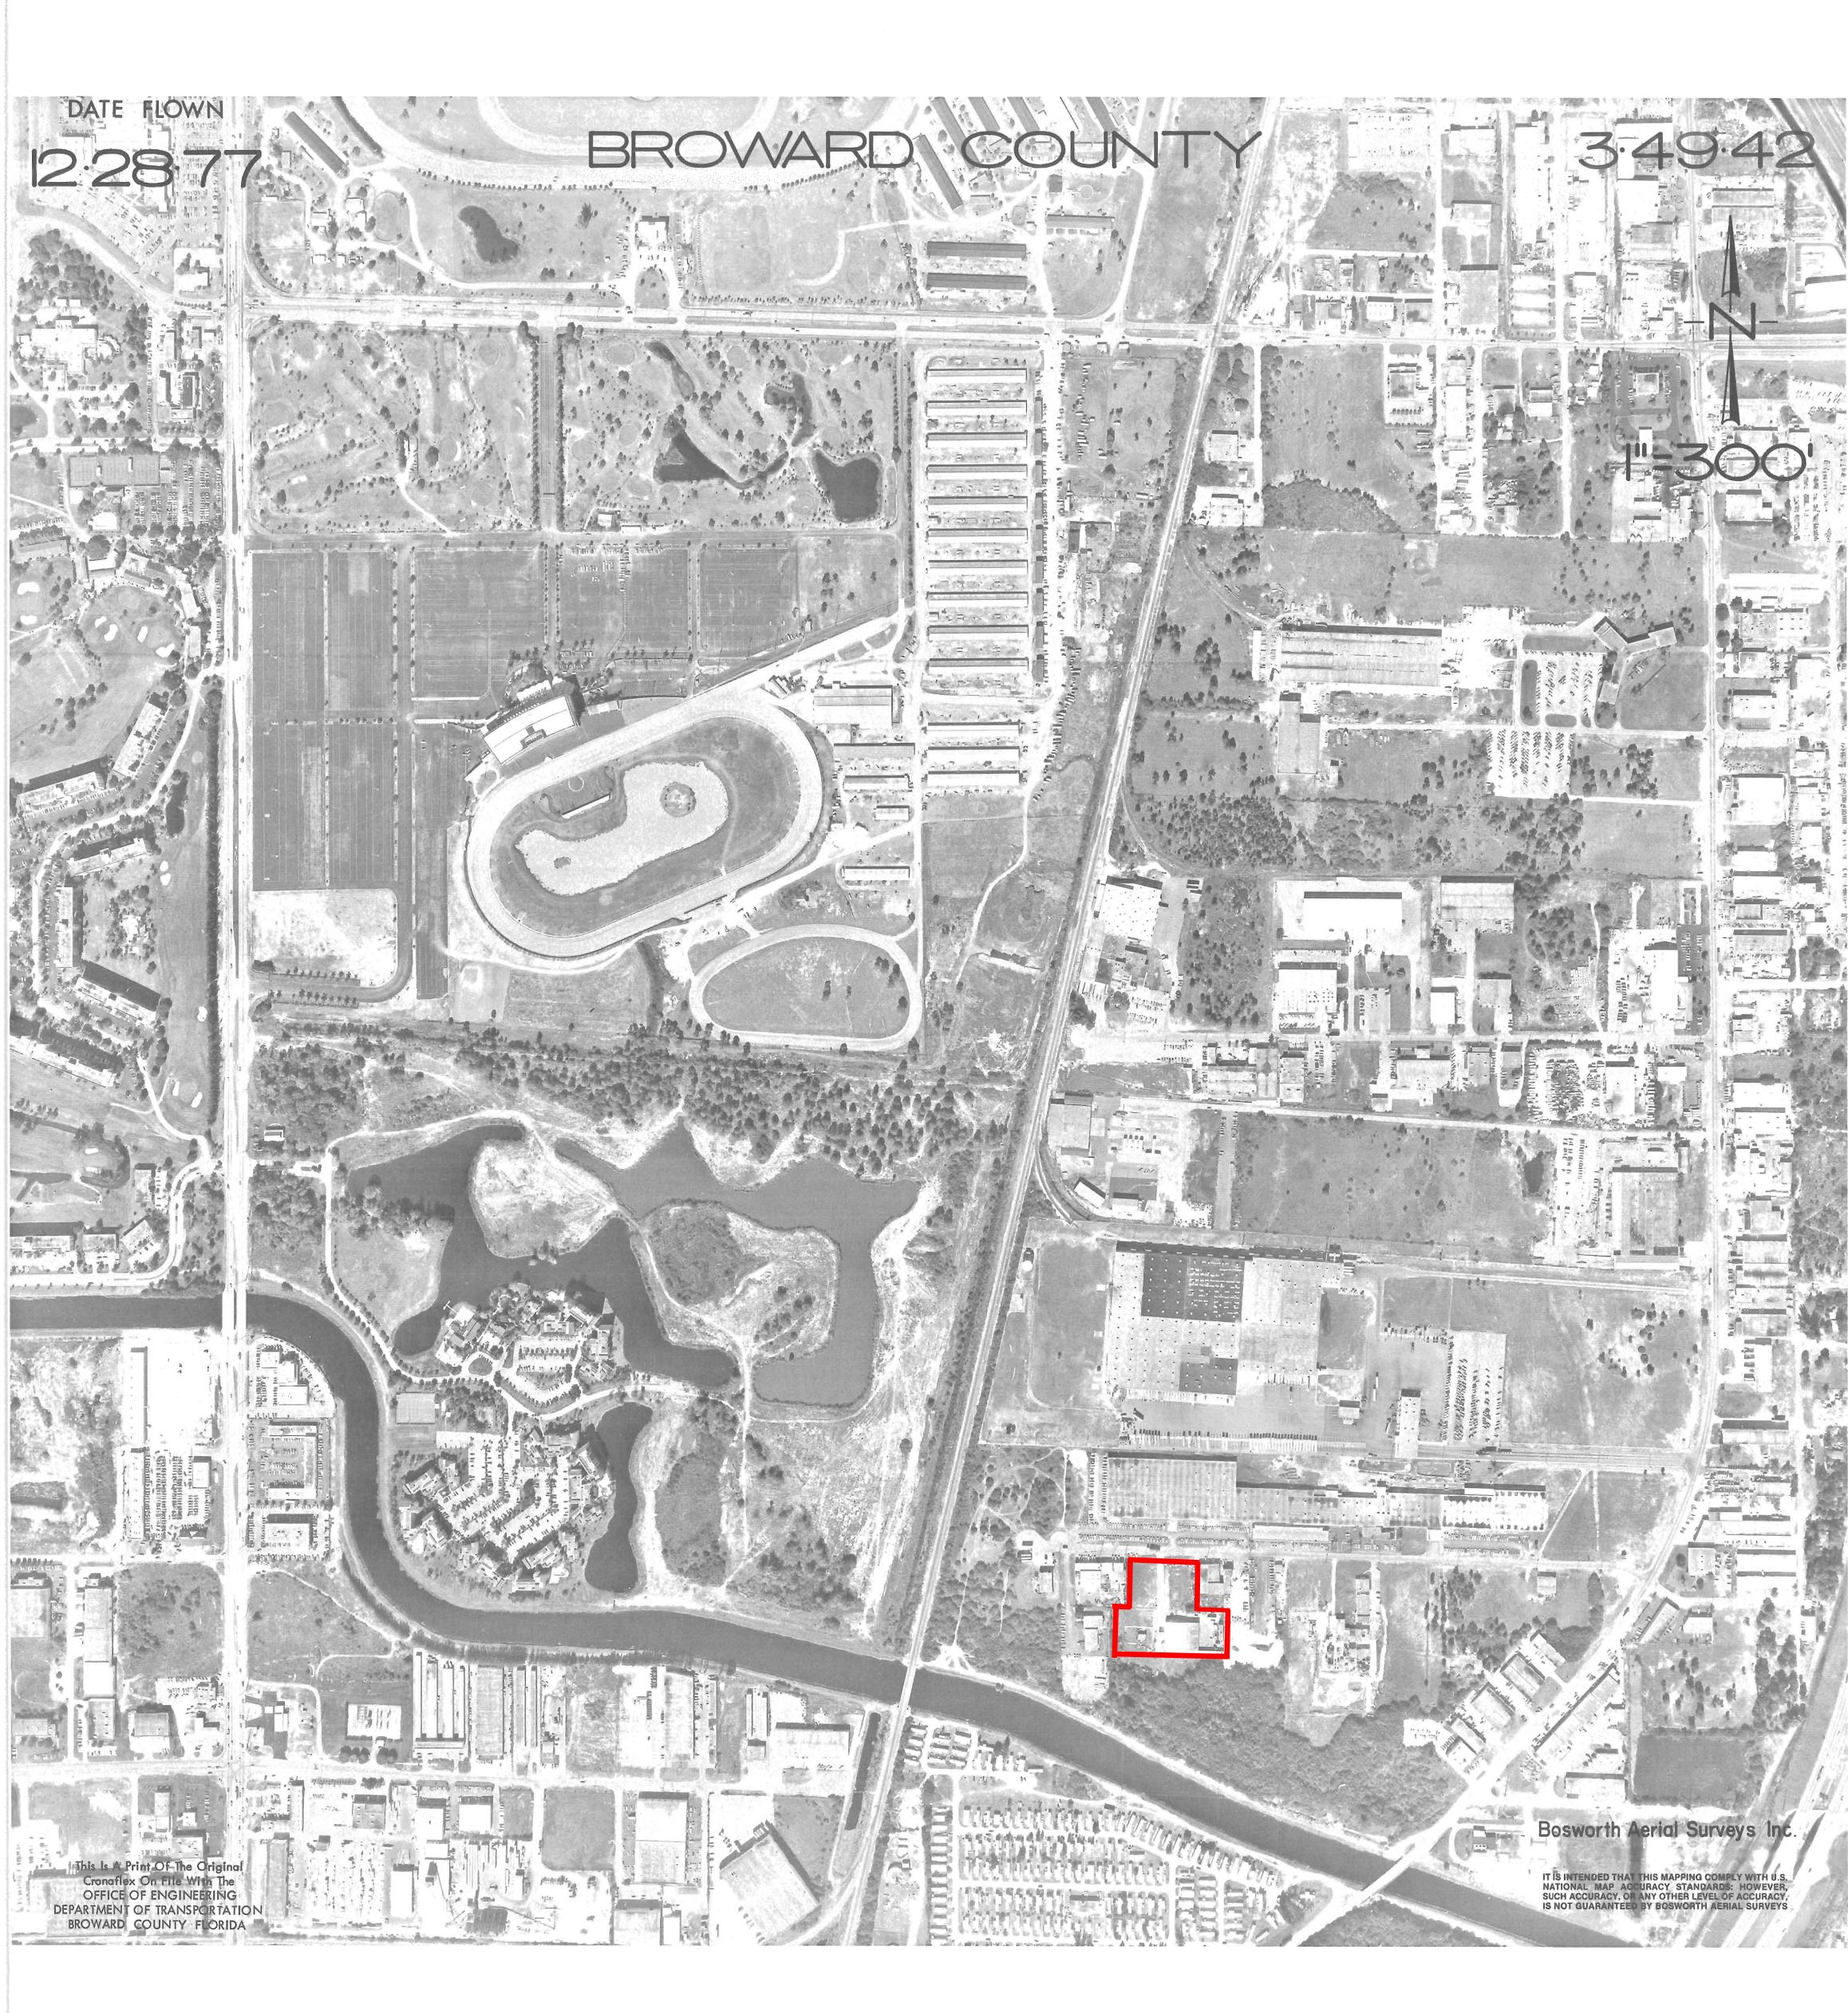

## BROWARD COUNTY, FL.

SECTION

TOWNSHIP

42 south

FLIGHT DATE: APRIL, 19 % BY BOSWORTH AERIAL SURVEYS HNC. - LAKE WORTH , FL.

This is a copy of the original mylar on file with the Engineering Division, Public Works Department, Broward County, Florida.

Permission to copy this photograph is granted provided that the copies are not made or reduplicated for distribution for direct commercial advantage and that the entire title block appear on all copies. To copy or redistribute otherwise requires a fee and/or the specific permission of the Broward County

Broward County makes no claim or guarantee regarding the accuracy