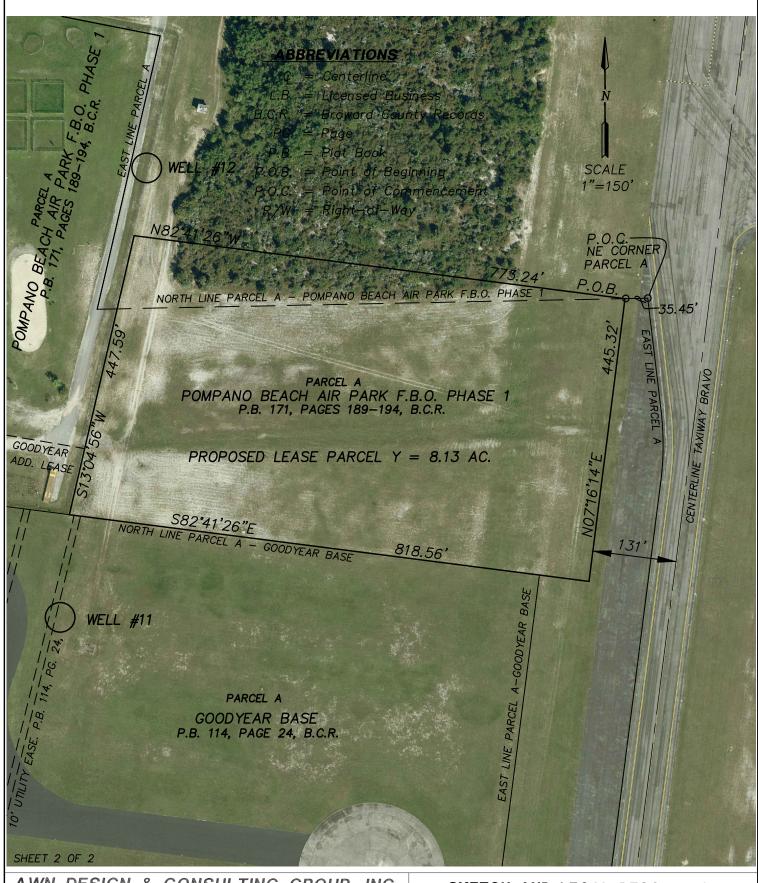

#### LEGAL DESCRIPTION - PARCEL Y

A parcel of land being a portion of Parcel A, POMPANO BEACH AIR PARK F.B.O. PHASE 1, according to the plat thereof as recorded in Plat Book 171, Pages 189—194, of the Public Records of Broward County, Florida, and being a portion of the South One—Half (S 1/2) of Section 25, Township 48 South, Range 42 East, said parcel being more particularly described as follows:

COMMENCE at the Northeast corner of said Parcel A;

THENCE on an assumed bearing of S 88°50'42" W along the North line of said Parcel A, a distance of 35.45 feet to the POINT OF BEGINNING;

THENCE N 82°41'26" W a distance of 773.24 feet;

THENCE S 13°04'56" W a distance of 447.59 feet to the North line of Parcel A, GOODYEAR BASE, according to the plat thereof as recorded in Plat Book 114, Page 24, of the Public Records of Broward County, Florida;

THENCE S 82\*41'26" E along the said North line of Parcel A, GOODYEAR BASE and the Easterly prolongation thereof a distance of 818.56 feet to a line being 131.00 feet West of and parallel with the centerline of Taxiway Bravo;

THENCE N 07°16'14" E along said parallel line a distance of 445.32 feet to the POINT OF BEGINNING.

Said lands situate within the City of Pompano Beach, Broward County, Florida containing 8.13 acres, more or less.

## NOTES

1) Bearing shown hereon are assumed and referenced to the North line of Parcel A, POMPANO BEACH AIR PARK F.O.B. PHASE 1 according to the plat thereof as recorded in Plat Book 171, Pages 189—194 of the Public Records of Broward County, Florida, having a referenced bearing of S88\*50'42"W.

SHEET 1 OF 2