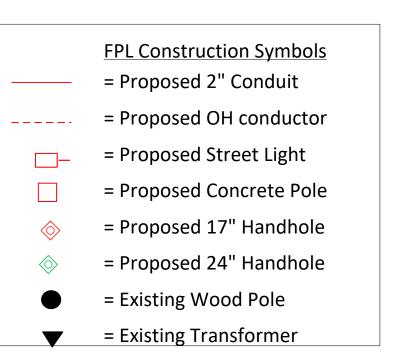

**Customer to remove owned** 

to lighting construction

# existing poles and fixtures

| N & VERIFIED TO<br>T ALL LOCATIONS. |                                                                     | JC              | JOB CERTIFIED COMPLETED AS SHOWN ON THIS AS-BUILT<br>PRINT. MATERIAL CHANGES SHOWN ON ROS |                 |       |      |      |        | AS-BU   | BUILT COPY |  |
|-------------------------------------|---------------------------------------------------------------------|-----------------|-------------------------------------------------------------------------------------------|-----------------|-------|------|------|--------|---------|------------|--|
| D/                                  | ATE                                                                 | SUPERVISOR'S SI | GNATURE                                                                                   |                 | -     | DATE |      |        | TIALS   | CERT. DATE |  |
| • 🗙                                 | FPL                                                                 | City of         | Pom                                                                                       | pano            | Bea   | ch - | - A1 | LA – P | hase    | 2          |  |
| • X                                 | FPL City of Pompano Beach – A1A – Phase 2<br>Install 217 New Lights |                 |                                                                                           |                 |       |      |      |        |         |            |  |
|                                     | v/o                                                                 | SR A1A          | (Ocea                                                                                     | ın Blvd         | ), Po | omp  | ano  | Beach  | h, FL 3 | 33062      |  |
|                                     | Designed by:                                                        | J               | Jessica Builes                                                                            |                 |       | Date | e:   | -      | 12/14/  | 23         |  |
|                                     | Drawn by:                                                           | XX C            | heck by:                                                                                  |                 |       | Dwg  | No.  |        | 1 OF    | 21         |  |
|                                     |                                                                     |                 |                                                                                           |                 |       |      | c    | RGE.   | ХХ      | E.         |  |
|                                     | Rural Locatior                                                      | ו Sec.          | XX                                                                                        | TWP.            |       | XX   | ٥,   | NGL.   | ~~      | E.         |  |
|                                     |                                                                     | n Sec.<br>N.T.S |                                                                                           | TWP.<br>MAP No. |       | I    | ,    | Map No |         | xxxxx      |  |

## **Customer to remove** owned existing poles and fixtures