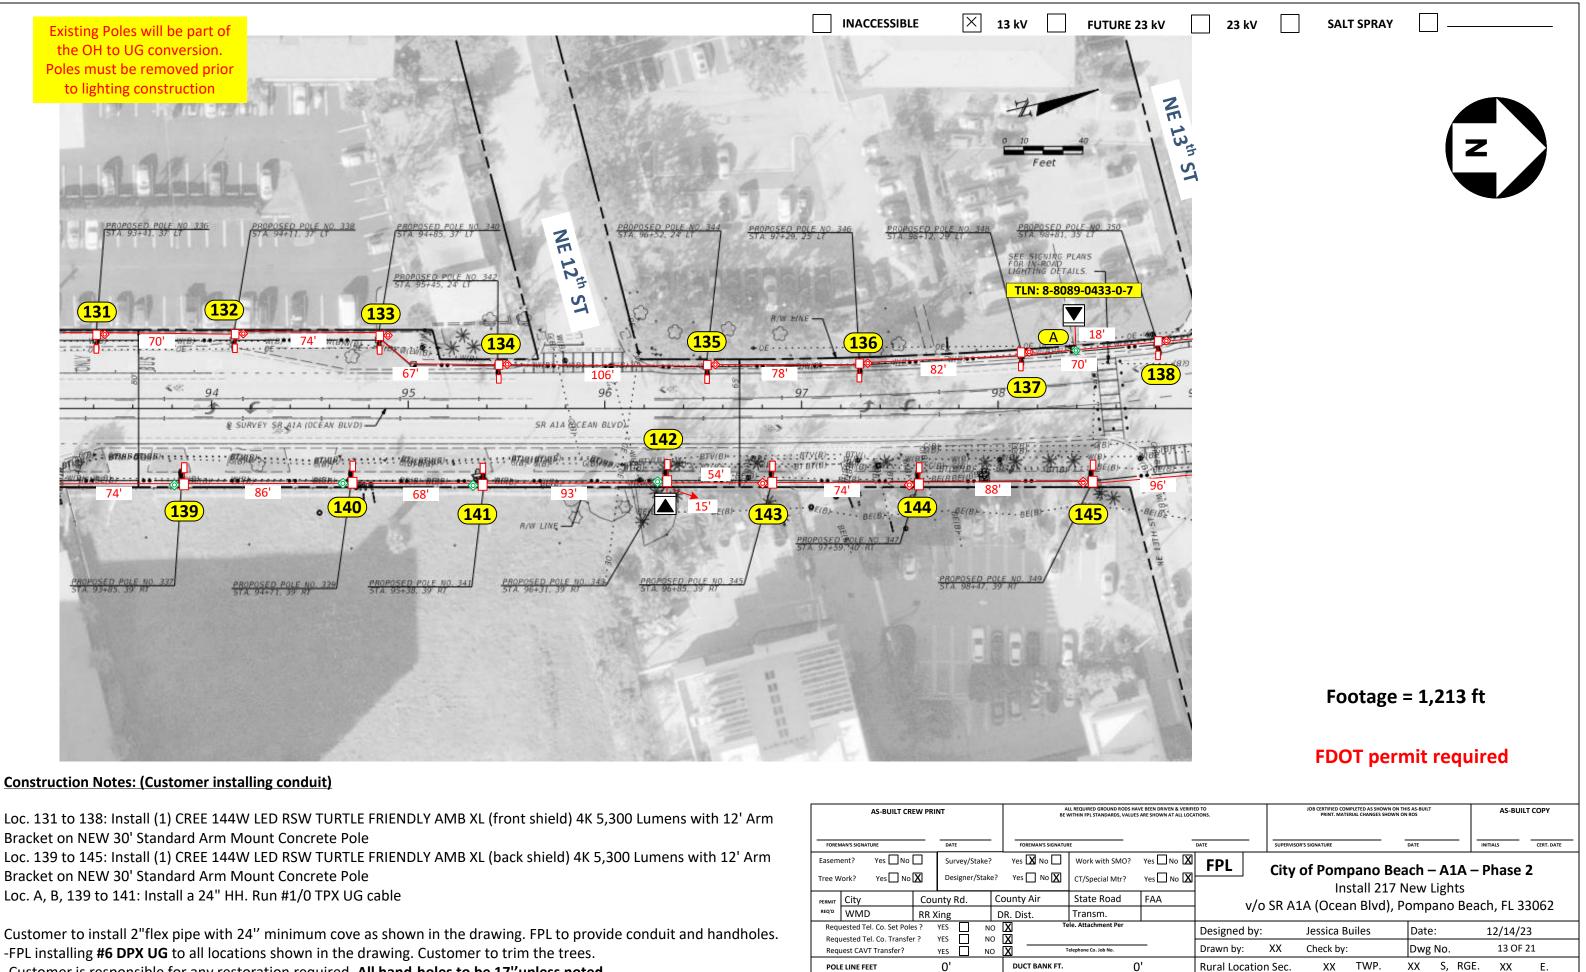

|              | Te             | elephone Co. Job No.                                     | _   |
| POL                   | E LINE FEET                                         | 0'       |                          | DL         | JCT BANK     | FT.            | C                                                        | )'  |
| PO                    | POLE LINE FT. ON TRANSM. POLES                      |          |                          | TR         | ENCH FT.     |                | 0'                                                       |     |
| TLM                   | TLM/LDS MODEL No                                    |          | Map Po                   | osting?    | YES          | Х              | NO Posted                                                | by: |

M/A

ΧХ



Loc. 131 to 138: Install (1) CREE 144W LED RSW TURTLE FRIENDLY AMB XL (front shield) 4K 5,300 Lumens with 12' Arm Bracket on NEW 30' Standard Arm Mount Concrete Pole

Bracket on NEW 30' Standard Arm Mount Concrete Pole

Loc. A, B, 139 to 141: Install a 24" HH. Run #1/0 TPX UG cable

-FPL installing **#6 DPX UG** to all locations shown in the drawing. Customer to trim the trees.

-Customer is responsible for any restoration required. All hand-holes to be 17" unless noted.

FPL LED Representative: Alexander Acosta

|        | AS-BUILT CR                                                                | EW PRINT |               |         |               |        | L REQUIRED GROUND RODS HA'<br>/ITHIN FPL STANDARDS, VALUES |         |
|--------|------------------------------------------------