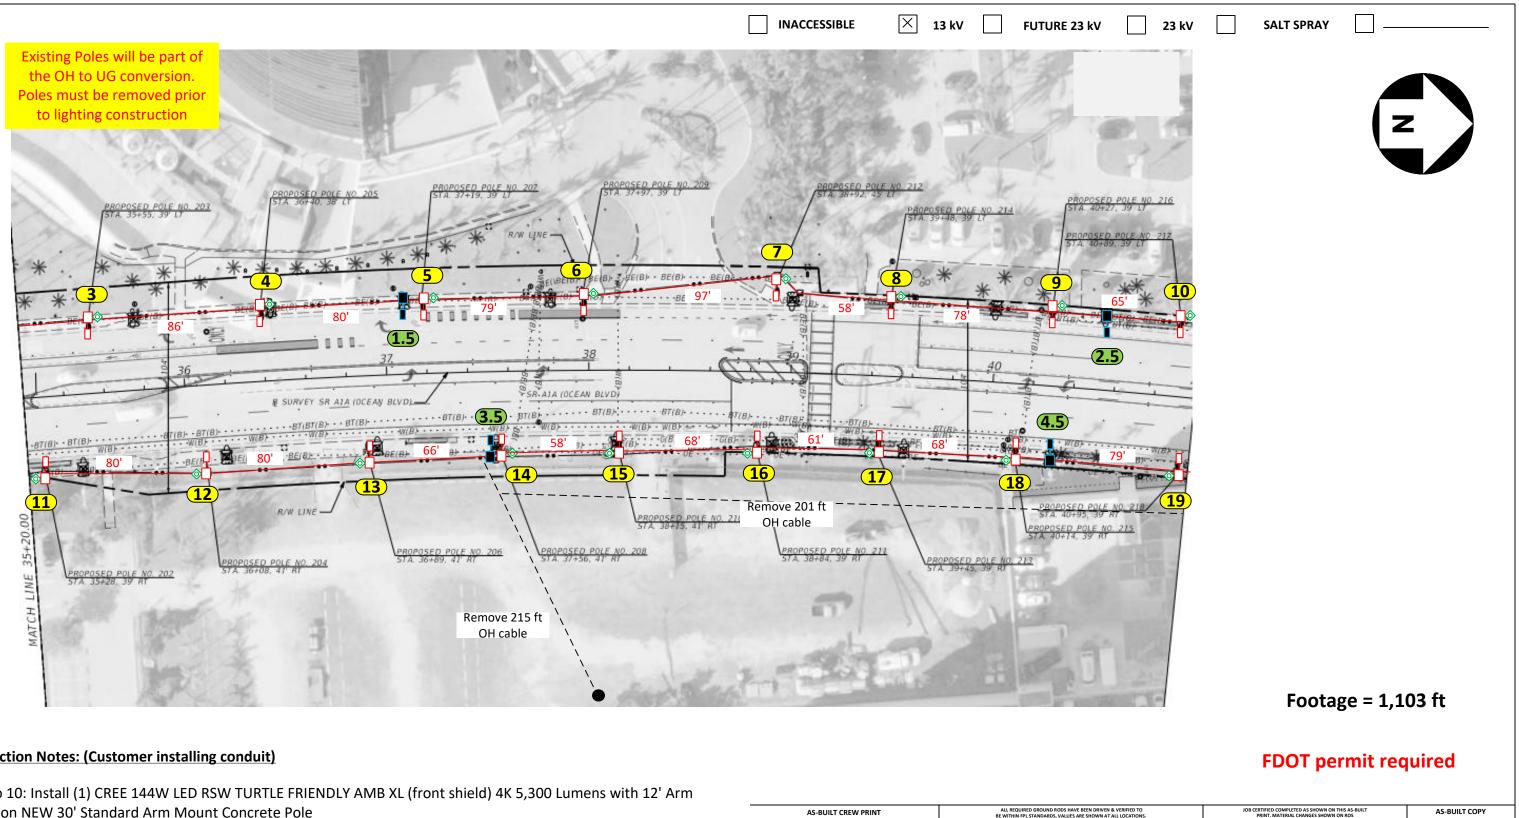

**Customer to remove owned** 

to lighting construction

| ACCESSIBLE | X | 13 kV |  |  |
|------------|---|-------|--|--|
|------------|---|-------|--|--|

Loc. 3 to 10: Install (1) CREE 144W LED RSW TURTLE FRIENDLY AMB XL (front shield) 4K 5,300 Lumens with 12' Arm Bracket on NEW 30' Standard Arm Mount Concrete Pole Loc. 11 to 19: Install (1) CREE 144W LED RSW TURTLE FRIENDLY AMB XL (back shield) 4K 5,300 Lumens with 12' Arm Bracket on NEW 30' Standard Arm Mount Concrete Pole Loc. 1.5 to 4.5: Remove existing pole, bracket and fixture

Customer to install 2"flex pipe with 24" minimum cove as shown in the drawing. FPL to provide conduit and handholes. -FPL installing **#1/0 TPX UG** to all locations shown in the drawing. -Customer is responsible for any restoration required. All hand-holes to be 24" unless noted.