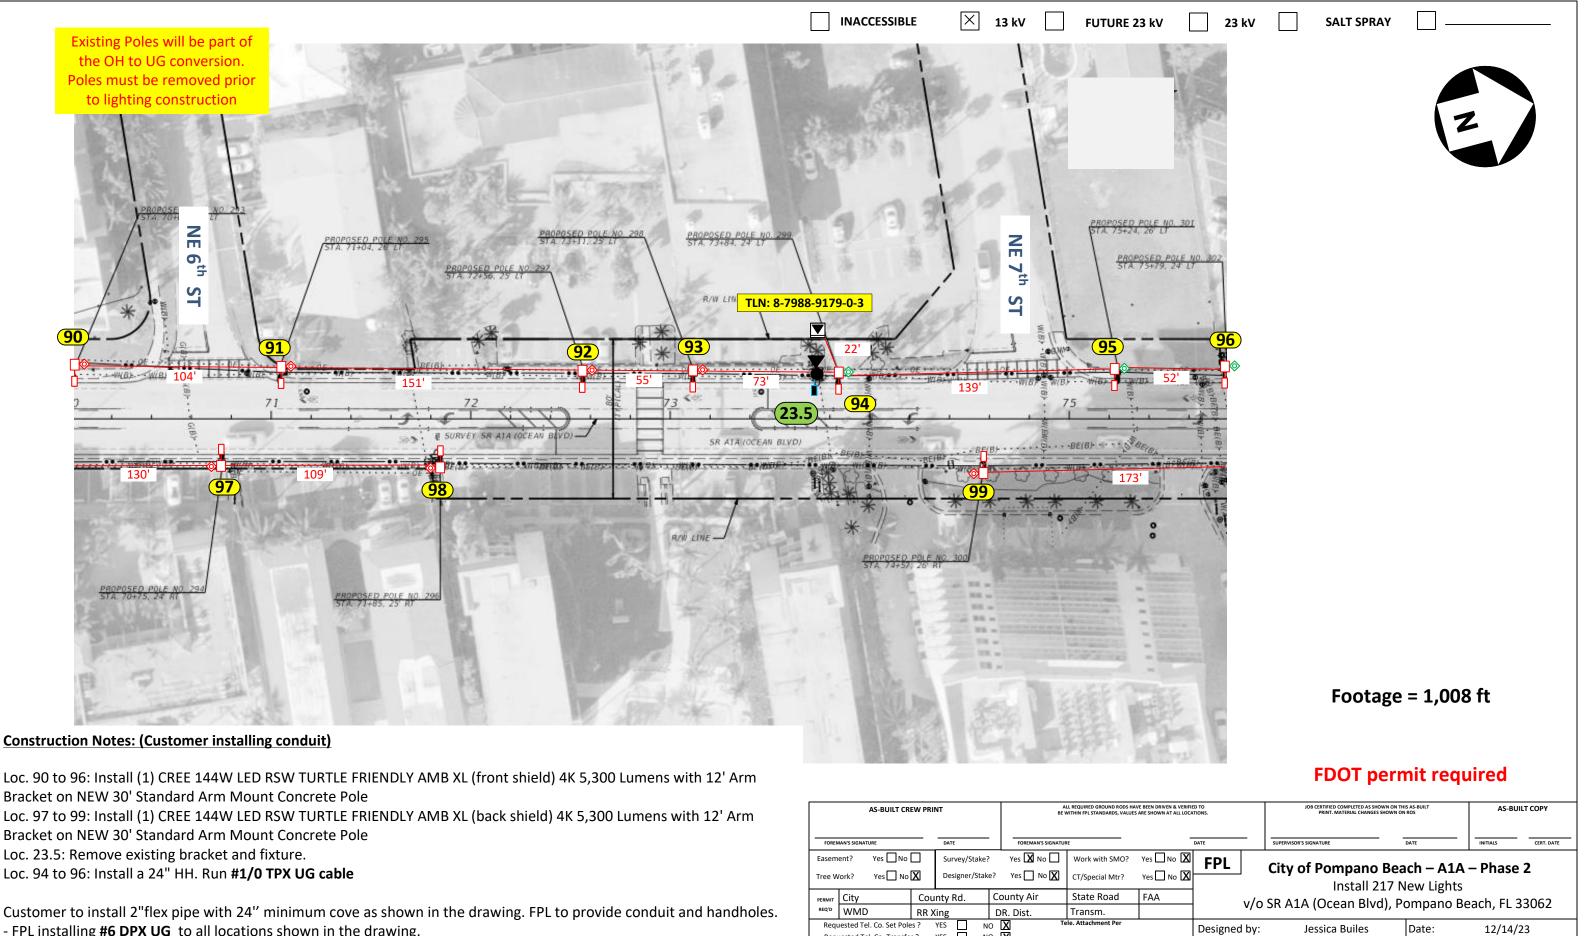

**Customer to remove owned** 

to lighting construction

# existing poles and fixtures

| N & VERIFIED TO<br>T ALL LOCATIONS. |                                                                     | JC              | JOB CERTIFIED COMPLETED AS SHOWN ON THIS AS-BUILT<br>PRINT. MATERIAL CHANGES SHOWN ON ROS |                 |       |      |      |        | AS-BU   | BUILT COPY |  |
|-------------------------------------|---------------------------------------------------------------------|-----------------|-------------------------------------------------------------------------------------------|-----------------|-------|------|------|--------|---------|------------|--|
| D/                                  | ATE                                                                 | SUPERVISOR'S SI | GNATURE                                                                                   |                 | -     | DATE |      |        | TIALS   | CERT. DATE |  |
| • 🗙                                 | FPL                                                                 | City of         | Pom                                                                                       | pano            | Bea   | ch - | - A1 | LA – P | hase    | 2          |  |
| • X                                 | FPL City of Pompano Beach – A1A – Phase 2<br>Install 217 New Lights |                 |                                                                                           |                 |       |      |      |        |         |            |  |
|                                     | v/o                                                                 | SR A1A          | (Ocea                                                                                     | ın Blvd         | ), Po | omp  | ano  | Beach  | h, FL 3 | 33062      |  |
|                                     | Designed by:                                                        | J               | Jessica Builes                                                                            |                 |       | Date | e:   | -      | 12/14/  | 23         |  |
|                                     | Drawn by:                                                           | XX C            | heck by:                                                                                  |                 |       | Dwg  | No.  |        | 1 OF    | 21         |  |
|                                     |                                                                     |                 |                                                                                           |                 |       |      | c    | RGE.   | ХХ      | E.         |  |
|                                     | Rural Locatior                                                      | ו Sec.          | XX                                                                                        | TWP.            |       | XX   | ٥,   | NGL.   | ~~      | E.         |  |
|                                     |                                                                     | n Sec.<br>N.T.S |                                                                                           | TWP.<br>MAP No. |       | I    | ,    | Map No |         | xxxxx      |  |