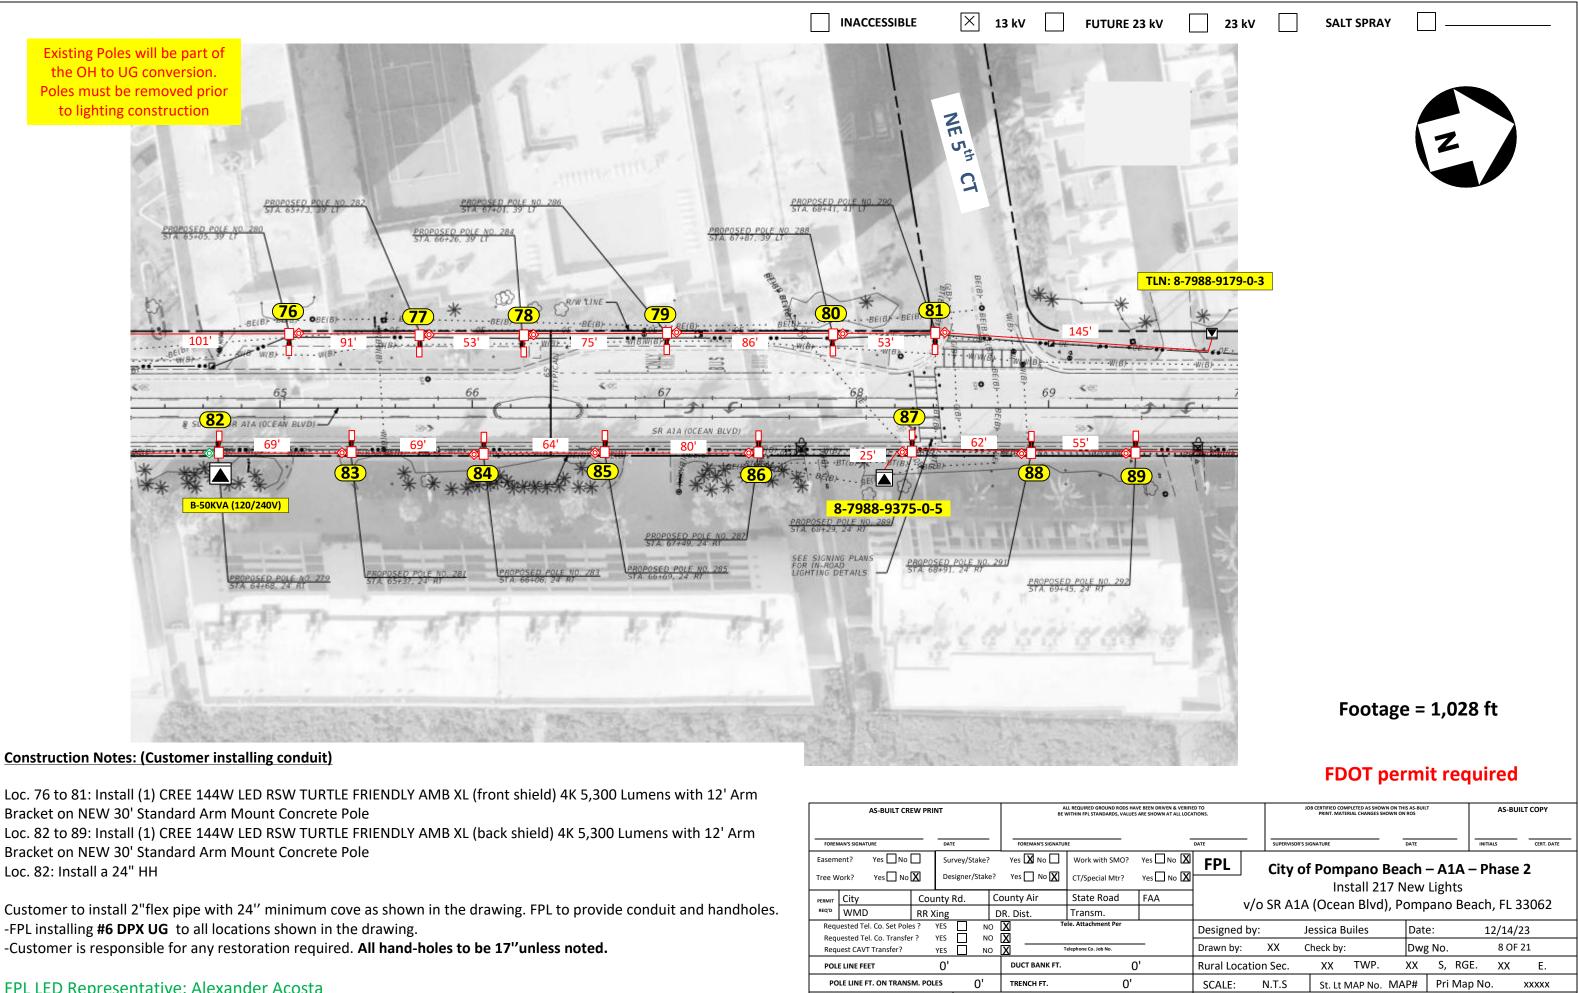

Loc. 20 to 27: Install (1) CREE 144W LED RSW TURTLE FRIENDLY AMB XL (front shield) 4K 5,300 Lumens with 12' Arm Bracket on NEW 30' Standard Arm Mount Concrete Pole Loc. 28 to 33: Install (1) CREE 144W LED RSW TURTLE FRIENDLY AMB XL (back shield) 4K 5,300 Lumens with 12' Arm Bracket on NEW 30' Standard Arm Mount Concrete Pole Loc. 5.5 to 9.5: Remove existing pole, bracket and fixture. Remove OH cable Loc. 20 to 31: Install a 24" HH. Run #1/0 TPX UG cable

Customer to install 2"flex pipe with 24" minimum cove as shown in the drawing. FPL to provide conduit and handholes. -FPL installing **#6 DPX or #1/0 TPX UG** to all locations shown in the drawing.

-Customer is responsible for any restoration required. All hand-holes to be 17" unless noted.

**FPL LED Representative: Alexander Acosta** 