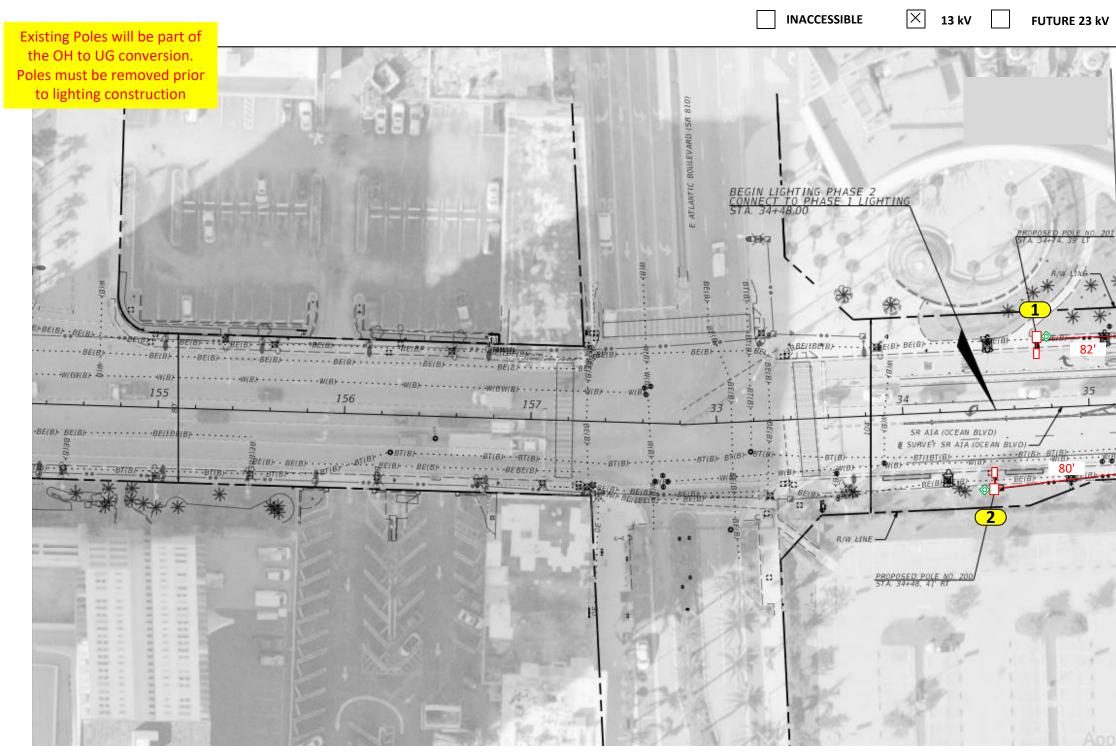

**Customer to remove owned** 

to lighting construction

# existing poles and fixtures

| N & VERIFIED TO<br>T ALL LOCATIONS. |                                                                     | JC              | JOB CERTIFIED COMPLETED AS SHOWN ON THIS AS-BUILT<br>PRINT. MATERIAL CHANGES SHOWN ON ROS |                 |       |      |      |        | AS-BU   | BUILT COPY |  |
|-------------------------------------|---------------------------------------------------------------------|-----------------|-------------------------------------------------------------------------------------------|-----------------|-------|------|------|--------|---------|------------|--|
| D/                                  | ATE                                                                 | SUPERVISOR'S SI | GNATURE                                                                                   |                 | -     | DATE |      |        | TIALS   | CERT. DATE |  |
| • 🗙                                 | FPL                                                                 | City of         | Pom                                                                                       | pano            | Bea   | ch - | - A1 | LA – P | hase    | 2          |  |
| • X                                 | FPL City of Pompano Beach – A1A – Phase 2<br>Install 217 New Lights |                 |                                                                                           |                 |       |      |      |        |         |            |  |
|                                     | v/o                                                                 | SR A1A          | (Ocea                                                                                     | ın Blvd         | ), Po | omp  | ano  | Beach  | h, FL 3 | 33062      |  |
|                                     | Designed by:                                                        | J               | Jessica Builes                                                                            |                 |       | Date | e:   | -      | 12/14/  | 23         |  |
|                                     | Drawn by:                                                           | XX C            | heck by:                                                                                  |                 |       | Dwg  | No.  |        | 1 OF    | 21         |  |
|                                     |                                                                     |                 |                                                                                           |                 |       |      | c    | RGE.   | ХХ      | E.         |  |
|                                     | Rural Locatior                                                      | ו Sec.          | XX                                                                                        | TWP.            |       | XX   | ٥,   | NGL.   | ~~      | E.         |  |
|                                     |                                                                     | n Sec.<br>N.T.S |                                                                                           | TWP.<br>MAP No. |       | I    | ,    | Map No |         | xxxxx      |  |

| ACCESSIBLE | X | 13 kV |  |  |
|------------|---|-------|--|--|
|------------|---|-------|--|--|

Loc. 3 to 10: Install (1) CREE 144W LED RSW TURTLE FRIENDLY AMB XL (front shield) 4K 5,300 Lumens with 12' Arm Bracket on NEW 30' Standard Arm Mount Concrete Pole Loc. 11 to 19: Install (1) CREE 144W LED RSW TURTLE FRIENDLY AMB XL (back shield) 4K 5,300 Lumens with 12' Arm Bracket on NEW 30' Standard Arm Mount Concrete Pole Loc. 1.5 to 4.5: Remove existing pole, bracket and fixture