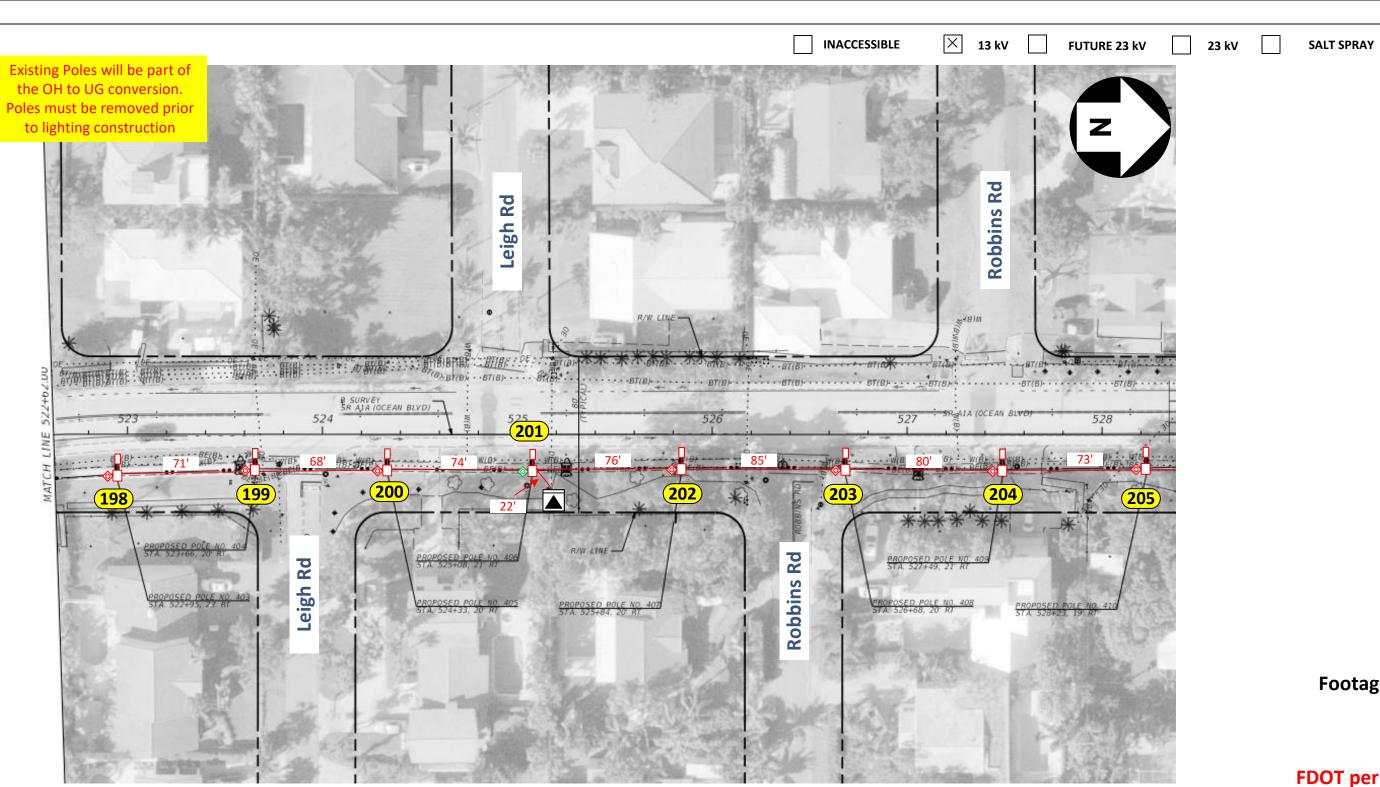

## **FDOT permit required**

|        | AS-BUILT CR                                         | EW PRINT       |             |               | ALL REQUIRED GROUND RODS HA<br>BE WITHIN FPL STANDARDS, VALUE |         |  |  |  |
|--------|-----------------------------------------------------|----------------|-------------|---------------|---------------------------------------------------------------|---------|--|--|--|
| FOREN  | MAN'S SIGNATURE                                     | DAT            | E           | FOREMAN'S SIG | FOREMAN'S SIGNATURE                                           |         |  |  |  |
| Easem  | ent? Yes 🗌 No                                       | Su Su          | rvey/Stake? | Yes 🛛 No      | Work with SMO?                                                | Yes 🗌 N |  |  |  |
| Tree W | /ork? Yes No                                        | <b>X</b> De    | signer/Stak | e? Yes 🗌 No 🛛 | CT/Special Mtr?                                               | Yes 🗌 I |  |  |  |
| PERMIT | City                                                | County         | Rd.         | County Air    | State Road                                                    | FAA     |  |  |  |
| REQ'D  | WMD                                                 | <b>RR</b> Xing |             | DR. Dist.     | Transm.                                                       |         |  |  |  |
|        | uested Tel. Co. Set Pole<br>uested Tel. Co. Transfe |                |             |               | Tele. Attachment Per                                          |         |  |  |  |
| Requ   | uest CAVT Transfer?                                 | YES            |             | > 🛛 🗌 👘       | Telephone Co. Job No.                                         |         |  |  |  |
| POL    | E LINE FEET                                         | 0'             |             | DUCT BANK     | FT. (                                                         | )'      |  |  |  |
| PO     | DLE LINE FT. ON TRANS                               | M. POLES       | 0'          | TRENCH FT.    | 0'                                                            |         |  |  |  |
| TLM    | LDS MODEL No.                                       | -              | Map Po      | sting? YES    |                                                               | bv:     |  |  |  |

#### SALT SPRAY

# i na d

## Footage = 162 ft

| & VERIFIED TO<br>ALL LOCATIONS |                                                                        | I              |                 | APLETED AS SHOW<br>ERIAL CHANGES SH |          | AS-BUILT COPY |        |            |            |  |
|--------------------------------|------------------------------------------------------------------------|----------------|-----------------|-------------------------------------|----------|---------------|--------|------------|------------|--|
| DATE                           | !                                                                      | SUPERVISOR'S S | IGNATURE        |                                     | DATE     |               |        | ALS        | CERT. DATE |  |
|                                | FPL                                                                    | City of        | f Pom           | pano                                | Beach    | – A'          | 1A – P | hase       | 2          |  |
| • 🛛                            | <b>City of Pompano Beach – A1A – Phase 2</b><br>Install 217 New Lights |                |                 |                                     |          |               |        |            |            |  |
|                                | v/o                                                                    | SR A1A         | (Ocea           | n Blvd                              | ), Pom   | pano          | Beach  | , FL 3     | 33062      |  |
| _                              | esigned by:                                                            | J              | essica B        | uiles                               | Dat      | e:            | 1      | 2/14/      | 23         |  |
| D                              |                                                                        |                |                 |                                     |          |               |        |            |            |  |
|                                | rawn by:                                                               | XX (           | heck by:        |                                     | Dw       | g No.         |        | 2 OF       | 21         |  |
| Di                             | 0 /                                                                    |                | Check by:<br>XX | TWP.                                | Dw<br>XX | <u> </u>      | -      | 2 OF<br>XX | 21<br>E.   |  |
| Di                             | rawn by:<br>ural Locatior                                              |                | XX              |                                     | XX       | S,            |        | XX         |            |  |