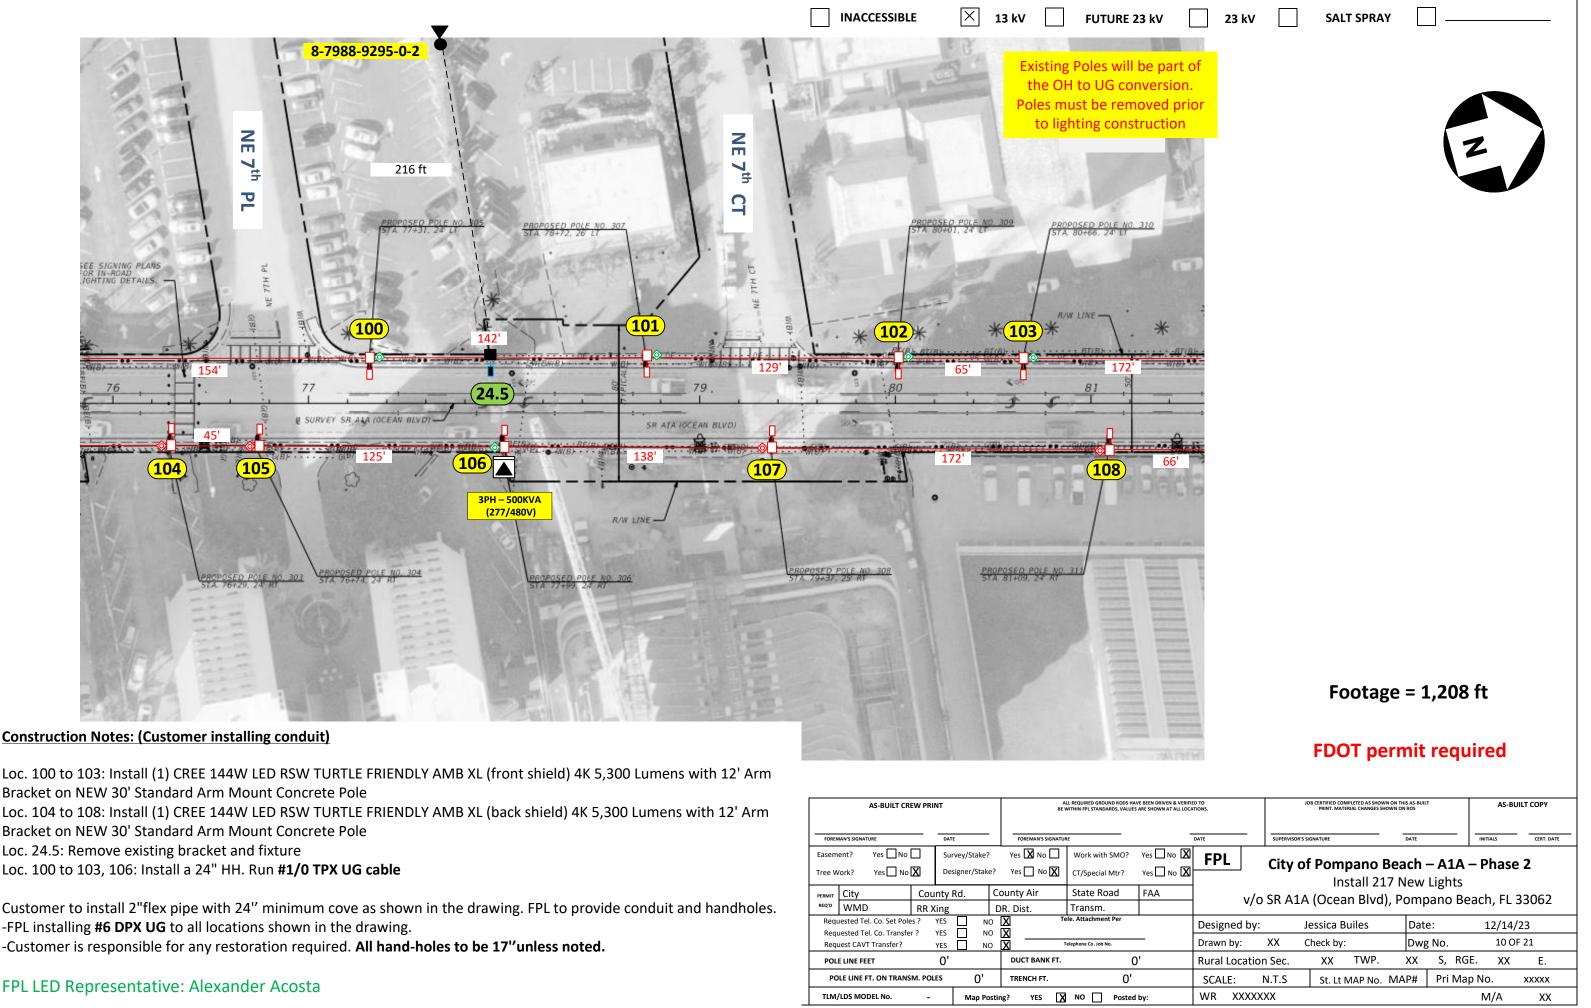

**Customer to remove owned** 

to lighting construction

# existing poles and fixtures

| N & VERIFIED TO<br>T ALL LOCATIONS. |                                                                     | JC              | JOB CERTIFIED COMPLETED AS SHOWN ON THIS AS-BUILT<br>PRINT. MATERIAL CHANGES SHOWN ON ROS |                 |       |      |      |        | AS-BU   | BUILT COPY |  |
|-------------------------------------|---------------------------------------------------------------------|-----------------|-------------------------------------------------------------------------------------------|-----------------|-------|------|------|--------|---------|------------|--|
| D/                                  | ATE                                                                 | SUPERVISOR'S SI | GNATURE                                                                                   |                 | -     | DATE |      |        | TIALS   | CERT. DATE |  |
| • 🗙                                 | FPL                                                                 | City of         | Pom                                                                                       | pano            | Bea   | ch - | - A1 | LA – P | hase    | 2          |  |
| • X                                 | FPL City of Pompano Beach – A1A – Phase 2<br>Install 217 New Lights |                 |                                                                                           |                 |       |      |      |        |         |            |  |
|                                     | v/o                                                                 | SR A1A          | (Ocea                                                                                     | ın Blvd         | ), Po | omp  | ano  | Beach  | h, FL 3 | 33062      |  |
|                                     | Designed by:                                                        | J               | Jessica Builes                                                                            |                 |       | Date | e:   | -      | 12/14/  | 23         |  |
|                                     | Drawn by:                                                           | XX C            | heck by:                                                                                  |                 |       | Dwg  | No.  |        | 1 OF    | 21         |  |
|                                     |                                                                     |                 |                                                                                           |                 |       |      | c    | RGE.   | ХХ      | E.         |  |
|                                     | Rural Locatior                                                      | ו Sec.          | XX                                                                                        | TWP.            |       | XX   | ٥,   | NGL.   | ~~      | E.         |  |
|                                     |                                                                     | n Sec.<br>N.T.S |                                                                                           | TWP.<br>MAP No. |       | I    | ,    | Map No |         | xxxxx      |  |