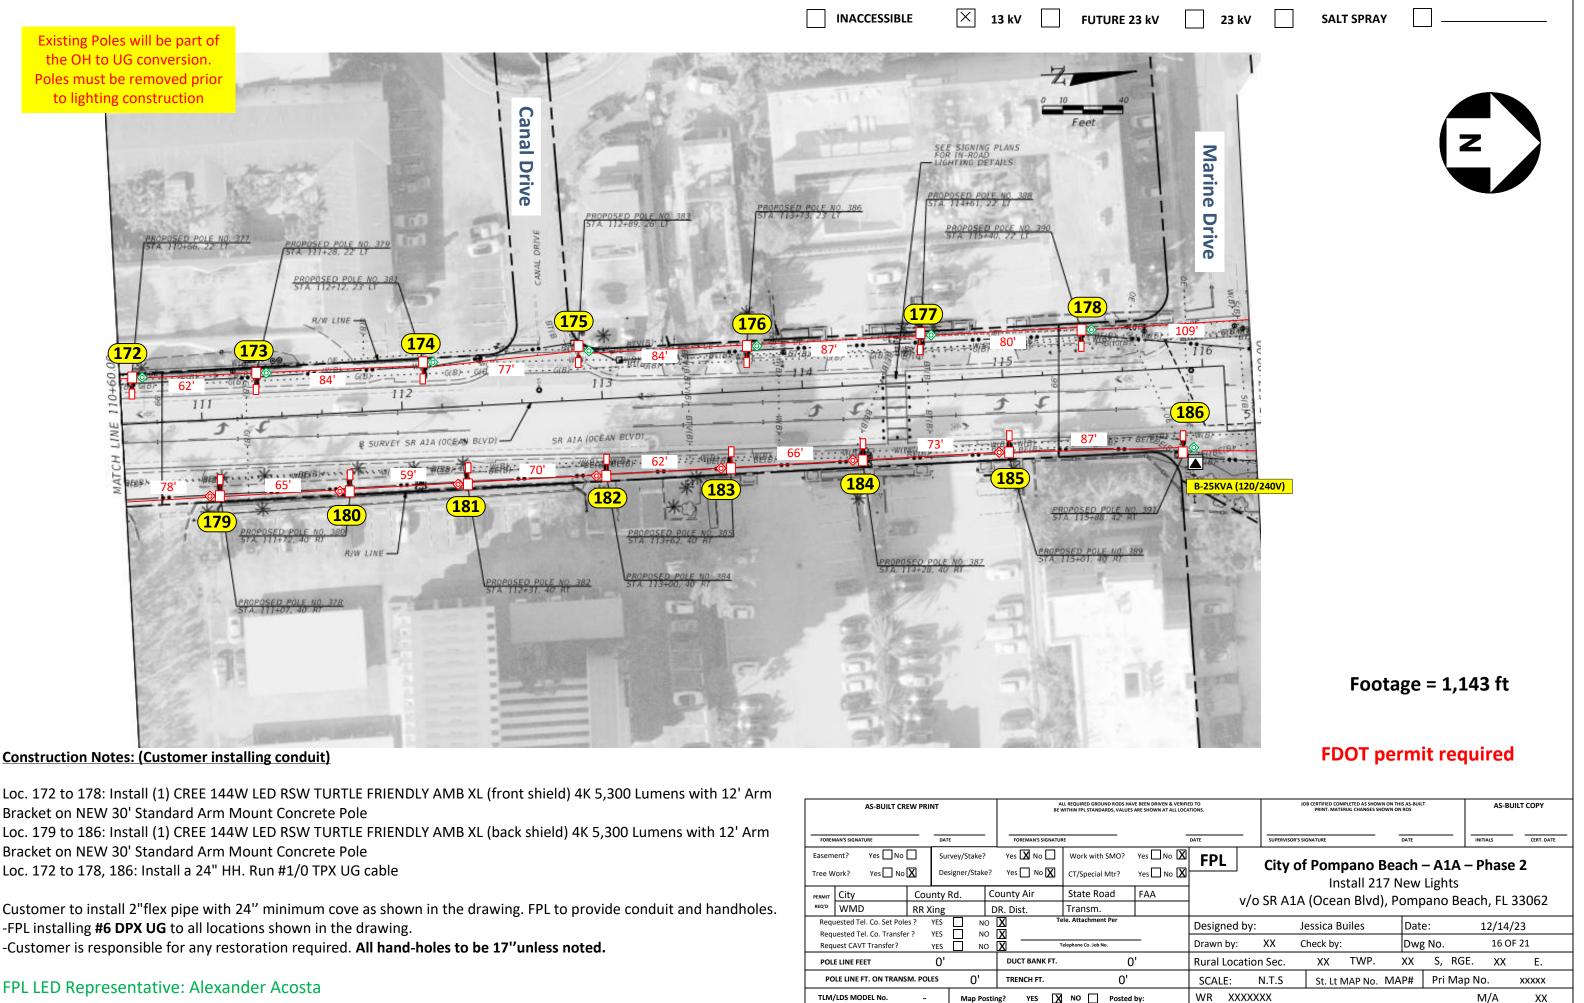

|        | tachment Per  |         |  |
| POL    | E LINE FEET                                                                | 0'             |              | D      | JCT BANK                                                                   | FT.    | (             | 0'      |  |
| PC     | DLE LINE FT. ON TRANS                                                      | M. POLES       | 0'           | TR     | ENCH FT.                                                                   |        | 0'            |         |  |
| TLM    | /LDS MODEL No.                                                             | -              | Map Po       | sting? | YES                                                                        |        | D Poste       | d by:   |  |



**Construction Notes: (Customer installing conduit)** 

Bracket on NEW 30' Standard Arm Mount Concrete Pole Loc. 179 to 186: Install (1) CREE 144W LED RSW TURTLE FRIENDLY AMB XL (back shield) 4K 5,300 Lumens with 12' Arm Bracket on NEW 30' Standard Arm Mount Concrete Pole Loc. 172 to 178, 186: Install a 24" HH. Run #1/0 TPX UG cable

Customer to install 2"flex pipe with 24" minimum cove as shown in the drawing. FPL to provide conduit and handholes. -FPL installing #6 DPX UG to all locations shown in the drawing.

|                                | AS-BUILT CR                                                                | EW PRINT       |               |             |            | L REQUIRED GROUND RODS HAN<br>ITHIN FPL STANDARDS, VALUES |         |
|--------------------------------|---