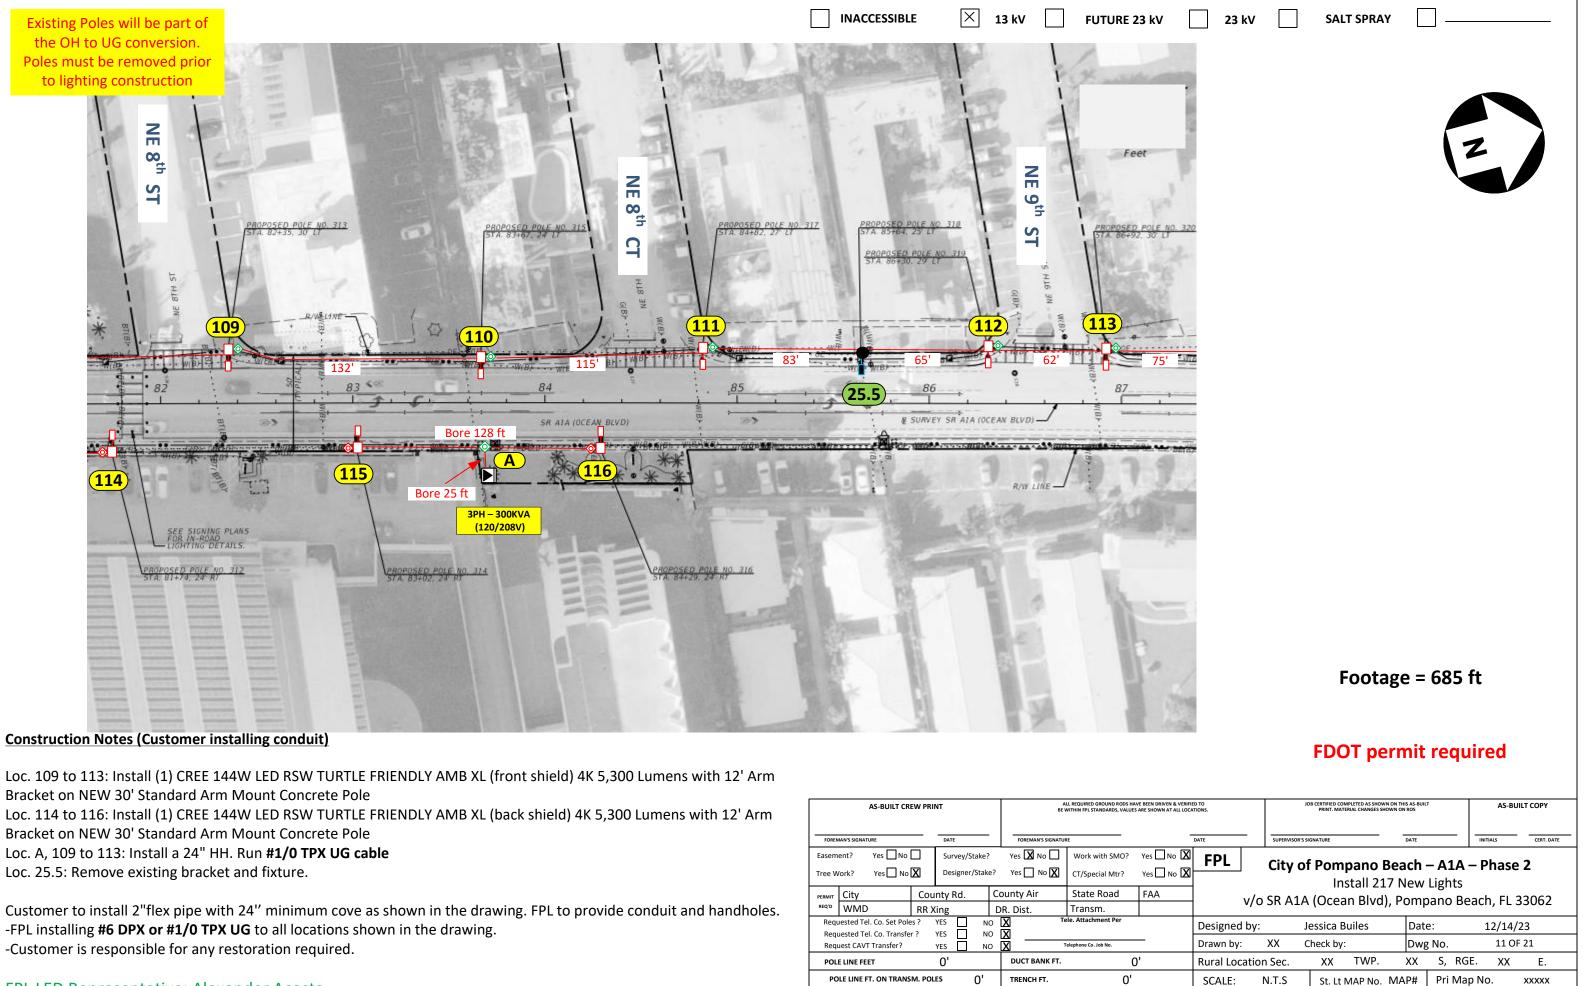

**Customer to remove owned** 

to lighting construction

# existing poles and fixtures

| N & VERIFIED TO<br>T ALL LOCATIONS. |                                                                     | JC              | JOB CERTIFIED COMPLETED AS SHOWN ON THIS AS-BUILT<br>PRINT. MATERIAL CHANGES SHOWN ON ROS |                 |       |      |      |        | AS-BU   | BUILT COPY |  |
|-------------------------------------|---------------------------------------------------------------------|-----------------|-------------------------------------------------------------------------------------------|-----------------|-------|------|------|--------|---------|------------|--|
| D/                                  | ATE                                                                 | SUPERVISOR'S SI | GNATURE                                                                                   |                 | -     | DATE |      |        | TIALS   | CERT. DATE |  |
| • 🗙                                 | FPL                                                                 | City of         | Pom                                                                                       | pano            | Bea   | ch - | - A1 | LA – P | hase    | 2          |  |
| • X                                 | FPL City of Pompano Beach – A1A – Phase 2<br>Install 217 New Lights |                 |                                                                                           |                 |       |      |      |        |         |            |  |
|                                     | v/o                                                                 | SR A1A          | (Ocea                                                                                     | ın Blvd         | ), Po | omp  | ano  | Beach  | h, FL 3 | 33062      |  |
|                                     | Designed by:                                                        | J               | Jessica Builes                                                                            |                 |       | Date | e:   | -      | 12/14/  | 23         |  |
|                                     | Drawn by:                                                           | XX C            | heck by:                                                                                  |                 |       | Dwg  | No.  |        | 1 OF    | 21         |  |
|                                     |                                                                     |                 |                                                                                           |                 |       |      | c    | RGE.   | ХХ      | E.         |  |
|                                     | Rural Locatior                                                      | ו Sec.          | XX                                                                                        | TWP.            |       | XX   | ٥,   | NGL.   | ~~      | E.         |  |
|                                     |                                                                     | n Sec.<br>N.T.S |                                                                                           | TWP.<br>MAP No. |       | I    | ,    | Map No |         | xxxxx      |  |