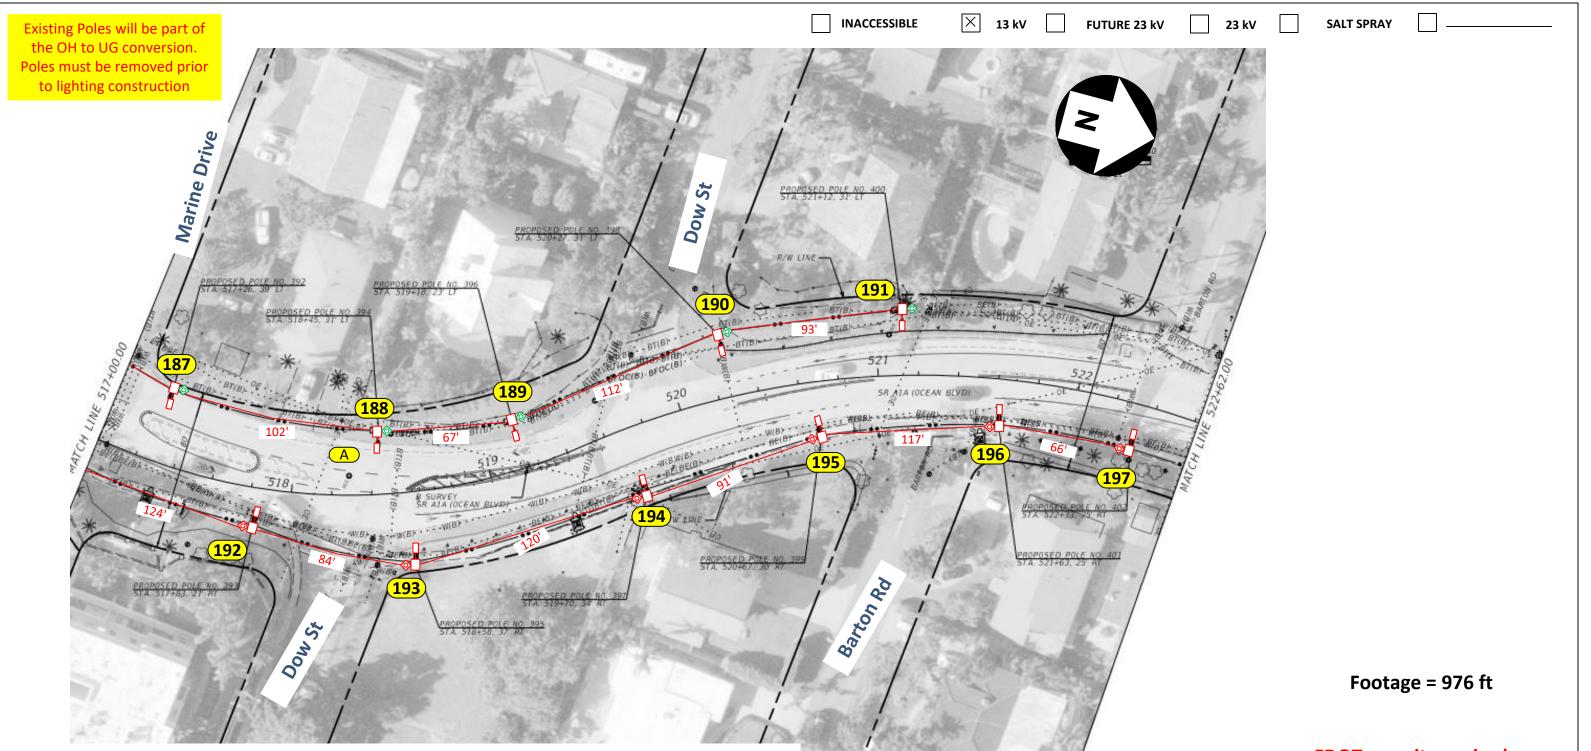

**Customer to remove owned** 

to lighting construction

# existing poles and fixtures

| N & VERIFIED TO<br>T ALL LOCATIONS. |                                                                     | JC              | JOB CERTIFIED COMPLETED AS SHOWN ON THIS AS-BUILT<br>PRINT. MATERIAL CHANGES SHOWN ON ROS |                 |       |      |      |        | AS-BU   | BUILT COPY |  |
|-------------------------------------|---------------------------------------------------------------------|-----------------|-------------------------------------------------------------------------------------------|-----------------|-------|------|------|--------|---------|------------|--|
| D/                                  | ATE                                                                 | SUPERVISOR'S SI | GNATURE                                                                                   |                 | -     | DATE |      |        | TIALS   | CERT. DATE |  |
| • 🗙                                 | FPL                                                                 | City of         | Pom                                                                                       | pano            | Bea   | ch - | - A1 | LA – P | hase    | 2          |  |
| • X                                 | FPL City of Pompano Beach – A1A – Phase 2<br>Install 217 New Lights |                 |                                                                                           |                 |       |      |      |        |         |            |  |
|                                     | v/o                                                                 | SR A1A          | (Ocea                                                                                     | ın Blvd         | ), Po | omp  | ano  | Beach  | h, FL 3 | 33062      |  |
|                                     | Designed by:                                                        | J               | Jessica Builes                                                                            |                 |       | Date | e:   | -      | 12/14/  | 23         |  |
|                                     | Drawn by:                                                           | XX C            | heck by:                                                                                  |                 |       | Dwg  | No.  |        | 1 OF    | 21         |  |
|                                     |                                                                     |                 |                                                                                           |                 |       |      | c    | RGE.   | ХХ      | E.         |  |
|                                     | Rural Locatior                                                      | ו Sec.          | XX                                                                                        | TWP.            |       | XX   | ٥,   | NGL.   | ~~      | E.         |  |
|                                     |                                                                     | n Sec.<br>N.T.S |                                                                                           | TWP.<br>MAP No. |       | I    | ,    | Map No |         | xxxxx      |  |

Loc. 1: Install (1) CREE 144W LED RSW TURTLE FRIENDLY AMB XL (front shield) 4K 5,300 Lumens with 12' Arm Bracket on NEW 30' Standard Arm Mount Concrete Pole

Loc. 2: Install (1) CREE 144W LED RSW TURTLE FRIENDLY AMB XL (back shield) 4K 5,300 Lumens with 12' Arm Bracket on NEW 30' Standard Arm Mount Concrete Pole

Customer to install 2"flex pipe with 24" minimum cove as shown in the drawing. FPL to provide conduit and handholes. -FPL installing **#1/0 TPX UG** to all locations shown in the drawing.

-Customer is responsible for any restoration required. All hand-holes to be 24" unless noted.

#### FPL LED Representative: Alexander Acosta