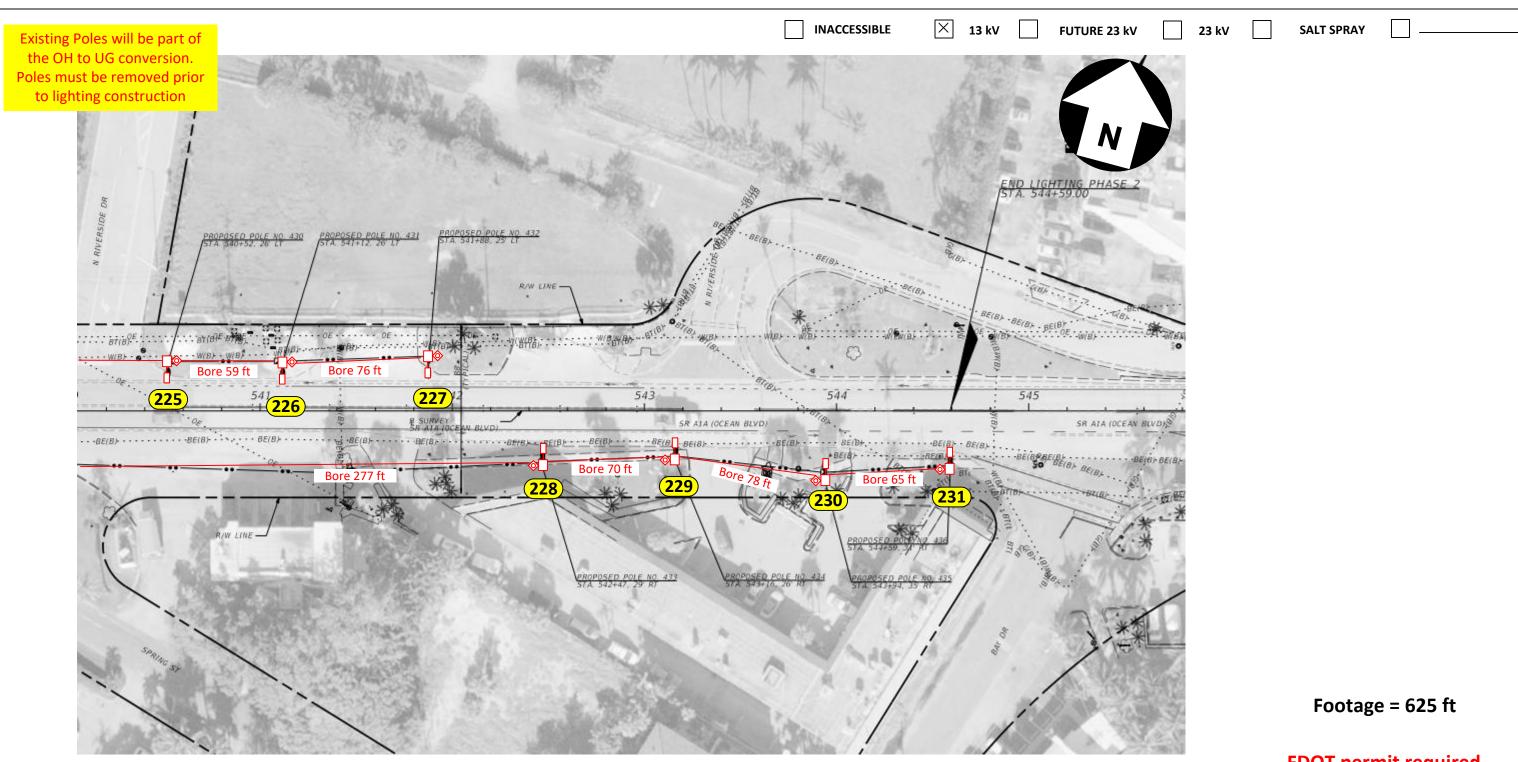

## **FDOT permit required**

|        | AS-BUILT CR                                         | EW PRINT       |             |               | ALL REQUIRED GROUND RODS HA<br>BE WITHIN FPL STANDARDS, VALUE |         |  |  |  |
|--------|-----------------------------------------------------|----------------|-------------|---------------|---------------------------------------------------------------|---------|--|--|--|
| FOREN  | MAN'S SIGNATURE                                     | DAT            | E           | FOREMAN'S SIG | FOREMAN'S SIGNATURE                                           |         |  |  |  |
| Easem  | ent? Yes 🗌 No                                       | Su Su          | rvey/Stake? | Yes 🛛 No      | Work with SMO?                                                | Yes 🗌 N |  |  |  |
| Tree W | /ork? Yes No                                        | <b>X</b> De    | signer/Stak | e? Yes 🗌 No 🛛 | CT/Special Mtr?                                               | Yes 🗌 I |  |  |  |
| PERMIT | City                                                | County         | Rd.         | County Air    | State Road                                                    | FAA     |  |  |  |
| REQ'D  | WMD                                                 | <b>RR</b> Xing |             | DR. Dist.     | Transm.                                                       |         |  |  |  |
|        | uested Tel. Co. Set Pole<br>uested Tel. Co. Transfe |                |             |               | Tele. Attachment Per                                          |         |  |  |  |
| Requ   | uest CAVT Transfer?                                 | YES            |             | > 🛛 🗌 👘       | Telephone Co. Job No.                                         |         |  |  |  |
| POL    | E LINE FEET                                         | 0'             |             | DUCT BANK     | FT. (                                                         | )'      |  |  |  |
| PO     | DLE LINE FT. ON TRANS                               | M. POLES       | 0'          | TRENCH FT.    | 0'                                                            |         |  |  |  |
| TLM    | LDS MODEL No.                                       | -              | Map Po      | sting? YES    |                                                               | bv:     |  |  |  |

**Customer to remove owned** 

to lighting construction