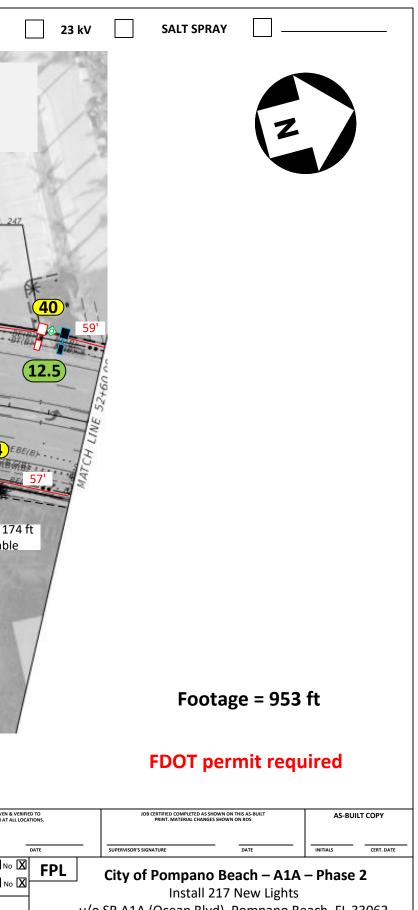

## Footage = 162 ft

| & VERIFIED TO<br>ALL LOCATIONS |                                                                        | I              |                 | APLETED AS SHOW<br>ERIAL CHANGES SH |          | AS-BUILT COPY |        |            |            |  |
|--------------------------------|------------------------------------------------------------------------|----------------|-----------------|-------------------------------------|----------|---------------|--------|------------|------------|--|
| DATE                           | !                                                                      | SUPERVISOR'S S | IGNATURE        |                                     | DATE     |               |        | ALS        | CERT. DATE |  |
|                                | FPL                                                                    | City of        | f Pom           | pano                                | Beach    | – A'          | 1A – P | hase       | 2          |  |
| • 🛛                            | <b>City of Pompano Beach – A1A – Phase 2</b><br>Install 217 New Lights |                |                 |                                     |          |               |        |            |            |  |
|                                | v/o                                                                    | SR A1A         | (Ocea           | n Blvd                              | ), Pom   | pano          | Beach  | , FL 3     | 33062      |  |
| _                              | esigned by:                                                            | J              | essica B        | uiles                               | Dat      | e:            | 1      | 2/14/      | 23         |  |
| D                              |                                                                        |                |                 |                                     |          |               |        |            |            |  |
|                                | rawn by:                                                               | XX (           | heck by:        |                                     | Dw       | g No.         |        | 2 OF       | 21         |  |
| Di                             | 0 /                                                                    |                | Check by:<br>XX | TWP.                                | Dw<br>XX | <u> </u>      | -      | 2 OF<br>XX | 21<br>E.   |  |
| Di                             | rawn by:<br>ural Locatior                                              |                | XX              |                                     | XX       | S,            |        | XX         |            |  |