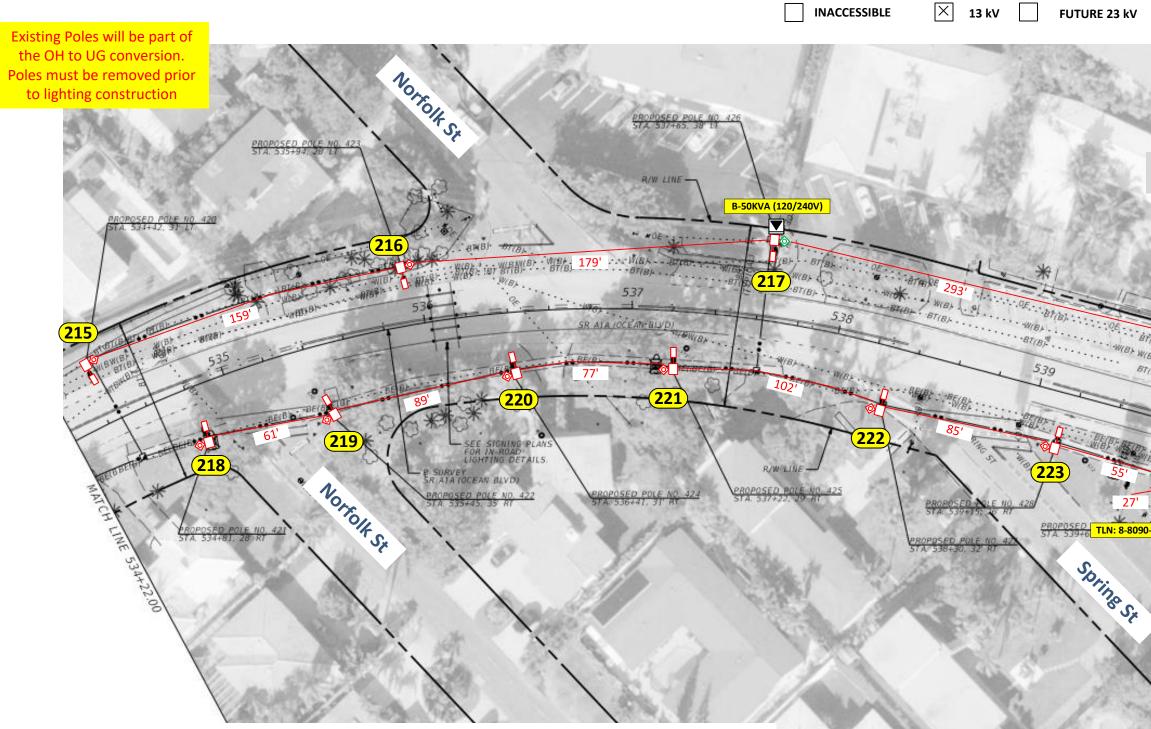

Loc. 20 to 27: Install (1) CREE 144W LED RSW TURTLE FRIENDLY AMB XL (front shield) 4K 5,300 Lumens with 12' Arm Bracket on NEW 30' Standard Arm Mount Concrete Pole Loc. 28 to 33: Install (1) CREE 144W LED RSW TURTLE FRIENDLY AMB XL (back shield) 4K 5,300 Lumens with 12' Arm Bracket on NEW 30' Standard Arm Mount Concrete Pole Loc. 5.5 to 9.5: Remove existing pole, bracket and fixture. Remove OH cable Loc. 20 to 31: Install a 24" HH. Run #1/0 TPX UG cable

Customer to install 2"flex pipe with 24" minimum cove as shown in the drawing. FPL to provide conduit and handholes. -FPL installing **#6 DPX or #1/0 TPX UG** to all locations shown in the drawing.

-Customer is responsible for any restoration required. All hand-holes to be 17" unless noted.

**FPL LED Representative: Alexander Acosta** 

## **FDOT permit required**

|                  | AS-BUILT CRE                                         | EW PRIN       | NT                              |                         | LL REQUIRED GROUND RODS H/<br>NITHIN FPL STANDARDS, VALUE |                        |                           |          |                                            | IILT COPY          |                |            |
|------------------|------------------------------------------------------|---------------|---------------------------------|-------------------------|-----------------------------------------------------------|------------------------|---------------------------|----------|--------------------------------------------|--------------------|----------------|------------|
| FORE             | MAN'S SIGNATURE                                      |               | DATE                            | FOREMAN'S SIGNATU       | RE                                                        | -                      | DATE                      | SUPE     | ERVISOR'S SIGNATURE                        | DATE               | INITIALS       | CERT. DATE |
| Easerr<br>Tree V |                                                      |               | Survey/Stake?<br>Designer/Stake |                         | Work with SMO?<br>CT/Special Mtr?                         | Yes 🗌 No<br>Yes 🗌 No 🛣 | LL L                      | Cit      | t <b>y of Pompano Bea</b><br>Install 217 N |                    |                | 2          |
| PERMIT<br>REQ'D  | City<br>WMD                                          | Cour<br>RR Xi | nty Rd.<br>ing                  | County Air<br>DR. Dist. | State Road<br>Transm.                                     | FAA                    | v/                        | o SR     | A1A (Ocean Blvd), P                        | 0                  |                | 33062      |
| Req              | uested Tel. Co. Set Pole<br>uested Tel. Co. Transfer | r? Y          | YES N                           | □ <u>X</u>              | le. Attachment Per                                        | <u> </u>               | Designed by               | /:<br>XX | Jessica Builes                             | Date:              | 12/14/<br>4 OF | -          |
|                  | uest CAVT Transfer?                                  | ١             | VES NO                          | DUCT BANK FT.           | elephone Co. Job No.                                      | )'                     | Drawn by:<br>Rural Locati |          | Check by:<br>c. XX TWP.                    | Dwg No.<br>XX S, R | GE. XX         | E.         |
| PC               | OLE LINE FT. ON TRANS                                | M. POLE       | es O'                           | TRENCH FT.              | 0'                                                        |                        | SCALE:                    | N.T.S    | S St. Lt MAP No. MA                        | P# Pri M           | ap No.         | XXXXX      |
| TLM              | /LDS MODEL No.                                       | -             | Map Po                          | sting? YES 🔀            | NO Posteo                                                 | i by:                  | WR XXXX                   | XXX      |                                            |                    | M/A            | XX         |

## **Customer to remove** owned existing poles and fixtures