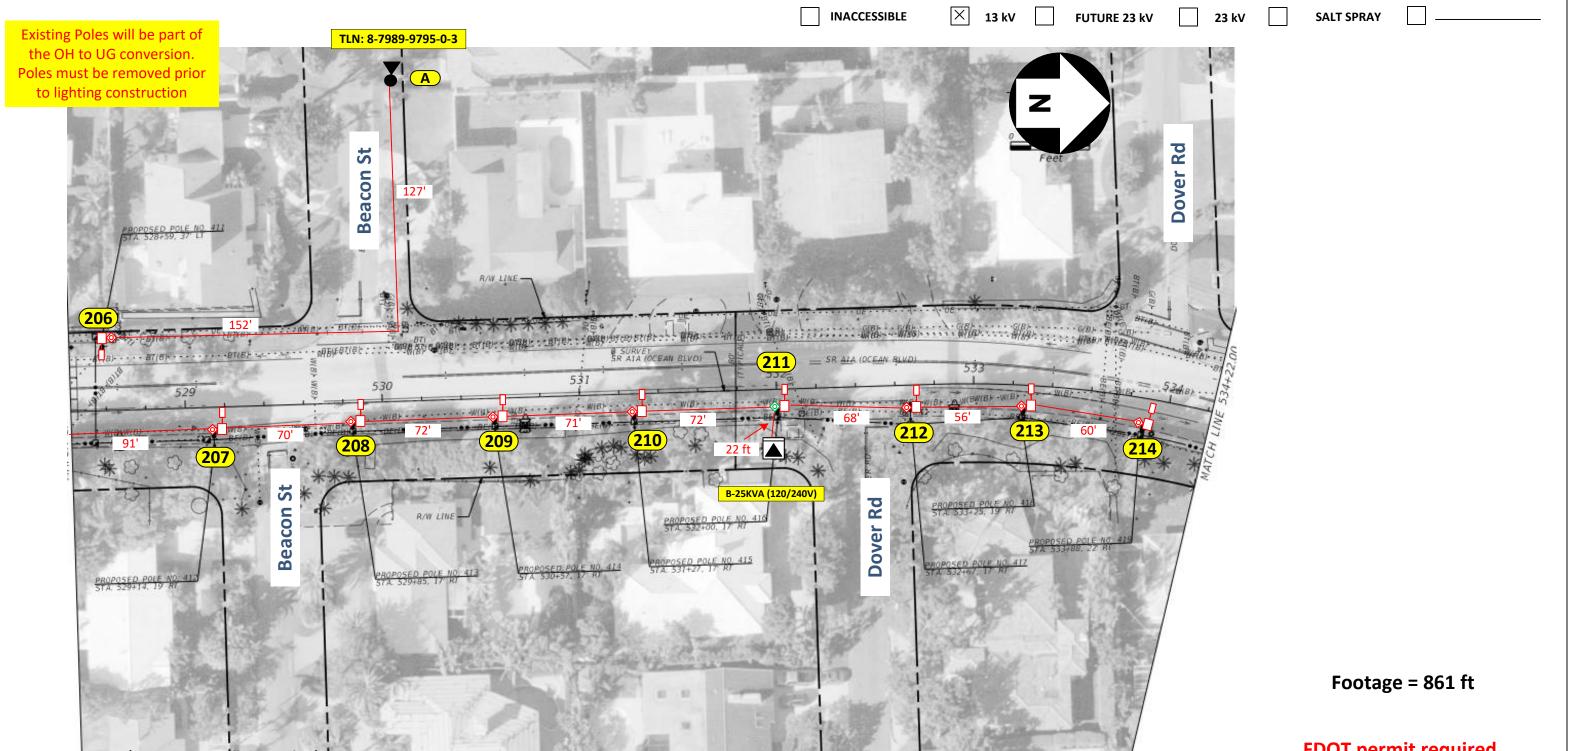

| ACCESSIBLE | X | 13 kV |  |  |
|------------|---|-------|--|--|
|------------|---|-------|--|--|

Loc. 3 to 10: Install (1) CREE 144W LED RSW TURTLE FRIENDLY AMB XL (front shield) 4K 5,300 Lumens with 12' Arm Bracket on NEW 30' Standard Arm Mount Concrete Pole Loc. 11 to 19: Install (1) CREE 144W LED RSW TURTLE FRIENDLY AMB XL (back shield) 4K 5,300 Lumens with 12' Arm Bracket on NEW 30' Standard Arm Mount Concrete Pole Loc. 1.5 to 4.5: Remove existing pole, bracket and fixture

Customer to install 2"flex pipe with 24" minimum cove as shown in the drawing. FPL to provide conduit and handholes. -FPL installing **#1/0 TPX UG** to all locations shown in the drawing. -Customer is responsible for any restoration required. All hand-holes to be 24" unless noted.

|                               | AS-BUILT CR                                                                | EW PRINT       | NT              |         |                  |         | ALL REQUIRED GROUND RODS HAVE BEEN DRIVE<br>BE WITHIN FPL STANDARDS, VALUES ARE SHOWN A |         |  |  |
|-------------------------------|----------------------------------------------------------------------------|----------------|-----------------|---------|------------------|---------|-----------------------------------------------------------------------------------------|---------|--|--|
| FOREMAN'S SIGNATURE           |                                                                            |                | E               |         | FOREMAN'S SIG    | INATURE |                                                                                         |         |  |  |
| Easem                         | ient? Yes 🗌 No                                                             | Su Su          | rvey/Stake?     | Ye Ye   | Yes 🛛 No 🗌       |         | Work with SMO?                                                                          | Yes 🗌 N |  |  |
| Tree W                        | /ork? Yes No                                                               | <b>X</b> De    | Designer/Stake? |         | Yes No X CT/Spec |         | CT/Special Mtr?                                                                         | Yes 🗌 I |  |  |
| PERMIT                        | City                                                                       | County         | Rd.             | Count   | ty Air           |         | State Road                                                                              | FAA     |  |  |
| REQ'D                         | WMD                                                                        | <b>RR</b> Xing |                 | DR. D   |                  |         | Transm.                                                                                 |         |  |  |
| Req                           | uested Tel. Co. Set Pole<br>uested Tel. Co. Transfe<br>uest CAVT Transfer? |                |                 | • 🛛     |                  |         | e. Attachment Per                                                                       |         |  |  |
| POL                           | E LINE FEET                                                                | 0'             |                 | D       | UCT BANK         | FT.     | (                                                                                       | 0'      |  |  |
| POLE LINE FT. ON TRANSM. POLE |                                                                            | M. POLES       | 0'              | TR      | RENCH FT.        |         | 0'                                                                                      |         |  |  |
| TLM                           | TLM/LDS MODEL No. –                                                        |                |                 | osting? | YES              | Х       | NO Poste                                                                                | d by:   |  |  |

| D TO<br>TIONS.                                   |                                                                     | JOB CENTIFIED COMPLETED AS SHOWN ON THIS AS BUILT<br>PRINT. MATERIAL CHANGES SHOWN ON ROS                                     |                                                                                                                                                                              |                                                                                                                                                                                                                                                        | ILT                                                                                                                                                                                                                                                                                                    |                                                                                                                                                                                                                                                                                          | AS-BU                                                                                                                                                                                                                                                                                                      | ILT COPY                                                                                                                                                                                                                                                                                                                                                                                                                             |  |
|--------------------------------------------------|---------------------------------------------------------------------|-------------------------------------------------------------------------------------------------------------------------------|------------------------------------------------------------------------------------------------------------------------------------------------------------------------------|--------------------------------------------------------------------------------------------------------------------------------------------------------------------------------------------------------------------------------------------------------|--------------------------------------------------------------------------------------------------------------------------------------------------------------------------------------------------------------------------------------------------------------------------------------------------------|------------------------------------------------------------------------------------------------------------------------------------------------------------------------------------------------------------------------------------------------------------------------------------------|------------------------------------------------------------------------------------------------------------------------------------------------------------------------------------------------------------------------------------------------------------------------------------------------------------|--------------------------------------------------------------------------------------------------------------------------------------------------------------------------------------------------------------------------------------------------------------------------------------------------------------------------------------------------------------------------------------------------------------------------------------|--|
| DATE                                             | SUPERVISOR'                                                         | SUPERVISOR'S SIGNATURE D                                                                                                      |                                                                                                                                                                              |                                                                                                                                                                                                                                                        |                                                                                                                                                                                                                                                                                                        |                                                                                                                                                                                                                                                                                          | TIALS                                                                                                                                                                                                                                                                                                      | CERT. DATE                                                                                                                                                                                                                                                                                                                                                                                                                           |  |
| <b>FPL</b> City of Pompano Beach – A1A – Phase 2 |                                                                     |                                                                                                                               |                                                                                                                                                                              |                                                                                                                                                                                                                                                        |                                                                                                                                                                                                                                                                                                        |                                                                                                                                                                                                                                                                                          |                                                                                                                                                                                                                                                                                                            |                                                                                                                                                                                                                                                                                                                                                                                                                                      |  |
|                                                  | ,                                                                   |                                                                                                                               | •                                                                                                                                                                            |                                                                                                                                                                                                                                                        |                                                                                                                                                                                                                                                                                                        |                                                                                                                                                                                                                                                                                          |                                                                                                                                                                                                                                                                                                            |                                                                                                                                                                                                                                                                                                                                                                                                                                      |  |
| V                                                | /o SR A1                                                            | A (Ocea                                                                                                                       | ), Pom                                                                                                                                                                       | mpano Beach, FL 33062                                                                                                                                                                                                                                  |                                                                                                                                                                                                                                                                                                        |                                                                                                                                                                                                                                                                                          |                                                                                                                                                                                                                                                                                                            |                                                                                                                                                                                                                                                                                                                                                                                                                                      |  |
| Designed b                                       | oy:                                                                 | Jessica B                                                                                                                     | Builes                                                                                                                                                                       | Da                                                                                                                                                                                                                                                     | te:                                                                                                                                                                                                                                                                                                    |                                                                                                                                                                                                                                                                                          | 12/14/                                                                                                                                                                                                                                                                                                     | 23                                                                                                                                                                                                                                                                                                                                                                                                                                   |  |
| Drawn by:                                        | XX                                                                  | Check by:                                                                                                                     |                                                                                                                                                                              | Dw                                                                                                                                                                                                                                                     | g No.                                                                                                                                                                                                                                                                                                  |                                                                                                                                                                                                                                                                                          | 3 OF                                                                                                                                                                                                                                                                                                       | 21                                                                                                                                                                                                                                                                                                                                                                                                                                   |  |
| Rural Loca                                       | tion Sec.                                                           | XX                                                                                                                            | TWP.                                                                                                                                                                         | XX                                                                                                                                                                                                                                                     | S,                                                                                                                                                                                                                                                                                                     | RGE.                                                                                                                                                                                                                                                                                     | XX                                                                                                                                                                                                                                                                                                         | E.                                                                                                                                                                                                                                                                                                                                                                                                                                   |  |
| SCALE:                                           | N.T.S                                                               | St. Lt                                                                                                                        | MAP No.                                                                                                                                                                      | MAP#                                                                                                                                                                                                                                                   | Pri                                                                                                                                                                                                                                                                                                    | Map N                                                                                                                                                                                                                                                                                    | 0.                                                                                                                                                                                                                                                                                                         | XXXXX                                                                                                                                                                                                                                                                                                                                                                                                                                |  |
| WR XXX                                           | XXXX                                                                |                                                                                                                               |                                                                                                                                                                              |                                                                                                                                                                                                                                                        |                                                                                                                                                                                                                                                                                                        | Ν                                                                                                                                                                                                                                                                                        | Л/А                                                                                                                                                                                                                                                                                                        | XX                                                                                                                                                                                                                                                                                                                                                                                                                                   |  |
|                                                  | DATE<br>FPL<br>V<br>Designed B<br>Drawn by:<br>Rural Loca<br>SCALE: | TRONS.<br>DATE SUPERVISOR:<br>FPL City C<br>V/O SR A1.<br>Designed by:<br>Drawn by: XX<br>Rural Location Sec.<br>SCALE: N.T.S | DATE SUPERVISOR'S SIGNATURE<br>FPL City of Pom<br>In<br>v/o SR A1A (Ocea<br>Designed by: Jessica E<br>Drawn by: XX Check by<br>Rural Location Sec. XX<br>SCALE: N.T.S St. Lt | TRINS. PRINT. MATERIAL CHANGES SI<br>DATE SUPERVISOR'S SIGNATURE<br>FPL City of Pompano<br>Install 21<br>v/o SR A1A (Ocean Blvd<br>Designed by: Jessica Builes<br>Drawn by: XX Check by:<br>Rural Location Sec. XX TWP.<br>SCALE: N.T.S St. Lt MAP No. | TRONS. PRINT. MATERIAL CHANGES SHOWN ON ROS<br>DATE SUPERVISOR'S SIGNATURE DATE<br>FPL City of Pompano Beach<br>Install 217 New<br>V/o SR A1A (Ocean Blvd), Pom<br>Designed by: Jessica Builes Date<br>Drawn by: XX Check by: Dw<br>Rural Location Sec. XX TWP. XX<br>SCALE: N.T.S St. Lt MAP No. MAP# | FPL City of Pompano Beach – A:   FPL City of Pompano Beach – A:   Install 217 New Light Light   v/o SR A1A (Ocean Blvd), Pompano Date:   Designed by: Jessica Builes Date:   Drawn by: XX Check by: Dwg No.   Rural Location Sec. XX TWP. XX S,   SCALE: N.T.S St. Lt MAP No. MAP# Print | TONS. SUPERVISOR'S SIGNATURE DATE IN   FPL City of Pompano Beach – A1A – F Install 217 New Lights   V/o SR A1A (Ocean Blvd), Pompano Beac Date:   Designed by: Jessica Builes Date:   Drawn by: XX Check by: Dwg No.   Rural Location Sec. XX TWP. XX S, RGE.   SCALE: N.T.S St. Lt MAP No. MAP# Pri Map N | International print: Material changes shown on Ros International print: Material changes shown on Ros   Date SUPERVISOR'S SIGNATURE Date   FPL City of Pompano Beach – A1A – Phase Install 217 New Lights   v/o SR A1A (Ocean Blvd), Pompano Beach, FL 3   Designed by: Jessica Builes Date: 12/14/   Drawn by: XX Check by: Dwg No. 3 OF   Rural Location Sec. XX TWP. XX S, RGE. XX   SCALE: N.T.S St. Lt MAP No. MAP# Pri Map No. |  |