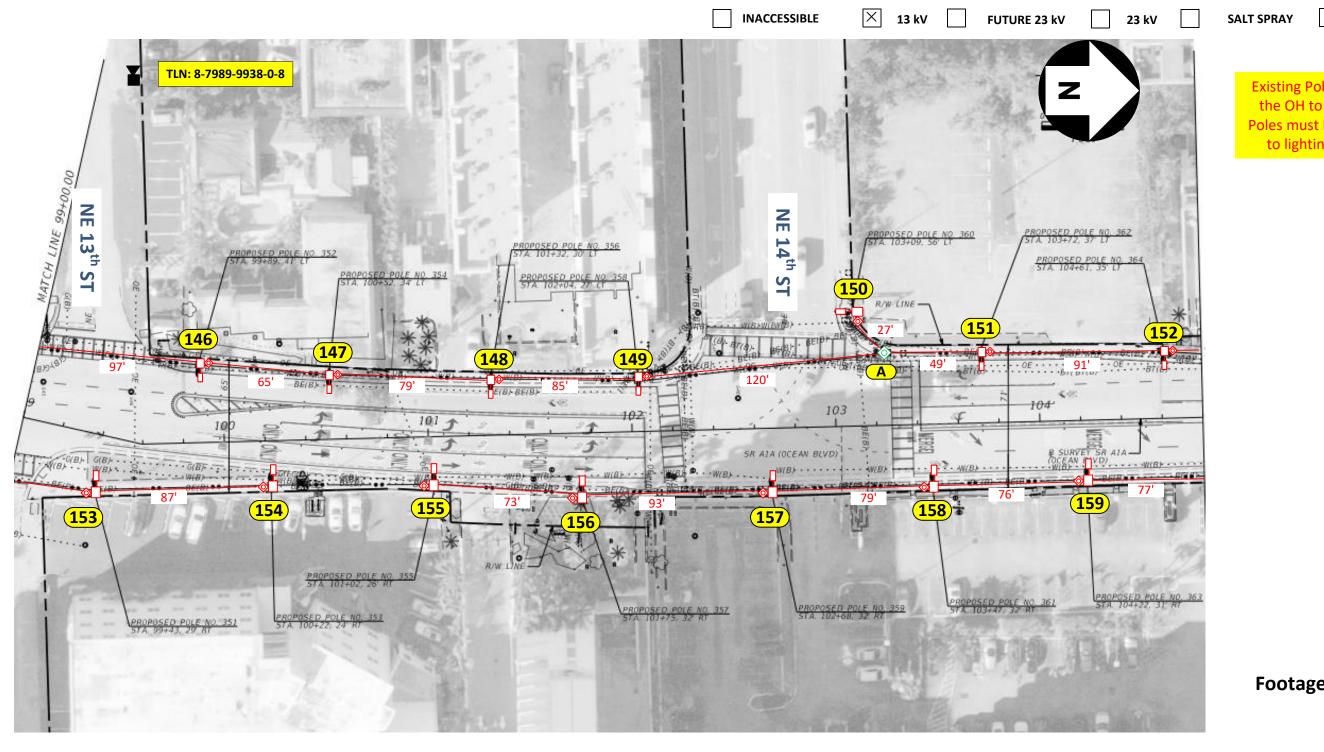

ent Per                                         | _       |
| POL    | E LINE FEET                                                                | 0'       |               |         | DUCT BANK     | FT.    | C                                                          | )'      |
| PC     | DLE LINE FT. ON TRANS                                                      | M. POLES | 0'            | Т       | RENCH FT.     |        | 0'                                                         |         |
| TLM    | TLM/LDS MODEL No. –                                                        |          | Map Po        | osting? | YES           | X      | NO Posted                                                  | by:     |

St. Lt MAP No. MAP# Pri Map No.

XXXXX

ΧХ

M/A

SCALE:

WR XXXXXXX

N.T.S



Loc. 146 to 152: Install (1) CREE 144W LED RSW TURTLE FRIENDLY AMB XL (front shield) 4K 5,300 Lumens with 12' Arm Bracket on NEW 30' Standard Arm Mount Concrete Pole Loc. 153 to 159: Install (1) CREE 144W LED RSW TURTLE FRIENDLY AMB XL (back shield) 4K 5,300 Lumens with 12' Arm Bracket on NEW 30' Standard Arm Mount Concrete Pole Loc. A: Install a 24" HH

Customer to install 2"flex pipe with 24" minimum cove as shown in the drawing. FPL to provide conduit and handholes. -FPL installing **#6 DPX UG** to all locations shown in the drawing.

-Customer is responsible for any restoration required. All hand-holes to be 17" unless noted.

#### FPL LED Representative: Alexander Acosta

|        | AS-BUILT CR                                                                | EW PRINT       |