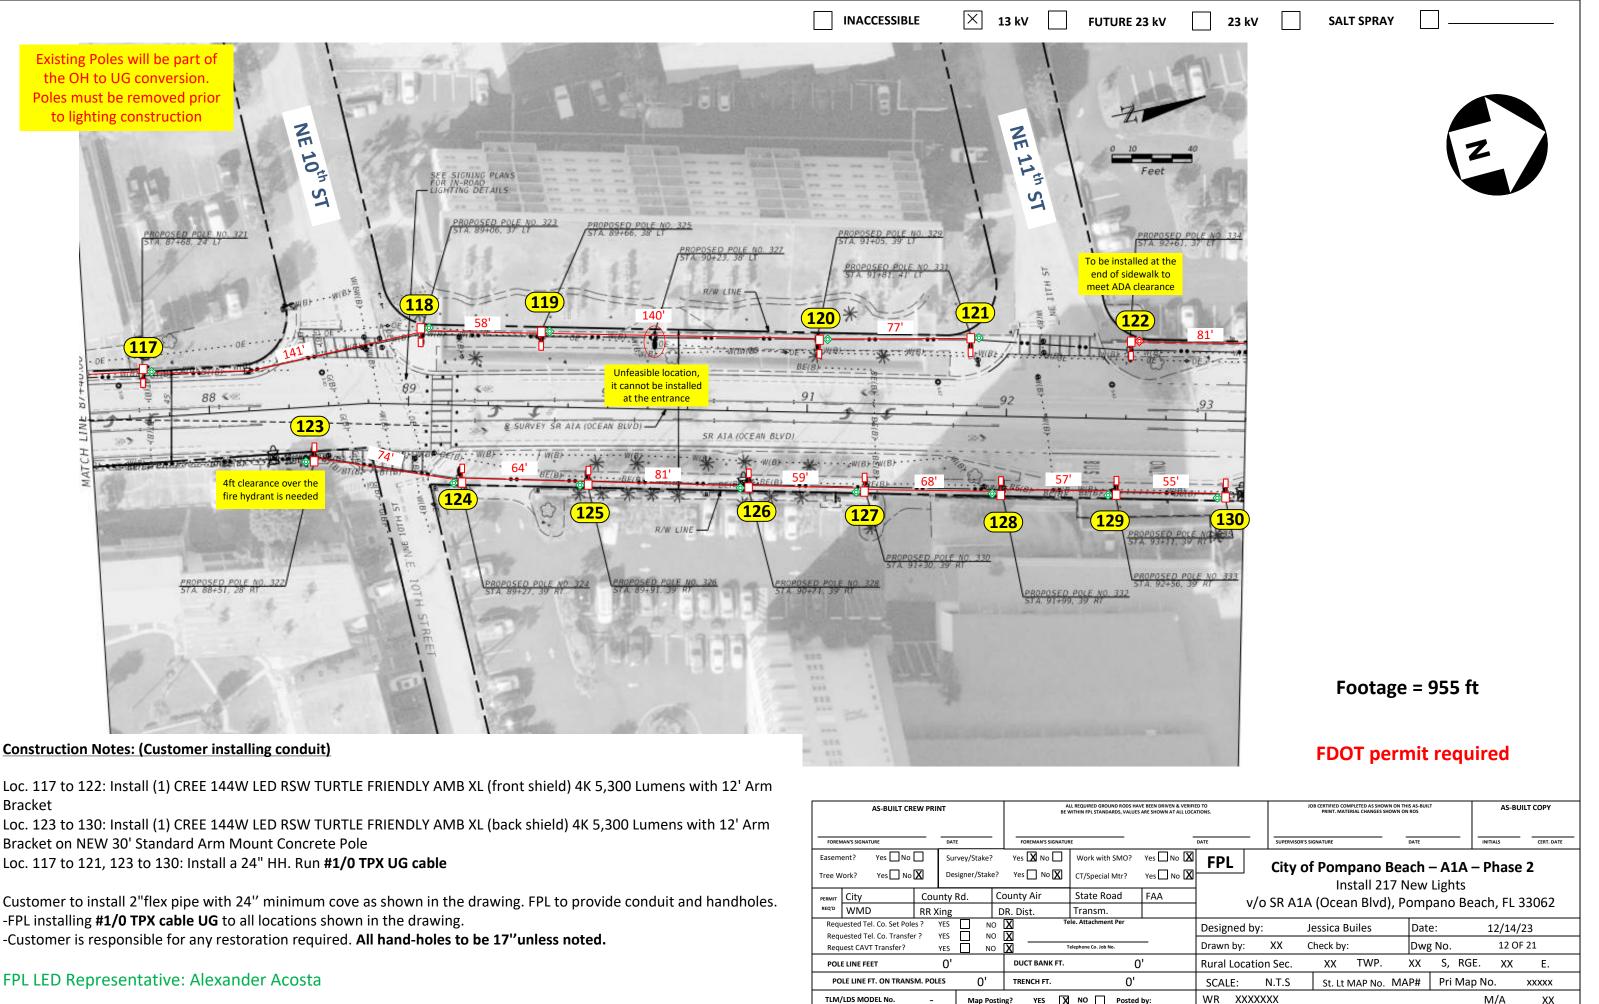

**Customer to remove owned** 

to lighting construction

# existing poles and fixtures

| N & VERIFIED TO<br>T ALL LOCATIONS. |                                                                     | JC              | JOB CERTIFIED COMPLETED AS SHOWN ON THIS AS-BUILT<br>PRINT. MATERIAL CHANGES SHOWN ON ROS |                 |       |      |      |        | AS-BU   | BUILT COPY |  |
|-------------------------------------|---------------------------------------------------------------------|-----------------|-------------------------------------------------------------------------------------------|-----------------|-------|------|------|--------|---------|------------|--|
| D/                                  | ATE                                                                 | SUPERVISOR'S SI | GNATURE                                                                                   |                 | -     | DATE |      |        | TIALS   | CERT. DATE |  |
| • 🗙                                 | FPL                                                                 | City of         | Pom                                                                                       | pano            | Bea   | ch - | - A1 | LA – P | hase    | 2          |  |
| • X                                 | FPL City of Pompano Beach – A1A – Phase 2<br>Install 217 New Lights |                 |                                                                                           |                 |       |      |      |        |         |            |  |
|                                     | v/o                                                                 | SR A1A          | (Ocea                                                                                     | ın Blvd         | ), Po | omp  | ano  | Beach  | h, FL 3 | 33062      |  |
|                                     | Designed by:                                                        | J               | Jessica Builes                                                                            |                 |       | Date | e:   | -      | 12/14/  | 23         |  |
|                                     | Drawn by:                                                           | XX C            | heck by:                                                                                  |                 |       | Dwg  | No.  |        | 1 OF    | 21         |  |
|                                     |                                                                     |                 |                                                                                           |                 |       |      | c    | RGE.   | ХХ      | E.         |  |
|                                     | Rural Locatior                                                      | ו Sec.          | XX                                                                                        | TWP.            |       | XX   | ٥,   | NGL.   | ~~      | E.         |  |
|                                     |                                                                     | n Sec.<br>N.T.S |                                                                                           | TWP.<br>MAP No. |       | I    | ,    | Map No |         | xxxxx      |  |