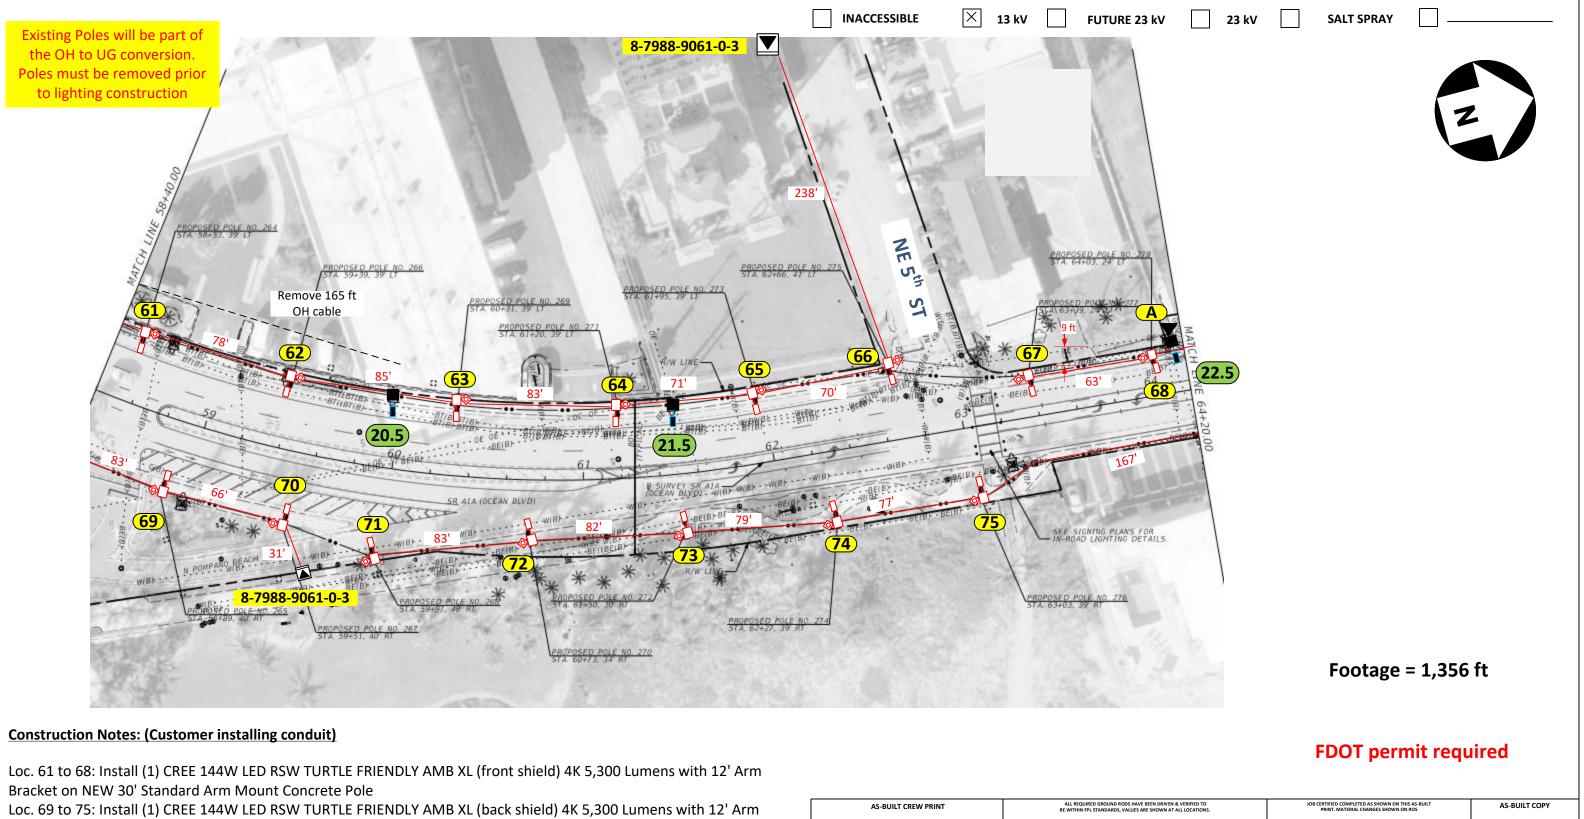

Loc. 20 to 27: Install (1) CREE 144W LED RSW TURTLE FRIENDLY AMB XL (front shield) 4K 5,300 Lumens with 12' Arm Bracket on NEW 30' Standard Arm Mount Concrete Pole Loc. 28 to 33: Install (1) CREE 144W LED RSW TURTLE FRIENDLY AMB XL (back shield) 4K 5,300 Lumens with 12' Arm Bracket on NEW 30' Standard Arm Mount Concrete Pole Loc. 5.5 to 9.5: Remove existing pole, bracket and fixture. Remove OH cable Loc. 20 to 31: Install a 24" HH. Run #1/0 TPX UG cable

Customer to install 2"flex pipe with 24" minimum cove as shown in the drawing. FPL to provide conduit and handholes. -FPL installing **#6 DPX or #1/0 TPX UG** to all locations shown in the drawing.

-Customer is responsible for any restoration required. All hand-holes to be 17" unless noted.

**FPL LED Representative: Alexander Acosta** 