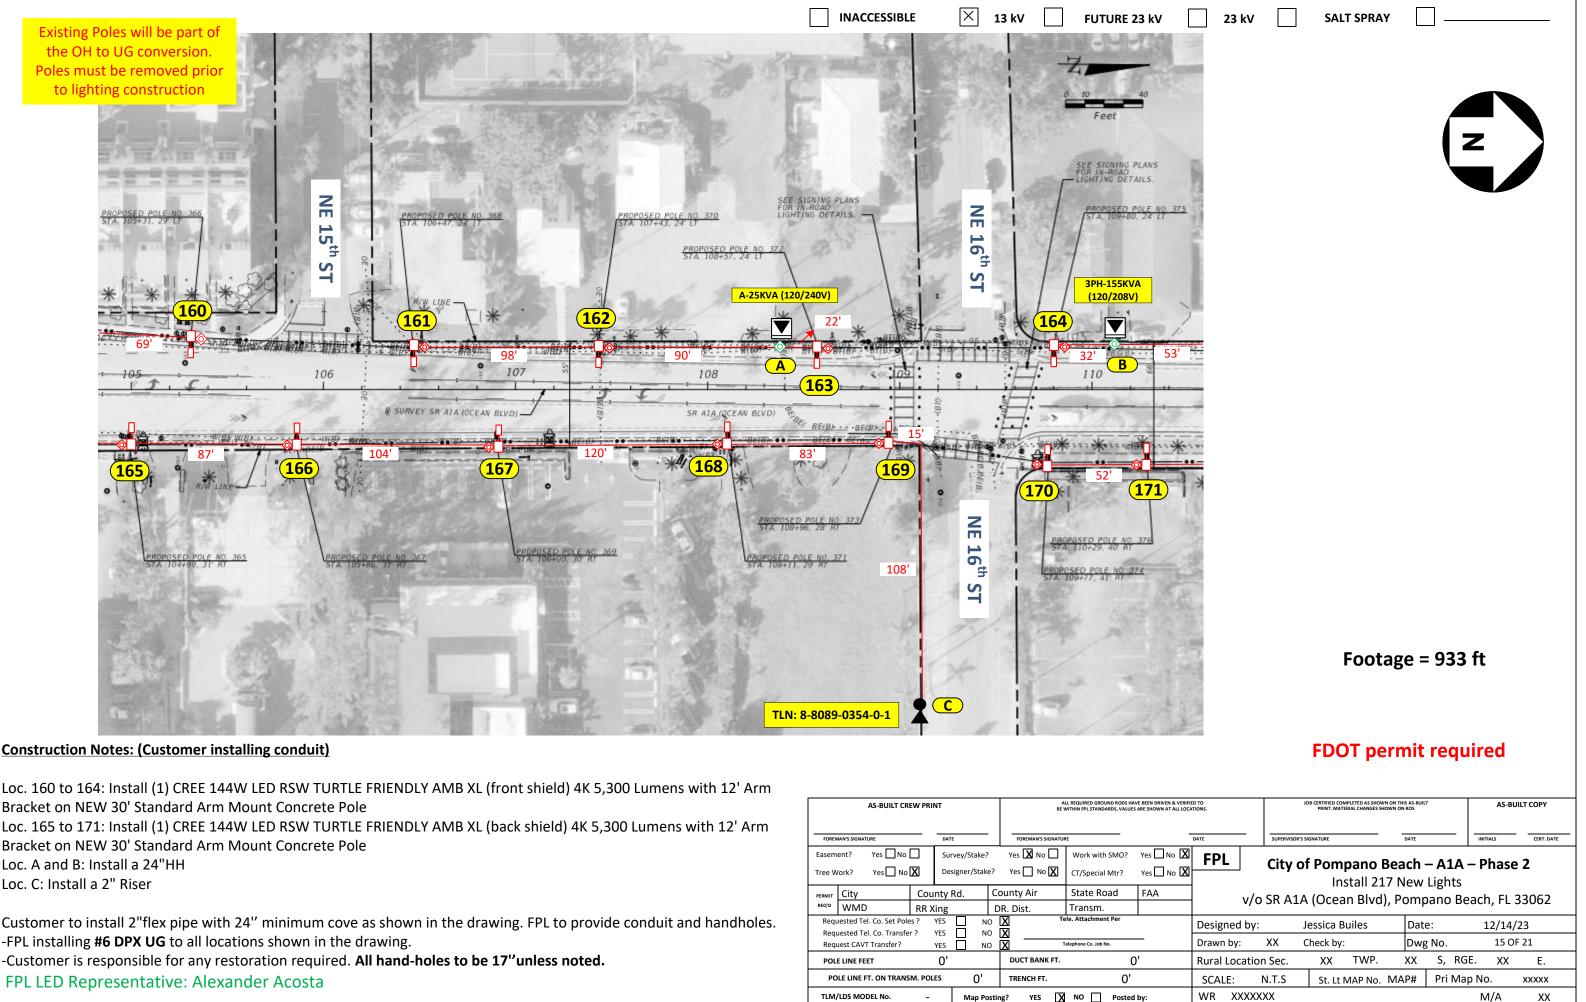

| D    | ate:   |               | 12/14/  | 23         |  |
|                         | Drawn by:   | XX         | Check by               | :                                    | D    | wg No. |               | 14 0    | F 21       |  |
|                         | Rural Locat | ion Sec.   | XX                     | TWP.                                 | ХХ   | ( S,   | RGE.          | XX      | Ε.         |  |
|                         | SCALE:      | N.T.S      | St. Lt                 | MAP No.                              | MAP# | ŧ Pri  | Map N         | 0.      | xxxxx      |  |
|                         | WR XXX      | XXXX       |                        |                                      |      |        | •             | Л/А     | ХХ         |  |



Loc. 160 to 164: Install (1) CREE 144W LED RSW TURTLE FRIENDLY AMB XL (front shield) 4K 5,300 Lumens with 12' Arm Bracket on NEW 30' Standard Arm Mount Concrete Pole Loc. 165 to 171: Install (1) CREE 144W LED RSW TURTLE FRIENDLY AMB XL (back shield) 4K 5,300 Lumens with 12' Arm Bracket on NEW 30' Standard Arm Mount Concrete Pole Loc. A and B: Install a 24"HH Loc. C: Install a 2" Riser

Customer to install 2"flex pipe with 24" minimum cove as shown in the drawing. FPL to provide conduit and handholes. -FPL installing **#6 DPX UG** to all locations shown in the drawing. -Customer is responsible for any restoration required. All hand-holes to be 17" unless noted.

|        | AS-BUILT CR                                                                | EW PRINT       |              |        |