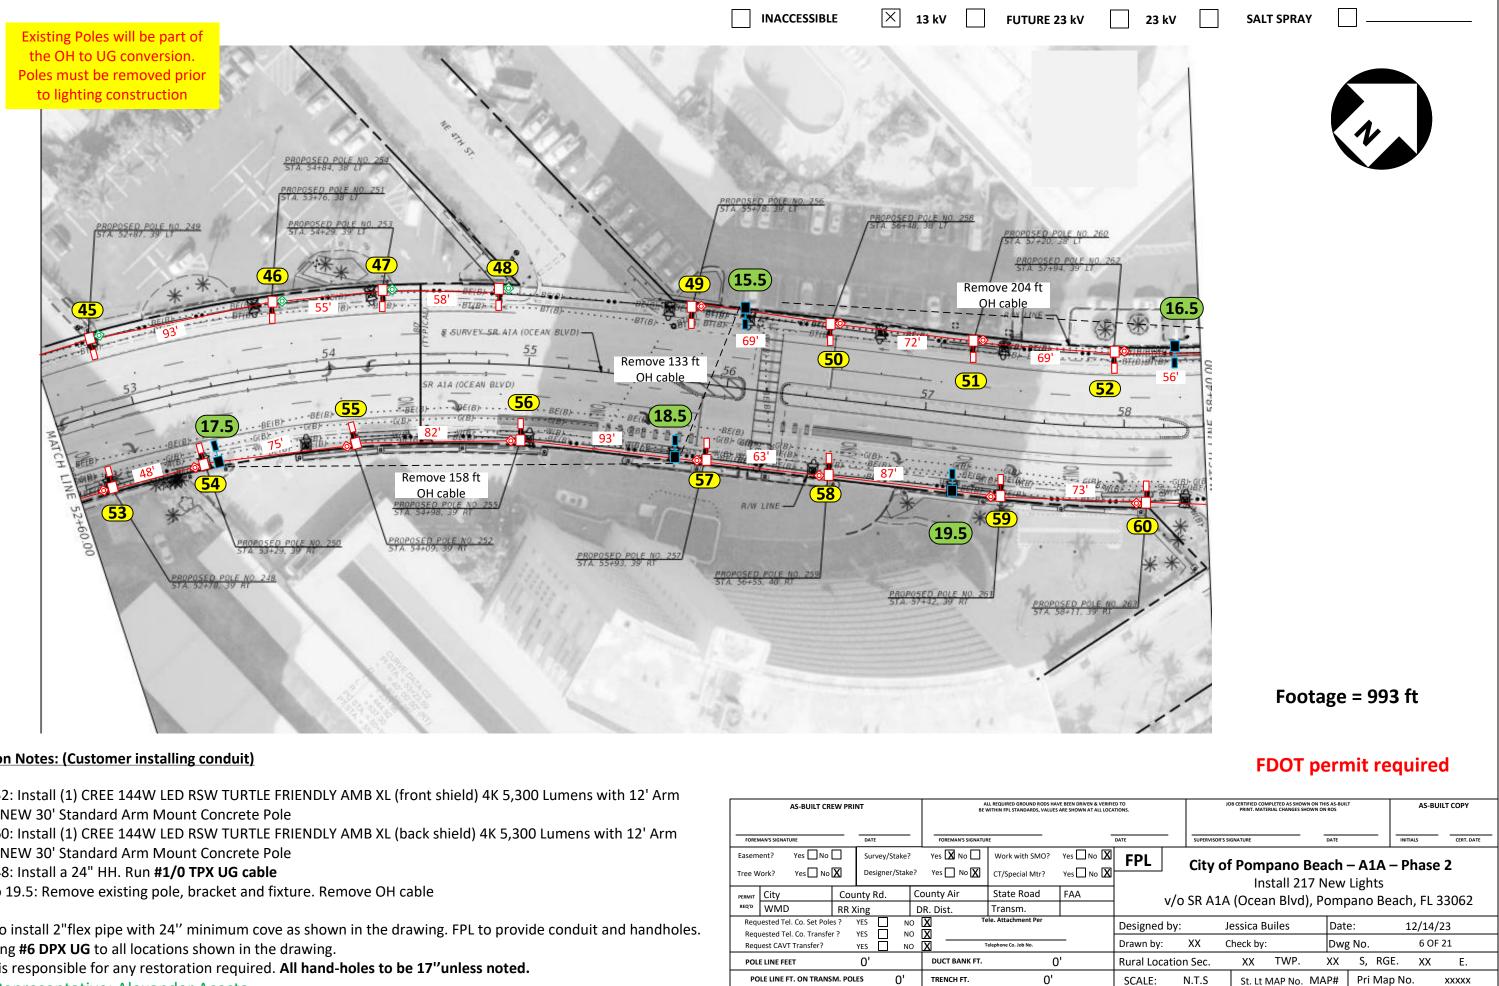

Loc. 20 to 27: Install (1) CREE 144W LED RSW TURTLE FRIENDLY AMB XL (front shield) 4K 5,300 Lumens with 12' Arm Bracket on NEW 30' Standard Arm Mount Concrete Pole Loc. 28 to 33: Install (1) CREE 144W LED RSW TURTLE FRIENDLY AMB XL (back shield) 4K 5,300 Lumens with 12' Arm Bracket on NEW 30' Standard Arm Mount Concrete Pole Loc. 5.5 to 9.5: Remove existing pole, bracket and fixture. Remove OH cable Loc. 20 to 31: Install a 24" HH. Run #1/0 TPX UG cable

Customer to install 2"flex pipe with 24" minimum cove as shown in the drawing. FPL to provide conduit and handholes. -FPL installing **#6 DPX or #1/0 TPX UG** to all locations shown in the drawing.

-Customer is responsible for any restoration required. All hand-holes to be 17" unless noted.

**FPL LED Representative: Alexander Acosta** 