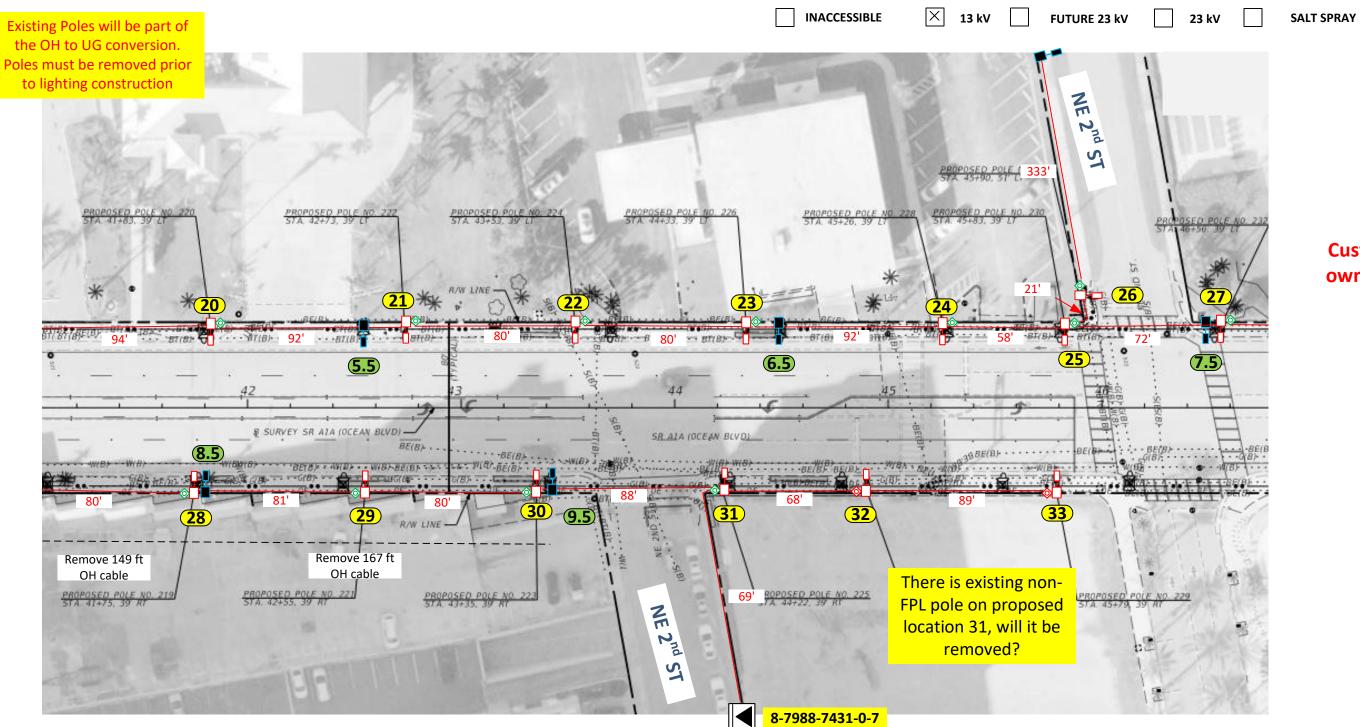

Loc. 20 to 27: Install (1) CREE 144W LED RSW TURTLE FRIENDLY AMB XL (front shield) 4K 5,300 Lumens with 12' Arm Bracket on NEW 30' Standard Arm Mount Concrete Pole Loc. 28 to 33: Install (1) CREE 144W LED RSW TURTLE FRIENDLY AMB XL (back shield) 4K 5,300 Lumens with 12' Arm Bracket on NEW 30' Standard Arm Mount Concrete Pole Loc. 5.5 to 9.5: Remove existing pole, bracket and fixture. Remove OH cable Loc. 20 to 31: Install a 24" HH. Run #1/0 TPX UG cable

Customer to install 2"flex pipe with 24" minimum cove as shown in the drawing. FPL to provide conduit and handholes. -FPL installing **#6 DPX or #1/0 TPX UG** to all locations shown in the drawing.

-Customer is responsible for any restoration required. All hand-holes to be 17" unless noted.

## **Customer to remove** owned existing poles and fixtures