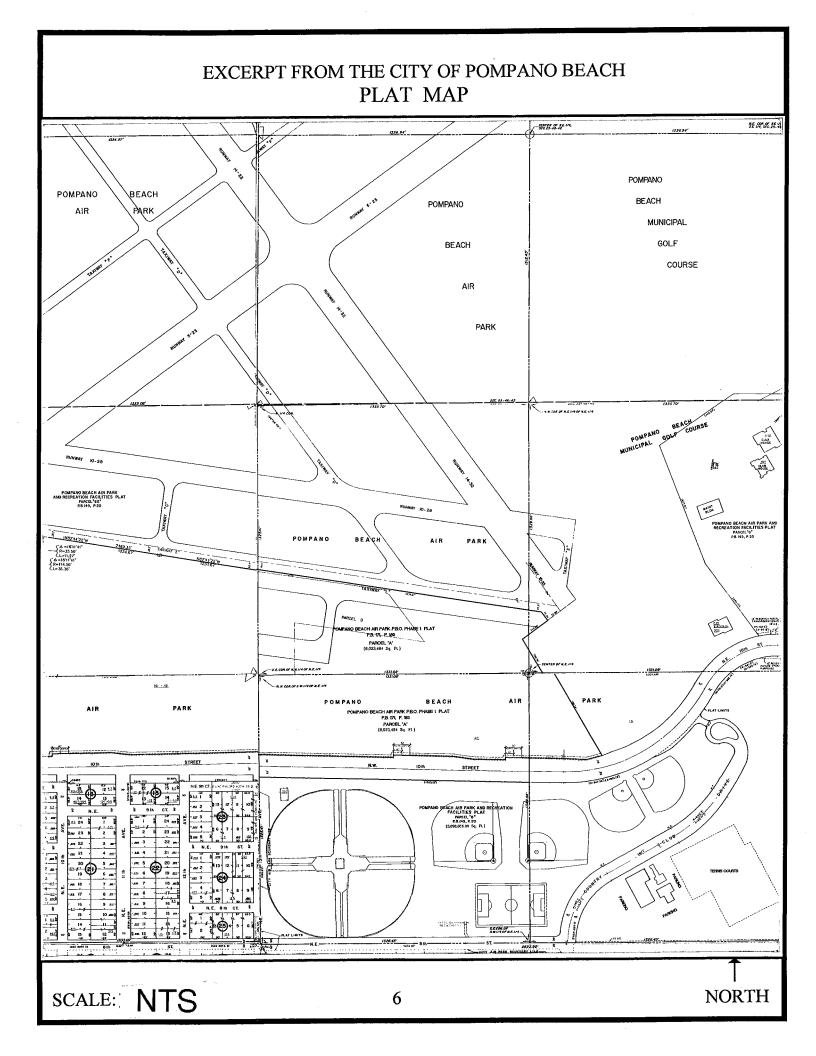

#### Request

This City-initiated proposed plat is restricted to a 20,000-square foot fire station. The site area is approximately 53,594 square feet or 1.23 acres. It is located on NE 10<sup>th</sup> Street approximately 500 feet west of N. Federal Hwy. and is adjacent to the Pompano Beach Airpark. The City wants to increase the size of the existing 7,460-square foot structure that is used as Fire Station 24. New development, including additions requires properties to be platted.