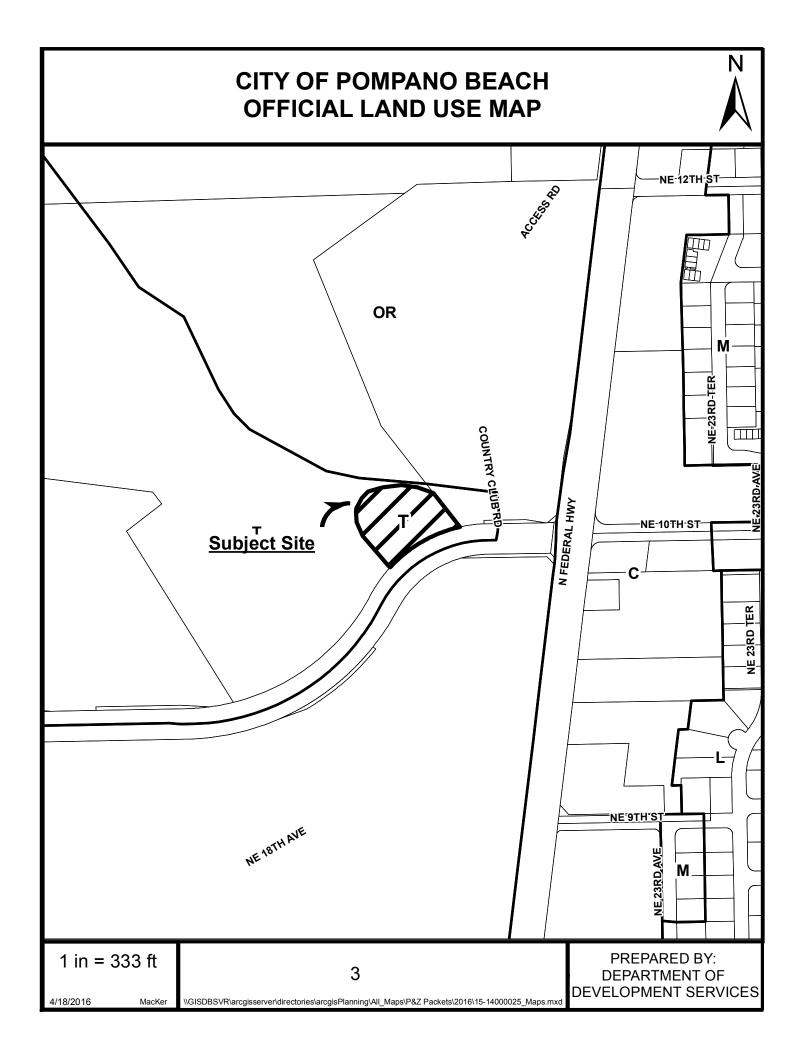

#### Request

This City-initiated proposed plat is restricted to a 20,000-square foot fire station. The site area is approximately 53,594 square feet or 1.23 acres. It is located on NE 10<sup>th</sup> Street approximately 500 feet west of N. Federal Hwy. and is adjacent to the Pompano Beach Airpark. The City wants to increase the size of the existing 7,460-square foot structure that is used as Fire Station 24. New development, including additions requires properties to be platted.

## **LEGEND**

| FOR LAND USE PLAN |                                  | FOR ZONING MAP |                                     |  |  |
|-------------------|----------------------------------|----------------|-------------------------------------|--|--|
| Symbol            | Classification Units/ Acre       | Symbol         | <u>District</u>                     |  |  |
| <u> </u>          |                                  |                |                                     |  |  |
|                   |                                  | RS-1           | One-Family Residence                |  |  |
|                   | Gross Residential Density        | RS-2           | One-Family Residence                |  |  |
|                   |                                  | RS-3           | One-Family Residence                |  |  |
|                   | Residential                      | RS-4           | One-Family Residence                |  |  |
| Е                 | Estate                           |                |                                     |  |  |
| L                 | Low                              | RD-1           | Two- Family Residence               |  |  |
| LM                | Low- Medium                      |                |                                     |  |  |
| М                 | Medium                           | RM-12          | Multi-Family Residence              |  |  |
| МН                | Medium-High                      | RM-20          | Multi-Family Residence              |  |  |
| н                 | High                             | RM-30          | Multi-Family Residence              |  |  |
|                   | -                                | RM-45          | Multi-Family Residence              |  |  |
| С                 | Commercial                       | RM-45/HR       | Overlay                             |  |  |
|                   |                                  |                |                                     |  |  |
| CR                | Commercial Recreation            | RPUD           | Residential Planned Unit Dev.       |  |  |
|                   |                                  | AOD            | Atlantic Boulevard Overlay District |  |  |
| 1                 | Industrial                       | MH-12          | Mobile Home Park                    |  |  |
|                   |                                  |                |                                     |  |  |
| Т                 | Transportation                   | B-1            | Limited Business                    |  |  |
|                   |                                  | B-2            | Neighborhood Business               |  |  |
| U                 | Utilities                        | B-3            | General Business                    |  |  |
| CF                | Community Facilities             | B-4            | Heavy Business                      |  |  |
|                   |                                  | RO             | Residence Office                    |  |  |
| OR                | Recreation & Open Space          |                |                                     |  |  |
|                   |                                  | M-1            | Marina Business                     |  |  |
| W                 | Water                            | M-2            | Marina Industrial                   |  |  |
|                   |                                  |                |                                     |  |  |
| RAC               | Regional Activity Center         | I-1            | General Industrial                  |  |  |
|                   |                                  | I-1X           | Special Industrial                  |  |  |
|                   | Boundaries                       | O-IP           | Office Industrial Park              |  |  |
|                   | City of Pompano Beach            |                |                                     |  |  |
|                   |                                  | BP             | Business Parking                    |  |  |
| 13                | 3 Number                         | BSC            | Planned Shopping Center             |  |  |
|                   | Reflects the maximum total       |                |                                     |  |  |
| /                 | number of units permitted within | PCI            | Planned Commercial /                |  |  |
| i<br>l            | the dashed line of Palm Aire &   |                | Industrial Overlay                  |  |  |
|                   | Cypress Bend being 9,724 and     | PR             | Parks & Recreation                  |  |  |
| ··                | 1,998                            | CR             | Commerical Recreation               |  |  |
|                   |                                  | CF             | Community Facilities                |  |  |
|                   |                                  | * T            | Transportation                      |  |  |
|                   |                                  | PU             | Public Utility                      |  |  |
|                   |                                  |                |                                     |  |  |