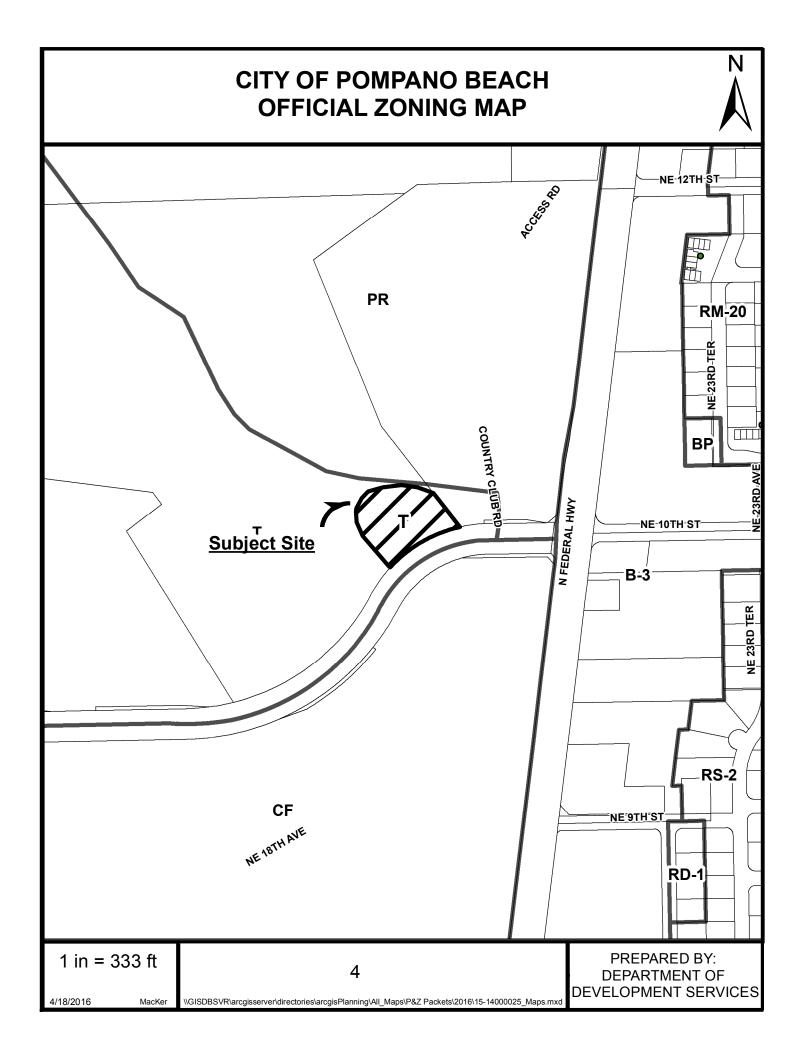

#### Request

This City-initiated proposed plat is restricted to a 20,000-square foot fire station. The site area is approximately 53,594 square feet or 1.23 acres. It is located on NE 10<sup>th</sup> Street approximately 500 feet west of N. Federal Hwy. and is adjacent to the Pompano Beach Airpark. The City wants to increase the size of the existing 7,460-square foot structure that is used as Fire Station 24. New development, including additions requires properties to be platted.

## **LEGEND**

| FOR LAND USE PLAN |                                  | FOR ZONING MAP |                                     |  |  |
|-------------------|----------------------------------|----------------|-------------------------------------|--|--|
| Symbol            | Classification Units/ Acre       | Symbol         | <u>District</u>                     |  |  |
| <u> </u>          |                                  |                |                                     |  |  |
|                   |                                  | RS-1           | One-Family Residence                |  |  |
|                   | Gross Residential Density        | RS-2           | One-Family Residence                |  |  |
|                   |                                  | RS-3           | One-Family Residence                |  |  |
|                   | Residential                      | RS-4           | One-Family Residence                |  |  |
| Е                 | Estate                           |                |                                     |  |  |
| L                 | Low                              | RD-1           | Two- Family Residence               |  |  |
| LM                | Low- Medium                      |                |                                     |  |  |
| М                 | Medium                           | RM-12          | Multi-Family Residence              |  |  |
| МН                | Medium-High                      | RM-20          | Multi-Family Residence              |  |  |
| н                 | High                             | RM-30          | Multi-Family Residence              |  |  |
|                   | -                                | RM-45          | Multi-Family Residence              |  |  |
| С                 | Commercial                       | RM-45/HR       | Overlay                             |  |  |
|                   |                                  |                |                                     |  |  |
| CR                | Commercial Recreation            | RPUD           | Residential Planned Unit Dev.       |  |  |
|                   |                                  | AOD            | Atlantic Boulevard Overlay District |  |  |
| 1                 | Industrial                       | MH-12          | Mobile Home Park                    |  |  |
|                   |                                  |                |                                     |  |  |
| Т                 | Transportation                   | B-1            | Limited Business                    |  |  |
|                   |                                  | B-2            | Neighborhood Business               |  |  |
| U                 | Utilities                        | B-3            | General Business                    |  |  |
| CF                | Community Facilities             | B-4            | Heavy Business                      |  |  |
|                   |                                  | RO             | Residence Office                    |  |  |
| OR                | Recreation & Open Space          |                |                                     |  |  |
|                   |                                  | M-1            | Marina Business                     |  |  |
| W                 | Water                            | M-2            | Marina Industrial                   |  |  |
|                   |                                  |                |                                     |  |  |
| RAC               | Regional Activity Center         | I-1            | General Industrial                  |  |  |
|                   |                                  | I-1X           | Special Industrial                  |  |  |
|                   | Boundaries                       | O-IP           | Office Industrial Park              |  |  |
|                   | City of Pompano Beach            |                |                                     |  |  |
|                   |                                  | BP             | Business Parking                    |  |  |
| 13                | 3 Number                         | BSC            | Planned Shopping Center             |  |  |
|                   | Reflects the maximum total       |                |                                     |  |  |
| /                 | number of units permitted within | PCI            | Planned Commercial /                |  |  |
| i<br>l            | the dashed line of Palm Aire &   |                | Industrial Overlay                  |  |  |
|                   | Cypress Bend being 9,724 and     | PR             | Parks & Recreation                  |  |  |
| ··                | 1,998                            | CR             | Commerical Recreation               |  |  |
|                   |                                  | CF             | Community Facilities                |  |  |
|                   |                                  | * T            | Transportation                      |  |  |
|                   |                                  | PU             | Public Utility                      |  |  |
|                   |                                  |                |                                     |  |  |

## Zoning

1) All Right-of-Way dedications shall be reflected on Plat.

2) All utility letters must be submitted prior to being placed on the City Commission agenda.

3) Must submit a Title Opinion made out to the City, less than 6 months old.