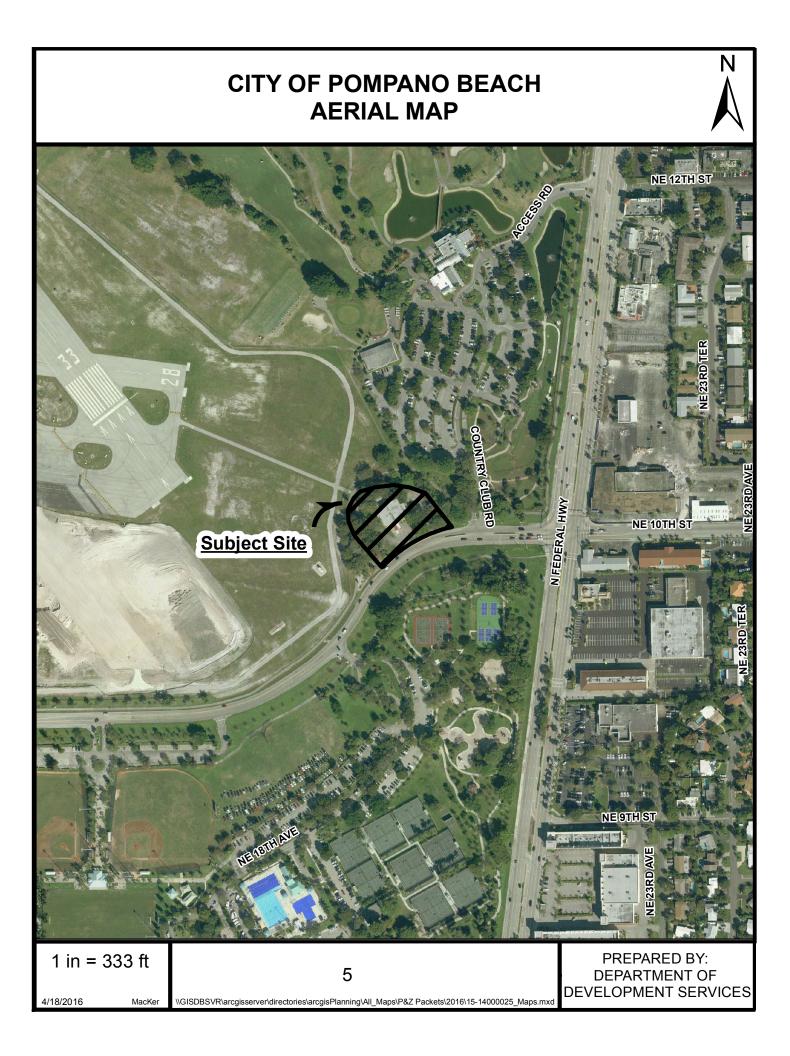

#### Request

This City-initiated proposed plat is restricted to a 20,000-square foot fire station. The site area is approximately 53,594 square feet or 1.23 acres. It is located on NE 10<sup>th</sup> Street approximately 500 feet west of N. Federal Hwy. and is adjacent to the Pompano Beach Airpark. The City wants to increase the size of the existing 7,460-square foot structure that is used as Fire Station 24. New development, including additions requires properties to be platted.