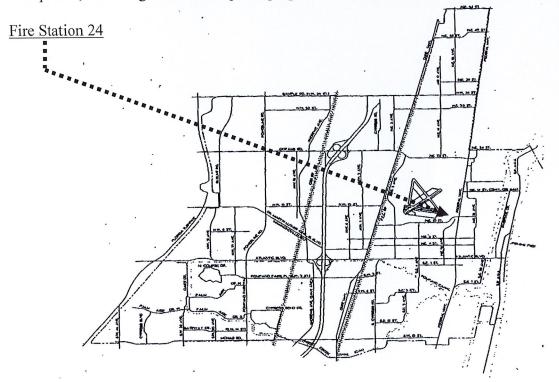

#### Request

This City-initiated proposed plat is restricted to a 20,000-square foot fire station. The site area is approximately 53,594 square feet or 1.23 acres. It is located on NE 10<sup>th</sup> Street approximately 500 feet west of N. Federal Hwy. and is adjacent to the Pompano Beach Airpark. The City wants to increase the size of the existing 7,460-square foot structure that is used as Fire Station 24. New development, including additions requires properties to be platted.