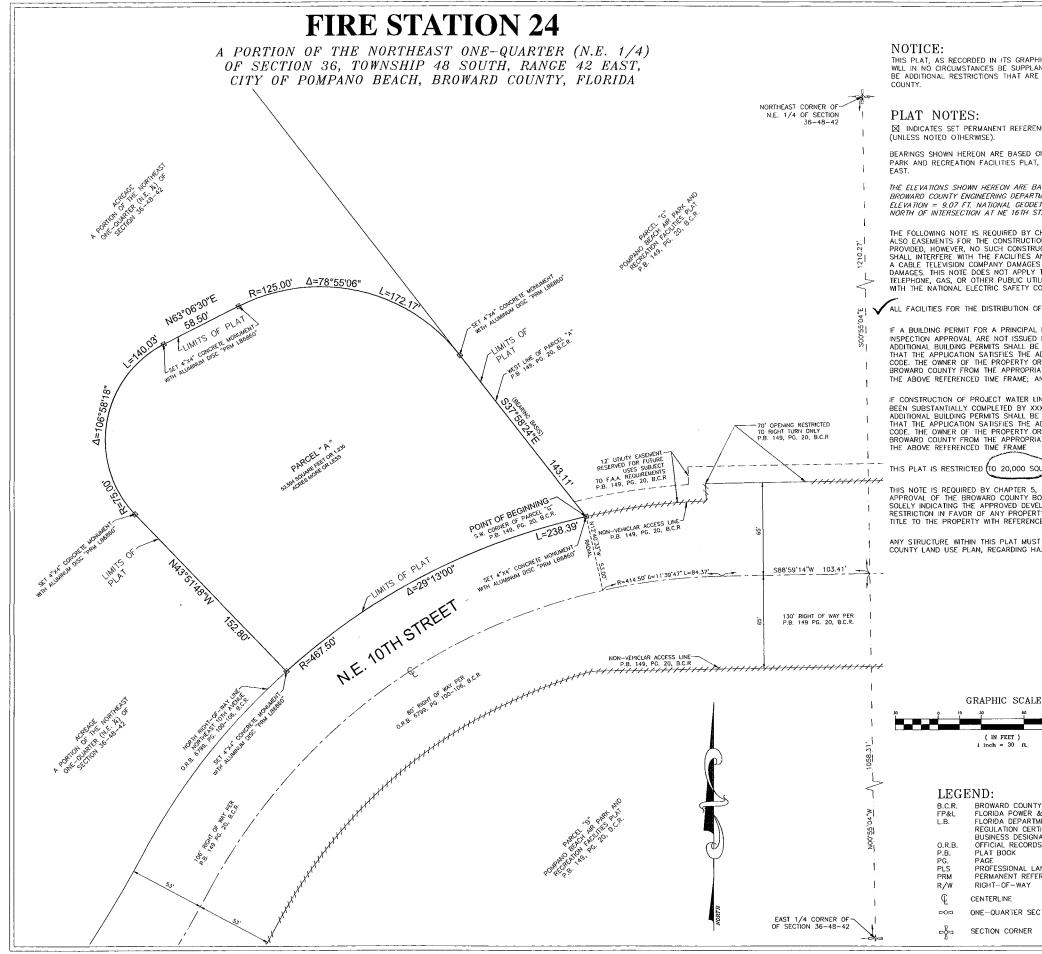

## FIRE ST

A PORTION OF THE NORTHE OF SECTION 36, TOWNSHIP CITY OF POMPANO BEACH,

#### DESCRIPTION:

A PARCEL OF LAND LYING IN THE NORTHEAST ONE-QUARTER (N.E. 1/4) OF SECTION 36, TOWNSHIP 48 SOUTH, RANGE 42 EAST, AND BEING MORE PARTICULARLY DESCRIBED AS FOLLOWS:

PARTICULARLY DESCRIBED AS FOLLOWS: BEGIN AT THE SOUTHWEST CORNER OF PARCEL "G", POMPANO BEACH AIR PARK AND RECREATION FACILITIES PLAT, PLAT BOOK 149, PAGE 20, OF THE PUBLIC RECORDS OF BROWARD COUNTY, FLORIDA. SAID POINT ALSO A POINT ON A CURVE CONCAVE TO THE SOUTHEAST (A RADIAL LINE THRU SAID POINT BEARS NORTH 12'41'01" WEST); THENCE SOUTHWESTERLY ALONG THE NORTH RIGHT-OF-WAY LINE OF N.E. 10TH STREET AS SHOWN ON POMPANO BEACH AIR PARK AND RECREATION FACILITIES PLAT, PLAT BOOK 149, PAGE 20, OF THE PUBLIC RECORDS OF BROWARD COUNTY, FLORIDA AND ALONG THE ARC OF SAID CURVE, HAVING A RADIUS OF 467.50 FEET, A CENTRAL ANGLE OF 29'13'00", AN ARC DISTANCE OF 238.39 FEET; THENCE NORTH 43'52'04" WEST DEPARTING SAID NORTH LINE, 152.80 FEET TO A POINT OF CURVATURE OF A CURVE CONCAVE TO THE SOUTHEAST; THENCE NORTHWESTERLY, NORTHERLY AND NORTHEASTERLY ALONG THE ARC OF SAID CURVE HAVING A RADIUS 75.00 FEET, A CENTRAL ANGLE OF 106'58'18", AN ARC DISTANCE OF 140.03 FEET; THENCE NORTH 63'06'14" EAST, 58.50 FEET TO A POINT OF CURVATURE WITH A CURVE CONCAVE TO THE SOUTHWEST; THENCE NORTHEASTERLY, EASTERLY AND SOUTHEASTERLY ALONG THE ARC OF SAID CURVE, HAVING A RADIUS OF 125.00 FEET, A CENTRAL ANGLE OF 78'55'06", AN ARC DISTANCE OF 172.17 FEET TO A POINT ON THE WEST BOUNDARY LINE OF SAID PARCEL "G"; THENCE SOUTH OF DEGINNING.

SAID LANDS SITUATE, LYING AND BEING IN THE CITY OF, POMPANO BEACH, BROWARD COUNTY, FLORIDA AND CONTAINING 53,594 SQUARE FEET OR 1.23 ACRES MORE OR LESS,