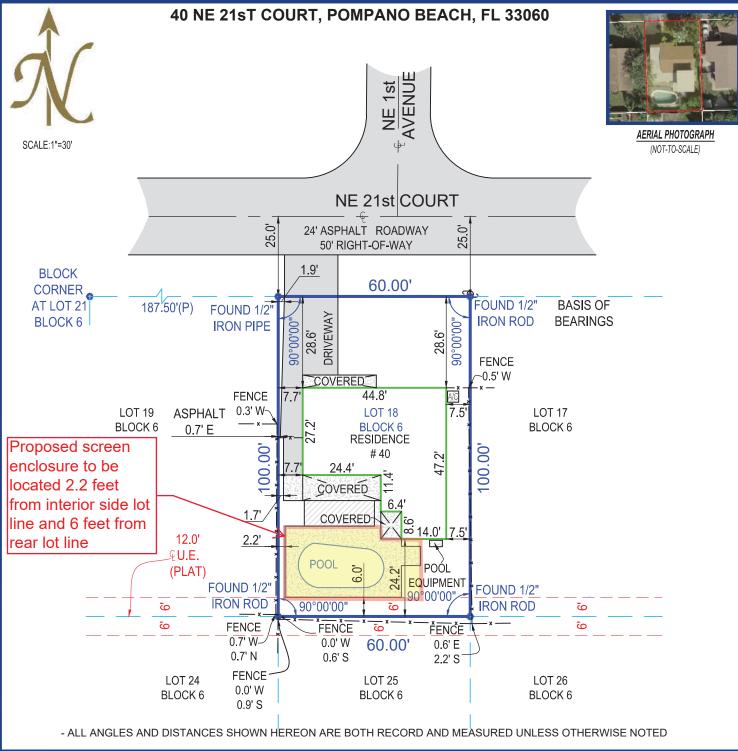

## BOUNDARY SURVEY Date Of Field Work - 02/27/2019 Drawn By - A.C.V. Order #: 1000048979

SHEET 1 OF 2 (SKETCH OF SURVEY) - SEE SHEET 2 OF 2 FOR LEGAL DESCRIPTION, AND OTHER SURVEY RELATED DATA. SURVEY IS NOT COMPLETE WITHOUT ALL SHEETS

The survey map & report or the copies thereof are not valid without the digital signature and seal of a Florida licensed surveyor and mapper

Date of Field Work: 2019-02-27

Drawn By: Oleg Order #: 48979

Last Revision Date: 2019-02-26

Boundary Survey prepared by: LB8111

NexGen Surveying, LLC

5601 Corporate Way, Suite #103

West Palm Beach, FL 33407

561508.6272

I TONGOTTOGIT TO y ITTI G. OOTTI