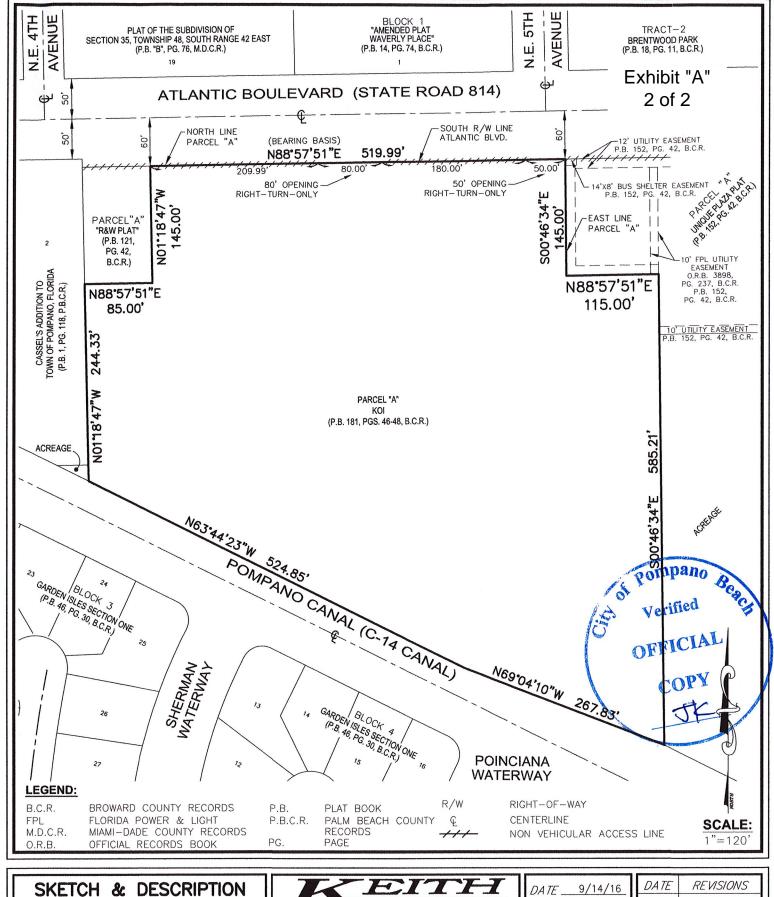

### **LEGAL DESCRIPTION:**

ALL OF PARCEL "A", KOI, ACCORDING TO THE PLAT THEREOF AS RECORD IN PLAT BOOK 181, PAGES 46-48, OF THE PUBLIC RECORDS OF BROWARD COUNTY. FLORIDA.

SAID LANDS LYING IN THE CITY OF POMPANO BEACH, BROWARD COUNTY, FLORIDA AND CONTAINING 379,218 SQUARE FEET (8.706 ACRES) MORE OR LESS.

### **SURVEY NOTES:**

- THE LEGAL DESCRIPTION SHOWN HEREON WAS PREPARED BY THE SURVEYOR.
- KEITH AND ASSOCIATES, INC. CERTIFICATE OF AUTHORIZATION NUMBER IS L.B.#6860.
- THIS SKETCH IS NOT VALID WITHOUT THE SIGNATURE AND ORIGINAL RAISED SEAL OF A FLORIDA LICENSED SURVEYOR AND MAPPER. 3.
- IT IS A VIOLATION OF THE STANDARDS OF PRACTICE PURSUANT TO RULE 5J-17 OF THE FLORIDA ADMINISTRATIVE CODE TO ALTER THIS SURVEY WITHOUT THE EXPRESS PRIOR WRITTEN CONSENT OF THE SURVEYOR. ADDITIONS AND/OR DELETIONS MADE TO THE FACE OF THIS SURVEY WILL MAKE THIS SURVEY INVALID.
- THIS SKETCH AND DESCRIPTION DOES NOT CONSTITUTE A BOUNDARY SURVEY.
- BEARINGS SHOWN HEREON ARE BASED ON AN ASSUMED BEARING OF NORTH 88'57'51" EAST ALONG THE NORTH LINE OF PARCEL "A", KOI, AS RECORDED IN PLAT BOOK 181, ON PAGES 46-48, OF THE PUBLIC RECORDS OF BROWARD COUNTY, FLORIDA.
- LANDS SHOWN HEREON WERE NOT ABSTRACTED FOR RIGHTS OF WAY, EASEMENTS, OWNERSHIP, OR OTHER INSTRUMENTS OF RECORD.
- THE INTENDED DISPLAY SCALE FOR THIS SKETCH IS 1"=120' OR SMALLER.