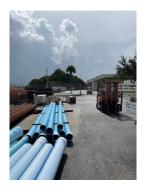

### PIPEYARD IMPROVEMENTS



P&Z # 24-12000004 **Zoning Board of Appeals Presentation** 



## **OBJECTIVES**

- I. Enhance Operational Efficiency
- 2. Strengthen Security Measures
- 3. Improve Durability







#### **BACKGROUND**

The Pipe Yard is occupying a portion of the surface parking lot at the edge of the site, abutting a lake and adjacent properties, and fenced for security. The current asphalted area and entrance drive are in poor condition and require replacement. Parking curbs and trees interfere with the proper storage of the pipes. A new concrete slab and driveway will be installed to provide a more durable surface for the pipe storage and vehicles.



Existing Condition - Pipe Yard





# **BACKGROUND (CONT.)**



















#### PIPEYARD IMPROVEMENTS

The pipe yard improvements include:

- □ Removal of asphalt surface and replacement with concrete slab.
- New entry driveway.
- Removal of existing concrete curbs and tree.
- Removal and replacement of security chain link fence enclosure.
- New LED light poles.
- New security cameras.
- New electric sliding gate with security features.
- □ Reconfiguration of the parking south of the Pipe Yard.

LED: Light-Emitting Diode





#### **VARIANCE REQUESTS:**



Aerial view of Water & Wastewater Services Facility



The Water & Wastewater Services (WWS) requests a variance from the DRC review requirement of a landscape buffer on the north and west property lines.

Pipe Yard Surrounding Property Information:

- North: Drainage pond owned by Pompano Beach