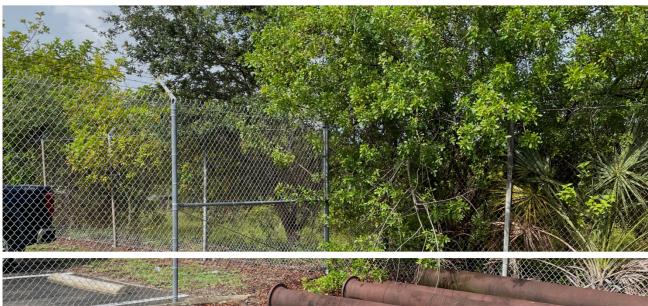

#### **BACKGROUND**

The Pipe Yard is occupying a portion of the surface parking lot at the edge of the site, abutting a lake and adjacent properties, and fenced for security. The current asphalted area and entrance drive are in poor condition and require replacement. Parking curbs and trees interfere with the proper storage of the pipes. A new concrete slab and driveway will be installed to provide a more durable surface for the pipe storage and vehicles.

Existing Condition - Pipe Yard