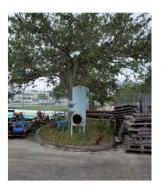

#### **BACKGROUND**

The Pipe Yard is occupying a portion of the surface parking lot at the edge of the site, abutting a lake and adjacent properties, and fenced for security. The current asphalted area and entrance drive are in poor condition and require replacement. Parking curbs and trees interfere with the proper storage of the pipes. A new concrete slab and driveway will be installed to provide a more durable surface for the pipe storage and vehicles.