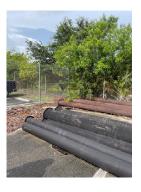

### PIPEYARD IMPROVEMENTS



P&Z # 24-12000004 **Zoning Board of Appeals Presentation** 



## **OBJECTIVES**

- I. Enhance Operational Efficiency
- 2. Strengthen Security Measures
- 3. Improve Durability







#### **BACKGROUND**

The Pipe Yard is occupying a portion of the surface parking lot at the edge of the site, abutting a lake and adjacent properties, and fenced for security. The current asphalted area and entrance drive are in poor condition and require replacement. Parking curbs and trees interfere with the proper storage of the pipes. A new concrete slab and driveway will be installed to provide a more durable surface for the pipe storage and vehicles.



Existing Condition - Pipe Yard





# **BACKGROUND (CONT.)**



















#### PIPEYARD IMPROVEMENTS

The pipe yard improvements include:

- □ Removal of asphalt surface and replacement with concrete slab.
- New entry driveway.
- Removal of existing concrete curbs and tree.
- Removal and replacement of security chain link fence enclosure.
- New LED light poles.
- New security cameras.
- New electric sliding gate with security features.
- □ Reconfiguration of the parking south of the Pipe Yard.

LED: Light-Emitting Diode





#### **VARIANCE REQUESTS:**



Aerial view of Water & Wastewater Services Facility



The Water & Wastewater Services (WWS) requests a variance from the DRC review requirement of a landscape buffer on the north and west property lines.

Pipe Yard Surrounding Property Information:

- North: Drainage pond owned by Pompano Bea