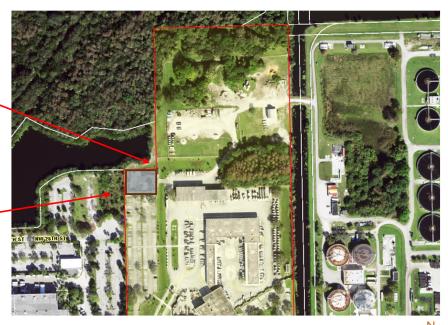

#### **VARIANCE REQUESTS:**

Aerial view of Water & Wastewater Services Facility

The Water & Wastewater Services (WWS) requests a variance from the DRC review requirement of a landscape buffer on the north and west property lines.

Pipe Yard Surrounding Property Information:

- North: Drainage pond owned by Pompano Beach Center and undeveloped wooden land owned by Broward County.
- West: Industrial, zoning I-I/PCI owned by Teacher insurance & Annuity Association of America, currently occupied by Federal Xpress as distribution center.
- South: Industrial, zoning I-I/PCI owned by Teacher insurance & Annuity Association of America, currently occupied by Federal Xpress as distribution center.
- East: Public Land % City of Pompano Beach and WWS Treatment Plant owned by Broward County.

## **VARIANCE REQUESTS (CONT.)**

North and West views of the WWS facility

Aerial view of Water & Wastewater Services Facility

Pipe Yard Location