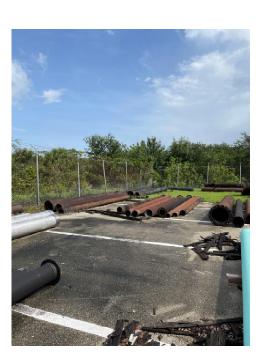

### PIPEYARD IMPROVEMENTS



P&Z # 24-12000004 **Zoning Board of Appeals Presentation** 



## **OBJECTIVES**

- I. Enhance Operational Efficiency
- 2. Strengthen Security Measures
- 3. Improve Durability







#### **BACKGROUND**

The Pipe Yard is occupying a portion of the surface parking lot at the edge of the site, abutting a lake and adjacent properties, and fenced for security. The current asphalted area and entrance drive are in poor condition and require replacement. Parking curbs and trees interfere with the proper storage of the pipes. A new concrete slab and driveway will be installed to provide a more durable surface for the pipe storage and vehicles.



Existing Condition - Pipe Yard





# **BACKGROUND (CONT.)**



















#### PIPEYARD IMPROVEMENTS

The pipe yard improvements include:

- □ Removal of asphalt surface and replacement with concrete slab.
- New entry driveway.
- Removal of existing concrete curbs and tree.
- Removal and replacement of security chain link fence enclosure.
- New LED light poles.
- New security cameras.
- New electric sliding gate with security features.
- □ Reconfiguration of the parking south of the Pipe Yard.

LED: Light-Emitting Diode





#### **VARIANCE REQUESTS:**



Aerial view of Water & Wastewater Services Facility



The Water & Wastewater Services (WWS) requests a variance from the DRC review requirement of a landscape buffer on the north and west property lines.

Pipe Yard Surrounding Property Information:

- North: Drai