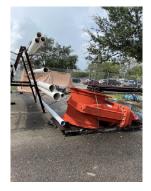

#### **BACKGROUND**

The Pipe Yard is occupying a portion of the surface parking lot at the edge of the site, abutting a lake and adjacent properties, and fenced for security. The current asphalted area and entrance drive are in poor condition and require replacement. Parking curbs and trees interfere with the proper storage of the pipes. A new concrete slab and driveway will be installed to provide a more durable surface for the pipe storage and vehicles.

Existing Condition - Pipe Yard