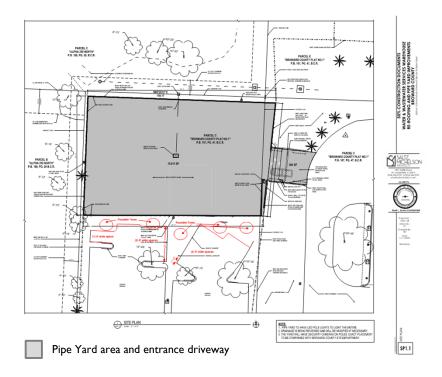

Existing Condition - Pipe Yard

#### PIPEYARD IMPROVEMENTS

The pipe yard improvements include:

- □ Removal of asphalt surface and replacement with concrete slab.
- New entry driveway.
- Removal of existing concrete curbs and tree.
- Removal and replacement of security chain link fence enclosure.
- New LED light poles.
- New security cameras.
- New electric sliding gate with security features.
- □ Reconfiguration of the parking south of the Pipe Yard.

Pipe Yard Surrounding Property Information:

- North: Drainage pond owned by Pompano Beach Center and undeveloped wooden land owned by Broward County.
- West: Industrial, zoning I-I/PCI owned by Teacher insurance & Annuity Association of America, currently occupied by Federal Xpress as distribution center.
- South: Industrial, zoning I-I/PCI owned by Teacher insurance & Annuity Association of America, currently occupied by Federal Xpress as distribution center.
- East: Public Land % City of Pompano Beach and WWS Treatment Plant owned by Broward County.