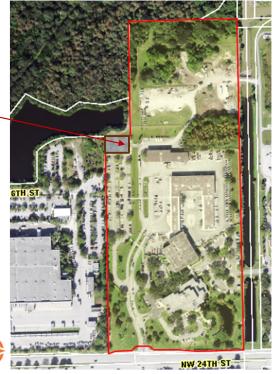

#### **VARIANCE REQUESTS:**

Aerial view of Water & Wastewater Services Facility

The Water & Wastewater Services (WWS) requests a variance from the DRC review requirement of a landscape buffer on the north and west property lines.

Pipe Yard Surrounding Property Information:

- North: Drainage pond owned by Pompano Beach Center and undeveloped wooden land owned by Broward County.
- West: Industrial, zoning I-I/PCI owned by Teacher insurance & Annuity Association of America, currently occupied by Federal Xpress as distribution center.
- South: Industrial, zoning I-I/PCI owned by Teacher insurance & Annuity Association of America, currently occupied by Federal Xpress as distribution center.
- East: Public Land % City of Pompano Beach and WWS Treatment Plant owned by Broward County.

## **VARIANCE REQUESTS (CONT.)**

North and West views of the WWS facility

Aerial view of Water & Wastewater Services Facility

Pipe Yard Location