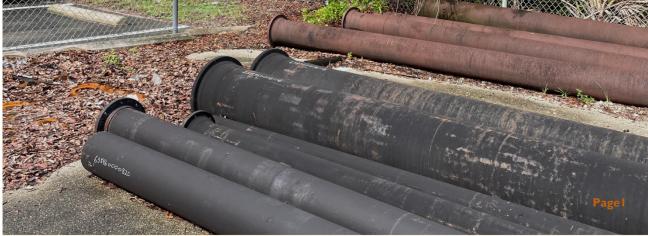

#### **BACKGROUND**

The Pipe Yard is occupying a portion of the surface parking lot at the edge of the site, abutting a lake and adjacent properties, and fenced for security. The current asphalted area and entrance drive are in poor condition and require replacement. Parking curbs and trees interfere with the proper storage of the pipes. A new concrete slab and driveway will be installed to provide a more durable surface for the pipe storage and vehicles.

Existing Condition - Pipe Yard