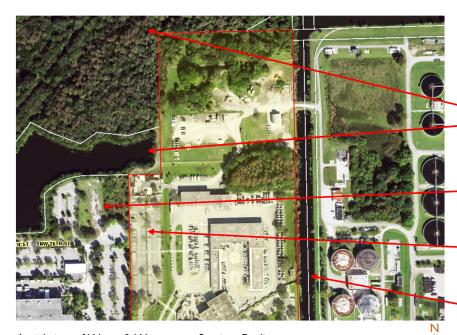

#### **VARIANCE REQUESTS:**

Aerial view of Water & Wastewater Services Facility

The Water & Wastewater Services (WWS) requests a variance from the DRC review requirement of a landscape buffer on the north and west property lines.

Pipe Yard Surrounding Property Information:

- North: Drainage pond owned by Pompano Beach Center and undeveloped wooden land owned by Broward County.
- West: Industrial, zoning I-I/PCI owned by Teacher insurance & Annuity Association of America, currently occupied by Federal Xpress as distribution center.
- South: Industrial, zoning I-I/PCI owned by Teacher insurance & Annuity Association of America, currently occupied by Federal Xpress as distribution center.
- East: Public Land % City of Pompano Beach and WWS Treatment Plant owned by Broward County.

## **VARIANCE REQUESTS (CONT.)**

North and West views of the WWS facility

Aerial view of Water & Wastewater Services Facility

Pipe Yard Location