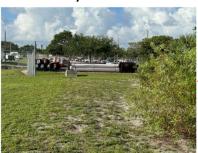

Existing Condition - Pipe Yard

#### **BACKGROUND**

The Pipe Yard is occupying a portion of the surface parking lot at the edge of the site, abutting a lake and adjacent properties, and fenced for security. The current asphalted area and entrance drive are in poor condition and require replacement. Parking curbs and trees interfere with the proper storage of the pipes. A new concrete slab and driveway will be installed to provide a more durable surface for the pipe storage and vehicles.