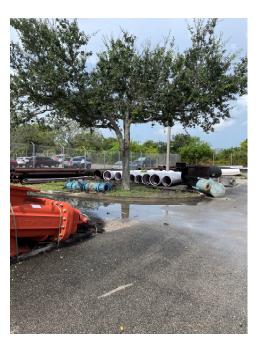

#### **BACKGROUND**

The Pipe Yard is occupying a portion of the surface parking lot at the edge of the site, abutting a lake and adjacent properties, and fenced for security. The current asphalted area and entrance drive are in poor condition and require replacement. Parking curbs and trees interfere with the proper storage of the pipes. A new concrete slab and driveway will be installed to provide a more durable surface for the pipe storage and vehicles.

Existing Condition - Pipe Yard