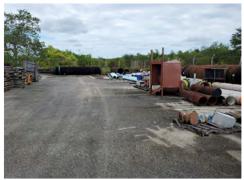

#### **BACKGROUND**

The Pipe Yard is occupying a portion of the surface parking lot at the edge of the site, abutting a lake and adjacent properties, and fenced for security. The current asphalted area and entrance drive are in poor condition and require replacement. Parking curbs and trees interfere with the proper storage of the pipes. A new concrete slab and driveway will be installed to provide a more durable surface for the pipe storage and vehicles.