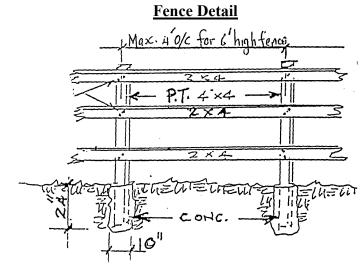

#### **PRODUCT SPECIFICATIONS:**

6'H Stockade: 39 LF & 1 Gate. Specifications: Post: 4" x 4", Rail: 2" x 4", Picket: 1" x 6"