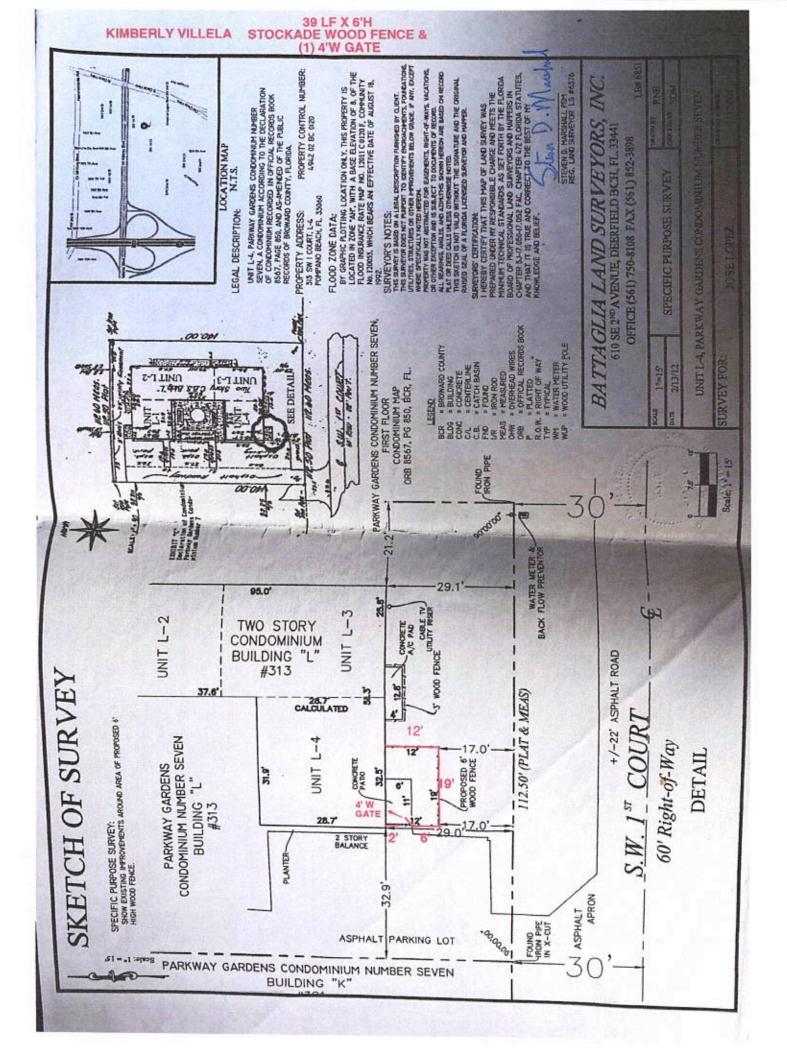

INSTALL 39 LF X 6'H STOCKADE WOOD FENCE & (1) 4'W GATE

Upon approval of my request for this modification, I/We will assume all liability for any damages incurred because of this modification as well as any additional maintenance costs that may be incurred. I/We also agree to obtain and attach any permits, licenses and liability insurance of contractor(s) that may be required by all governmental agencies for this modification. I/We also agree to be responsible for the cost of removal and restoration of the alteration, when the Association needs to have access to the common/limited common elements for maintenance, repairs or replacements.

Please ATTACH SUPPORTING DOCUMENTATION for the following:

Sketch including the dimension(s), color(s) and material(s) of the proposed modification(s).

- The survey of property with location of the modification.
- Color samples and drawings, if applicable. Use additional sheets if necessary
- □ VALID Contractor's License
- D VALID Contractor's Insurance
- VALID Workman Comp./ Workman Comp. Exemption Certificate
- □ Permit (if applicable/contingent upon approval)
- INCLUDE A BEFORE PICTURE OF THE AREA TO BE MODIFIED