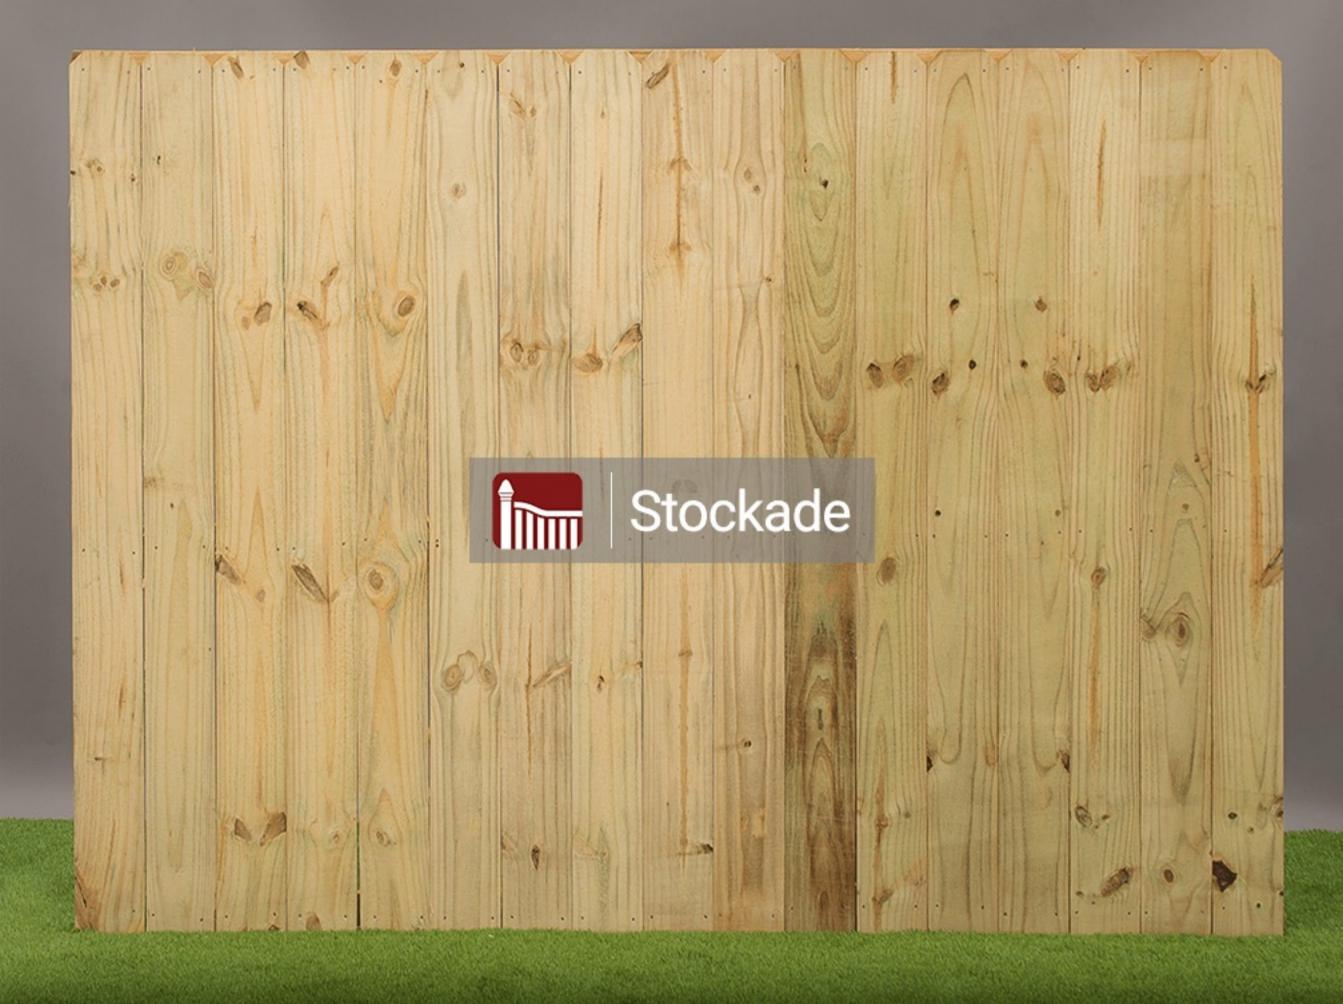

INSTALL 39 LF X 6'H STOCKADE WOOD FENCE & (1) 4'W GATE

Upon approval of my request for this modification, I/We will assume all liability for any damages incurred because of this modification as well as any additional maintenance costs that may be incurred. I/We also agree to obtain and attach any permits, licenses and liability insurance of contractor(s) that may be required by all governmental agencies for this modification. I/We also agree to be responsible for the cost of removal and restoration of the alteration, when the Association needs to have access to the common/limited common elements for maintenance, repairs or replacements.

#### **PRODUCT SPECIFICATIONS:**

6'H Stockade: 39 LF & 1 Gate. Specifications: Post: 4" x 4", Rail: 2" x 4", Picket: 1" x 6"