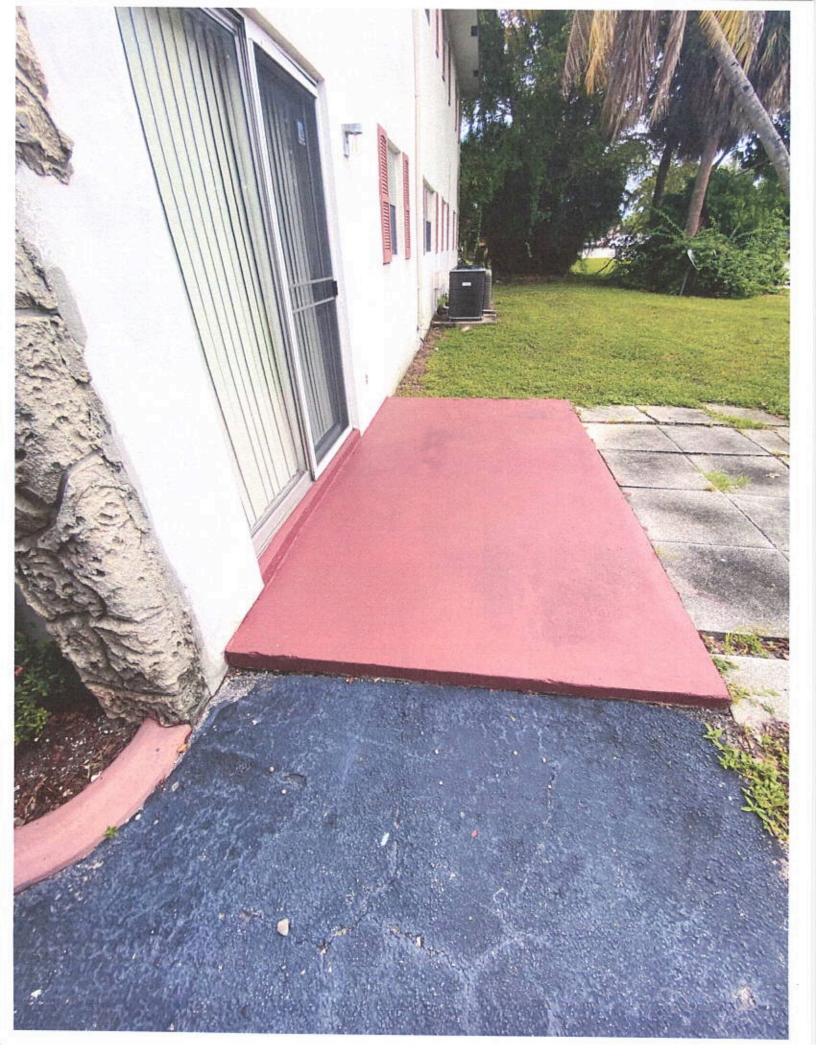

Please ATTACH SUPPORTING DOCUMENTATION for the following:

Sketch including the dimension(s), color(s) and material(s) of the proposed modification(s).

- The survey of property with location of the modification.
- Color samples and drawings, if applicable. Use additional sheets if necessary
- □ VALID Contractor's License
- D VALID Contractor's Insurance
- VALID Workman Comp./ Workman Comp. Exemption Certificate
- □ Permit (if applicable/contingent upon approval)
- INCLUDE A BEFORE PICTURE OF THE AREA TO BE MODIFIED