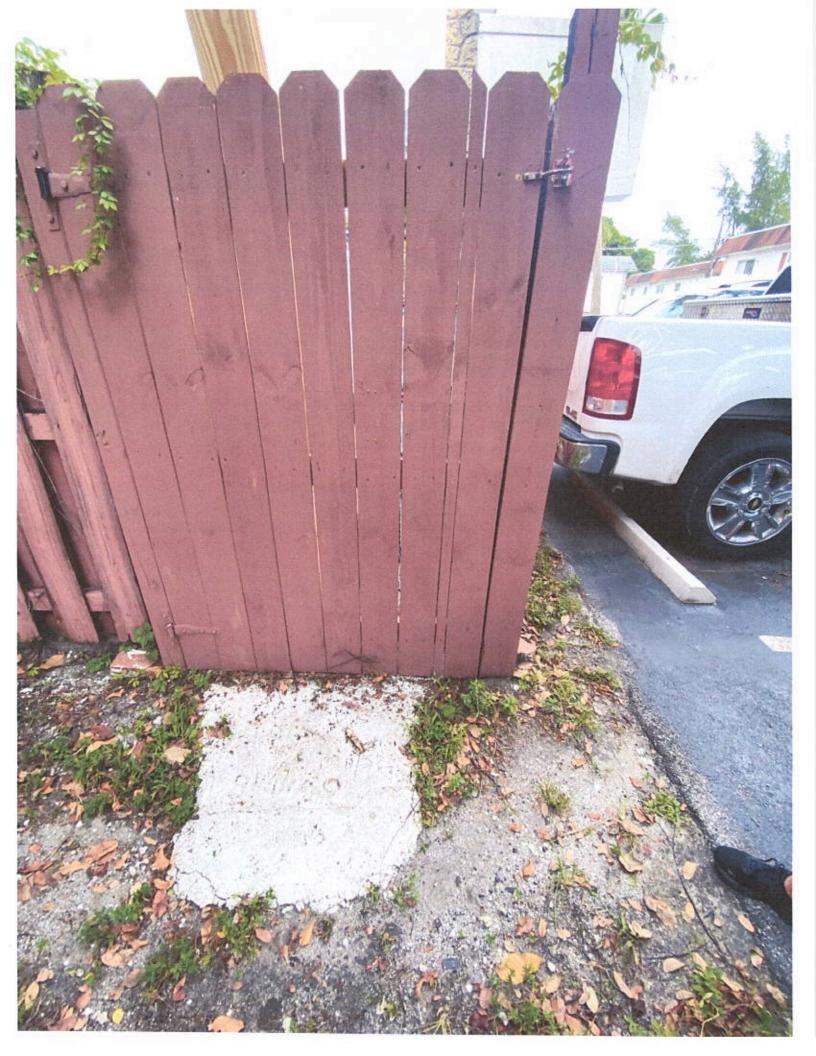

Please ATTACH SUPPORTING DOCUMENTATION for the following:

Sketch including the dimension(s), color(s) and material(s) of the proposed modification(s).

- The survey of property with location of the modification.
- Color samples and drawings, if applicable. Use additional sheets if necessary
- □ VALID Contractor's License
- D VALID Contractor's Insurance
- VALID Workman Comp./ Workman Comp. Exemption Certificate
- □ Permit (if applicable/contingent upon approval)
- INCLUDE A BEFORE PICTURE OF THE AREA TO BE MODIFIED