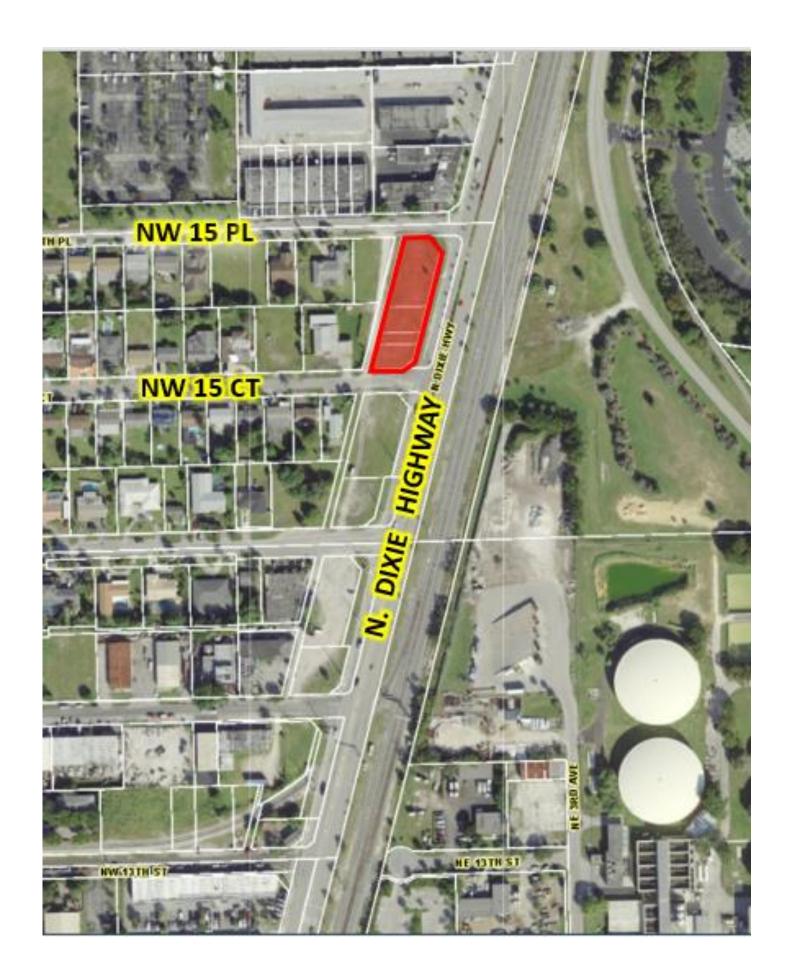

### **Background:**

CRA staff received an unsolicited proposal from FD Construction Consulting, Inc. for the construction of 10 townhome units along North Dixie Highway between NW 15 Court and NW 15 Place. The CRA Board Approved the Property Disposition and Development Agreement on September 30, 2021 and the Agreement contemplated the construction of the 10 townhome units by September 30, 2023. As you may be aware, the COVID-19 pandemic resulted in various business shutdowns which affected the financial markets. Financing options were limited which caused timing challenges for the Developer.

# **Location Map**