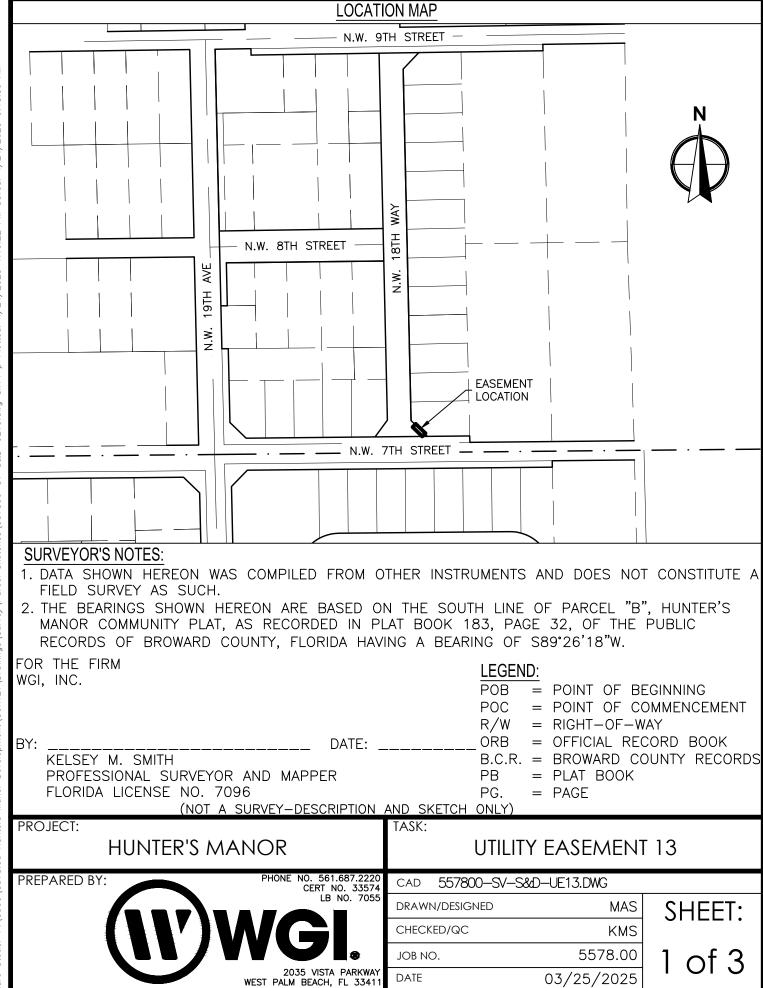

9:18:59 Saved: PM 1:19:22 8×11 Sketches\557800-SV-S&D-UE13.dwg Development\SURVEY\Drawings\Survey\Parcel P:\5500\5578.00

## LEGAL DESCRIPTION:

A SEVEN FOOT (7.00') WIDE STRIP OF LAND LYING WITHIN PARCEL "B", HUNTER'S MANOR COMMUNITY PLAT, ACCORDING TO THE PLAT THEREOF, AS RECORDED IN PLAT BOOK 183, PAGE 32, OF THE PUBLIC RECORDS OF BROWARD COUNTY, FLORIDA AND BEING MORE PARTICULARLY DESCRIBED AS FOLLOWS:

COMMENCE AT THE SOUTHEAST CORNER OF SAID PARCEL "B"; THENCE SOUTH 89°26'18" WEST, ALONG THE SOUTH LINE OF SAID PARCEL"B", A DISTANCE OF 74.13 FEET TO THE POINT OF BEGINNING; THENCE NORTH 45°55'44" WEST DEPARTING SAID SOUTH LINE, ALONG A LINE 5.71 FEET SOUTHWESTERLY OF AND PARALLEL WITH THE COMMON LINE BETWEEN PROPOSED EASTERLY RIGHT—OF—WAY LINE OF NORTHWEST 18TH WAY AND LOT 47, A DIST