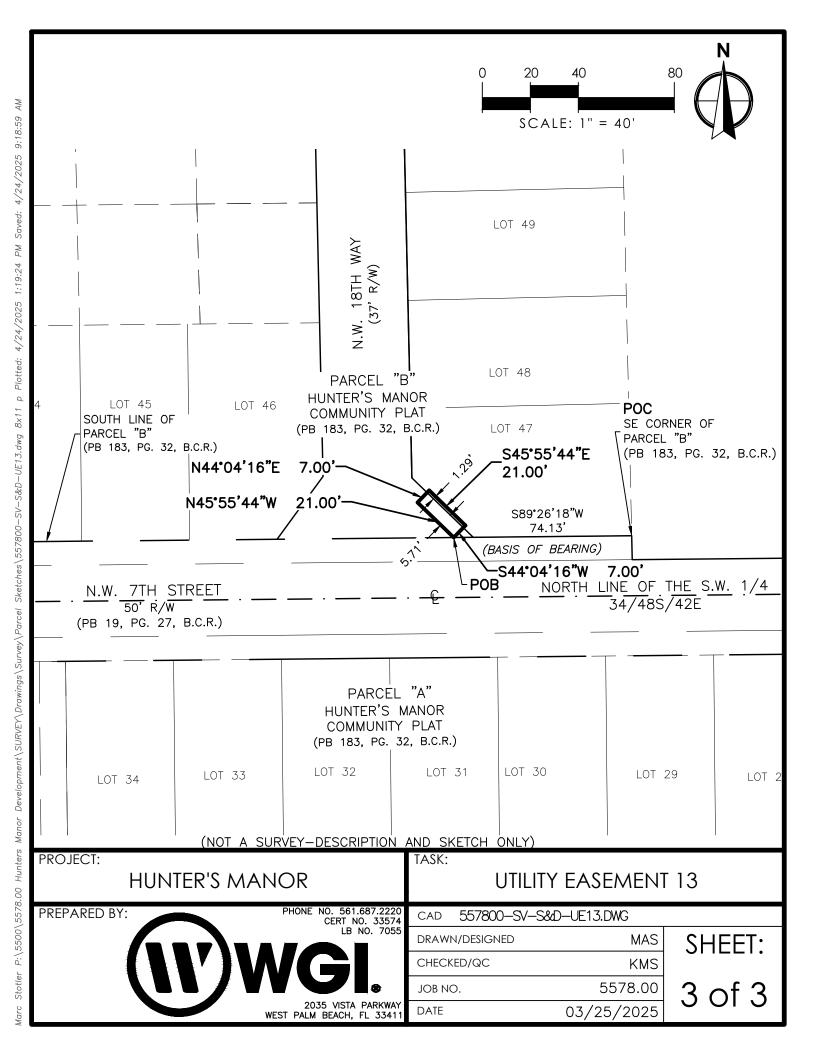

## LEGAL DESCRIPTION:

A SEVEN FOOT (7.00') WIDE STRIP OF LAND LYING WITHIN PARCEL "B", HUNTER'S MANOR COMMUNITY PLAT, ACCORDING TO THE PLAT THEREOF, AS RECORDED IN PLAT BOOK 183, PAGE 32, OF THE PUBLIC RECORDS OF BROWARD COUNTY, FLORIDA AND BEING MORE PARTICULARLY DESCRIBED AS FOLLOWS:

COMMENCE AT THE SOUTHEAST CORNER OF SAID PARCEL "B"; THENCE SOUTH 89°26'18" WEST, ALONG THE SOUTH LINE OF SAID PARCEL"B", A DISTANCE OF 74.13 FEET TO THE POINT OF BEGINNING; THENCE NORTH 45°55'44" WEST DEPARTING SAID SOUTH LINE, ALONG A LINE 5.71 FEET SOUTHWESTERLY OF AND PARALLEL WITH THE COMMON LINE BETWEEN PROPOSED EASTERLY RIGHT—OF—WAY LINE OF NORTHWEST 18TH WAY AND LOT 47, A DISTANCE OF 21.00 FEET; THENCE NORTH 44°04'16" EAST, A DISTANCE OF 7.00 FEET; THENCE SOUTH 45°55'44" EAST ALONG A LINE 1.29 FEET NORTHEASTERLY OF AND PARALLEL WITH SAID COMMON LINE BETWEEN THE EASTERLY RIGHT—OF—WAY LINE OF NORTHWEST 18TH WAY AND LOT 47, A DISTANCE OF 21.00 FEET; THENCE SOUTH 44°04'16" WEST, A DISTANCE OF 7.00 FEET TO THE POINT OF BEGINNING.

SAID LANDS LYING AND SITUATE IN SECTION 34, TOWNSHIP 48 SOUTH, RANGE 42 EAST, CITY OF POMPANO BEACH, BROWARD COUNTY, FLORIDA.

SAID LANDS CONTAIN 147 SQUARE FEET, MORE OR LESS.

(NOT A SURVEY-DESCRIPTION AND SKETCH ONLY)