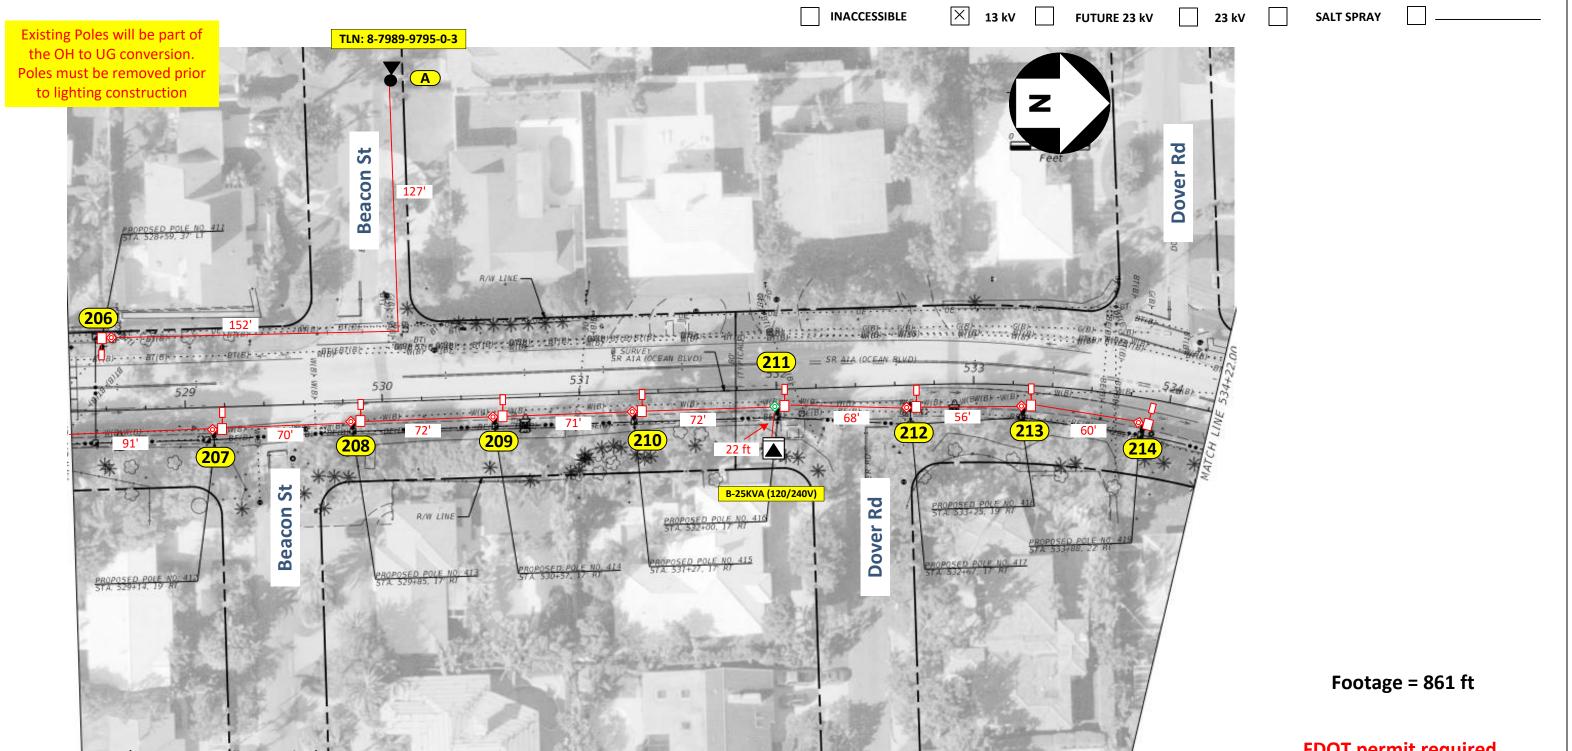

# **FDOT permit required**

|                  | AS-BUILT CRE                                         | EW PRIN       | NT                              |                         | LL REQUIRED GROUND RODS H/<br>NITHIN FPL STANDARDS, VALUE |                        |                           |          |                                            | IILT COPY          |                |            |
|------------------|------------------------------------------------------|---------------|---------------------------------|-------------------------|-----------------------------------------------------------|------------------------|---------------------------|----------|--------------------------------------------|--------------------|----------------|------------|
| FORE             | MAN'S SIGNATURE                                      |               | DATE                            | FOREMAN'S SIGNATU       | RE                                                        | -                      | DATE                      | SUPE     | ERVISOR'S SIGNATURE                        | DATE               | INITIALS       | CERT. DATE |
| Easerr<br>Tree V |                                                      |               | Survey/Stake?<br>Designer/Stake |                         | Work with SMO?<br>CT/Special Mtr?                         | Yes 🗌 No<br>Yes 🗌 No 🛣 | LL L                      | Cit      | t <b>y of Pompano Bea</b><br>Install 217 N |                    |                | 2          |
| PERMIT<br>REQ'D  | City<br>WMD                                          | Cour<br>RR Xi | nty Rd.<br>ing                  | County Air<br>DR. Dist. | State Road<br>Transm.                                     | FAA                    | v/                        | o SR     | A1A (Ocean Blvd), P                        | 0                  |                | 33062      |
| Req              | uested Tel. Co. Set Pole<br>uested Tel. Co. Transfer | r? Y          | YES N                           | □ <u>X</u>              | le. Attachment Per                                        | <u> </u>               | Designed by               | /:<br>XX | Jessica Builes                             | Date:              | 12/14/<br>4 OF | -          |
|                  | uest CAVT Transfer?                                  | ١             | VES NO                          | DUCT BANK FT.           | elephone Co. Job No.                                      | )'                     | Drawn by:<br>Rural Locati |          | Check by:<br>c. XX TWP.                    | Dwg No.<br>XX S, R | GE. XX         | E.         |
| PC               | OLE LINE FT. ON TRANS                                | M. POLE       | es O'                           | TRENCH FT.              | 0'                                                        |                        | SCALE:                    | N.T.S    | S St. Lt MAP No. MA                        | P# Pri M           | ap No.         | XXXXX      |
| TLM              | /LDS MODEL No.                                       | -             | Map Po                          | sting? YES 🔀            | NO Posteo                                                 | i by:                  | WR XXXX                   | XXX      |                                            |                    | M/A            | XX         |

# **Customer to remove** owned existing poles and fixtures