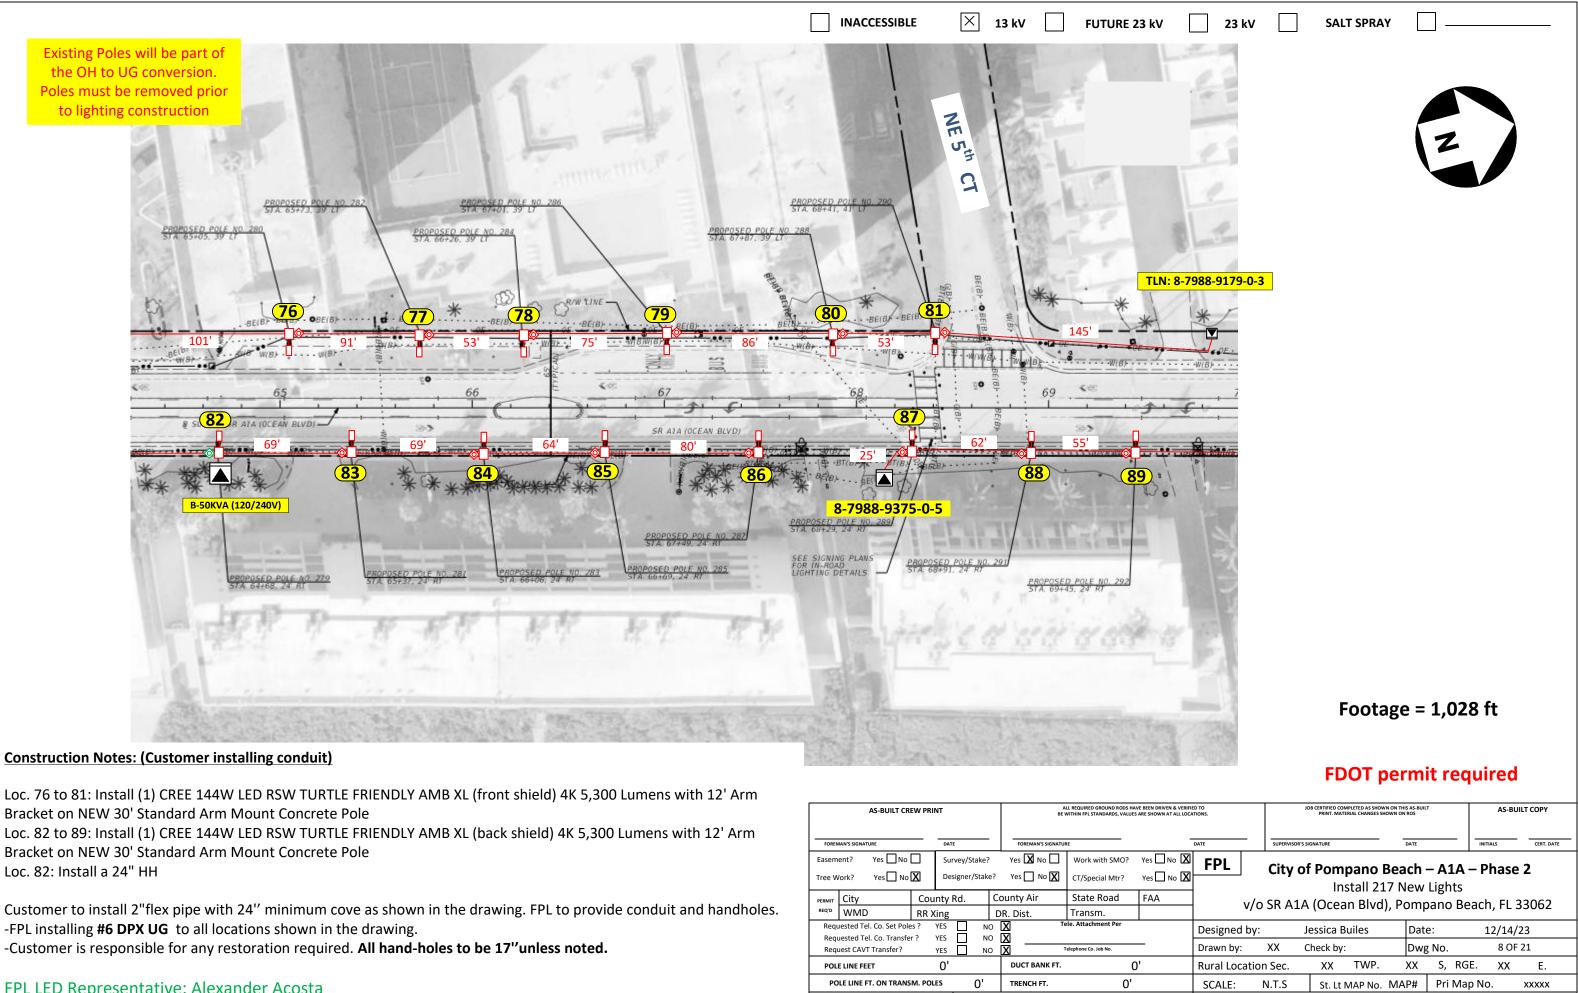

| Jessica B                           | Jessica Builes |      |         | :   |        | 12/14/     | 23         |   |
|      | Drawn by:  | XX                      | Check by:                           |                |      | Dwg No. |     |        | 7 OF       | 21         |   |
|      | Rural Loca | ation Sec.              | XX                                  | TWP.           | )    | XX      | S,  | RGE.   | XX         | E.         |   |
|      | SCALE:     | N.T.S                   | St. Lt N                            | /IAP No.       | MA   | P#      | Pri | Map No | <b>D</b> . | ххххх      |   |
|      | WR XX      | XXXXX                   |                                     |                |      |         |     | Ν      | 1/A        | XX         |   |



Bracket on NEW 30' Standard Arm Mount Concrete Pole Loc. 82 to 89: Install (1) CREE 144W LED RSW TURTLE FRIENDLY AMB XL (back shield) 4K 5,300 Lumens with 12' Arm Bracket on NEW 30' Standard Arm Mount Concrete Pole

Customer to install 2"flex pipe with 24" minimum cove as shown in the drawing. FPL to provide conduit and handholes. -FPL installing #6 DPX UG to all locations shown in the drawing.

## FPL LED Representative: Alexander Acosta

|        | AS-BUILT CR                    | EW PRINT       |                            |            |                | LL REQUIRED GROUND RODS HA<br>NITHIN FPL STANDARDS, VALUE |     |
|--------|--------------------------------|----------------|----------------------------|------------|----------------|-------------------------------------------------