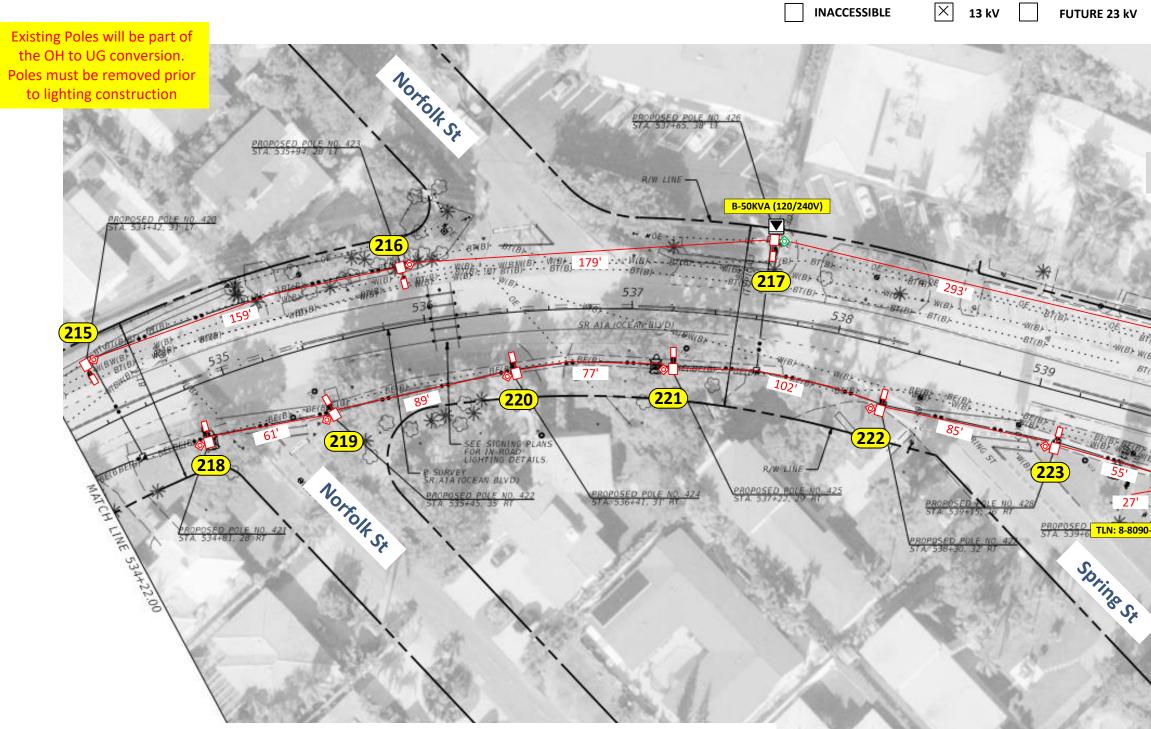

|               |          |            |  |  |
| -                                 | Drawn by:                   | XX C            | heck by:                                                      |                                    |       | Dwg N  | о.            | 19 OF    | - 21       |  |  |
| D                                 | Drawn by:<br>Rural Locatior | -               | heck by:<br>XX                                                | TWP.                               |       | 0      | o.<br>S, RGE. |          | F 21<br>E. |  |  |
| D<br>R                            | Rural Location              | -               | XX                                                            | TWP.<br>MAP No.                    | >     | (X )   |               | XX       |            |  |  |



Loc. 215 to 217: Install (1) CREE 144W LED RSW TURTLE FRIENDLY AMB XL (front shield) 4K 5,300 Lumens with 12' Arm Bracket on NEW 30' Standard Arm Mount Concrete Pole Loc. 218 to 224: Install (1) CREE 144W LED RSW TURTLE FRIENDLY AMB XL (back shield) 4K 5,300 Lumens with 12' Arm Bracket on NEW 30' Standard Arm Mount Concrete Pole Loc. 217 and 224: Install a 24" HH

Customer to install 2"flex pipe with 24" minimum cove as shown in the drawing. FPL to provide conduit and handholes. -FPL installing **#6 DPX UG** to all locations shown in the drawing.

-Customer is responsible for any restoration required. All hand-holes to be 17" unless noted.

**FPL LED Representative: Alexander Acosta** 

|        | AS-BUILT CR                                                                | EW PRINT |