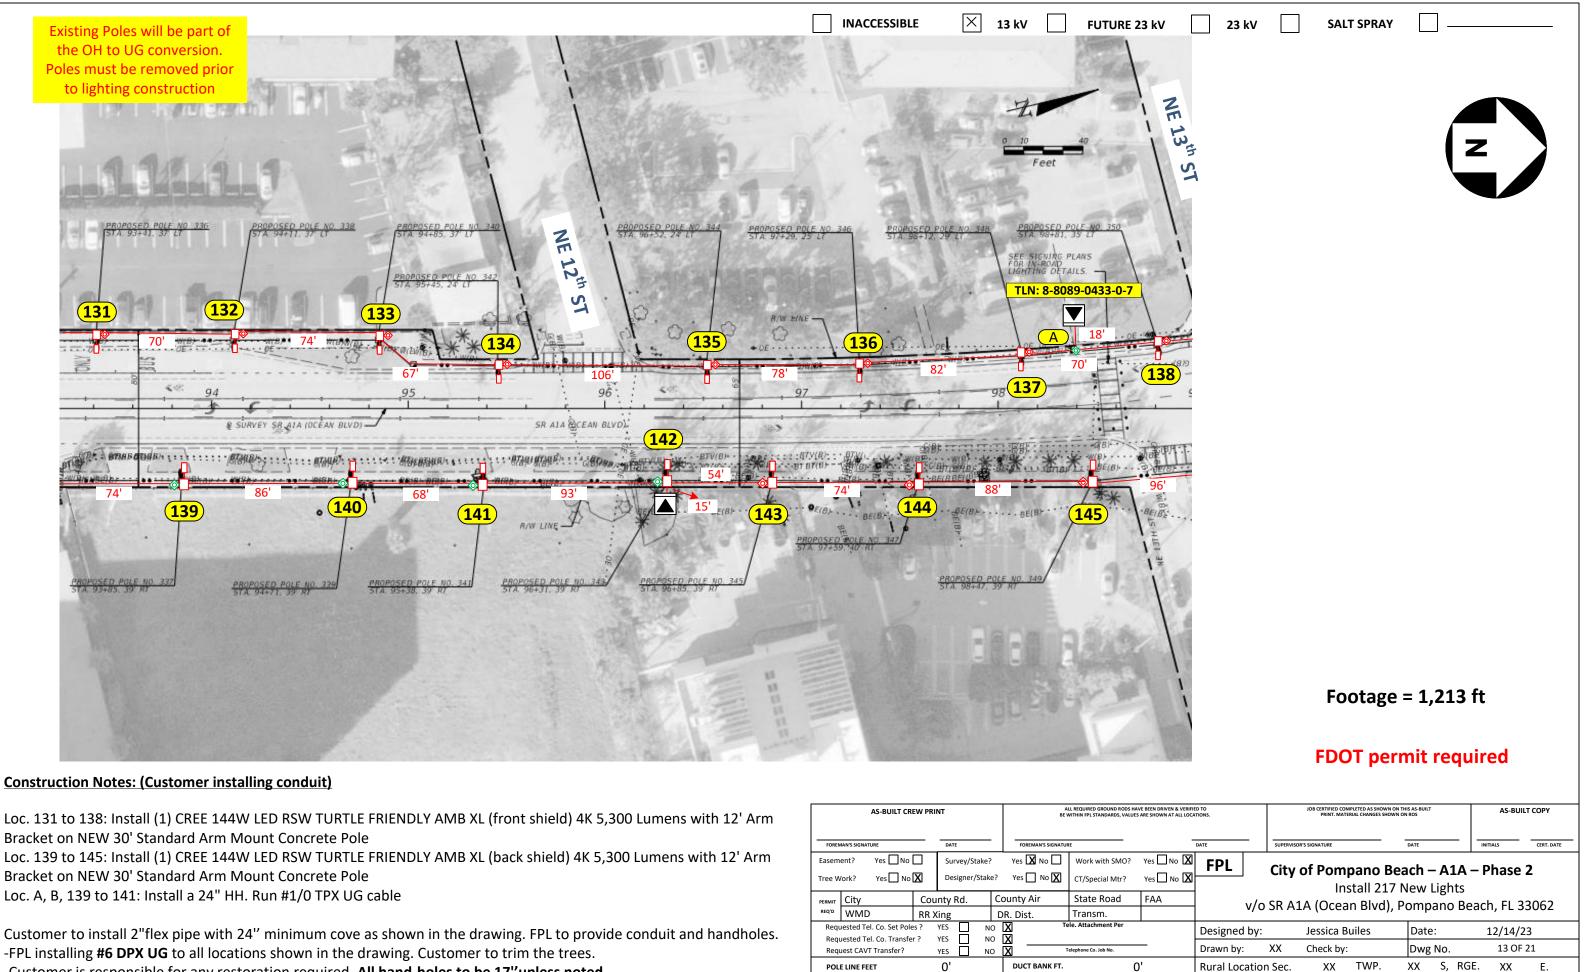

Loc. 1: Install (1) CREE 144W LED RSW TURTLE FRIENDLY AMB XL (front shield) 4K 5,300 Lumens with 12' Arm Bracket on NEW 30' Standard Arm Mount Concrete Pole

Loc. 2: Install (1) CREE 144W LED RSW TURTLE FRIENDLY AMB XL (back shield) 4K 5,300 Lumens with 12' Arm Bracket on NEW 30' Standard Arm Mount Concrete Pole

Customer to install 2"flex pipe with 24" minimum cove as shown in the drawing. FPL to provide conduit and handholes. -FPL installing **#1/0 TPX UG** to all locations shown in the drawing.

-Customer is responsible for any restoration required. All hand-holes to be 24" unless noted.

### FPL LED Representative: Alexander Acosta