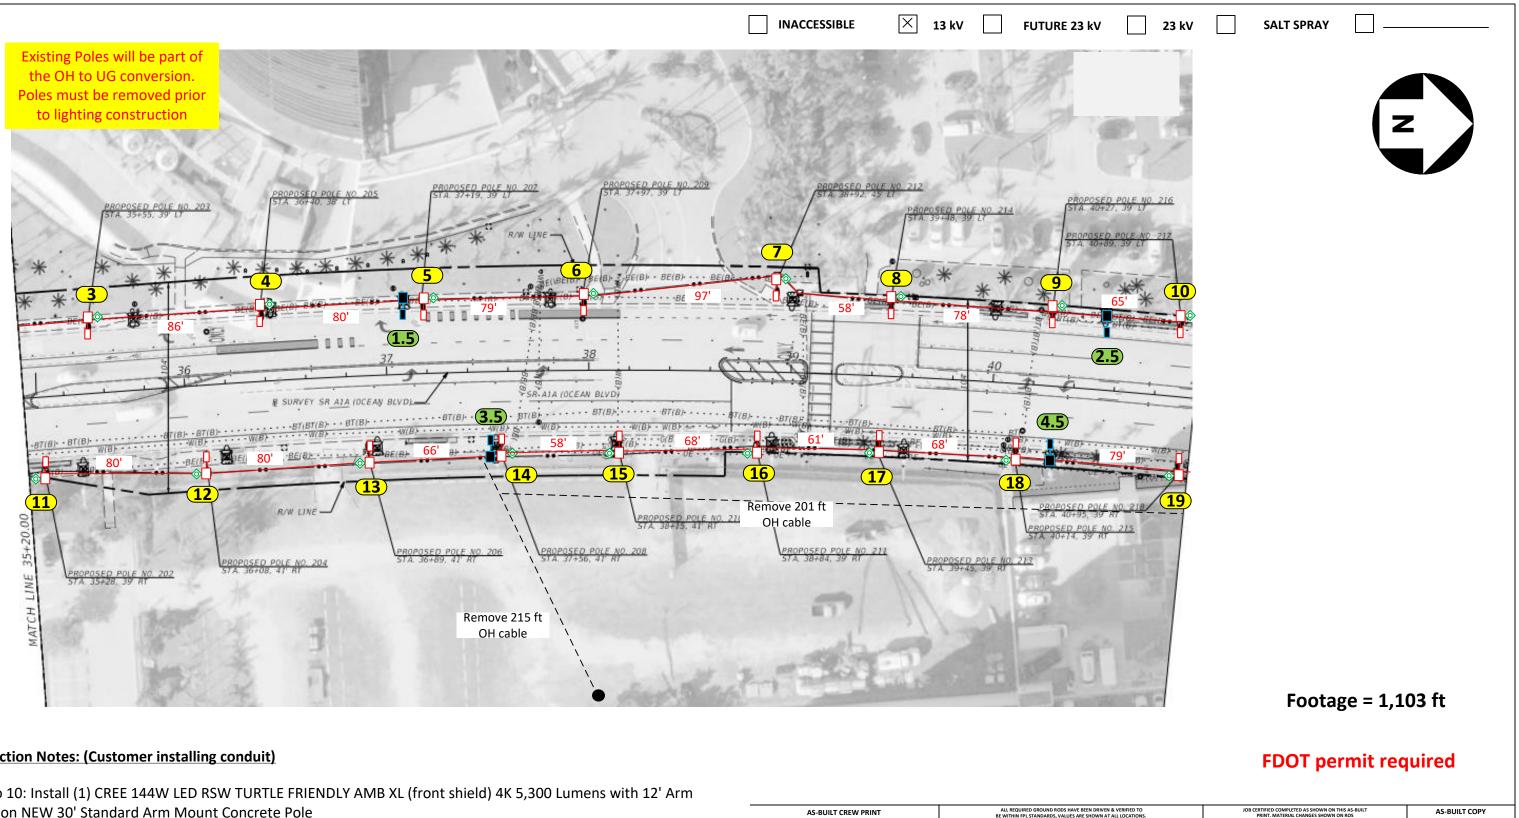

to lighting construction

# **FDOT permit required**

|        | AS-BUILT CR                                         | EW PRINT       |             |               | ALL REQUIRED GROUND RODS HA<br>BE WITHIN FPL STANDARDS, VALUE |         |
|--------|-----------------------------------------------------|----------------|-------------|---------------|---------------------------------------------------------------|---------|
| FOREN  | MAN'S SIGNATURE                                     | DAT            | E           | FOREMAN'S SIG | SNATURE                                                       |         |
| Easem  | ent? Yes 🗌 No                                       | Su Su          | rvey/Stake? | Yes 🛛 No      | Work with SMO?                                                | Yes 🗌 N |
| Tree W | /ork? Yes No                                        | <b>X</b> De    | signer/Stak | e? Yes 🗌 No 🛛 | CT/Special Mtr?                                               | Yes 🗌 I |
| PERMIT | City                                                | County         | Rd.         | County Air    | State Road                                                    | FAA     |
| REQ'D  | WMD                                                 | <b>RR</b> Xing |             | DR. Dist.     | Transm.                                                       |         |
|        | uested Tel. Co. Set Pole<br>uested Tel. Co. Transfe |                |             |               | Tele. Attachment Per                                          |         |
| Requ   | uest CAVT Transfer?                                 | YES            |             | > 🛛 🗌 👘       | Telephone Co. Job No.                                         |         |
| POL    | E LINE FEET                                         | 0'             |             | DUCT BANK     | FT. (                                                         | )'      |
| PO     | DLE LINE FT. ON TRANS                               | M. POLES       | 0'          | TRENCH FT.    | 0'                                                            |         |
| TLM    | LDS MODEL No.                                       | -              | Map Po      | sting? YES    |                                                               | bv:     |

# Footage = 162 ft

| & VERIFIED TO<br>ALL LOCATIONS |                                                                 | J              | JOB CERTIFIED COMPLETED AS SHOWN ON THIS AS-BUILT<br>PRINT. MATERIAL CHANGES SHOWN ON ROS |        |          |          |        | AS-BUILT COPY |            |  |
|--------------------------------|-----------------------------------------------------------------|----------------|-------------------------------------------------------------------------------------------|--------|----------|----------|--------|---------------|------------|--|
| DATE                           | !                                                               | SUPERVISOR'S S | IGNATURE                                                                                  |        | DATE     |          |        | ALS           | CERT. DATE |  |
|                                | FPL                                                             | City of        | f Pom                                                                                     | pano   | Beach    | – A'     | 1A – P | hase          | 2          |  |
| • 🛛                            | City of Pompano Beach – A1A – Phase 2<br>Install 217 New Lights |                |                                                                                           |        |          |          |        |               |            |  |
|                                | v/o                                                             | SR A1A         | (Ocea                                                                                     | n Blvd | ), Pom   | pano     | Beach  | , FL 3        | 33062      |  |
| _                              | Designed by:                                                    |                | essica B                                                                                  | uiles  | Dat      | e:       | 1      | 2/14/         | 23         |  |
| D                              |                                                                 |                |                                                                                           |        |          |          |        |               |            |  |
|                                | rawn by:                                                        | XX (           | heck by:                                                                                  |        | Dw       | g No.    |        | 2 OF          | 21         |  |
| Di                             | 0 /                                                             |                | Check by:<br>XX                                                                           | TWP.   | Dw<br>XX | <u> </u> | -      | 2 OF<br>XX    | 21<br>E.   |  |
| Di                             | rawn by:<br>ural Locatior                                       |                | XX                                                                                        |        | ХХ       | S,       |        | XX            |            |  |

| ACCESSIBLE | X | 13 kV |  |  |
|------------|---|-------|--|--|
|------------|---|-------|--|--|

Loc. 3 to 10: Install (1) CREE 144W LED RSW TURTLE FRIENDLY AMB XL (front shield) 4K 5,300 Lumens with 12' Arm Bracket on NEW 30' Standard Arm Mount Concrete Pole Loc. 11 to 19: Install (1) CREE 144W LED RSW TURTLE FRIENDLY AMB XL (back shield) 4K 5,300 Lumens with 12' Arm Bracket on NEW 30' Standard Arm Mount Concrete Pole Loc. 1.5 to 4.5: Remove existing pole, bracket and fixture

Customer to install 2"flex pipe with 24" minimum cove as shown in the drawing. FPL to provide conduit and handholes. -FPL installing **#1/0 TPX UG** to all locations shown in the drawing. -Customer is responsible for any restoration required. All hand-holes to be 24" unless noted.