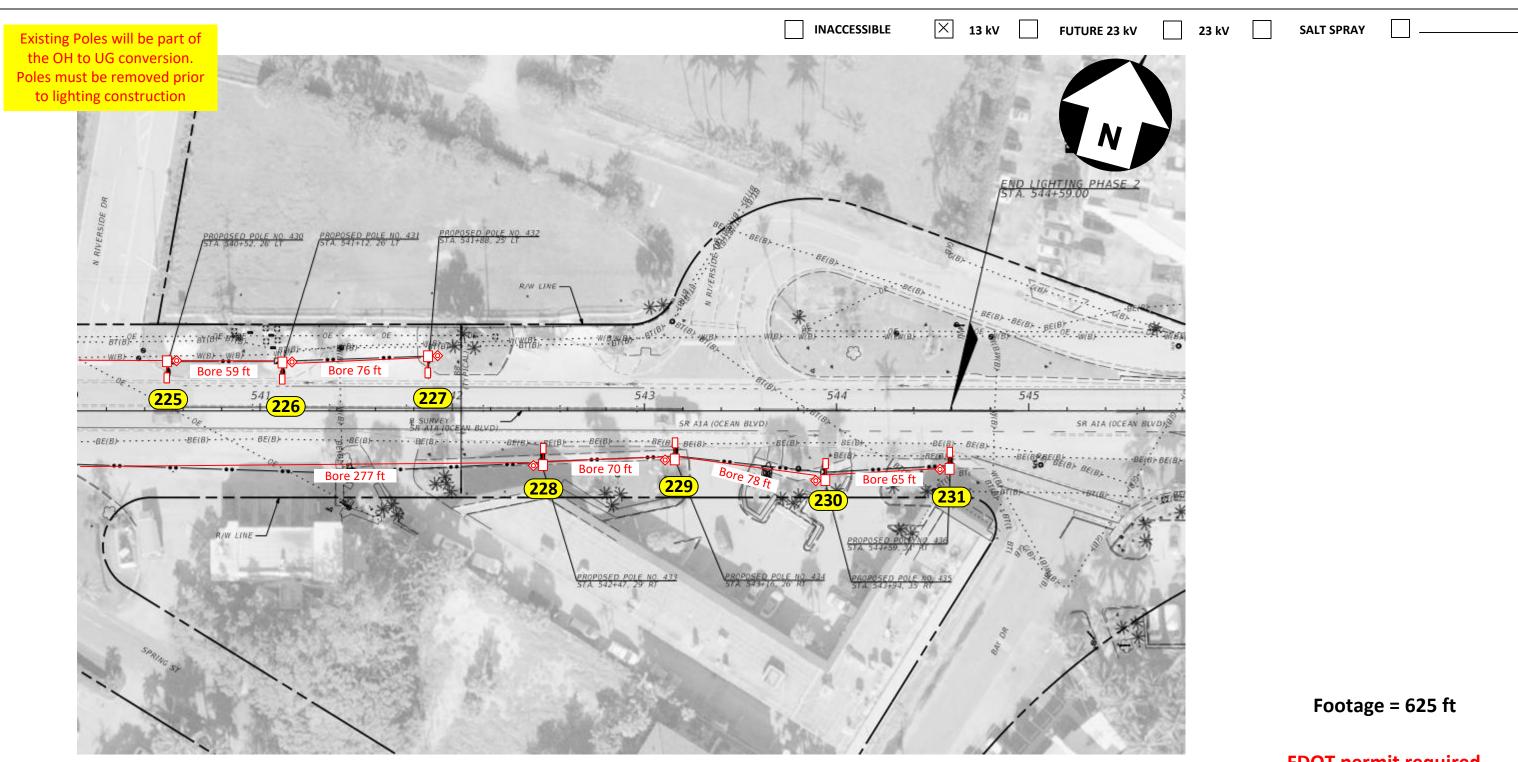

to lighting construction

# **FDOT permit required**

|        | AS-BUILT CR                                         | EW PRINT       |             |               | ALL REQUIRED GROUND RODS HA<br>BE WITHIN FPL STANDARDS, VALUE |         |
|--------|-----------------------------------------------------|----------------|-------------|---------------|---------------------------------------------------------------|---------|
| FOREN  | MAN'S SIGNATURE                                     | DAT            | E           | FOREMAN'S SIG | SNATURE                                                       |         |
| Easem  | ent? Yes 🗌 No                                       | Su Su          | rvey/Stake? | Yes 🛛 No      | Work with SMO?                                                | Yes 🗌 N |
| Tree W | /ork? Yes No                                        | <b>X</b> De    | signer/Stak | e? Yes 🗌 No 🛛 | CT/Special Mtr?                                               | Yes 🗌 I |
| PERMIT | City                                                | County         | Rd.         | County Air    | State Road                                                    | FAA     |
| REQ'D  | WMD                                                 | <b>RR</b> Xing |             | DR. Dist.     | Transm.                                                       |         |
|        | uested Tel. Co. Set Pole<br>uested Tel. Co. Transfe |                |             |               | Tele. Attachment Per                                          |         |
| Requ   | uest CAVT Transfer?                                 | YES            |             | > 🛛 🗌 👘       | Telephone Co. Job No.                                         |         |
| POL    | E LINE FEET                                         | 0'             |             | DUCT BANK     | FT. (                                                         | )'      |
| PO     | DLE LINE FT. ON TRANS                               | M. POLES       | 0'          | TRENCH FT.    | 0'                                                            |         |
| TLM    | LDS MODEL No.                                       | -              | Map Po      | sting? YES    |                                                               | bv:     |