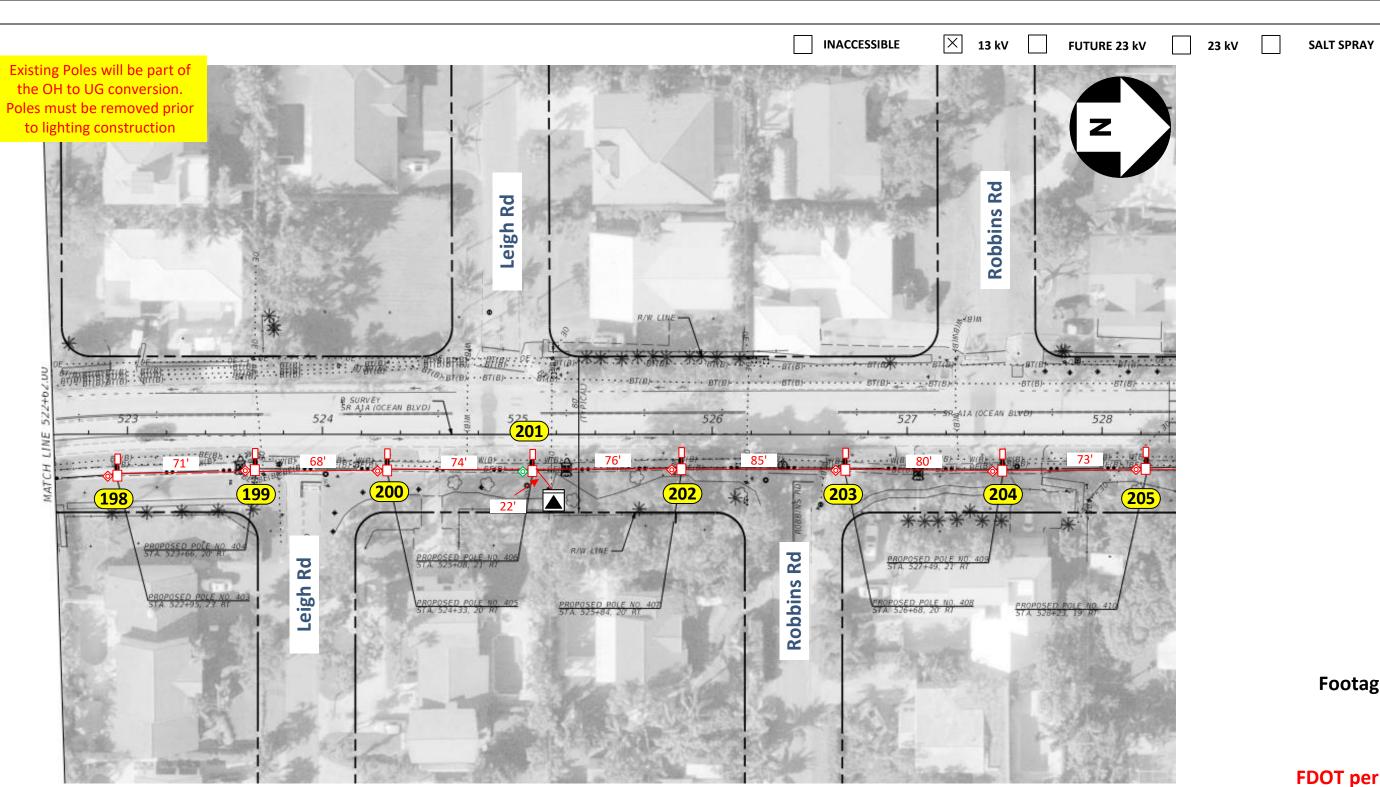

# **FDOT permit required**

|        | AS-BUILT CR                                         | EW PRINT       |             |               | ALL REQUIRED GROUND RODS HA<br>BE WITHIN FPL STANDARDS, VALUE |         |
|--------|-----------------------------------------------------|----------------|-------------|---------------|---------------------------------------------------------------|---------|
| FOREN  | MAN'S SIGNATURE                                     | DAT            | E           | FOREMAN'S SIG | SNATURE                                                       |         |
| Easem  | ent? Yes 🗌 No                                       | Su Su          | rvey/Stake? | Yes 🛛 No      | Work with SMO?                                                | Yes 🗌 N |
| Tree W | /ork? Yes No                                        | <b>X</b> De    | signer/Stak | e? Yes 🗌 No 🛛 | CT/Special Mtr?                                               | Yes 🗌 I |
| PERMIT | City                                                | County         | Rd.         | County Air    | State Road                                                    | FAA     |
| REQ'D  | WMD                                                 | <b>RR</b> Xing |             | DR. Dist.     | Transm.                                                       |         |
|        | uested Tel. Co. Set Pole<br>uested Tel. Co. Transfe |                |             |               | Tele. Attachment Per                                          |         |
| Requ   | uest CAVT Transfer?                                 | YES            |             | > 🛛 🗌 👘       | Telephone Co. Job No.                                         |         |
| POL    | E LINE FEET                                         | 0'             |             | DUCT BANK     | FT. (                                                         | )'      |
| PO     | DLE LINE FT. ON TRANS                               | M. POLES       | 0'          | TRENCH FT.    | 0'                                                            |         |
| TLM    | LDS MODEL No.                                       | -              | Map Po      | sting? YES    |                                                               | bv:     |