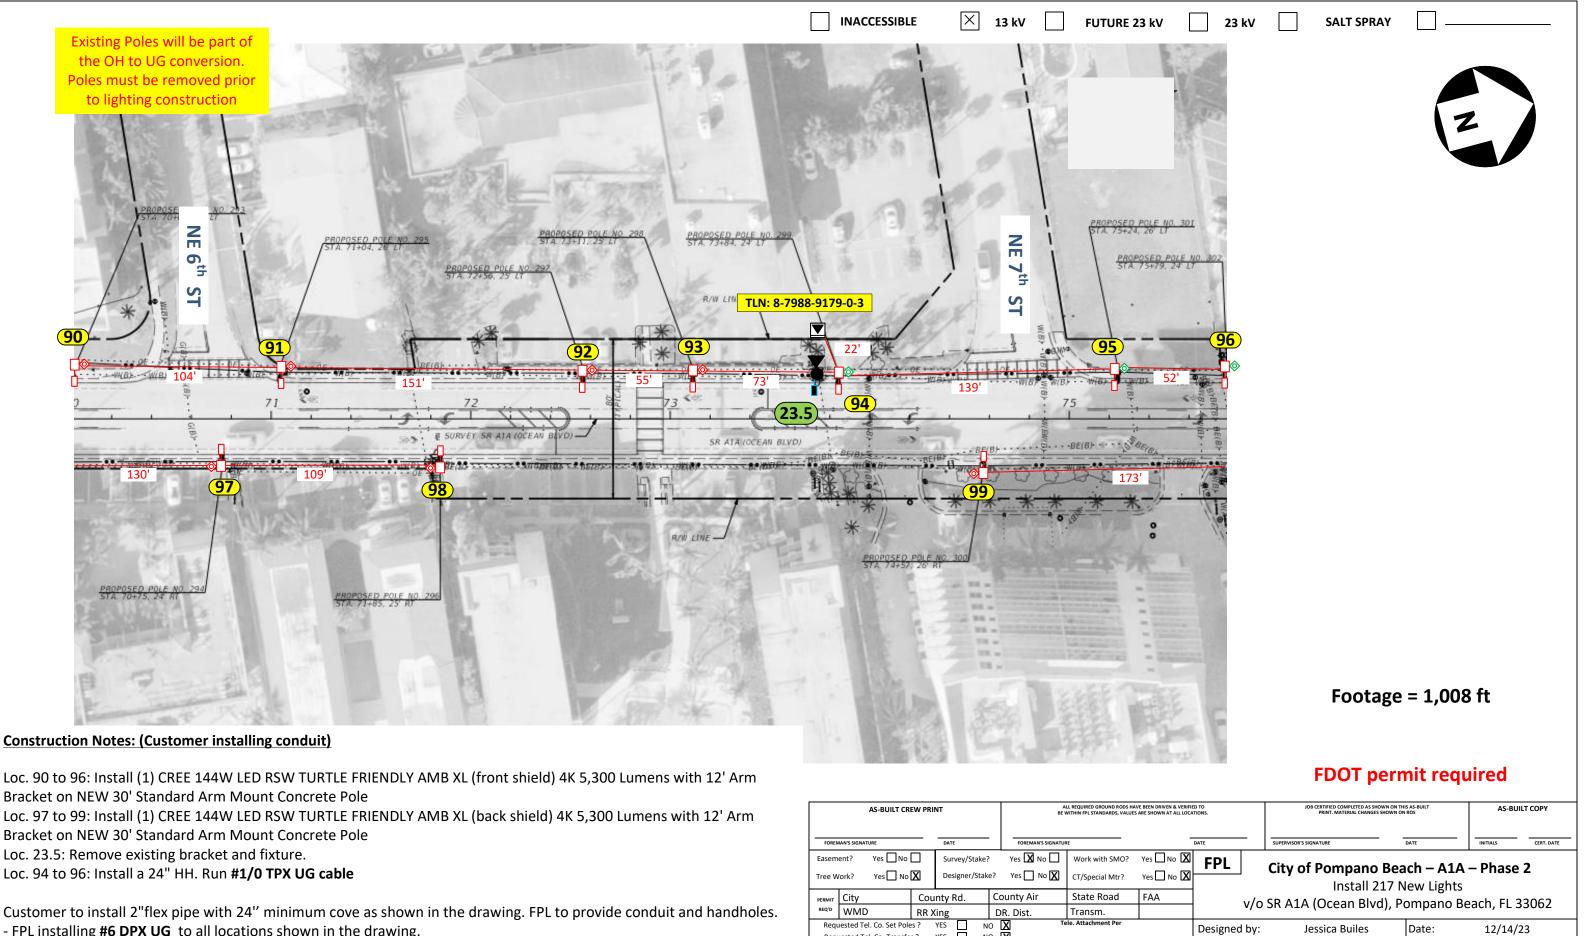

|     |
| Req    | uest CAVT Transfer?            | YES            | NC                         | ) <b>X</b> | т              | elephone Co. Job No.                                      |     |
| POL    | E LINE FEET                    | 0'             |                            | DUCT B     | ANK FT.        | (                                                         | )'  |
| PC     | POLE LINE FT. ON TRANSM. POLES |                |                            | TRENCH     | I FT.          | 0'                                                        |     |
| TLM    | TLM/LDS MODEL No. –            |                | Map Po                     | sting? Y   | es 🛛           | NO Posted                                                 | by: |

WR XXXXXXX

M/A

ΧХ



Loc. 90 to 96: Install (1) CREE 144W LED RSW TURTLE FRIENDLY AMB XL (front shield) 4K 5,300 Lumens with 12' Arm Bracket on NEW 30' Standard Arm Mount Concrete Pole

Customer to install 2"flex pipe with 24" minimum cove as shown in the drawing. FPL to provide conduit and handholes. - FPL installing **#6 DPX UG** to all locations shown in the drawing.

-Customer is responsible for any restoration required. All hand-holes to be 17" unless noted.

|        | AS-BUILT CR                   | EW PRINT       |              |             |               | GROUND RODS HAN<br>ANDARDS, VALUES |         |
|--------|-------------------------------|----------------|--------------|-------------|---------------|------------------------------------|---------|
| FORE   | MAN'S SIGNATURE               | DAT