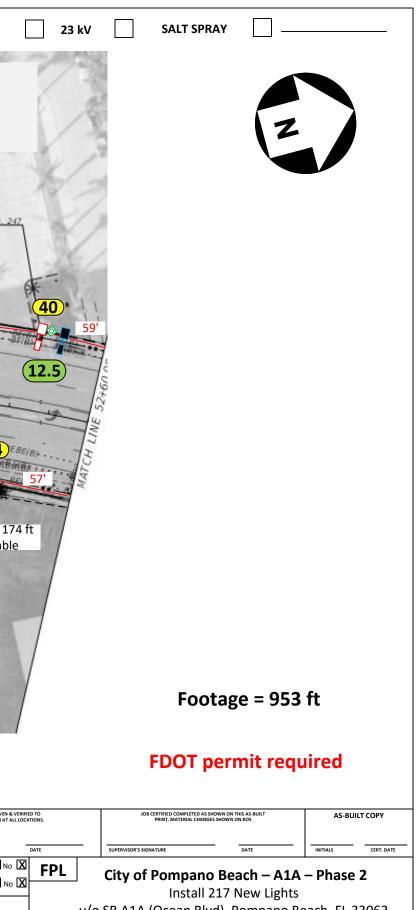

# Footage = 162 ft

| & VERIFIED TO<br>ALL LOCATIONS |                                                                 | J              | JOB CERTIFIED COMPLETED AS SHOWN ON THIS AS-BUILT<br>PRINT. MATERIAL CHANGES SHOWN ON ROS |        |          |          |        | AS-BUILT COPY |            |  |
|--------------------------------|-----------------------------------------------------------------|----------------|-------------------------------------------------------------------------------------------|--------|----------|----------|--------|---------------|------------|--|
| DATE                           | !                                                               | SUPERVISOR'S S | IGNATURE                                                                                  |        | DATE     |          |        | ALS           | CERT. DATE |  |
|                                | FPL                                                             | City of        | f Pom                                                                                     | pano   | Beach    | – A'     | 1A – P | hase          | 2          |  |
| • 🛛                            | City of Pompano Beach – A1A – Phase 2<br>Install 217 New Lights |                |                                                                                           |        |          |          |        |               |            |  |
|                                | v/o                                                             | SR A1A         | (Ocea                                                                                     | n Blvd | ), Pom   | pano     | Beach  | , FL 3        | 33062      |  |
| _                              | Designed by:                                                    |                | essica B                                                                                  | uiles  | Dat      | e:       | 1      | 2/14/         | 23         |  |
| D                              |                                                                 |                |                                                                                           |        |          |          |        |               |            |  |
|                                | rawn by:                                                        | XX (           | heck by:                                                                                  |        | Dw       | g No.    |        | 2 OF          | 21         |  |
| Di                             | 0 /                                                             |                | Check by:<br>XX                                                                           | TWP.   | Dw<br>XX | <u> </u> | -      | 2 OF<br>XX    | 21<br>E.   |  |
| Di                             | rawn by:<br>ural Locatior                                       |                | XX                                                                                        |        | ХХ       | S,       |        | XX            |            |  |