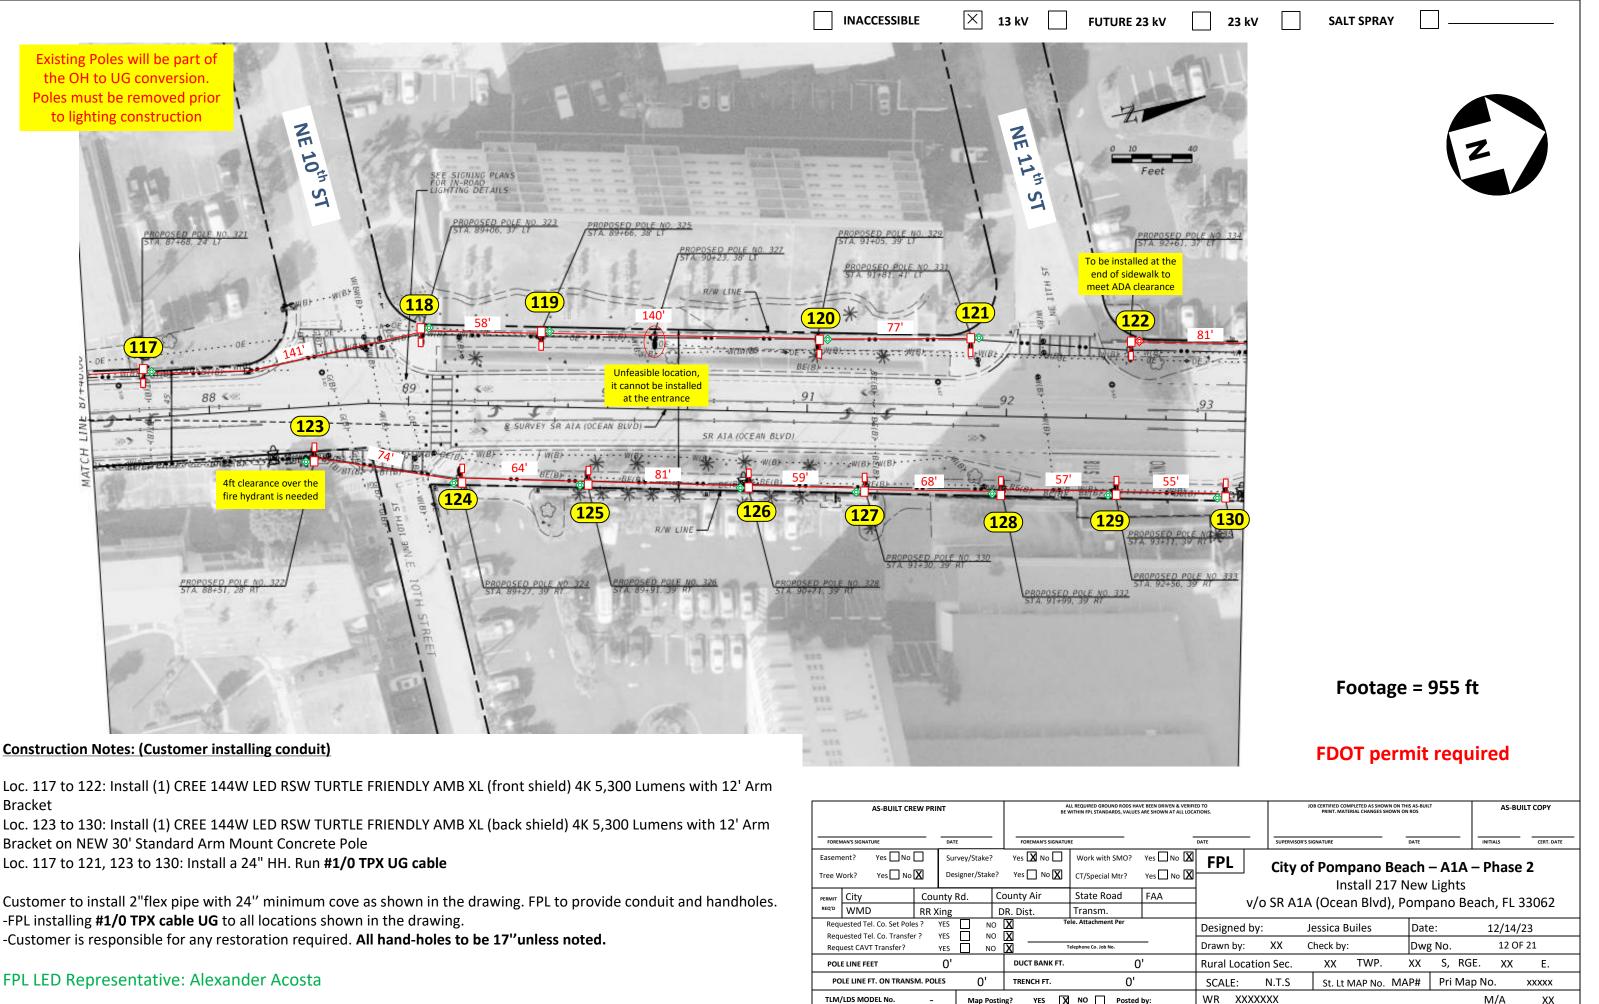

| YES            | N                        | ) X    |                   | Telephone Co. Job No.                                      |       |
| POL    | E LINE FEET                                         | 0'             |                          |        | DUCT BANK FT.     | (                                                          | כ'    |
| PO     | DLE LINE FT. ON TRANS                               | M. POLES       | 0'                       |        | TRENCH FT.        | 0'                                                         |       |
| TLM    | TLM/LDS MODEL No. –                                 |                | Map Po                   | sting? | YES 🔀             | NO Poste                                                   | d by: |

WR XXXXXXX

M/A

ΧХ



Bracket

Loc. 123 to 130: Install (1) CREE 144W LED RSW TURTLE FRIENDLY AMB XL (back shield) 4K 5,300 Lumens with 12' Arm Bracket on NEW 30' Standard Arm Mount Concrete Pole

Loc. 117 to 121, 123 to 130: Install a 24" HH. Run **#1/0 TPX UG cable** 

Customer to install 2"flex pipe with 24" minimum cove as shown in the drawing. FPL to provide conduit and handholes. -FPL installing **#1/0 TPX cable UG** to all locations shown in the drawing.

-Customer is responsible for any restoration required. All hand-holes to be 17" unless noted.

FPL LED Representative: Alexander Acosta

|                       | AS-BUILT CR                                         | EW PRINT |                          |            |              |                | L REQUIRED GROUND RODS HA<br>ITHIN FPL STANDARDS, VAL