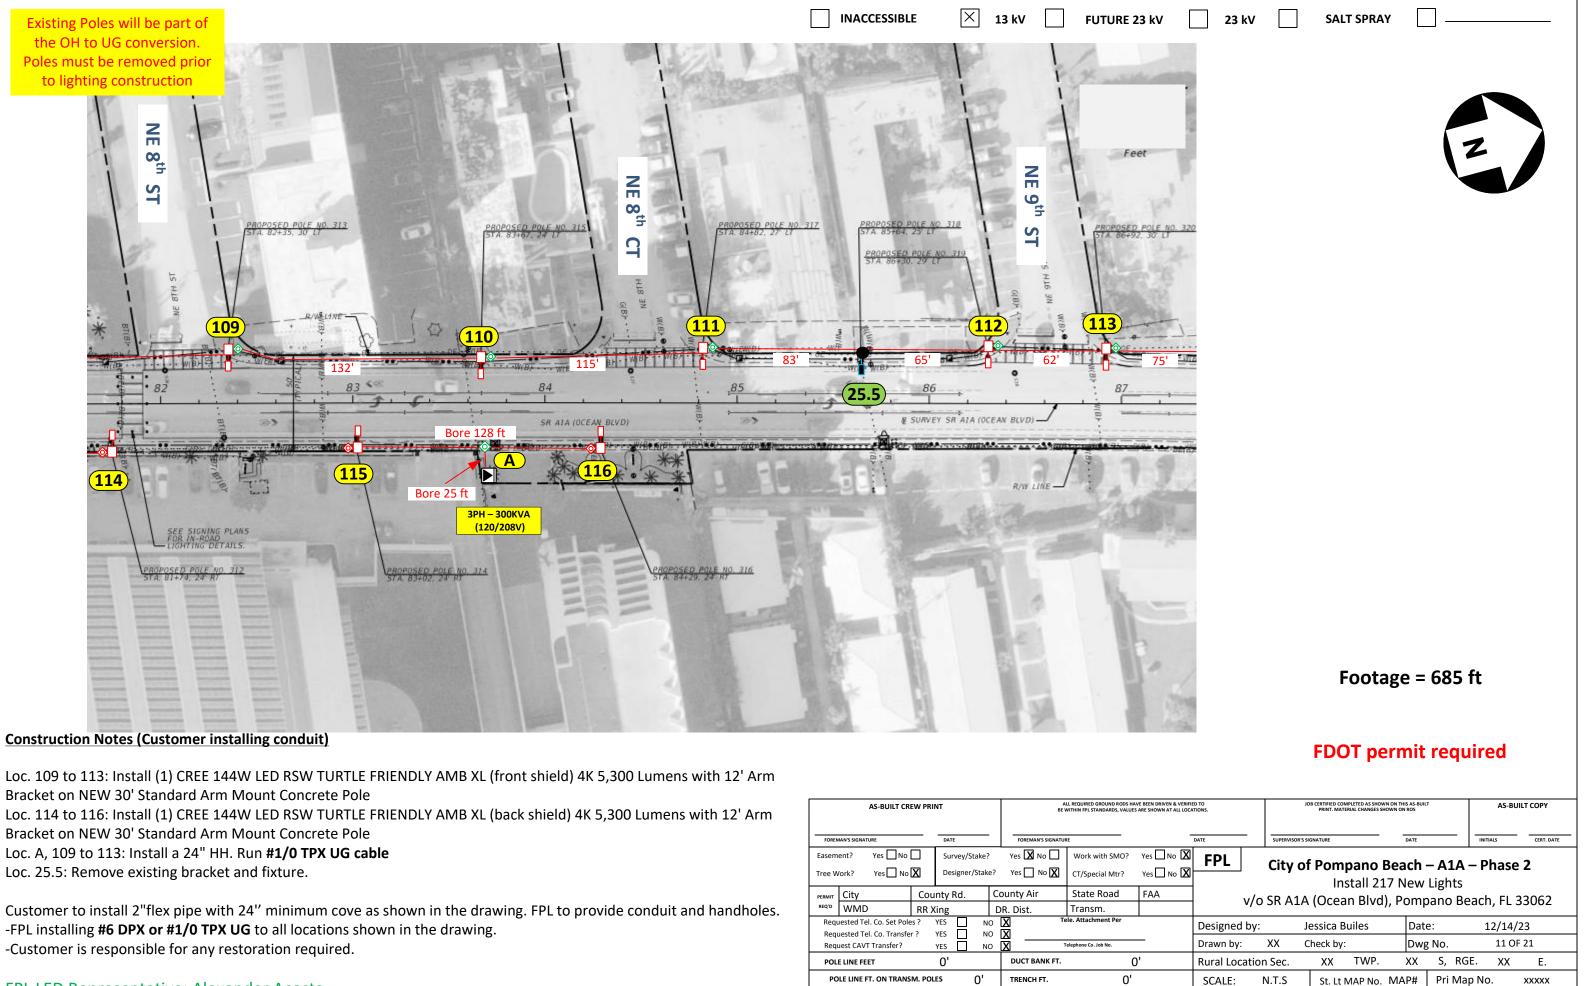

|        | 1              | Tele. Attachment Per<br>Telephone Co. Job No.                |     |
| POL                   | E LINE FEET                                                                | 0'       |                        | DUC    | CT BANK FT.    | (                                                            | )'  |
| PC                    | POLE LINE FT. ON TRANSM. POLES                                             |          |                        | TRE    | NCH FT.        | 0'                                                           |     |
| TLM                   | TLM/LDS MODEL No. –                                                        |          | Map Po                 | sting? | YES            | NO Posted                                                    | by: |



Loc. 109 to 113: Install (1) CREE 144W LED RSW TURTLE FRIENDLY AMB XL (front shield) 4K 5,300 Lumens with 12' Arm

Loc. 114 to 116: Install (1) CREE 144W LED RSW TURTLE FRIENDLY AMB XL (back shield) 4K 5,300 Lumens with 12' Arm

Customer to install 2"flex pipe with 24" minimum cove as shown in the drawing. FPL to provide conduit and handholes. -FPL installing #6 DPX or #1/0 TPX UG to all locations shown in the drawing. -Customer is responsible for any restoration required.

FPL LED Representative: Alexander Acosta

|        | AS-BUILT CR                                         | EW PRINT       |                          |        |                   | ALL REQUIRED GROUND RODS HA<br>WITHIN FPL STANDARDS, VALUE |       |
|--------|-----------------------------------------------------|------