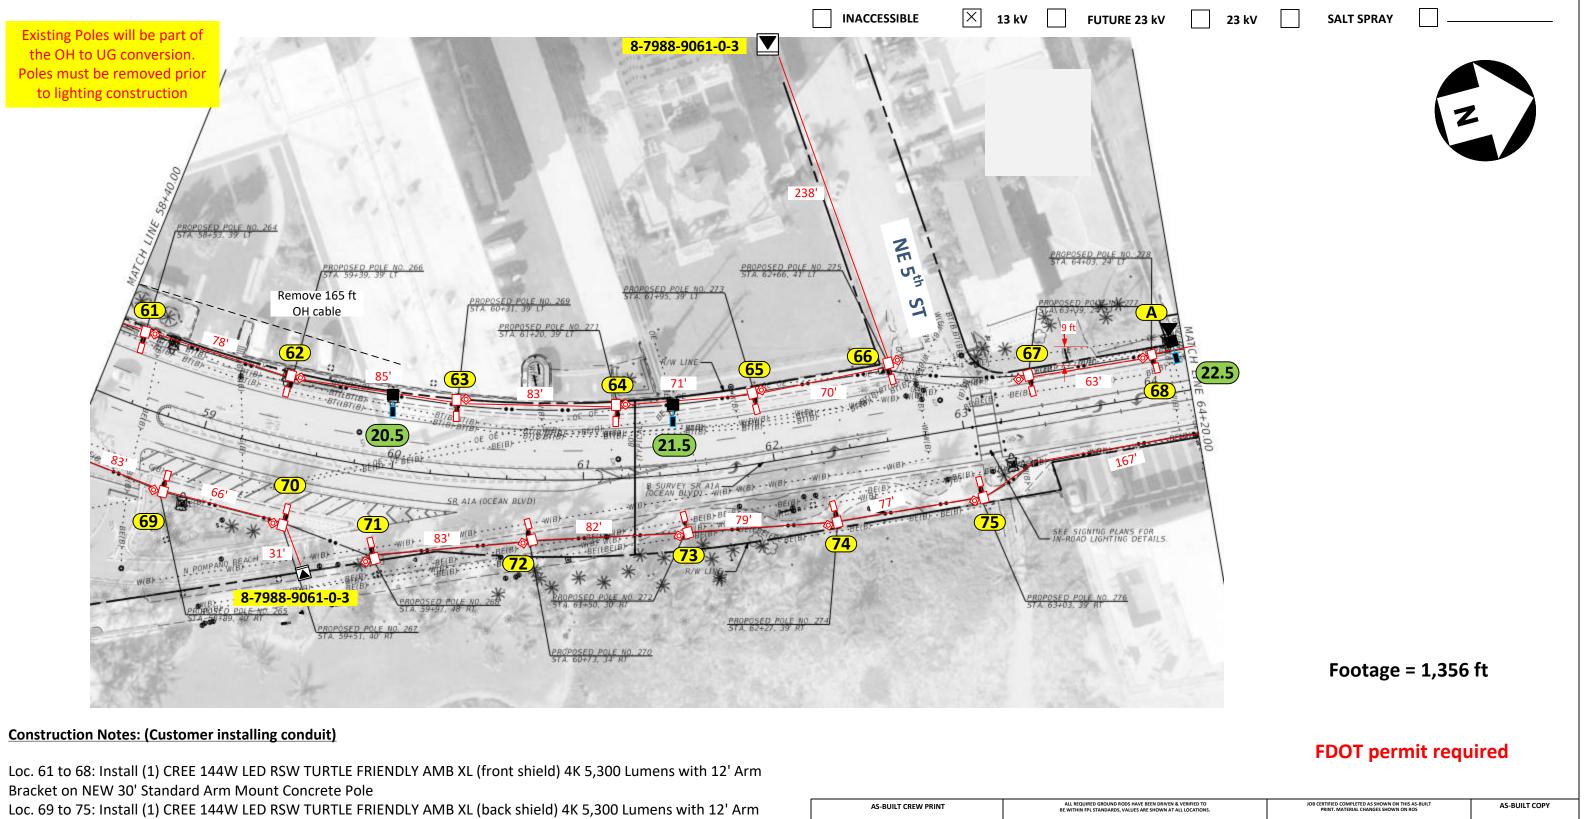

|
| POL                   | E LINE FEET                                                                | 0'                  |                 |                   | DUCT BANK     | FT.    | C                                                        | )'      |
| PO                    | POLE LINE FT. ON TRANSM. POLES                                             |                     | S O' TRENCH FT. |                   |               | 0'     |                                                          |         |
| TLM                   | TLM/LDS MODEL No. –                                                        |                     | Map Po          | osting?           | YES           | Х      | NO Posted                                                | by:     |

WR XXXXXXX

M/A

ΧХ



Bracket on NEW 30' Standard Arm Mount Concrete Pole Loc. 20.5: Remove existing pole, bracket and fixture. Remove OH cable Loc. 21.5 and 22.5: Remove existing bracket and fixture.

Customer to install 2"flex pipe with 24" minimum cove as shown in the drawing. FPL to provide conduit and handholes. -FPL installing #6 DPX UG to all locations shown in the drawing. -Customer is responsible for any restoration required. All hand-holes to be 17" unless noted.

|     |                                                                                                        | AS-BUILT CR     | EW PRINT |                            |                |                   | ALL REQUIRED GROUND RODS HA<br>WITHIN FPL STANDARDS, VALUES |     |
|-----|----------------------------------------------------------