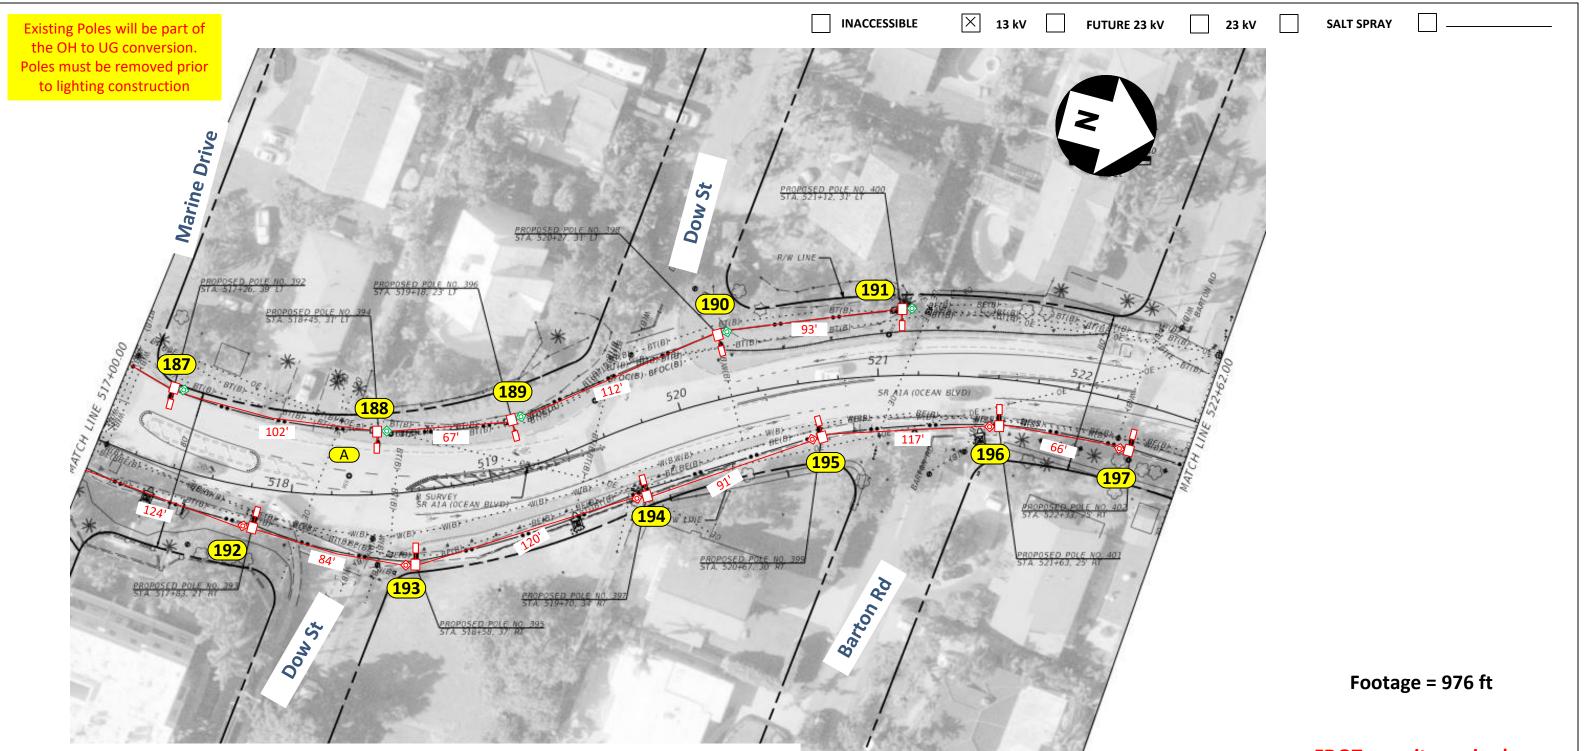

to lighting construction

# **Customer to remove owned** existing poles and fixtures

| & VERIFIED TO<br>T ALL LOCATION |                                                                            | O               | JOB CERTIFIED COMPLETED AS SHOWN ON THIS AS-BUILT<br>PRINT. MATERIAL CHANGES SHOWN ON ROS |        |       |      |      |                | AS-BUILT COPY |            |
|---------------------------------|----------------------------------------------------------------------------|-----------------|-------------------------------------------------------------------------------------------|--------|-------|------|------|----------------|---------------|------------|
| DAT                             | re.                                                                        | SUPERVISOR'S SI | GNATURE                                                                                   |        |       | DATE |      |                | TALS          | CERT. DATE |
|                                 | FPL                                                                        | Citv of         | Pom                                                                                       | bano   | Bea   | ch – | - A1 | LA – P         | hase          | 2          |
| 10 <b>X</b>                     | <b>FPL</b> City of Pompano Beach – A1A – Phase 2<br>Install 217 New Lights |                 |                                                                                           |        |       |      |      |                |               |            |
|                                 | v/o                                                                        | SR A1A          | (Ocea                                                                                     | n Blvd | ), Pc | ompa | ano  | Beach          | n, FL 3       | 33062      |
| Г                               | Designed by:                                                               | Je              | essica B                                                                                  | uiles  |       | Date | :    | 1              | 12/14/        | 23         |
|                                 |                                                                            |                 |                                                                                           |        |       | Dwg  | No   |                | 1 OF          | 21         |
|                                 | Drawn by:                                                                  | XX C            | heck by:                                                                                  |        |       | 0116 | 140. |                |               |            |
| D                               | Drawn by:<br>Rural Locatior                                                | -               | heck by:<br>XX                                                                            | TWP.   |       | XX   |      | RGE.           | XX            | E.         |
| D                               | ,<br>Rural Location                                                        | -               | XX                                                                                        |        | 2     | XX   | S,   | RGE.<br>Map No | XX            |            |

Loc. 1: Install (1) CREE 144W LED RSW TURTLE FRIENDLY AMB XL (front shield) 4K 5,300 Lumens with 12' Arm Bracket on NEW 30' Standard Arm Mount Concrete Pole

Loc. 2: Install (1) CREE 144W LED RSW TURTLE FRIENDLY AMB XL (back shield) 4K 5,300 Lumens with 12' Arm Bracket on NEW 30' Standard Arm Mount Concrete Pole

Customer to install 2"flex pipe with 24" minimum cove as shown in the drawing. FPL to provide conduit and handholes. -FPL installing **#1/0 TPX UG** to all locations shown in the drawing.

-Customer is responsible for any restoration required. All hand-holes to be 24" unless noted.