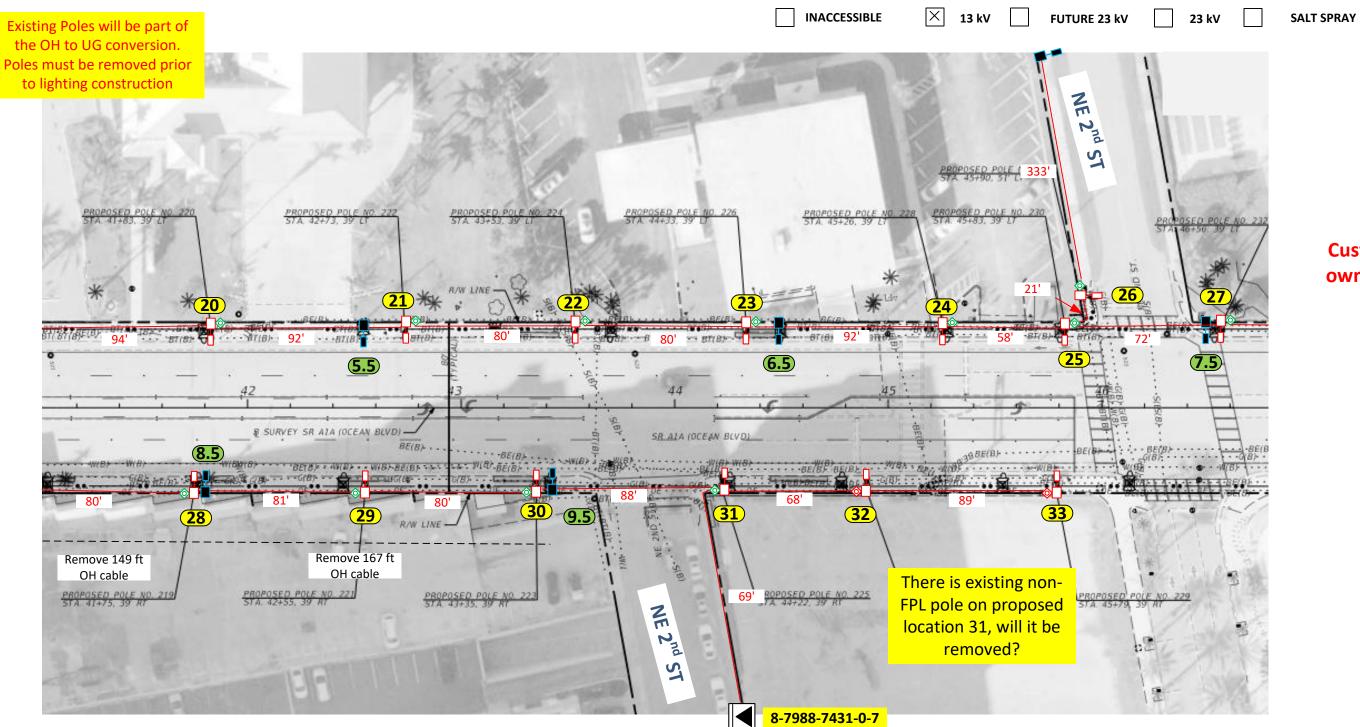

# **Customer to remove owned** existing poles and fixtures

| & VERIFIED TO<br>T ALL LOCATION |                                                                            | O               | JOB CERTIFIED COMPLETED AS SHOWN ON THIS AS-BUILT<br>PRINT. MATERIAL CHANGES SHOWN ON ROS |        |       |      |      |                | AS-BUILT COPY |            |
|---------------------------------|----------------------------------------------------------------------------|-----------------|-------------------------------------------------------------------------------------------|--------|-------|------|------|----------------|---------------|------------|
| DAT                             | re.                                                                        | SUPERVISOR'S SI | GNATURE                                                                                   |        |       | DATE |      |                | TALS          | CERT. DATE |
|                                 | FPL                                                                        | Citv of         | Pom                                                                                       | bano   | Bea   | ch – | - A1 | LA – P         | hase          | 2          |
| 10 <b>X</b>                     | <b>FPL</b> City of Pompano Beach – A1A – Phase 2<br>Install 217 New Lights |                 |                                                                                           |        |       |      |      |                |               |            |
|                                 | v/o                                                                        | SR A1A          | (Ocea                                                                                     | n Blvd | ), Pc | ompa | ano  | Beach          | n, FL 3       | 33062      |
| Г                               | Designed by:                                                               | Je              | essica B                                                                                  | uiles  |       | Date | :    | 1              | 12/14/        | 23         |
|                                 |                                                                            |                 |                                                                                           |        |       | Dwg  | No   |                | 1 OF          | 21         |
|                                 | Drawn by:                                                                  | XX C            | heck by:                                                                                  |        |       | 0116 | 140. |                |               |            |
| D                               | Drawn by:<br>Rural Locatior                                                | -               | heck by:<br>XX                                                                            | TWP.   |       | XX   |      | RGE.           | XX            | E.         |
| D                               | ,<br>Rural Location                                                        | -               | XX                                                                                        |        | 2     | XX   | S,   | RGE.<br>Map No | XX            |            |

Loc. 20 to 27: Install (1) CREE 144W LED RSW TURTLE FRIENDLY AMB XL (front shield) 4K 5,300 Lumens with 12' Arm Bracket on NEW 30' Standard Arm Mount Concrete Pole Loc. 28 to 33: Install (1) CREE 144W LED RSW TURTLE FRIENDLY AMB XL (back shield) 4K 5,300 Lumens with 12' Arm Bracket on NEW 30' Standard Arm Mount Concrete Pole Loc. 5.5 to 9.5: Remove existing pole, bracket and fixture. Remove OH cable Loc. 20 to 31: Install a 24" HH. Run #1/0 TPX UG cable

Customer to install 2"flex pipe with 24" minimum cove as shown in the drawing. FPL to provide conduit and handholes. -FPL installing **#6 DPX or #1/0 TPX UG** to all locations shown in the drawing.

-Customer is responsible for any restoration required. All hand-holes to be 17" unless noted.

# **Customer to remove** owned existing poles and fixtures