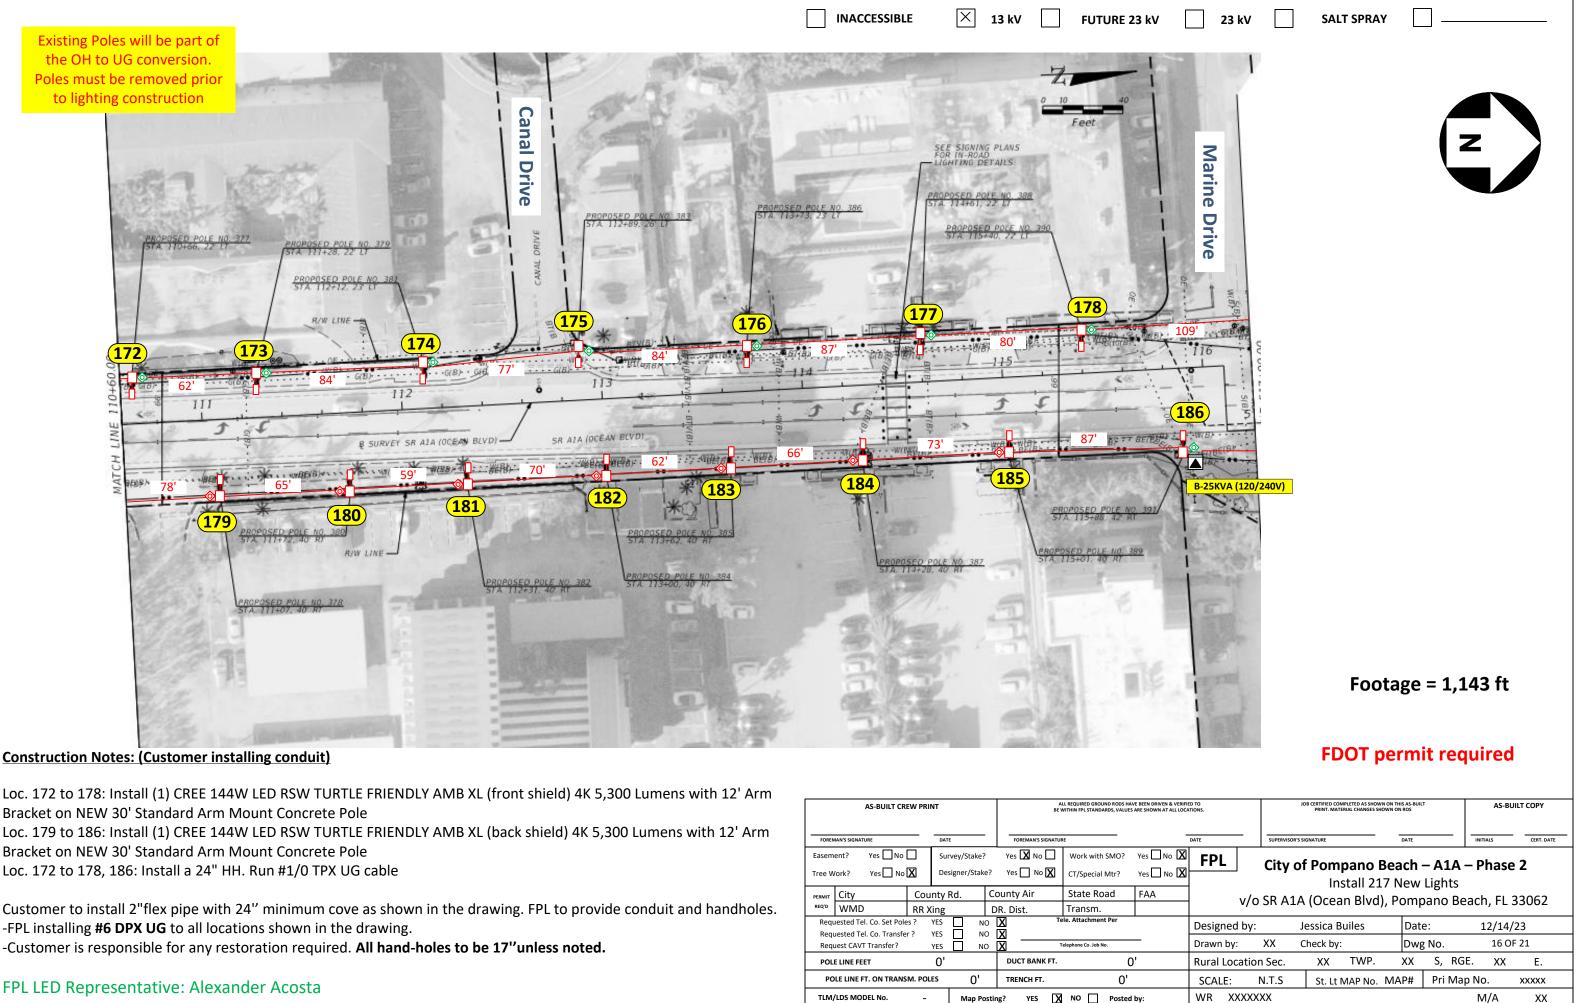

Loc. 1: Install (1) CREE 144W LED RSW TURTLE FRIENDLY AMB XL (front shield) 4K 5,300 Lumens with 12' Arm Bracket on NEW 30' Standard Arm Mount Concrete Pole

Loc. 2: Install (1) CREE 144W LED RSW TURTLE FRIENDLY AMB XL (back shield) 4K 5,300 Lumens with 12' Arm Bracket on NEW 30' Standard Arm Mount Concrete Pole

Customer to install 2"flex pipe with 24" minimum cove as shown in the drawing. FPL to provide conduit and handholes. -FPL installing **#1/0 TPX UG** to all locations shown in the drawing.

-Customer is responsible for any restoration required. All hand-holes to be 24" unless noted.

### FPL LED Representative: Alexander Acosta