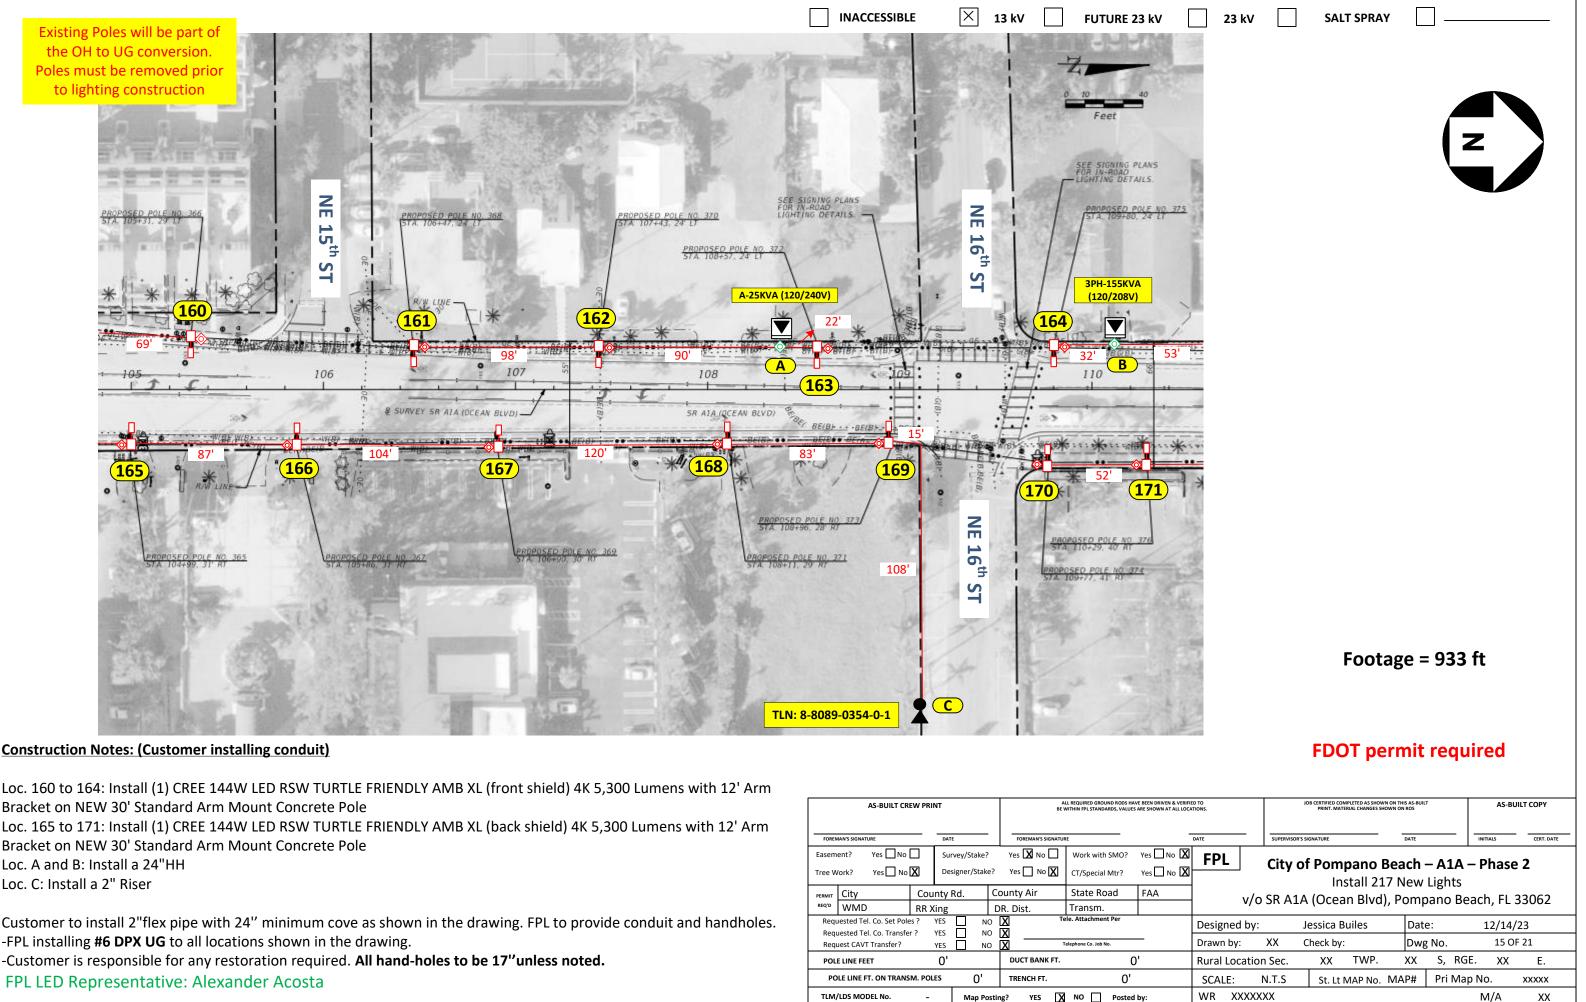

Loc. 1: Install (1) CREE 144W LED RSW TURTLE FRIENDLY AMB XL (front shield) 4K 5,300 Lumens with 12' Arm Bracket on NEW 30' Standard Arm Mount Concrete Pole

Loc. 2: Install (1) CREE 144W LED RSW TURTLE FRIENDLY AMB XL (back shield) 4K 5,300 Lumens with 12' Arm Bracket on NEW 30' Standard Arm Mount Concrete Pole

Customer to install 2"flex pipe with 24" minimum cove as shown in the drawing. FPL to provide conduit and handholes. -FPL installing **#1/0 TPX UG** to all locations shown in the drawing.

-Customer is responsible for any restoration required. All hand-holes to be 24" unless noted.

### FPL LED Representative: Alexander Acosta