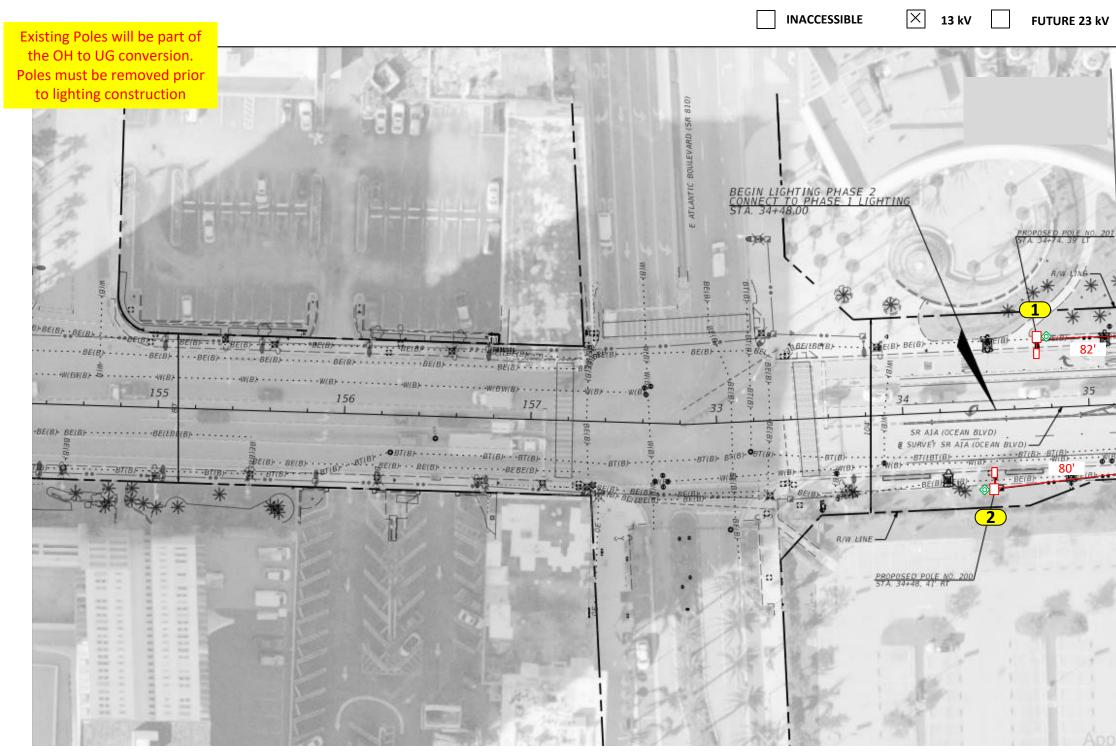

to lighting construction

# **Customer to remove owned** existing poles and fixtures

| & VERIFIED TO<br>T ALL LOCATION |                                                                            | O               | JOB CERTIFIED COMPLETED AS SHOWN ON THIS AS-BUILT<br>PRINT. MATERIAL CHANGES SHOWN ON ROS |        |       |      |      |                | AS-BUILT COPY |            |
|---------------------------------|----------------------------------------------------------------------------|-----------------|-------------------------------------------------------------------------------------------|--------|-------|------|------|----------------|---------------|------------|
| DAT                             | re.                                                                        | SUPERVISOR'S SI | GNATURE                                                                                   |        |       | DATE |      |                | TALS          | CERT. DATE |
|                                 | FPL                                                                        | Citv of         | Pom                                                                                       | bano   | Bea   | ch – | - A1 | LA – P         | hase          | 2          |
| 10 <b>X</b>                     | <b>FPL</b> City of Pompano Beach – A1A – Phase 2<br>Install 217 New Lights |                 |                                                                                           |        |       |      |      |                |               |            |
|                                 | v/o                                                                        | SR A1A          | (Ocea                                                                                     | n Blvd | ), Pc | ompa | ano  | Beach          | n, FL 3       | 33062      |
| Г                               | Designed by:                                                               | Je              | essica B                                                                                  | uiles  |       | Date | :    | 1              | 12/14/        | 23         |
|                                 |                                                                            |                 |                                                                                           |        |       | Dwg  | No   |                | 1 OF          | 21         |
|                                 | Drawn by:                                                                  | XX C            | heck by:                                                                                  |        |       | 0116 | 140. |                |               |            |
| D                               | Drawn by:<br>Rural Locatior                                                | -               | heck by:<br>XX                                                                            | TWP.   |       | XX   |      | RGE.           | XX            | E.         |
| D                               | ,<br>Rural Location                                                        | -               | XX                                                                                        |        | 2     | XX   | S,   | RGE.<br>Map No | XX            |            |

Loc. 1: Install (1) CREE 144W LED RSW TURTLE FRIENDLY AMB XL (front shield) 4K 5,300 Lumens with 12' Arm Bracket on NEW 30' Standard Arm Mount Concrete Pole

Loc. 2: Install (1) CREE 144W LED RSW TURTLE FRIENDLY AMB XL (back shield) 4K 5,300 Lumens with 12' Arm Bracket on NEW 30' Standard Arm Mount Concrete Pole

Customer to install 2"flex pipe with 24" minimum cove as shown in the drawing. FPL to provide conduit and handholes. -FPL installing **#1/0 TPX UG** to all locations shown in the drawing.

-Customer is responsible for any restoration required. All hand-holes to be 24" unless noted.