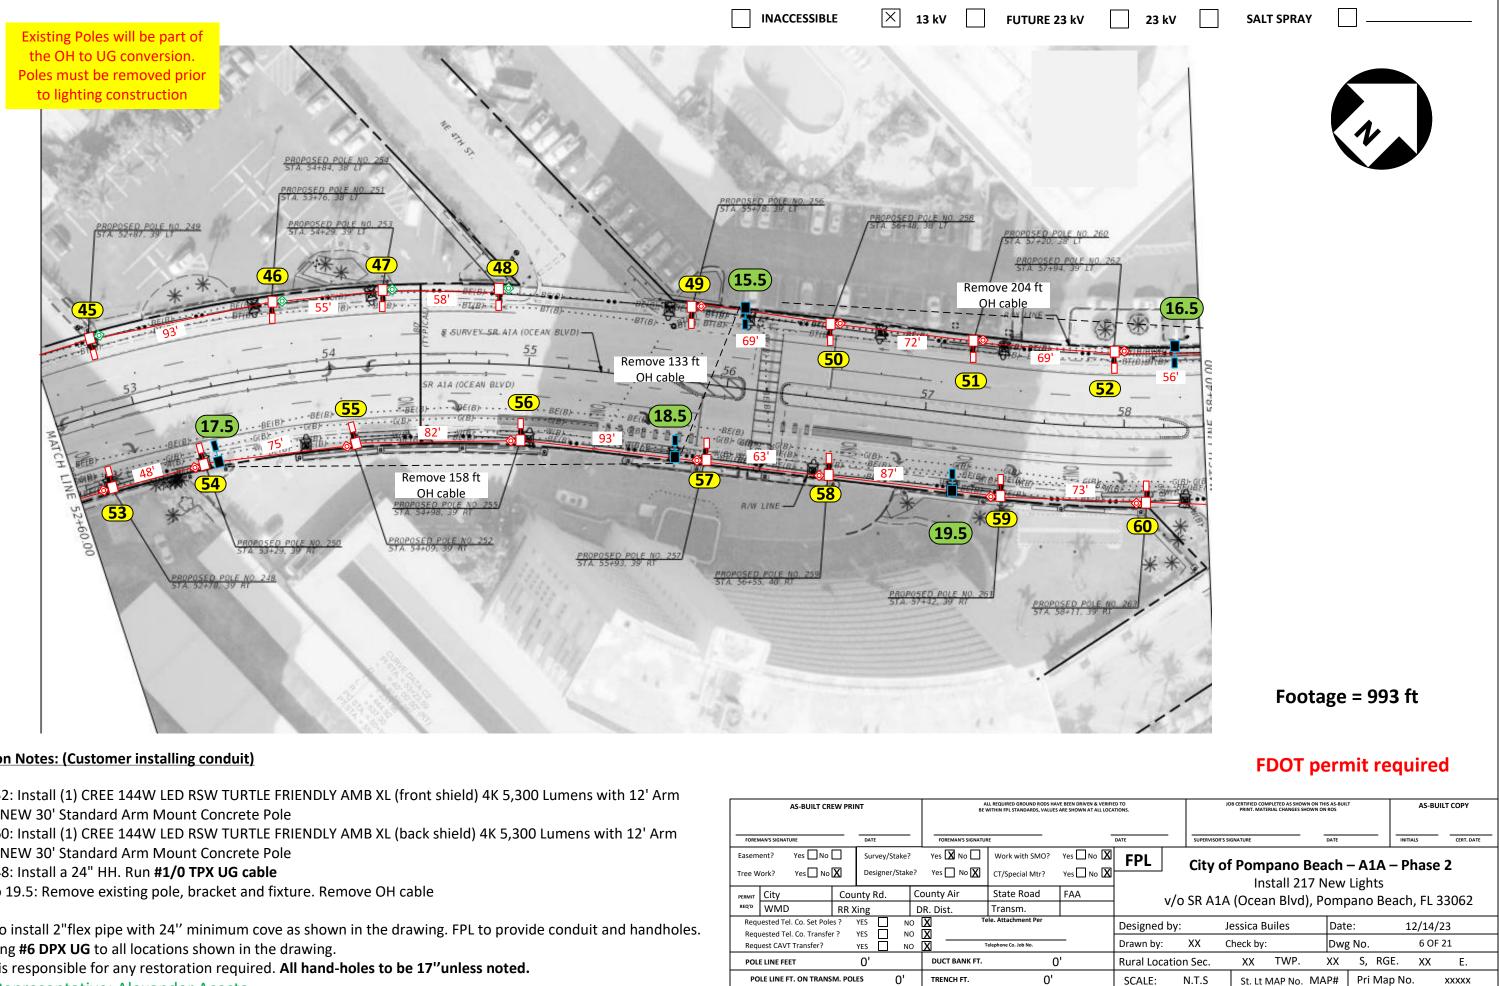

-------------|-----------|-----------------|--|
| Designed by: | Jessica Builes      | Date:     | 12/14/23        |  |
|              |                     |           |                 |  |

| Designed by    | •       | JESSICA DI | ulles    |     | Date. |     | _      | 2/14/ | 25    |  |
|----------------|---------|------------|----------|-----|-------|-----|--------|-------|-------|--|
| Drawn by:      | XX      | Check by:  |          | [   | Dwg N | о.  |        | 5 OF  | 21    |  |
| Rural Location | on Sec. | XX         | TWP.     | X   | (X    | S,  | RGE.   | ХХ    | Ε.    |  |
| SCALE:         | N.T.S   | St. Lt N   | /IAP No. | MAF | P# F  | Pri | Map No | ).    | XXXXX |  |
| WR XXXX        | XXX     |            |          |     |       |     | N      | 1/A   | ХХ    |  |



Loc. 45 to 52: Install (1) CREE 144W LED RSW TURTLE FRIENDLY AMB XL (front shield) 4K 5,300 Lumens with 12' Arm Bracket on NEW 30' Standard Arm Mount Concrete Pole Loc. 53 to 60: Install (1) CREE 144W LED RSW TURTLE FRIENDLY AMB XL (back shield) 4K 5,300 Lumens with 12' Arm Bracket on NEW 30' Standard Arm Mount Concrete Pole Loc. 45 to 48: Install a 24" HH. Run **#1/0 TPX UG cable** Loc. 15.5 to 19.5: Remove existing pole, bracket and fixture. Remove OH cable Customer to install 2"flex pipe with 24" minimum cove as shown in the drawing. FPL to provide conduit and handholes.

-FPL installing **#6 DPX UG** to all locations shown in the drawing.

-Customer is responsible for any restoration required. All hand-holes to be 17" unless noted.

**FPL LED Representative: Alexander Acosta** 

|