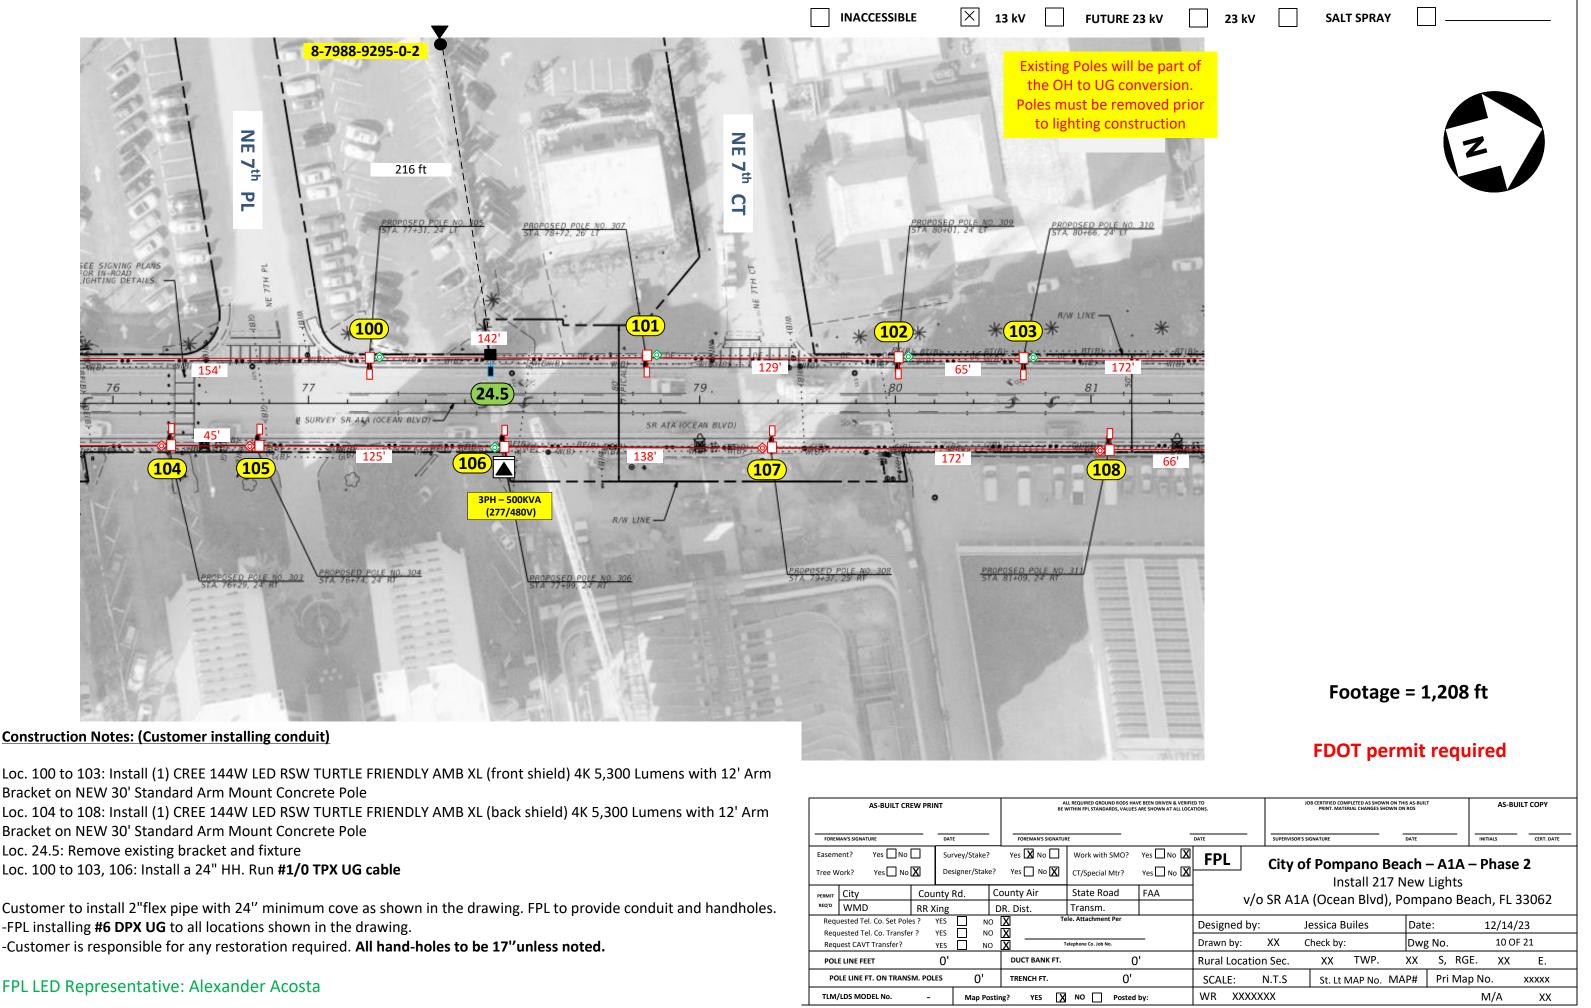

ON TRANSM. POLE |                | 0'           | TRENCH F    | г.            | 0'                                 |         |
| TLM    | TLM/LDS MODEL No. –           |                | Map Po       | sting? YES  | X NO          | Posted                             | by:     |

| Designed by:        | Jessica Builes    | Date:        | 12/14/23  |  |
|---------------------|-------------------|--------------|-----------|--|
| Drawn by: XX        | Check by:         | Dwg No.      | 9 OF 21   |  |
| Rural Location Sec. | XX TWP.           | XX S, RGE.   | XX E.     |  |
| SCALE: N.T.S        | St. Lt MAP No. MA | P# Pri Map I | No. xxxxx |  |
| WR XXXXXXX          |                   |              | M/A XX    |  |
|                     |                   |              |           |  |



Loc. 100 to 103: Install (1) CREE 144W LED RSW TURTLE FRIENDLY AMB XL (front shield) 4K 5,300 Lumens with 12' Arm Bracket on NEW 30' Standard Arm Mount Concrete Pole

Bracket on NEW 30' Standard Arm Mount Concrete Pole

Loc. 24.5: Remove existing bracket and fixture

Loc. 100 to 103, 106: Install a 24" HH. Run **#1/0 TPX UG cable** 

Customer to install 2"flex pipe with 24" minimum cove as shown in the drawing. FPL to provide conduit and handholes. -FPL installing **#6 DPX UG** to all locations shown in the drawing.

-Customer is responsible for any restoration required. All hand-holes to be 17" unless noted.

|                       | AS-BUILT CR                                                                | EW PRINT |                        |        |                | ALL REQUIRED GR