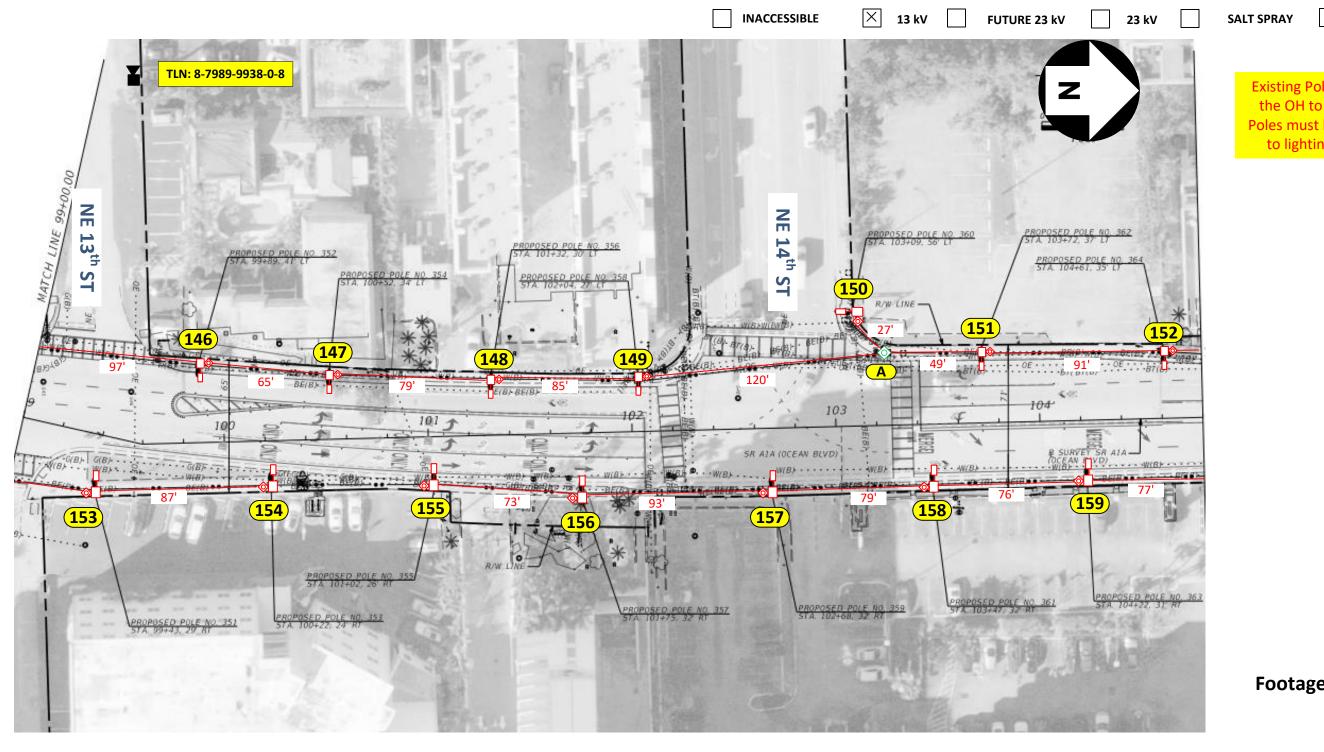

ent Per                                         | _       |
| POL    | E LINE FEET                                                                | 0'       |               |         | DUCT BANK     | FT.    | C                                                          | )'      |
| PC     | DLE LINE FT. ON TRANS                                                      | M. POLES | 0'            | Т       | RENCH FT.     |        | 0'                                                         |         |
| TLM    | TLM/LDS MODEL No. –                                                        |          | Map Po        | osting? | YES           | X      | NO Posted                                                  | by:     |

St. Lt MAP No. MAP# Pri Map No.

XXXXX

ΧХ

M/A

SCALE:

WR XXXXXXX

N.T.S



Loc. 146 to 152: Install (1) CREE 144W LED RSW TURTLE FRIENDLY AMB XL (front shield) 4K 5,300 Lumens with 12' Arm Bracket on NEW 30' Standard Arm Mount Concrete Pole Loc. 153 to 159: Install (1) CREE 144W LED RSW TURTLE FRIENDLY AMB XL (back shield) 4K 5,300 Lumens with 12' Arm Bracket on NEW 30' Standard Arm Mount Concrete Pole Loc. A: Install a 24" HH

Customer to install 2"flex pipe with 24" minimum cove as shown in the drawing. FPL to provide conduit and handholes. -FPL installing **#6 DPX UG** to all locations shown in the drawing.

-Customer is responsible for any restoration required. All hand-holes to be 17" unless noted.

## FPL LED Representative: Alexander Acosta

|        | AS-BUILT CR                                                                | EW PRINT       |