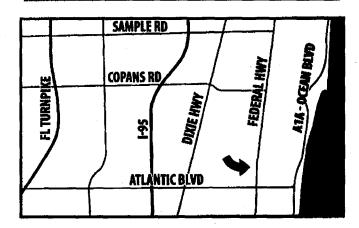

#### **Directions:**

3 streets North of Atlantic Blvd. & 1 block West Federal Hwy, just South of the Pompano Amphitheatre