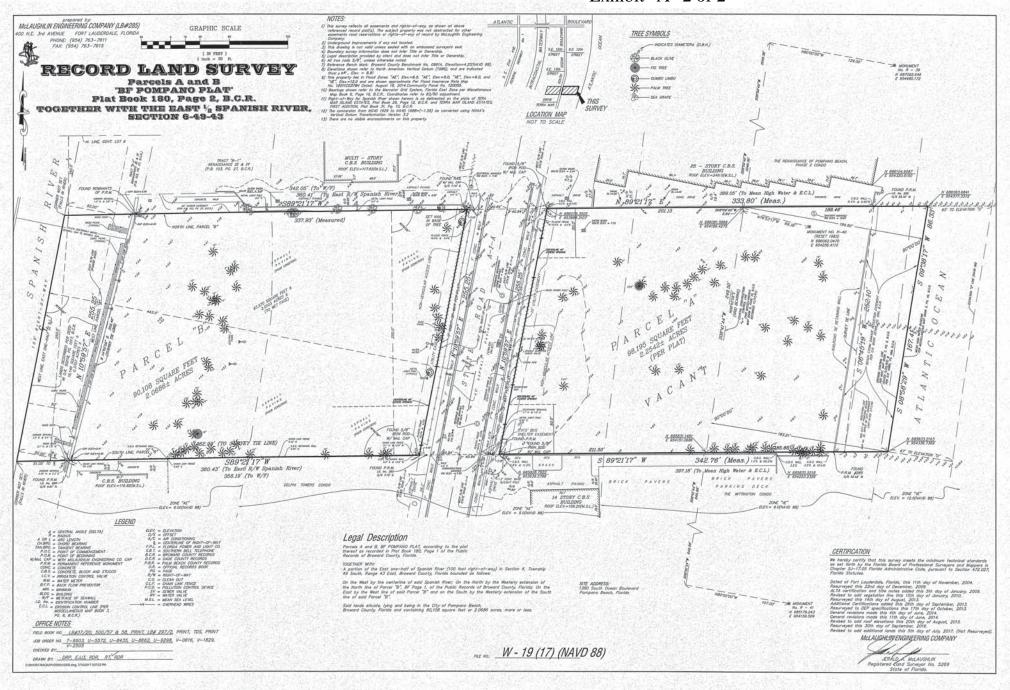

## EXHIBIT "A" 1 of 2

Parcel "A" and Parcel "B" of BF POMPANO PLAT, according to the Plat thereof as recorded in Plat Book 180, at Page 1, of the Public Records of Broward County, Florida.

## Along with

A portion of the East one-half of Spanish River (100 foot right-of-way) in Section 6, Township 49 South, Range 43 East, Broward County, Florida, bounded as follows:

On the West by centerline of said Spanish River; On the North by the Westerly extension of the Northline of Parcel "B". BF Pompano Plat, according to the plat thereof, as recorded in Plat Book 180, Page 1, of the public records of Broward County, Florida; on the East by the West line of said Parcel "B" and on the South by the Westerly extension of the South line of said Parcel "B".

Said lands, situate lying in the City of Pompano Beach, Broward County, Florida.