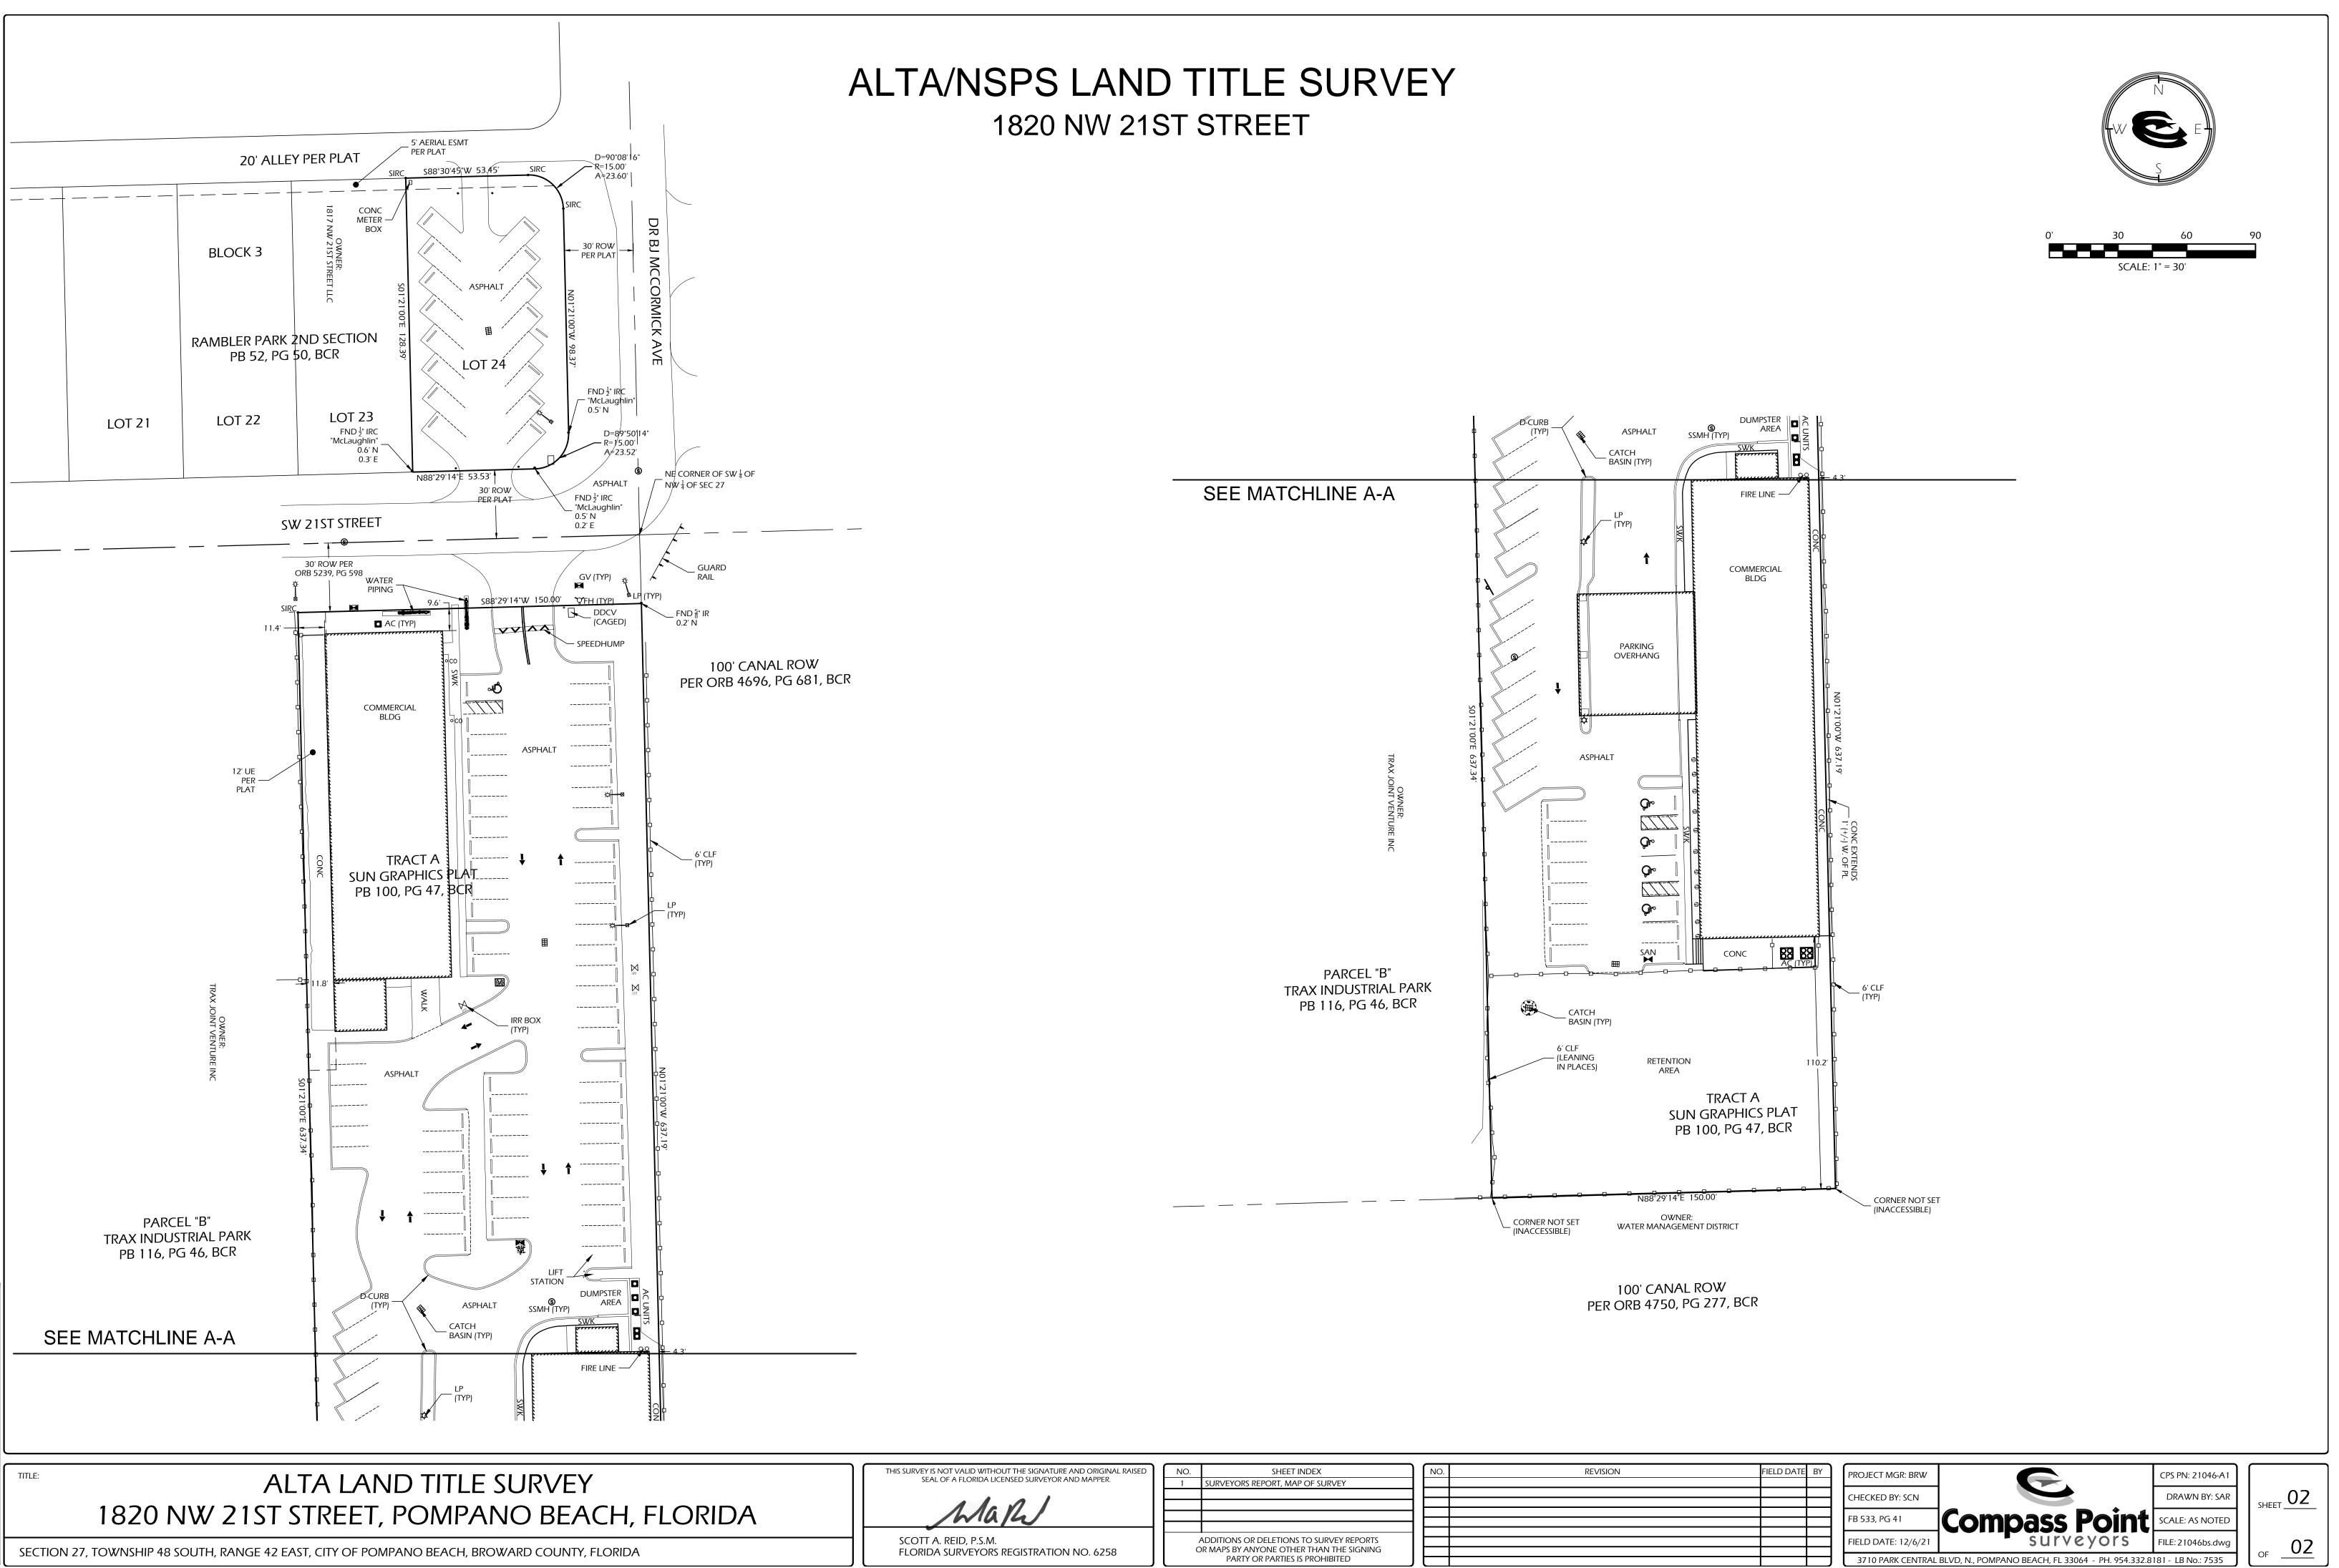

## LEGAL DESCRIPTION:

Parcel 1:

Track A, also known as Lot A of Sun Graphics Plat according to the plat thereof, as recorded in Plat Book 100, Page 47 of the Public Records of Broward County, Florida.

Parcel 2:

Also

Lot 24, Block 3, Rambler Park, 2nd Section, according to the plat thereof, recorded in Plat Book 52 at Page 50 of the Public Records of Broward County, Florida.

GROSS LAND AREA: 104,285 SQ FT (2.3941 ACRES)

## LEGEND

| •      |                                                                      |
|--------|----------------------------------------------------------------------|
| A      | = Arc Length                                                         |
| A/C    | = Air Conditioner                                                    |
| ALUM   | = Aluminum                                                           |
| BCR    | = Broward County Records                                             |
| B.F.P. | = Backflow Preventer                                                 |
| BLDG   | = Building                                                           |
| CATV   | = Cable Television Riser                                             |
|        |                                                                      |
| C.B.   | = Catch Basin                                                        |
| CLF    | = Chain Link Fence                                                   |
| СМ     | = Concrete Monument                                                  |
| CO     | = Cleanout                                                           |
| CONC   | = Concrete                                                           |
| CLP    | = Concrete Light Pole                                                |
| CPP    | = Concrete Power Pole                                                |
| DDCV   | = Double Detector Check Valve                                        |
|        |                                                                      |
| DRNG   | = Drainage                                                           |
| ELEC   | = Electric                                                           |
| ELEV   | = Elevation                                                          |
| ESMT   | = Easement                                                           |
| F.D.C. | = Fire Department Connection                                         |
| FH     | = Fire Hydrant                                                       |
| FND    | = Found                                                              |
| FPL    | = Florida Power & Light                                              |
| GV     |                                                                      |
|        | = Gate Valve                                                         |
| HC     | = Handicapped                                                        |
| HH     | = HandHole                                                           |
| IP     | = Iron Pipe                                                          |
| IR     | = Iron Rod                                                           |
| IRC    | = Iron Rod & Plastic Cap                                             |
| IRR    | = Irrigation                                                         |
| LP     | = Light Pole                                                         |
| MDCR   | = Miami-Dade County Records                                          |
| MH     | = Manhole                                                            |
|        |                                                                      |
| N&D    | = Nail and Disc                                                      |
| ORB    | = Official Record Book                                               |
| PBCR   | = Palm Beach County Records                                          |
| Р      | = Plat                                                               |
| PG     | = Page                                                               |
| PL     | = Property Line                                                      |
| РОВ    | = Point of Beginning                                                 |
| PP     | = Power Pole                                                         |
| SAN    |                                                                      |
|        | = Sanitary Sewer                                                     |
| SIRC   | = Set <sup>1</sup> / <sub>2</sub> " Iron Rod & Plastic Cap "LB 7535" |
| sq ft  | = Square Feet                                                        |
| SSMH   | = Sanitary Sewer Manhole                                             |
| SWK    | = Sidewalk                                                           |
| R      | = Radius                                                             |
| R/W    | = Right-of-Way                                                       |
| UE     | = Utility Easement                                                   |
|        |                                                                      |
| TYP    | = Typical                                                            |
| TRANS  | = Transformer                                                        |
| W      | = West                                                               |
| WM     | = Water Meter                                                        |
| WPP    | = Wood Power Pole                                                    |
| WV     | = Water Valve                                                        |
|        |                                                                      |

ALTA LAND TITLE SURVEY 1820 NW 21ST STREET, POMPANO BEACH, FLORIDA

SECTION 27, TOWNSHIP 48 SOUTH, RANGE 42 EAST, CITY OF POMPANO BEACH, BROWARD COUNTY, FLORIDA

TITLE:

## **ALTA/NSPS LAND TITLE SURVEY** 1820 NW 21ST STREET

NOTE: ALL EASEMENTS AND RIGHTS-OF-WAY INCLUDED IN THE COMMITMENT FOR TITLE REFERENCED BELOW HAVE BEEN REVIEWED BY THE SURVEYOR AND ARE ED HEREON TO THE EXTENTS PLOTTABLE.

based were made in accordance with the 2016 Minimum Standard Detail Requirements for ALTA/NSPS Land Title Surveys, jointly established and adopted by ALTA and NSPS, and includes Items 2, 3, 4 (in square feet or acres) and 17 of Table A thereof. The fieldwork was completed on 12/6/21.

SURVEY NOTES:

THE BEARINGS REFERENCED HEREON ARE BASED ON A BEARING OF SOUTH 88°29'14" WEST ALONG THE NORTH LINE OF TRACT A, OF SAID SUN GRAPHICS PLAT.

OWNERSHIP OF FENCES AND WALLS SHOWN ON THIS DRAWING WERE NOT DETERMINED. ANY VISIBLE EVIDENCE OF POTENTIAL ENCROACHMENTS IS SHOWN HEREON.