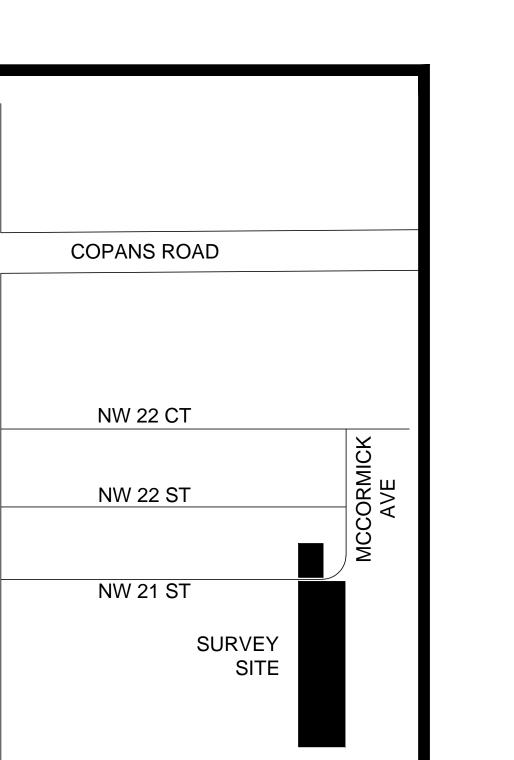

## LEGAL DESCRIPTION:

Parcel 1:

Track A, also known as Lot A of Sun Graphics Plat according to the plat thereof, as recorded in Plat Book 100, Page 47 of the Public Records of Broward County, Florida.

Parcel 2:

Also

Lot 24, Block 3, Rambler Park, 2nd Section, according to the plat thereof, recorded in Plat Book 52 at Page 50 of the Public Records of Broward County, Florida.

GROSS LAND AREA: 104,285 SQ FT (2.3941 ACRES)