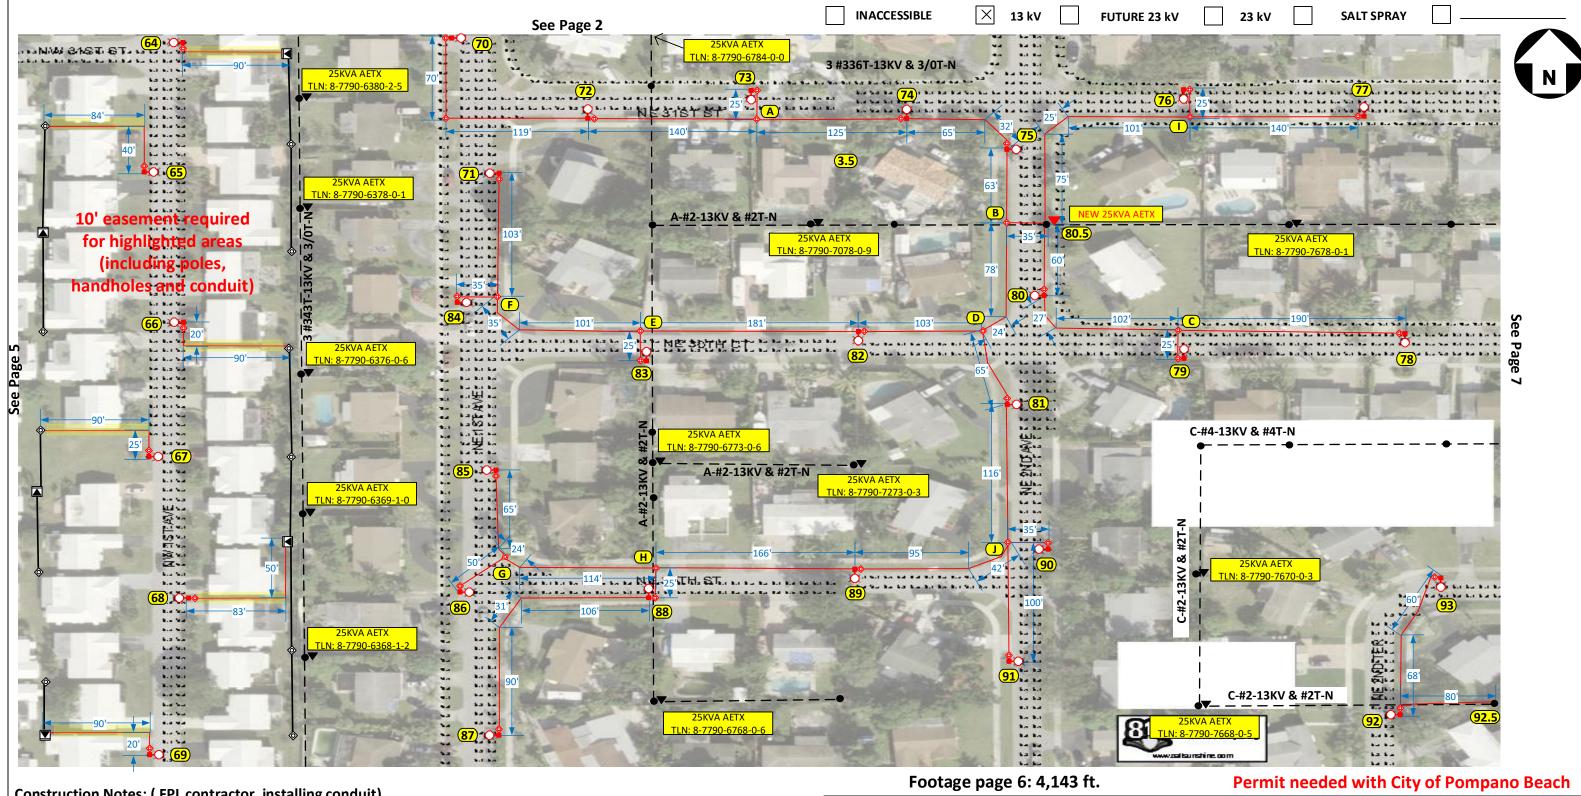

## Construction Notes: (FPL contractor installing conduit)

Loc. 64-93: Install 1 Holophane 144W 4K LED Teardrop with 6' bracket on NEW 37 ft. black octagonal concrete pole.

Loc. A-J, 80.5 & 92.5: Install 24" hand-hole.

Loc. 80.5 & 92.5: Install 2" riser.

Loc. 80.5: Install 1P 25KVA TX.

\*All lights in this page are being fed underground using directional bore.

FPL contractor to install 2" flex pipe and 2" PVC with 24" minimum cover as shown in the drawing using directional bore and rapid trench. Cable to be used is 1/0 TPX. FPL contractor installing hand-holes and staking locations of the poles. Poles on this page to be installed in R/W at around 6ft from EOP.

- Customer responsible for any restoration required. All hand-holes to be 24"unless noted.

|                                                               | 10                                                                                                                                       | Ota           | ge pag  | e 0. 4,143           | Permit needed with city of Pompano Beach                                                                      |                                                |                                                                                          |                                                                   |         |                                                                                         |           |      |       |               |        |            |  |
|---------------------------------------------------------------|------------------------------------------------------------------------------------------------------------------------------------------|---------------|---------|----------------------|---------------------------------------------------------------------------------------------------------------|------------------------------------------------|------------------------------------------------------------------------------------------|-------------------------------------------------------------------|---------|-----------------------------------------------------------------------------------------|-----------|------|-------|---------------|--------|------------|--|
|                                                               | AS-BUILT CRE                                                                                                                             | W PRIN        | IT      |                      | ALL REQUIRED GROUN DRODS HAVE BEEN DRIVEN & VERIFIE<br>BE WITHIN FPL STANDARDS, VALUES ARE SHOWN AT ALL LOCAT |                                                |                                                                                          |                                                                   |         | JOB CERTIFIED COMPLETED AS SHOWN ON THIS AS-BUI<br>PRINT. MATERIAL CHANGES SHOWN ON ROS |           |      |       | AS-BUILT COPY |        |            |  |
| FOREMAN'S SIGNATURE                                           |                                                                                                                                          |               | DATE    | FOREMAN'S SIGNATURE  |                                                                                                               |                                                | DATE                                                                                     |                                                                   | SUPERVI | SUPERVISOR'S SIGNATURE                                                                  |           |      |       | IN            | ITIALS | CERT. DATE |  |
|                                                               | Easement? Yes No X Survey/Stake? Yes No X Work with SMO? Yes No X  Tree Work? Yes No X Designer/Stake? Yes No X CT/Special Mtr? Yes No X |               |         |                      |                                                                                                               |                                                |                                                                                          | I FFL I Pompano Beach Leisureville and Kendall Green 8-14 Phase 2 |         |                                                                                         |           |      |       |               |        |            |  |
| PERMIT<br>REQ'D                                               | City X                                                                                                                                   | Cour<br>RR Xi | nty Rd. | County Air DR. Dist. | State Road<br>Transm.                                                                                         | FAA                                            | Install 130 New Street Lights & Remov<br>101 NE 35 <sup>TH</sup> ST, Pompano Beach, FL 3 |                                                                   |         |                                                                                         |           |      |       |               |        |            |  |
| Demonstrative Control of the Paris 200 Mg Tele Attachment Per |                                                                                                                                          |               |         |                      |                                                                                                               | Designed by: Jorge H Cruz Gotay Date: 06/07/21 |                                                                                          |                                                                   |         |                                                                                         |           |      | 21    |               |        |            |  |
| Request CAVT Transfer?                                        |                                                                                                                                          |               | res 🔲 n |                      |                                                                                                               |                                                | Drawn                                                                                    | by:                                                               | JHCG    | Check b                                                                                 | y:        | Dv   | vg No |               | 6 OI   | F 8        |  |
| POLE LINE FEET                                                |                                                                                                                                          |               | 0'      | DUCT BANK FT.        | (                                                                                                             | 0'                                             | Rural I                                                                                  | ocatio                                                            | on Sec. | xx                                                                                      | TWP.      | XX   | S,    | RGE.          | XX     | E.         |  |
| POLE LINE FT. ON TRANSM. POLES 0' TRENCH FT.                  |                                                                                                                                          |               |         |                      | 0'                                                                                                            |                                                | SCAL                                                                                     | E:                                                                | N.T.S   | St. L                                                                                   | t MAP No. | MAP# | Pr    | i Map N       | 0.     | xxxxx      |  |
| TLM/LDS MODEL No. – Map Post                                  |                                                                                                                                          |               |         | sting? YES X         | NO Posted                                                                                                     | d by:                                          | WR                                                                                       | xxxxx                                                             | xx      |                                                                                         |           |      |       | 1             | Λ/A    | xx         |  |