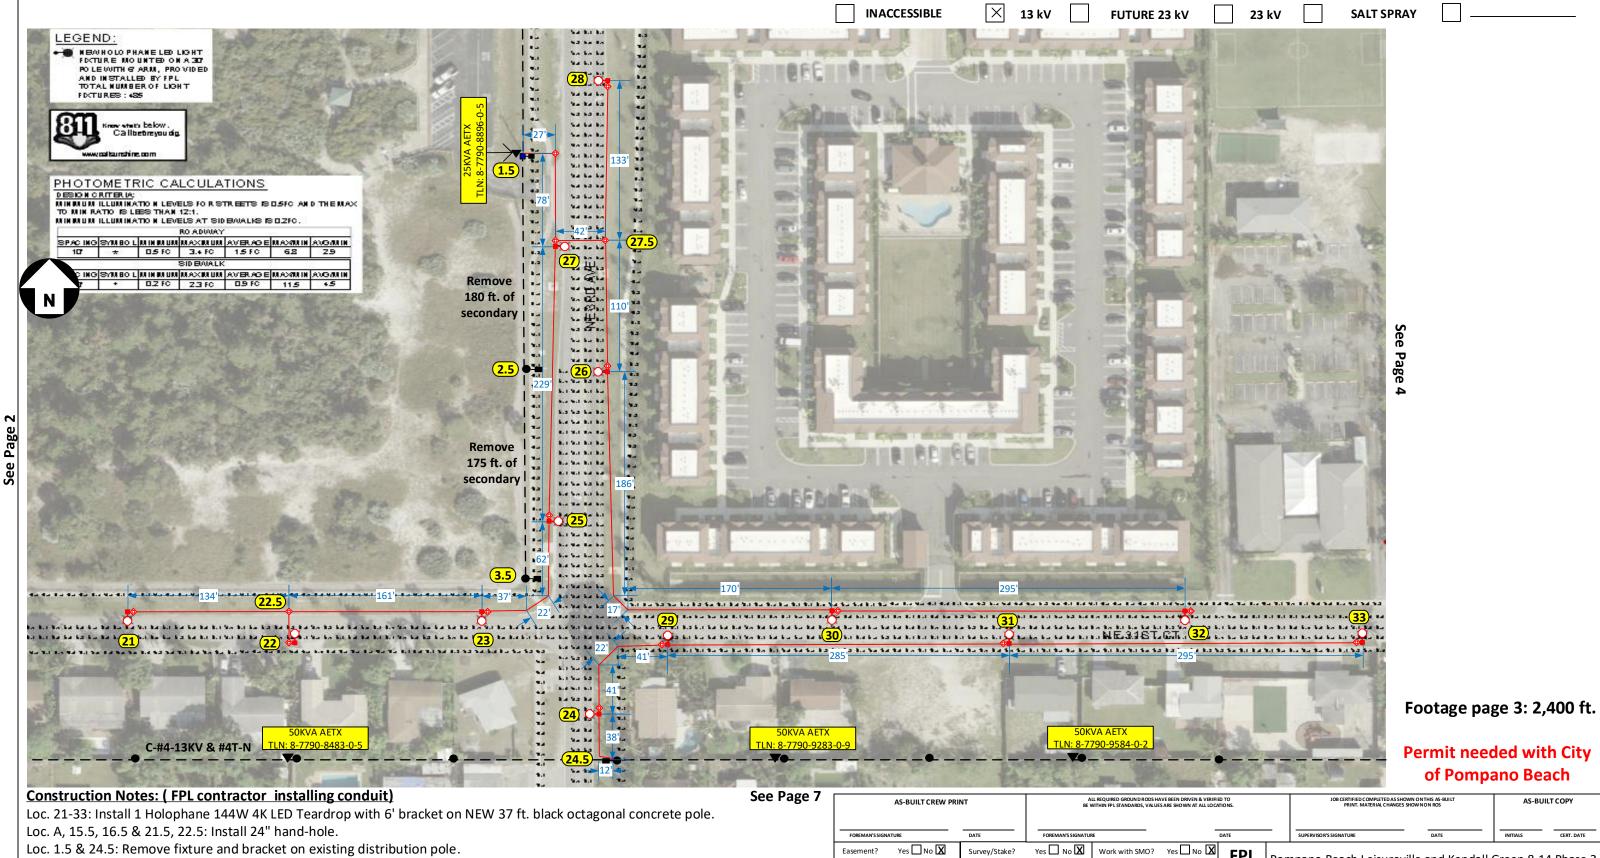

Loc. 3.5 & 4.5: Remove existing SL wood pole, fixture and bracket. Remove secondary feeding the lights.

Loc. 1.5, 24.5: Install 2" riser.

\*All lights in this page are being fed underground using directional bore.

FPL contractor to install 2" flex pipe and 2" PVC with 24" minimum cover as shown in the drawing using directional bore and rapid trench. Cable to be used is 1/0 TPX. FPL contractor installing hand-holes and staking locations of the poles. Poles on this page to be installed in R/W at around 6ft from EOP.

- Customer responsible for any restoration required. All hand-holes to be 24"unless noted.

| 7 [ |                                                   | AS-BUILT                                    | CREW PRI                      | NT                |                     | ALL REQUIRED GROUND RODS HAVE BEEN DRIVEN & VERIFIED TO BE WITHIN PPL STANDARDS, VALUES ARE SHOWN AT ALL LOCATIONS. |                                                                                                    |                                                    |                       | JOB CERTIFIED COMPLETED AS SHOWN O NTHIS AS-BUILT PRINT. MATERIAL CHANGES SHOWN ON ROS |      |                |                    |            | AS-BUILT COPY |  |  |
|-----|---------------------------------------------------|---------------------------------------------|-------------------------------|-------------------|---------------------|---------------------------------------------------------------------------------------------------------------------|----------------------------------------------------------------------------------------------------|----------------------------------------------------|-----------------------|----------------------------------------------------------------------------------------|------|----------------|--------------------|------------|---------------|--|--|
|     | FOREMAN'S SIGNATURE DATE                          |                                             |                               | FOREMAN'S SIGNATU | FOREMAN'S SIGNATURE |                                                                                                                     |                                                                                                    | SUPE                                               | PERVISO R'S SIGNATURE |                                                                                        | DATE | -              | INITIALS           | CERT. DATE |               |  |  |
| •   |                                                   |                                             | Survey/Stake?  Designer/Stake |                   |                     |                                                                                                                     | FPL                                                                                                | FPL Pompano Beach Leisureville and Kendall Green 8 |                       |                                                                                        |      |                |                    |            |               |  |  |
| •   | PERMIT                                            | City X                                      | Cou                           |                   | County Air          |                                                                                                                     | Install 130 New Street Lights & Remove 7 SL<br>101 NE 35 <sup>TH</sup> ST, Pompano Beach, FL 33064 |                                                    |                       |                                                                                        |      |                |                    |            |               |  |  |
| •   | Reque                                             | WMD ested Tel. Co. Set Fested Tel. Co. Tran |                               |                   | · 🔼                 | Transm. Tele. Attachment Per                                                                                        | Designed by: Jorge H Cruz Gotay Date: 06/07/21                                                     |                                                    |                       |                                                                                        |      |                |                    |            |               |  |  |
|     |                                                   |                                             |                               |                   |                     |                                                                                                                     |                                                                                                    | JHCG                                               | JHCG Check by:        |                                                                                        |      | Dwg No. 3 OF 8 |                    |            |               |  |  |
|     | POLE LINE FEET O' DUC                             |                                             |                               |                   | DUCT BANK FT.       | . FT. 0'                                                                                                            |                                                                                                    | Rural Loca                                         | tion Sec              | . xx                                                                                   | TWP. | XX             | S, RGE.            | XX         | E.            |  |  |
|     | POLE LINE FT. ON TRANSM. POLES 0' TRENCH FT. 0'   |                                             |                               |                   |                     | 0'                                                                                                                  |                                                                                                    | SCALE:                                             | N.T.S                 | .T.S St. Lt MAP No. MAF                                                                |      |                | Pri Map No. xxxxxx |            |               |  |  |
|     | TLM/LDS MODEL No Map Posting? YES X NO Posted by: |                                             |                               |                   |                     |                                                                                                                     | by:                                                                                                | WR xxx                                             | xxxx                  |                                                                                        |      |                |                    | M/A        | xx            |  |  |