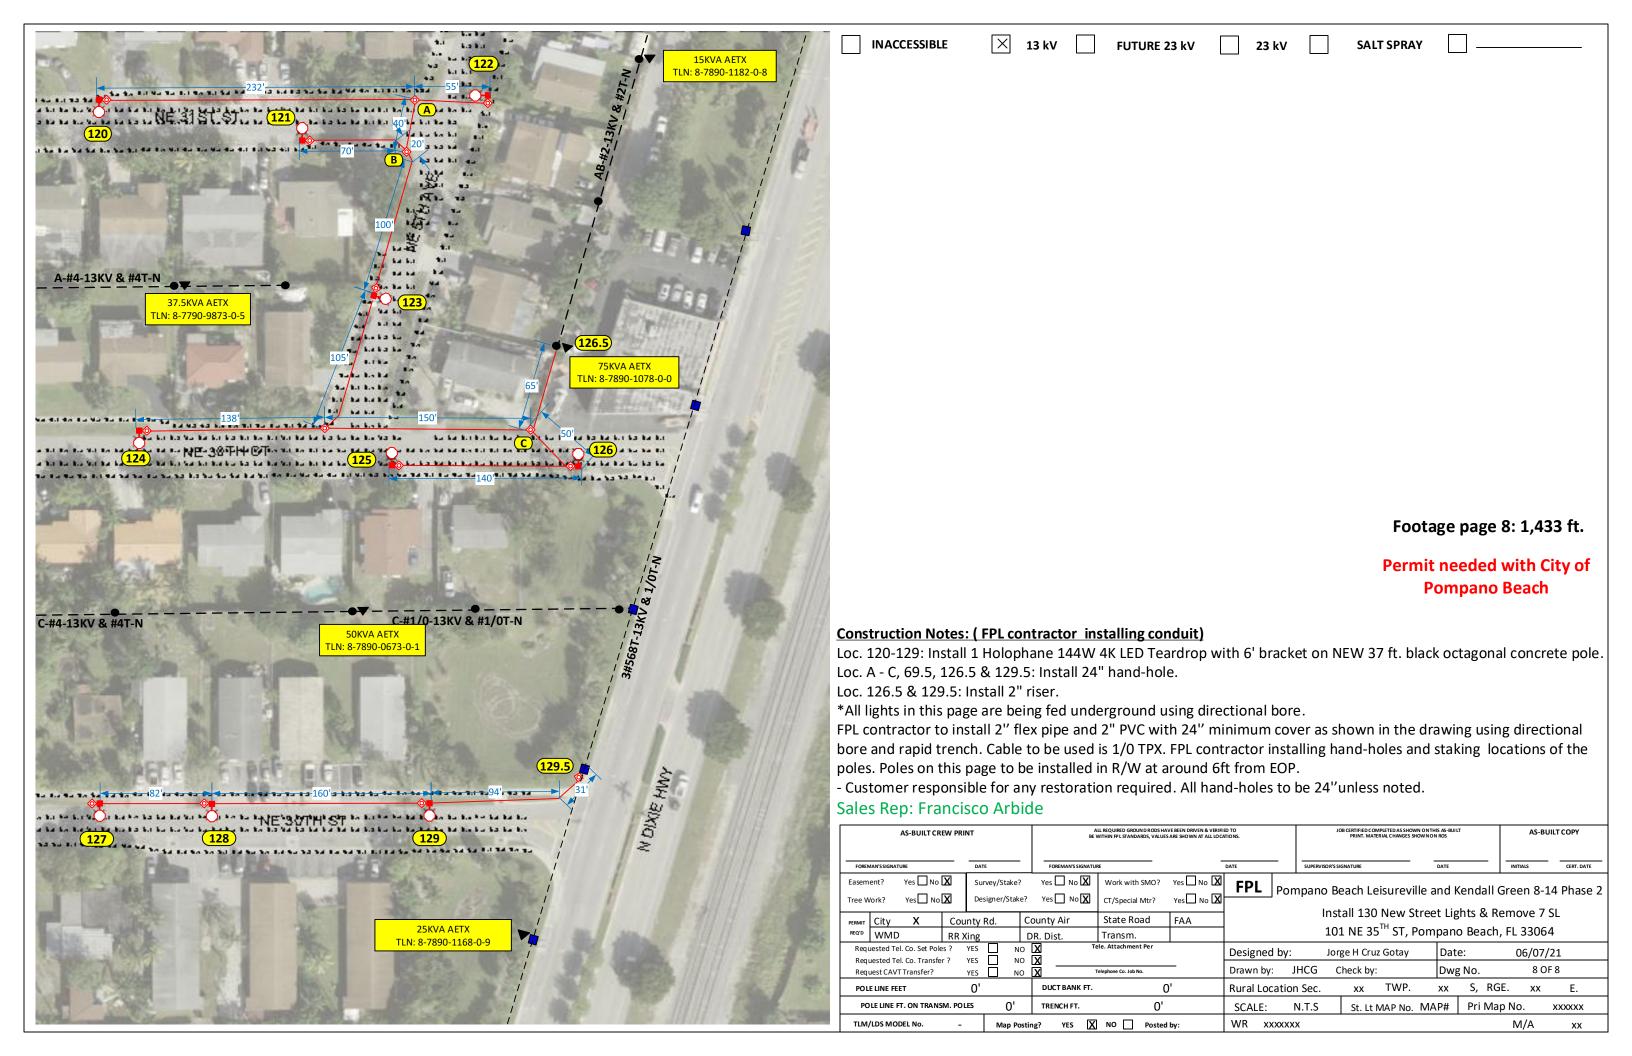

M/A

St. Lt MAP No. MAP# | Pri Map No.

TWP.

Rural Location Sec.

SCALE:

WR xxxxxxx

- Customer responsible for any restoration required. All hand-holes to be 24"unless noted.