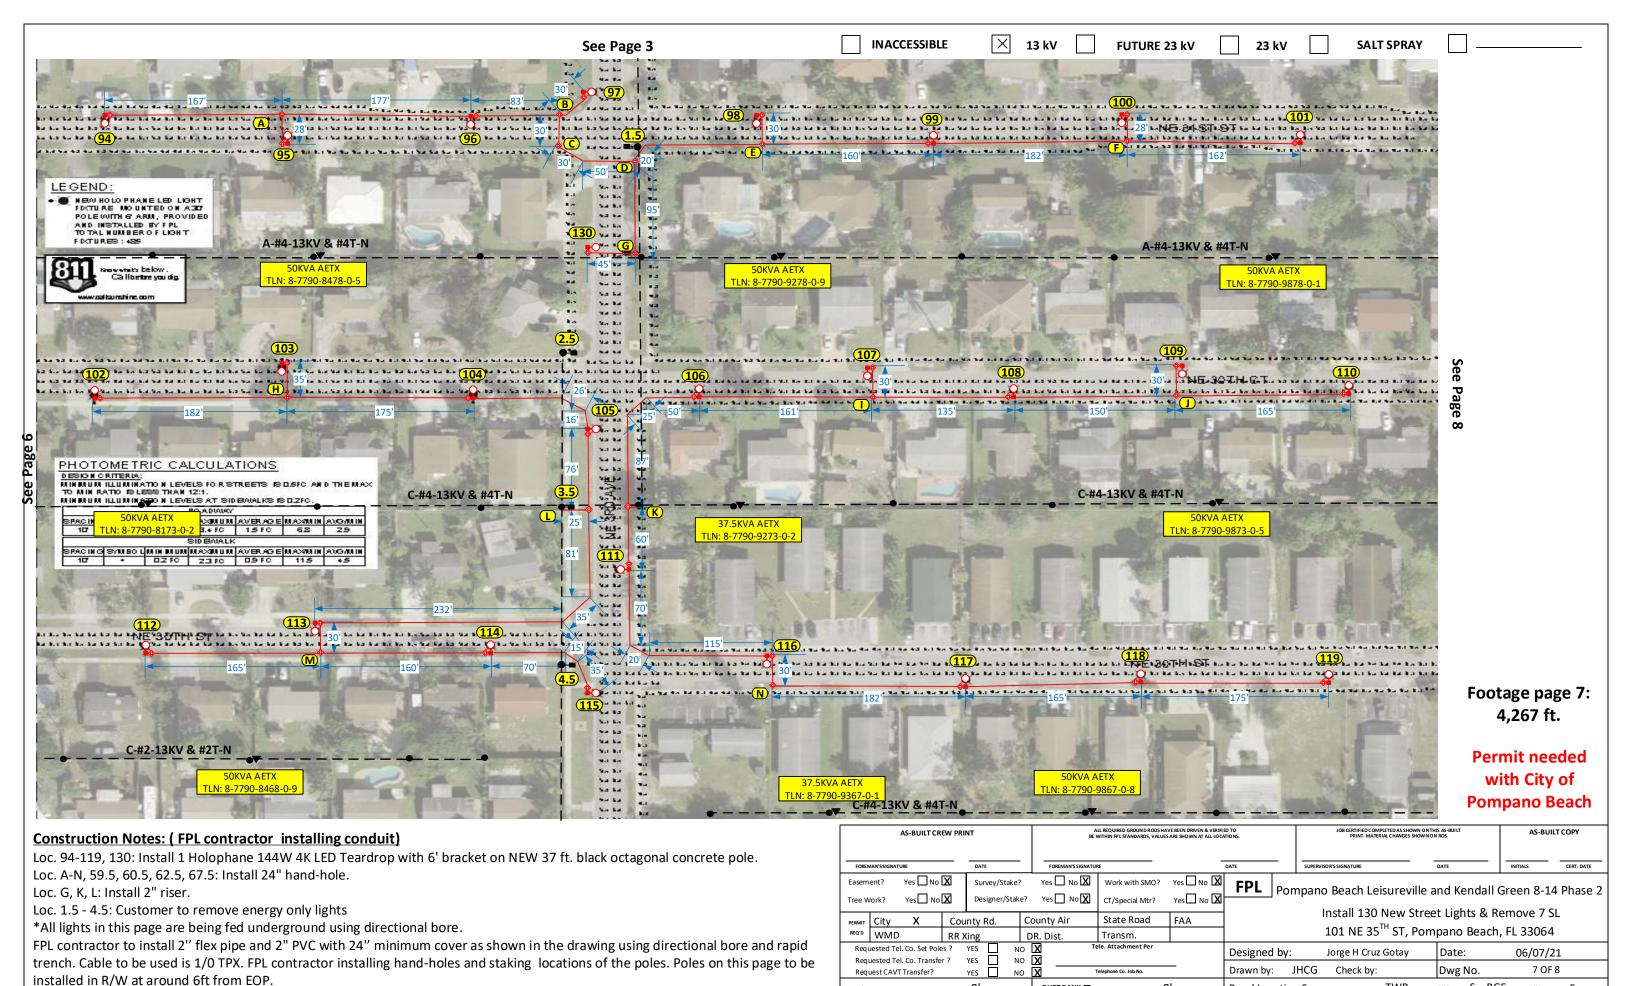

Loc. 3.5 & 4.5: Remove existing SL wood pole, fixture and bracket. Remove secondary feeding the lights.

Loc. 1.5, 24.5: Install 2" riser.

\*All lights in this page are being fed underground using directional bore.

FPL contractor to install 2" flex pipe and 2" PVC with 24" minimum cover as shown in the drawing using directional bore and rapid trench. Cable to be used is 1/0 TPX. FPL contractor installing hand-holes and staking locations of the poles. Poles on this page to be installed in R/W at around 6ft from EOP.

- Customer responsible for any restoration required. All hand-holes to be 24"unless noted.

| 7 [ |                                                   | AS-BUILT                                    | CREW PRI                      | NT                |                     | ALL REQUIRED GROUND RODS HAVE BEEN DRIVEN & VERIFIED TO BE WITHIN PPL STANDARDS, VALUES ARE SHOWN AT ALL LOCATIONS. |                                                                                                    |                                                    |                       | JOB CERTIFIED COMPLETED AS SHOWN O NTHIS AS-BUILT PRINT. MATERIAL CHANGES SHOWN ON ROS |      |                |                    |            | AS-BUILT COPY |  |  |
|-----|---------------------------------------------------|---------------------------------------------|-------------------------------|-------------------|---------------------|---------------------------------------------------------------------------------------------------------------------|----------------------------------------------------------------------------------------------------|----------------------------------------------------|-----------------------|----------------------------------------------------------------------------------------|------|----------------|--------------------|------------|---------------|--|--|
|     | FOREMAN'S SIGNATURE DATE                          |                                             |                               | FOREMAN'S SIGNATU | FOREMAN'S SIGNATURE |                                                                                                                     |                                                                                                    | SUPE                                               | PERVISO R'S SIGNATURE |                                                                                        | DATE | -              | INITIALS           | CERT. DATE |               |  |  |
| •   |                                                   |                                             | Survey/Stake?  Designer/Stake |                   |                     |                                                                                                                     | FPL                                                                                                | FPL Pompano Beach Leisureville and Kendall Green 8 |                       |                                                                                        |      |                |                    |            |               |  |  |
| •   | PERMIT                                            | City X                                      | Cou                           |                   | County Air          |                                                                                                                     | Install 130 New Street Lights & Remove 7 SL<br>101 NE 35 <sup>TH</sup> ST, Pompano Beach, FL 33064 |                                                    |                       |                                                                                        |      |                |                    |            |               |  |  |
| •   | Reque                                             | WMD ested Tel. Co. Set Fested Tel. Co. Tran |                               |                   | · 🔼                 | Transm. Tele. Attachment Per                                                                                        | Designed by: Jorge H Cruz Gotay Date: 06/07/21                                                     |                                                    |                       |                                                                                        |      |                |                    |            |               |  |  |
|     |                                                   |                                             |                               |                   |                     |                                                                                                                     |                                                                                                    | JHCG                                               | JHCG Check by:        |                                                                                        |      | Dwg No. 3 OF 8 |                    |            |               |  |  |
|     | POLE LINE FEET O' DUC                             |                                             |                               |                   | DUCT BANK FT.       | . FT. 0'                                                                                                            |                                                                                                    | Rural Loca                                         | tion Sec              | . xx                                                                                   | TWP. | XX             | S, RGE.            | XX         | E.            |  |  |
|     | POLE LINE FT. ON TRANSM. POLES 0' TRENCH FT. 0'   |                                             |                               |                   |                     | 0'                                                                                                                  |                                                                                                    | SCALE:                                             | N.T.S                 | .T.S St. Lt MAP No. MAF                                                                |      |                | Pri Map No. xxxxxx |            |               |  |  |
|     | TLM/LDS MODEL No Map Posting? YES X NO Posted by: |                                             |                               |                   |                     |                                                                                                                     | by:                                                                                                | WR xxx                                             | xxxx                  |                                                                                        |      |                |                    | M/A        | xx            |  |  |