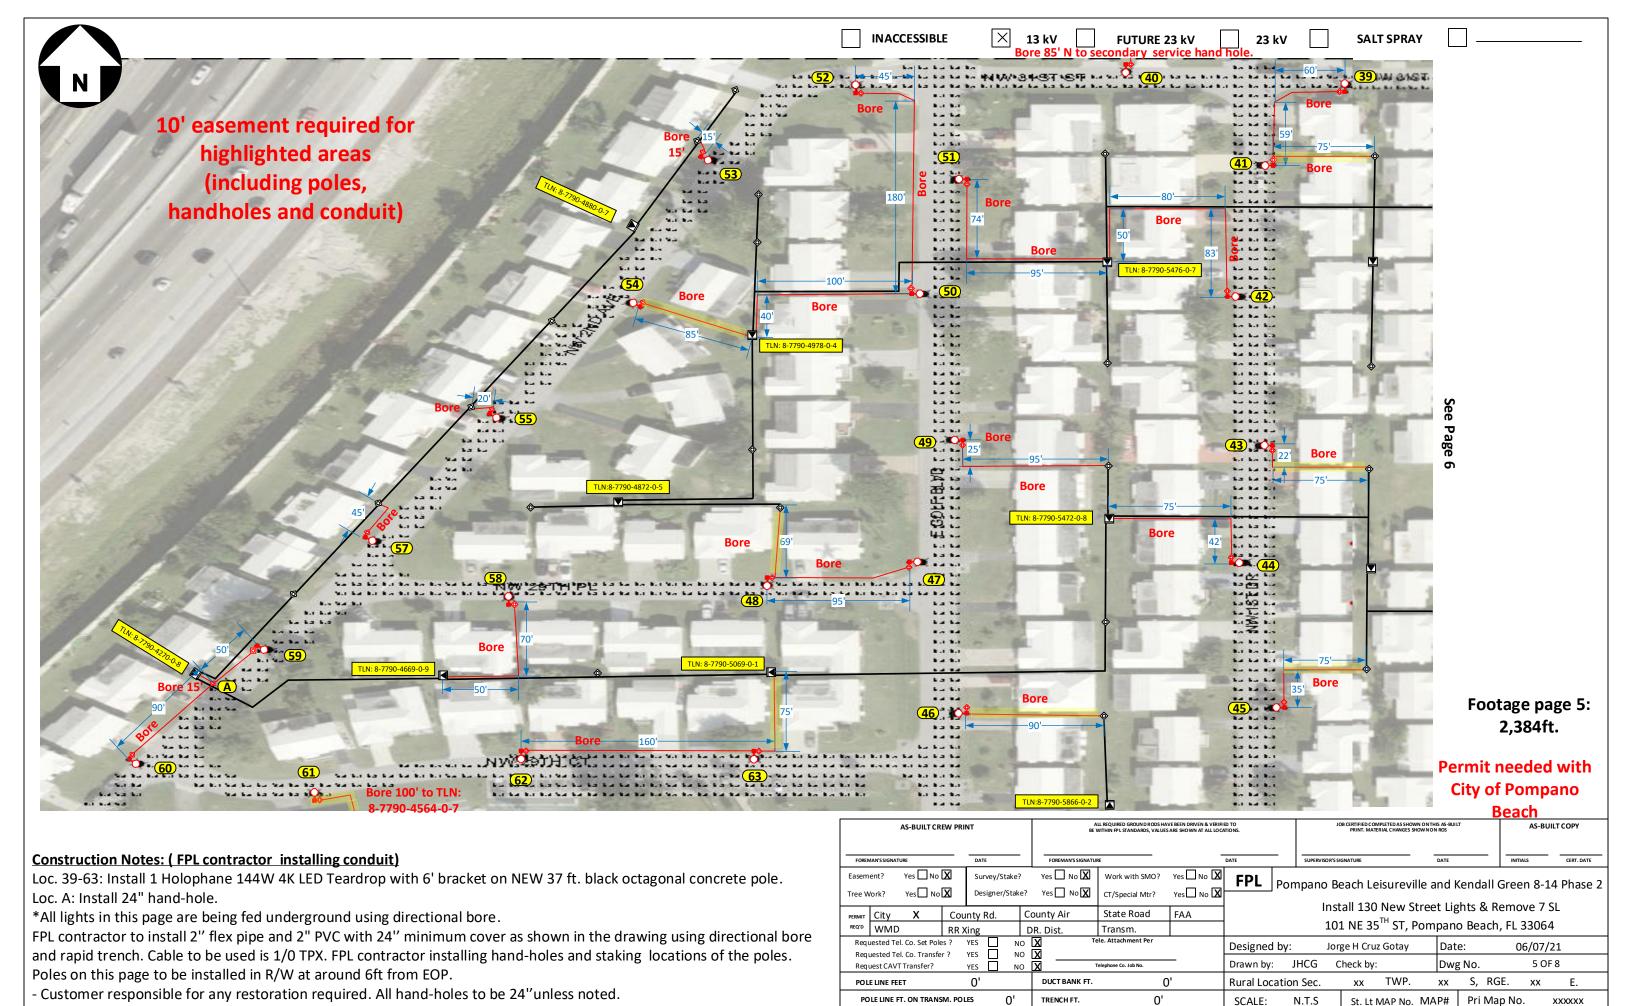

Loc. 3.5 & 4.5: Remove existing SL wood pole, fixture and bracket. Remove secondary feeding the lights.

Loc. 1.5, 24.5: Install 2" riser.

\*All lights in this page are being fed underground using directional bore.

FPL contractor to install 2" flex pipe and 2" PVC with 24" minimum cover as shown in the drawing using directional bore and rapid trench. Cable to be used is 1/0 TPX. FPL contractor installing hand-holes and staking locations of the poles. Poles on this page to be installed in R/W at around 6ft from EOP.

- Customer responsible for any restoration required. All hand-holes to be 24"unless noted.

| 7 [ |                                                   | AS-BUILT                                    | CREW PRI                      | NT                |                     | ALL REQUIRED GROUND RODS HAVE BEEN DRIVEN & VERIFIED TO BE WITHIN PPL STANDARDS, VALUES ARE SHOWN AT ALL LOCATIONS. |                                                                                                    |                                                    |                       | JOB CERTIFIED COMPLETED AS SHOWN O NTHIS AS-BUILT PRINT. MATERIAL CHANGES SHOWN ON ROS |      |                |                    |            | AS-BUILT COPY |  |  |
|-----|---------------------------------------------------|---------------------------------------------|-------------------------------|-------------------|---------------------|---------------------------------------------------------------------------------------------------------------------|----------------------------------------------------------------------------------------------------|----------------------------------------------------|-----------------------|----------------------------------------------------------------------------------------|------|----------------|--------------------|------------|---------------|--|--|
|     | FOREMAN'S SIGNATURE DATE                          |                                             |                               | FOREMAN'S SIGNATU | FOREMAN'S SIGNATURE |                                                                                                                     |                                                                                                    | SUPE                                               | PERVISO R'S SIGNATURE |                                                                                        | DATE | -              | INITIALS           | CERT. DATE |               |  |  |
| •   |                                                   |                                             | Survey/Stake?  Designer/Stake |                   |                     |                                                                                                                     | FPL                                                                                                | FPL Pompano Beach Leisureville and Kendall Green 8 |                       |                                                                                        |      |                |                    |            |               |  |  |
| •   | PERMIT                                            | City X                                      | Cou                           |                   | County Air          |                                                                                                                     | Install 130 New Street Lights & Remove 7 SL<br>101 NE 35 <sup>TH</sup> ST, Pompano Beach, FL 33064 |                                                    |                       |                                                                                        |      |                |                    |            |               |  |  |
| •   | Reque                                             | WMD ested Tel. Co. Set Fested Tel. Co. Tran |                               |                   | · 🔼                 | Transm. Tele. Attachment Per                                                                                        | Designed by: Jorge H Cruz Gotay Date: 06/07/21                                                     |                                                    |                       |                                                                                        |      |                |                    |            |               |  |  |
|     |                                                   |                                             |                               |                   |                     |                                                                                                                     |                                                                                                    | JHCG                                               | JHCG Check by:        |                                                                                        |      | Dwg No. 3 OF 8 |                    |            |               |  |  |
|     | POLE LINE FEET O' DUC                             |                                             |                               |                   | DUCT BANK FT.       | . FT. 0'                                                                                                            |                                                                                                    | Rural Loca                                         | tion Sec              | . xx                                                                                   | TWP. | XX             | S, RGE.            | XX         | E.            |  |  |
|     | POLE LINE FT. ON TRANSM. POLES 0' TRENCH FT. 0'   |                                             |                               |                   |                     | 0'                                                                                                                  |                                                                                                    | SCALE:                                             | N.T.S                 | .T.S St. Lt MAP No. MAF                                                                |      |                | Pri Map No. xxxxxx |            |               |  |  |
|     | TLM/LDS MODEL No Map Posting? YES X NO Posted by: |                                             |                               |                   |                     |                                                                                                                     | by:                                                                                                | WR xxx                                             | xxxx                  |                                                                                        |      |                |                    | M/A        | xx            |  |  |