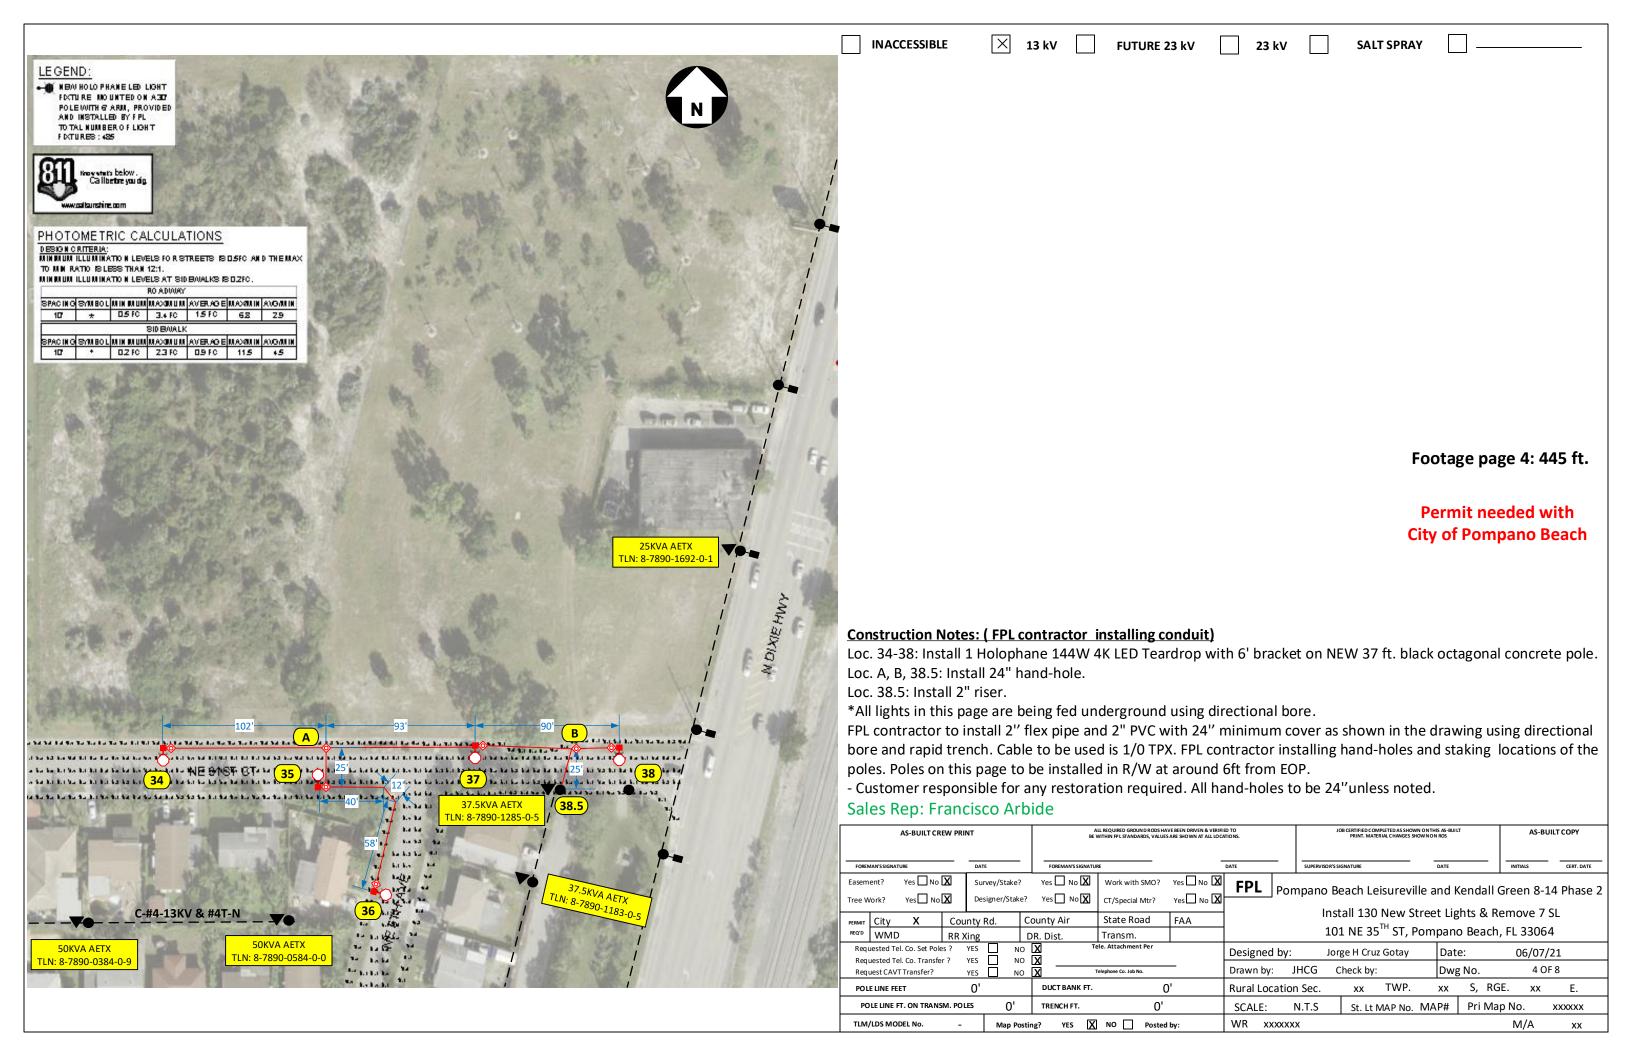

Loc. 3.5 & 4.5: Remove existing SL wood pole, fixture and bracket. Remove secondary feeding the lights.

Loc. 1.5, 24.5: Install 2" riser.

\*All lights in this page are being fed underground using directional bore.

FPL contractor to install 2" flex pipe and 2" PVC with 24" minimum cover as shown in the drawing using directional bore and rapid trench. Cable to be used is 1/0 TPX. FPL contractor installing hand-holes and staking locations of the poles. Poles on this page to be installed in R/W at around 6ft from EOP.

- Customer responsible for any restoration required. All hand-holes to be 24"unless noted.

| 7 [ |                                                   | AS-BUILT                                    | CREW PRI                      | NT                |                     | ALL REQUIRED GROUND RODS HAVE BEEN DRIVEN & VERIFIED TO BE WITHIN PPL STANDARDS, VALUES ARE SHOWN AT ALL LOCATIONS. |                                                                                                    |                                                    |                       | JOB CERTIFIED COMPLETED AS SHOWN O NTHIS AS-BUILT PRINT. MATERIAL CHANGES SHOWN ON ROS |      |                |                    |            | AS-BUILT COPY |  |  |
|-----|---------------------------------------------------|---------------------------------------------|-------------------------------|-------------------|---------------------|---------------------------------------------------------------------------------------------------------------------|----------------------------------------------------------------------------------------------------|----------------------------------------------------|-----------------------|----------------------------------------------------------------------------------------|------|----------------|--------------------|------------|---------------|--|--|
|     | FOREMAN'S SIGNATURE DATE                          |                                             |                               | FOREMAN'S SIGNATU | FOREMAN'S SIGNATURE |                                                                                                                     |                                                                                                    | SUPE                                               | PERVISO R'S SIGNATURE |                                                                                        | DATE | -              | INITIALS           | CERT. DATE |               |  |  |
| •   |                                                   |                                             | Survey/Stake?  Designer/Stake |                   |                     |                                                                                                                     | FPL                                                                                                | FPL Pompano Beach Leisureville and Kendall Green 8 |                       |                                                                                        |      |                |                    |            |               |  |  |
| •   | PERMIT                                            | City X                                      | Cou                           |                   | County Air          |                                                                                                                     | Install 130 New Street Lights & Remove 7 SL<br>101 NE 35 <sup>TH</sup> ST, Pompano Beach, FL 33064 |                                                    |                       |                                                                                        |      |                |                    |            |               |  |  |
| •   | Reque                                             | WMD ested Tel. Co. Set Fested Tel. Co. Tran |                               |                   | · 🔼                 | Transm. Tele. Attachment Per                                                                                        | Designed by: Jorge H Cruz Gotay Date: 06/07/21                                                     |                                                    |                       |                                                                                        |      |                |                    |            |               |  |  |
|     |                                                   |                                             |                               |                   |                     |                                                                                                                     |                                                                                                    | JHCG                                               | JHCG Check by:        |                                                                                        |      | Dwg No. 3 OF 8 |                    |            |               |  |  |
|     | POLE LINE FEET O' DUC                             |                                             |                               |                   | DUCT BANK FT.       | . FT. 0'                                                                                                            |                                                                                                    | Rural Loca                                         | tion Sec              | . xx                                                                                   | TWP. | XX             | S, RGE.            | XX         | E.            |  |  |
|     | POLE LINE FT. ON TRANSM. POLES 0' TRENCH FT. 0'   |                                             |                               |                   |                     | 0'                                                                                                                  |                                                                                                    | SCALE:                                             | N.T.S                 | .T.S St. Lt MAP No. MAF                                                                |      |                | Pri Map No. xxxxxx |            |               |  |  |
|     | TLM/LDS MODEL No Map Posting? YES X NO Posted by: |                                             |                               |                   |                     |                                                                                                                     | by:                                                                                                | WR xxx                                             | xxxx                  |                                                                                        |      |                |                    | M/A        | xx            |  |  |