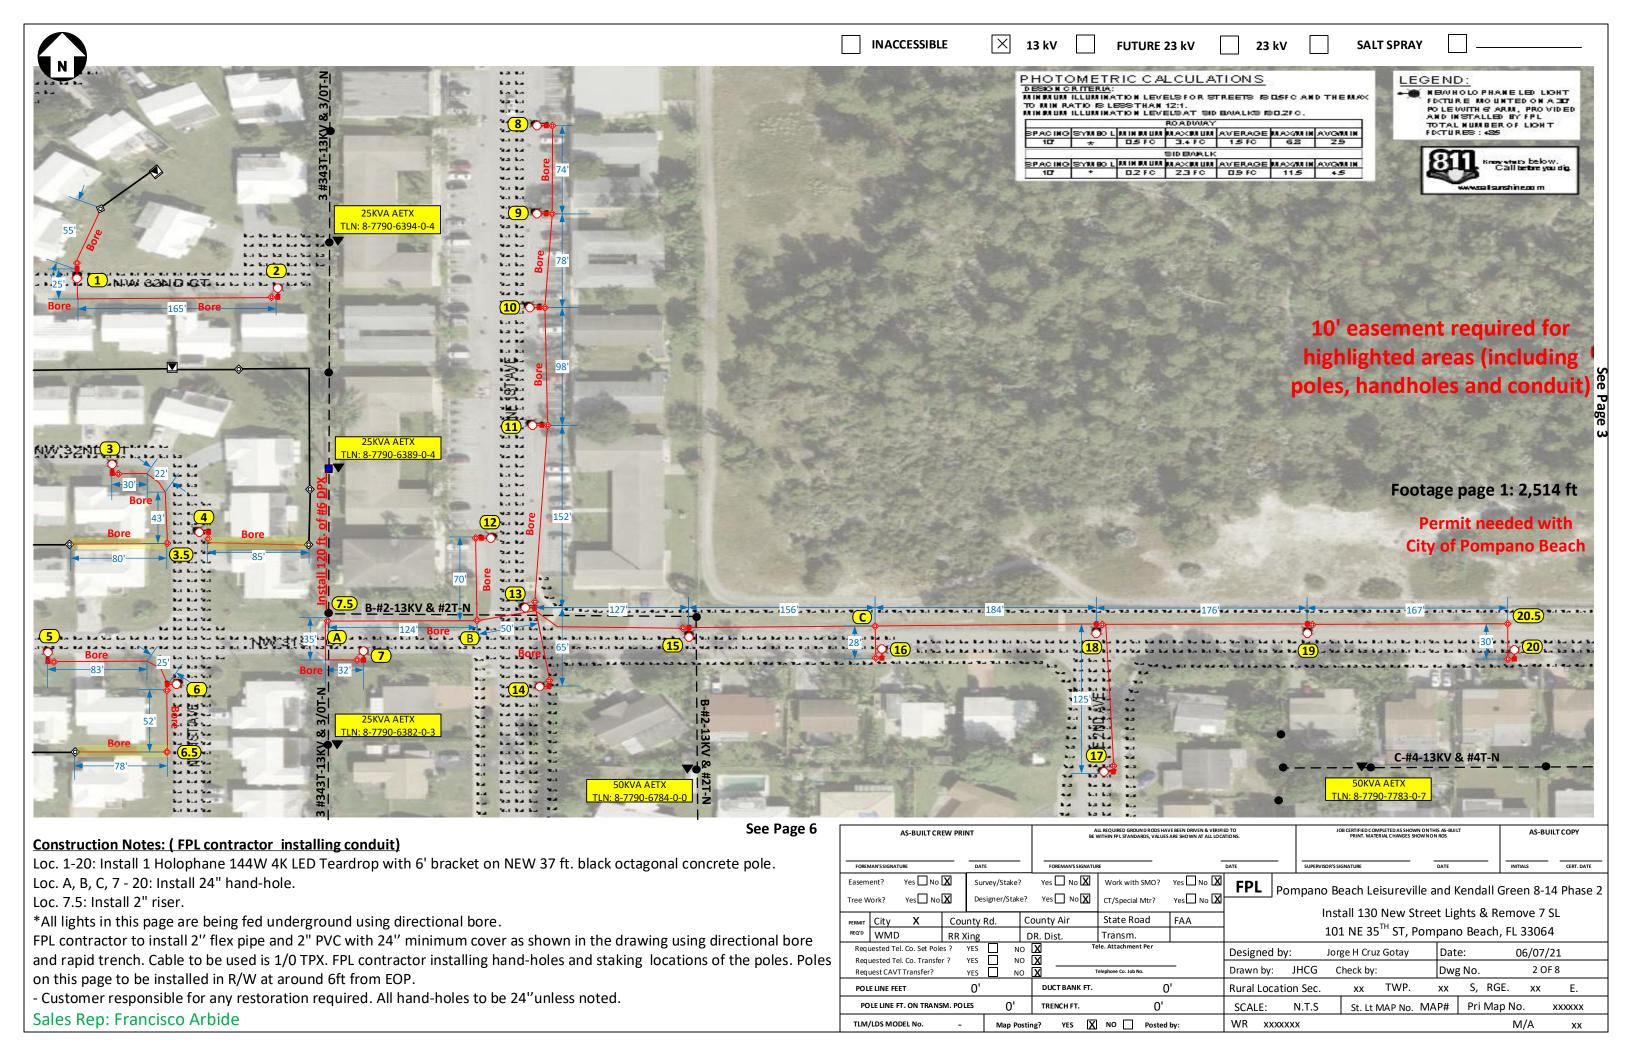

Loc. 3.5 & 4.5: Remove existing SL wood pole, fixture and bracket. Remove secondary feeding the lights.

Loc. 1.5, 24.5: Install 2" riser.

\*All lights in this page are being fed underground using directional bore.

FPL contractor to install 2" flex pipe and 2" PVC with 24" minimum cover as shown in the drawing using directional bore and rapid trench. Cable to be used is 1/0 TPX. FPL contractor installing hand-holes and staking locations of the poles. Poles on this page to be installed in R/W at around 6ft from EOP.

- Customer responsible for any restoration required. All hand-holes to be 24"unless noted.

| 7 [ |                                                   | AS-BUILT                                    | CREW PRI                      | NT                |                     | ALL REQUIRED GROUND RODS HAVE BEEN DRIVEN & VERIFIED TO BE WITHIN PPL STANDARDS, VALUES ARE SHOWN AT ALL LOCATIONS. |                                                                                                    |                                                    |                       | JOB CERTIFIED COMPLETED AS SHOWN O NTHIS AS-BUILT PRINT. MATERIAL CHANGES SHOWN ON ROS |      |                |                    |            | AS-BUILT COPY |  |  |
|-----|---------------------------------------------------|---------------------------------------------|-------------------------------|-------------------|---------------------|---------------------------------------------------------------------------------------------------------------------|----------------------------------------------------------------------------------------------------|----------------------------------------------------|-----------------------|----------------------------------------------------------------------------------------|------|----------------|--------------------|------------|---------------|--|--|
|     | FOREMAN'S SIGNATURE DATE                          |                                             |                               | FOREMAN'S SIGNATU | FOREMAN'S SIGNATURE |                                                                                                                     |                                                                                                    | SUPE                                               | PERVISO R'S SIGNATURE |                                                                                        | DATE | -              | INITIALS           | CERT. DATE |               |  |  |
| •   |                                                   |                                             | Survey/Stake?  Designer/Stake |                   |                     |                                                                                                                     | FPL                                                                                                | FPL Pompano Beach Leisureville and Kendall Green 8 |                       |                                                                                        |      |                |                    |            |               |  |  |
| •   | PERMIT                                            | City X                                      | Cou                           |                   | County Air          |                                                                                                                     | Install 130 New Street Lights & Remove 7 SL<br>101 NE 35 <sup>TH</sup> ST, Pompano Beach, FL 33064 |                                                    |                       |                                                                                        |      |                |                    |            |               |  |  |
| •   | Reque                                             | WMD ested Tel. Co. Set Fested Tel. Co. Tran |                               |                   | · 🔼                 | Transm. Tele. Attachment Per                                                                                        | Designed by: Jorge H Cruz Gotay Date: 06/07/21                                                     |                                                    |                       |                                                                                        |      |                |                    |            |               |  |  |
|     |                                                   |                                             |                               |                   |                     |                                                                                                                     |                                                                                                    | JHCG                                               | JHCG Check by:        |                                                                                        |      | Dwg No. 3 OF 8 |                    |            |               |  |  |
|     | POLE LINE FEET O' DUC                             |                                             |                               |                   | DUCT BANK FT.       | . FT. 0'                                                                                                            |                                                                                                    | Rural Loca                                         | tion Sec              | . xx                                                                                   | TWP. | XX             | S, RGE.            | XX         | E.            |  |  |
|     | POLE LINE FT. ON TRANSM. POLES 0' TRENCH FT. 0'   |                                             |                               |                   |                     | 0'                                                                                                                  |                                                                                                    | SCALE:                                             | N.T.S                 | .T.S St. Lt MAP No. MAF                                                                |      |                | Pri Map No. xxxxxx |            |               |  |  |
|     | TLM/LDS MODEL No Map Posting? YES X NO Posted by: |                                             |                               |                   |                     |                                                                                                                     | by:                                                                                                | WR xxx                                             | xxxx                  |                                                                                        |      |                |                    | M/A        | xx            |  |  |