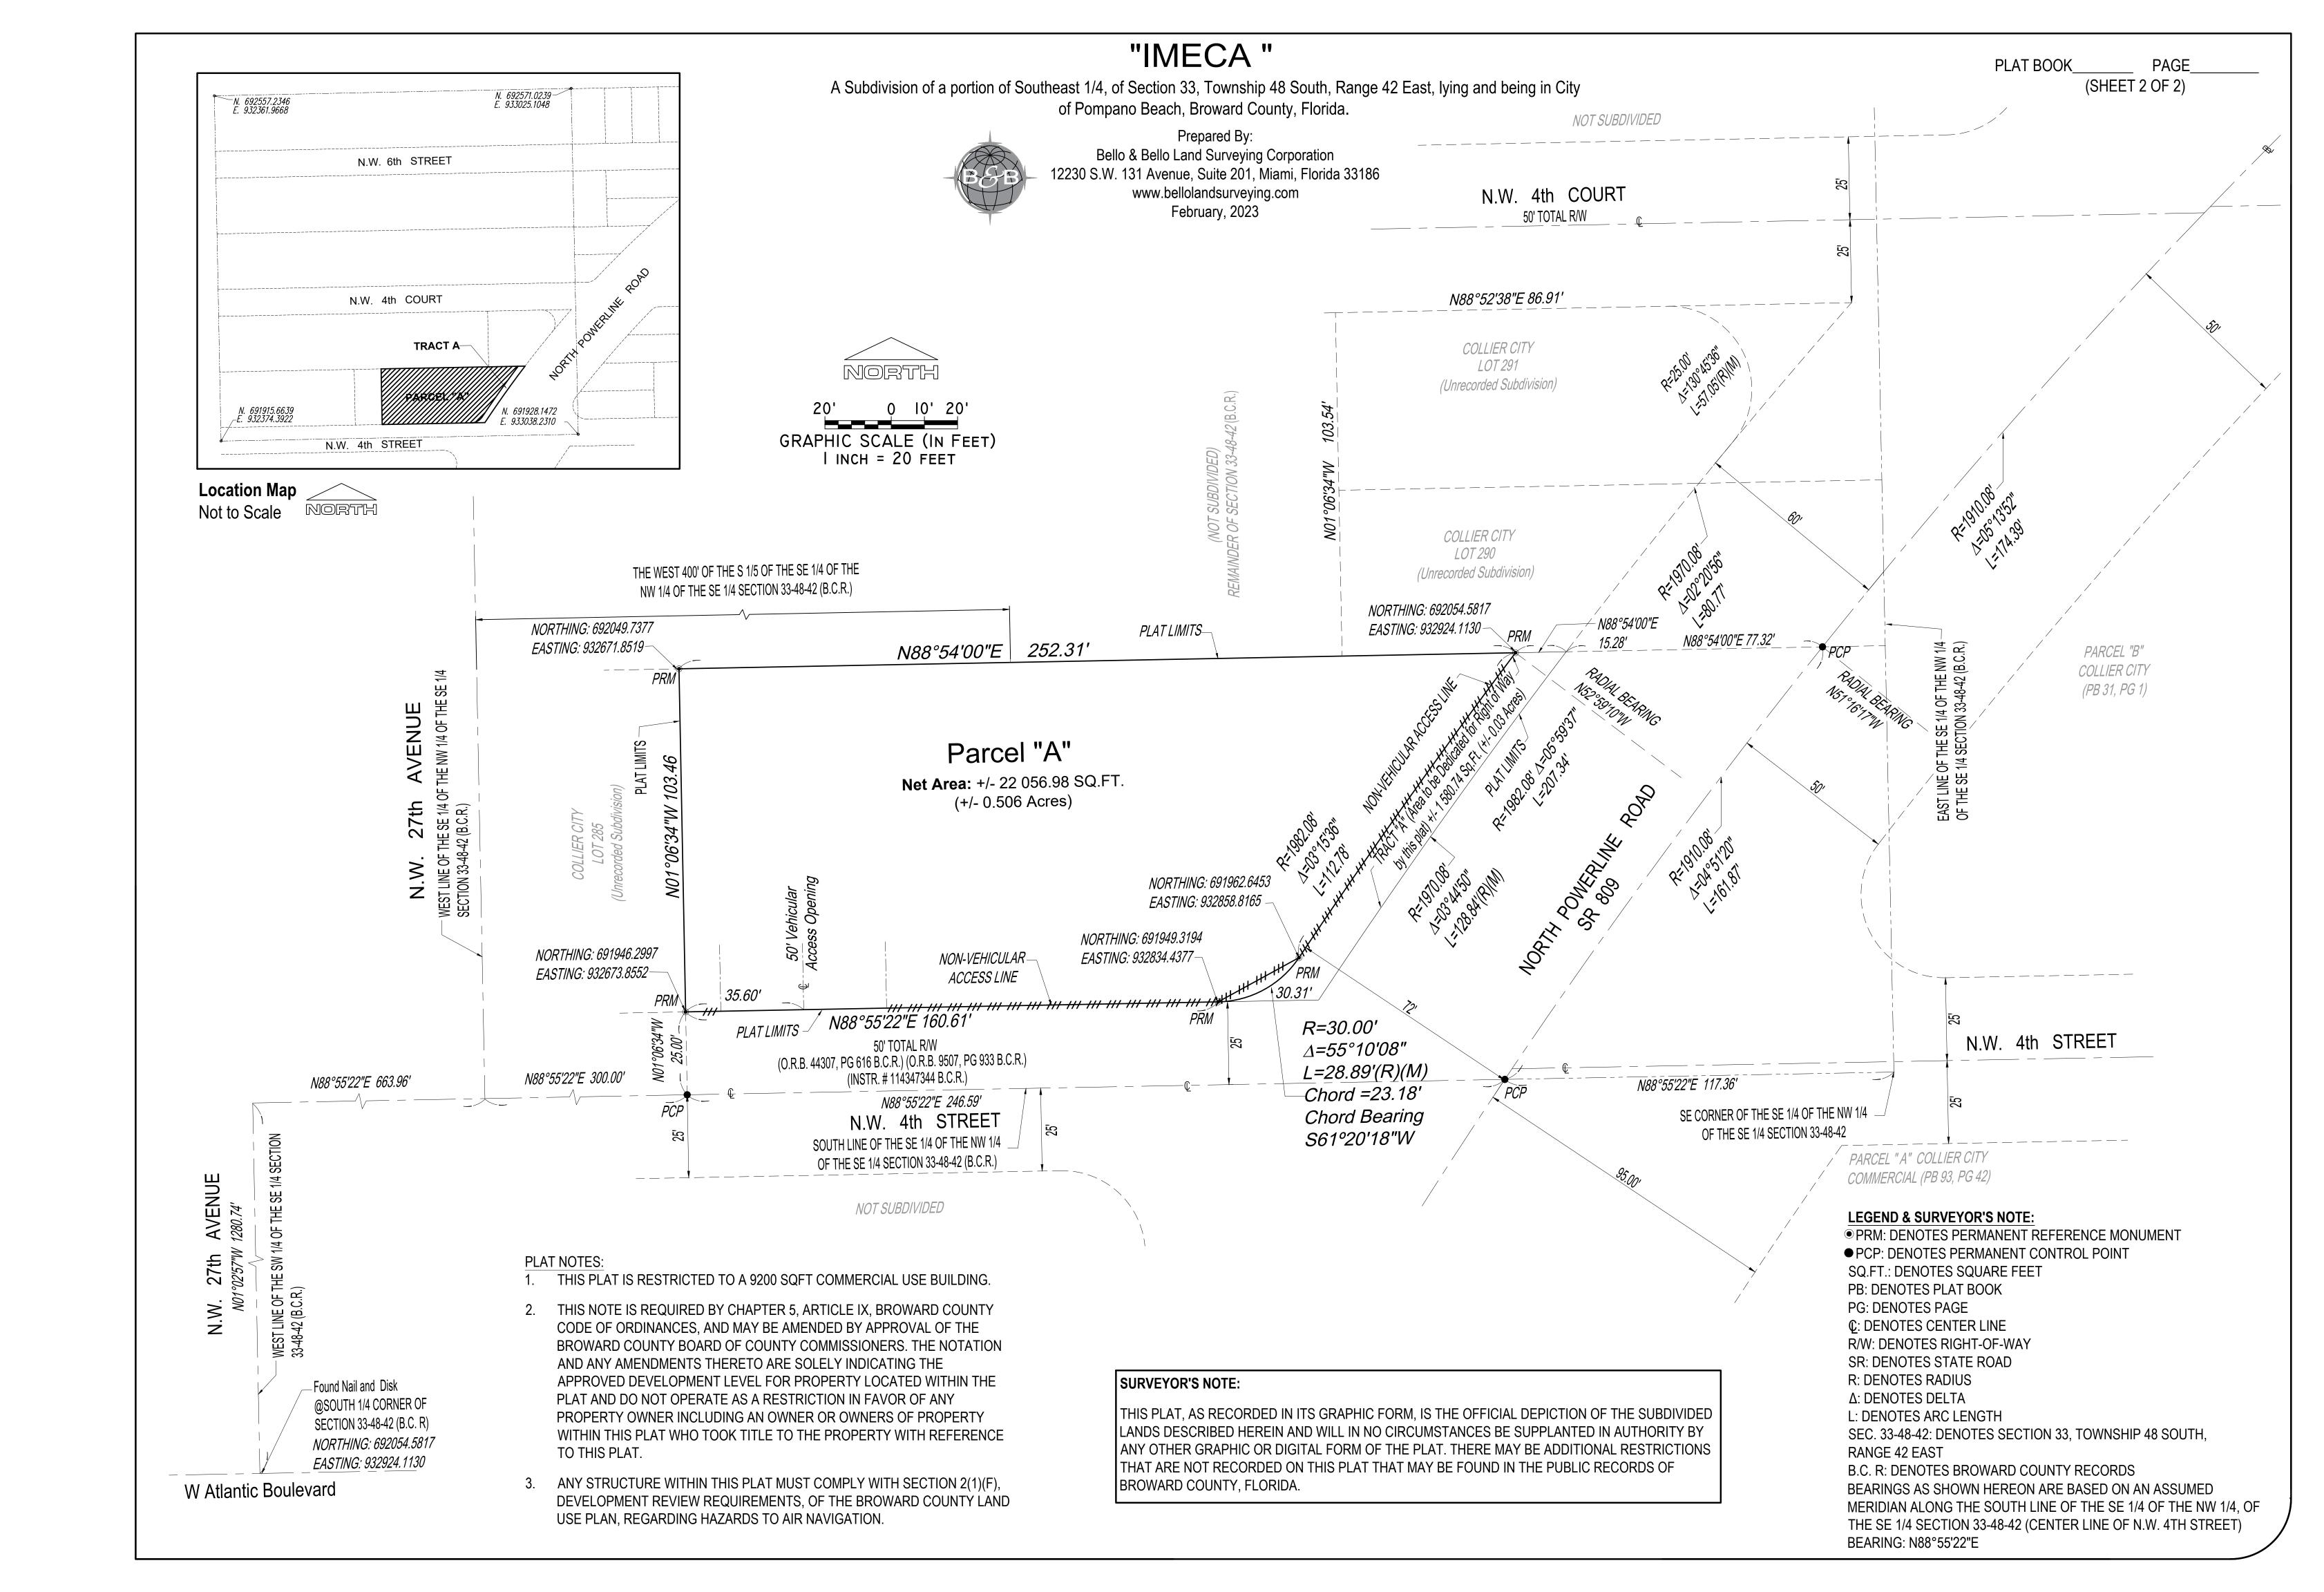

| ** | M  | <u>C</u> | Δ | ** |
|----|----|----------|---|----|
|    | IV |          |   |    |

A Subdivision of portion of Southeast 1/4, of Section 33, Township 48 South, Range 42 East, lying and being in City of Pompano Beach, Broward County, Florida.

| PLAT BOOK | PAGE           |
|-----------|----------------|
|           | (SHEET 1 OF 2) |

DAY OF

### LEGAL DESCRIPTION:

LOTS 286 AND 287, OF THE UNRECORDED PLAT OF **COLLIER CITY LOTS**, DESCRIBED AS FOLLOWS: THE EAST 100 FEET OF THE WEST 400 FEET OF THE SOUTH 1/5 OF THE SOUTHEAST 1/4 OF THE NORTHWEST 1/4 OF THE SOUTHEAST 1/4 OF SECTION 33, TOWNSHIP 48 SOUTH, RANGE 42 EAST; LESS THE SOUTH 25 FEET THEREOF, OF THE PUBLIC RECORDS OF BROWARD COUNTY, FLORIDA

LOTS 288 AND 289 OF THE UNRECORDED PLAT COLLIER CITY LOTS, BEING MORE PARTICULARLY DESCRIBED AS THE SOUTH 1/5 OF THE SOUTHEAST 1/4 OF THE NORTHWEST 1/4 OF THE SOUTHEAST 1/4 OF SECTION 33, TOWNSHIP 48 SOUTH, RANGE 42 EAST, LESS THE WEST 400 FEET THEREOF, AND ALSO LESS THE SOUTH 25 FEET THEREOF FOR ROAD RIGHT-OF-WAY, ALL LYING NORTHWESTERLY OF THE NORTHWESTERLY RIGHT-OF-WAY LINE OF POWERLINE ROAD AS SHOWN ON THE DEPARTMENT OF TRANSPORTATION RIGHT-OF-WAY MAP, SECTION 86550-2606, SHEET 2 OF 5 SHEETS, DATED 4/23/2071, AND RECORDED IN RIGHT-OF-WAY MAP BOOK 8, PAGE 29, BROWARD COUNTY, FLORIDA.