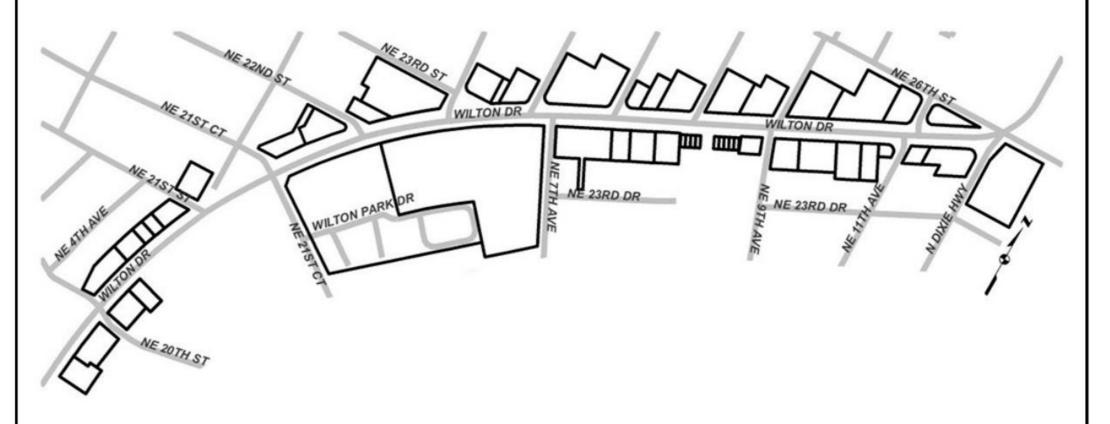

# **NOTICE OF PUBLIC HEARING AND REGULAR BOARD MEETING OF THE** WILTON DRIVE IMPROVEMENT DISTRICT

Notice is hereby given that the Wilton Drive Improvement District, a dependent special district created and empowered by the City Commission of the CITY OF WILTON MANORS (the "District"), will conduct a regular meeting and public hearing to consider imposing non-ad valorem assessments for Fiscal Years 2023-2024 for the purpose of providing and funding marketing, promotional, event based and administrative services within the District which comprises the geographical area depicted above.