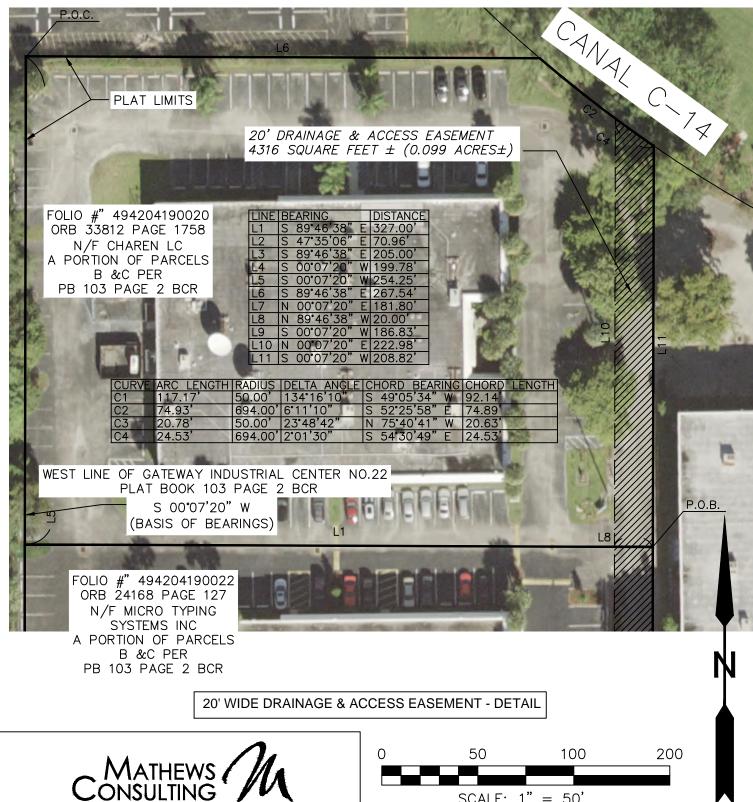

# SKETCH AND DESCRIPTION

A 20' WIDE DRAINAGE & ACCESS EASEMENT
BEING PART OF PARCELS "B & C" , GATEWAY INDUSTRIAL CENTER NO. 22 PB 103 PAGE 2 BCR
SECTION 4, TOWNSHIP 49 SOUTH, RANGE 42 EAST
CITY OF POMPANO BEACH, BROWARD COUNTY, FLORIDA
# 1291 SW 29TH AVENUE

### DESCRIPTION OF EASEMENT:

A PARCEL OF LAND BEING A PORTION OF PARCEL "B & C", GATEWAY INDUSTRIAL CENTER NO.22, AS RECORDED IN PLAT BOOK 103 PAGE 2, OF THE PUBLIC RECORDS OF BROWARD COUNTY, FLORIDA, AND LYING IN SECTION 4, TOWNSHIP 49 SOUTH, RANGE 42 EAST, BROWARD COUNTY, FLORIDA, BEING MORE PARTICULARLY DESCRIBED AS FOLLOWS:

COMMENCE AT THE MOST NORTHWESTERLY CORNER OF PARCEL B, ON THE PLAT DESCRIBED ABOVE AND RUN S 00°07'20" W, ALONG THE WEST LINE OF PARCEL "B", A DISTANCE OF 254.25 FEET; THENCE, DEPARTING SAID WEST LINE, S 89°46'38" E, A DISTANCE OF 327.00 FEET, TO THE POINT OF BEGINNING.

THENCE S 00°07'20" W, A DISTANCE OF 186.83 FEET TO A POINT IN THE RIGHT OF WAY LINE OF SW 29TH AVENUE; THENCE ALONG SW 29TH AVENUE, FOLLOWING A CURVE CONCAVE SOUTHERLY, HAVING A RADIUS OF 50.00 FEET, A CENTRAL ANGLE OF 23°48'42", AND A CHORD BEARING AND DISTANCE OF N 75°40'41" W, 20.63 FEET; THENCE, ALONG ARC OF SAID CURVE 20.78 FEET; THENCE, DEPARTING SW 29TH AVENUE, N 00°07'20" E, A DISTANCE OF 181.80 FEET; THENCE, S 89°46'38" E, A DISTANCE OF 20.00 FEET; THENCE, WHICH IS THE POINT OF BEGINNING.

SAID EASEMENT PARCEL CONTAINS 3672 SQUARE FEET, 0.084 ACRES, MORE OR LESS.

#### LEGEND:

PSM = PROFESSIONAL SURVEYOR AND MAPPER

LB = LICENSED BUSINESS

PB = PLAT BOOK

BCR = BROWARD COUNTY RECORDS

PG. = PAGE

P.O.B. = POINT OF BEGINNING

P.O.C. = POINT OF COMMENCEMENT

L# / C#= PROPOSED-LINE TABLE NUMBER/CURVE TABLE NUMBER

ORB = OFFICIAL RECORDS BOOK

6600 N. Andrews Avenue, Suite 100, Fort Lauderdale, Florida 33309 Phone: 954-666-5462 Fax: 561-655-6179 www.baxterwoodman.com EB-31795 LB - 8175 THIS SKETCH IS NOT A BOUNDARY SURVEY

# SKETCH AND DESCRIPTION

A 20' WIDE DRAINAGE & ACCESS EASEMENT

BEING PART OF PARCELS "B & C", GATEWAY INDUSTRIAL CENTER NO. 22 PB 103 PAGE 2 BCR SECTION 4, TOWNSHIP 49 SOUTH, RANGE 42 EAST CITY OF POMPANO BEACH, BROWARD COUNTY, FLORIDA # 1291 SW 29TH AVENUE

SEE SHEET 1 FOR DESCRIPTION AND NOTES

THIS SKETCH IS NOT A BOUNDARY SURVEY

SHEET 2 OF 2