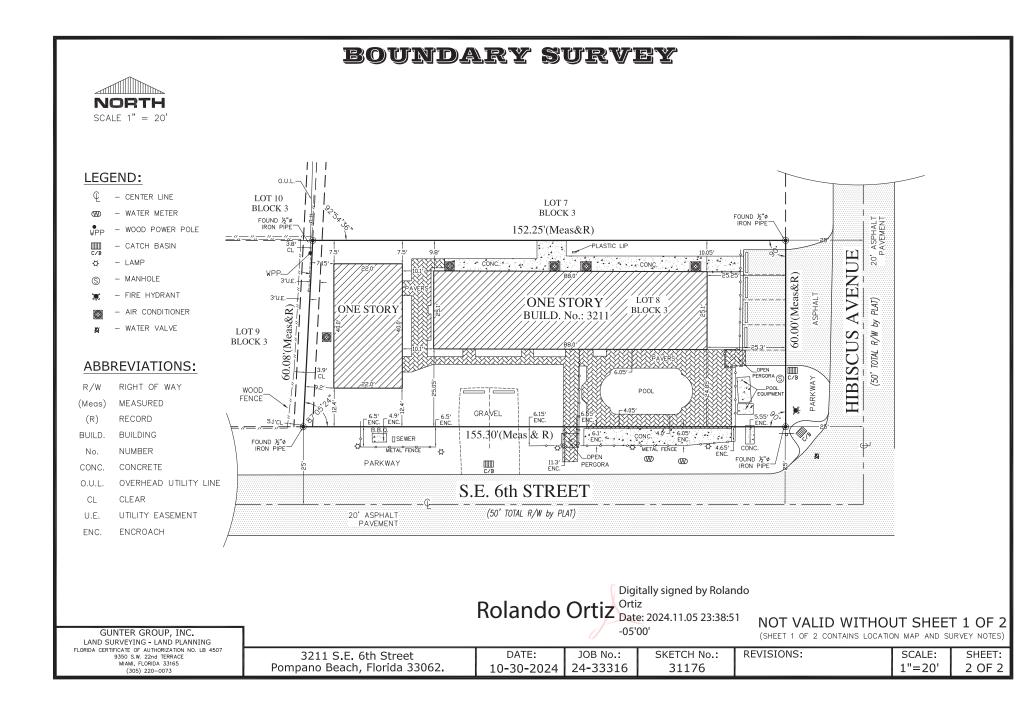

PROPERTY ADDRESS: 3211 S.E. 6th Street Pompano Beach, Florida 33062.

Lot 8, in Block 3, of POMPANO BEACH PARK; according to the Plat thereof, as recorded in Plat Book 21, at Page 20, of the Public Records of Broward County, Florida.

FOR: BAHAMA BEACH CLUB POMPANO LLC, a Florida limited liability company.

## SURVEYOR'S NOTES:

1) This survey was conducted for the purpose of a "Boundary Survey" only and is not intended to delineate the regulatory jurisdiction of any federal, state, regional or local agency, board, commission or other entity. 2) The accuracy obtained by measurements and calculations on this survey, meets and exceeds the Standards of Practice requirements for a Suburban area (1 foot in 7,500 feet) as specified in Chapter 5J-17, Florida Administrative Code.

3) The North arrow direction shown herein is based on an assumed Meridian.

4) In some cases graphic representation have exaggerated to more clearly illustrate a particular area where dimensions shall have preference over graphic location. 5) Legal description was provided by the client and is subject to any dedications, limitations, restrictions

|                                                       |                     |                      |                      | SEAL                         | Rolando<br>Ortiz                                                           | Digitally signed by<br>Rolando Ortiz<br>Date: 2024.11.05<br>23:38:06 -05'00' | Profession | lo Ortiz LS 4312<br>al Land Surveyor<br>State of Florida |                  |
|-------------------------------------------------------|---------------------|----------------------|----------------------|------------------------------|----------------------------------------------------------------------------|------------------------------------------------------------------------------|------------|----------------------------------------------------------|------------------|
|                                                       |                     |                      |                      | TATE OF<br>TATE OF<br>CORIDO | NOT VALID WITHOUT SHEET 2 OF 2<br>(SHEET 2 OF 2 CONTAINS SKETCH OF SURVEY) |                                                                              |            |                                                          |                  |
| 3211 S.E. 6th Street<br>Pompano Beach, Florida 33062. | DATE:<br>10-30-2024 | JOB No.:<br>24-33316 | SKETCH No.:<br>31176 | CORIDA CONTRACTOR            | REVISIONS:                                                                 |                                                                              |            | SCALE:<br>1"=20'                                         | SHEET:<br>1 OF 2 |