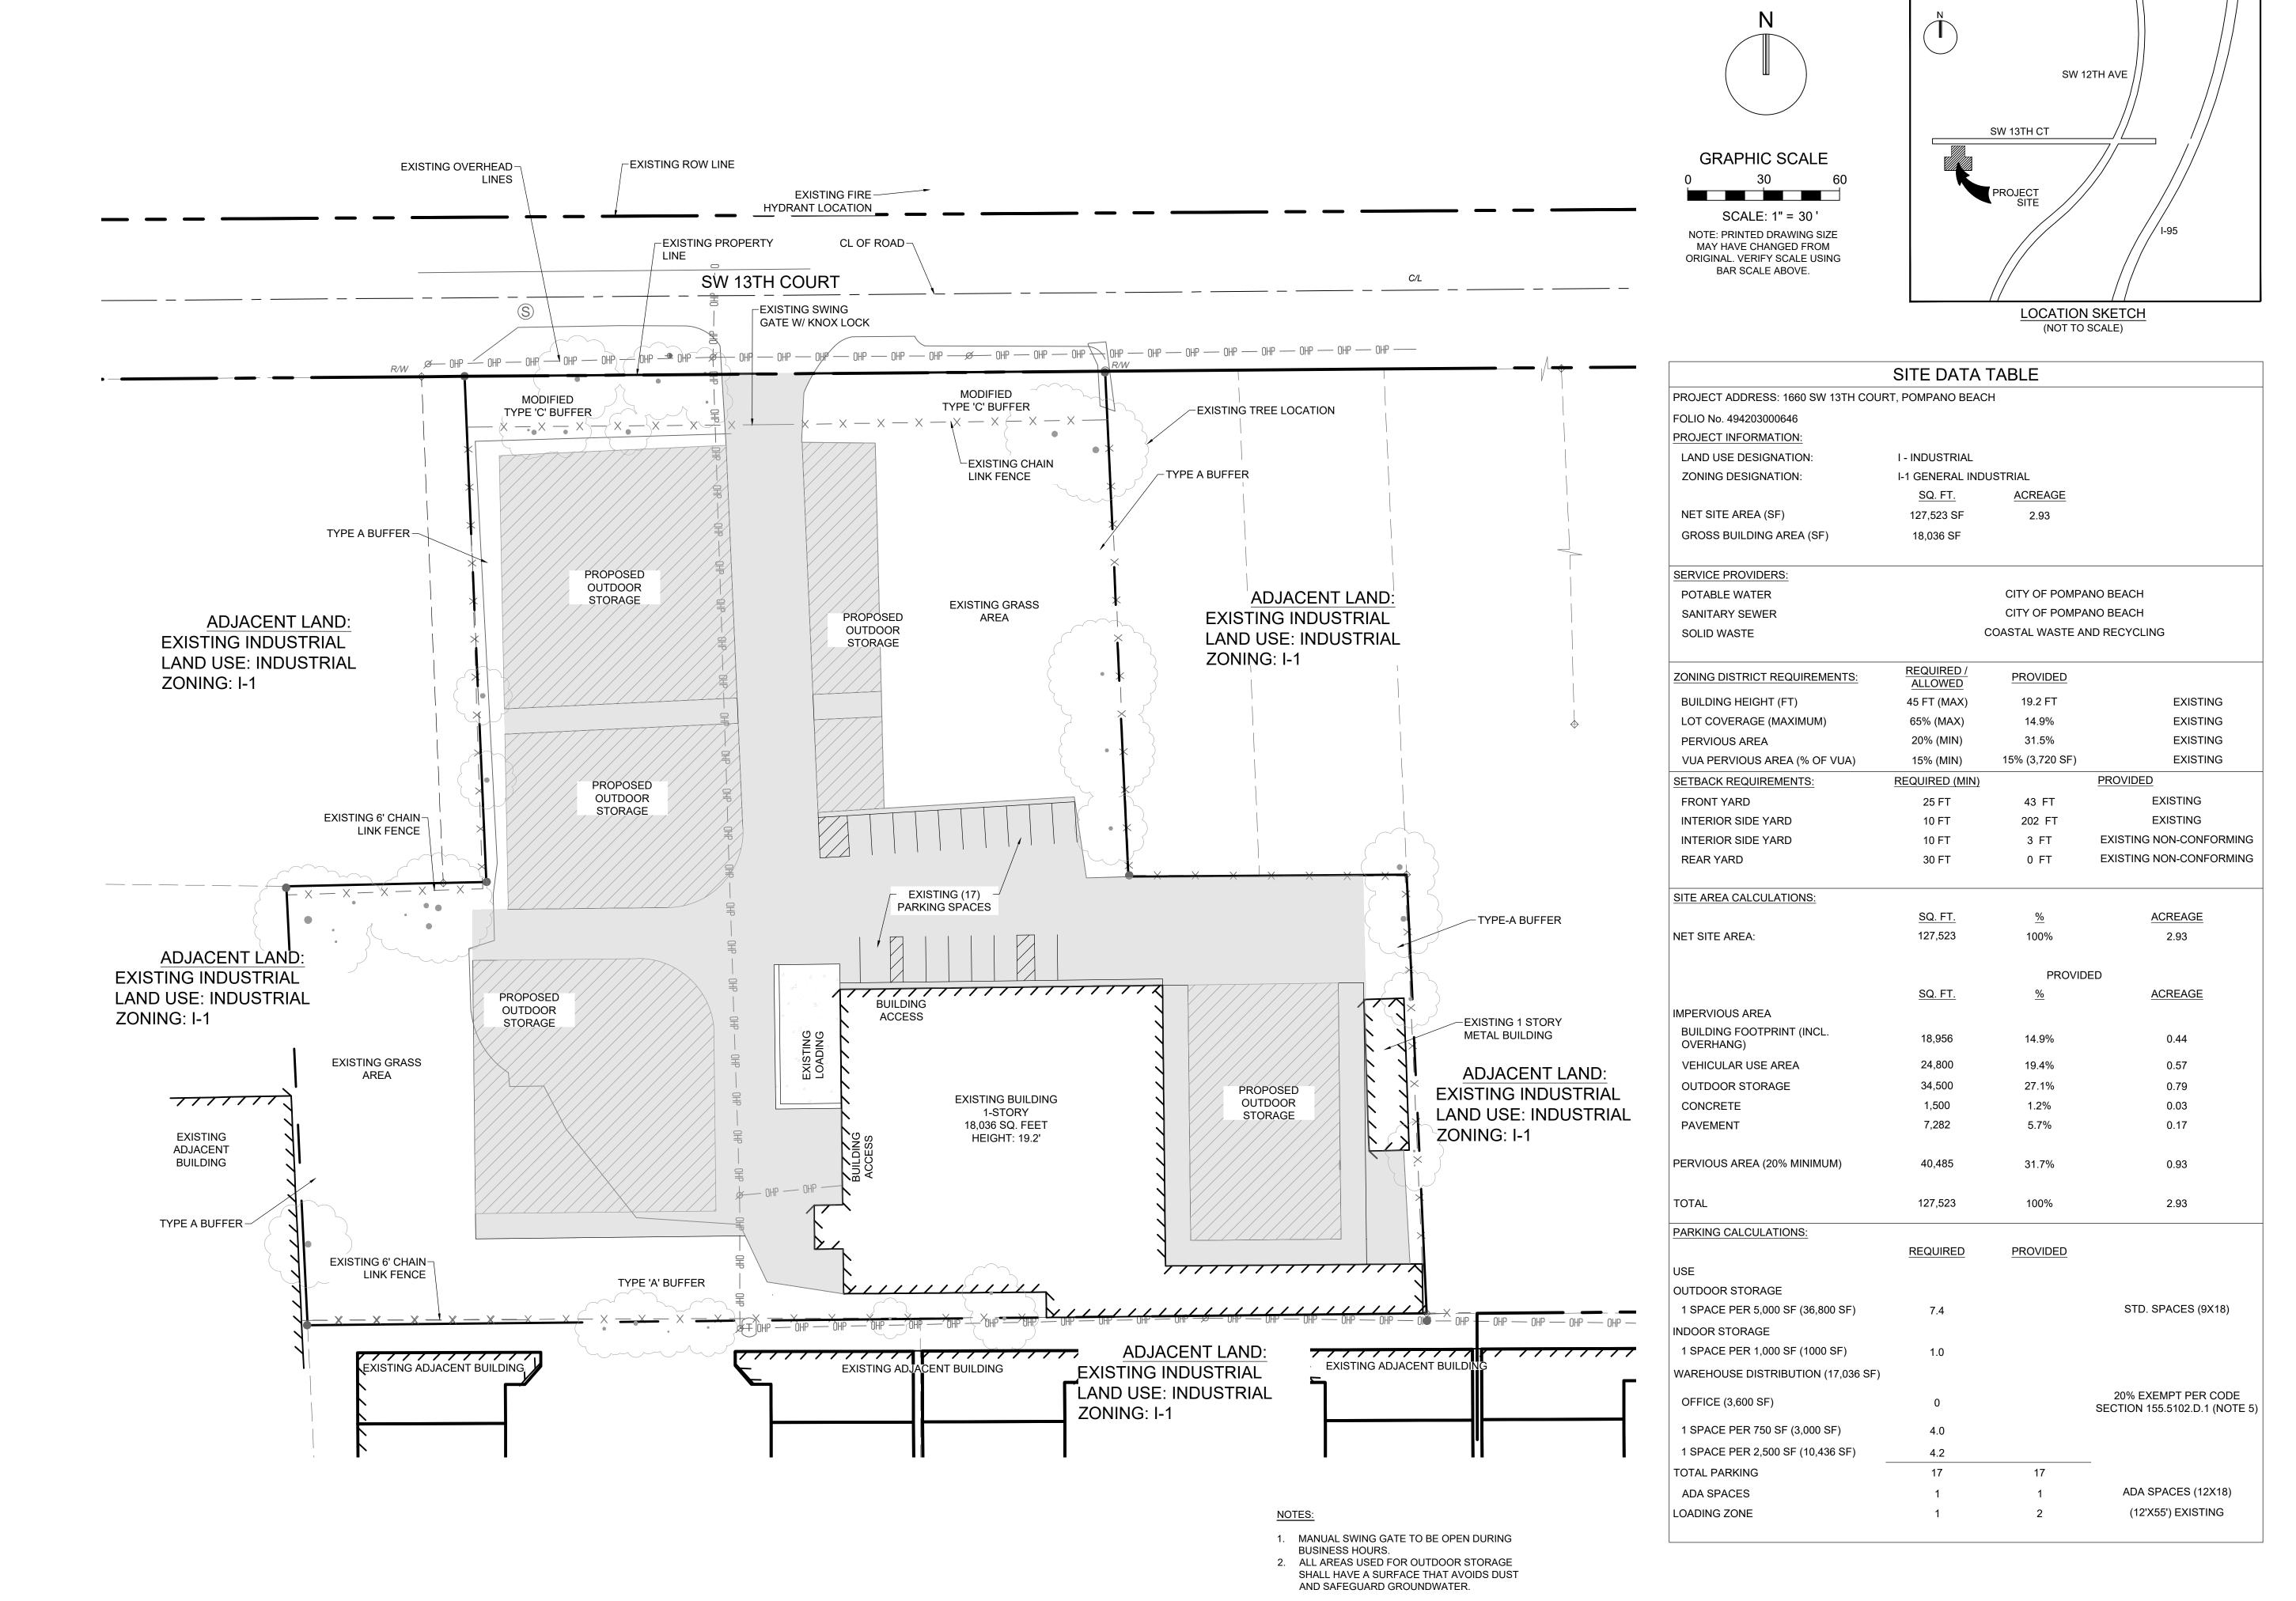

301 East Atlantic Blvd.
Pompano Beach, FL 33060

Pompano Beach, FL 33060 PH: (954) 788-3400

Florida Engineering Business License: CA7928

Florida Surveyor and Mapper Business License: LB6860
Florida Landscape Architecture Business License: LC26000457

REVISIONS

NO. DESCRIPTION DATE

## PRELIMINARY PLAN NOT FOR CONSTRUCTION

THESE PLANS ARE NOT FULLY PERMITTED

AND ARE SUBJECT TO REVISIONS MADE DURING THE PERMITTING PROCESS.

RESPONSIBILITY FOR THE USE OF THESE PLANS PRIOR TO OBTAINING PERMITS FROM ALL AGENCIES HAVING JURISDICTION OVER THE PROJECT WILL FALL SOLELY UPON THE

| SSUE DATE:   | XX/XX/25 |
|--------------|----------|
| ESIGNED BY:  | XXX      |
| RAWN BY:     | XXX      |
| HECKED BY:   | XXX      |
| ID-CONTRACT: |          |

THOMAS F. DONAHUE, P.E. FLORIDA REG. NO. 60529