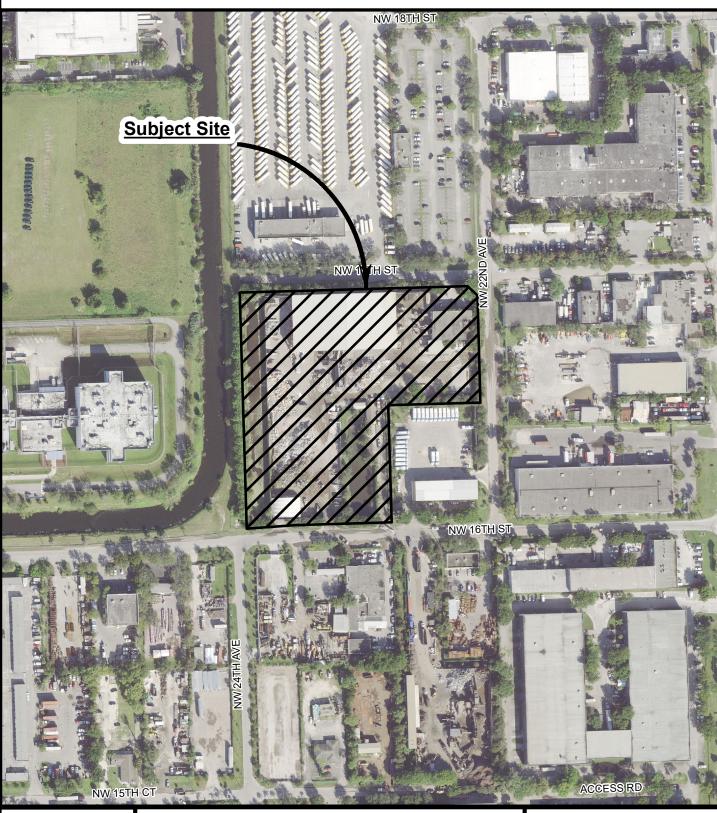

#### Coastal Waste & Recycling 18

**Request:** Major Site Plan **P&Z**# 25-12000007

Owner: Southern Waste Systems LTD

**Project Location:** 2281 NW 16<sup>th</sup> St **Folio Number:** 484228010050 **Land Use Designation:** Industrial (I)

Zoning District: Special Industrial (I-1X)
Commission District: 4 (Beverly Perkins)
Agent: Shane Zalonis

**Project Planner:** Jonathan Cady (954-786-5578 / jonathan.cady@copbfl.com)

The Major Site Plan application was reviewed by the Development Review Committee (DRC) on May 7, 2025, and was heard by the Architectural Appearance Committee on July 1, 2025.

The property is located on the west side of NW 22<sup>nd</sup> Avenue, north of NW 16<sup>th</sup> Street and south of NW 17<sup>th</sup> Street within the City of Pompano Beach.