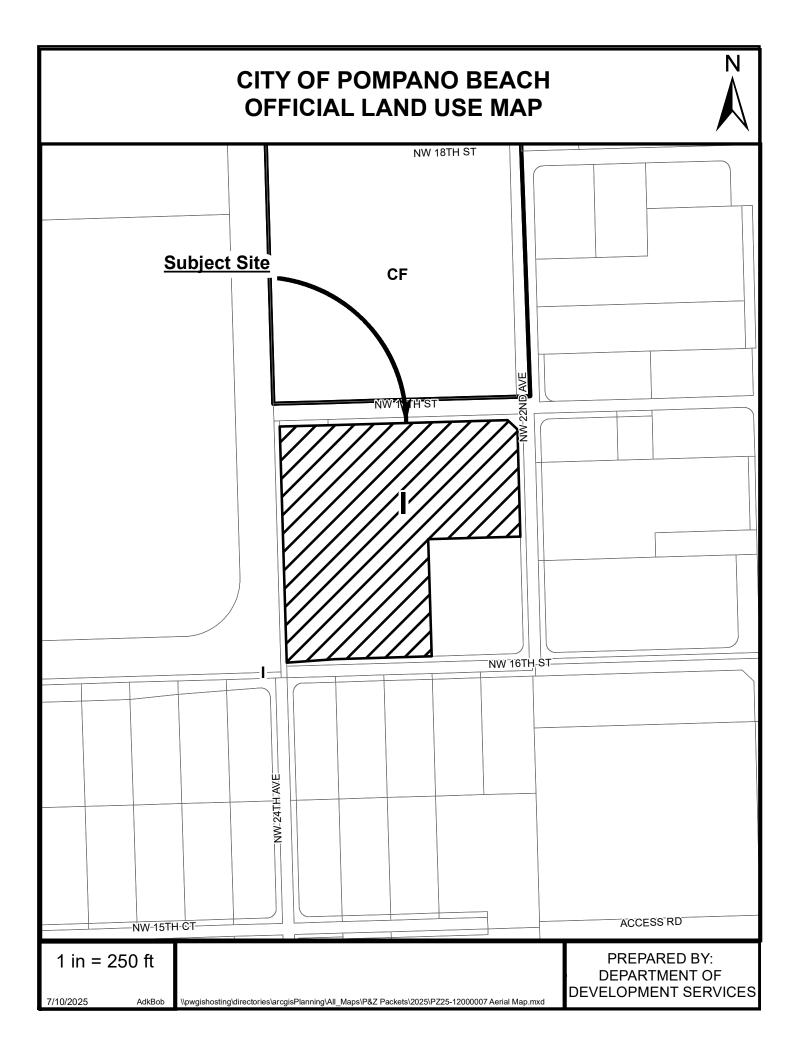

#### Coastal Waste & Recycling 18

**Request:** Major Site Plan **P&Z**# 25-12000007

Owner: Southern Waste Systems LTD

**Project Location:** 2281 NW 16<sup>th</sup> St **Folio Number:** 484228010050 **Land Use Designation:** Industrial (I)

1. Is consistent with the land use designation in the comprehensive plan;

The land use designation for the Major Site Plan portion of this property is I (Industrial). The proposed transfer station is a compatible use for this land use category. The Development is consistent with the City of Pompano Beach Comprehensive Plan, and the Future Land Use Element Goals, Objectives and