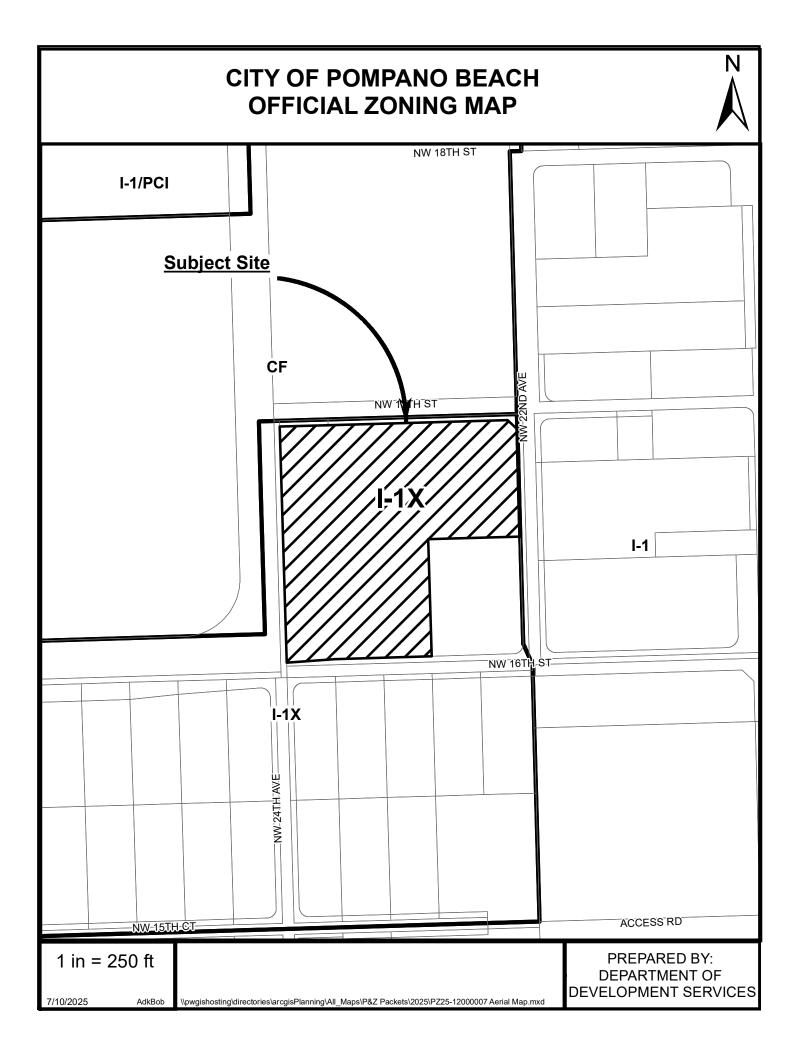

#### Coastal Waste & Recycling 18

**Request:** Major Site Plan **P&Z**# 25-12000007

Owner: Southern Waste Systems LTD

**Project Location:** 2281 NW 16<sup>th</sup> St **Folio Number:** 484228010050 **Land Use Designation:** Industrial (I)

Zoning District: Special Industrial (I-1X)
Commission District: 4 (Beverly Perkins)
Agent: Shane Zalonis

**Project Planner:** Jonathan Cady (954-786-5578 / jonathan.cady@copbfl.com)

2. Complies with the applicable district, use, and intensity and dimensional standards of this Code (Articles 3, 4, and 5);

Article 3: Zoning Districts

The project complies with the Intensity and Dimensional Standards of the I-1X Zoning District in Article 3. The proposal is consistent with land use goals, objectives and policies.