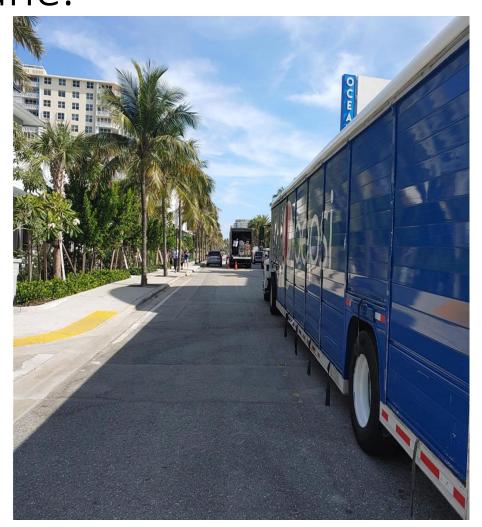

# Traffic Back Up Pompano Beach Boulevard

Northbound lanes Between Northeast 2<sup>nd</sup> and Northeast 3<sup>rd</sup> Streets

Saturday April 10<sup>th</sup>, 2021. Back up in front of restaurants south blocking northbound lane.



#### Delivery Vehicle parked in Southbound lane



## April 9<sup>th</sup> 6pm Traffic completely shut down in Northbound lane while waiting for valet.



### Different view of previous picture



### March 23, 2021 7PM Northbound Traffic blocked by vehicles waiting for valet.



April 7<sup>th</sup>, 11AM Northbound lane blocked for deliveries, note vehicle traveling north in southbound lane.



Easter morning April 12<sup>th</sup> 11AM. Note Vehicle parked in the southbound lane with flashers on while making purchase at Kilwins chocolate.





Vehicle Making U-Turn From Southbound Lane Blocking Northbound Traffic For Valet



U-Turn Southbound Lane For Valet Blocking Northbound Lane November 26,2021 5PM



Northbound Traffic Backed Up to NE 2<sup>nd</sup> Street From Valet 3PM November 27<sup>th</sup>, 2021



Northbound Traffic Forcing Vehicles Into Southbound Lane to Pass November 26<sup>th</sup>, 2021 4PM