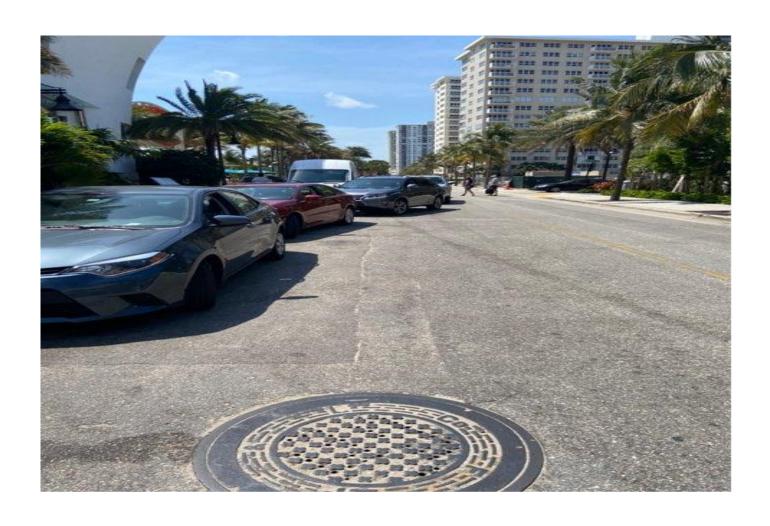

### March 23, 2021 7PM Northbound Traffic blocked by vehicles waiting for valet.

April 7<sup>th</sup>, 11AM Northbound lane blocked for deliveries, note vehicle traveling north in southbound lane.

Easter morning April 12<sup>th</sup> 11AM. Note Vehicle parked in the southbound lane with flashers on while making purchase at Kilwins chocolate.