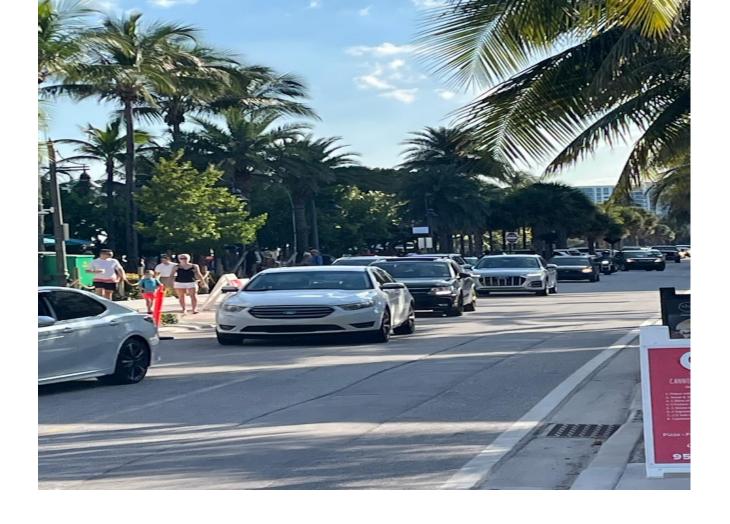

## April 9<sup>th</sup> 6pm Traffic completely shut down in Northbound lane while waiting for valet.