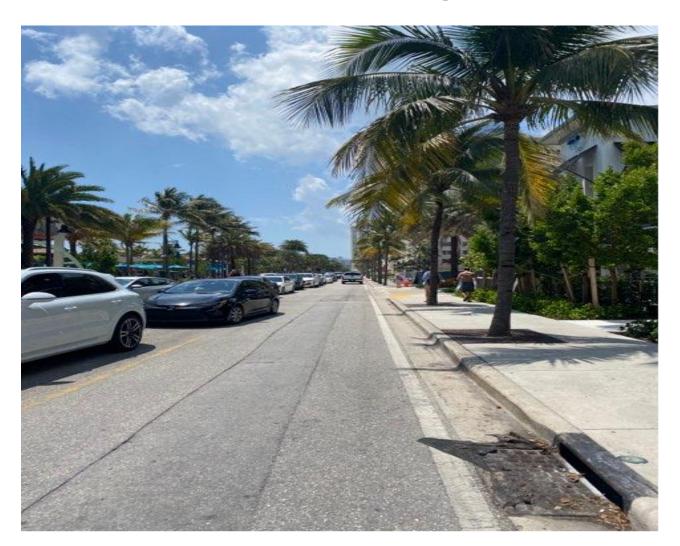

# Traffic Back Up Pompano Beach Boulevard

Northbound lanes Between Northeast 2<sup>nd</sup> and Northeast 3<sup>rd</sup> Streets

Saturday April 10<sup>th</sup>, 2021. Back up in front of restaurants south blocking northbound lane.