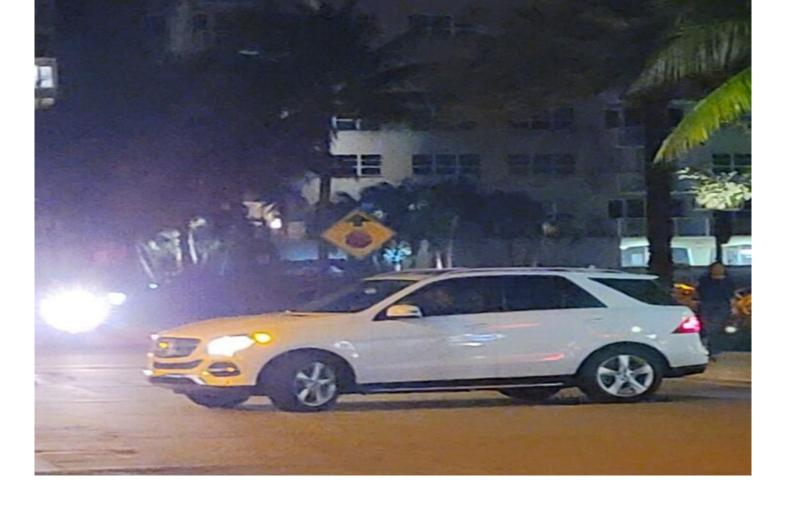

Vehicle Making U-Turn From Southbound Lane Blocking Northbound Traffic For Valet

U-Turn Southbound Lane For Valet Blocking Northbound Lane November 26,2021 5PM

Northbound Traffic Backed Up to NE 2<sup>nd</sup> Street From Valet 3PM November 27<sup>th</sup>, 2021