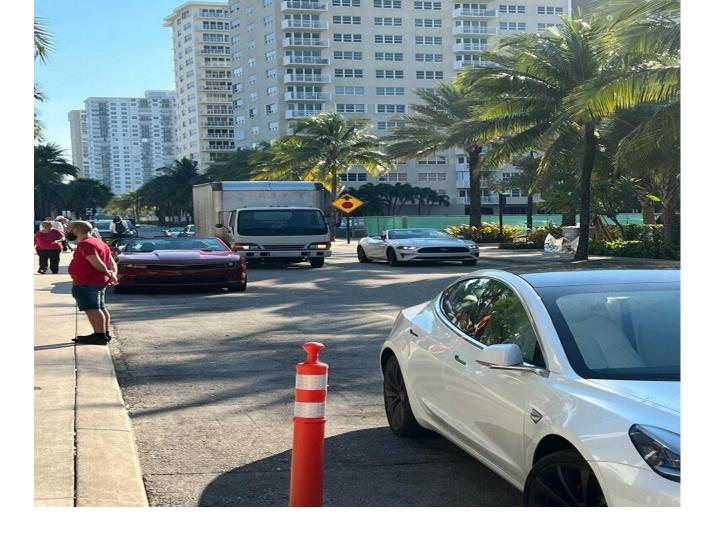

parked in Southbound lane



## April 9<sup>th</sup> 6pm Traffic completely shut down in Northbound lane while waiting for valet.



### Different view of previous picture



### March 23, 2021 7PM Northbound Traffic blocked by vehicles waiting for valet.



April 7<sup>th</sup>, 11AM Northbound lane blocked for deliveries, note vehicle traveling north in southbound lane.



Easter morning April 12<sup>th</sup> 11AM. Note Vehicle parked in the southbound lane with flashers on while making purchase at Kilwins chocolate.





Vehicle Making U-Turn From Southbound Lane Blocking Northbound Traffic For Valet



U-Turn Southbound Lane For Valet Blocking Northbound Lane November 26,2021 5PM



Northbound Traffic Backed Up to NE 2<sup>nd</sup> Street From Valet 3PM November 27<sup>th</sup>, 2021



Northbound Traffic Forcing Vehicles Into Southbound Lane to Pass November 26<sup>th</sup>, 2021 4PM