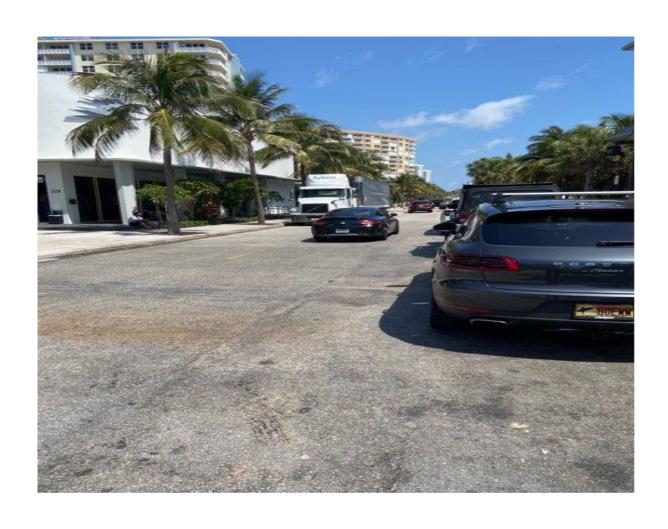

# Traffic Back Up Pompano Beach Boulevard

Northbound lanes Between Northeast 2<sup>nd</sup> and Northeast 3<sup>rd</sup> Streets

Saturday April 10<sup>th</sup>, 2021. Back up in front of restaurants south blocking northbound lane.



#### Delivery Vehicle parked in Southbound lane



## April 9<sup>th</sup> 6pm Traffic completely shut down in Northbound lane while waiting for valet.



### Different view of previous picture



### March 23, 2021 7PM Northbound Traffic blocked by vehicles waiting for valet.



April 7<sup>th</sup>, 11AM Northbound lane blocked for deliveries, note vehicle traveling north in southbound lane.



Easter morning April 12<sup>th</sup> 11AM. Note Vehicle parked in the southbound lane with flashers on while making purchase at Kilwins chocolate.





Vehicle Making U-Turn From Southbound Lane Blocking Northbound Traffic For Valet



U-Turn Southbound Lane For Valet Blocking Northbound Lane November 26,2021 5PM



Northbound Traffic Backed Up to NE 2<sup>nd</sup> Street From Valet 3PM November 27<sup>th</sup>, 2021



Northbound Traffic Forcin