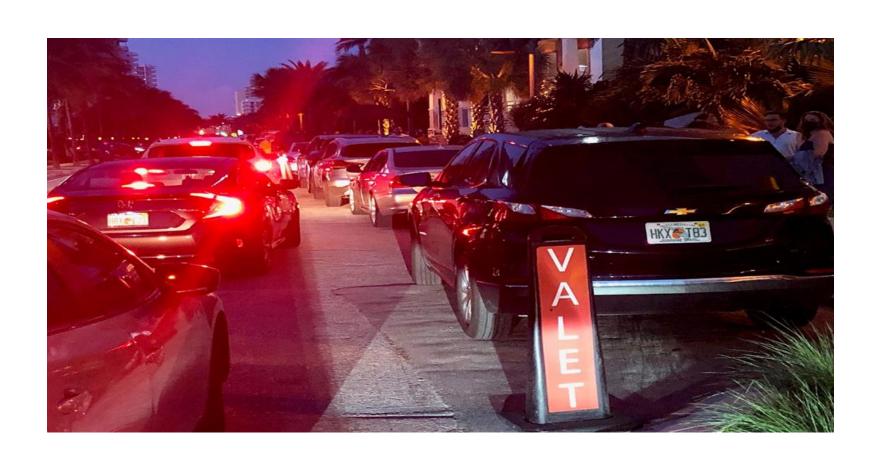

## April 9<sup>th</sup> 6pm Traffic completely shut down in Northbound lane while waiting for valet.