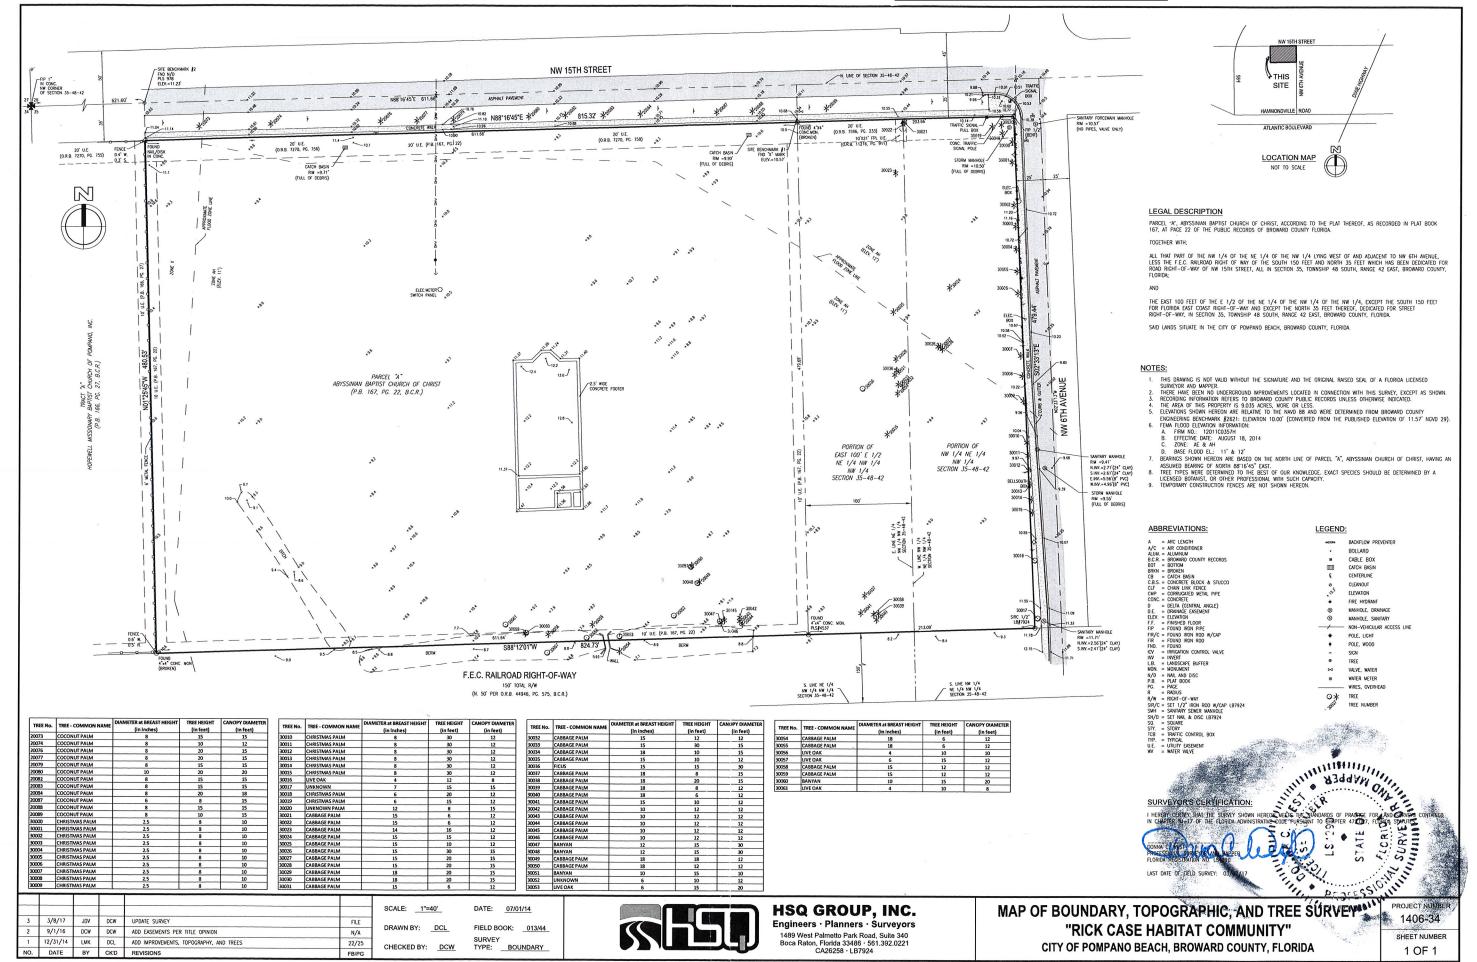

## **Legal Description**

PARCEL "A", **ABYSSINIAN BAPTIST CHURCH OF CHRIST**, ACCORDING TO THE PLAT THEREOF, AS RECORDED IN PLAT BOOK 167, AT PAGE 22 OF THE PUBLIC RECORDS OF BROWARD COUNTY FLORIDA.

## TOGETHER WITH;

ALL THAT PART OF THE NW 1/4 OF THE NE 1/4 OF THE NW 1/4 LYING WEST OF AND ADJACENT TO NW 6TH AVENUE, LESS THE F.E.C. RAILROAD RIGHT OF WAY OF THE SOUTH 150 FEET AND NORTH 35 FEET WHICH HAS BEEN DEDICATED FOR ROAD RIGHT-OF-WAY OF NW 15TH STREET, ALL IN SECTION 35, TOWNSHIP 48 SOUTH, RANGE 42 EAST, BROWARD COUNTY, FLORIDA;

## AND

THE EAST 100 FEET OF THE E 1/2 OF THE NE 1/4 OF THE NW 1/4 OF THE NW 1/4, EXCEPT THE SOUTH 150 FEET FOR FLORIDA EAST COAST RIGHT-OF-WAY AND EXCEPT THE NORTH 35 FEET THEREOF, DEDICATED FOR STREET RIGHT-OF-WAY, IN SECTION 35, TOWNSHIP 48 SOUTH, RANGE 42 EAST, BROWARD COUNTY, FLORIDA.

SAID LANDS SITUATE IN THE CITY OF POMPANO BEACH, BROWARD COUNTY, FLORIDA, AND CONTAIN 9.035 ACRES, MORE OR LESS.

Folio # 484235750010 & 4842 35 75 0010 & 4842 35 00 0280