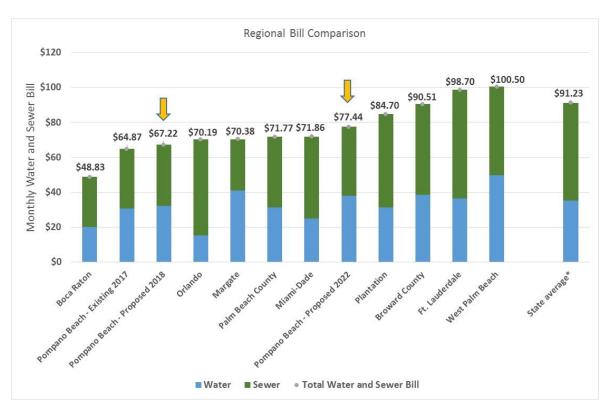

## **Customer Impacts and Comparison with Other Utilities**

Since the Utility Department's last rate increase was in January 2011, the current and Proposed FY 2018 monthly water and sewer bill for the average residential single-family customer using 8,000 gallons of water is among the lowest when compared to both local and regional utilities, as shown in Exhibits 1 and 2. These exhibits also show the water and sewer bill under the proposed FY 2022 rates, which continue to compare favorably as the charts do not account for the future rate adjustments (over the next 5 years) that the other utilities may implement.

Under the proposed rates increases, the average residential single-family customer using 8,000 gallons will have an increase in their water and sewer bill of 3.6% or \$2.35 in FY 2018. The projected monthly water and sewer bill *in FY 2022* for the average single-family customer is \$12.57 higher than the current water and sewer bill (an average increase of \$2.50 per year over the next five years).

Exhibit 1: Local Bill Comparison for Single-Family Residential Customers Using 8,000 gallons of water

Exhibit 2: Regional Bill Comparison for Single-Family Residential Customers Using 8,000 gallons of water