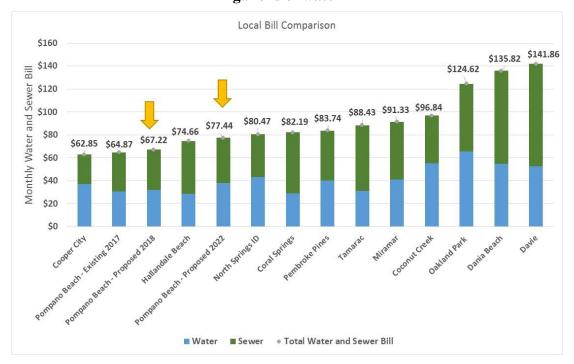

## **Customer Impacts and Comparison with Other Utilities**

Since the Utility Department's last rate increase was in January 2011, the current and Proposed FY 2018 monthly water and sewer bill for the average residential single-family customer using 8,000 gallons of water is among the lowest when compared to both local and regional utilities, as shown in Exhibits 1 and 2. These exhibits also show the water and sewer bill under the proposed FY 2022 rates, which continue to compare favorably as the charts do not account for the future rate adjustments (over the next 5 years) that the other utilities may implement.

Under the proposed rates increases, the average residential single-family customer using 8,000 gallons will have an increase in their water and sewer bill of 3.6% or \$2.35 in FY 2018. The projected monthly water and sewer bill *in FY 2022* for the average single-family customer is \$12.57 higher than the current water and sewer bill (an average increase of \$2.50 per year over the next five years).

Exhibit 1: Local Bill Comparison for Single-Family Residential Customers Using 8,000 gallons of water

Exhibit 2: Regional Bill Comparison for Single-Family Residential Customers Using 8,000 gallons of water