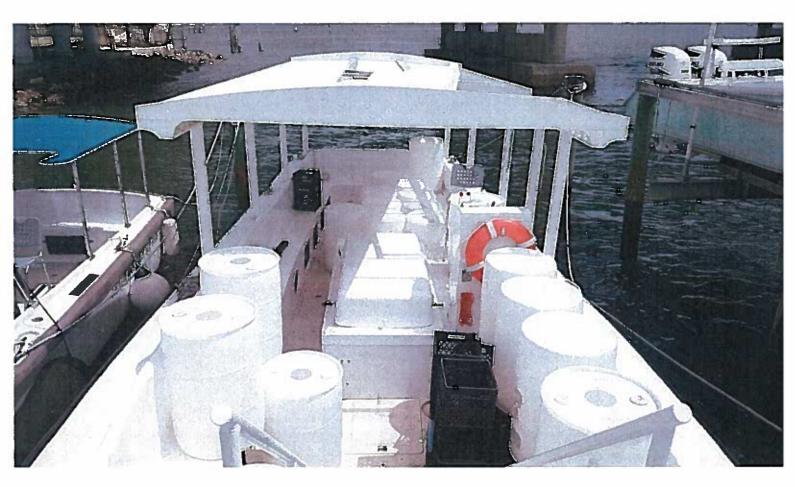

#### Water Taxi Experience

Using our 49 passenger power catamarans we provide water taxi service for the Ft. Lauderdale Boat Show, Tortuga Fest, Miami Boat Show and Miami River Day transporting thousands of passengers during these events. In addition we operate as the shuttle service for the Hillsboro Lighthouse tours monthly. **Civic Experience** 