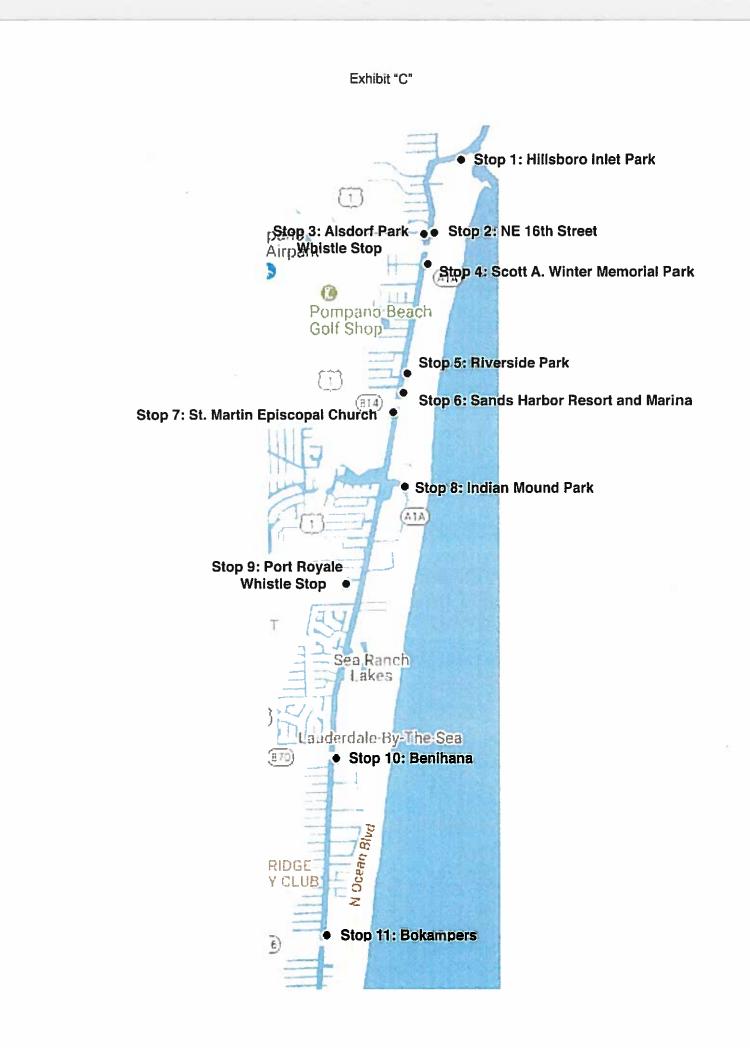

act the sender by reply E-mail and destroy all copies of the original message. Thank you.



To Whom it may concern;

June 1, 2017

Bokampers Sports Bar & Grill Fort Lauderdale is anxiously awaiting the arrival of the Pompano Beach Water Faxi. It have been in contact with Fort Lauderdale Water Taxi and they have no concerns with Bokampers becoming the southern stop. We will gracknisty supply dork space for Pompano Beach's takies providing they carry the appropriate insurance with Bokampers named.

Boltampers is proud to become a partner with Pompano Beach. We look forward to a long aminable relationship

Sincerely, KIN

Acom Sheahan General Manager Bokampers Fort Lauderdale ksheahan@bokampers.com 054-000-5584 (w) 954-448-6545 (r)

(A) All and the state of the

19







Exhibit "B"









Exhibit "D"

# Stop 1 Hillsboro Inlet Park





.











# Stop 5 Riverside Park



Stop 6 Sands Harbor Resort and Marina



Stop 7 St. Martin Episcopal Church



Stop 8 Indian Mound Park











# Stop 11 Bokampers



Exhibit "E"

### ESTIMATE

| Estimate #      | H182404                 |
|-----------------|-------------------------|
| Date            | 05/03/2017              |
| Expiration Date | 06/30/2017              |
| Sales Rep       | Janet Suarez            |
|                 | 1-877-477-2922 Ext 1128 |

| 0  | тпп        |    | I N               | MT