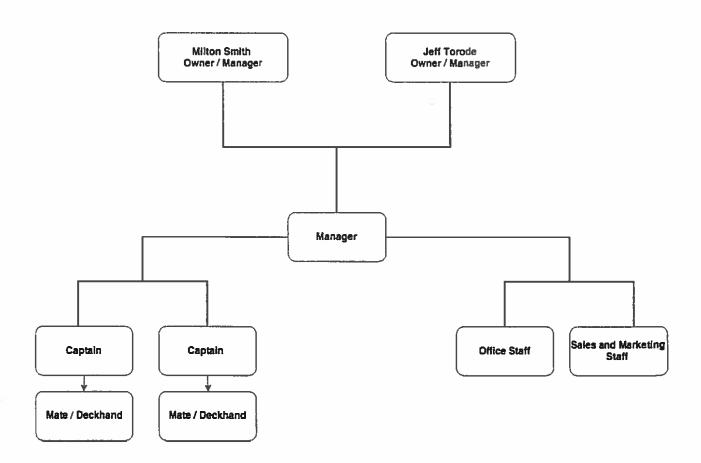

# Appendix

Org Chart

Resumes

Licenses - Certificates

Letters of Intent

**Exhibits** 

Table I

Financial Analysis

Request for Proposals (RFP) L-17-17

City of Pompano Beach Request For Proposal L-17-17 Intracoastal Waterway Water Taxi Service In Pompano Beach (rebid)

# ORGANIZATIONAL CHART



### **Resumes of Key Personnel**

### Jeff Torode...Vice President and CEO

Jeff Torode Vice President and CEO of MGSIII Maritime LLC. I have extensive background in boating and marine related activities, ranging from working for the cruise ship industry to owning and operating various charter boat services.

### Managerial Experience

My water related careers began working as a Divemaster for the dive course director at Florida Junior college in Jacksonville Florida. After leaving college I managed 2 different dive centers in Jacksonville, Underwater Designers (second largest PADI training facility in the US) and American Dive Center (IDEA headquarters and training facility). I also managed 2 different centers in South Florida, Boca Sea Adventures and Force-E Boca Raton. Managing these