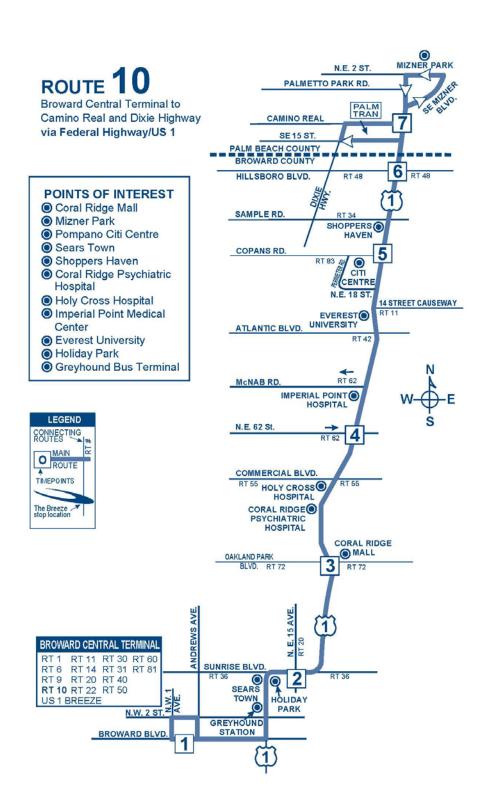

#### **Response:**

Existing Broward County Bus Transit Service

- **Broward County Transit Route 10** operates on US 1 linking Fort Lauderdale and Boca Raton. It makes stops at Broward Central Terminal in Downtown Fort Lauderdale, Sunrise Boulevard and NE 15<sup>th</sup> Avenue, Oakland Park Boulevard and US 1, NE 62<sup>nd</sup> Street and US 1, Copans Road and US 1 (City Center). Between Bayview Drive and Copans Road, the bus makes 30 stops (15 bus stops in each direction) along US 1 in Pompano. Route 10 operates on twenty minute headways (as of 2015). The stop at Pompano City Center links passengers to routes 11 and 83. According to the 2016-2025 Transit Development Plan Update, Annual Report (Oct. 2015), the ridership on Route 10 was down slightly, -0.2%, for the year ending in June 2015 as compared to the same period ending in June 2014.
- **Broward County Transit Route 11** travels through Pompano primarily on A1A from Pompano City Center at US1 and Copans, to Las Olas Boulevard via A1A through Pompano, from Las Olas to Downtown Fort Lauderdale then north to US 441 and Commercial Boulevard connecting to the 441 Breeze. Route 11 operates on 35 minute headways during the week. According to the 2016-2025 Transit Development Plan Update, Annual Report (Oct. 2015), the ridership on Route 11 was up 2.8%, for the year ending in June 2015 as compared to the same period ending in June 2014.
- Broward County Transit Route 42 operates on Atlantic Boulevard linking Atlantic Boulevard & A1A and Atlantic Boulevard & Coral Ridge Drive. It makes stops at Atlantic Boulevard & A1A, Martin Luther King & Dixie Highway (the NE Transit Center), Atlantic Boulevard & Powerline Road, Atlantic Boulevard & Highway 441, Atlantic Boulevard & University Drive, and Atlantic Boulevard & Coral Ridge Drive. Route 42 operates on half hour headways. Within the ETOC on Atlantic Boulevard Route 42 makes 22 stops (11 bus stops in each direction) The stop at the NE Transit Center links passengers to Routes 20, 50 and 60. According to the 2016-2025 Transit Development Plan Update, Annual Report (Oct. 2015), the ridership on Route 42 was up slightly, 1% for the year ending in June 2015 as compared to the same period ending in June 2014.
- **Broward County Transit Route 50** connects Downtown Fort Lauderdale and Deerfield Beach through Pompano along Dixie Highway. Route 50 operates on 30 minute headways during the week. According to the 2016-2025 Transit Development Plan

The route information described above is provided as **Exhibit J**.

2. Quantify the change in mass transit demand resulting from this amendment.

**Response:** As shown in Section F above, the amendment to the ETOC basket of rights results in a net decrease in PM Peak Hour traffic for the study area as compared to the development potential of the adopted land use designations by 54,984 PM Peak Hour trips. Although the same