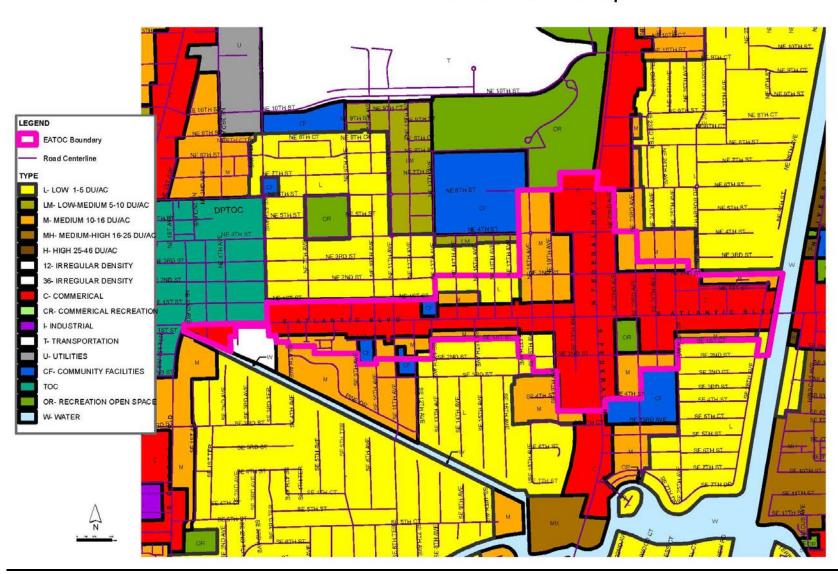

**Response:** The City of Pompano Beach and Broward County Adopted Future Land Use designations for the property include Commercial, Medium Residential, Low Residential, Community Facility and Open Space and Recreation. The City and County Land Use Maps are provided in Exhibits C and D.

| <b>Land Use Designations</b> | North      | South          | East        | West |
|------------------------------|------------|----------------|-------------|------|
| City Future Land Use Map     | TOC        | Water          | Water (ICW) | TOC  |
|                              | Low 5      | 38 du/ac (Koi) |             |      |
|                              | LM 10      | Med 16         |             |      |
|                              | CF         | CF             |             |      |
|                              | OR (Park)  | Low 5          |             |      |
|                              | Commercial | Commercial     |             |      |
|                              | Med 16     |                |             |      |
| County Land Use Plan         | TOC        | Water          | Water (ICW) | TOC  |
|                              | Low 5      | Low 5          |             |      |
|                              | LM 10      | 38 du/ac (Koi) |             |      |
|                              | CF         | Med 16         |             |      |
|                              | Rec & Open | Low 5          |             |      |
|                              | Space      |                |             |      |
|                              | Med 16     | Commercial     |             |      |
|                              |            | CF (Cemetery)  |             |      |