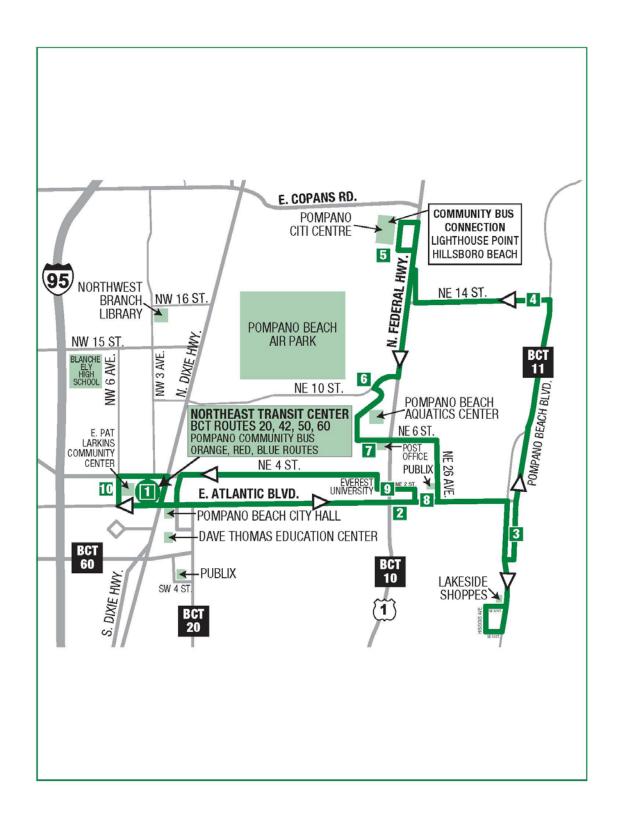

#### **Response:**

Existing Broward County Bus Transit Service

- **Broward County Transit Route 10** operates on US 1 linking Fort Lauderdale and Boca Raton. It makes stops at Broward Central Terminal in Downtown Fort Lauderdale, Sunrise Boulevard and NE 15<sup>th</sup> Avenue, Oakland Park Boulevard and US 1, NE 62<sup>nd</sup> Street and US 1, Copans Road and US 1 (City Center). Between Bayview Drive and Copans Road, the bus makes 30 stops (15 bus stops in each direction) along US 1 in Pompano. Route 10 operates on twenty minute headways (as of 2015). The stop at Pompano City Center links passengers to routes 11 and 83. According to the 2016-2025 Transit Development Plan Update, Annual Report (Oct. 2015), the ridership on Route 10 was down slightly, -0.2%, for the year ending in June 2015 as compared to the same period ending in June 2014.
- **Broward County Transit Route 11** travels through Pompano primarily on A1A from Pompano City Center at US1 and Copans, to Las Olas Boulevard via A1A through Pompano, from Las Olas to Downtown Fort Lauderdale then north to US 441 and Commercial Boulevard connecting to the 441 Breeze. Route 11 operates on 35 minute headways during the week. According to the 2016-2025 Transit Development Plan Update, Annual Report (Oct. 2015), the ridership on Route 11 was up 2.8%, for the year ending in June 2015 as compared to the same period ending in June 2014.
- Broward County Transit Route 42 operates on Atlantic Boulevard linking Atlantic Boulevard & A1A and Atlantic Boulevard & Coral Ridge Drive. It makes stops at Atlantic Boulevard & A1A, Martin Luther King & Dixie Highway (the NE Transit Center), Atlantic Boulevard & Powerline Road, Atlantic Boulevard & Highway 441, Atlantic Boulevard & University Drive, and Atlantic Boulevard & Coral Ridge Drive. Route 42 operates on half hour headways. Within the ETOC on Atlantic Boulevard Route 42 makes 22 stops (11 bus stops in each direction) The stop at the NE Transit Center links passengers to Routes 20, 50 and 60. According to the 2016-2025 Transit Development Plan Update, Annual Report (Oct. 2015), the ridership on Route 42 was up slightly, 1% for the year ending in June 2015 as compared to the same period ending in June 2014.
- **Broward County Transit Route 50** connects Downtown Fort Lauderdale and Deerfield Beach through Pompano along Dixie Highway. Route 50 operates on 30 minute headways during the week. According to the 2016-2025 Transit Development Plan