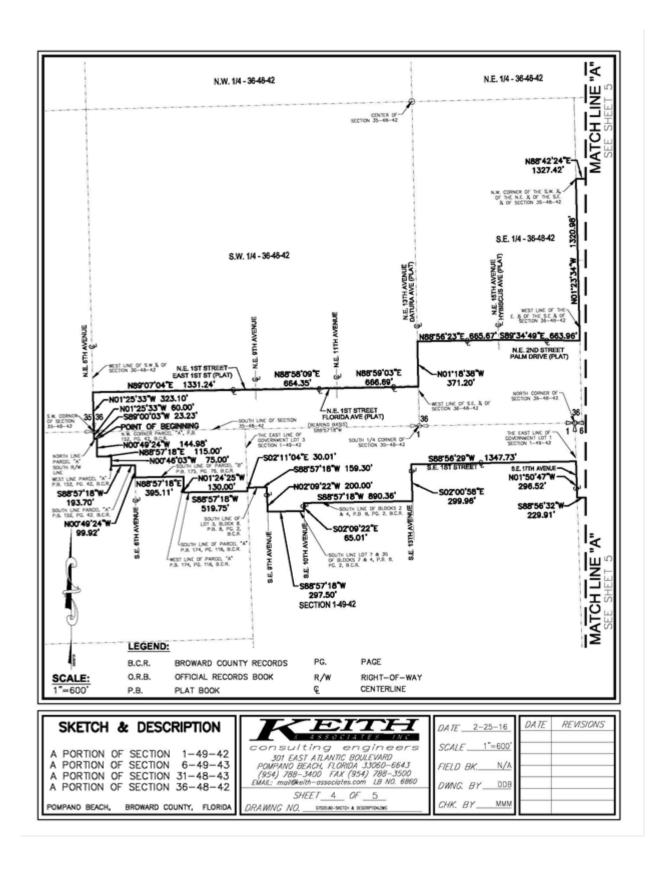

B. Sealed survey, including legal description of the area proposed to be amended.

**Response:** The sketch and legal description is provided as *Exhibit A*.

C. Map at a scale of 1"=300' clearly indicating the amendment's location, boundaries and proposed land uses. (Other scales may be accepted at the discretion of the Planning Council Executive Director. Please contact the Planning Council office in this regard, prior to the submittal of the application).

**Response:** The Map clearly indicating the amendment's location, boundaries and proposed land use is provided as *Exhibit B*. The amendment area is very large and will not fit in this document at a 1" = 300' scale.