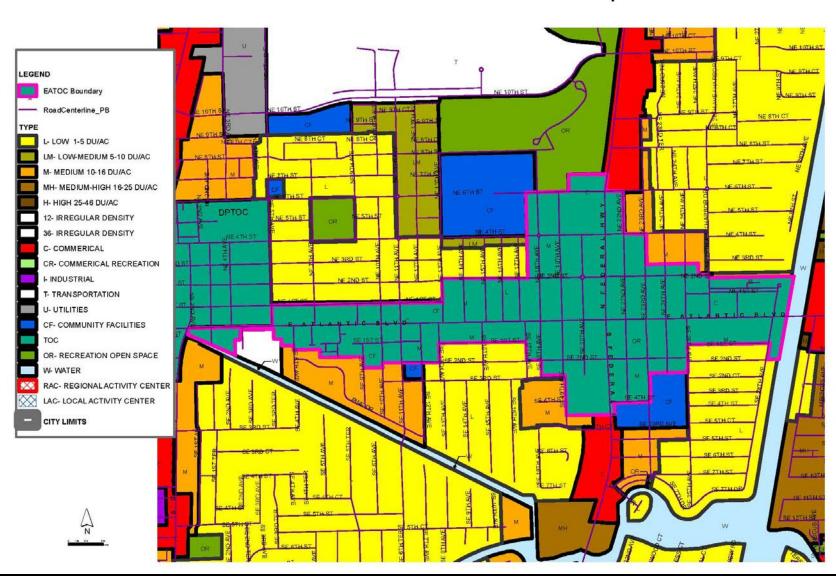

**Response:** The Map clearly indicating the amendment's location, boundaries and proposed land use is provided as *Exhibit B*. The amendment area is very large and will not fit in this document at a 1" = 300' scale.

**Response:** The City of Pompano Beach and Broward County Adopted Future Land Use designations for the property include Commercial, Medium Residential, Low Residential, Community Facility and Open Space and Recreation. The City and County Land Use Maps are provided in Exhibits C and D.