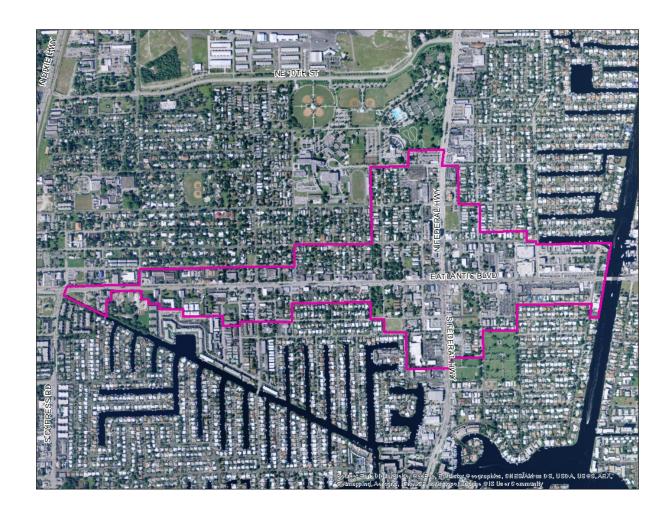

### **4. AMENDMENT SITE DESCRIPTION**

A. Concise written description of the general boundaries and gross acreage (as defined by BCLUP) of the proposed amendment.

**Response:** The ETOC is a total of 279 gross acres bounded on the east by the Intracoastal Waterway, at the western most point by NE  $2^{nd}$  Avenue. The northern and southern boundaries bordering Atlantic Boulevard are varied with the furthest northern extent being generally NE  $6^{th}$  Street and the furthest southern extent being generally SE  $4^{th}$  Street.

**Response:** The Map clearly indicating the amendment's location, boundaries and proposed land use is provided as *Exhibit B*. The amendment area is very large and will not fit in this document at a 1" = 300' scale.