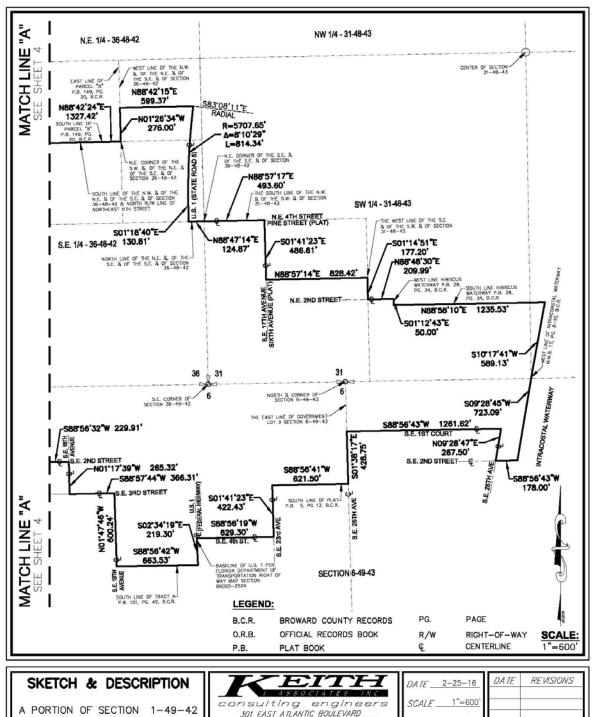

B. Sealed survey, including legal description of the area proposed to be amended.

**Response:** The sketch and legal description is provided as *Exhibit A*.

C. Map at a scale of 1"=300' clearly indicating the amendment's location, boundaries and proposed land uses. (Other scales may be accepted at the discretion of the Planning Council Executive Director. Please contact the Planning Council office in this regard, prior to the submittal of the application).

**Response:** The Map clearly indicating the amendment's location, boundaries and proposed land use is provided as *Exhibit B*. The amendment area is very large and will not fit in this document at a 1" = 300' scale.