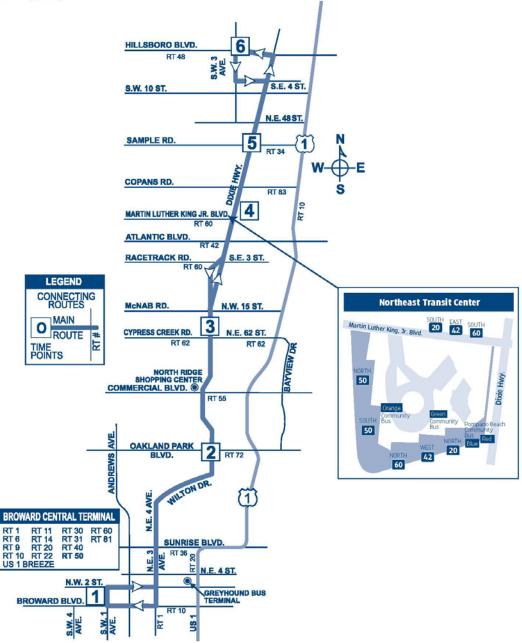

• **Broward County Transit Route 60** travels along the Education Corridor (Dr. Martin Luther King, Jr. Blvd) from the NE Transit Center in Downtown Pompano to Coconut Creek connecting to the 441 Breeze. Route 60 also connects Pompano to Downtown Fort Lauderdale via Andrews Avenue. Route 60 operates on 30 minute headways during the week. According to the 2016-2025 Transit Development Plan Update, Annual Report (Oct. 2015), the ridership on Route 50 was down slightly, -3%, for the year ending in June 2015 as compared to the same period ending in June 2014. Headway improvement from 30 minutes to 20 minutes is planned for this route.

#### Planned Mass Transit Routes

• According to the Broward County Transit (BCT) Fiscal Year 2016-2025 Transit Development Plan (TDP) Annual Update, there are headway improvements planned for Routes 50 and 60. There are no additional routes planned at this time for the ETOC. During the annual update of the TDP, future improvements may eventually be scheduled.