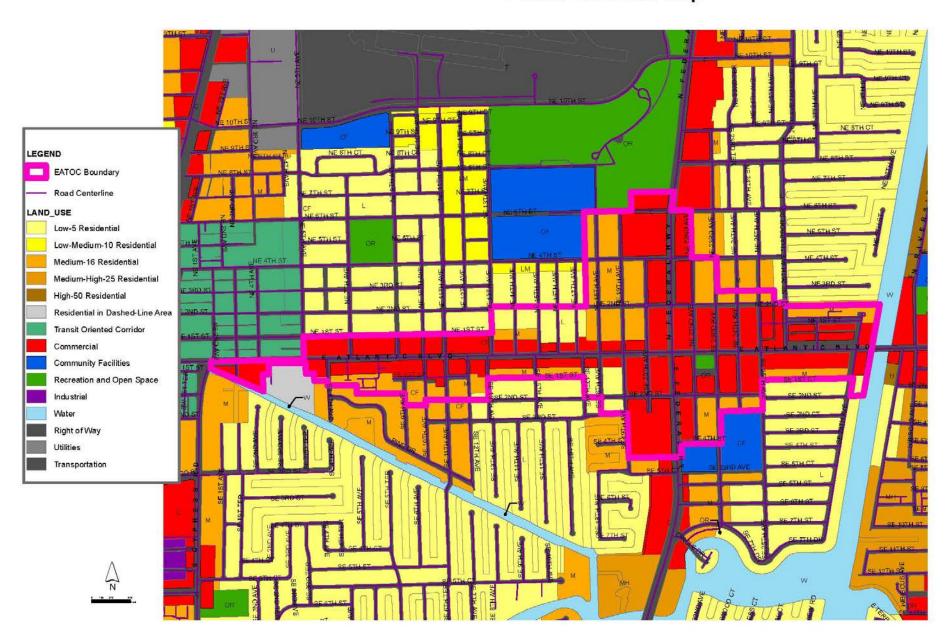

**Response:** The City of Pompano Beach and Broward County Adopted Future Land Use designations for the property include Commercial, Medium Residential, Low Residential, Community Facility and Open Space and Recreation. The City and County Land Use Maps are provided in Exhibits C and D.

The proposed land use designation for both plans is Transit Oriented Corridor (TOC).

B. Current land use designations for the adjacent properties.

**Response:** The current adopted City and County land use designations of the surrounding properties are: