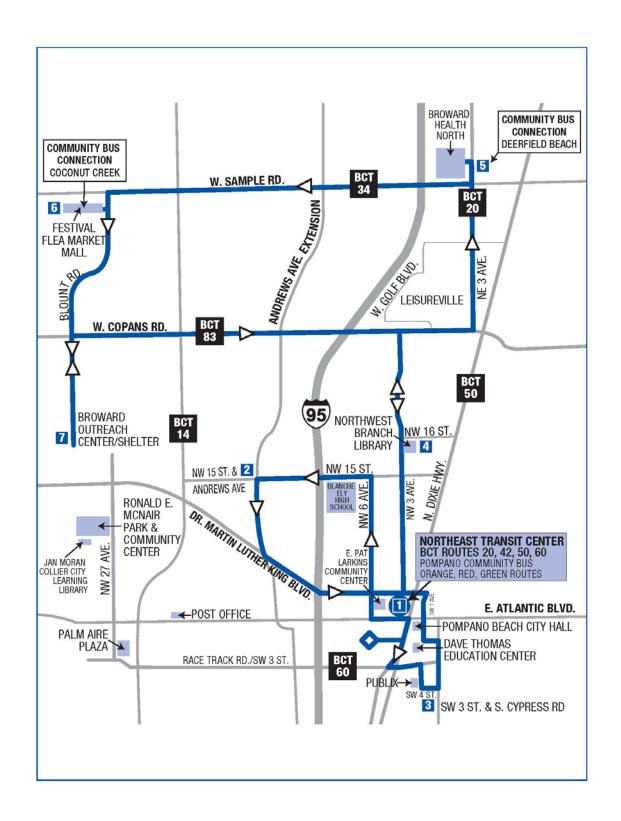

# **G. Mass Transit Analysis**

1. Identify the mass transit modes, existing and planned mass transit routes and scheduled service (headway) serving the amendment area within one-quarter of a mile.

#### **Response:**

Existing Broward County Bus Transit Service

- **Broward County Transit Route 10** operates on US 1 linking Fort Lauderdale and Boca Raton. It makes stops at Broward Central Terminal in Downtown Fort Lauderdale, Sunrise Boulevard and NE 15<sup>th</sup> Avenue, Oakland Park Boulevard and US 1, NE 62<sup>nd</sup> Street and US 1, Copans Road and US 1 (City Center). Between Bayview Drive and Copans Road, the bus makes 30 stops (15 bus stops in each direction) along US 1 in Pompano. Route 10 operates on twenty minute headways (as of 2015). The stop at Pompano City Center links passengers to routes 11 and 83. According to the 2016-2025 Transit Development Plan Update, Annual Report (Oct. 2015), the ridership on Route 10 was down slightly, -0.2%, for the year ending in June 2015 as compared to the same period ending in June 2014.
- **Broward County Transit Route 11** travels through Pompano primarily on A1A from Pompano City Center at US1 and Copans, to Las Olas Boulevard via A1A through Pompano, from Las Olas to Downtown Fort Lauderdale then north to US 441 and Commercial Boulevard connecting to the 441 Breeze. Route 11 operates on 35 minute headways during the week. According to the 2016-2025 Transit Development Plan Update, Annual Report (Oct. 2015), the ridership on Route 11 was up 2.8%, for the year ending in June 2015 as compared to the same period ending in June 2014.
- Broward County Transit Route 42 operates on Atlantic Boulevard linking Atlantic Boulevard & A1A and Atlantic Boulevard & Coral Ridge Drive. It makes stops at Atlantic Boulevard & A1A, Martin Luther King & Dixie Highway (the NE Transit Center), Atlantic Boulevard & Powerline Road, Atlantic Boulevard & Highway 441, Atlantic Boulevard & University Drive, and Atlantic Boulevard & Coral Ridge Drive. Route 42 operates on half hour headways. Within the ETOC on Atlantic Boulevard Route 42 makes 22 stops (11 bus stops in each direction) The stop at the NE Transit Center links passengers to Routes 20, 50 and 60. According to the 2016-2025 Transit Development Plan Update, Annual Report (Oct. 2015), the ridership on Route 42 was up slightly, 1% for the year ending in June 2015 as compared to the same period ending in June 2014.
- **Broward County Transit Route 50** connects Downtown Fort Lauderdale and Deerfield Beach through Pompano along Dixie Highway. Route 50 operates on 30 minute headways during the week. According to the 2016-2025 Transit Development Plan

Update, Annual Report (Oct. 2015), the ridership on Route 50 was down slightly, -2.9%, for the year ending in June 2015 as compared to the same period ending in June 2014. Headway improvement from 30 minutes to 20 minutes is planned for this route.

• **Broward County Transit Route 60** travels along the Education Corridor (Dr. Martin Luther King, Jr. Blvd) from the NE Transit Center in Downtown Pompano to Coconut Creek connecting to the 441 Breeze. Route 60 also connects Pompano to Downtown Fort Lauderdale via Andrews Avenue. Route 60 operates on 30 minute headways during the week. According to the 2016-2025 Transit Development Plan Update, Annual Report (Oct. 2015), the ridership on Route 50 was down slightly, -3%, for the year ending in June 2015 as compared to the same period ending in June 2014. Headway improvement from 30 minutes to 20 minutes is planned for this route.

#### Existing City of Pompano Beach Community Green and Blue Transit Routes

• The Green Community bus service route is provided by both the City of Pompano Beach and Broward County Transit. It operates one-hour headways Monday through Friday from 9:00am to 4:52pm. There is no service on holidays or weekends. The route makes the following stops: Northeast Transit Center, Atlantic Boulevard & US 1, Terra Mar Drive & A1A, Atlantic Boulevard & Pompano Beach Boulevard, NE 14th Street & A1A, Pompano Citi Centre, NE 6th Street & US 1 Post Office, and Atlantic Boulevard & NE 26th Avenue (Publix). According to the 2016-2025 Transit Development Plan Update, Annual Report (Oct. 2015), the ridership on the Community Green Route is up 12.8% for the year ending in June 2015 as compared to the same period ending in June 2014.

The Blue Community bus service route is also provided by both the City and Broward County Transit. It operates on 80 minute headways during the weekdays from 8:40-4:37 PM. Destinations along the Pompano Beach BLUE Route include: Northeast Transit Center, NW 15 St and Andrews Ave, SW 3 St and S. Cypress Rd, Northeast Branch Library, Broward Health North, Festival Flea Market Mall and surrounding neighborhoods. Connections are available to BCT routes 10, 11, 14, 20, 34, 42, 50, 60, 83 and US 1 Breeze.

#### Planned Mass Transit Routes

• According to the Broward County Transit (BCT) Fiscal Year 2016-2025 Transit Development Plan (TDP) Annual Update, there are headway improvements planned for Routes 50 and 60. There are no additional routes planned at this time for the ETOC. During the annual update of the TDP, future improvements may eventually be scheduled.

The route information described above is provided as **Exhibit J**.

2. Quantify the change in mass transit demand resulting from this amendment.

**Response:** As shown in Section F above, the amendment to the ETOC basket of rights results in a net decrease in PM Peak Hour traffic for the study area as compared to the development potential of the adopted land use designations by 54,984 PM Peak Hour trips. Although the same