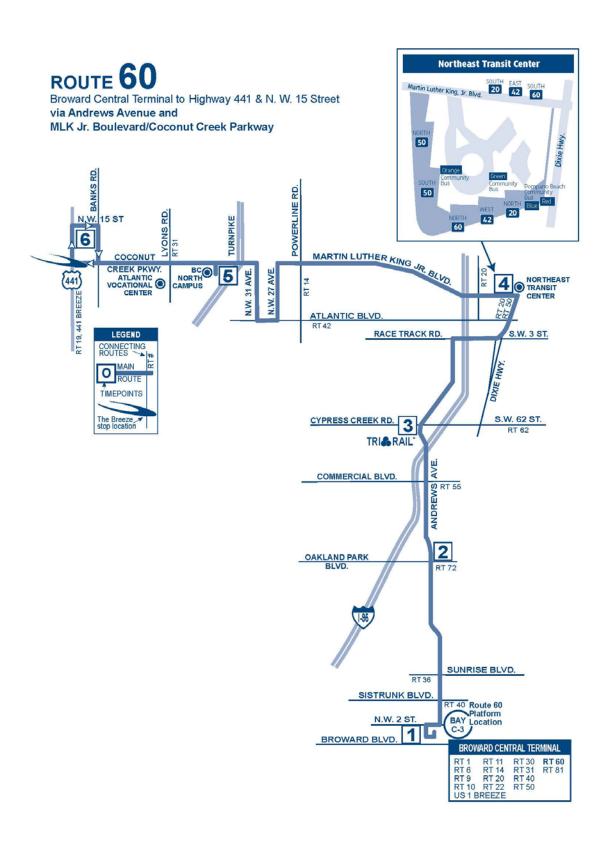

• **Broward County Transit Route 60** travels along the Education Corridor (Dr. Martin Luther King, Jr. Blvd) from the NE Transit Center in Downtown Pompano to Coconut Creek connecting to the 441 Breeze. Route 60 also connects Pompano to Downtown Fort Lauderdale via Andrews Avenue. Route 60 operates on 30 minute headways during the week. According to the 2016-2025 Transit Development Plan Update, Annual Report (Oct. 2015), the ridership on Route 50 was down slightly, -3%, for the year ending in June 2015 as compared to the same period ending in June 2014. Headway improvement from 30 minutes to 20 minutes is planned for this route.