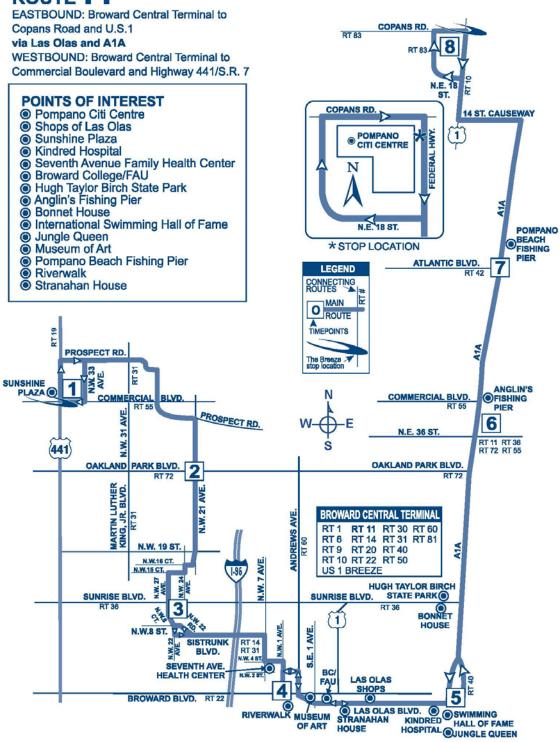

# **G. Mass Transit Analysis**

1. Identify the mass transit modes, existing and planned mass transit routes and scheduled service (headway) serving the amendment area within one-quarter of a mile.

#### **Response:**

Existing Broward County Bus Transit Service

- **Broward County Transit Route 10** operates on US 1 linking Fort Lauderdale and Boca Raton. It makes stops at Broward Central Terminal in Downtown Fort Lauderdale, Sunrise Boulevard and NE 15<sup>th</sup> Avenue, Oakland Park Boulevard and US 1, NE 62<sup>nd</sup> Street and US 1, Copans Road and US 1 (City Center). Between Bayview Drive and Copans Road, the bus makes 30 stops (15 bus stops in each direction) along US 1 in Pompano. Route 10 operates on twenty minute headways (as of 2015). The stop at Pompano City Center links passengers to routes 11 and 83. According to the 2016-2025 Transit Development Plan Update, Annual Report (Oct. 2015), the ridership on Route 10 was down slightly, -0.2%, for the year ending in June 2015 as compared to the same period ending in June 2014.
- **Broward County Transit Route 11** travels through Pompano primarily on A1A from Pompano City Center at US1 and Copans, to Las Olas Boulevard via A1A through Pompano, from Las Olas to Downtown Fort Lauderdale then north to US 441 and Commercial Boulevard connecting to the 441 Breeze. Route 11 operates on 35 minute headways during the week. According to the 2016-2025 Transit Development Plan Update, Annual Report (Oct. 2015), the ridership on Route 11 was up 2.8%, for the year ending in June 2015 as compared to the same period ending in June 2014.
- Broward County Transit Route 42 operates on Atlantic Boulevard linking Atlantic Boulevard & A1A and Atlantic Boulevard & Coral Ridge Drive. It makes stops at Atlantic Boulevard & A1A, Martin Luther King & Dixie Highway (the NE Transit Center), Atlantic Boulevard & Powerline Road, Atlantic Boulevard & Highway 441, Atlantic Boulevard & University Drive, and Atlantic Boulevard & Coral Ridge Drive. Route 42 operates on half hour headways. Within the ETOC on Atlantic Boulevard Route 42 makes 22 stops (11 bus stops in each direction) The stop at the NE Transit Center links passengers to Routes 20, 50 and 60. According to the 2016-2025 Transit Development Plan Update, Annual Report (Oct. 2015), the ridership on Route 42 was up slightly, 1% for the year ending in June 2015 as compared to the same period ending in June 2014.
- **Broward County Transit Route 50** connects Downtown Fort Lauderdale and Deerfield Beach through Pompano along Dixie Highway. Route 50 operates on 30 minute headways during the week. According to the 2016-2025 Transit Development Plan

Update, Annual Report (Oct. 2015), the ridership on Route 50 was down slightly, -2.9%, for the year ending in June 2015 as compared to the same period ending in June 2014. Headway improvement from 30 minutes to 20 minutes is planned for this route.

• **Broward County Transit Route 60** travels along the Education Corridor (Dr. Martin Luther King, Jr. Blvd) from the NE Transit Center in Downtown Pompano to Coconut Creek connecting to the 441 Breeze. Route 60 also connects Pompano to Downtown Fort Lauderdale via Andrews Avenue. Route 60 operates on 30 minute headways during the week. According to the 2016-2025 Transit Development Plan Update, Annual Report (Oct. 2015), the ridership on Route 50 was down slightly, -3%, for the year ending in June 2015 as compared to the same period ending in June 2014. Headway improvement from 30 minutes to 20 minutes is planned for this route.

#### Existing City of Pompano Beach Community Green and Blue Transit Routes

• The Green Community bus service route is provided by both the City of Pompano Beach and Broward County Transit. It operates one-hour headways Monday through Friday from 9:00am to 4:52pm. There is no service on holidays or weekends. The route makes the following stops: Northeast Transit Center, Atlantic Boulevard & US 1, Terra Mar Drive & A1A, Atlantic Boulevard & Pompano Beach Boulevard, NE 14th Street & A1A, Pompano Citi Centre, NE 6th Street & US 1 Post Office, and Atlantic Boulevard & NE 26th Avenue (Publix). According to the 2016-2025 Transit Development Plan Update, Annual Report (Oct. 2015), the ridership on the Community Green Route is up 12.8% for the year ending in June 2015 as compared to the same period ending in June 2014.

The Blue Community bus service route is also provided by both the City and Broward County Transit. It operates on 80 minute headways during the weekdays from 8:40-4:37 PM. Destinations along the Pompano Beach BLUE Route include: Northeast Transit Center, NW 15 St and Andrews Ave, SW 3 St and S. Cypress Rd, Northeast Branch Library, Broward Health North, Festival Flea Market Mall and surrounding neighborhoods. Connections are available to BCT routes 10, 11, 14, 20, 34, 42, 50, 60, 83 and US 1 Breeze.

The route information described above is provided as **Exhibit J**.

2. Quantify the change in mass transit demand resulting from this amendment.

**Response:** As shown in Section F above, the amendment to the ETOC basket of rights results in a net decrease in PM Peak Hour traffic for the study area as compared to the development potential of the adopted land use designations by 54,984 PM Peak Hour trips. Although the same